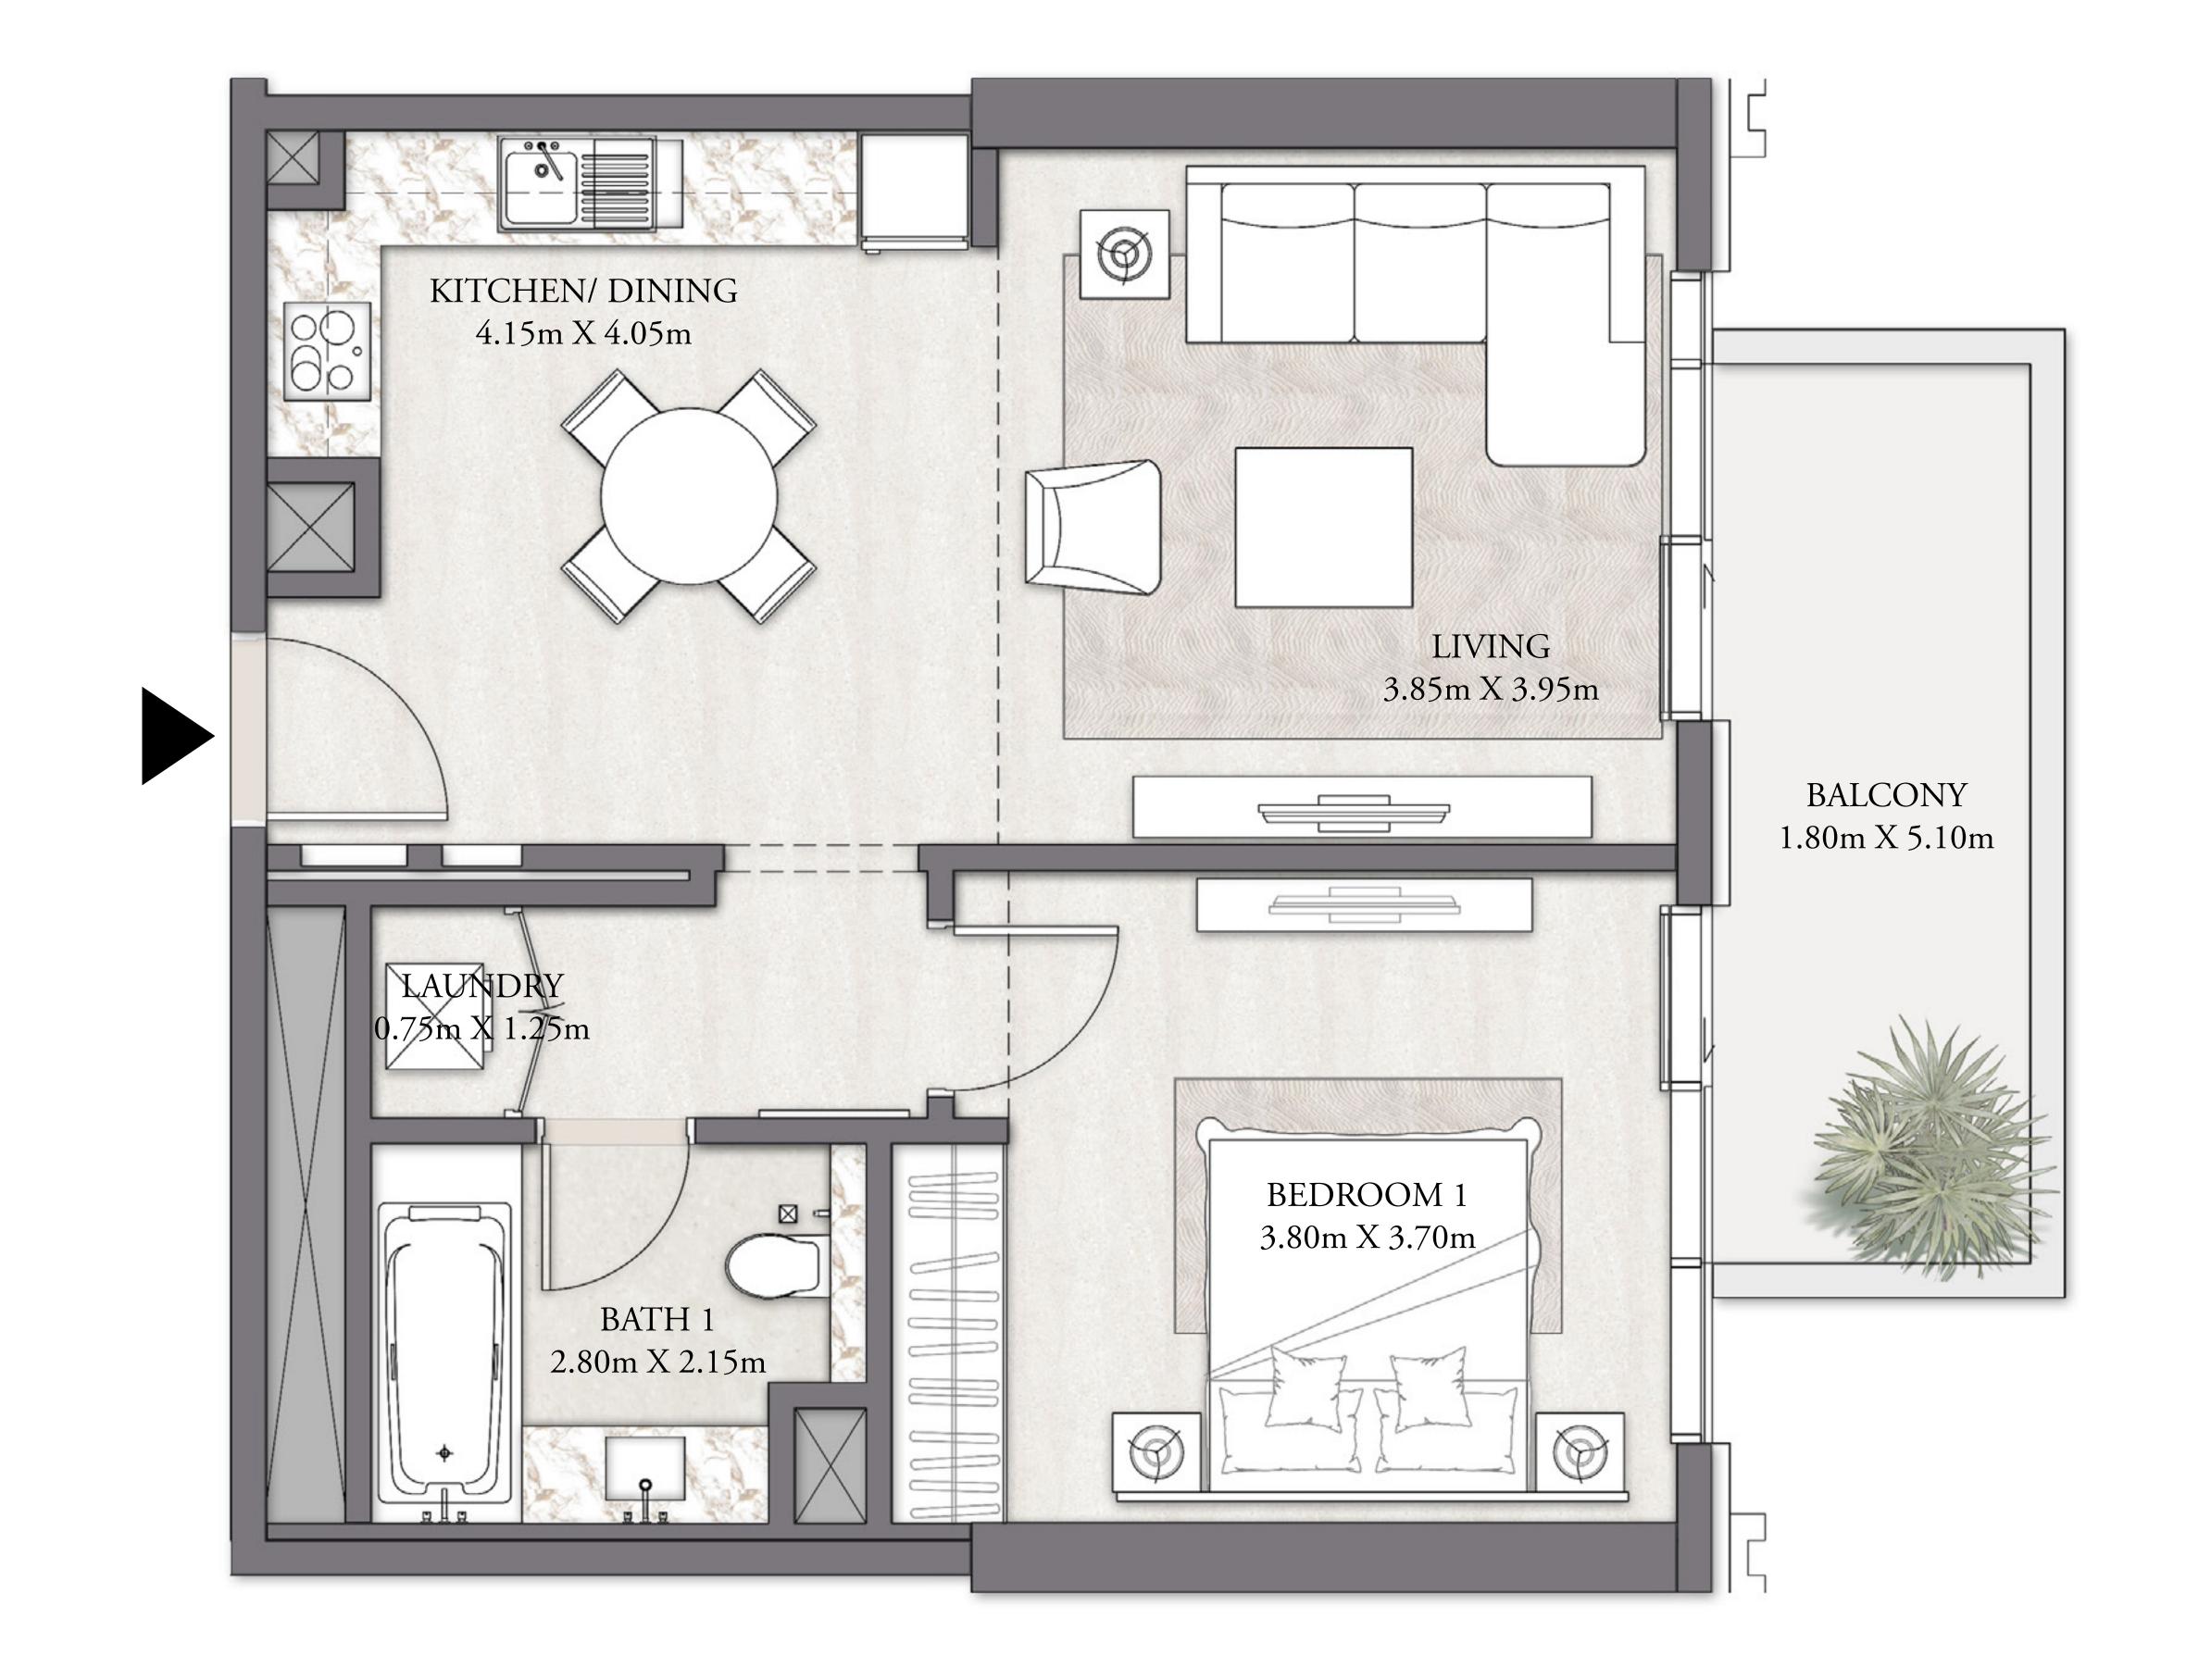

# 1 BEDROOM-TYPE 1

LEVEL P2/P7

| SUITE AREA   | 760 SQ.FT. | 70.64 SQ.M. |  |
|--------------|------------|-------------|--|
| BALCONY AREA | 134 SQ.FT. | 12.37 SQ.M. |  |
| TOTAL AREA   | 894 SQ.FT. | 83.01 SQ.M. |  |

# BEACH MANSION

### TOWER 2