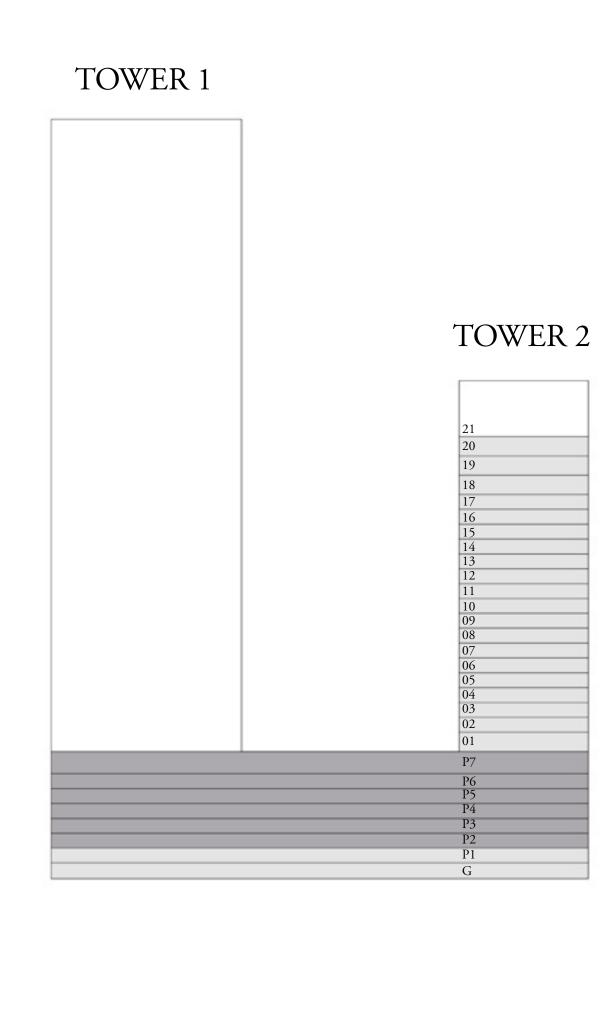

A





# BEACH MANSION

### TOWER 2

# 1 BEDROOM-TYPE 1

LEVEL P2/P7

| SUITE AREA   | 760 SQ.FT. | 70.64 SQ.M. |  |
|--------------|------------|-------------|--|
| BALCONY AREA | 134 SQ.FT. | 12.37 SQ.M. |  |
| TOTAL AREA   | 894 SQ.FT. | 83.01 SQ.M. |  |







# BEACH MANSION

### TOWER 2

# 1 BEDROOM-TYPE 1

LEVEL P3-P6

| SUITE AREA   | 742 SQ.FT. | 68.94 SQ.M. |
|--------------|------------|-------------|
| BALCONY AREA | 133 SQ.FT. | 12.37 SQ.M. |
| TOTAL AREA   | 875 SQ.FT. | 81.31 SQ.M. |







# BEACH MANSION

### TOWER 2

# 1 BEDROOM-TYPE 2

LEVEL P2-P7

UNIT 02

| _ | SUITE AREA   | 709 SQ.FT. | 65.87 SQ.M. |  |
|---|--------------|------------|-------------|--|
|   | BALCONY AREA | 123 SQ.FT. | 11.38 SQ.M. |  |
|   | TOTAL AREA   | 832 SQ.FT. | 77.25 SQ.M. |  |

KEY PLAN











# BEACH MANSION

### TOWER 2

# 2 BEDROOM-TYPE 1

LEVEL P2-P7

| SUITE AREA   | 1,008 SQ.FT. | 93.66 SQ.M.  |
|--------------|--------------|--------------|
| BALCONY AREA | 331 SQ.FT.   | 30.76 SQ.M.  |
| TOTAL AREA   | 1,339 SQ.FT. | 124.42 SQ.M. |









# BEACH MANSION

### TOWER 2

# 1 BEDROOM-TYPE 3

LEVEL P2-P7

|   | SUITE AREA   | 686 SQ.FT. | 63.75 SQ.M. |  |
|---|--------------|------------|-------------|--|
| _ | BALCONY AREA | 116 SQ.FT. | 10.77 SQ.M. |  |
|   | TOTAL AREA   | 802 SQ.FT. | 74.52 SQ.M. |  |







# BEACH MANSION

### TOWER 2

# 1 BEDROOM-TYPE 3M

LEVEL P2-P7

UNIT 05

| _ | SUITE AREA   | 686 SQ.FT. | 63.71 SQ.M. |  |
|---|--------------|------------|-------------|--|
|   | BALCONY AREA | 121 SQ.FT. | 11.28 SQ.M. |  |
|   | TOTAL AREA   | 807 SQ.FT.