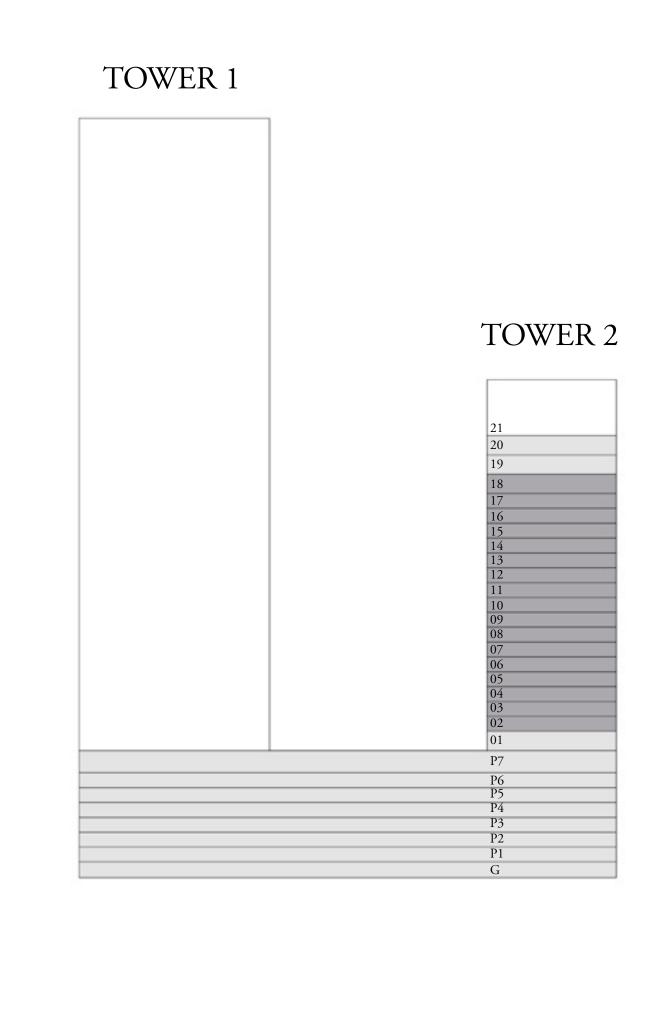

MANSION

### TOWER 2

# 2 BEDROOM-TYPE 3

LEVEL 1

| <br>SUITE AREA | 1,054 SQ.FT. | 97.95 SQ.M.  |  |
|----------------|--------------|--------------|--|
| BALCONY AREA   | 326 SQ.FT.   | 30.24 SQ.M.  |  |
| TOTAL AREA     | 1,380 SQ.FT. | 128.19 SQ.M. |  |









# BEACH MANSION

### TOWER 2

# 2 BEDROOM-TYPE 6

LEVEL 1

| _ | SUITE AREA   | 1,045 SQ.FT. | 97.04 SQ.M. |
|---|--------------|--------------|-------------|
|   | BALCONY AREA | 271 SQ.FT.   | 25.26 SQ.M. |
| _ | TOTAL AREA   | 1,316 SQ.FT. | 122.30 SQ.M |









# BEACH MANSION

### TOWER 2

# 3 BEDROOM-TYPE 3

LEVEL 2-18

UNIT 01

| SUITE AREA   | 1,631 SQ.FT. | 151.49 SQ.M. |
|--------------|--------------|--------------|
| BALCONY AREA | 458 SQ.FT.   | 42.57 SQ.M.  |
| TOTAL AREA   | 2,089 SQ.FT. | 194.06 SQ.M. |













# BEACH MANSION

### TOWER 2

# 3 BEDROOM-TYPE 2

LEVEL 2-18

UNIT 02

| SUITE AREA   | 1,792 SQ.FT. | 166.48 SQ.M. |
|--------------|--------------|--------------|
| BALCONY AREA | 442 SQ.FT.   | 41.05 SQ.M.  |
| TOTAL AREA   | 2,234 SQ.FT. | 207.53 SQ.M. |

### KEY PLAN









# BEACH MANSION

### TOWER 2

# 1 BEDROOM-TYPE 3M

LEVEL 2-18

UNIT 03

| SUITE AREA   | 689 SQ.FT. | 64.04 SQ.M. |
|--------------|------------|-------------|
| BALCONY AREA | 122 SQ.FT. | 11.27 SQ.M. |
| TOTAL AREA   | 811 SQ.FT. | 75.31 SQ.M. |













# BEACH MANSION

### TOWER 2

# 1 BEDROOM-TYPE 3

LEVEL 2-18

KEY PLAN

|   | SUITE AREA   | 686 SQ.FT. | 63.74 SQ.M. |   |
|---|--------------|------------|-------------|---|
|   | BALCONY AREA | 112 SQ.FT. | 10.39 SQ.M. |   |
| _ | TOTAL AREA   |