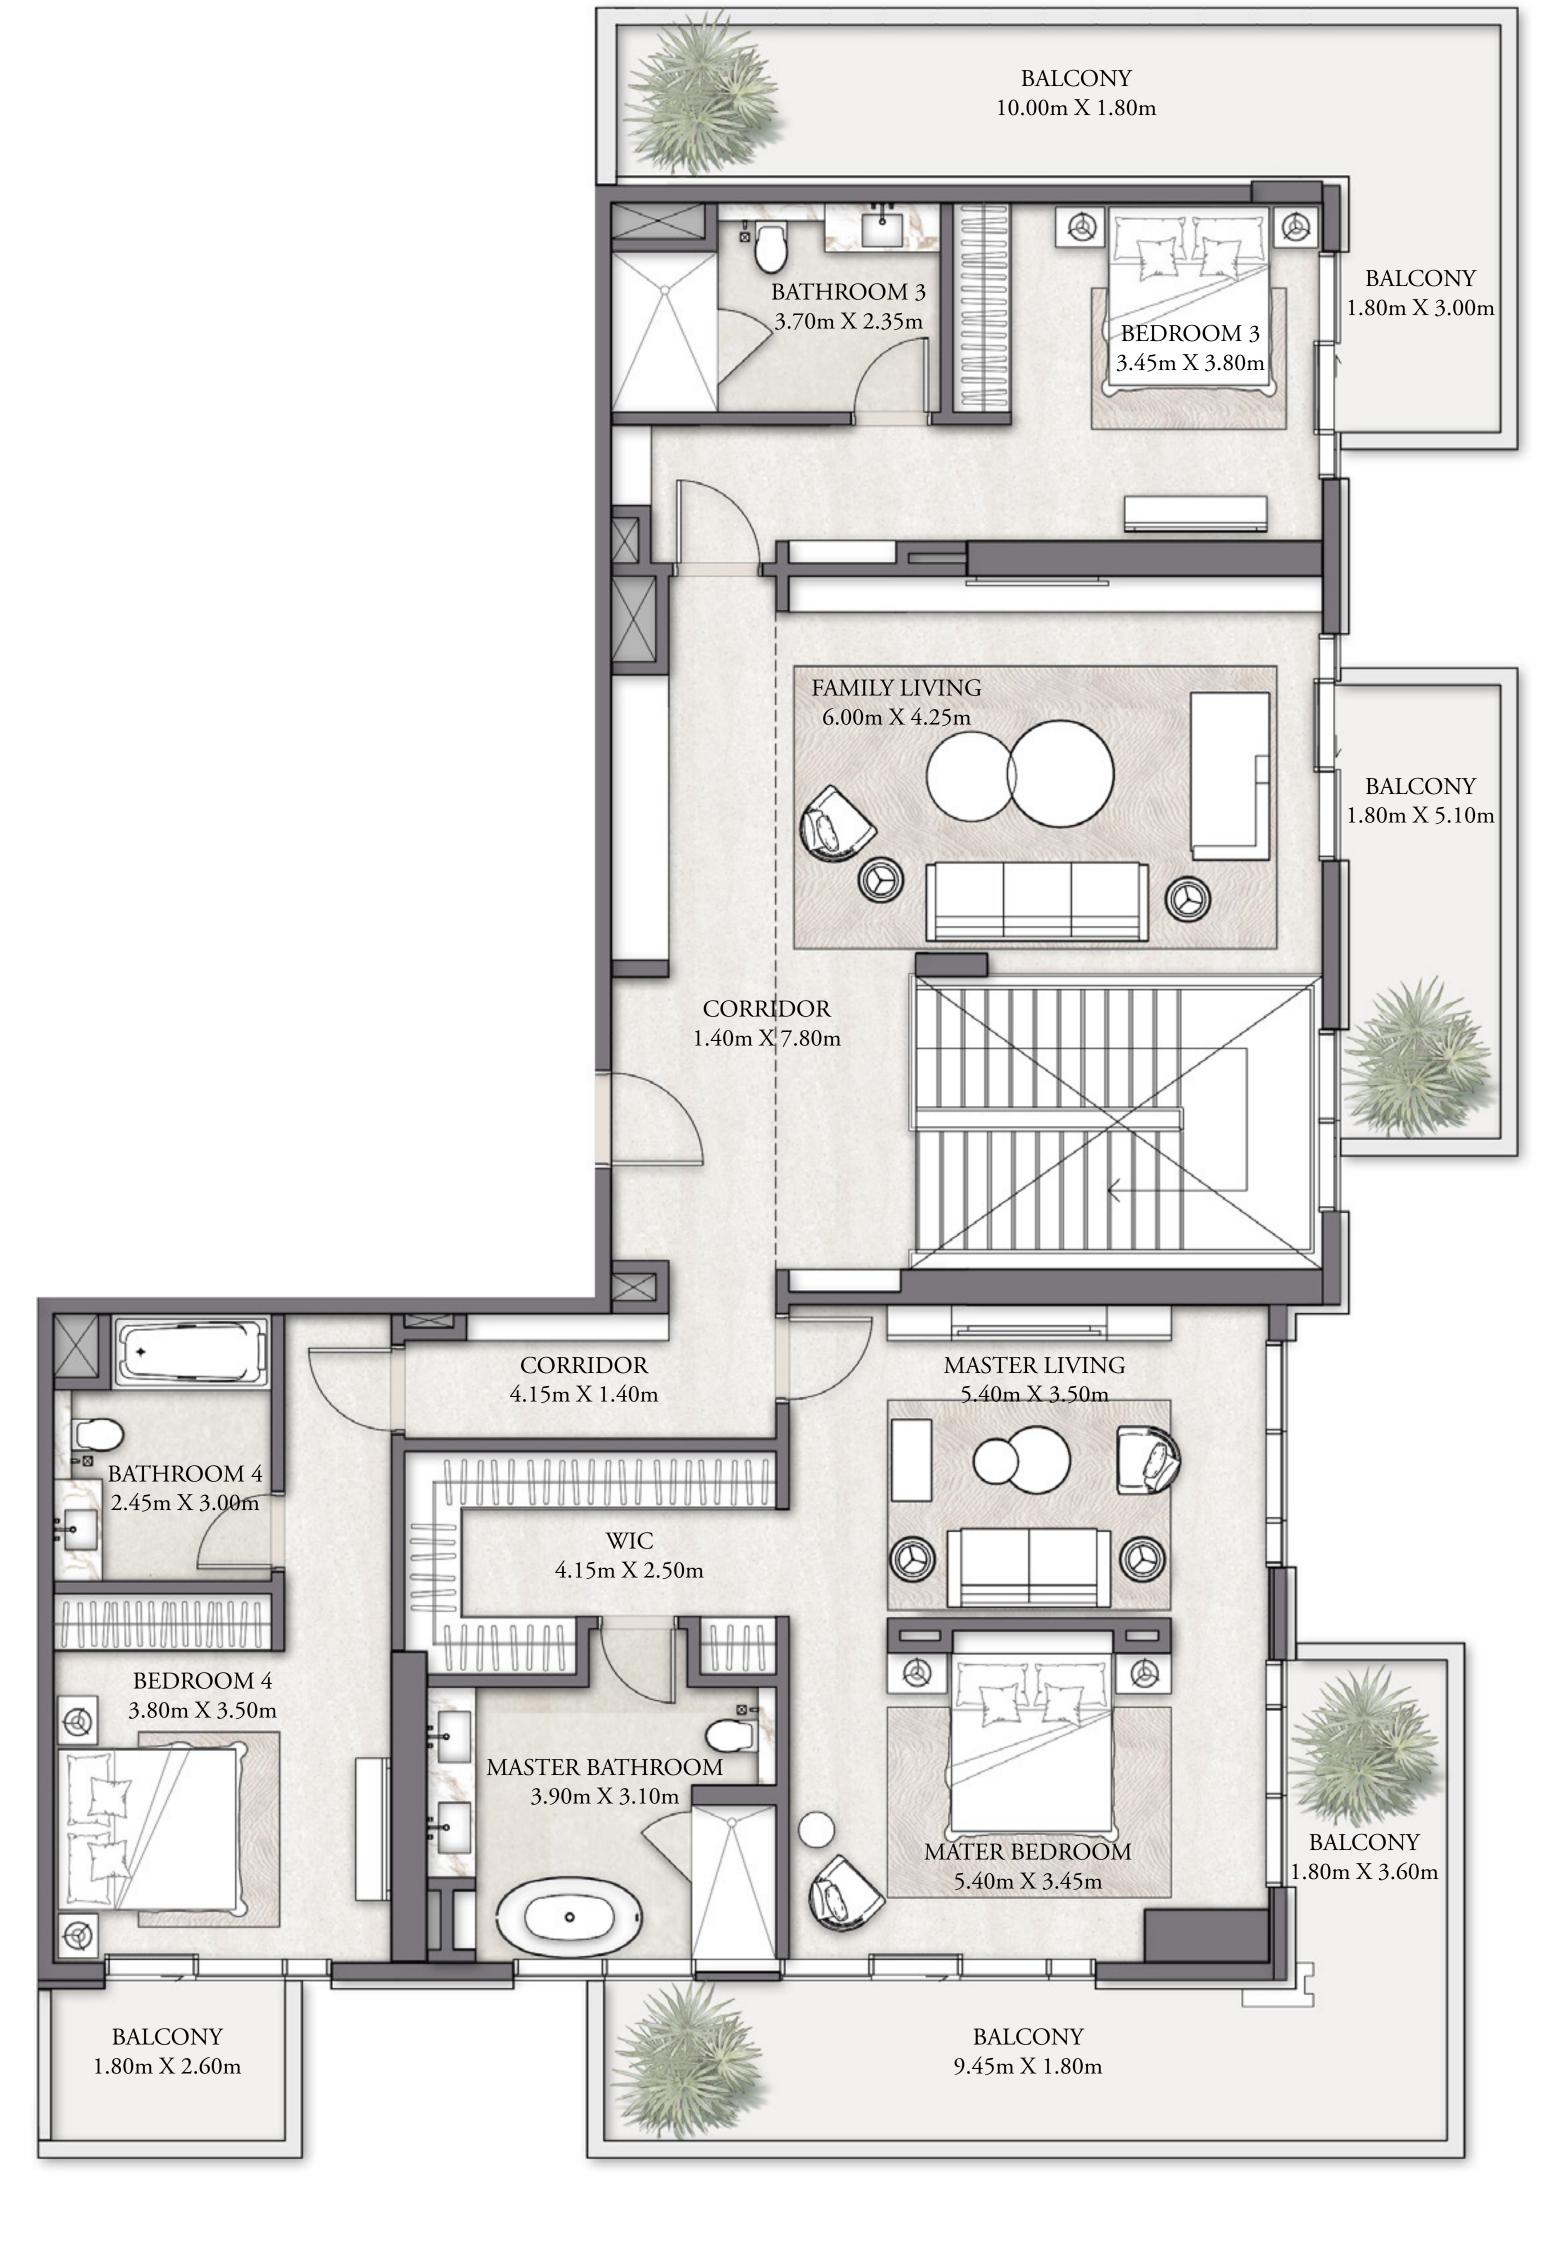

# 4 BEDROOM PENTHOUSE DUPLEX-TYPE 1

LEVEL 19-20

UNIT 01

| SUITE AREA   | 4,391 SQ.FT. | 407.94 SQ.M. |
|--------------|--------------|--------------|
| BALCONY AREA | 1,538 SQ.FT. | 142.88 SQ.M. |
| TOTAL AREA   | 5,929 SQ.FT. | 550.82 SQ.M. |

LOWER LEVEL

UPPER LEVEL