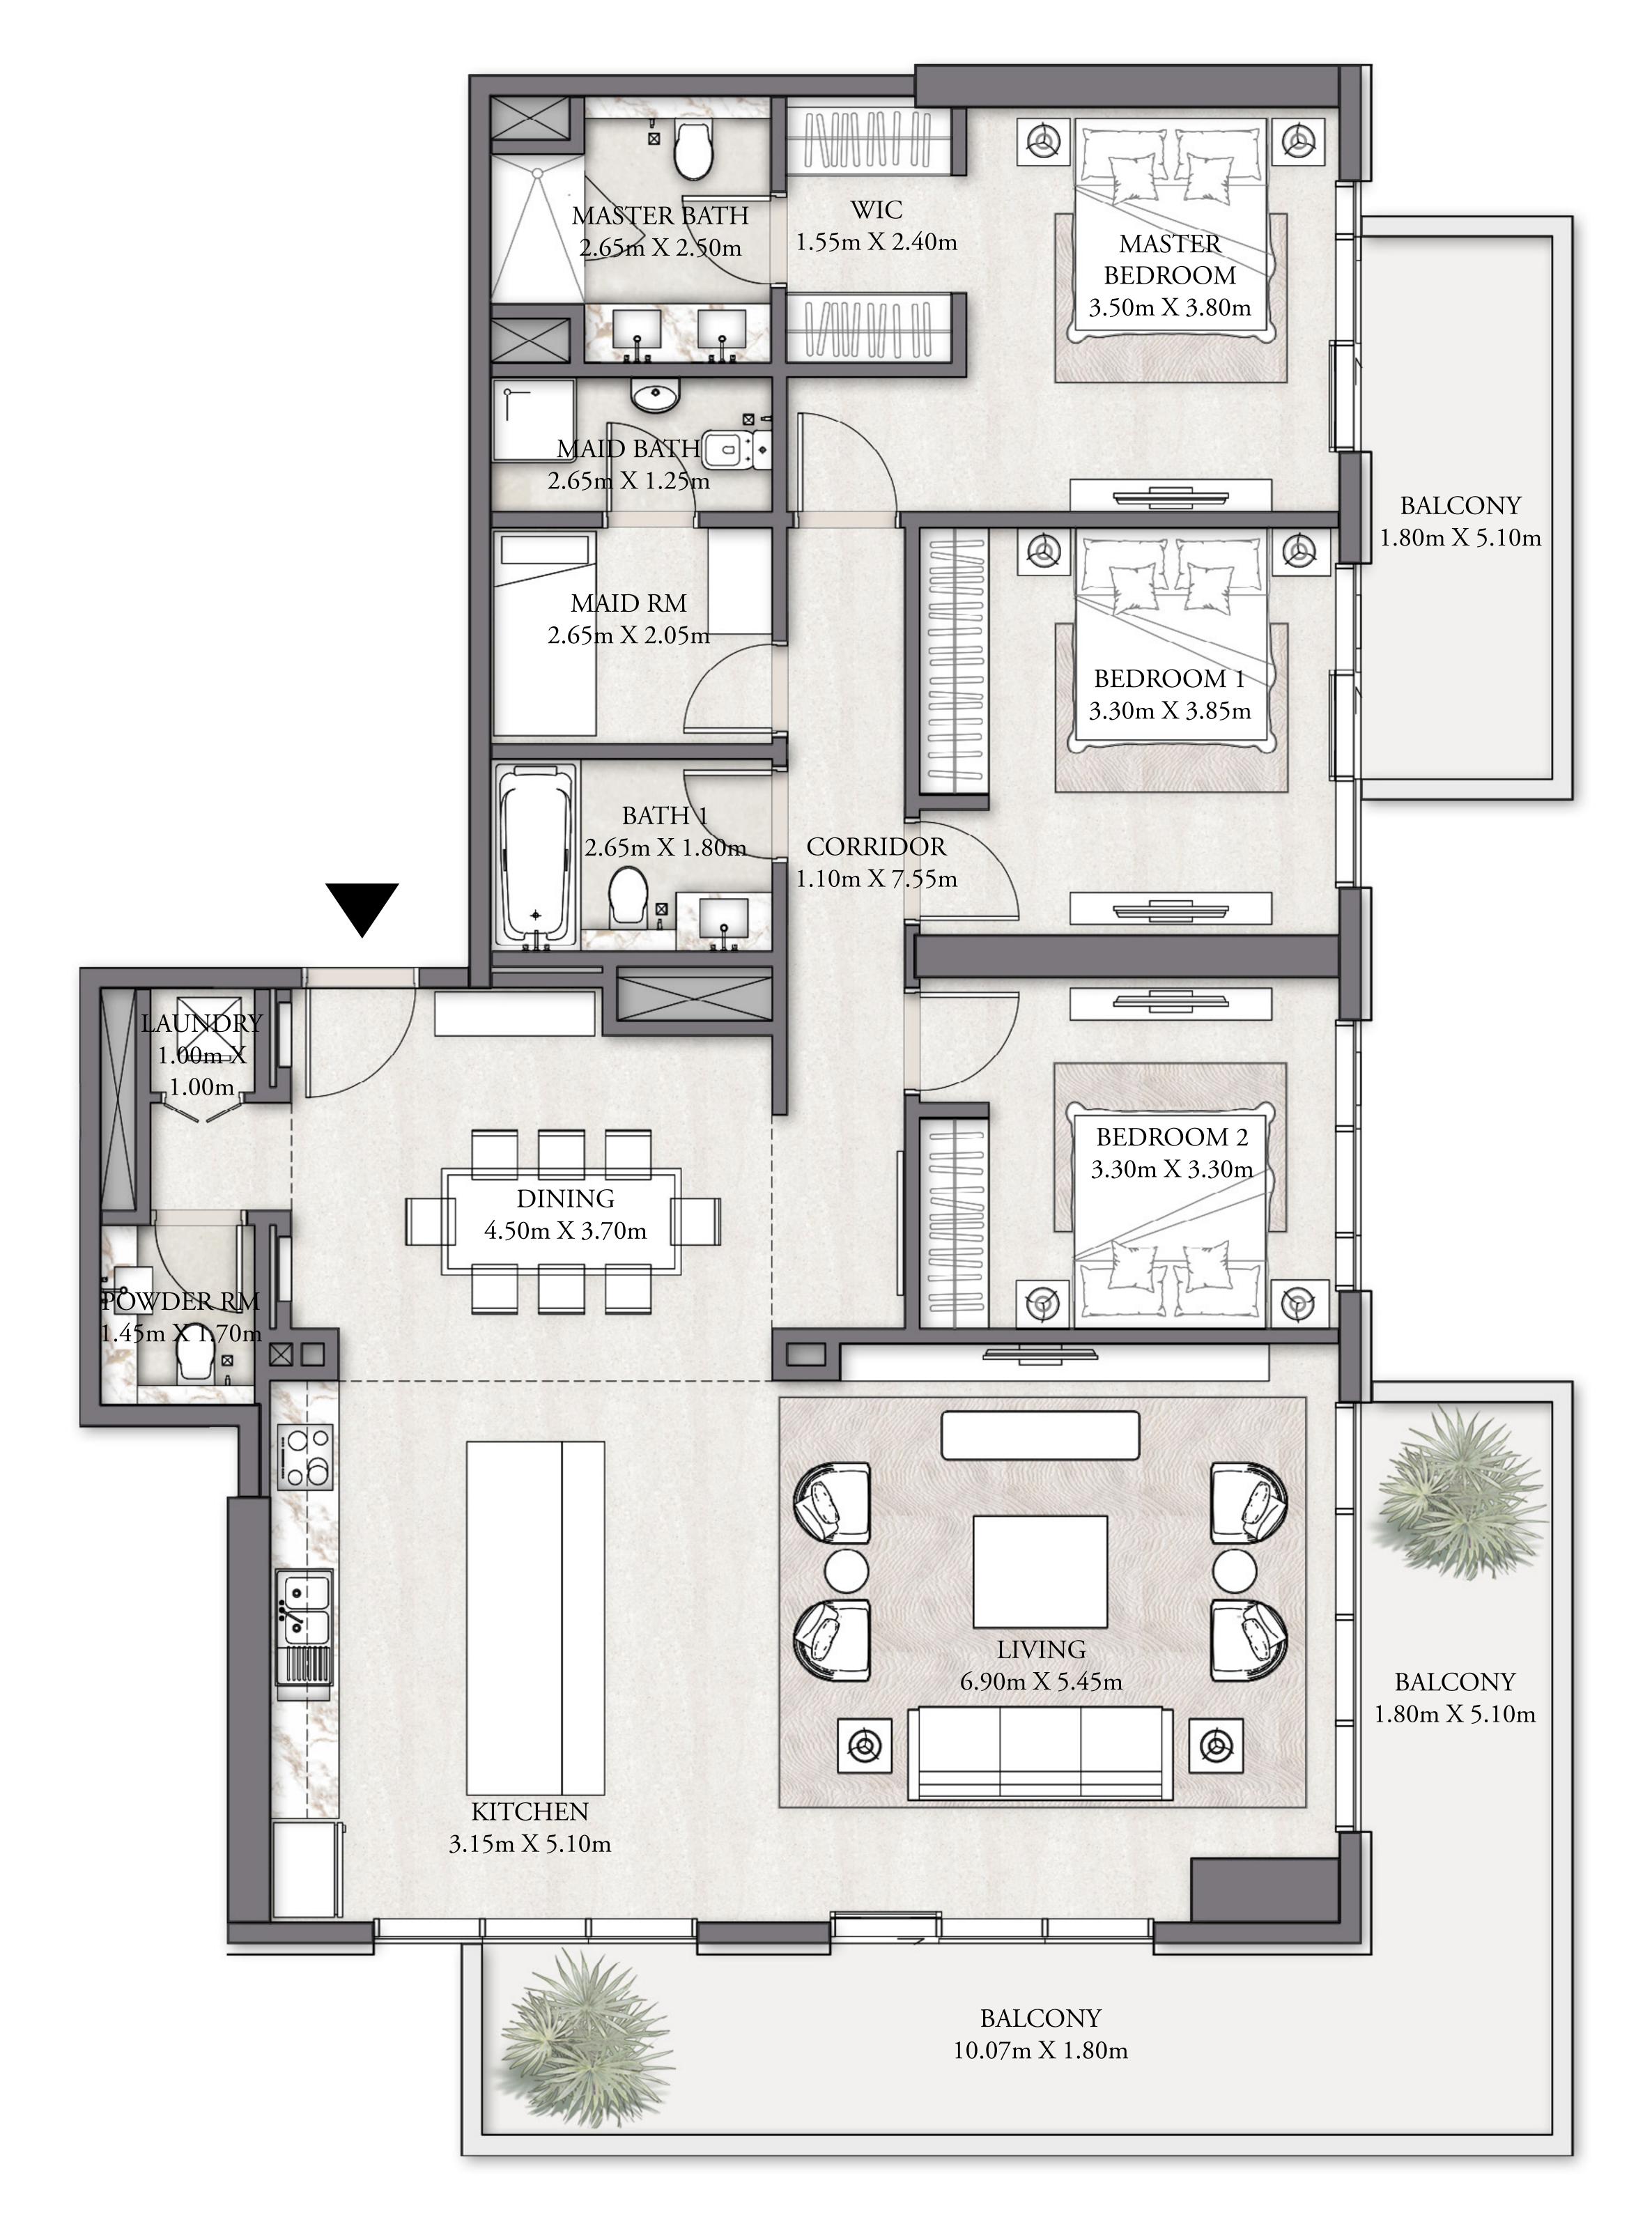

# 1 BEDROOM-TYPE 1

LEVEL P2/P7

| SUITE AREA   | 760 SQ.FT. | 70.64 SQ.M. |  |
|--------------|------------|-------------|--|
| BALCONY AREA | 134 SQ.FT. | 12.37 SQ.M. |  |
| TOTAL AREA   | 894 SQ.FT. | 83.01 SQ.M. |  |