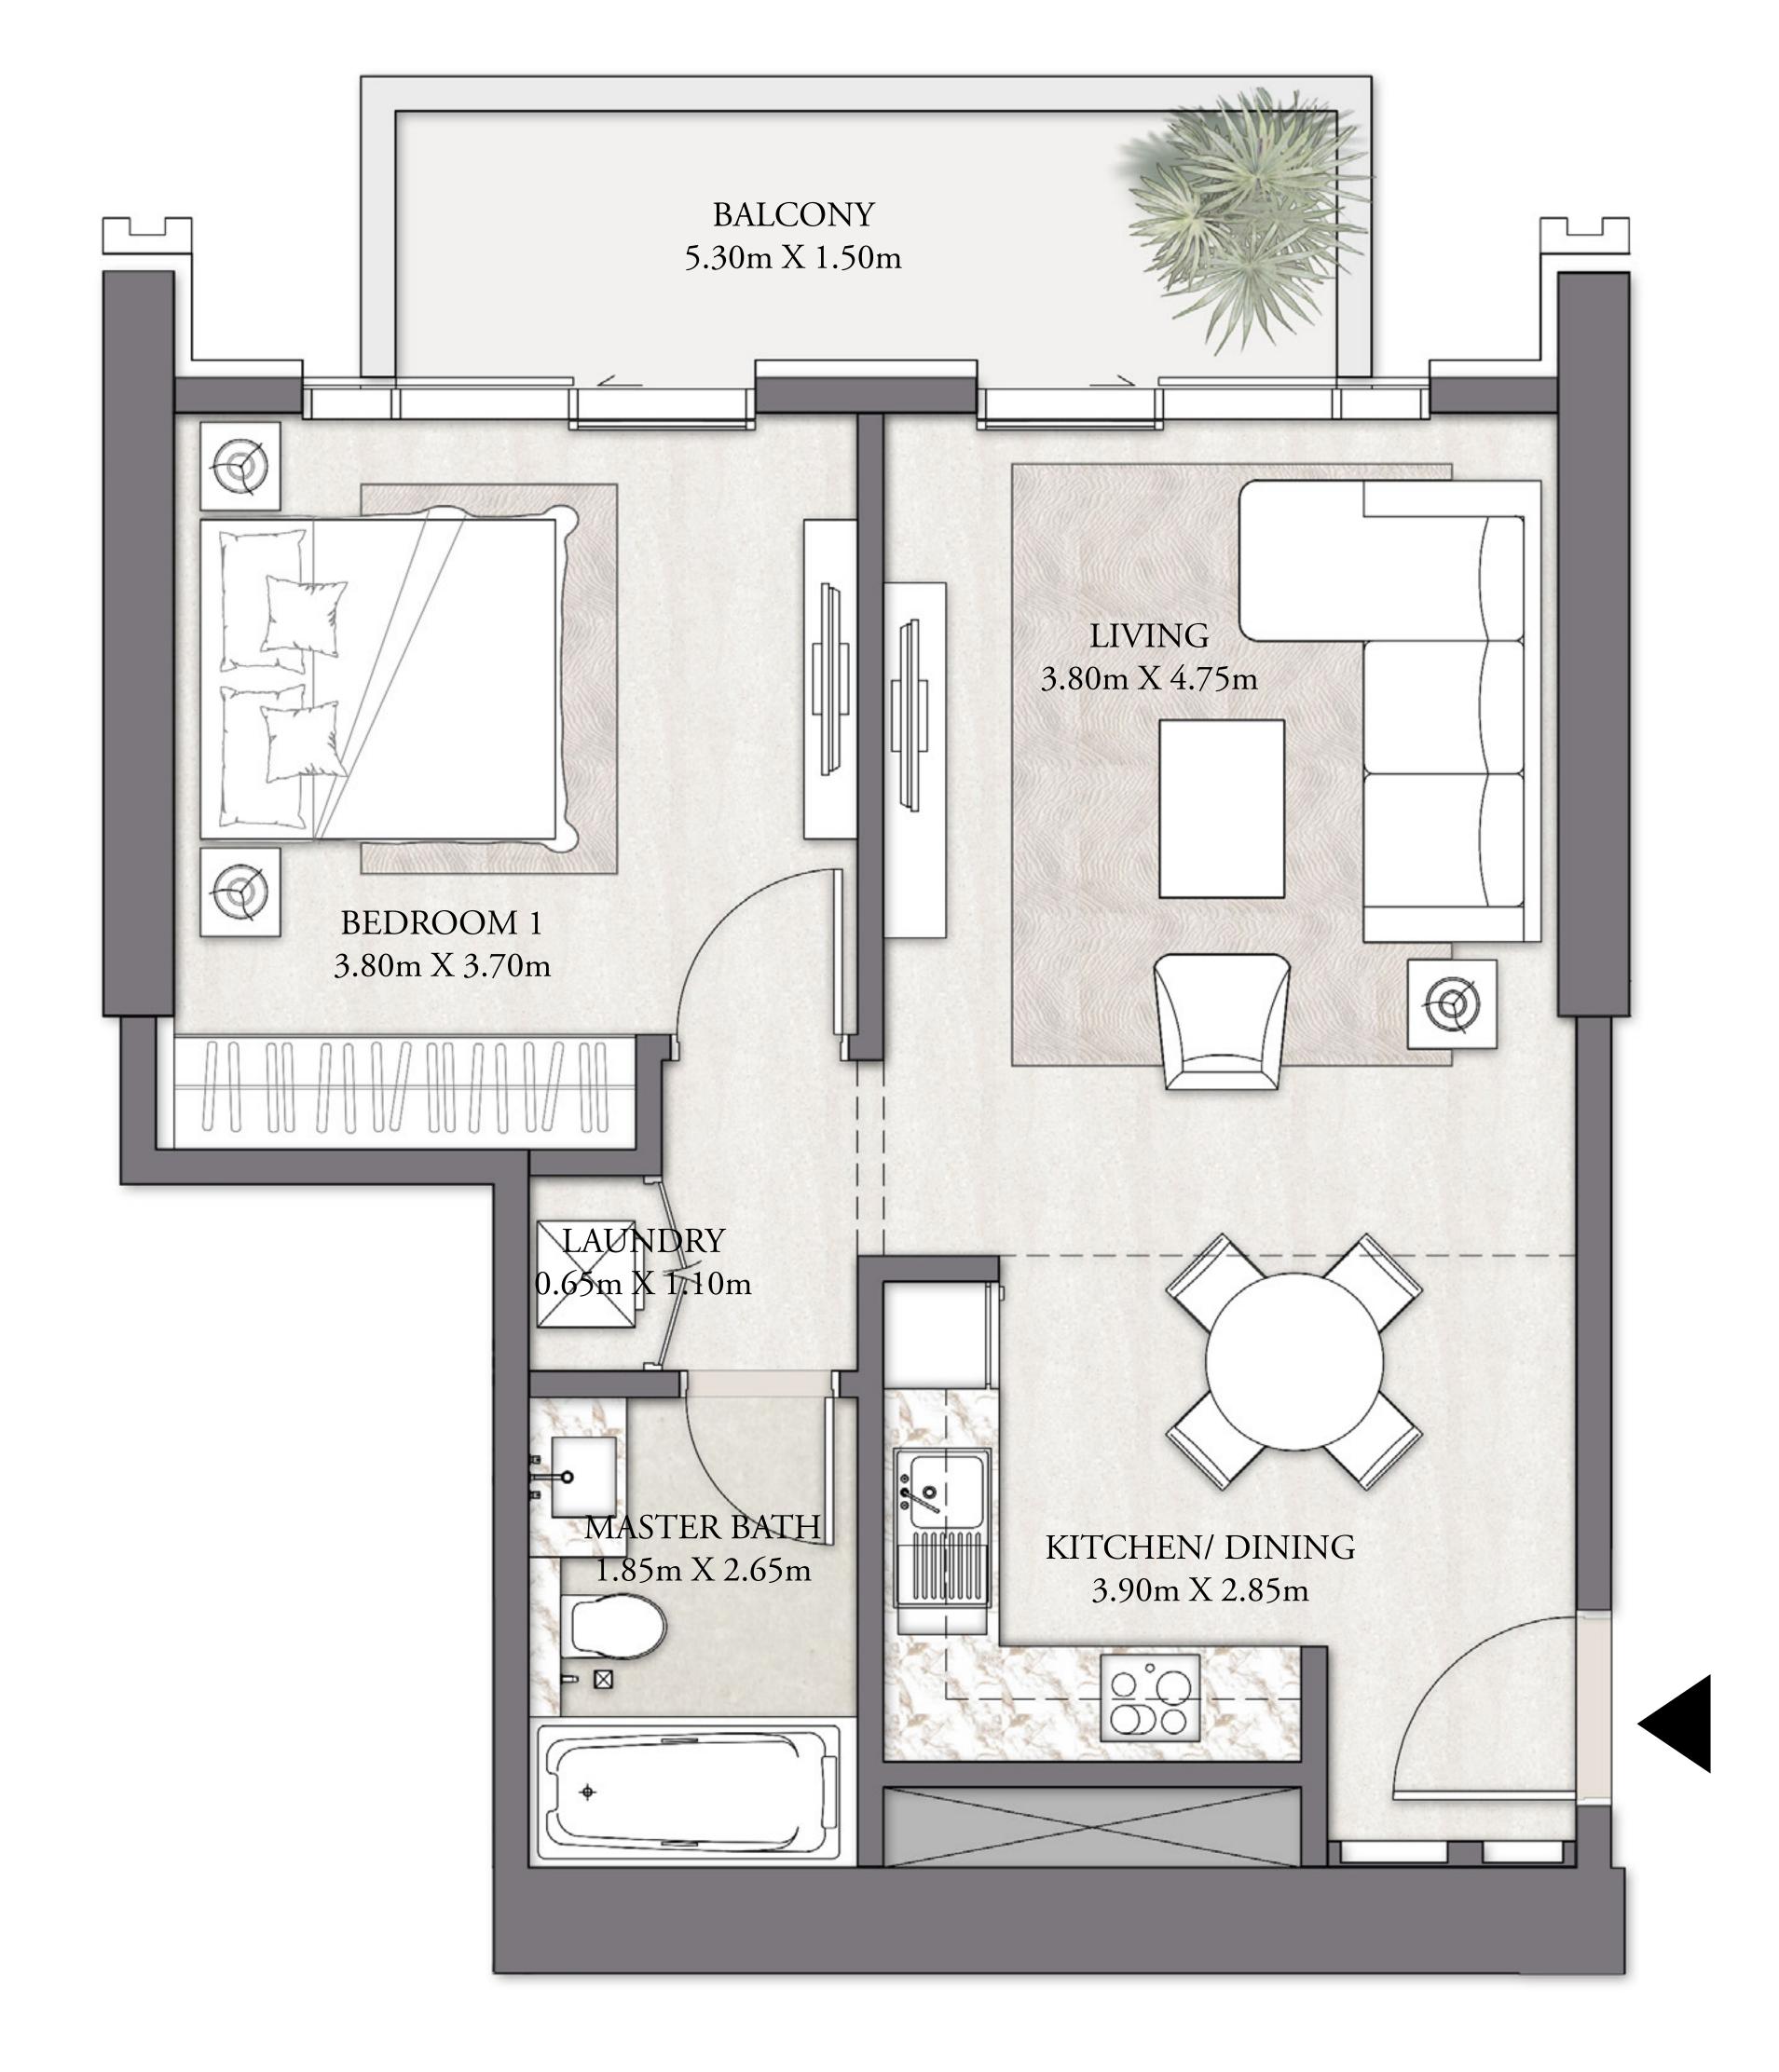

# 1 BEDROOM-TYPE 3

LEVEL P2-P7

|   | SUITE AREA   | 686 SQ.FT. | 63.75 SQ.M. |  |
|---|--------------|------------|-------------|--|
| _ | BALCONY AREA | 116 SQ.FT. | 10.77 SQ.M. |  |
|   | TOTAL AREA   | 802 SQ.FT. | 74.52 SQ.M. |  |

# BEACH MANSION

### TOWER 2

# 1 BEDROOM-TYPE 3M

LEVEL P2-P7

UNIT 05

| _ | SUITE AREA   | 686 SQ.FT. | 63.71 SQ.M. |  |
|---|--------------|------------|-------------|--|
|   | BALCONY AREA | 121 SQ.FT. | 11.28 SQ.M. |  |
|   | TOTAL AREA   | 807 SQ.FT. | 74.99 SQ.M. |  |