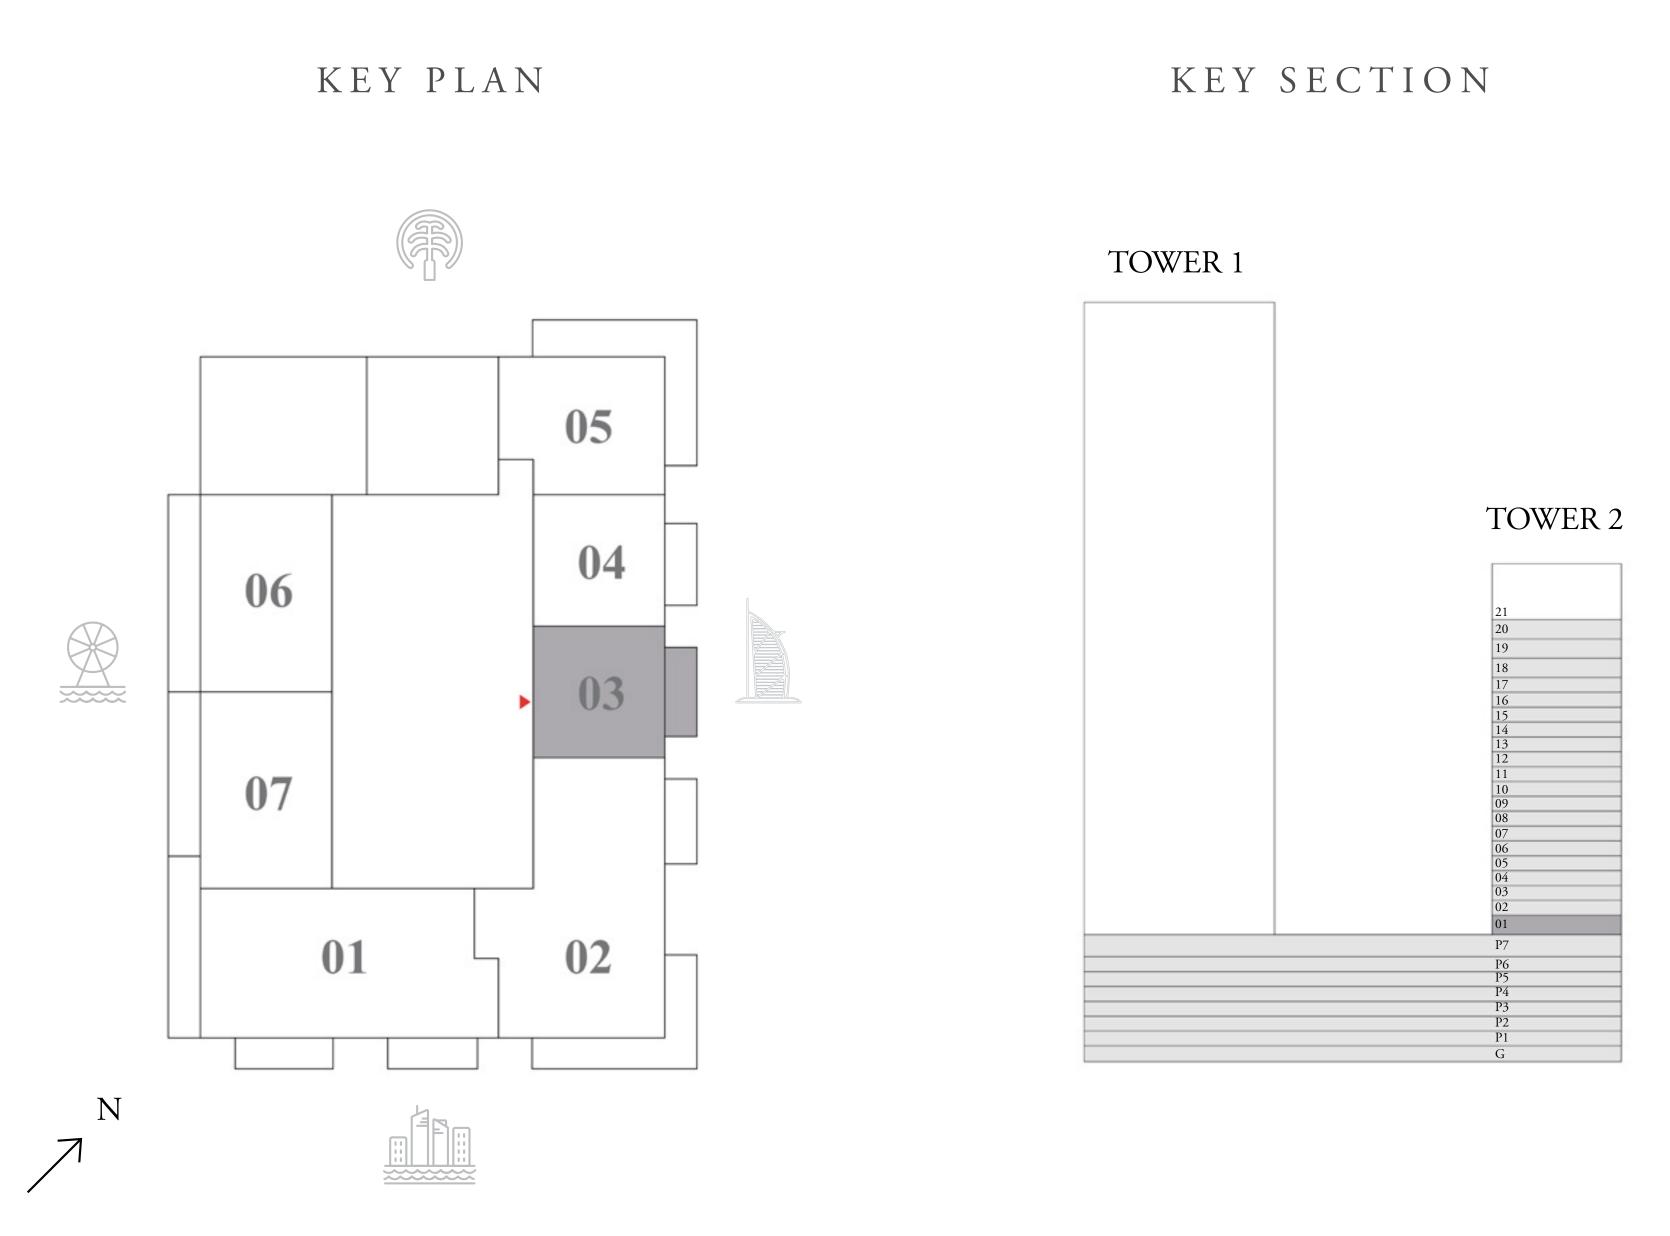

TOWER 2

# 3 BEDROOM-TYPE 1

LEVEL 1 UNIT 01

| SUITE AREA   | 1,623 SQ.FT. | 150.75 SQ.M. |
|--------------|--------------|--------------|
| BALCONY AREA | 703 SQ.FT.   | 65.31 SQ.M.  |
| TOTAL AREA   | 2,326 SQ.FT. | 216.06 SQ.M. |









# BEACH MANSION

### TOWER 2

# 3 BEDROOM-TYPE 2

LEVEL 1

UNIT 02

| SUITE A | REA  | 1,787 SQ.FT. | 166.01 SQ.M. |
|---------|------|--------------|--------------|
| BALCONY | AREA | 442 SQ.FT.   | 41.06 SQ.M.  |
| TOTAL A | REA  | 2,229 SQ.FT. | 207.07 SQ.M. |

# KEY PLAN











# BEACH MANSION

### TOWER 2

# 1 BEDROOM-TYPE 3M

LEVEL 1 UNIT 03

| <br>SUITE AREA | 689 SQ.FT. | 64.04 SQ.M. | _ |
|----------------|------------|-------------|---|
| BALCONY AREA   | 122 SQ.FT. | 11.27 SQ.M. |   |
| TOTAL AREA     | 811 SQ.FT. | 75.31 SQ.M. |   |







# BEACH MANSION

### TOWER 2

# 1 BEDROOM-TYPE 3

LEVEL 1 UNIT 04

| SUITE AREA   | 686 SQ.FT. | 63.74 SQ.M. |
|--------------|------------|-------------|
| BALCONY AREA | 112 SQ.FT. | 10.38 SQ.M. |
| TOTAL AREA   | 798 SQ.FT. | 74.12 SQ.M. |







# BEACH MANSION

### TOWER 2

# 2 BEDROOM-TYPE 2

UNIT 05

LEVEL 1

| SUITE AREA   | 946 SQ.FT.   | 87.92 SQ.M.  |  |
|--------------|--------------|--------------|--|
| BALCONY AREA | 341 SQ.FT.   | 31.60 SQ.M.  |  |
| TOTAL AREA   | 1,287 SQ.FT. | 119.52 SQ.M. |  |







# BEACH MANSION

### TOWER 2

# 2 BEDROOM-TYPE 3

LEVEL 1

| <br>SUITE AREA | 1,054 SQ.FT. | 97.95 SQ.M.  |  |
|----------------|--------------|--------------|--|
| BALCONY AREA   | 326 SQ.FT.   | 30.24 SQ.M.  |  |
| TOTAL AREA     | 1,380 SQ.FT. | 128.19 SQ.M. |  |