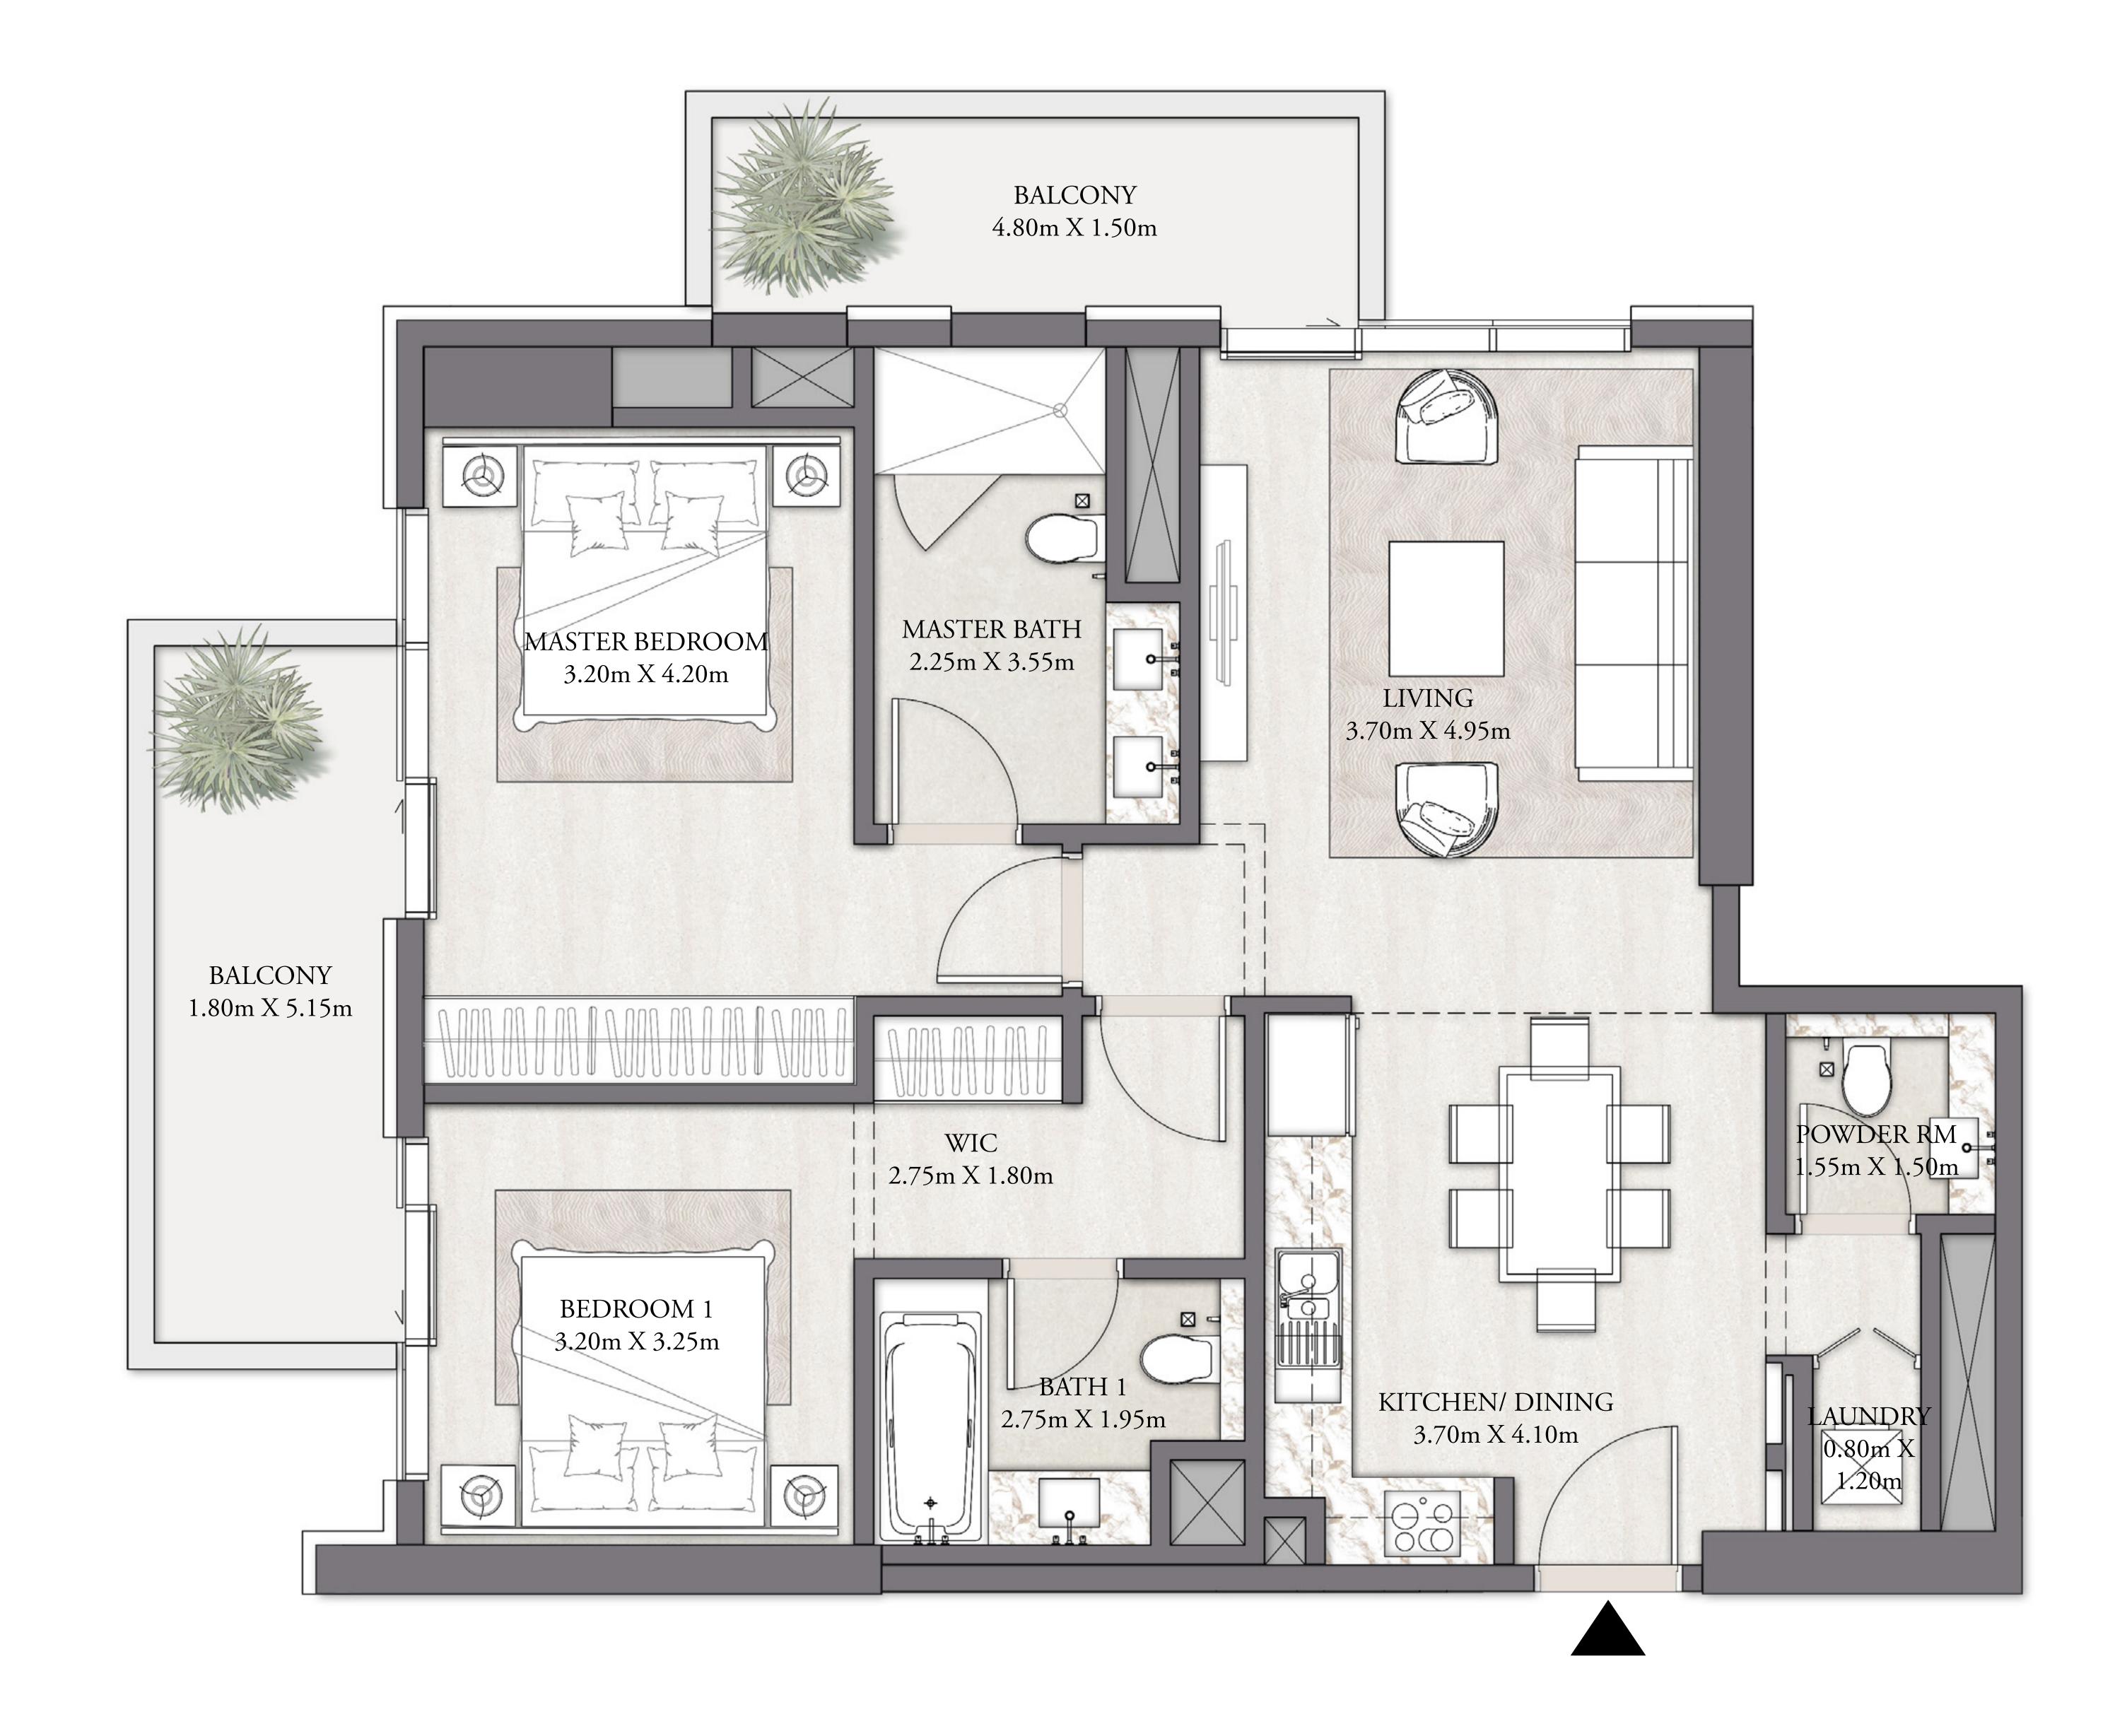

# 2 BEDROOM-TYPE 2

LEVEL P2-P7

| SUITE AREA   | 995 SQ.FT.   | 92.45 SQ.M.  |
|--------------|--------------|--------------|
| BALCONY AREA | 340 SQ.FT.   | 31.60 SQ.M.  |
| TOTAL AREA   | 1,335 SQ.FT. | 124.05 SQ.M. |

# 2 BEDROOM-TYPE 2

UNIT 05

LEVEL 1

| SUITE AREA   | 946 SQ.FT.   | 87.92 SQ.M.  |  |
|--------------|--------------|--------------|--|
| BALCONY AREA | 341 SQ.FT.   | 31.60 SQ.M.  |  |
| TOTAL AREA   | 1,287 SQ.FT. | 119.52 SQ.M. |  |

# 2 BEDROOM-TYPE 2

LEVEL 2-18

| SUITE AREA   | 946 SQ.FT.   | 87.90 SQ.M.  |
|--------------|--------------|--------------|
| BALCONY AREA | 340 SQ.FT.   | 31.60 SQ.M.  |
| TOTAL AREA   | 1,286 SQ.FT. | 119.50 SQ.M. |