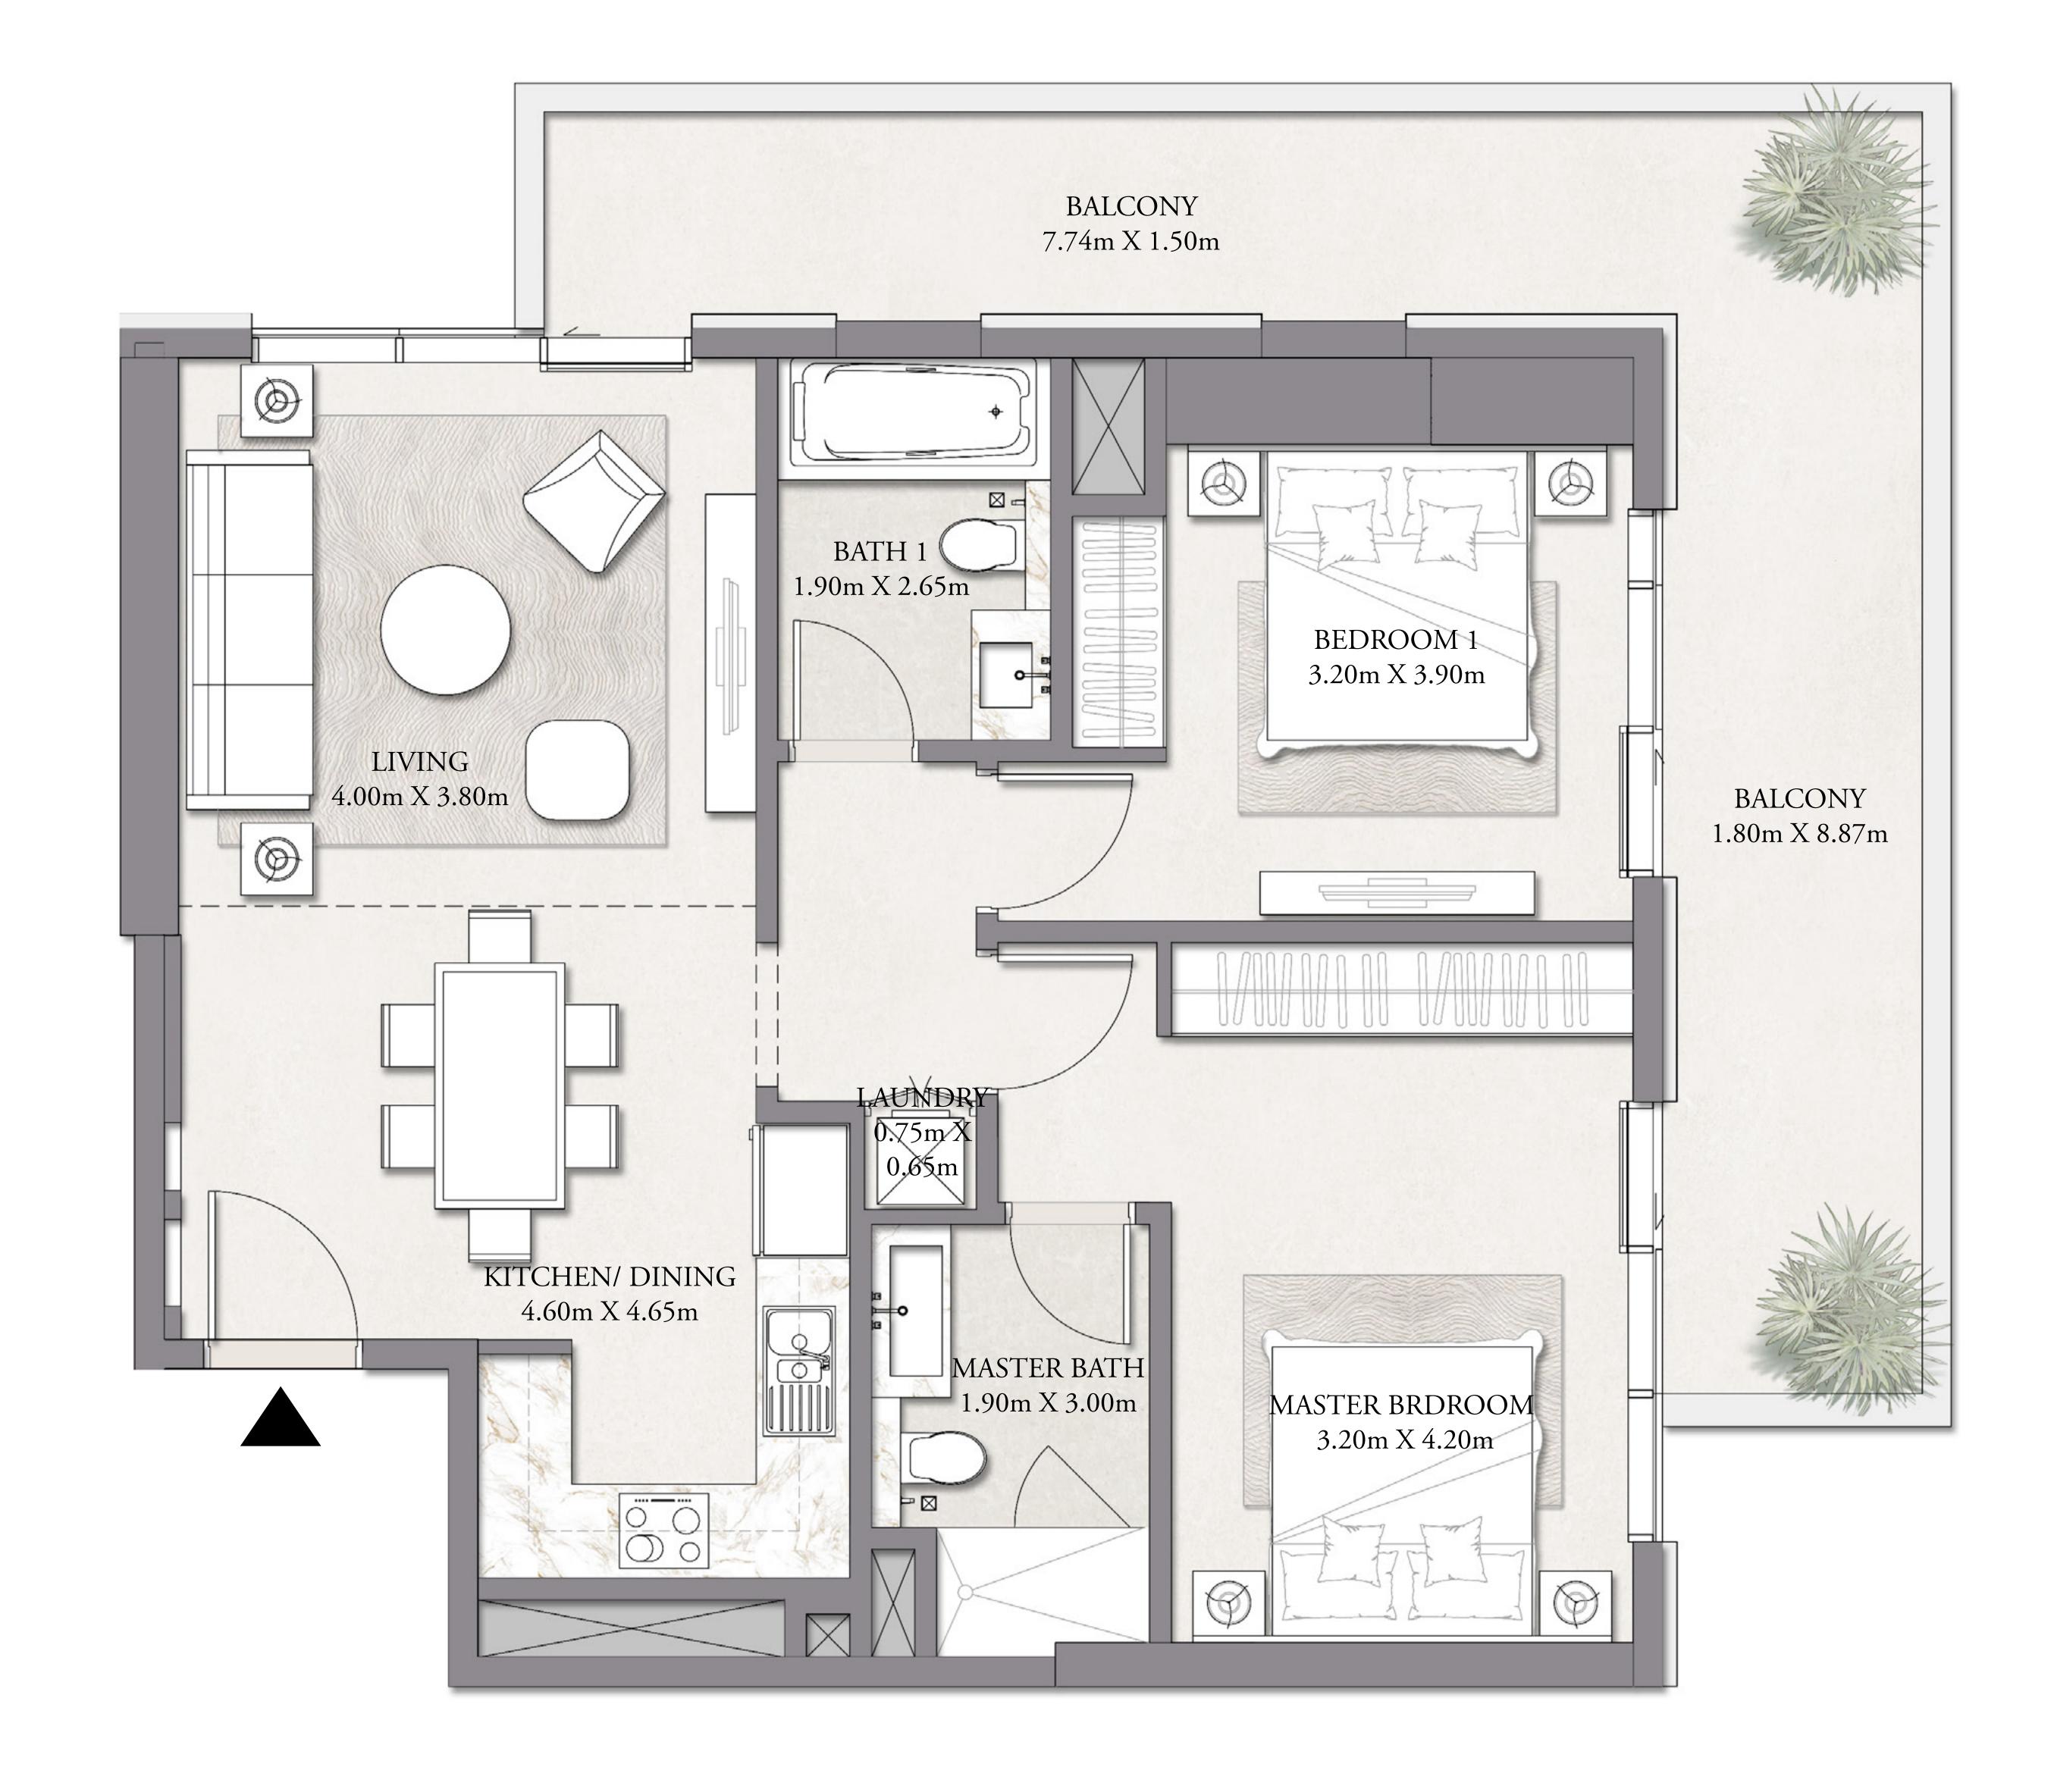

# BEACH MANSION

### TOWER 2

# 2 BEDROOM-TYPE 6

LEVEL 1

| _ | SUITE AREA   | 1,045 SQ.FT. | 97.04 SQ.M. |
|---|--------------|--------------|-------------|
|   | BALCONY AREA | 271 SQ.FT.   | 25.26 SQ.M. |
| _ | TOTAL AREA   | 1,316 SQ.FT. | 122.30 SQ.M |