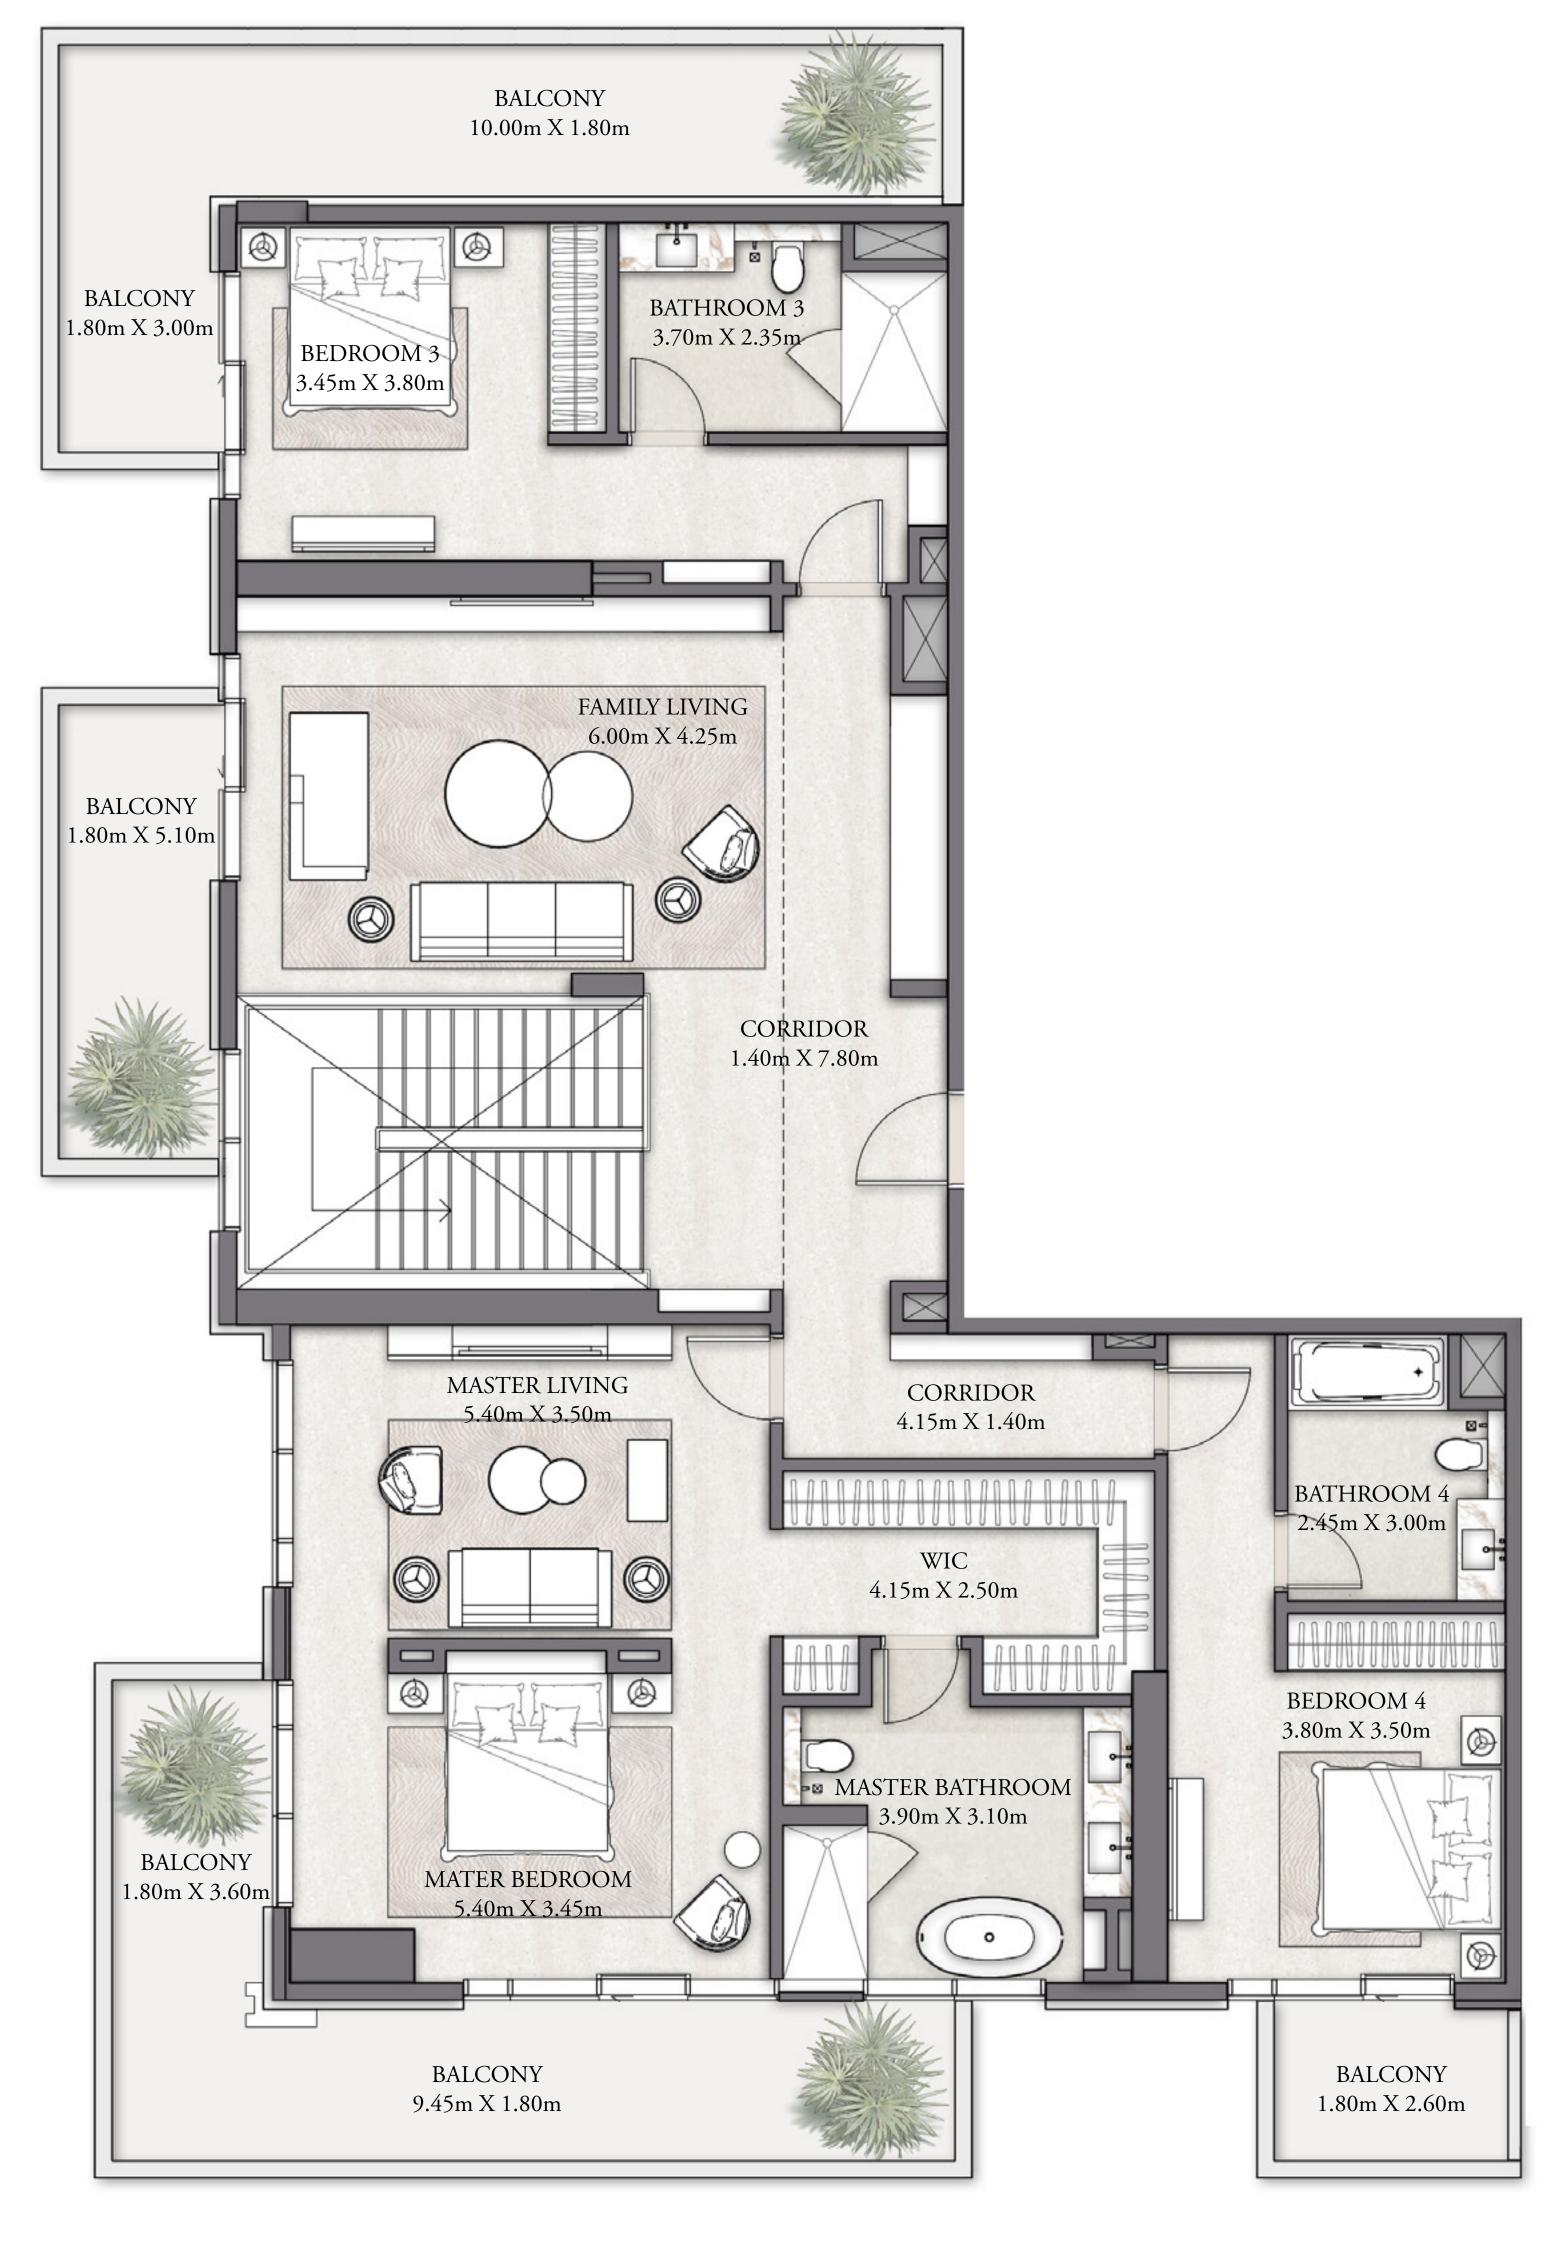

# 4 BEDROOM PENTHOUSE DUPLEX-TYPE 1

LEVEL 19-20

UNIT 01

| SUITE AREA   | 4,391 SQ.FT. | 407.94 SQ.M. |
|--------------|--------------|--------------|
| BALCONY AREA | 1,538 SQ.FT. | 142.88 SQ.M. |
| TOTAL AREA   | 5,929 SQ.FT. | 550.82 SQ.M. |

LOWER LEVEL

UPPER LEVEL