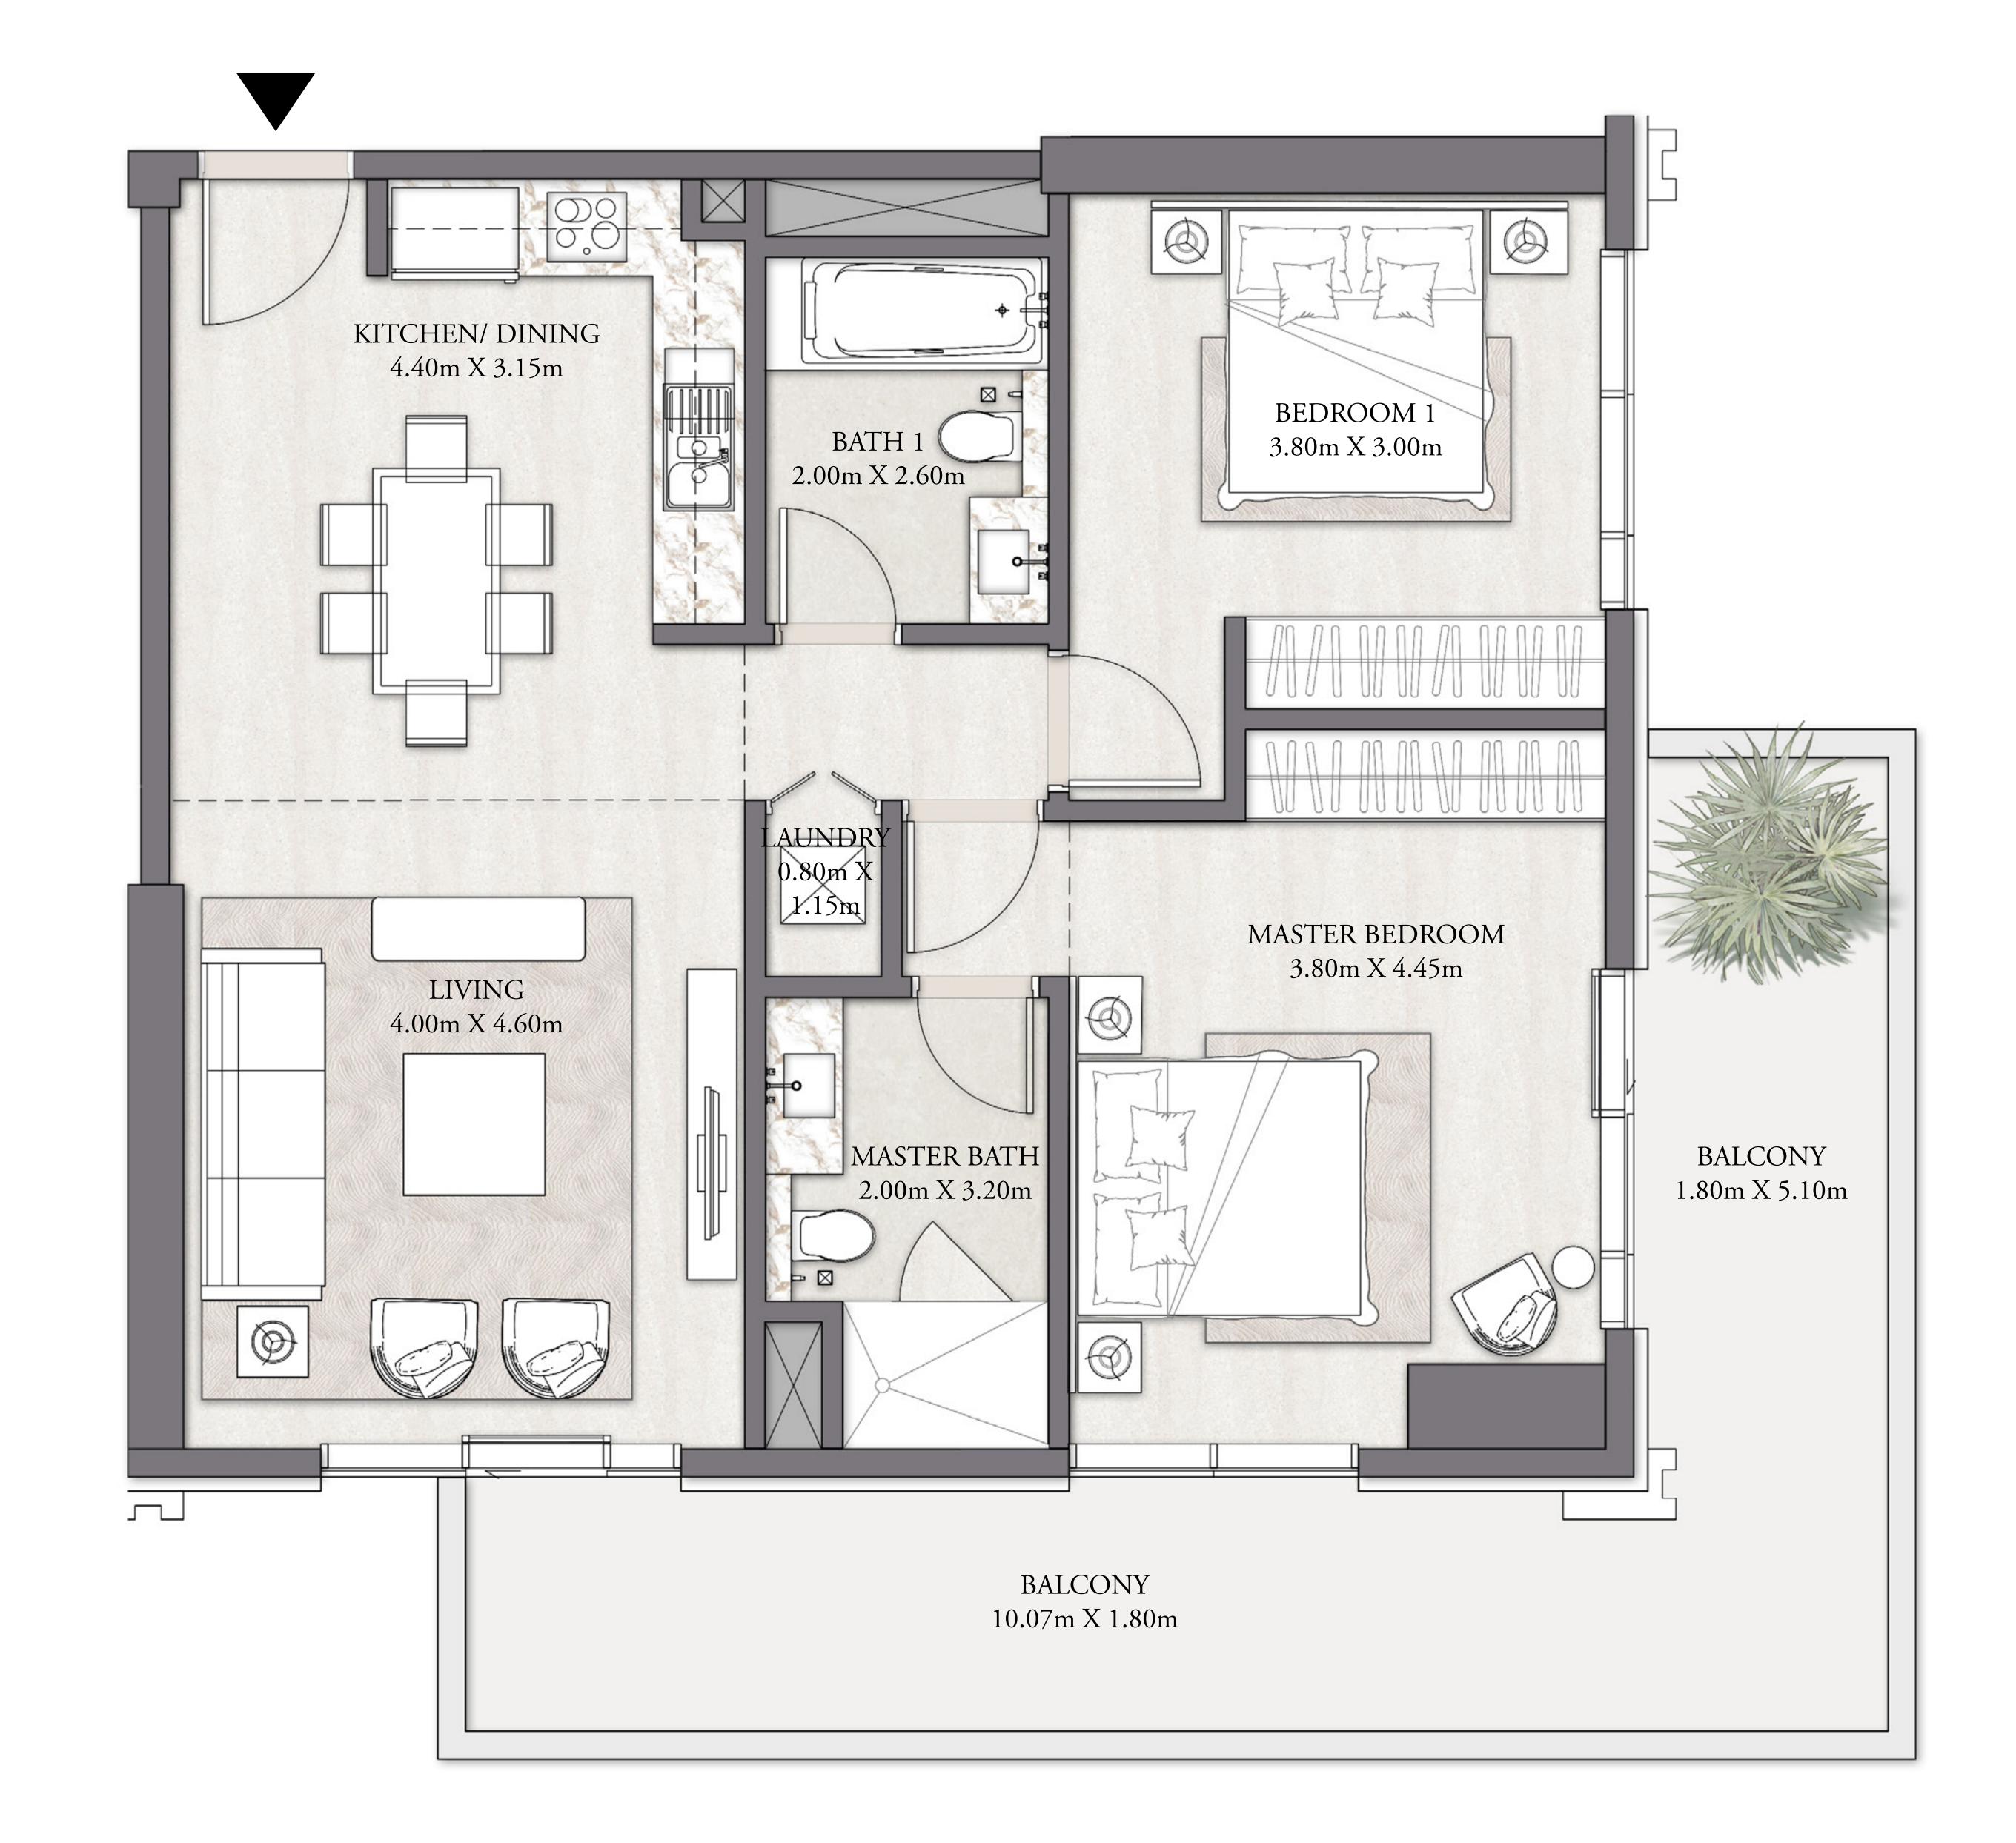

# 2 BEDROOM-TYPE 2

LEVEL P2-P7

| SUITE AREA   | 995 SQ.FT.   | 92.45 SQ.M.  |
|--------------|--------------|--------------|
| BALCONY AREA | 340 SQ.FT.   | 31.60 SQ.M.  |
| TOTAL AREA   | 1,335 SQ.FT. | 124.05 SQ.M. |

# BEACH MANSION

### TOWER 2

# 1 BEDROOM-TYPE 2M

LEVEL P3-P6

UNIT 08

| SUITE AREA   | 710 SQ.FT. | 66.00 SQ.M. |
|--------------|------------|-------------|
| BALCONY AREA | 103 SQ.FT. | 9.57 SQ.M.  |
| TOTAL AREA   | 813 SQ.FT. | 75.57 SQ.M. |