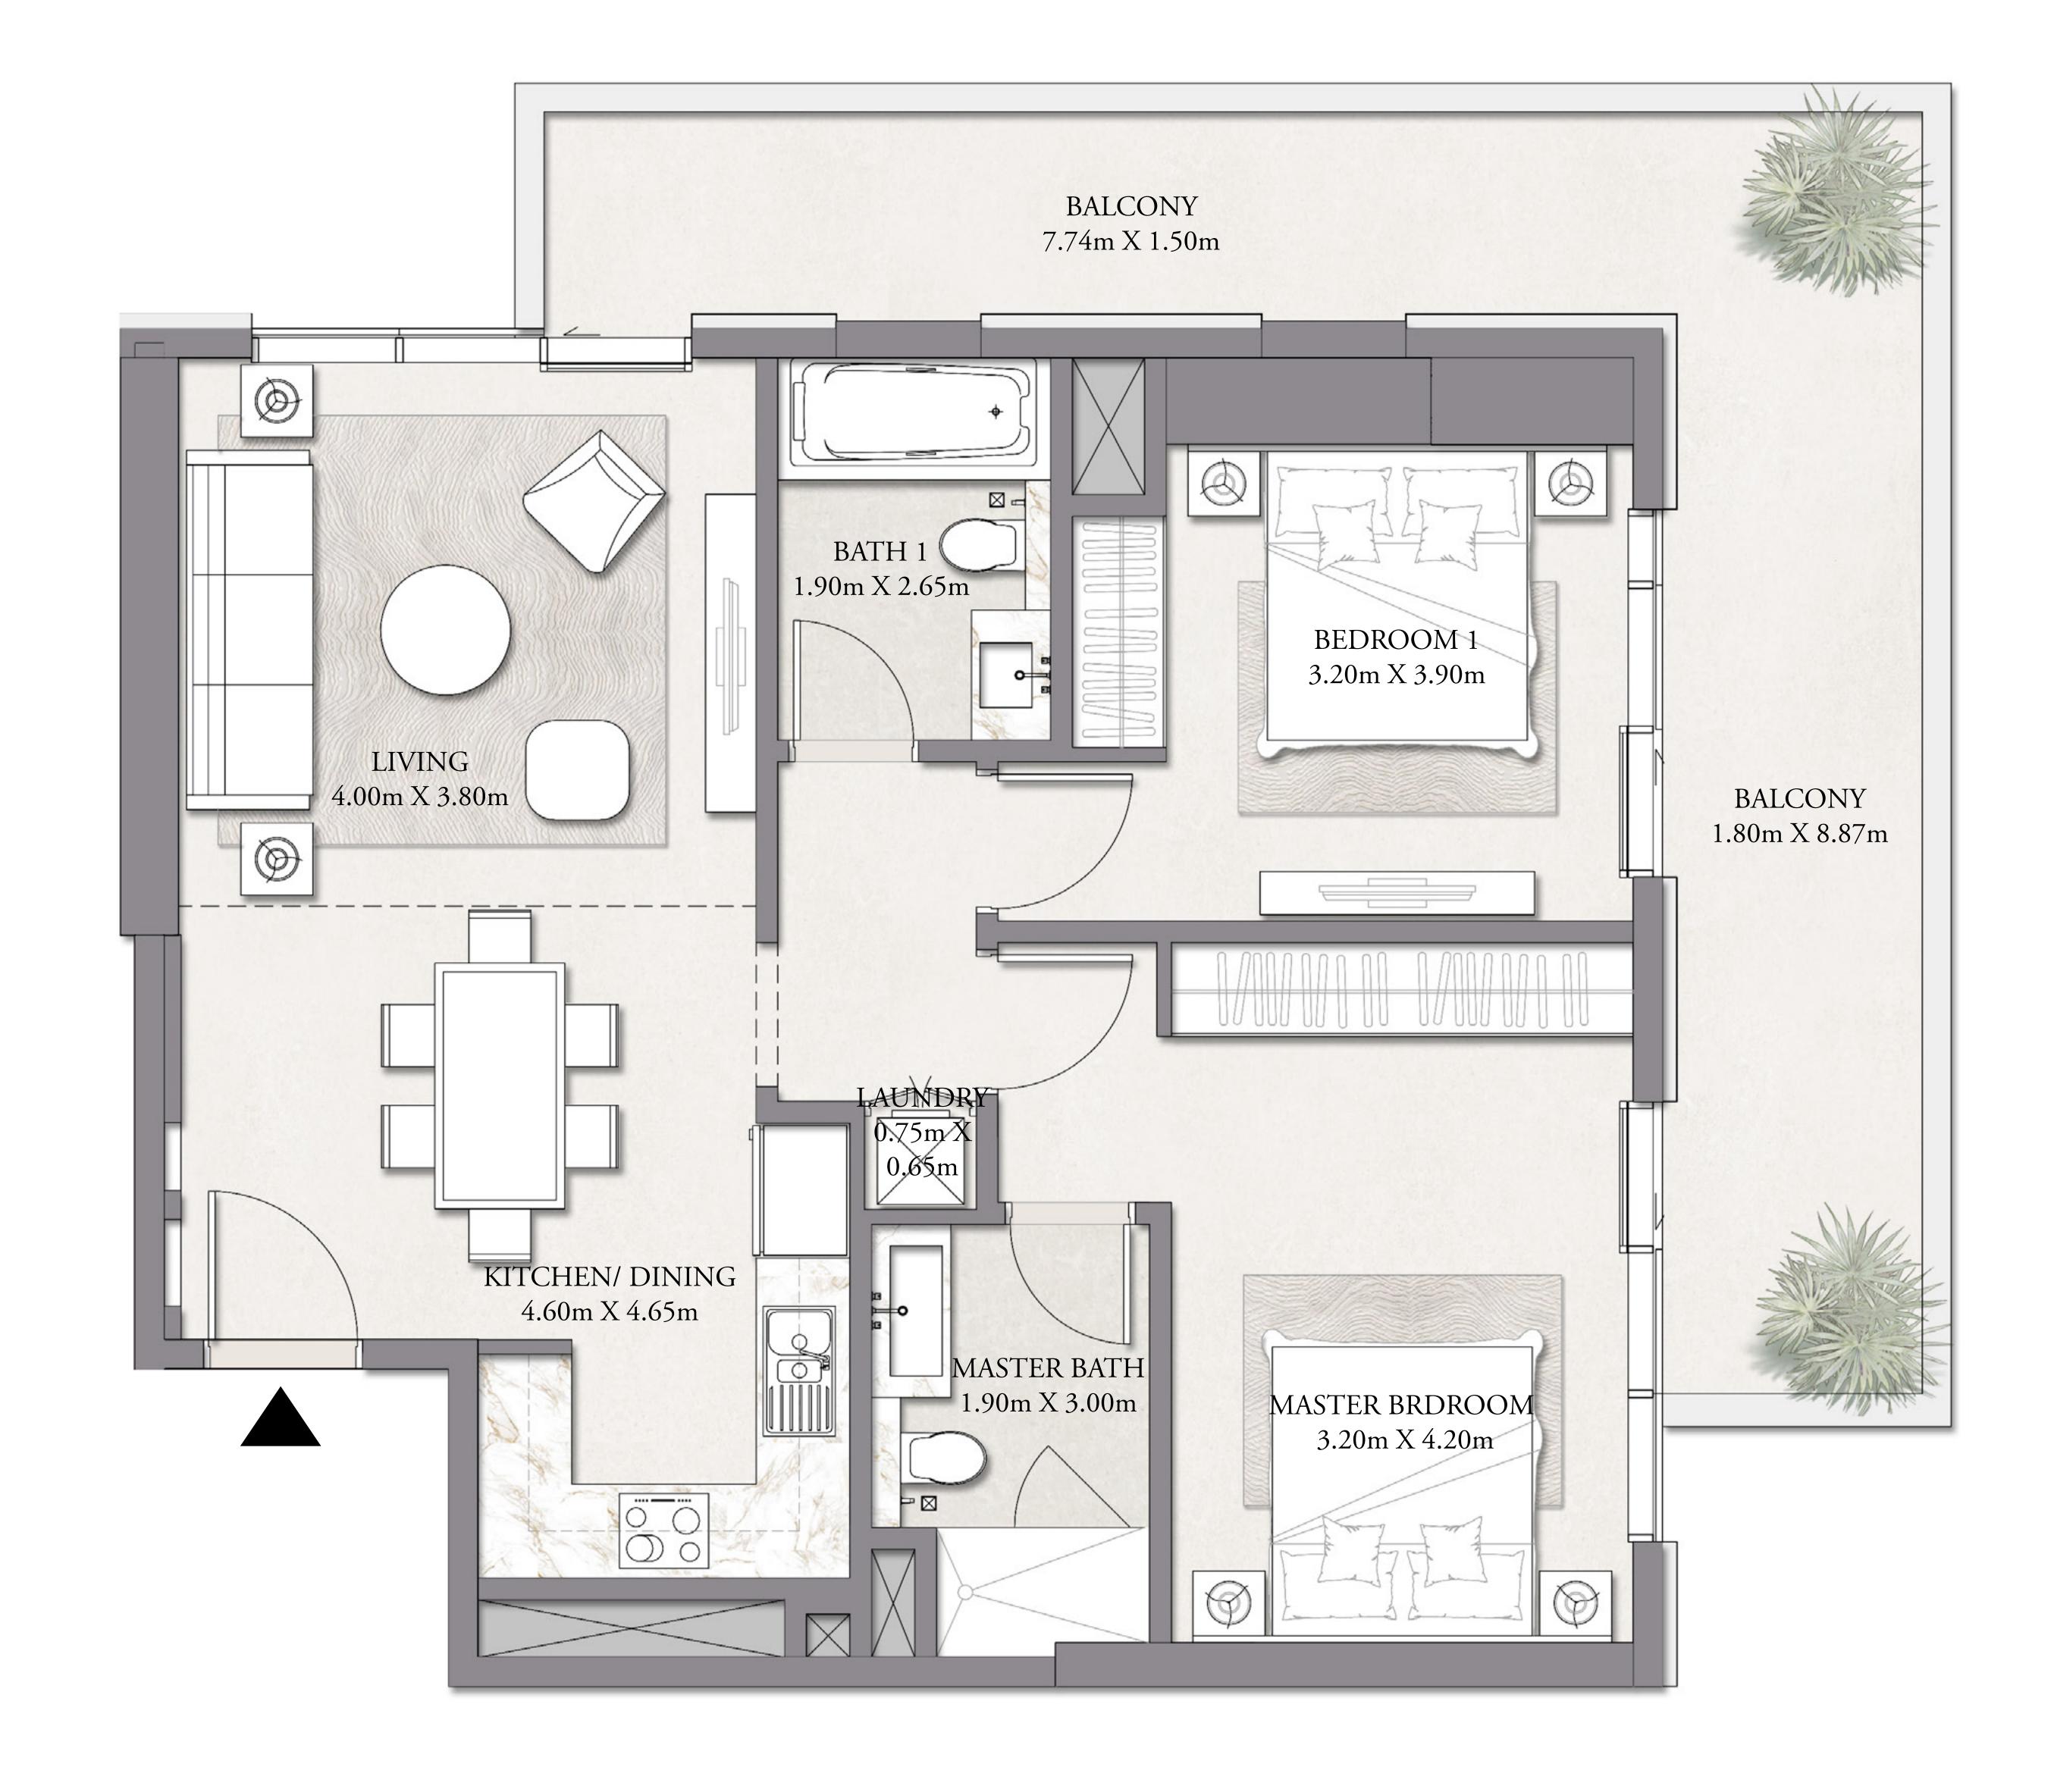

# BEACH MANSION

### TOWER 2

# 1 BEDROOM-TYPE 4

LEVEL 2-18

UNIT 06

| _ | SUITE AREA   | 640 SQ.FT. | 59.42 SQ.M. |
|---|--------------|------------|-------------|
|   | BALCONY AREA | 102 SQ.FT. | 9.53 SQ.M.  |
| _ | TOTAL AREA   | 742 SQ.FT. | 68.95 SQ.M. |