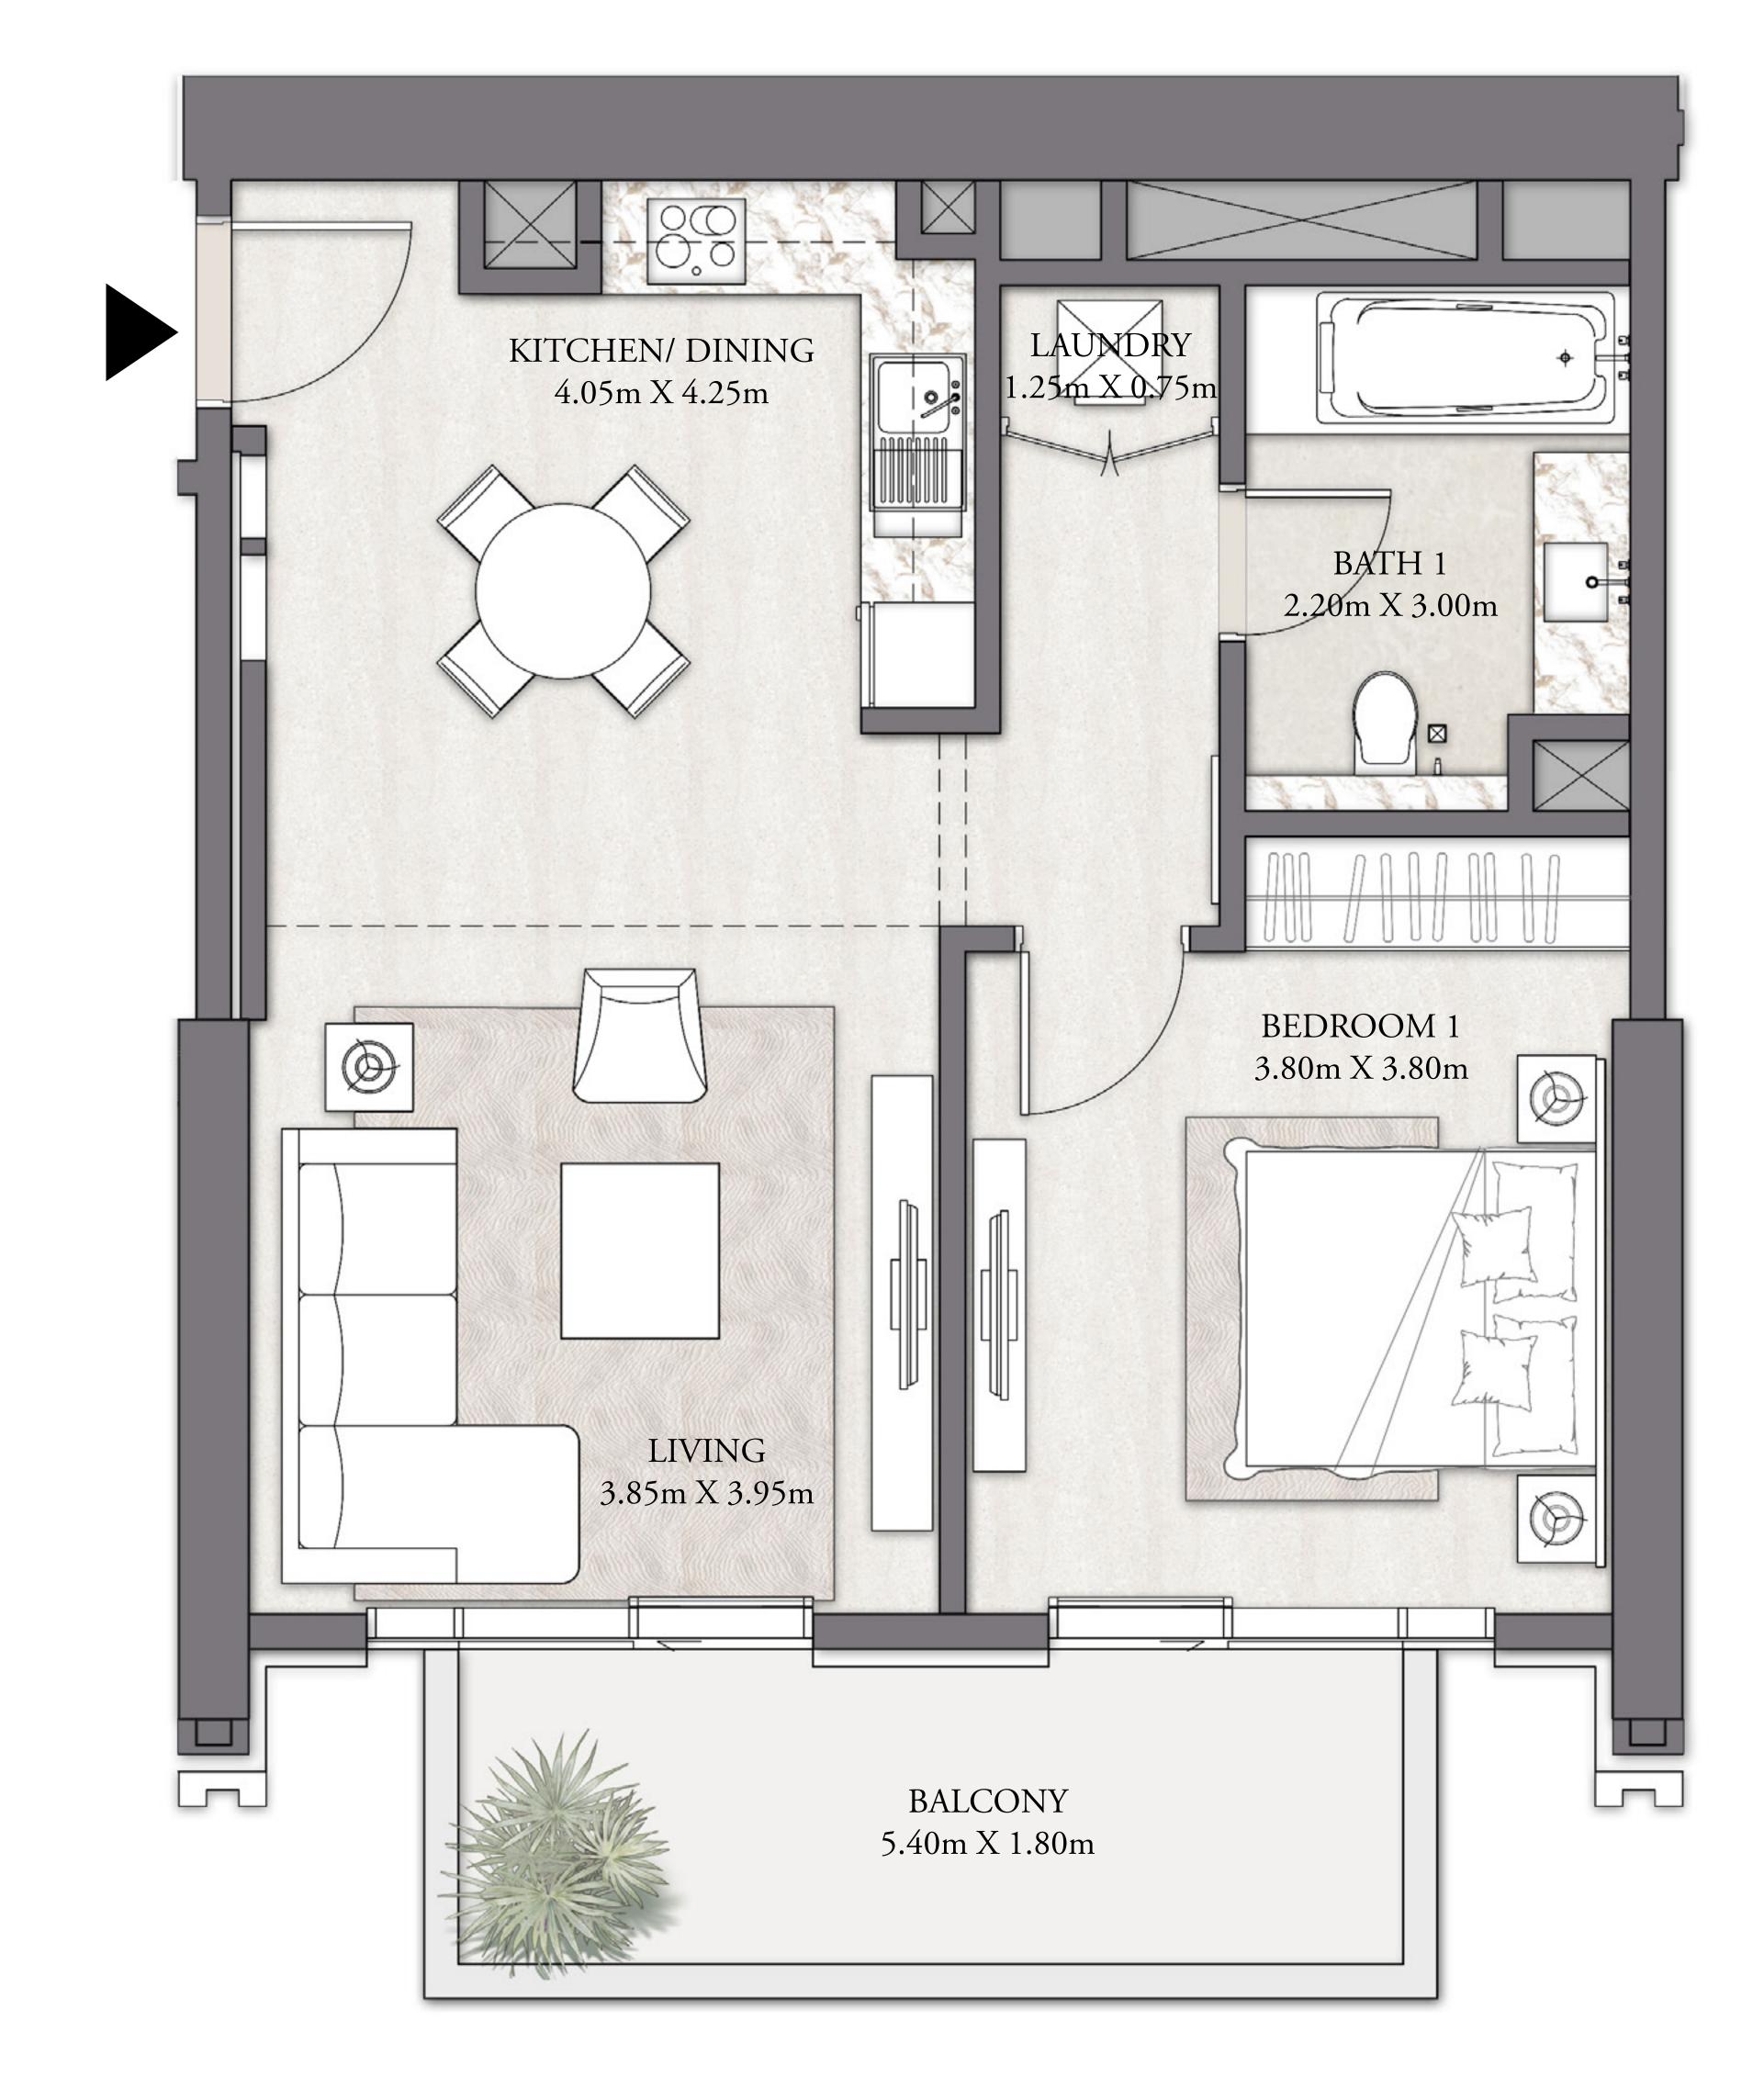

# 1 BEDROOM-TYPE 2

LEVEL P2-P7

UNIT 02

| _ | SUITE AREA   | 709 SQ.FT. | 65.87 SQ.M. |  |
|---|--------------|------------|-------------|--|
|   | BALCONY AREA | 123 SQ.FT. | 11.38 SQ.M. |  |
|   | TOTAL AREA   | 832 SQ.FT. | 77.25 SQ.M. |  |