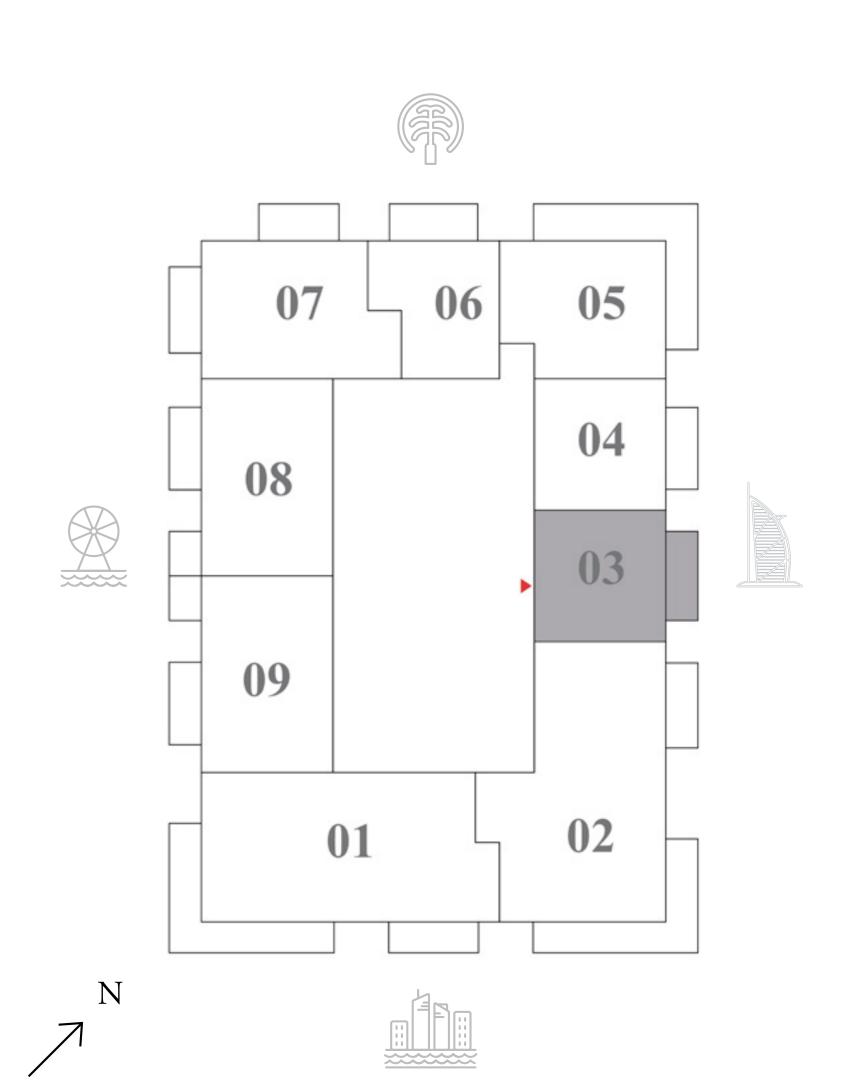

BEACH MANSION

TOWER 2
FLOOR PLAN

# TOWER 1 100 05 100 05 100 05 100 05 100 05 100 05 100 05 100 05 100 05 100 05 100 05 100 05 100 05 100 05 100 05 100 05 100 05 100 05 100 05 100 05 100 05 100 05 100 05 100 05 100 05 100 05 100 05 100 05 100 05 100 05 100 05 100 05 100 05 100 05 100 05 100 05 100 05 100 05 100 05 100 05 100 05 100 05 100 05 100 05 100 05 100 05 100 05 100 05 100 05 100 05 100 05 100 05 100 05 100 05 100 05 100 05 100 05 100 05 100 05 100 05 100 05 100 05 100 05 100 05 100 05 100 05 100 05 100 05 100 05 100 05 100 05 100 05 100 05 100 05 100 05 100 05 100 05 100 05 100 05 100 05 100 05 100 05 100 05 100 05 100 05 100 05 100 05 100 05 100 05 100 05 100 05 100 05 100 05 100 05 100 05 100 05 100 05 100 05 100 05 100 05 100 05 100 05 100 05 100 05 100 05 100 05 100 05 100 05 100 05 100 05 100 05 100 05 100 05 100 05 100 05 100 05 100 05 100 05 100 05 100 05 100 05 100 05 100 05 100 05 100 05 100 05 100 05 100 05 100 05 100 05 100 05 100 05 100 05 100 05 100 05 100 05 100 05 100 05 100 05 100 05 100 05 100 05 100 05 100 05 100 05 100 05 100 05 100 05 100 05 100 05 100 05 100 05 100 05 100 05 100 05 100 05 100 05 100 05 100 05 100 05 100 05 100 05 100 05 100 05 100 05 100 05 100 05 100 05 100 05 100 05 100 05 100 05 100 05 100 05 100 05 100 05 100 05 100 05 100 05 100 05 100 05 100 05 100 05 100 05 100 05 100 05 100 05 100 05 100 05 100 05 100 05 100 05 100 05 100 05 100 05 100 05 100 05 100 05 100 05 100 05 100 05 100 05 100 05 100 05 100 05 100 05 100 05 100 05 100 05 100 05 100 05 100 05 100 05 100 05 100 05 100 05 100 05 100 05 100 05 100 05 100 05 100 05 100 05 100 05 100 05 100 05 100 05 100 05 100 05 100 05 100 05 100 05 100 05 100 05 100 05 100 05 100 05 100 05 100 05 100 05 100 05 100 05 100 05 100 05 100 05 100 05 100 05 100 05 100 05 100 05 100 05 100 05 100 05 100 05 100 0