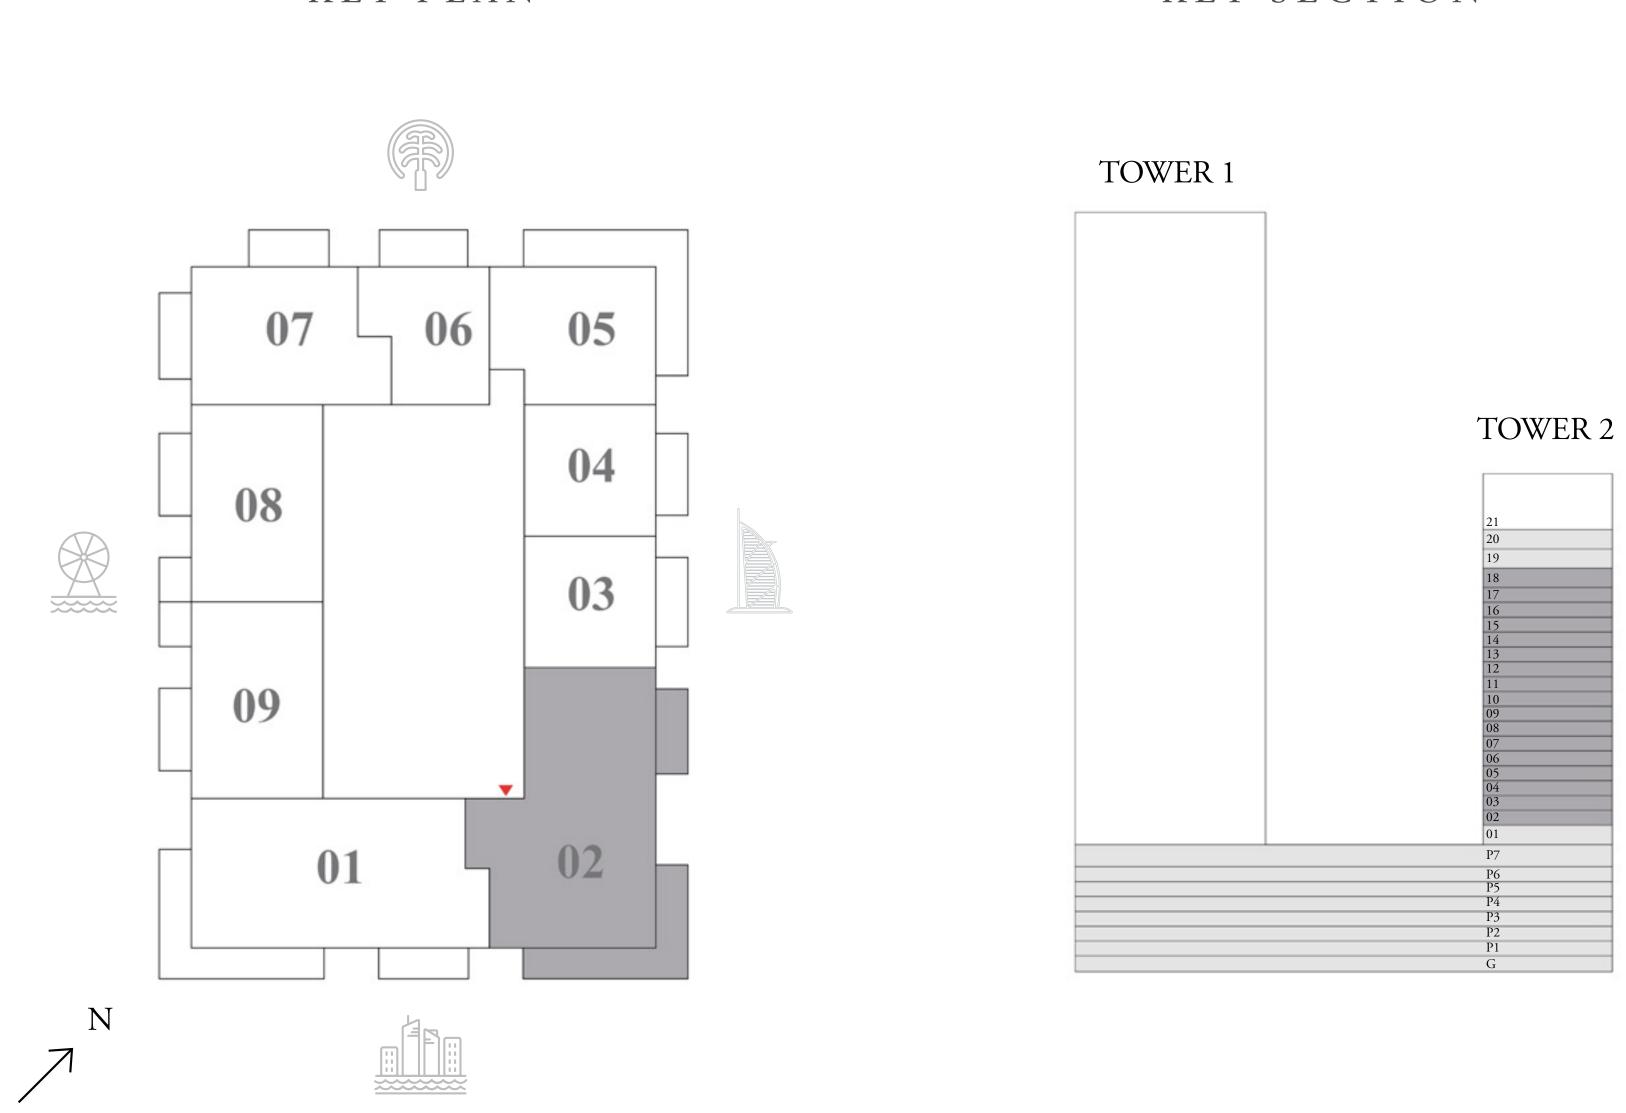

N

### TOWER 2

# 2 BEDROOM-TYPE 6

LEVEL 1

| _ | SUITE AREA   | 1,045 SQ.FT. | 97.04 SQ.M. |
|---|--------------|--------------|-------------|
|   | BALCONY AREA | 271 SQ.FT.   | 25.26 SQ.M. |
| _ | TOTAL AREA   | 1,316 SQ.FT. | 122.30 SQ.M |









# BEACH MANSION

### TOWER 2

# 3 BEDROOM-TYPE 3

LEVEL 2-18

UNIT 01

| SUITE AREA   | 1,631 SQ.FT. | 151.49 SQ.M. |
|--------------|--------------|--------------|
| BALCONY AREA | 458 SQ.FT.   | 42.57 SQ.M.  |
| TOTAL AREA   | 2,089 SQ.FT. | 194.06 SQ.M. |













# BEACH MANSION

### TOWER 2

# 3 BEDROOM-TYPE 2

LEVEL 2-18

UNIT 02

| SUITE AREA   | 1,792 SQ.FT. | 166.48 SQ.M. |
|--------------|--------------|--------------|
| BALCONY AREA | 442 SQ.FT.   | 41.05 SQ.M.  |
| TOTAL AREA   | 2,234 SQ.FT. | 207.53 SQ.M. |

### KEY PLAN









# BEACH MANSION

### TOWER 2

# 1 BEDROOM-TYPE 3M

LEVEL 2-18

UNIT 03

| SUITE AREA   | 689 SQ.FT. | 64.04 SQ.M. |
|--------------|------------|-------------|
| BALCONY AREA | 122 SQ.FT. | 11.27 SQ.M. |
| TOTAL AREA   | 811 SQ.FT. | 75.31 SQ.M. |













# BEACH MANSION

### TOWER 2

# 1 BEDROOM-TYPE 3

LEVEL 2-18

KEY PLAN

|   | SUITE AREA   | 686 SQ.FT. | 63.74 SQ.M. |   |
|---|--------------|------------|-------------|---|
|   | BALCONY AREA | 112 SQ.FT. | 10.39 SQ.M. |   |
| _ | TOTAL AREA   | 798 SQ.FT. | 74.13 SQ.M. | _ |







# BEACH MANSION

### TOWER 2

# 2 BEDROOM-TYPE 2

LEVEL 2-18

| SUITE AREA   | 946 SQ.FT.   | 87.90 SQ.M.  |
|--------------|--------------|--------------|
| BALCONY AREA | 340 SQ.FT.   | 31.60 SQ.M.  |
| TOTAL AREA   | 1,286 SQ.FT. | 119.50 SQ