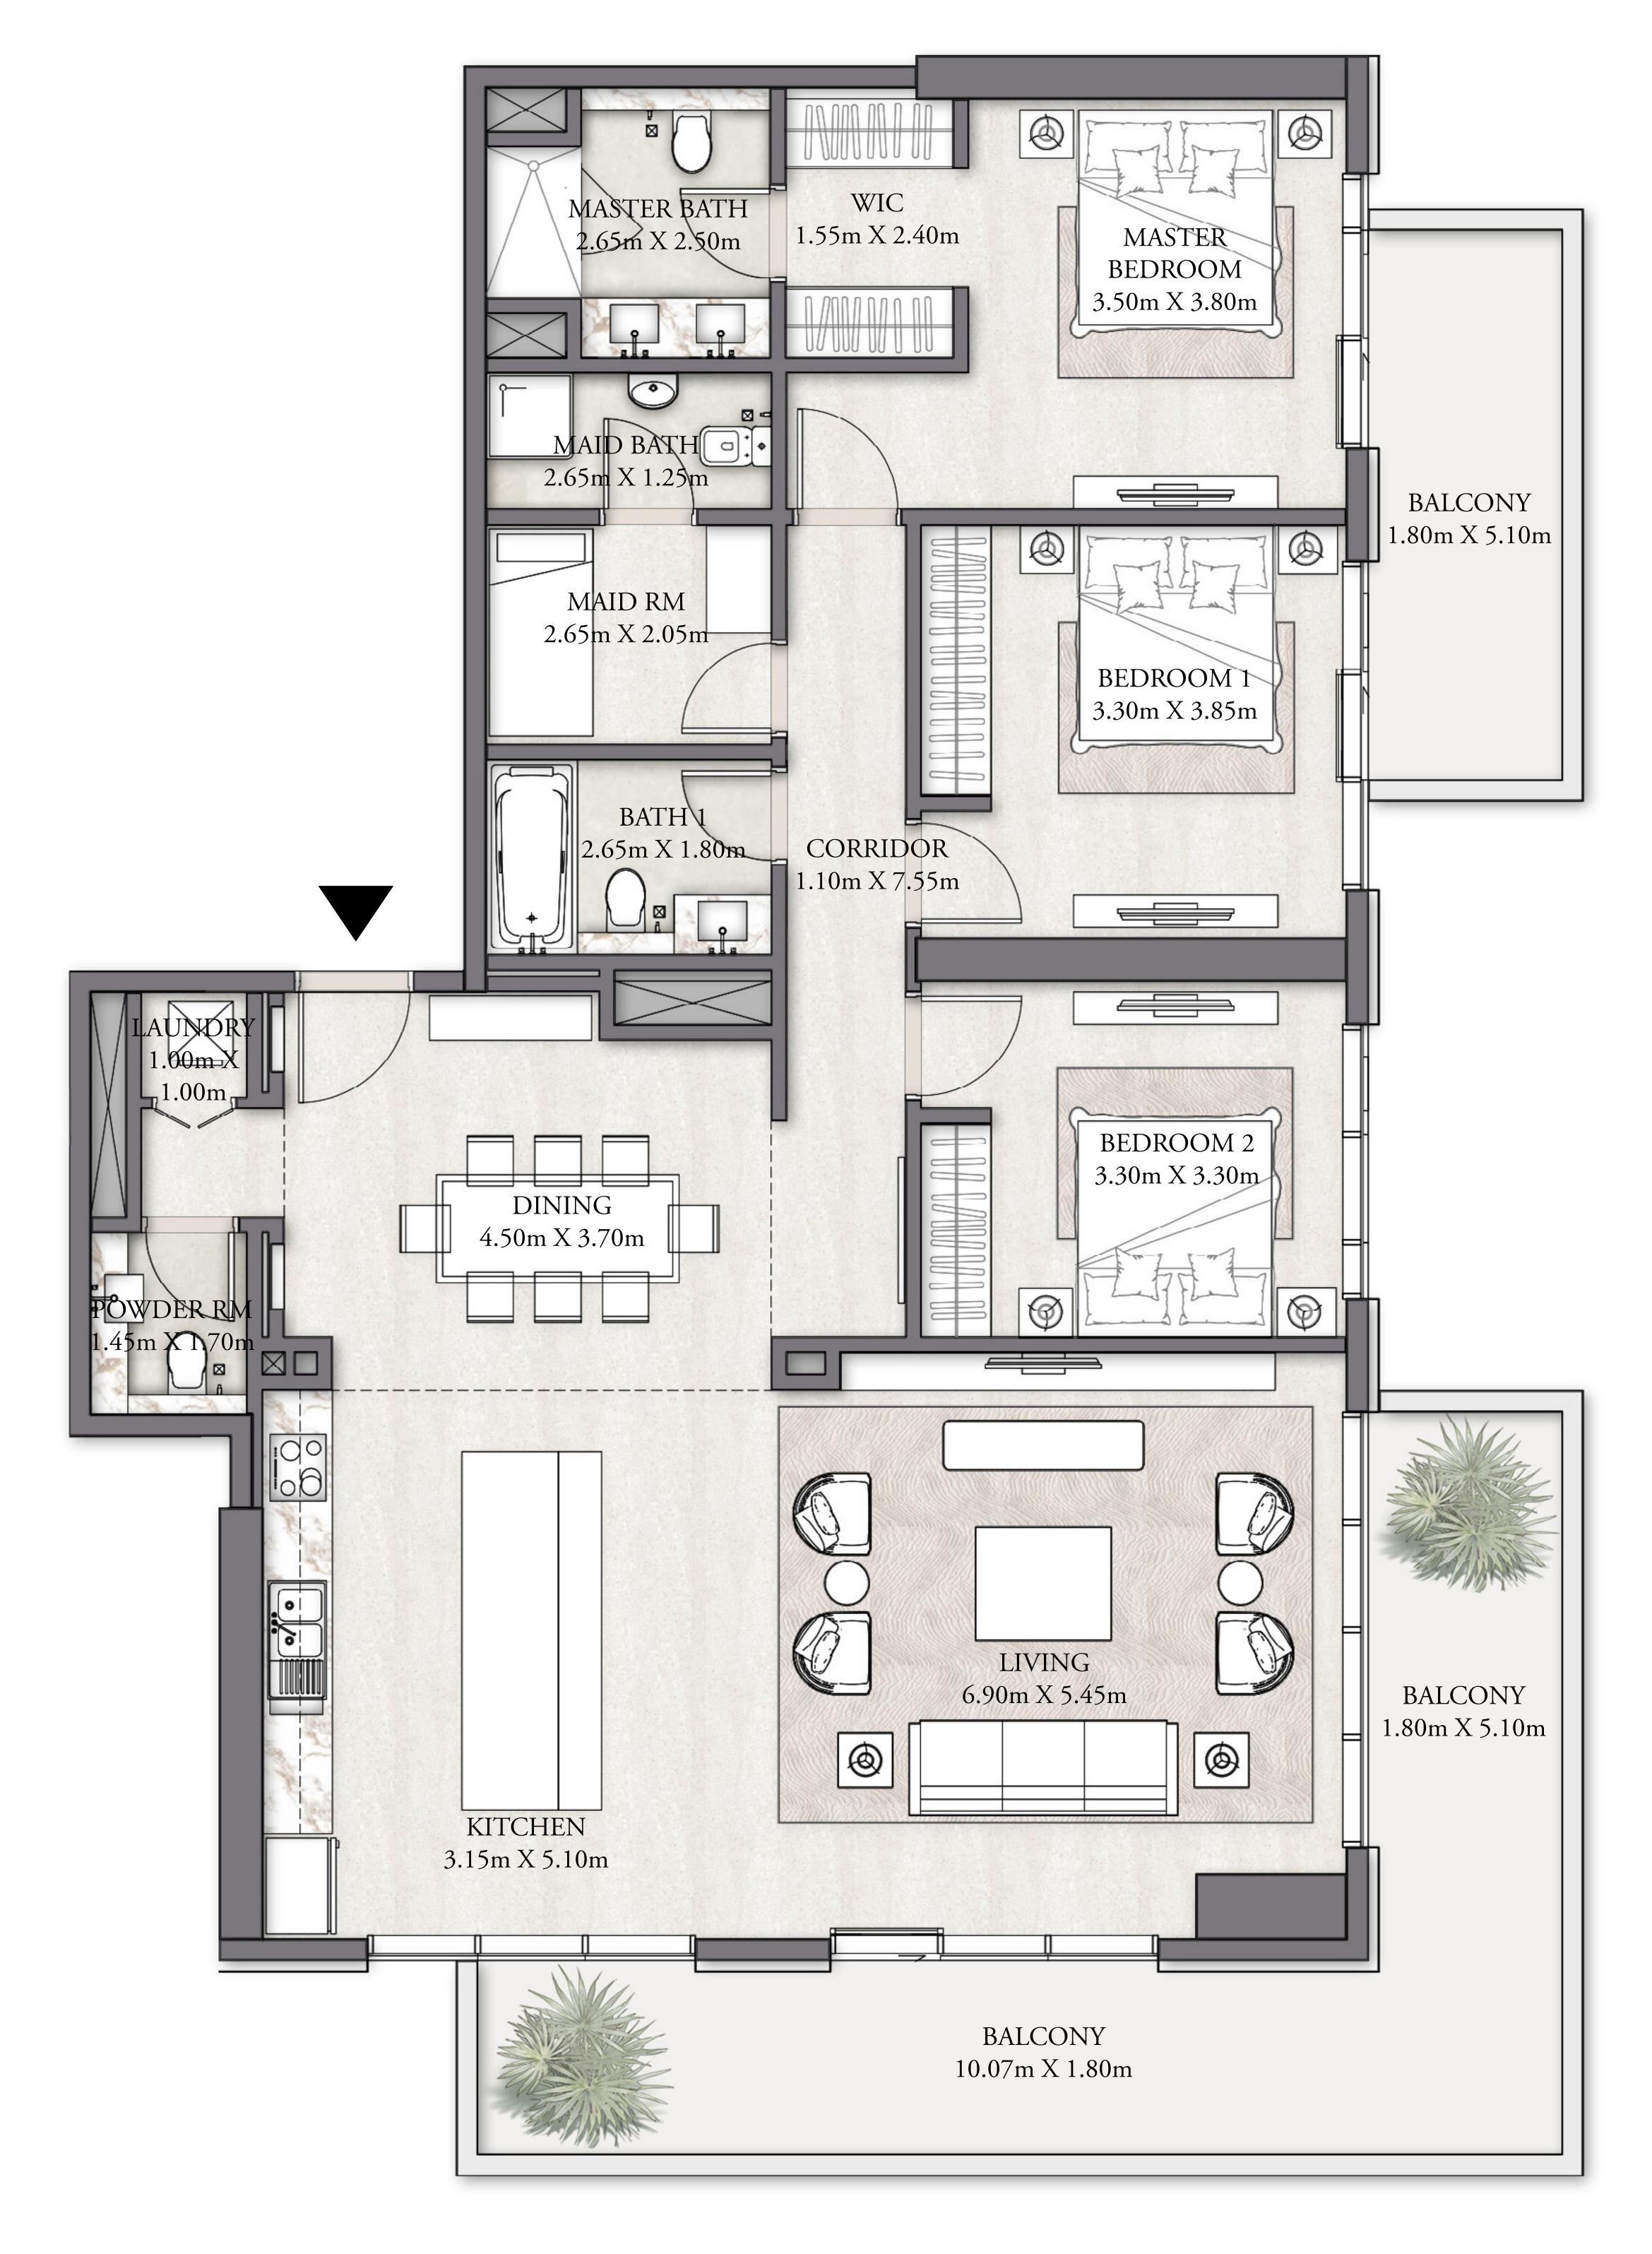

# 3 BEDROOM-TYPE 3

LEVEL 2-18

UNIT 01

| SUITE AREA   | 1,631 SQ.FT. | 151.49 SQ.M. |
|--------------|--------------|--------------|
| BALCONY AREA | 458 SQ.FT.   | 42.57 SQ.M.  |
| TOTAL AREA   | 2,089 SQ.FT. | 194.06 SQ.M. |

# BEACH MANSION

### TOWER 2