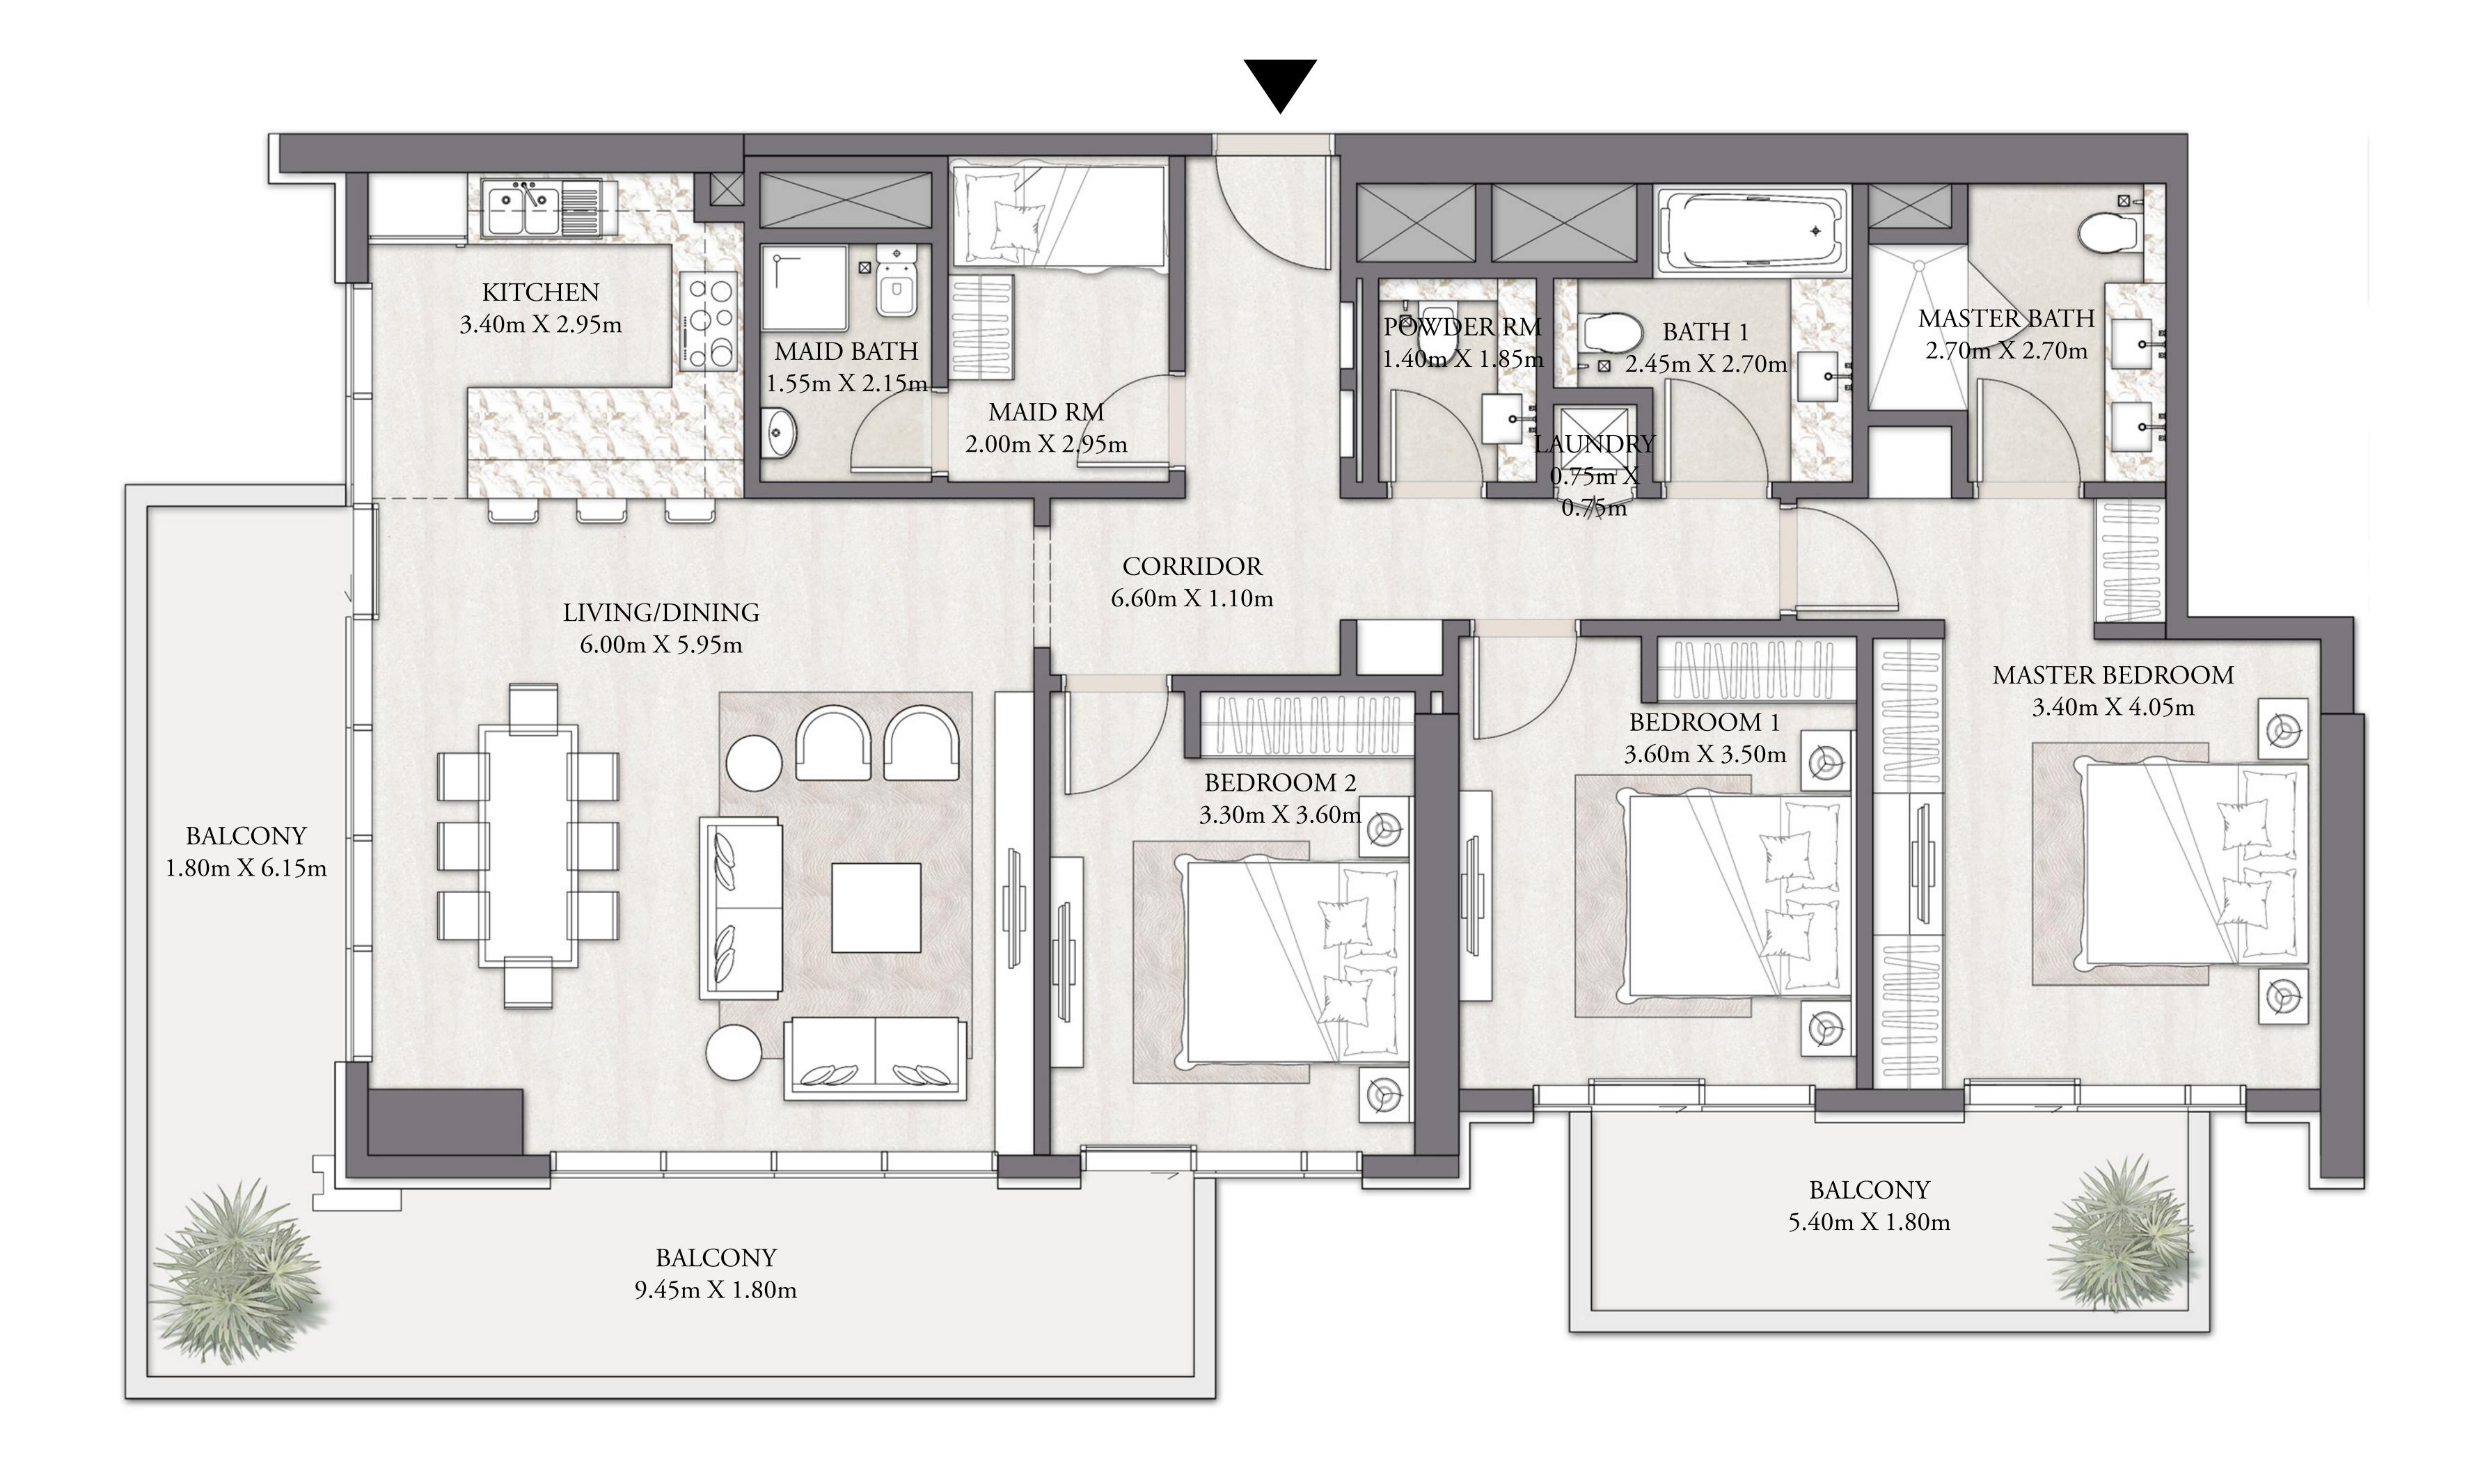

# 2 BEDROOM-TYPE 2

LEVEL P2-P7

| SUITE AREA   | 995 SQ.FT.   | 92.45 SQ.M.  |
|--------------|--------------|--------------|
| BALCONY AREA | 340 SQ.FT.   | 31.60 SQ.M.  |
| TOTAL AREA   | 1,335 SQ.FT. | 124.05 SQ.M. |

# BEACH MANSION

### TOWER 2