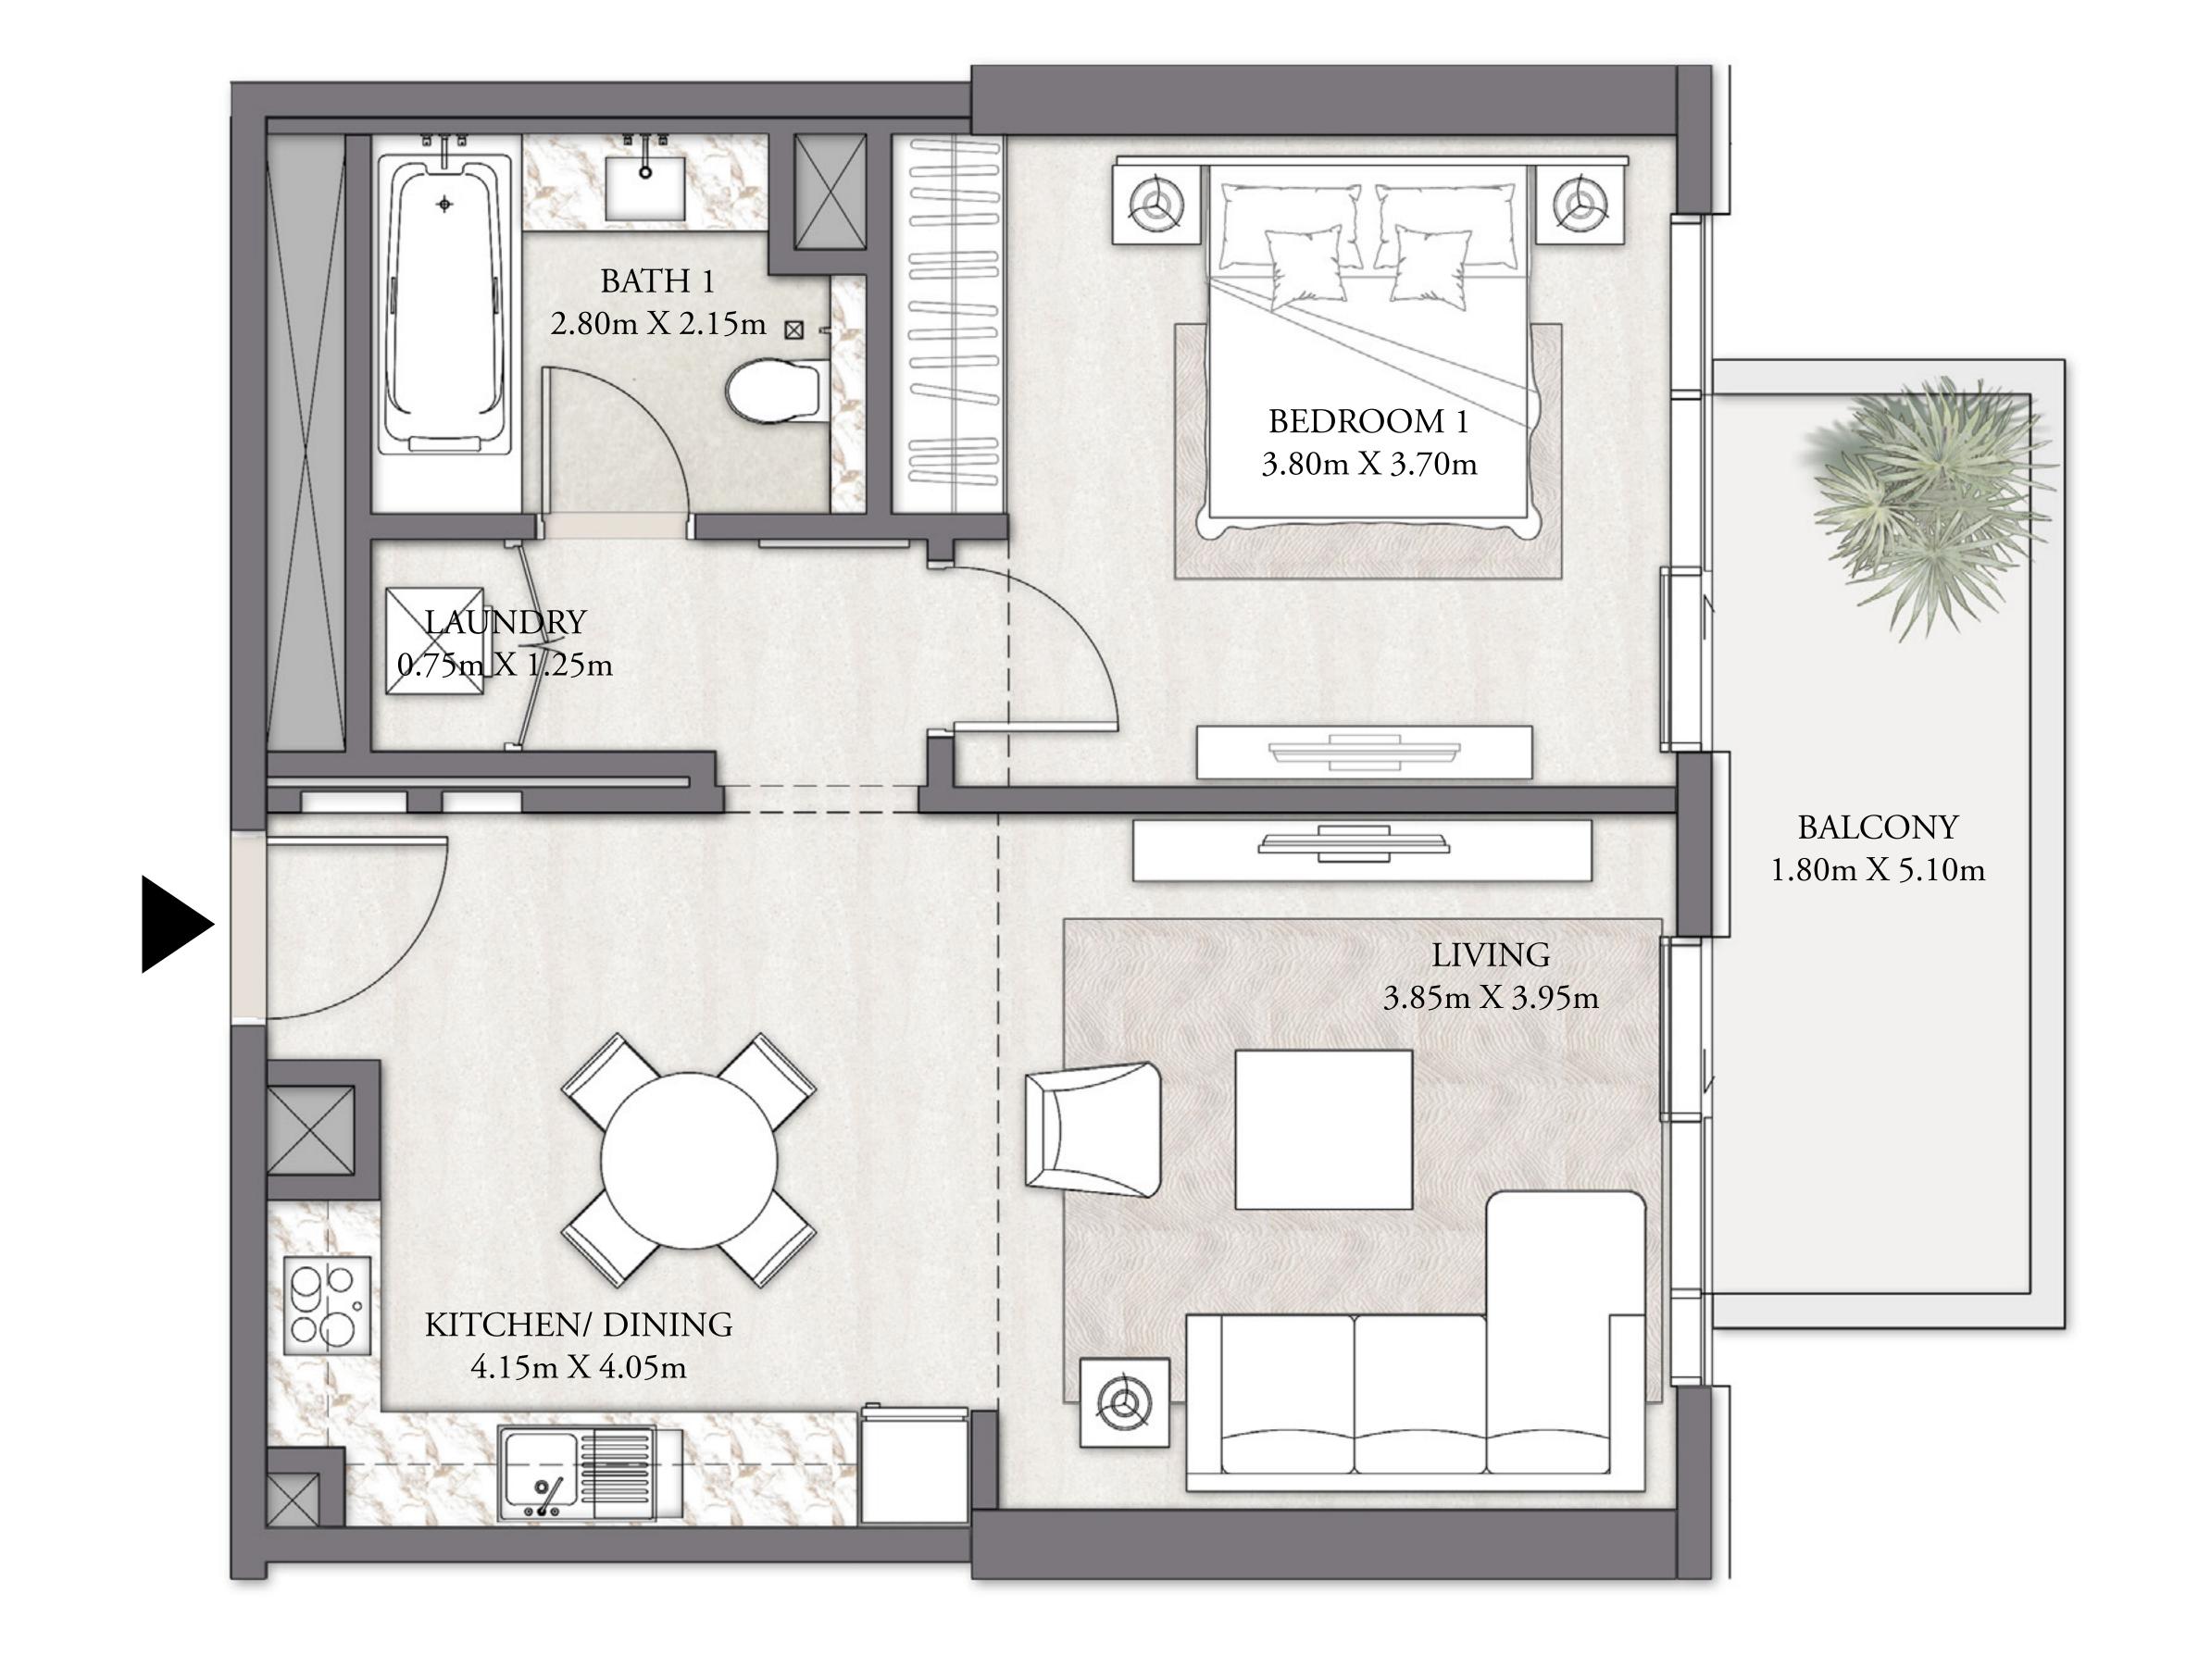

# 1 BEDROOM-TYPE 2

LEVEL P2-P7

UNIT 02

| _ | SUITE AREA   | 709 SQ.FT. | 65.87 SQ.M. |  |
|---|--------------|------------|-------------|--|
|   | BALCONY AREA | 123 SQ.FT. | 11.38 SQ.M. |  |
|   | TOTAL AREA   | 832 SQ.FT. | 77.25 SQ.M. |  |