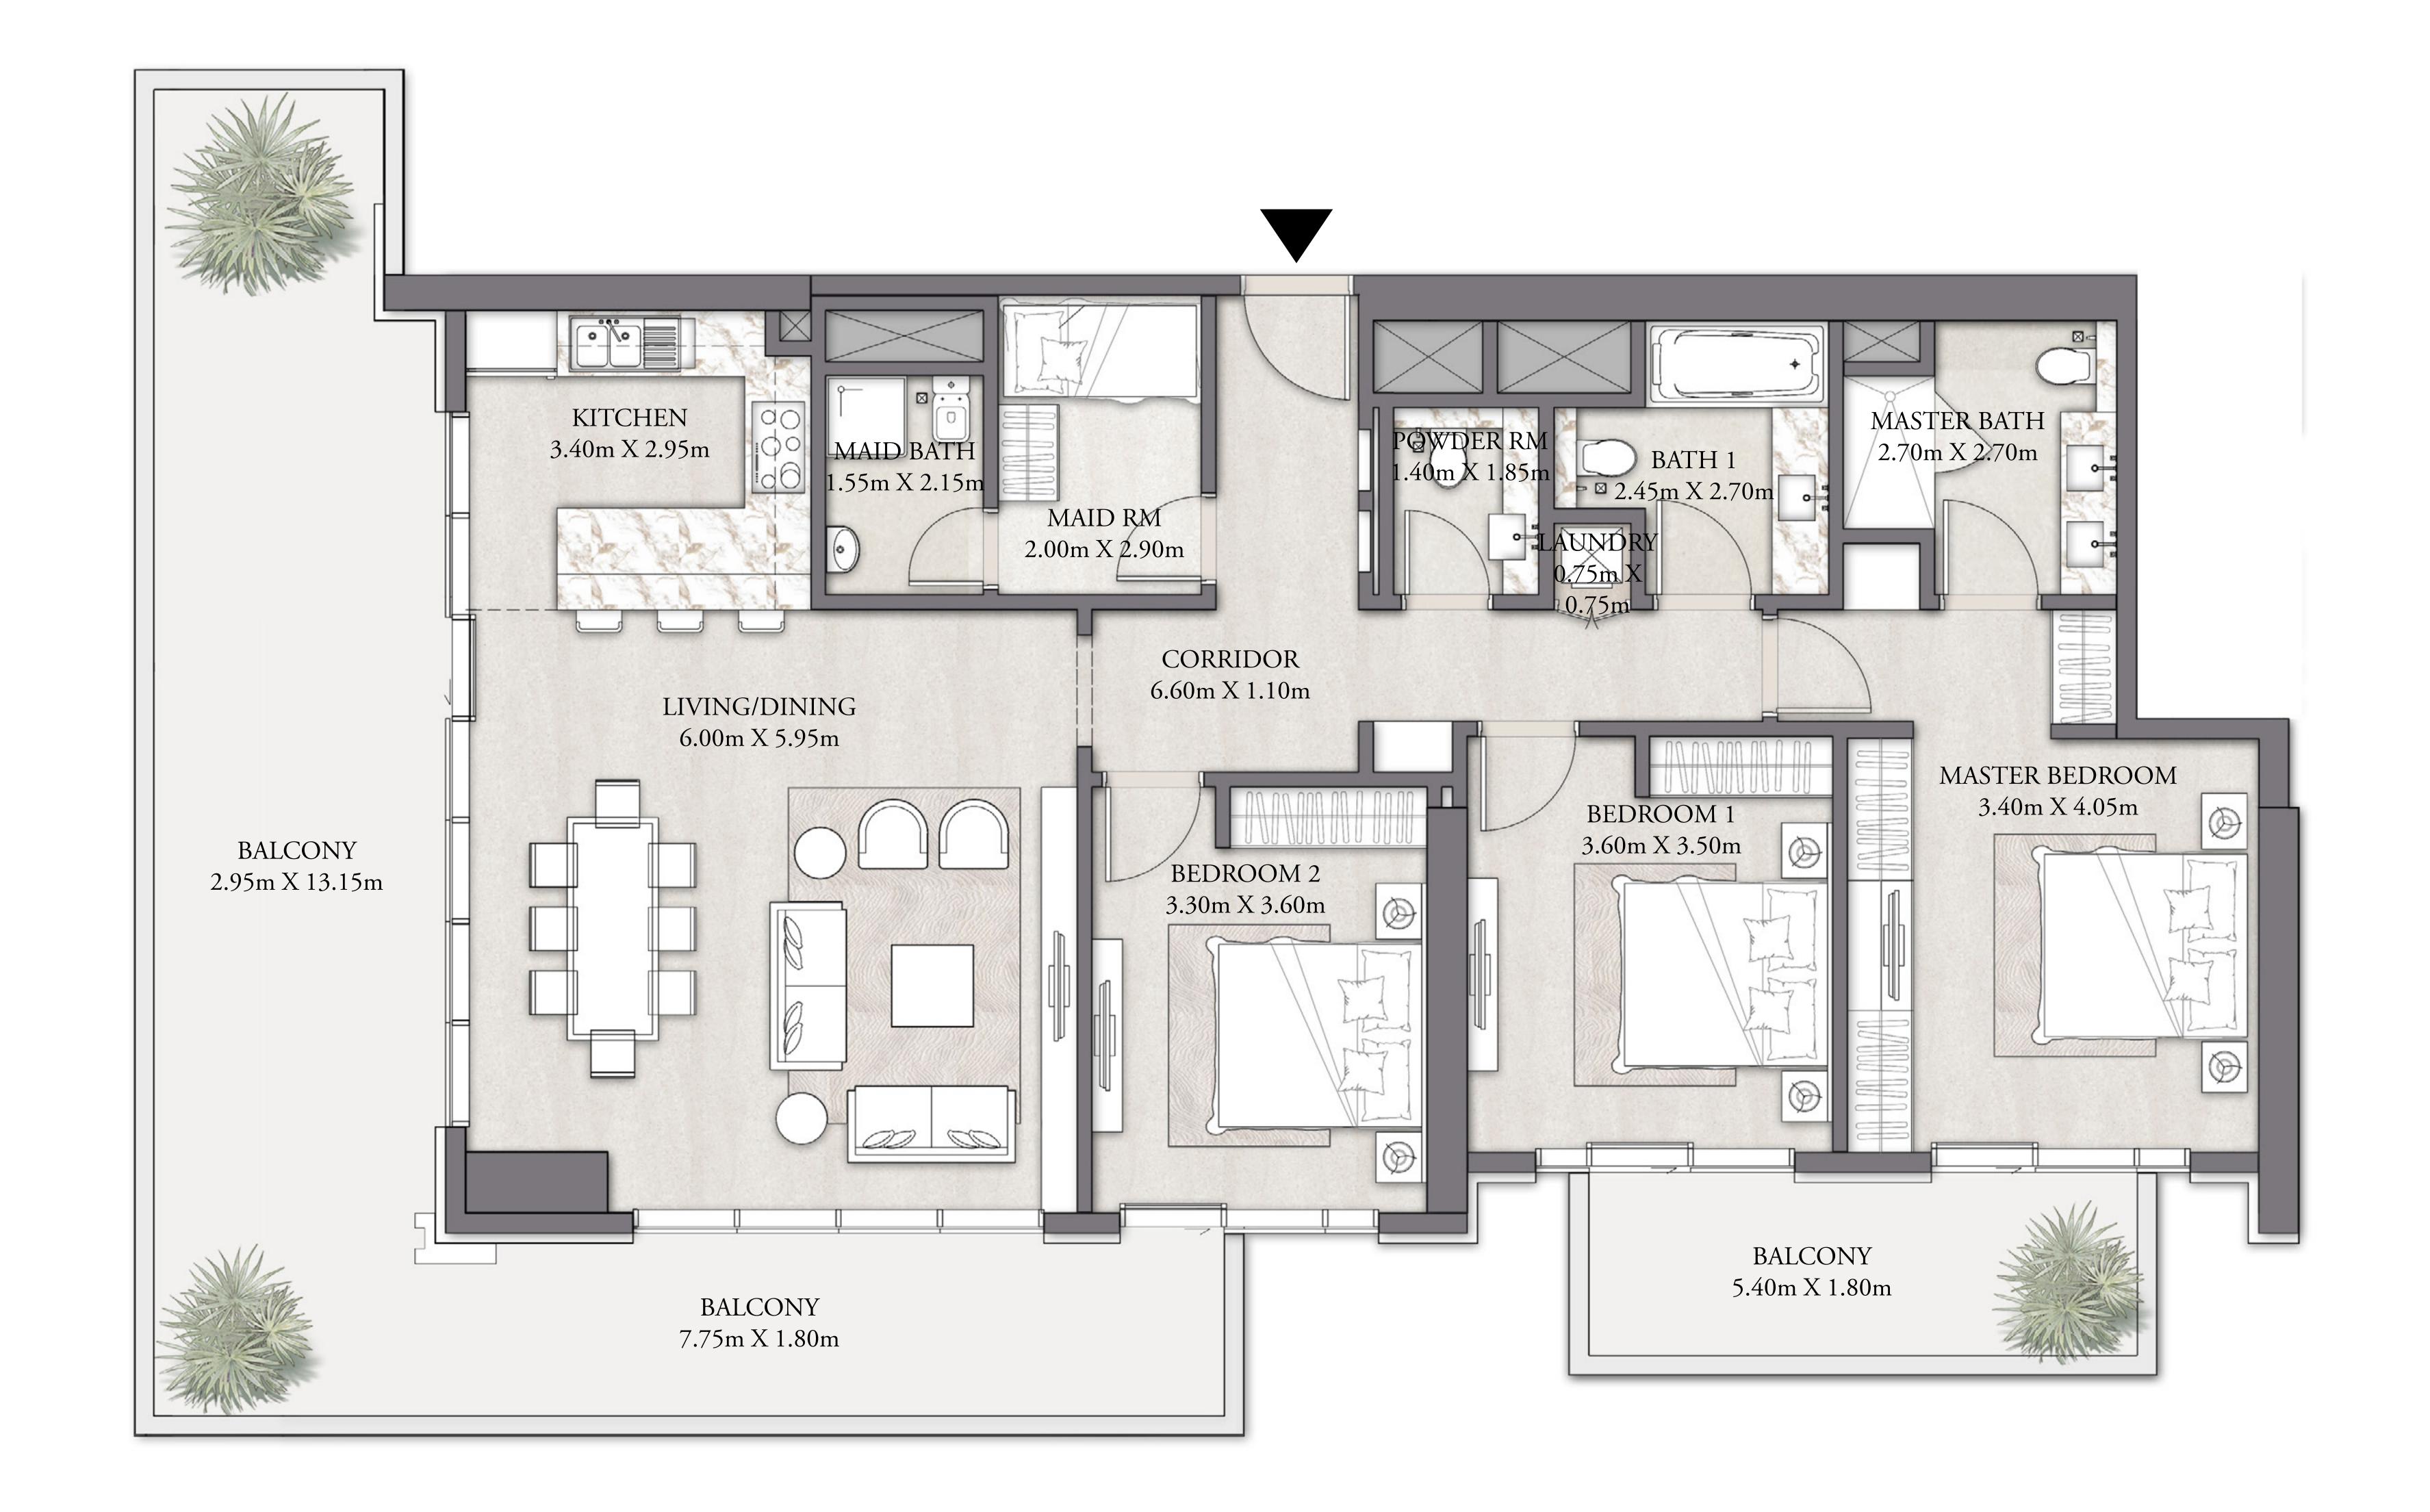

# 1 BEDROOM-TYPE 2

LEVEL P2-P7

UNIT 02

| _ | SUITE AREA   | 709 SQ.FT. | 65.87 SQ.M. |  |
|---|--------------|------------|-------------|--|
|   | BALCONY AREA | 123 SQ.FT. | 11.38 SQ.M. |  |
|   | TOTAL AREA   | 832 SQ.FT. | 77.25 SQ.M. |  |