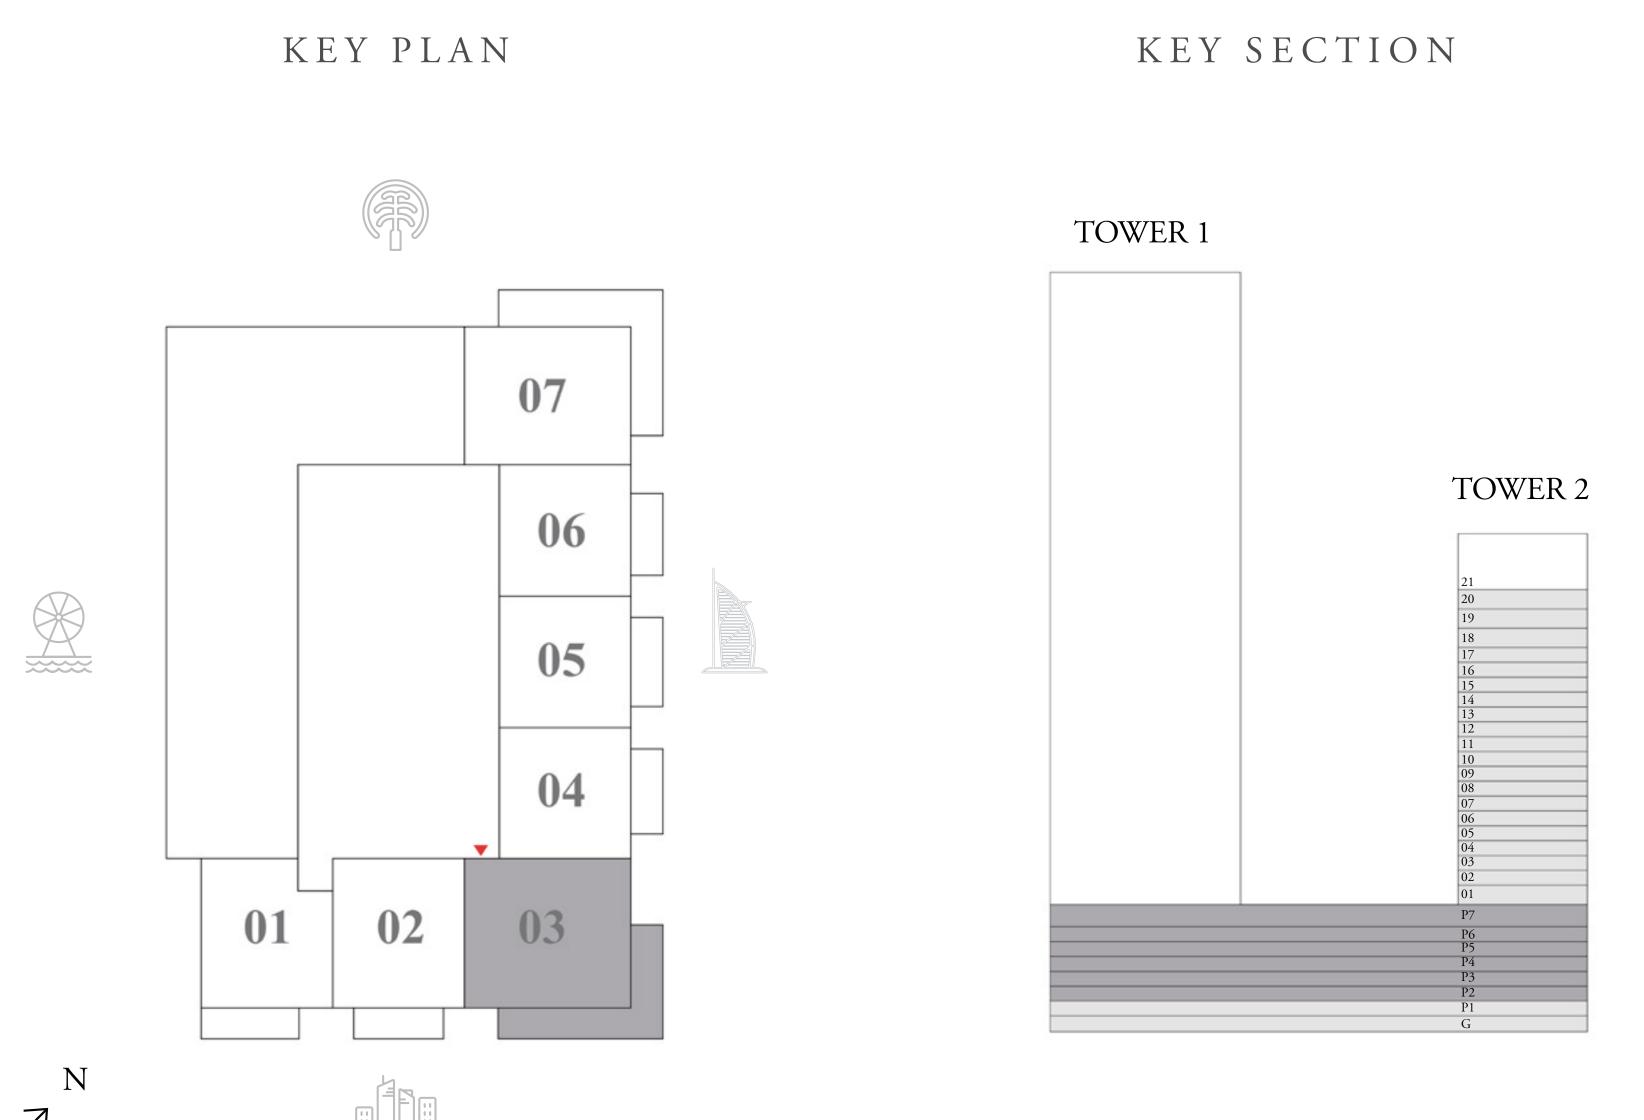

# BEACH MANSION

### TOWER 2

# 1 BEDROOM-TYPE 1

LEVEL P3-P6

| SUITE AREA   | 742 SQ.FT. | 68.94 SQ.M. |
|--------------|------------|-------------|
| BALCONY AREA | 133 SQ.FT. | 12.37 SQ.M. |
| TOTAL AREA   | 875 SQ.FT. | 81.31 SQ.M. |







# BEACH MANSION

### TOWER 2

# 1 BEDROOM-TYPE 2

LEVEL P2-P7

UNIT 02

| _ | SUITE AREA   | 709 SQ.FT. | 65.87 SQ.M. |  |
|---|--------------|------------|-------------|--|
|   | BALCONY AREA | 123 SQ.FT. | 11.38 SQ.M. |  |
|   | TOTAL AREA   | 832 SQ.FT. | 77.25 SQ.M. |  |

KEY PLAN











# BEACH MANSION

### TOWER 2

# 2 BEDROOM-TYPE 1

LEVEL P2-P7

| SUITE AREA   | 1,008 SQ.FT. | 93.66 SQ.M.  |
|--------------|--------------|--------------|
| BALCONY AREA | 331 SQ.FT.   | 30.76 SQ.M.  |
| TOTAL AREA   | 1,339 SQ.FT. | 124.42 SQ.M. |









# BEACH MANSION

### TOWER 2

# 1 BEDROOM-TYPE 3

LEVEL P2-P7

|   | SUITE AREA   | 686 SQ.FT. | 63.75 SQ.M. |  |
|---|--------------|------------|-------------|--|
| _ | BALCONY AREA | 116 SQ.FT. | 10.77 SQ.M. |  |
|   | TOTAL AREA   | 802 SQ.FT. | 74.52 SQ.M. |  |







# BEACH MANSION

### TOWER 2

# 1 BEDROOM-TYPE 3M

LEVEL P2-P7

UNIT 05

| _ | SUITE AREA   | 686 SQ.FT. | 63.71 SQ.M. |  |
|---|--------------|------------|-------------|--|
|   | BALCONY AREA | 121 SQ.FT. | 11.28 SQ.M. |  |
|   | TOTAL AREA   | 807 SQ.FT. | 74.99 SQ.M. |  |













# BEACH MANSION

### TOWER 2

# 1 BEDROOM-TYPE 3

LEVEL P2-P7

| SUITE AREA   | 686 SQ.FT. | 63.75 SQ.M. |
|--------------|------------|-------------|
| BALCONY AREA | 112 SQ.FT. | 10.38 SQ.M. |
| TOTAL AREA   | 798 SQ.FT. | 74.