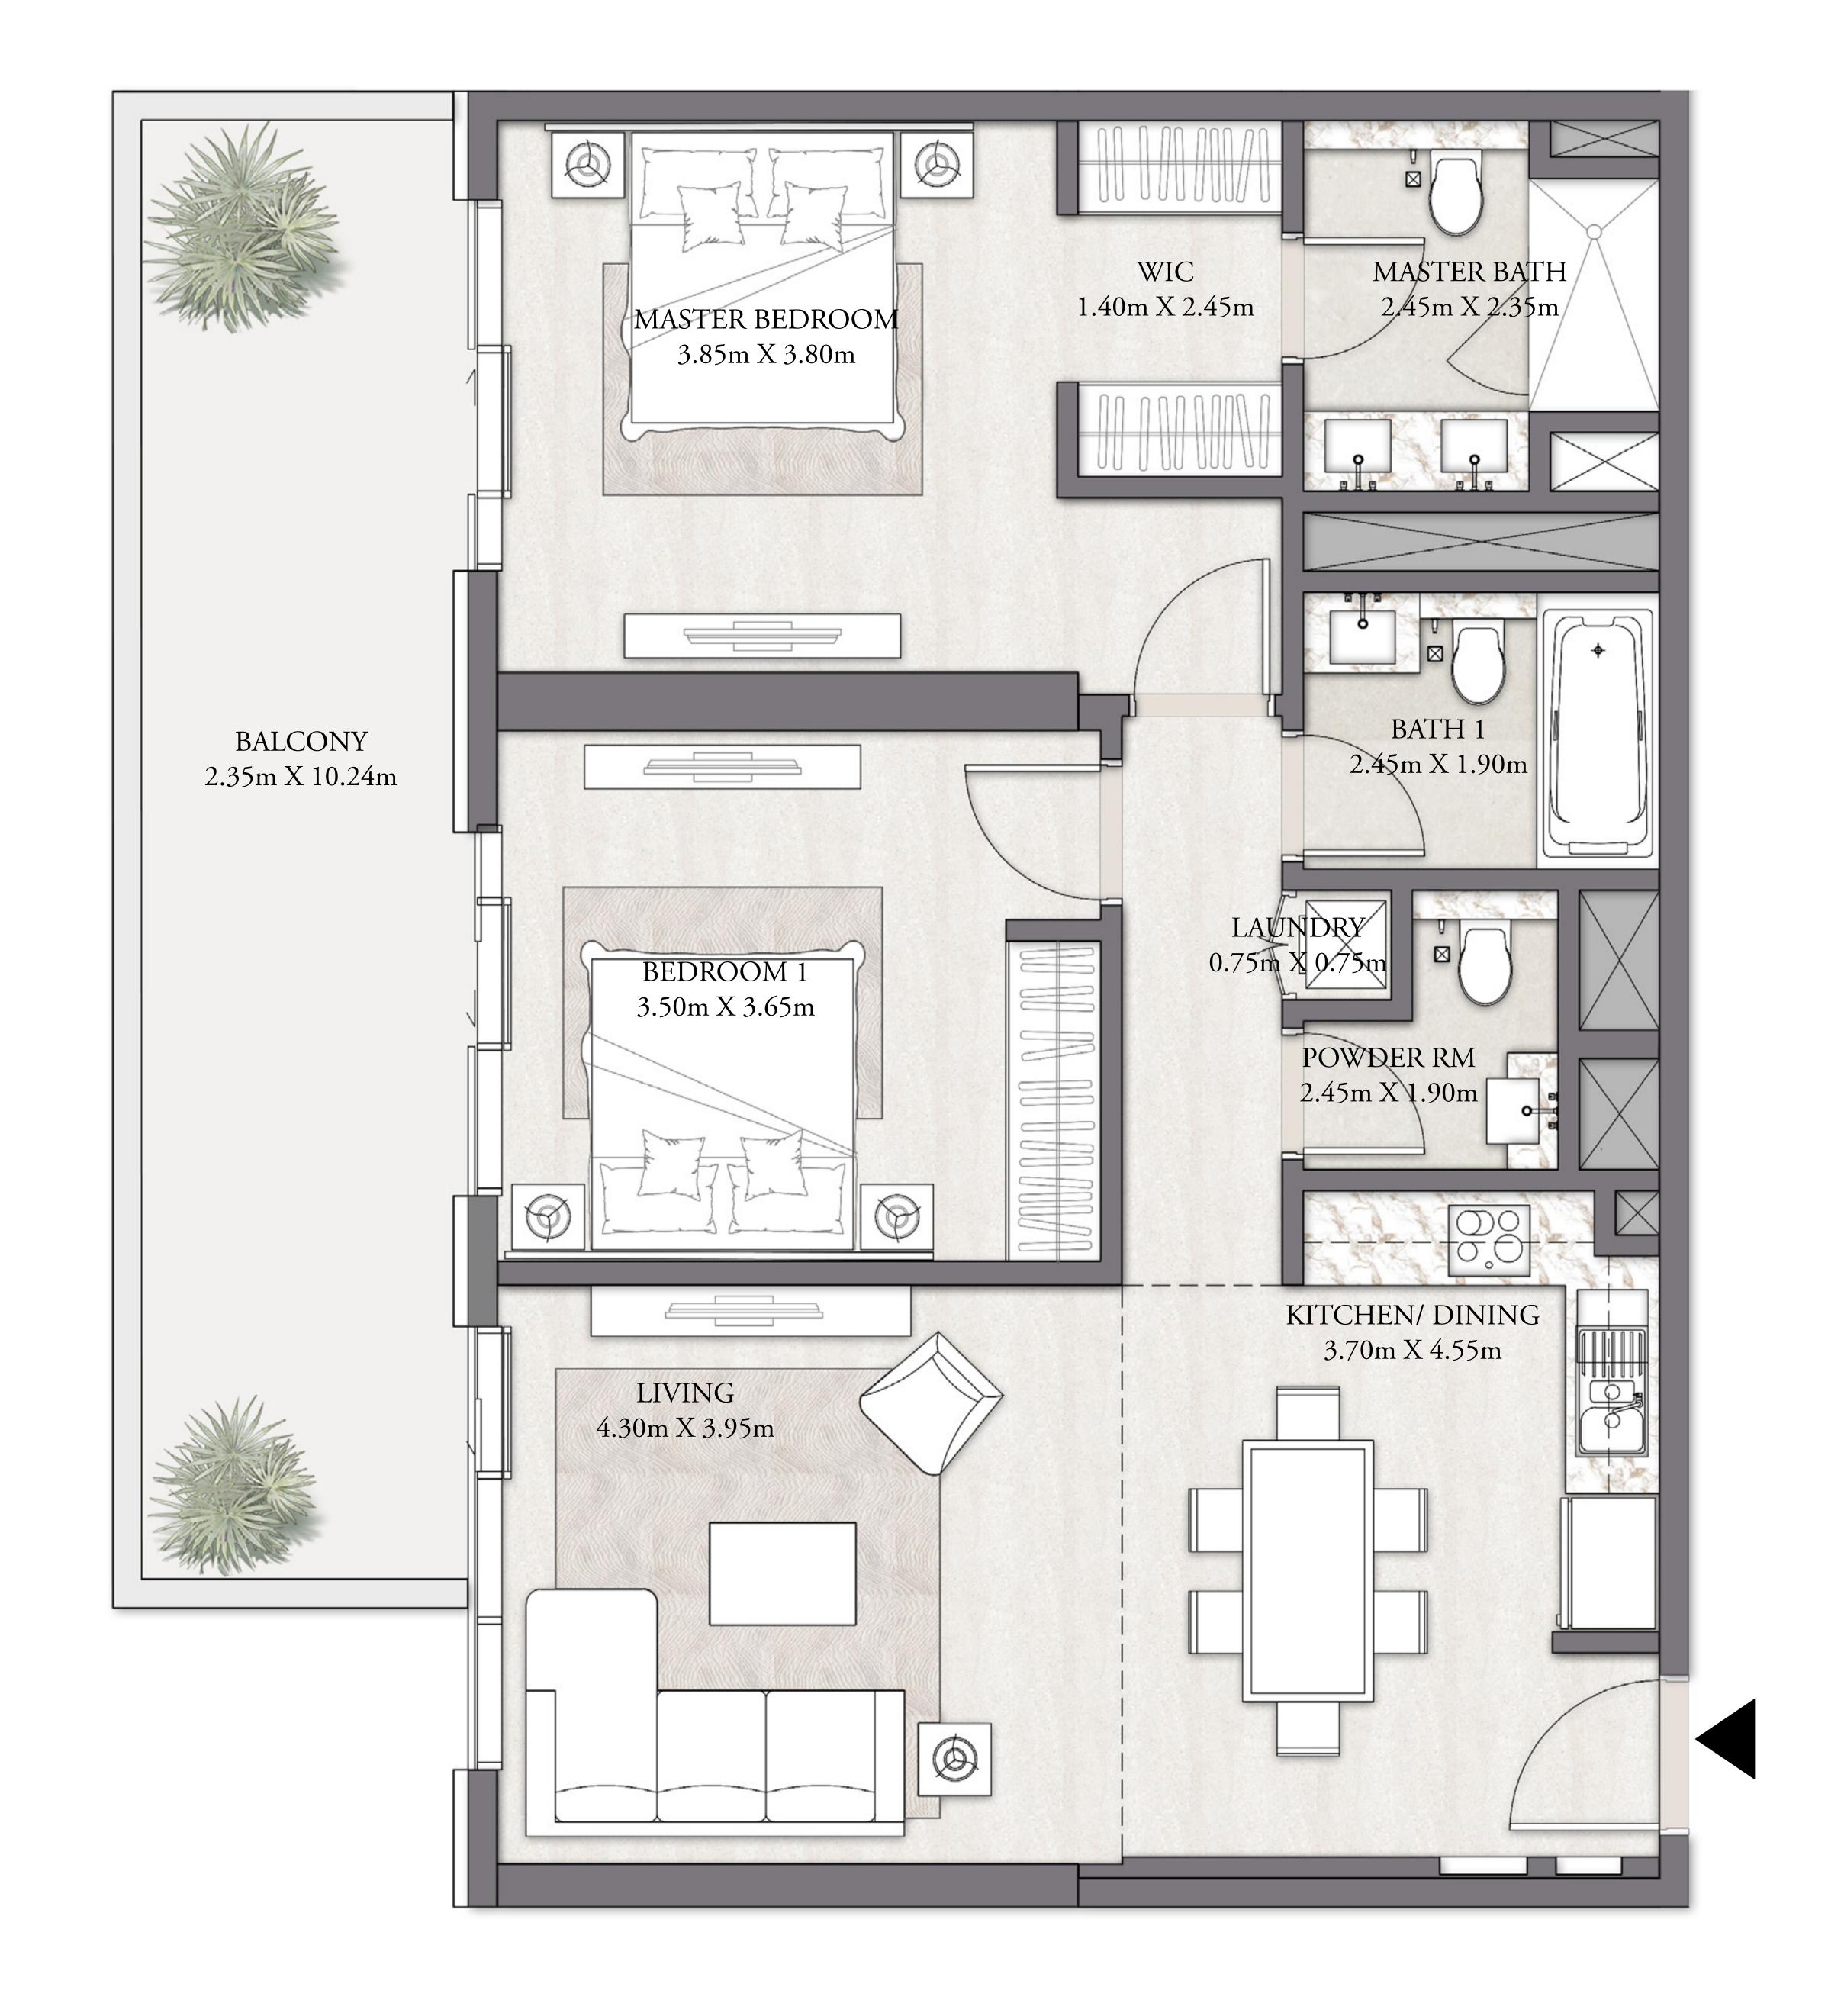

# 1 BEDROOM-TYPE 3

LEVEL 1 UNIT 04

| SUITE AREA   | 686 SQ.FT. | 63.74 SQ.M. |
|--------------|------------|-------------|
| BALCONY AREA | 112 SQ.FT. | 10.38 SQ.M. |
| TOTAL AREA   | 798 SQ.FT. | 74.12 SQ.M. |