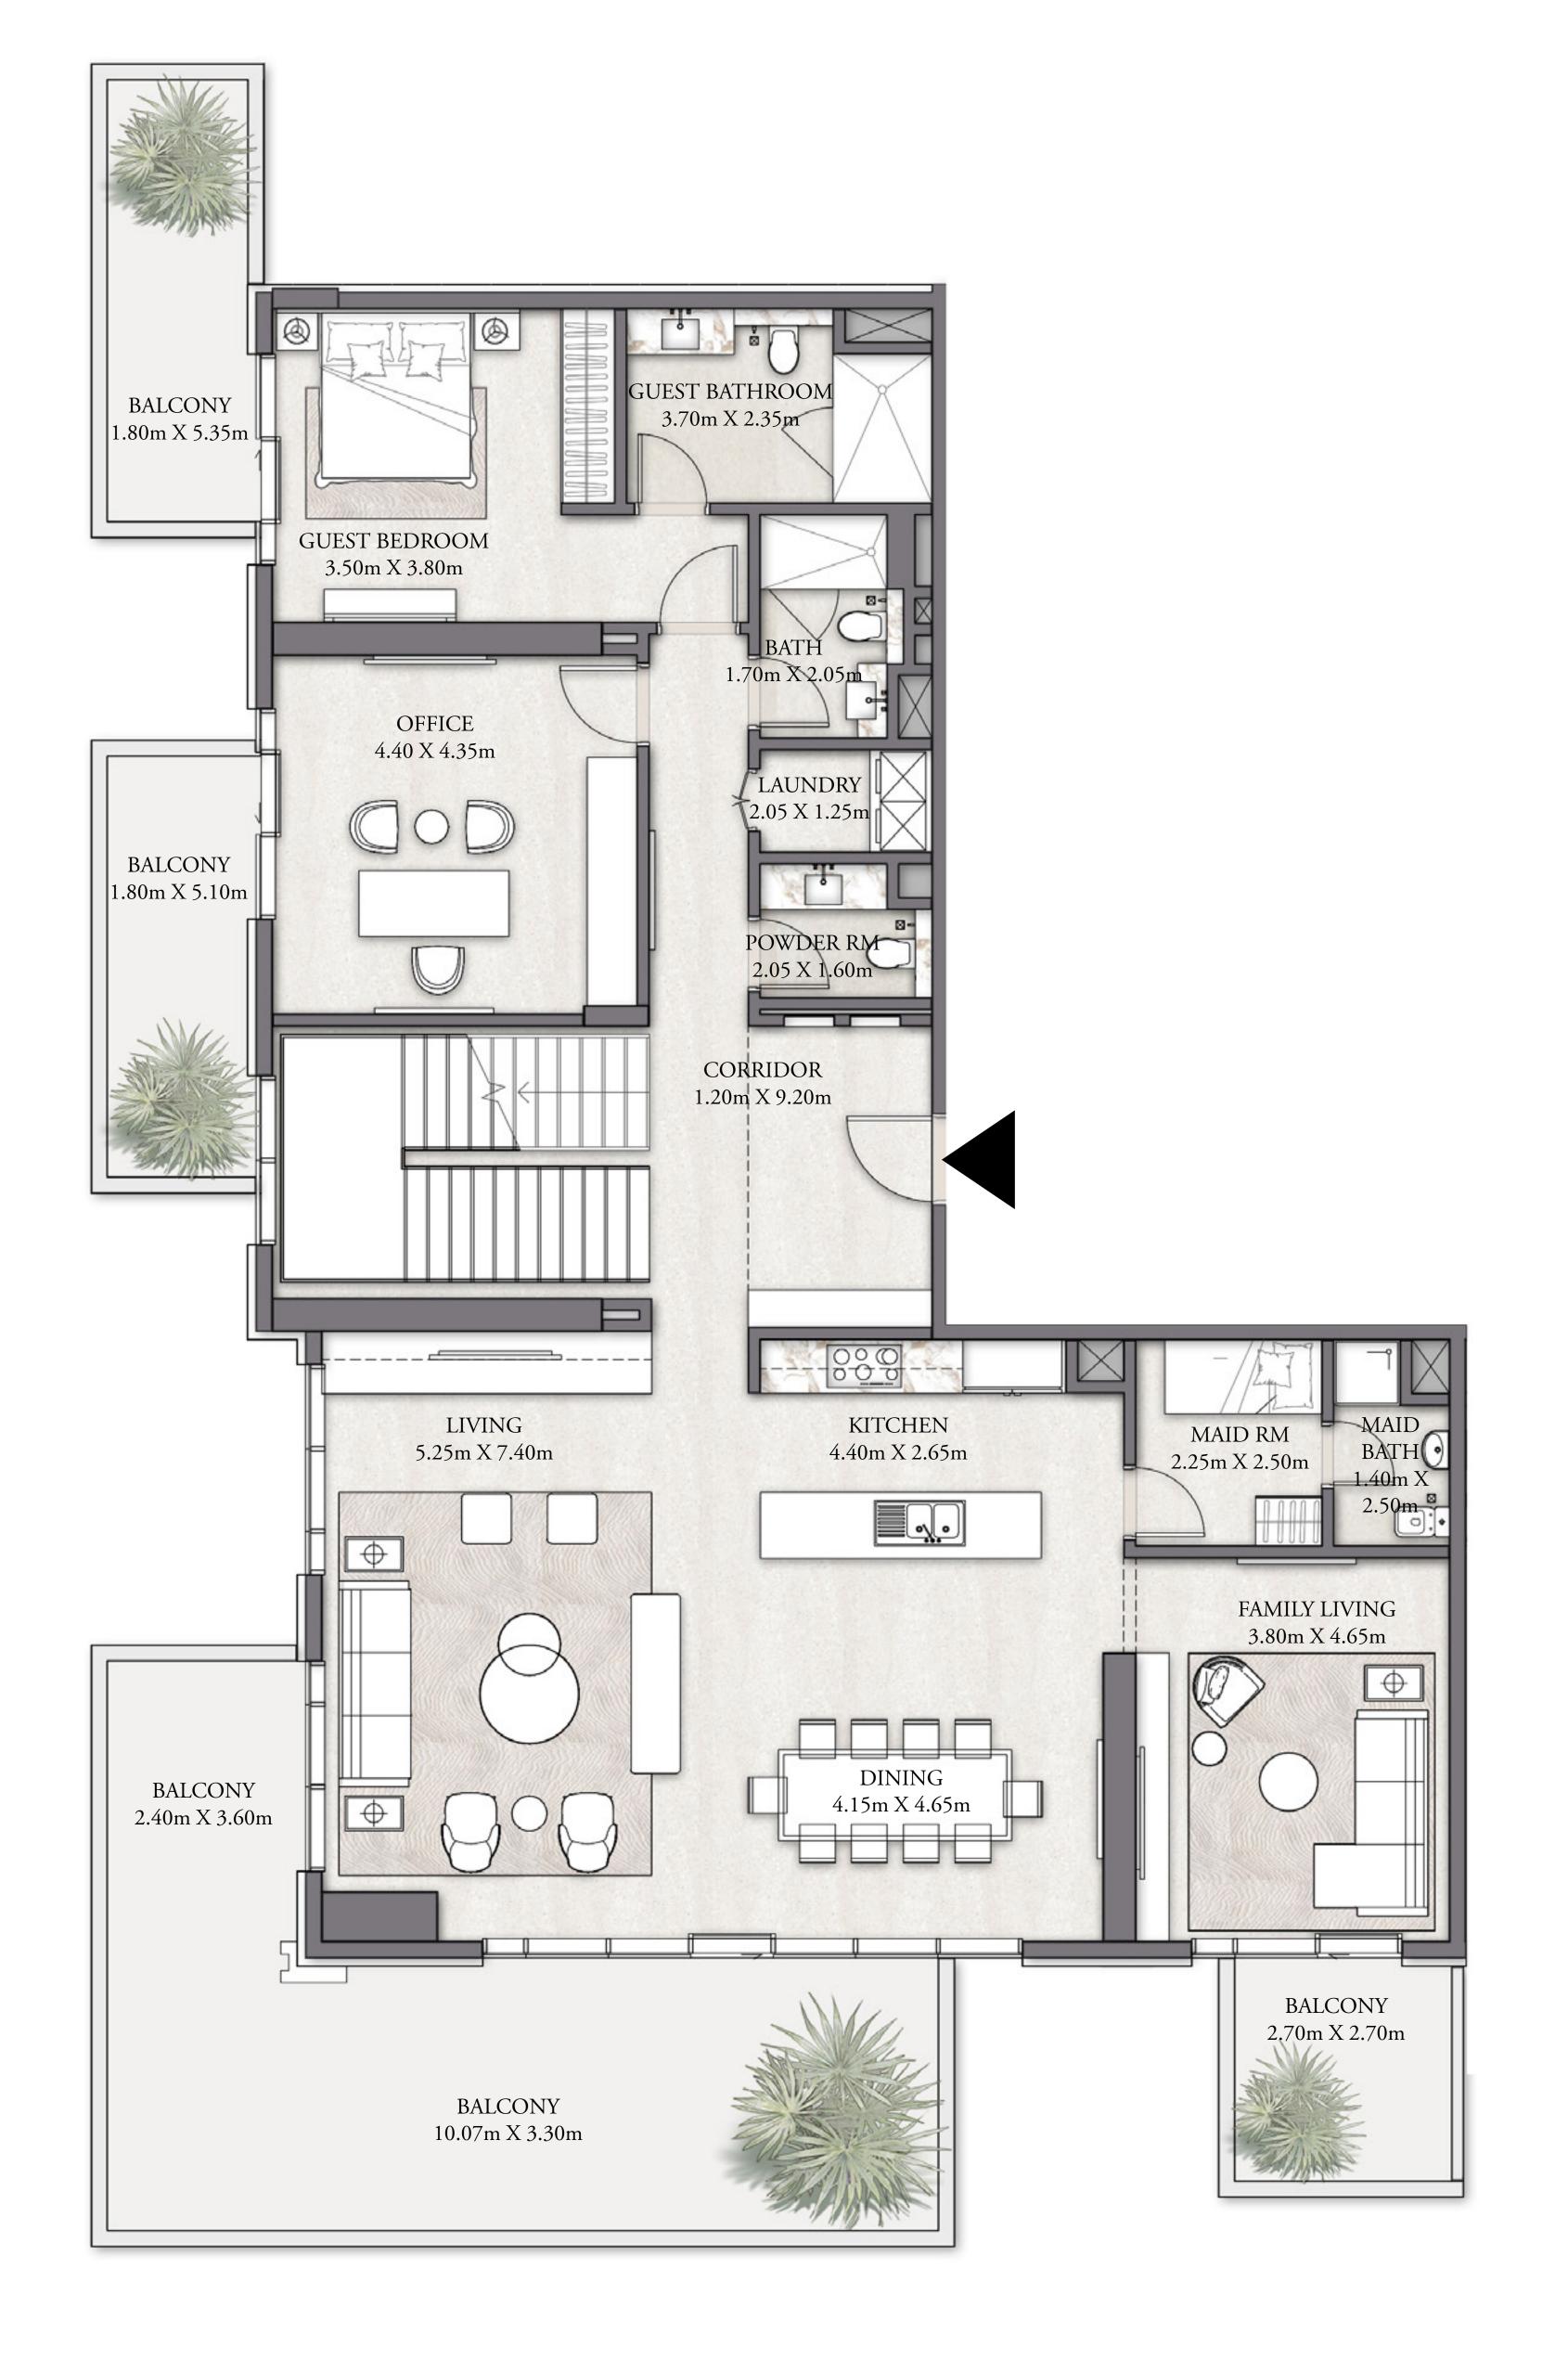

# 4 BEDROOM PENTHOUSE DUPLEX-TYPE 1

LEVEL 19-20

UNIT 01

| SUITE AREA   | 4,391 SQ.FT. | 407.94 SQ.M. |
|--------------|--------------|--------------|
| BALCONY AREA | 1,538 SQ.FT. | 142.88 SQ.M. |
| TOTAL AREA   | 5,929 SQ.FT. | 550.82 SQ.M. |

LOWER LEVEL

UPPER LEVEL