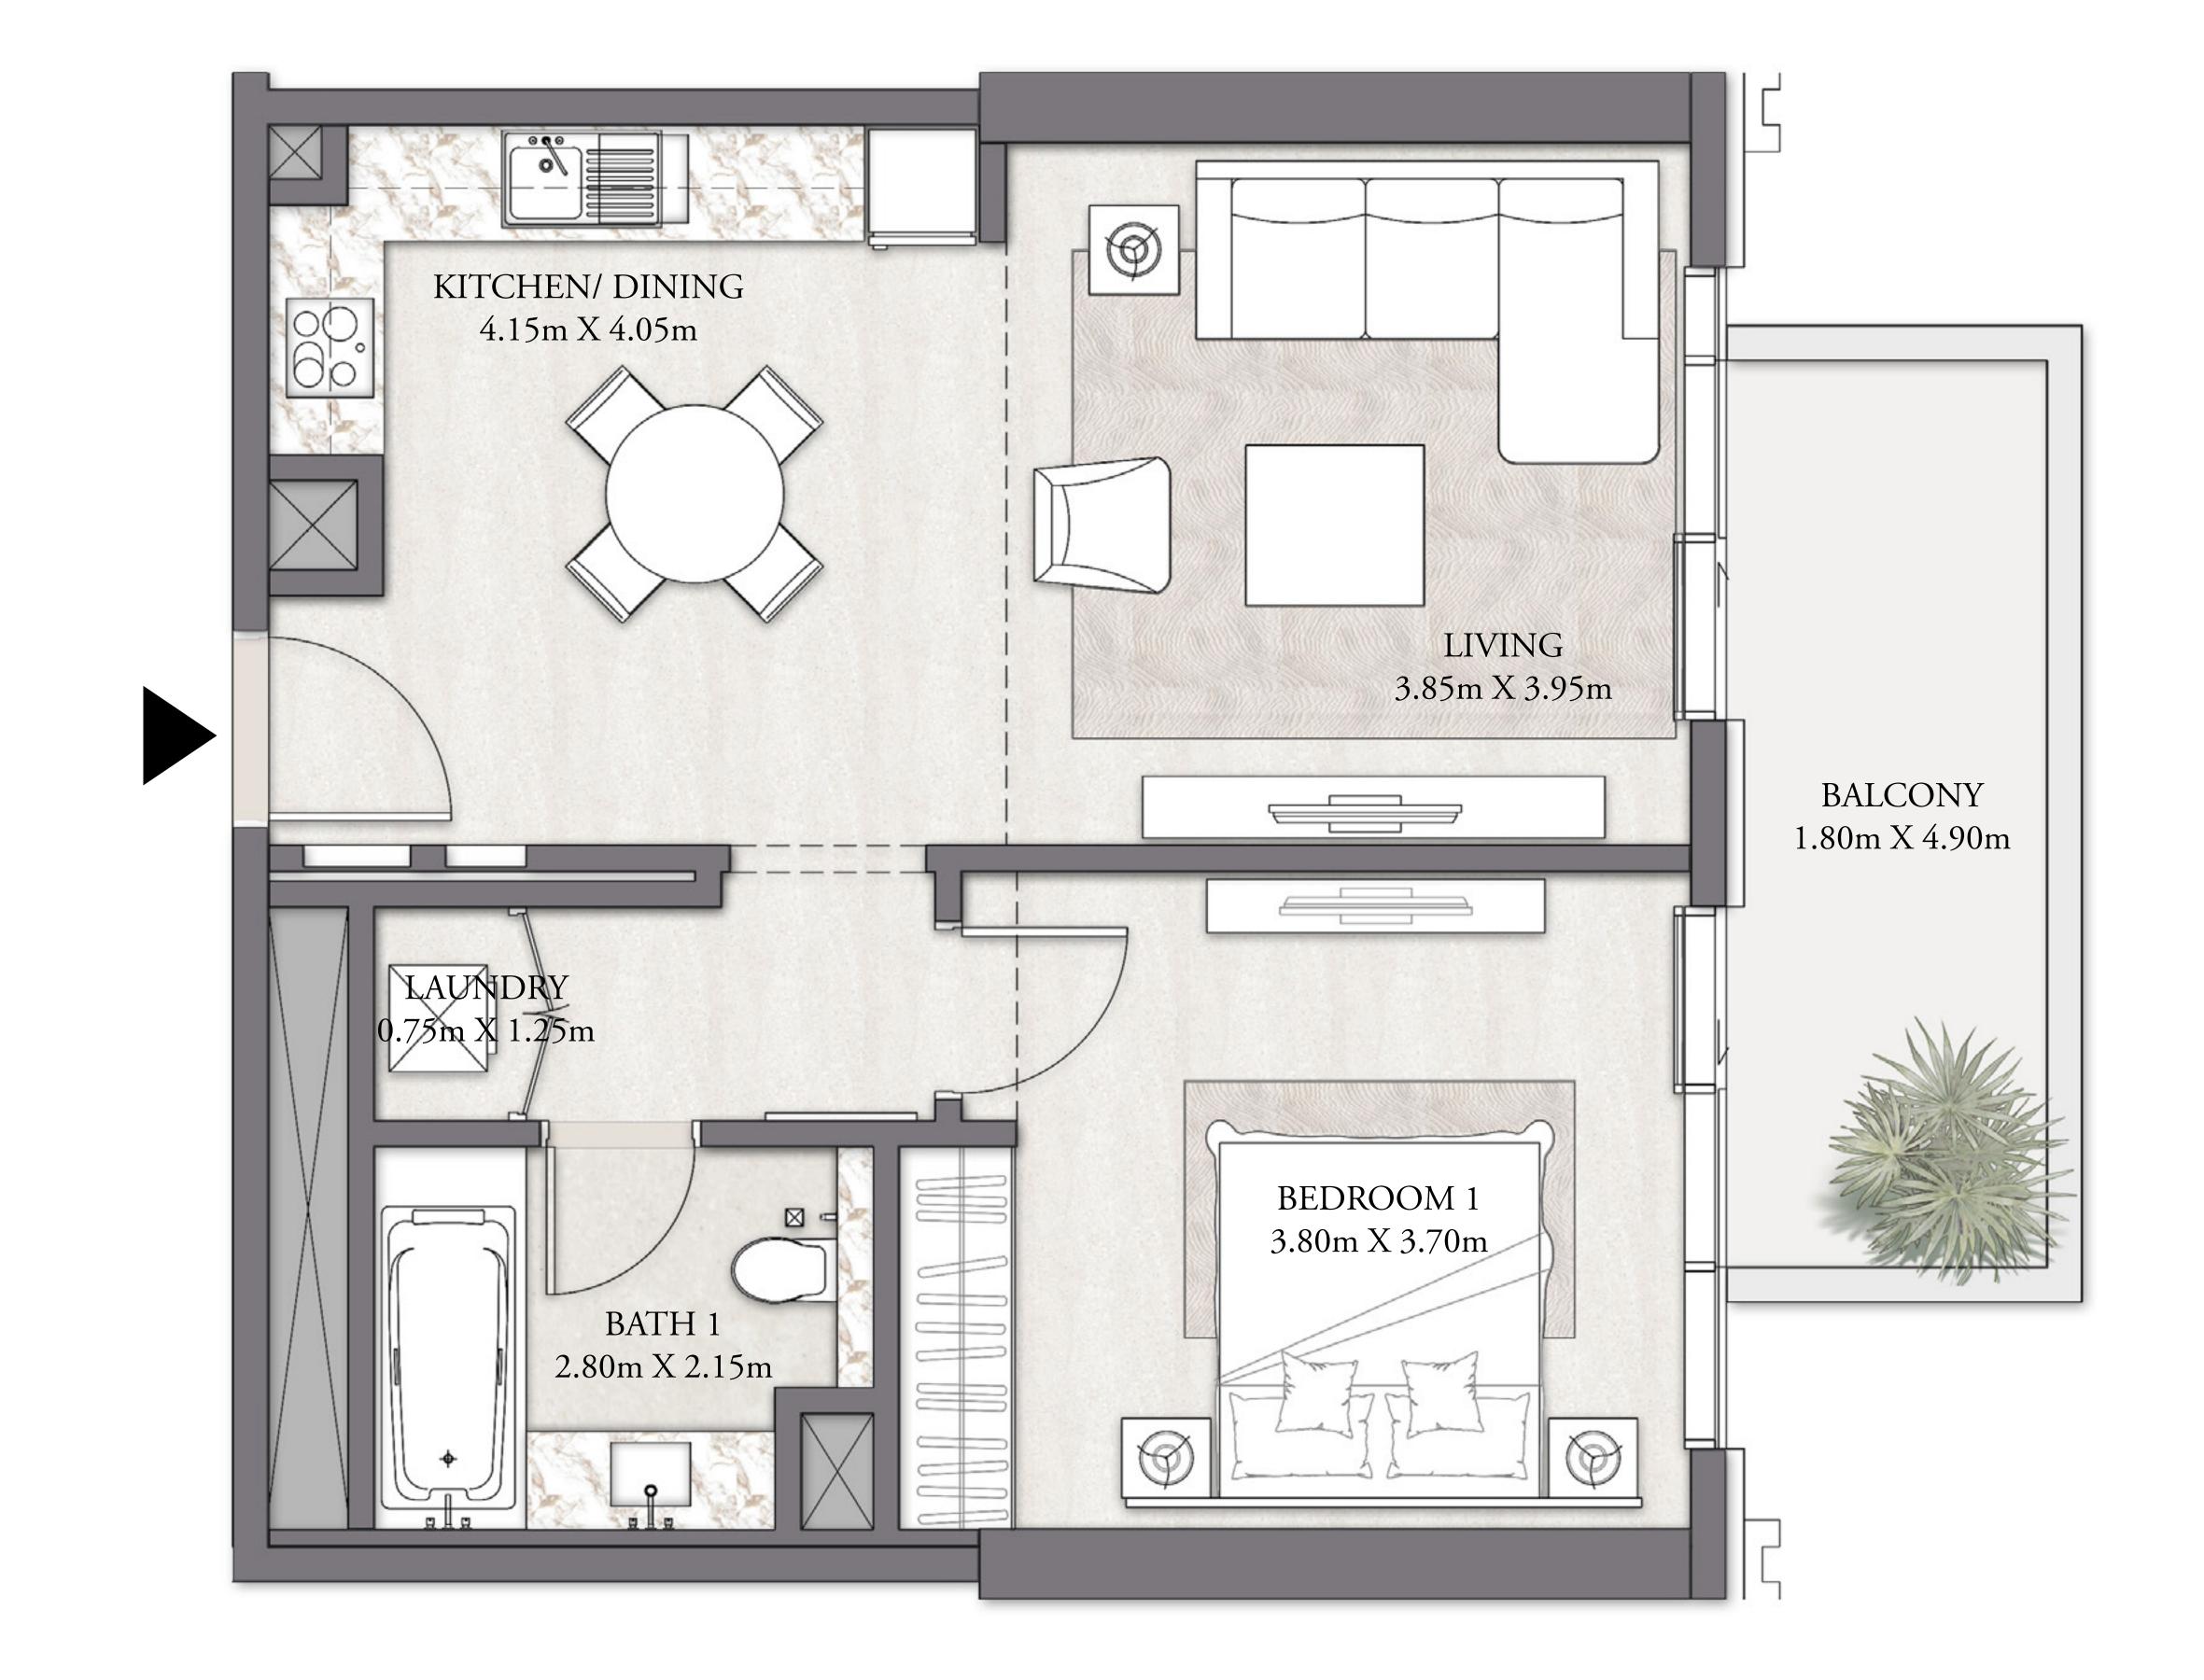

# 1 BEDROOM-TYPE 1

LEVEL P2/P7

| SUITE AREA   | 760 SQ.FT. | 70.64 SQ.M. |  |
|--------------|------------|-------------|--|
| BALCONY AREA | 134 SQ.FT. | 12.37 SQ.M. |  |
| TOTAL AREA   | 894 SQ.FT. | 83.01 SQ.M. |  |