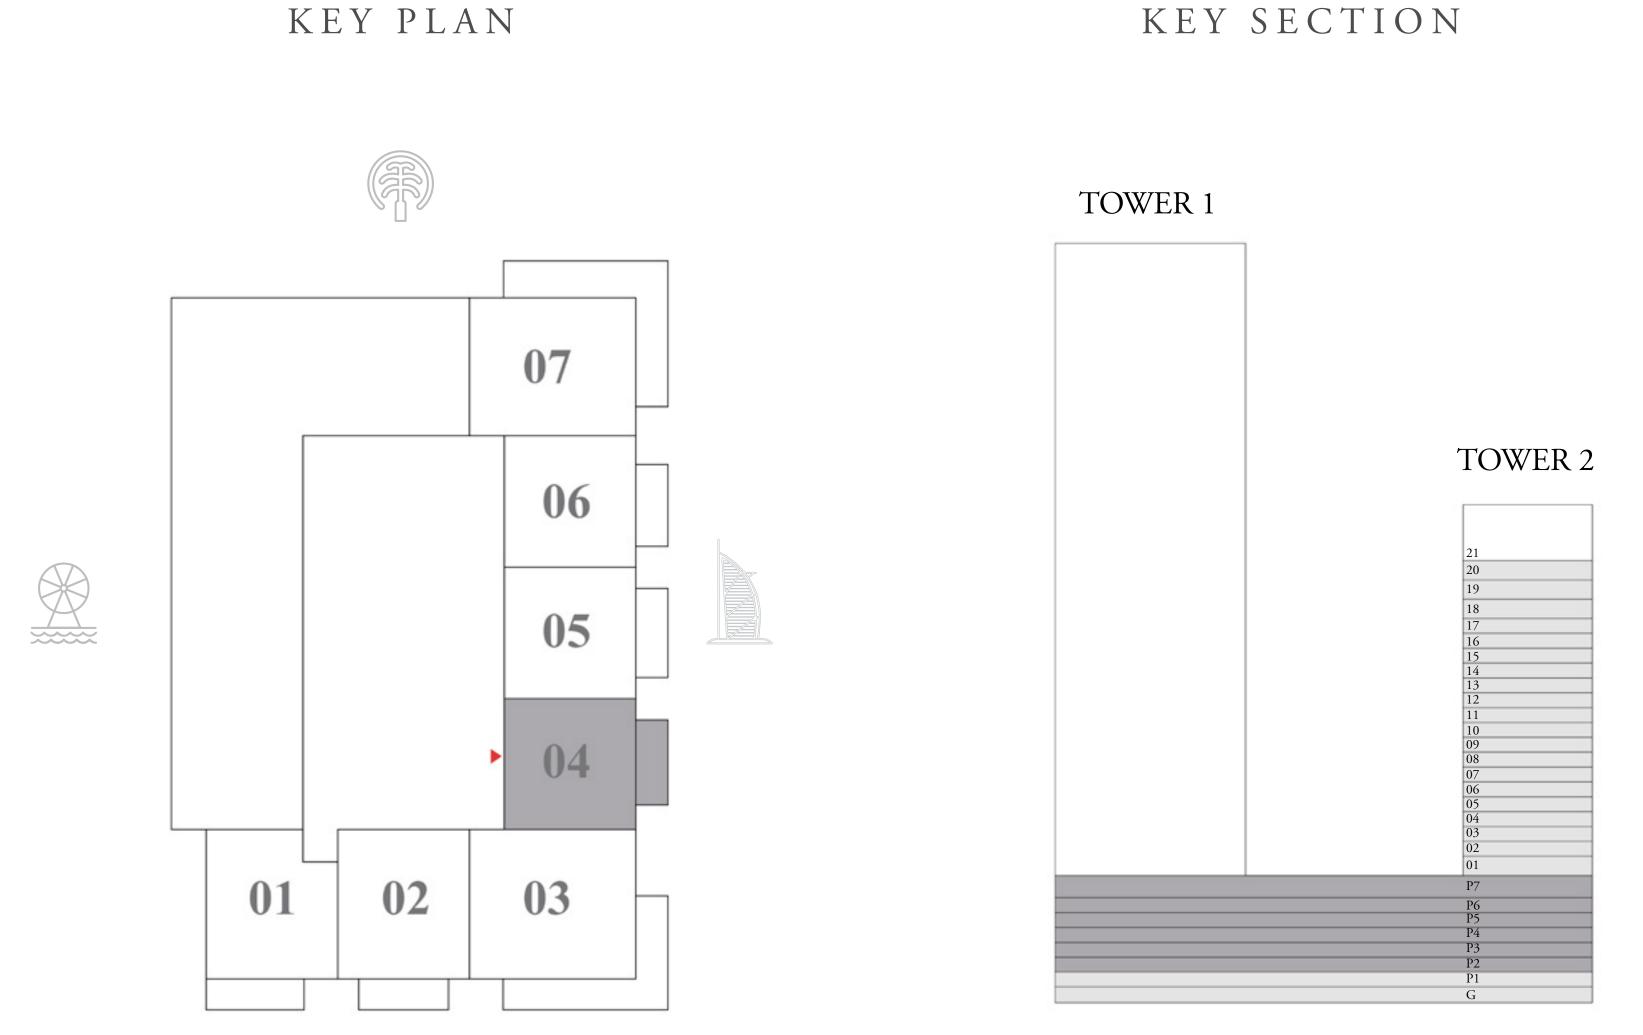

R 2

# 1 BEDROOM-TYPE 2

LEVEL P2-P7

UNIT 02

| _ | SUITE AREA   | 709 SQ.FT. | 65.87 SQ.M. |  |
|---|--------------|------------|-------------|--|
|   | BALCONY AREA | 123 SQ.FT. | 11.38 SQ.M. |  |
|   | TOTAL AREA   | 832 SQ.FT. | 77.25 SQ.M. |  |

KEY PLAN











# BEACH MANSION

### TOWER 2

# 2 BEDROOM-TYPE 1

LEVEL P2-P7

| SUITE AREA   | 1,008 SQ.FT. | 93.66 SQ.M.  |
|--------------|--------------|--------------|
| BALCONY AREA | 331 SQ.FT.   | 30.76 SQ.M.  |
| TOTAL AREA   | 1,339 SQ.FT. | 124.42 SQ.M. |









# BEACH MANSION

### TOWER 2

# 1 BEDROOM-TYPE 3

LEVEL P2-P7

|   | SUITE AREA   | 686 SQ.FT. | 63.75 SQ.M. |  |
|---|--------------|------------|-------------|--|
| _ | BALCONY AREA | 116 SQ.FT. | 10.77 SQ.M. |  |
|   | TOTAL AREA   | 802 SQ.FT. | 74.52 SQ.M. |  |







# BEACH MANSION

### TOWER 2

# 1 BEDROOM-TYPE 3M

LEVEL P2-P7

UNIT 05

| _ | SUITE AREA   | 686 SQ.FT. | 63.71 SQ.M. |  |
|---|--------------|------------|-------------|--|
|   | BALCONY AREA | 121 SQ.FT. | 11.28 SQ.M. |  |
|   | TOTAL AREA   | 807 SQ.FT. | 74.99 SQ.M. |  |













# BEACH MANSION

### TOWER 2

# 1 BEDROOM-TYPE 3

LEVEL P2-P7

| SUITE AREA   | 686 SQ.FT. | 63.75 SQ.M. |
|--------------|------------|-------------|
| BALCONY AREA | 112 SQ.FT. | 10.38 SQ.M. |
| TOTAL AREA   | 798 SQ.FT. | 74.13 SQ.M. |







# BEACH MANSION

### TOWER 2

# 2 BEDROOM-TYPE 2

LEVEL P2-P7

| SUITE AREA   | 995 SQ.FT.   | 92.45 SQ.M.  |
|--------------|--------------|--------------|
| BALCONY AREA | 340 SQ.FT.   | 31.60 SQ.M.  |
| TOTAL AREA   | 1,335 SQ.FT. | 124.05 SQ.M. |