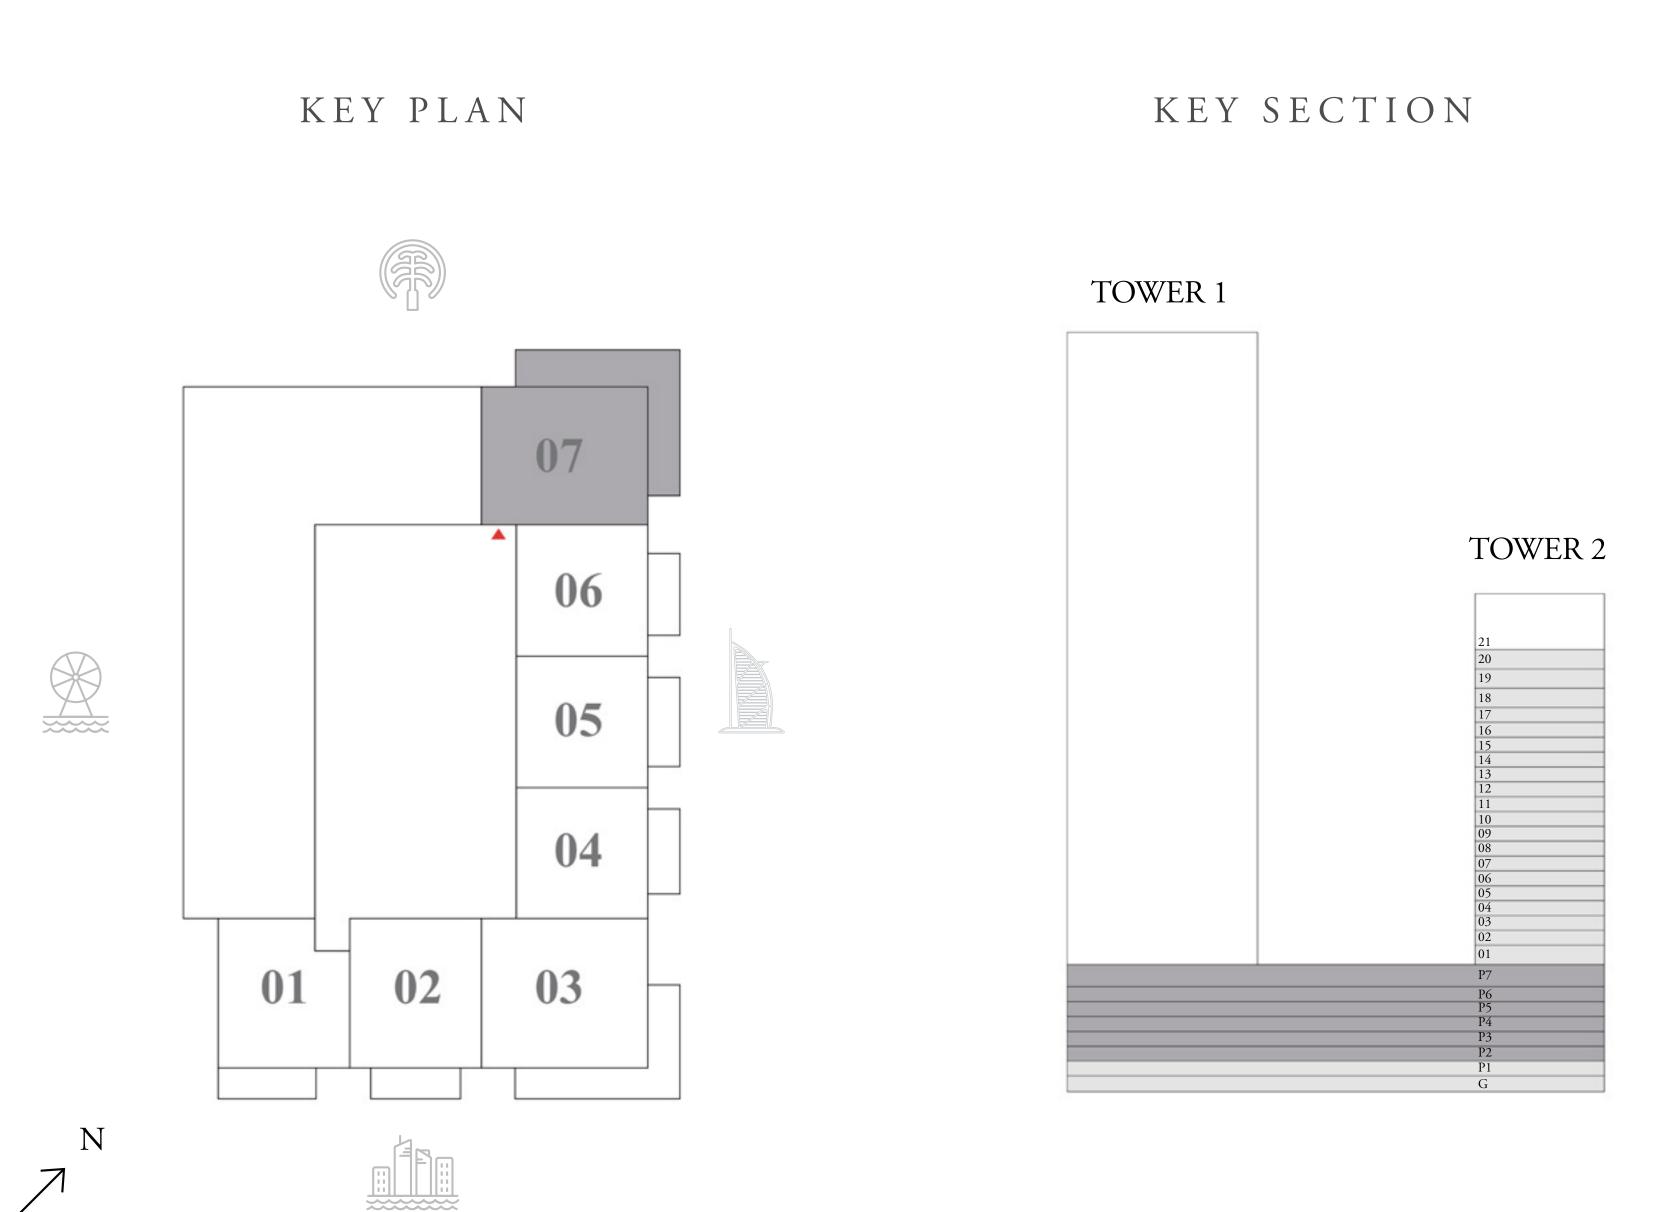

|  |







# BEACH MANSION

### TOWER 2

# 1 BEDROOM-TYPE 3M

LEVEL P2-P7

UNIT 05

| _ | SUITE AREA   | 686 SQ.FT. | 63.71 SQ.M. |  |
|---|--------------|------------|-------------|--|
|   | BALCONY AREA | 121 SQ.FT. | 11.28 SQ.M. |  |
|   | TOTAL AREA   | 807 SQ.FT. | 74.99 SQ.M. |  |













# BEACH MANSION

### TOWER 2

# 1 BEDROOM-TYPE 3

LEVEL P2-P7

| SUITE AREA   | 686 SQ.FT. | 63.75 SQ.M. |
|--------------|------------|-------------|
| BALCONY AREA | 112 SQ.FT. | 10.38 SQ.M. |
| TOTAL AREA   | 798 SQ.FT. | 74.13 SQ.M. |







# BEACH MANSION

### TOWER 2

# 2 BEDROOM-TYPE 2

LEVEL P2-P7

| SUITE AREA   | 995 SQ.FT.   | 92.45 SQ.M.  |
|--------------|--------------|--------------|
| BALCONY AREA | 340 SQ.FT.   | 31.60 SQ.M.  |
| TOTAL AREA   | 1,335 SQ.FT. | 124.05 SQ.M. |









# BEACH MANSION

### TOWER 2

# 1 BEDROOM-TYPE 2M

LEVEL P3-P6

UNIT 08

| SUITE AREA   | 710 SQ.FT. | 66.00 SQ.M. |
|--------------|------------|-------------|
| BALCONY AREA | 103 SQ.FT. | 9.57 SQ.M.  |
| TOTAL AREA   | 813 SQ.FT. | 75.57 SQ.M. |

# TOWER 1 100 05 100 05 100 05 100 05 100 05 100 05 100 05 100 05 100 05 100 05 100 05 100 05 100 05 100 05 100 05 100 05 100 05 100 05 100 05 100 05 100 05 100 05 100 05 100 05 100 05 100 05 100 05 100 05 100 05 100 05 100 05 100 05 100 05 100 05 100 05 100 05 100 05 100 05 100 05 100 05 100 05 100 05 100 05 100 05 100 05 100 05 100 05 100 05 100 05 100 05 100 05 100 05 100 05 100 05 100 05 100 05 100 05 100 05 100 05 100 05 100 05 100 05 100 05 100 05 100 05 100 05 100 05 100 05 100 05 100 05 100 05 100 05 100 05 100 05 100 05 100 05