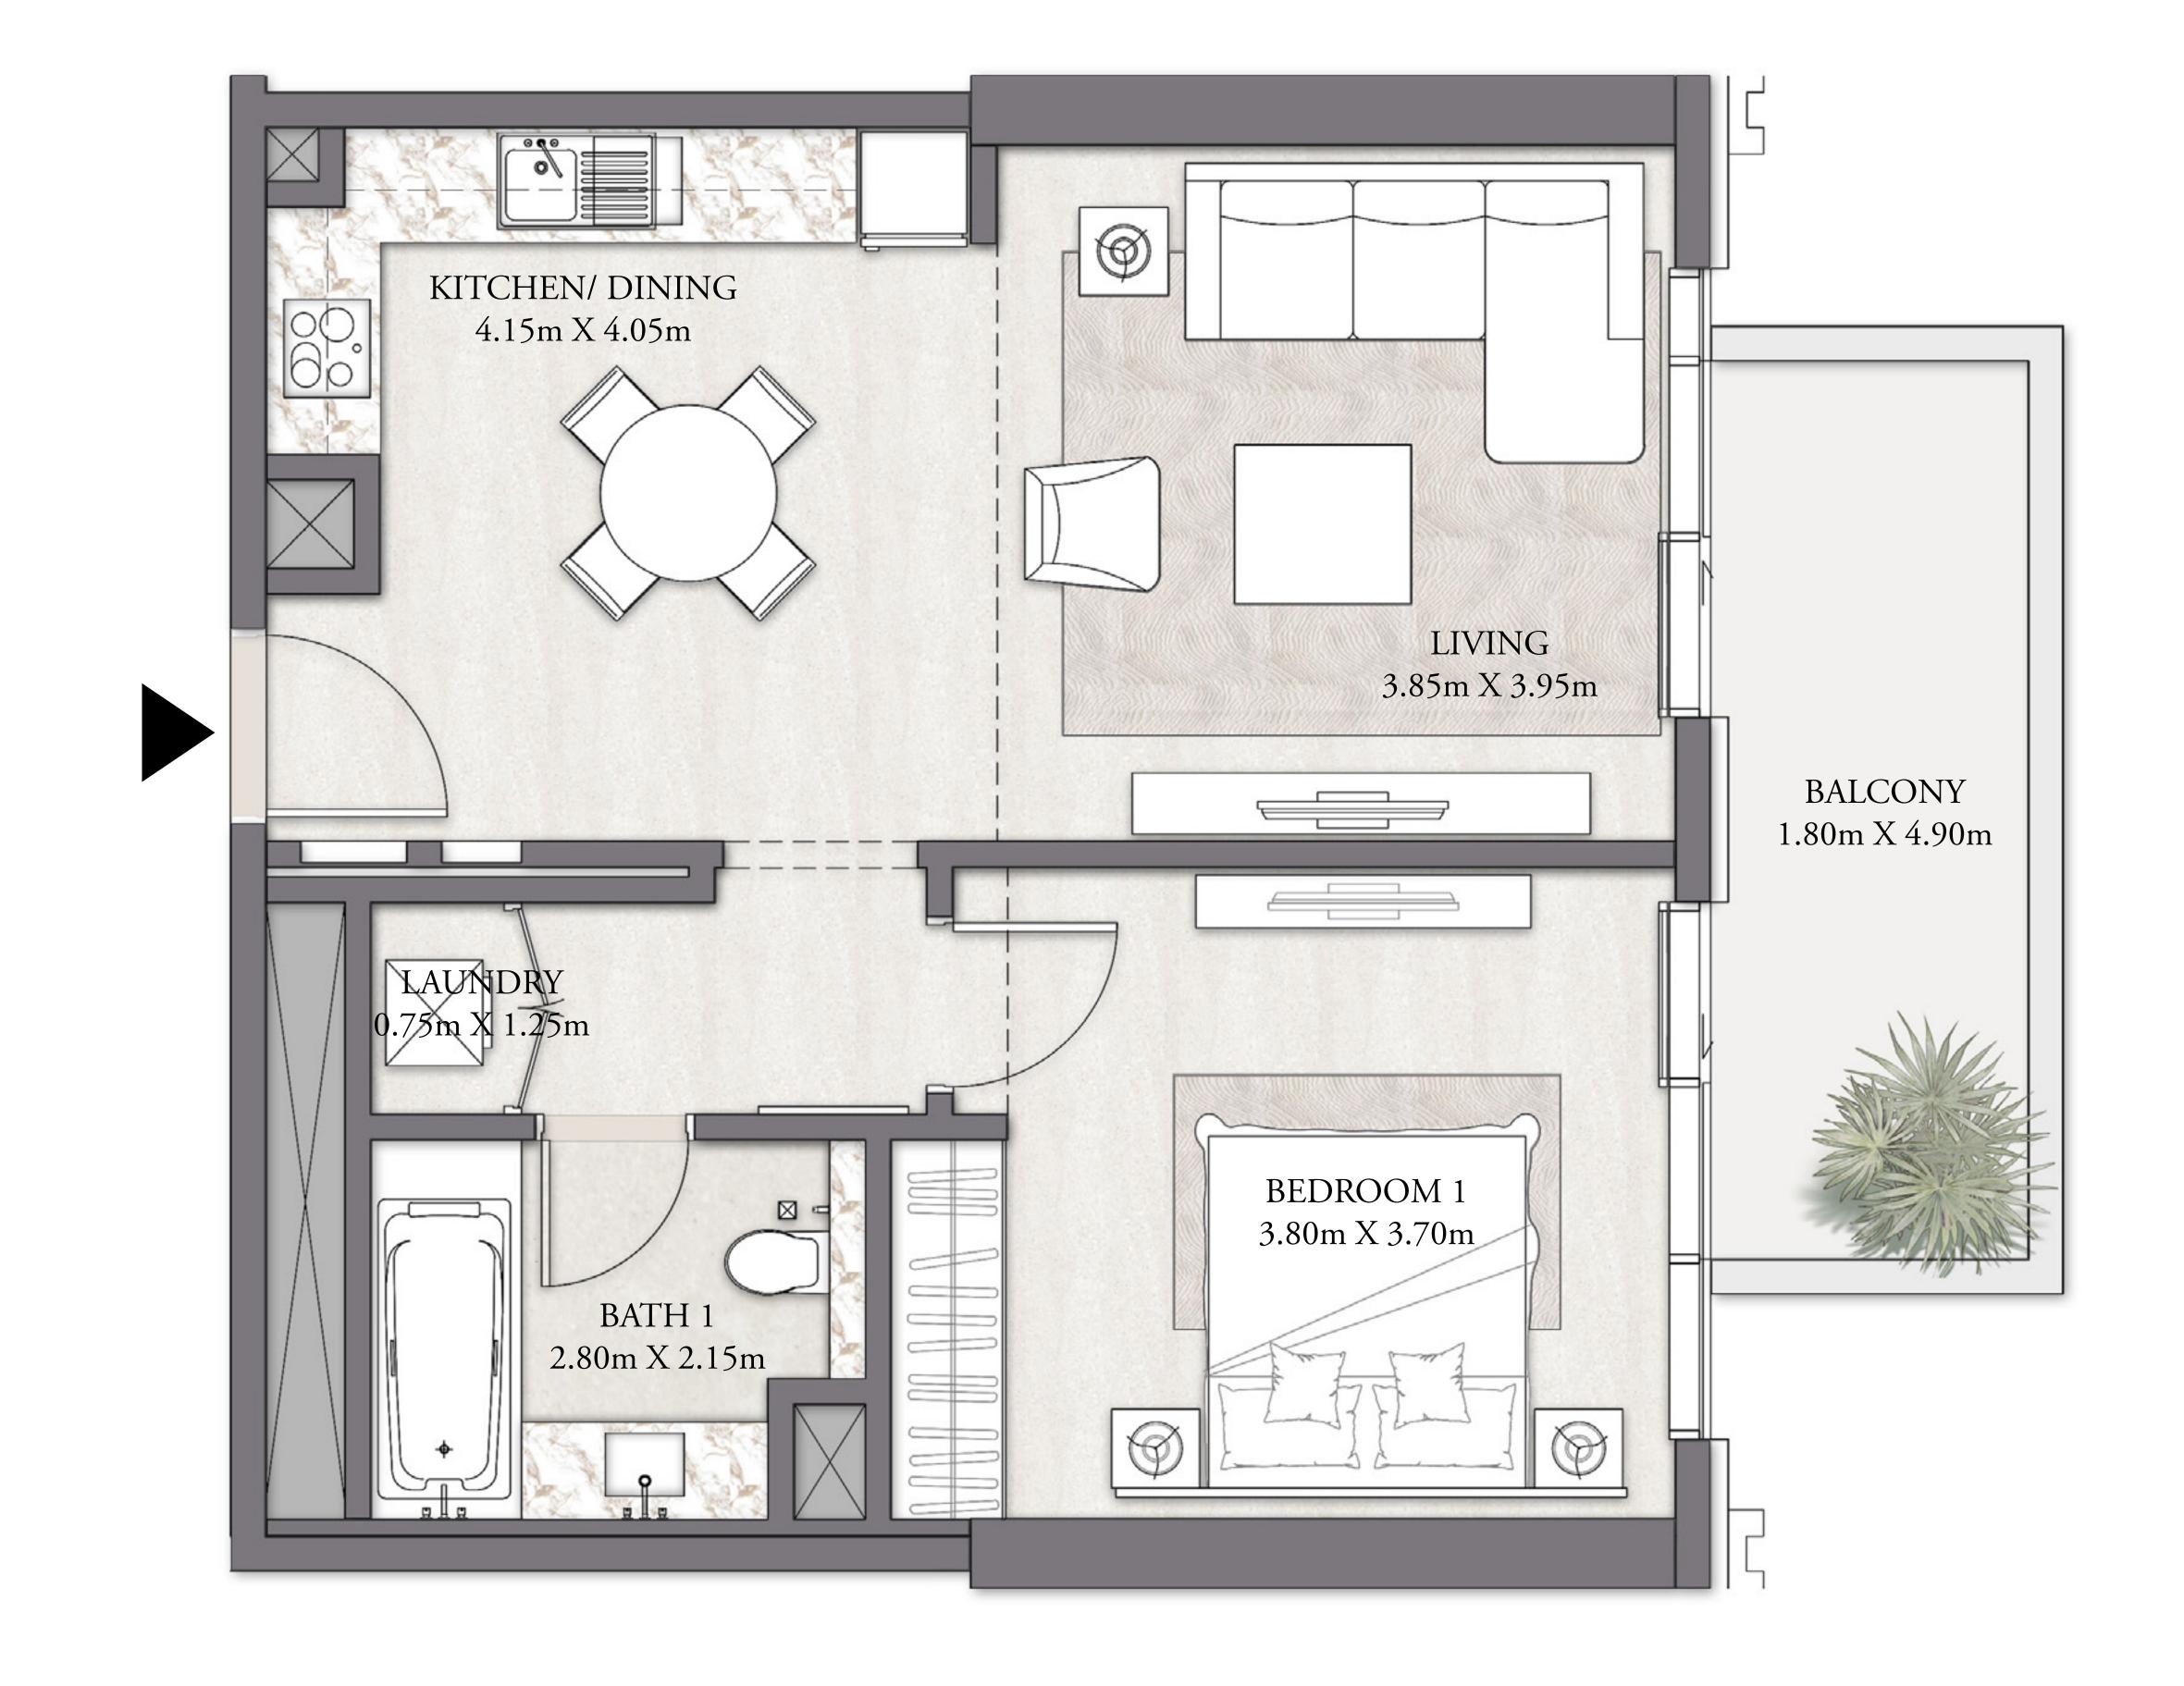

# 2 BEDROOM-TYPE 1

LEVEL P2-P7

| SUITE AREA   | 1,008 SQ.FT. | 93.66 SQ.M.  |
|--------------|--------------|--------------|
| BALCONY AREA | 331 SQ.FT.   | 30.76 SQ.M.  |
| TOTAL AREA   | 1,339 SQ.FT. | 124.42 SQ.M. |