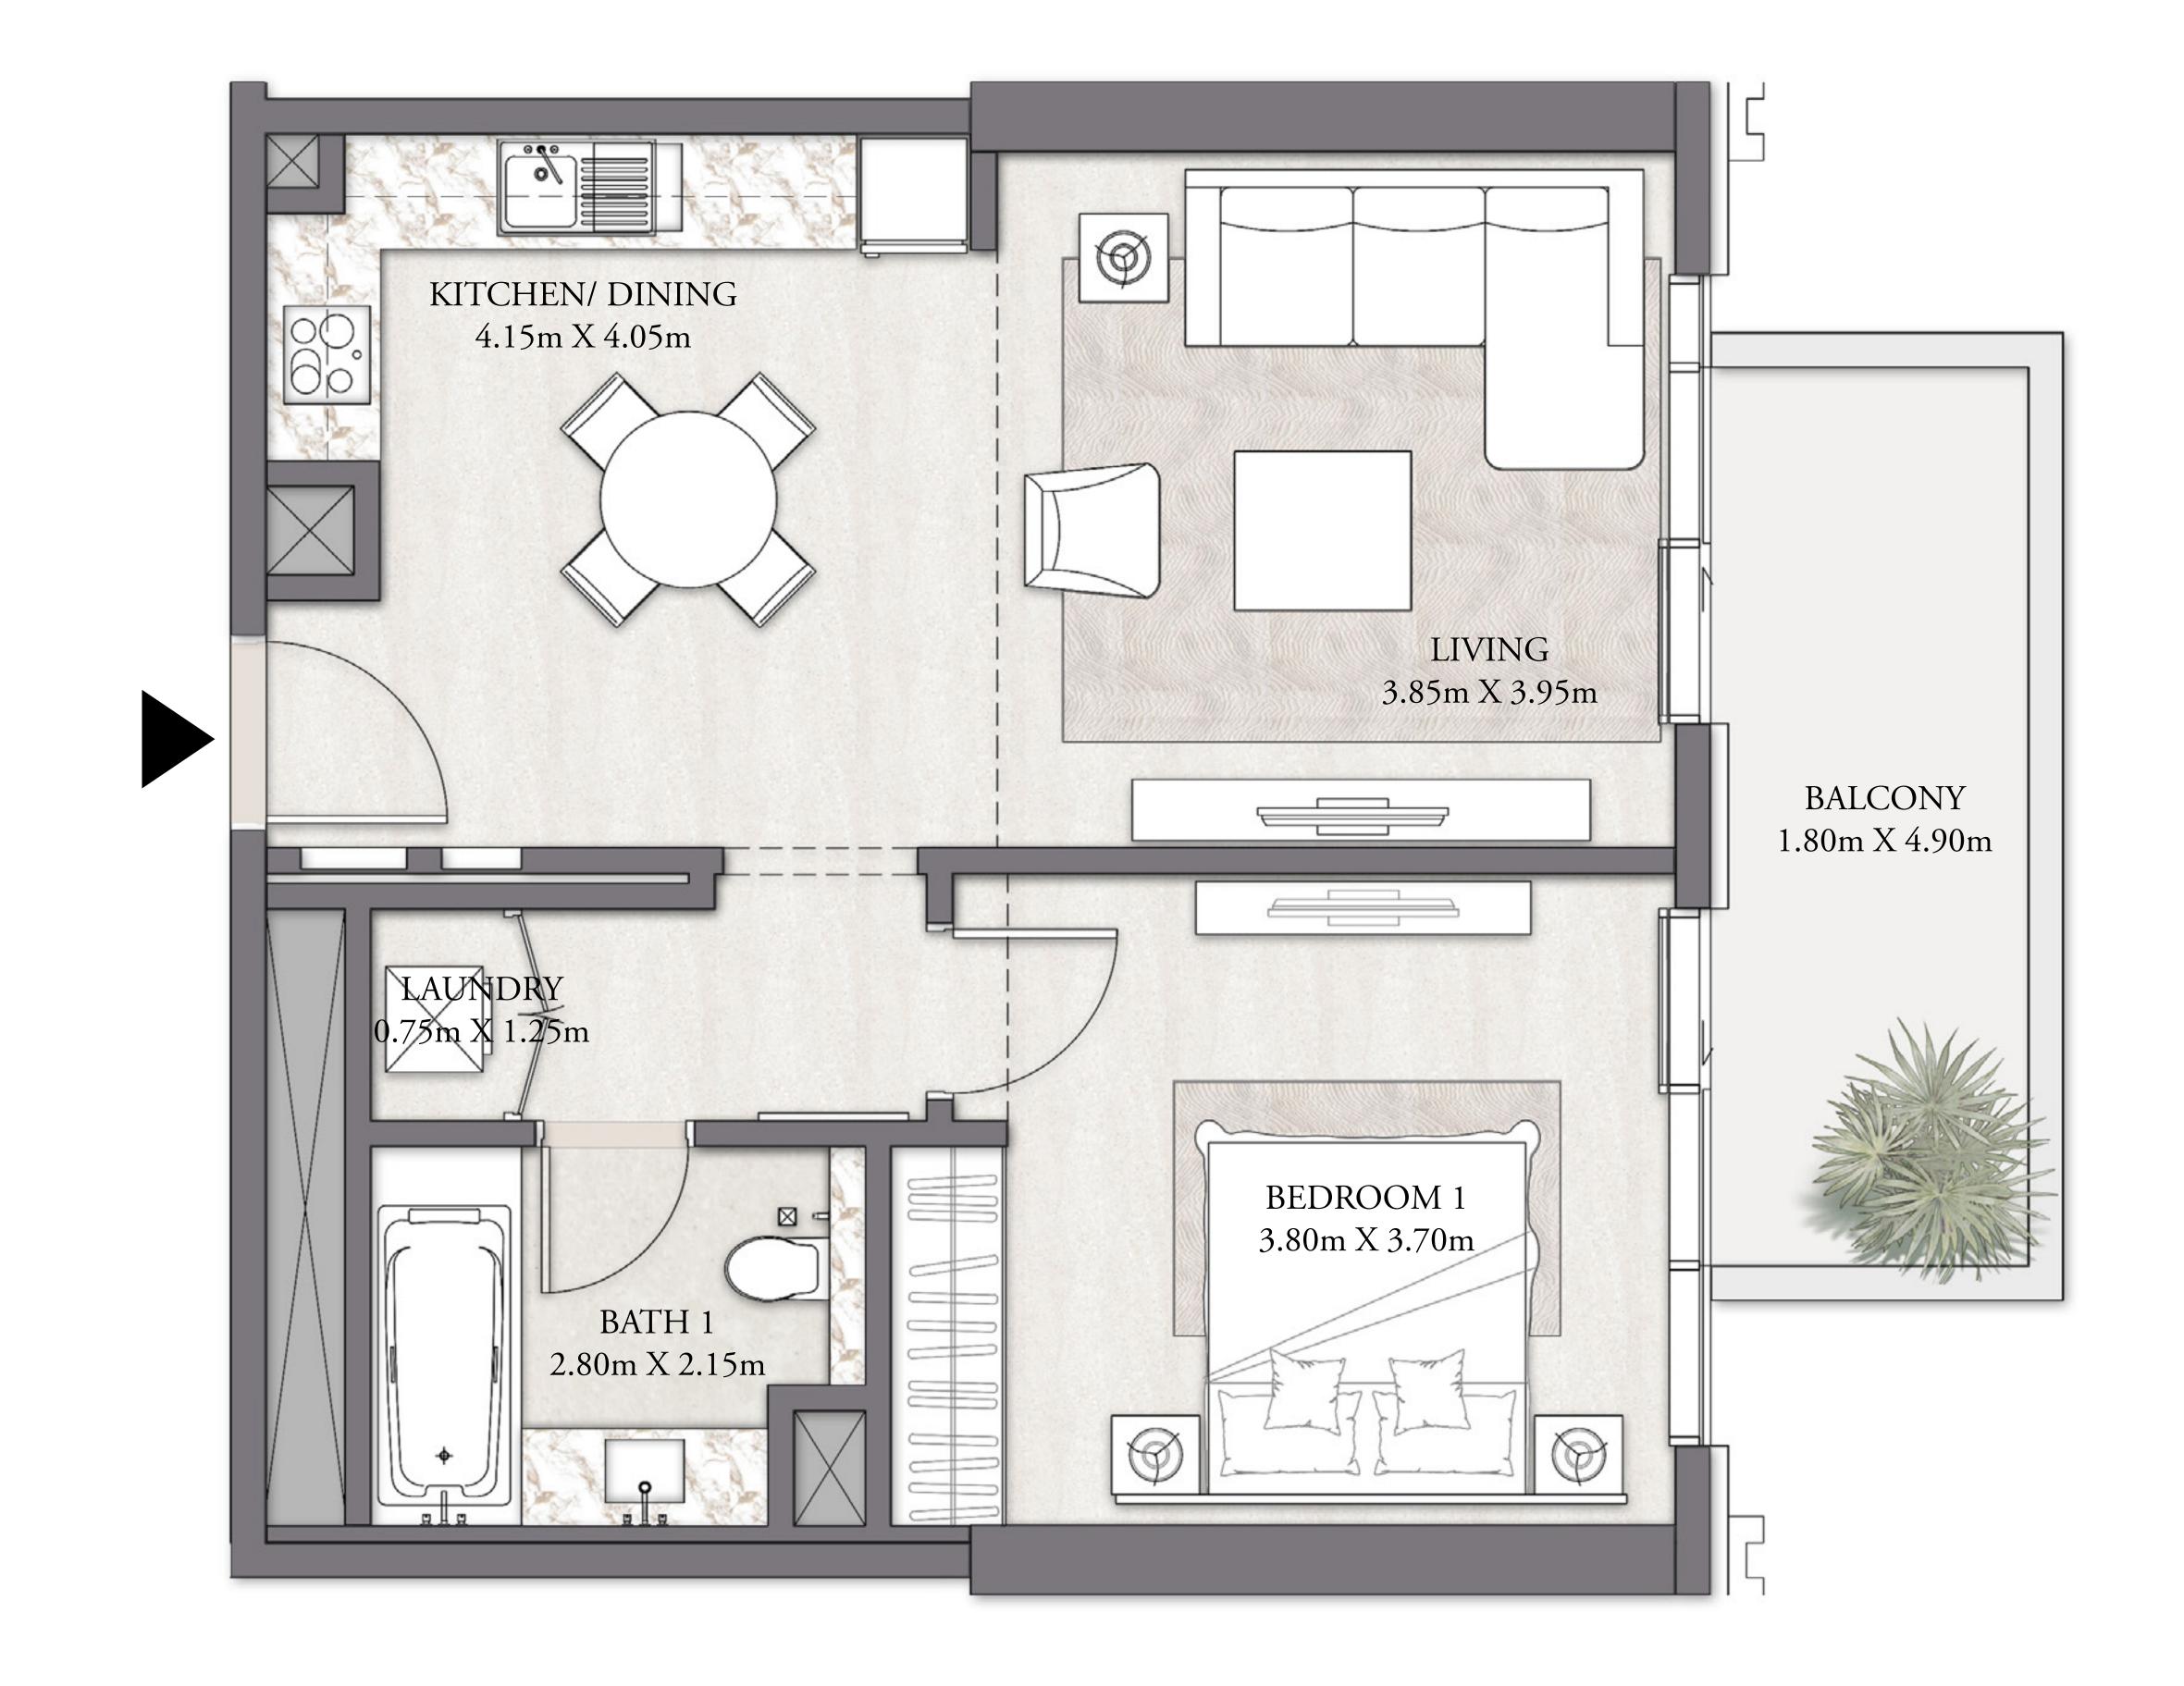

# 1 BEDROOM-TYPE 3

LEVEL P2-P7

|   | SUITE AREA   | 686 SQ.FT. | 63.75 SQ.M. |  |
|---|--------------|------------|-------------|--|
| _ | BALCONY AREA | 116 SQ.FT. | 10.77 SQ.M. |  |
|   | TOTAL AREA   | 802 SQ.FT. | 74.52 SQ.M. |  |

# BEACH MANSION

### TOWER 2

# 1 BEDROOM-TYPE 3M

LEVEL P2-P7

UNIT 05

| _ | SUITE AREA   | 686 SQ.FT. | 63.71 SQ.M. |  |
|---|--------------|------------|-------------|--|
|   | BALCONY AREA | 121 SQ.FT. | 11.28 SQ.M. |  |
|   | TOTAL AREA   | 807 SQ.FT. | 74.99 SQ.M. |  |

# 1 BEDROOM-TYPE 3

LEVEL P2-P7

| SUITE AREA   | 686 SQ.FT. | 63.75 SQ.M. |
|--------------|------------|-------------|
| BALCONY AREA | 112 SQ.FT. | 10.38 SQ.M. |
| TOTAL AREA   | 798 SQ.FT. | 74.13 SQ.M. |