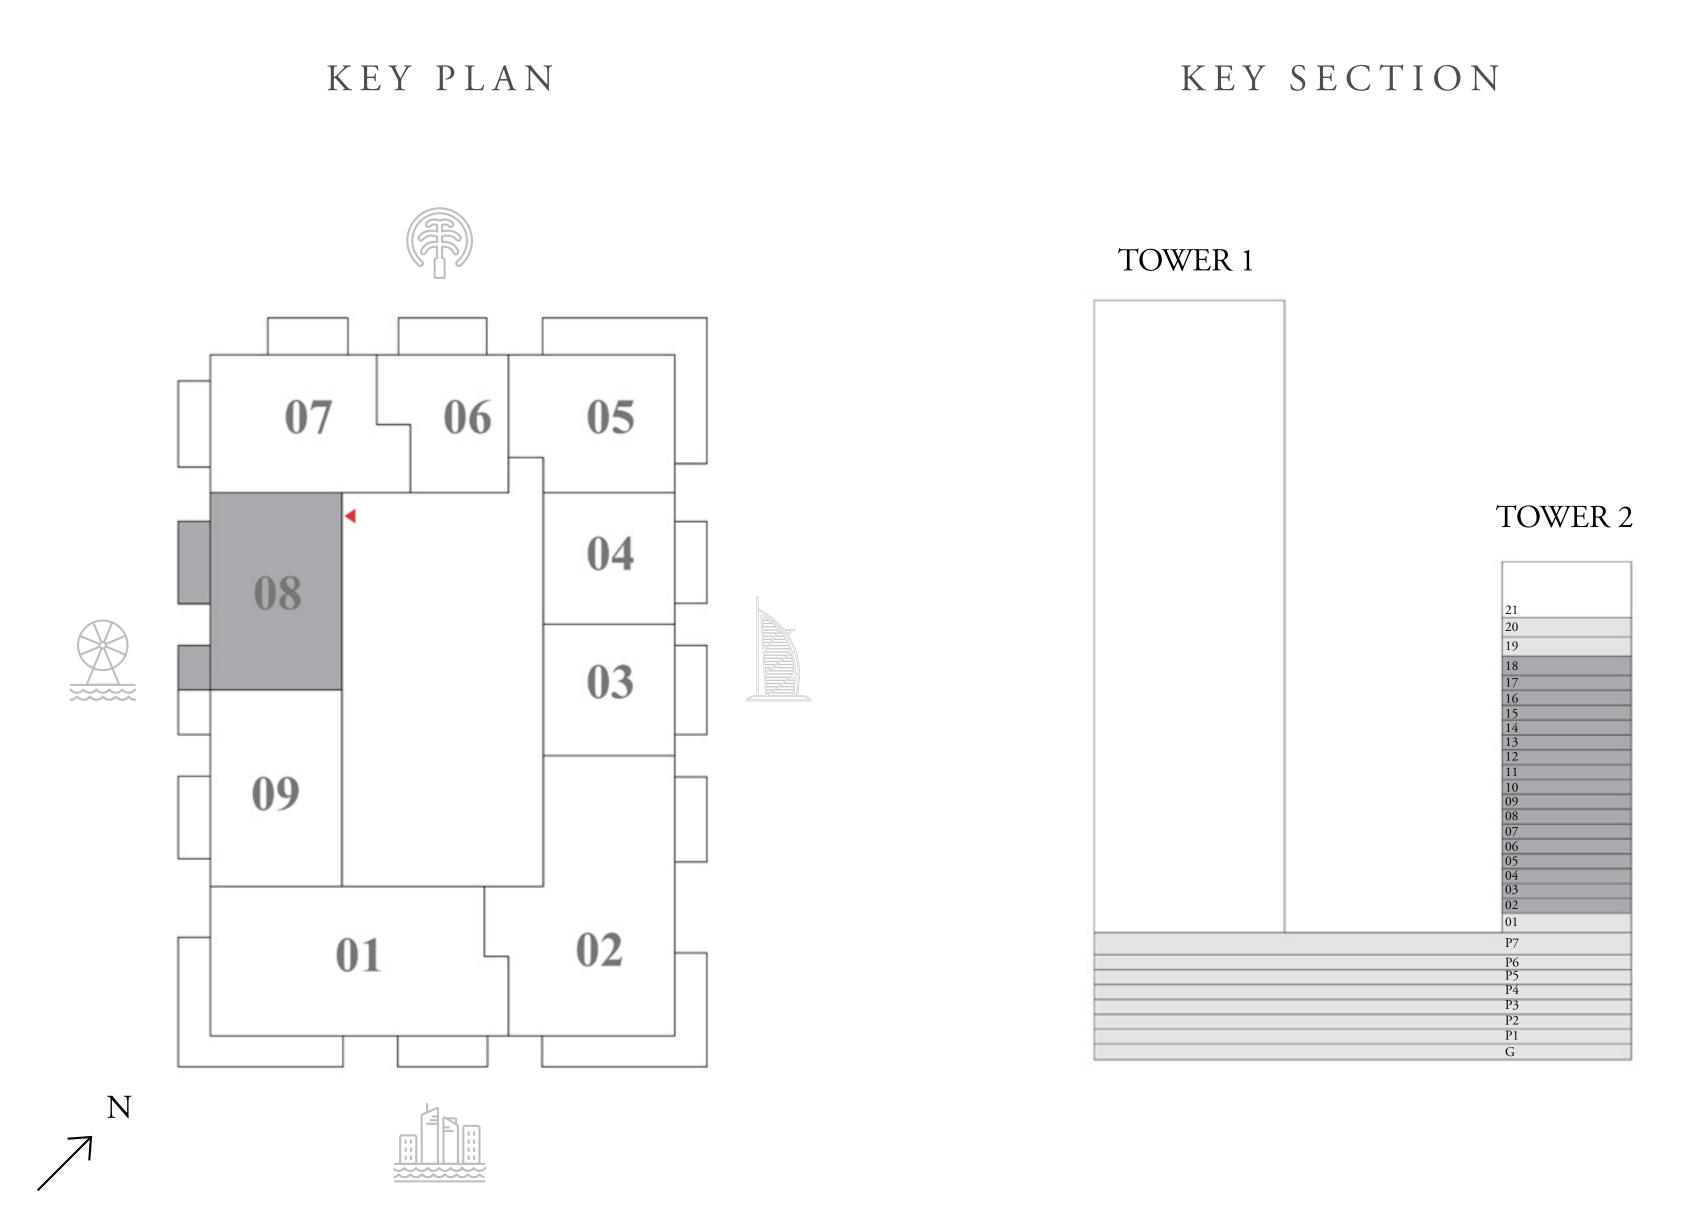

# 1 BEDROOM-TYPE 3M

LEVEL P2-P7

UNIT 05

| _ | SUITE AREA   | 686 SQ.FT. | 63.71 SQ.M. |  |
|---|--------------|------------|-------------|--|
|   | BALCONY AREA | 121 SQ.FT. | 11.28 SQ.M. |  |
|   | TOTAL AREA   | 807 SQ.FT. | 74.99 SQ.M. |  |