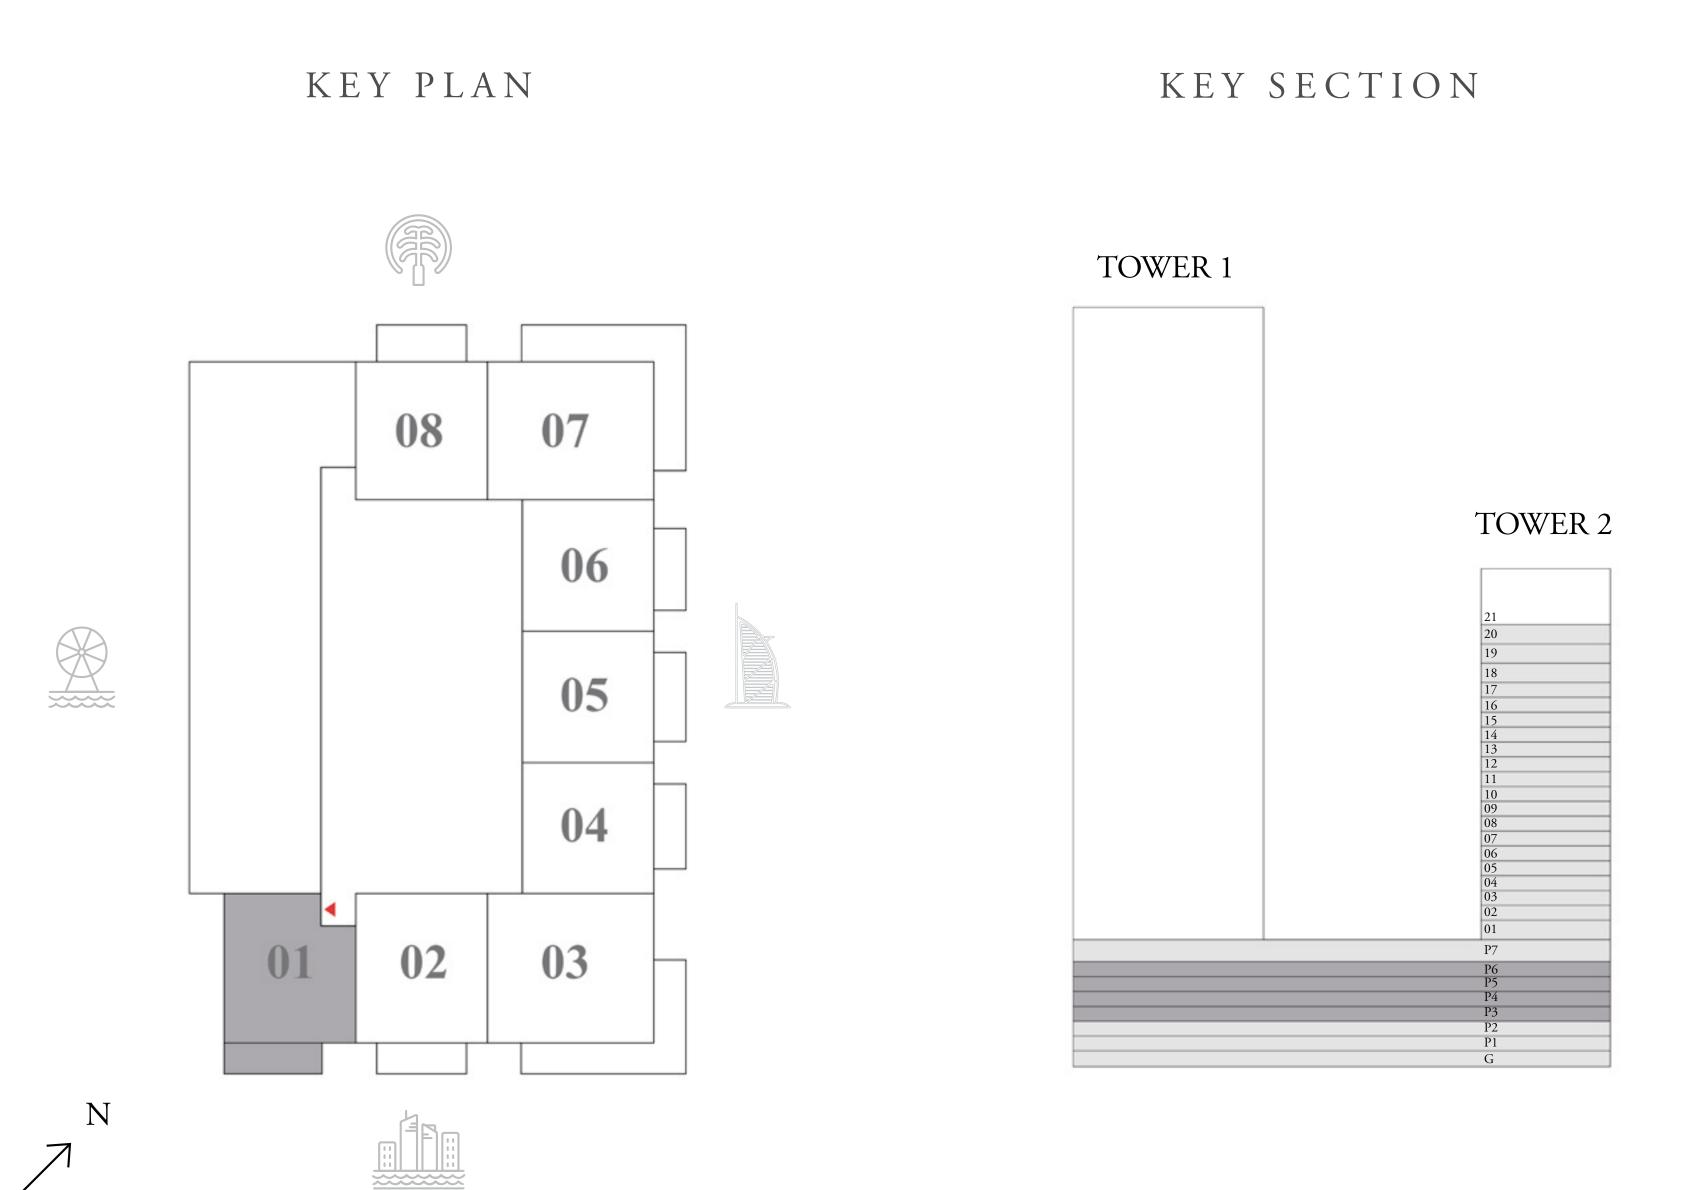

# 1 BEDROOM-TYPE 2

LEVEL P2-P7

UNIT 02

| _ | SUITE AREA   | 709 SQ.FT. | 65.87 SQ.M. |  |
|---|--------------|------------|-------------|--|
|   | BALCONY AREA | 123 SQ.FT. | 11.38 SQ.M. |  |
|   | TOTAL AREA   | 832 SQ.FT. | 77.25 SQ.M. |  |