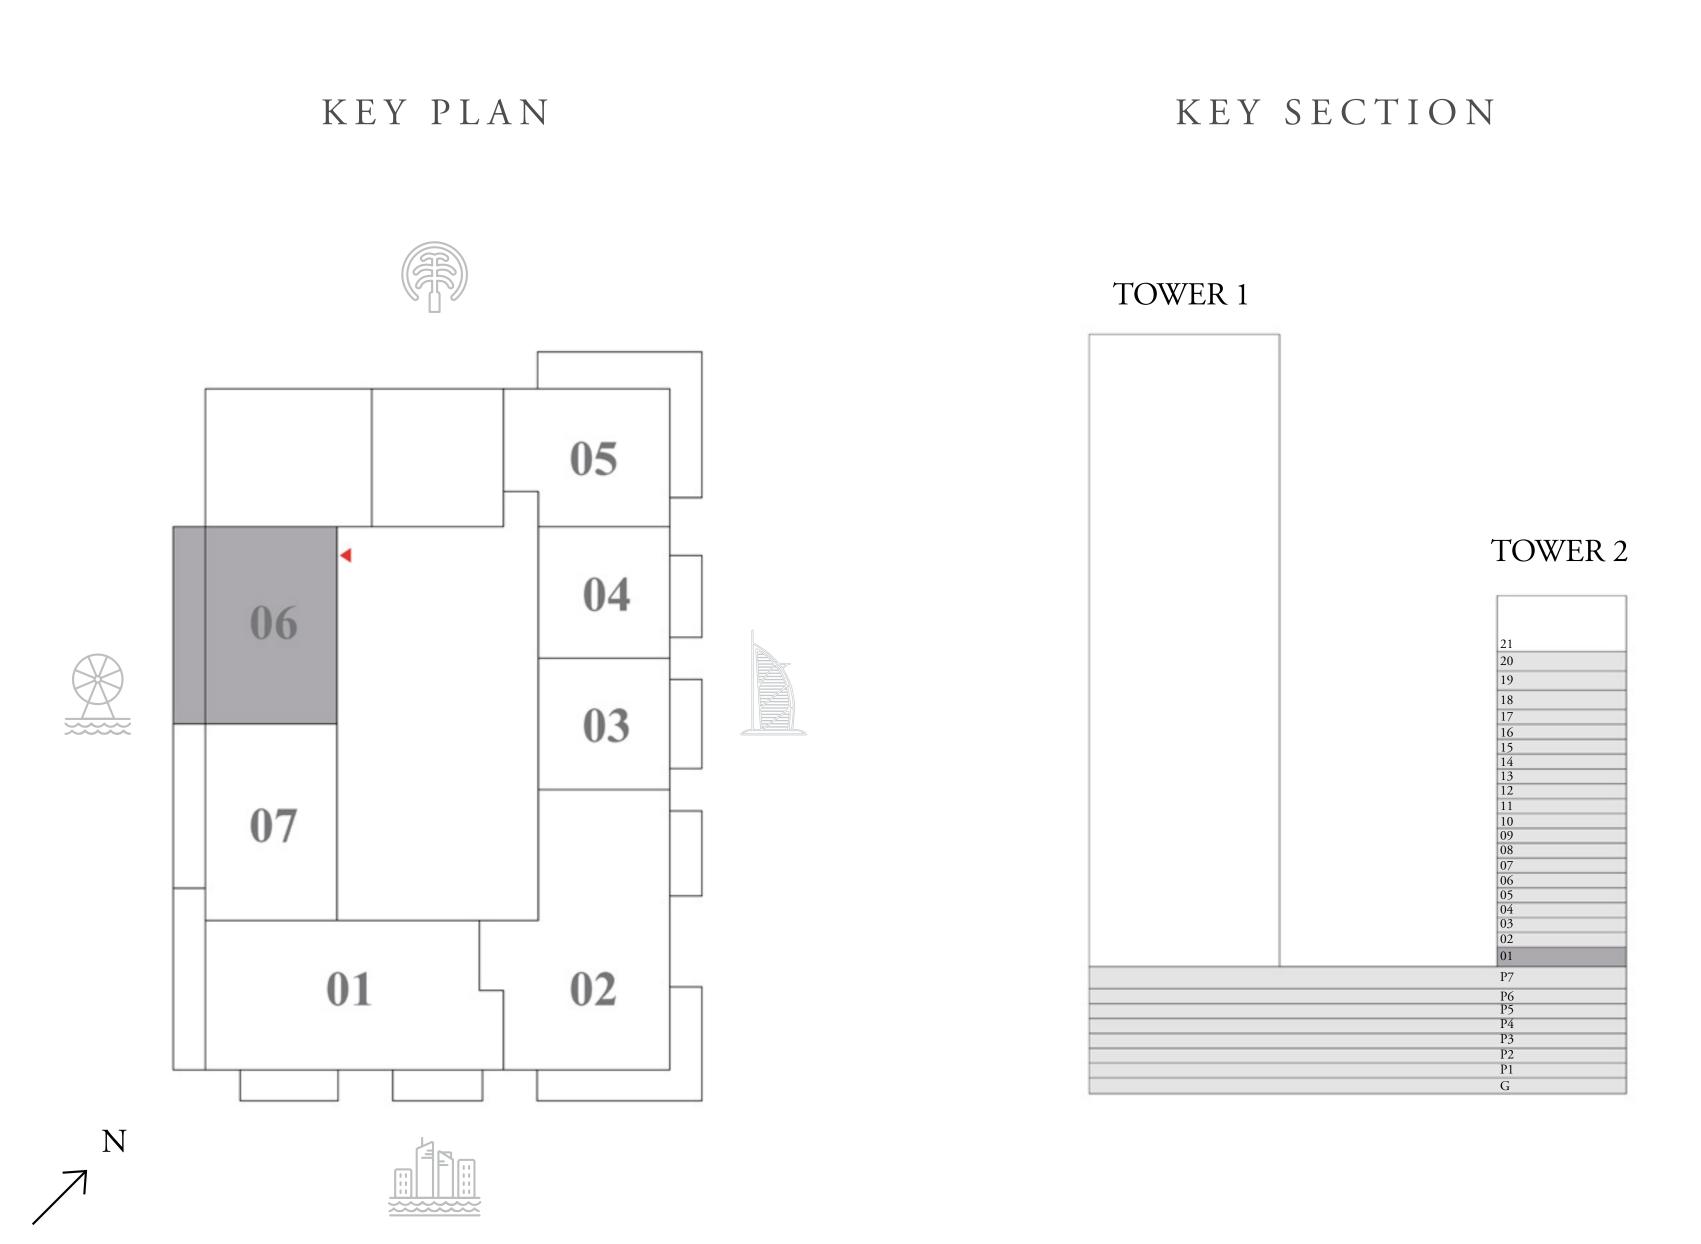

# BEACH MANSION

### TOWER 2

# 1 BEDROOM-TYPE 3

LEVEL 1 UNIT 04

| SUITE AREA   | 686 SQ.FT. | 63.74 SQ.M. |
|--------------|------------|-------------|
| BALCONY AREA | 112 SQ.FT. | 10.38 SQ.M. |
| TOTAL AREA   | 798 SQ.FT. | 74.12 SQ.M. |







# BEACH MANSION

### TOWER 2

# 2 BEDROOM-TYPE 2

UNIT 05

LEVEL 1

| SUITE AREA   | 946 SQ.FT.   | 87.92 SQ.M.  |  |
|--------------|--------------|--------------|--|
| BALCONY AREA | 341 SQ.FT.   | 31.60 SQ.M.  |  |
| TOTAL AREA   | 1,287 SQ.FT. | 119.52 SQ.M. |  |







# BEACH MANSION

### TOWER 2

# 2 BEDROOM-TYPE 3

LEVEL 1

| <br>SUITE AREA | 1,054 SQ.FT. | 97.95 SQ.M.  |  |
|----------------|--------------|--------------|--|
| BALCONY AREA   | 326 SQ.FT.   | 30.24 SQ.M.  |  |
| TOTAL AREA     | 1,380 SQ.FT. | 128.19 SQ.M. |  |









# BEACH MANSION

### TOWER 2

# 2 BEDROOM-TYPE 6

LEVEL 1

| _ | SUITE AREA   | 1,045 SQ.FT. | 97.04 SQ.M. |
|---|--------------|--------------|-------------|
|   | BALCONY AREA | 271 SQ.FT.   | 25.26 SQ.M. |
| _ | TOTAL AREA   | 1,316 SQ.FT. | 122.30 SQ.M |









# BEACH MANSION

### TOWER 2

# 3 BEDROOM-TYPE 3

LEVEL 2-18

UNIT 01

| SUITE AREA   | 1,631 SQ.FT. | 151.49 SQ.M. |
|--------------|--------------|--------------|
| BALCONY AREA | 458 SQ.FT.   | 42.57 SQ.M.  |
| TOTAL AREA   | 2,089 SQ.FT. | 194.06 SQ.M. |













# BEACH MANSION

### TOWER 2

# 3 BEDROOM-TYPE 2

LEVEL 2-18

UNIT 02

| SUITE AREA   | 1,792 SQ.FT. | 166.48 SQ.M. |
|--------------|--------------|--------------|
| BALCONY AREA | 442 SQ.FT.   | 41.05 SQ.M.  |
| TOTAL AREA   | 2,234 SQ.FT. | 207.53 S