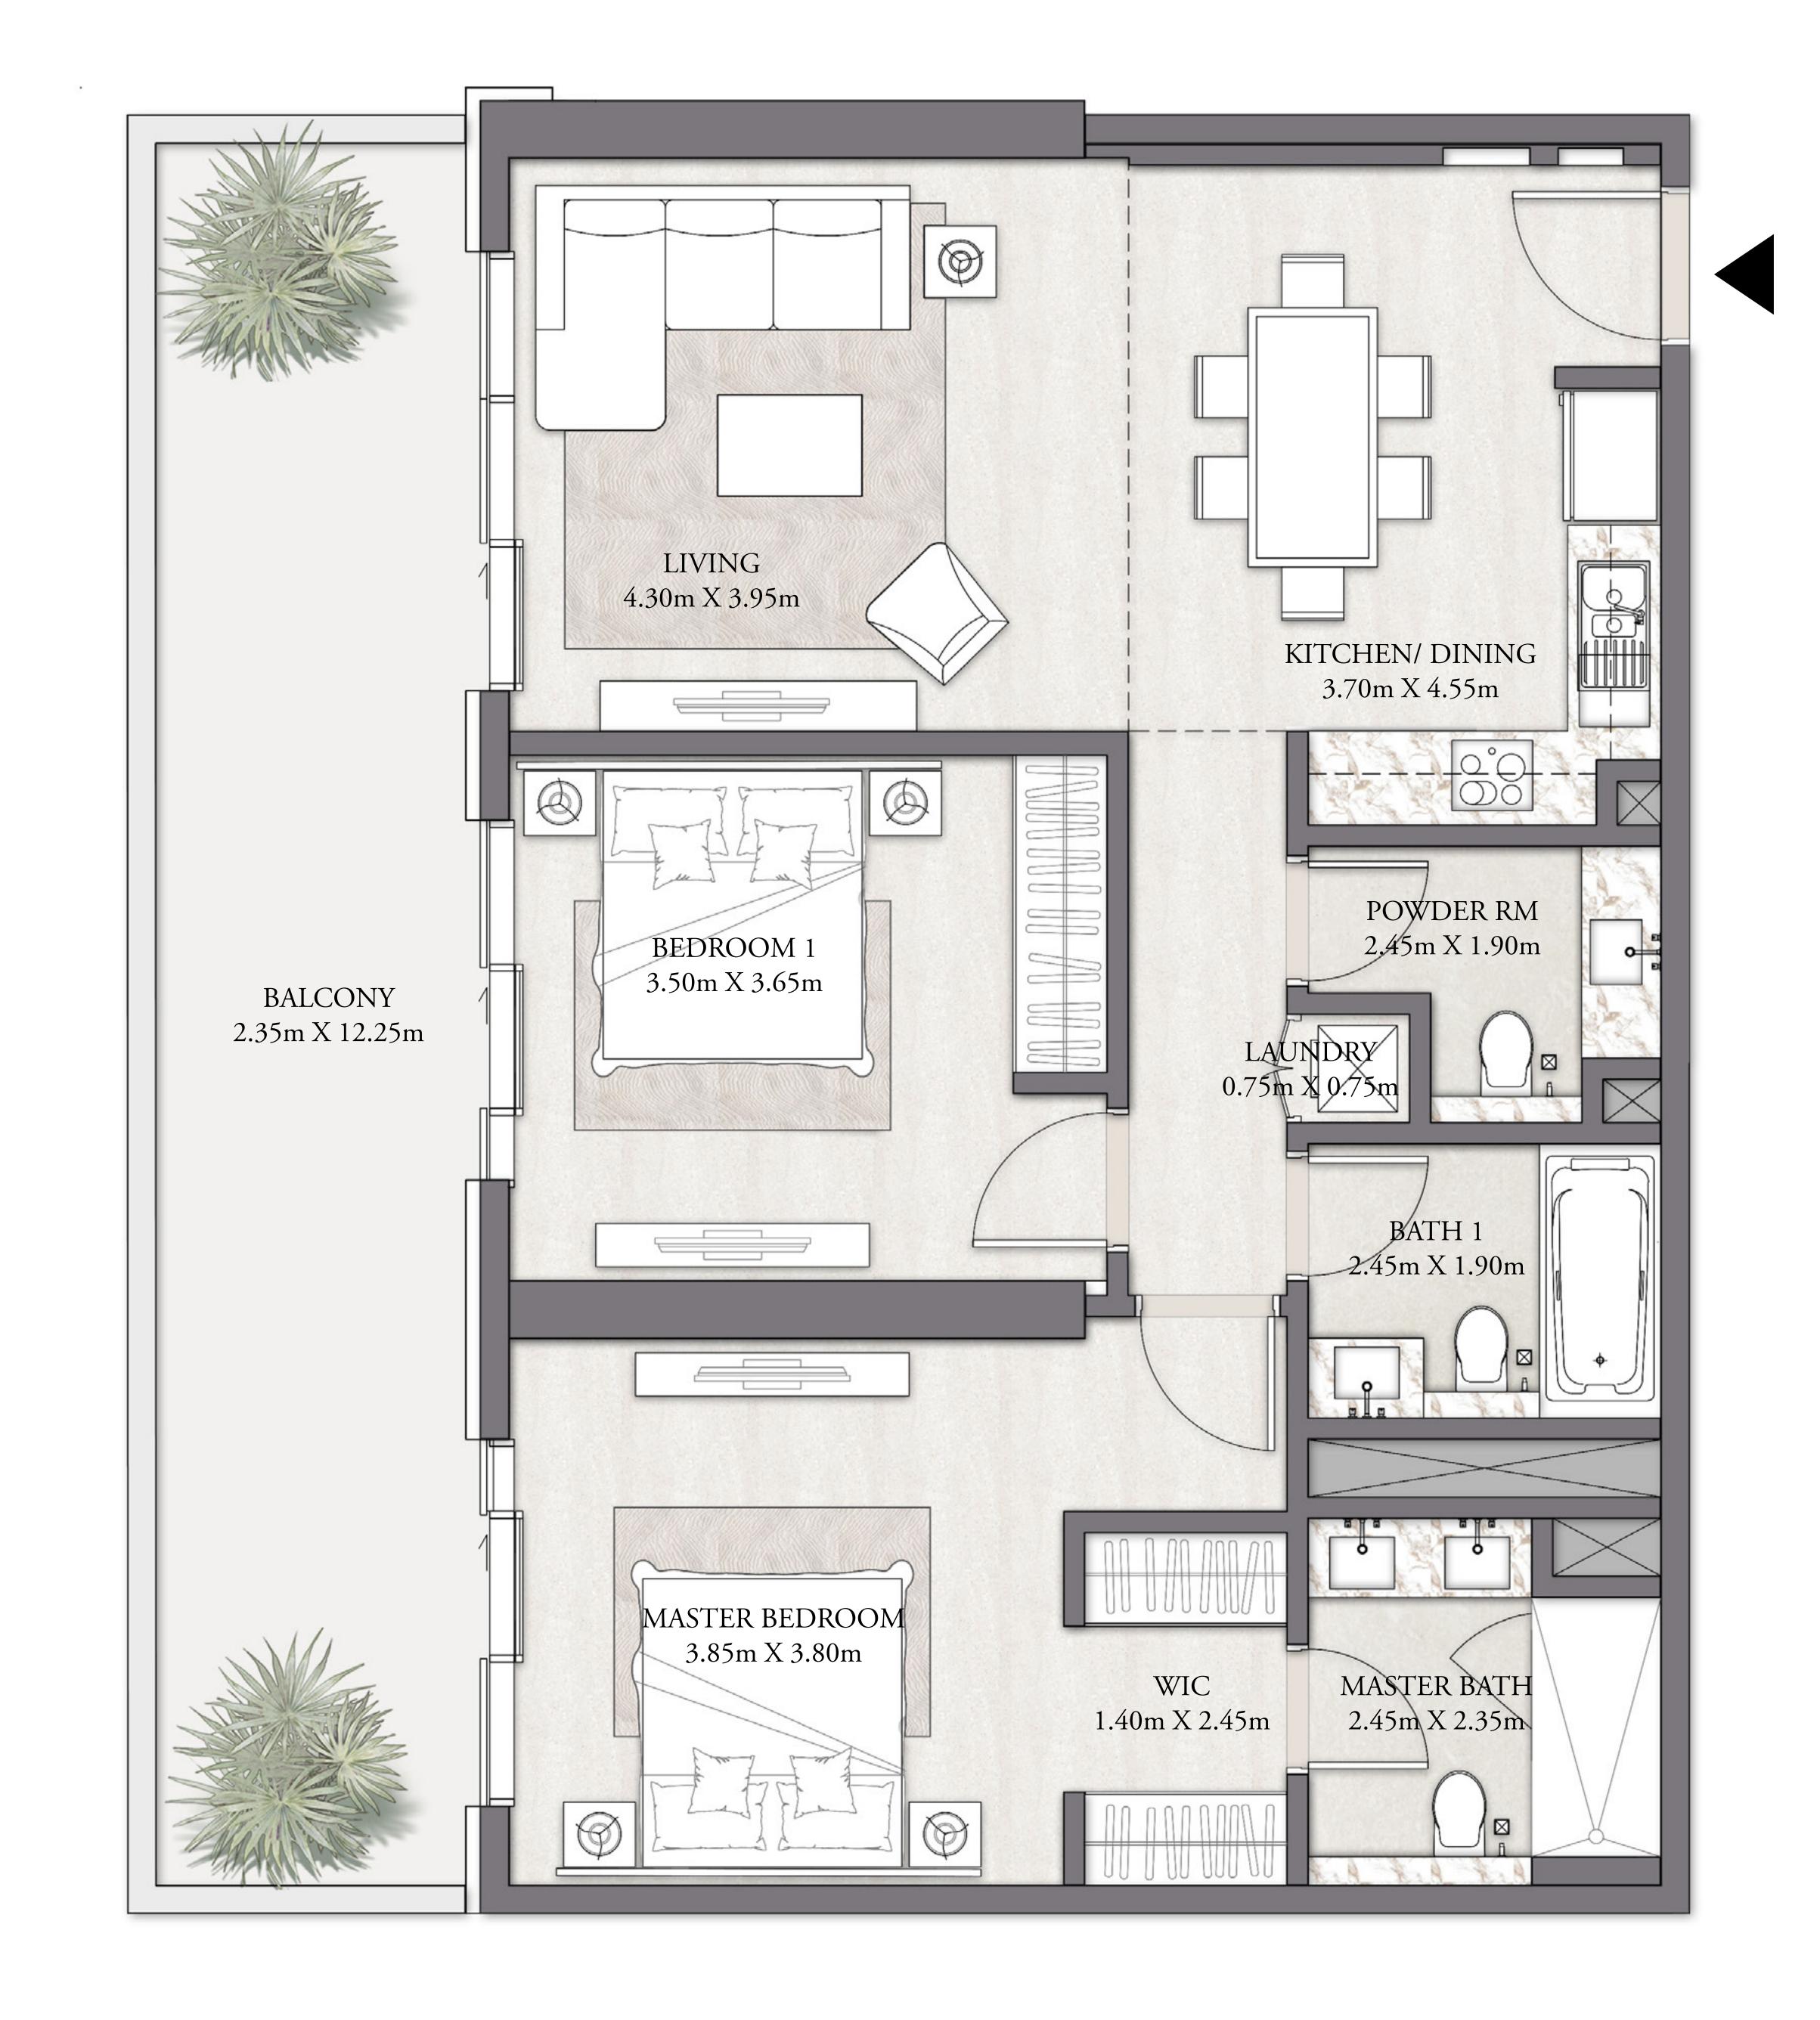

# BEACH MANSION

### TOWER 2

# 3 BEDROOM-TYPE 2

LEVEL 2-18

UNIT 02

| SUITE AREA   | 1,792 SQ.FT. | 166.48 SQ.M. |
|--------------|--------------|--------------|
| BALCONY AREA | 442 SQ.FT.   | 41.05 SQ.M.  |
| TOTAL AREA   | 2,234 SQ.FT. | 207.53 SQ.M. |