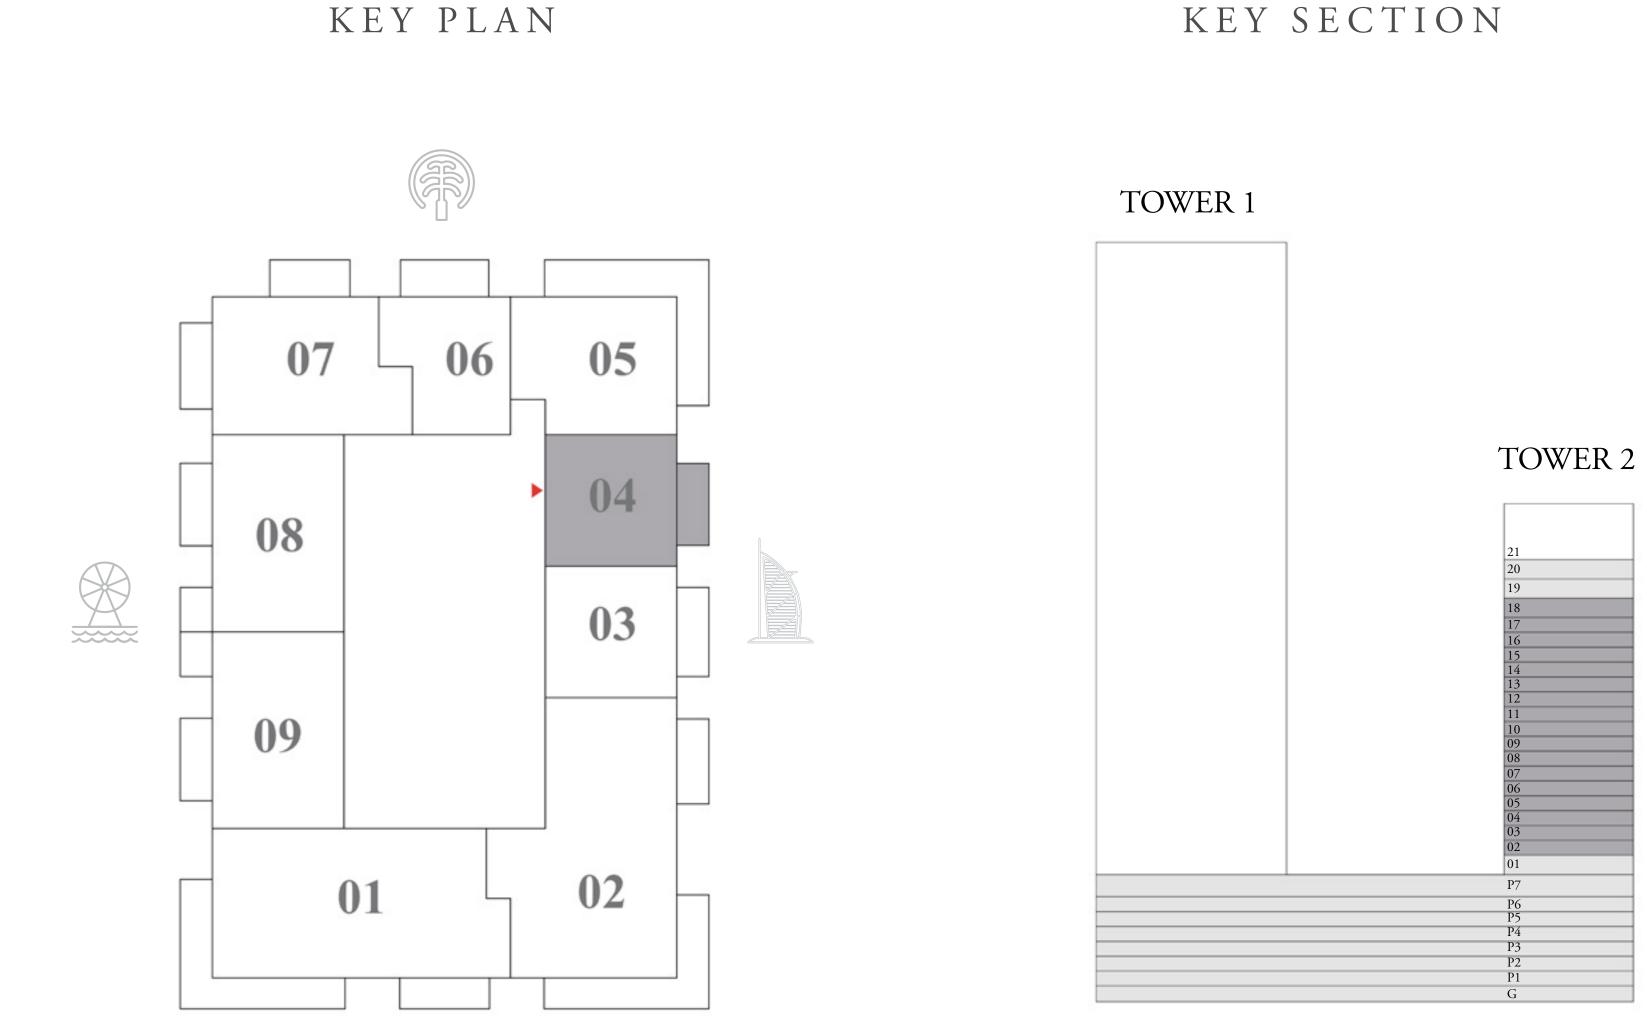

KEY PLAN

# BEACH MANSION

### TOWER 2

# 2 BEDROOM-TYPE 1

LEVEL P2-P7

| SUITE AREA   | 1,008 SQ.FT. | 93.66 SQ.M.  |
|--------------|--------------|--------------|
| BALCONY AREA | 331 SQ.FT.   | 30.76 SQ.M.  |
| TOTAL AREA   | 1,339 SQ.FT. | 124.42 SQ.M. |