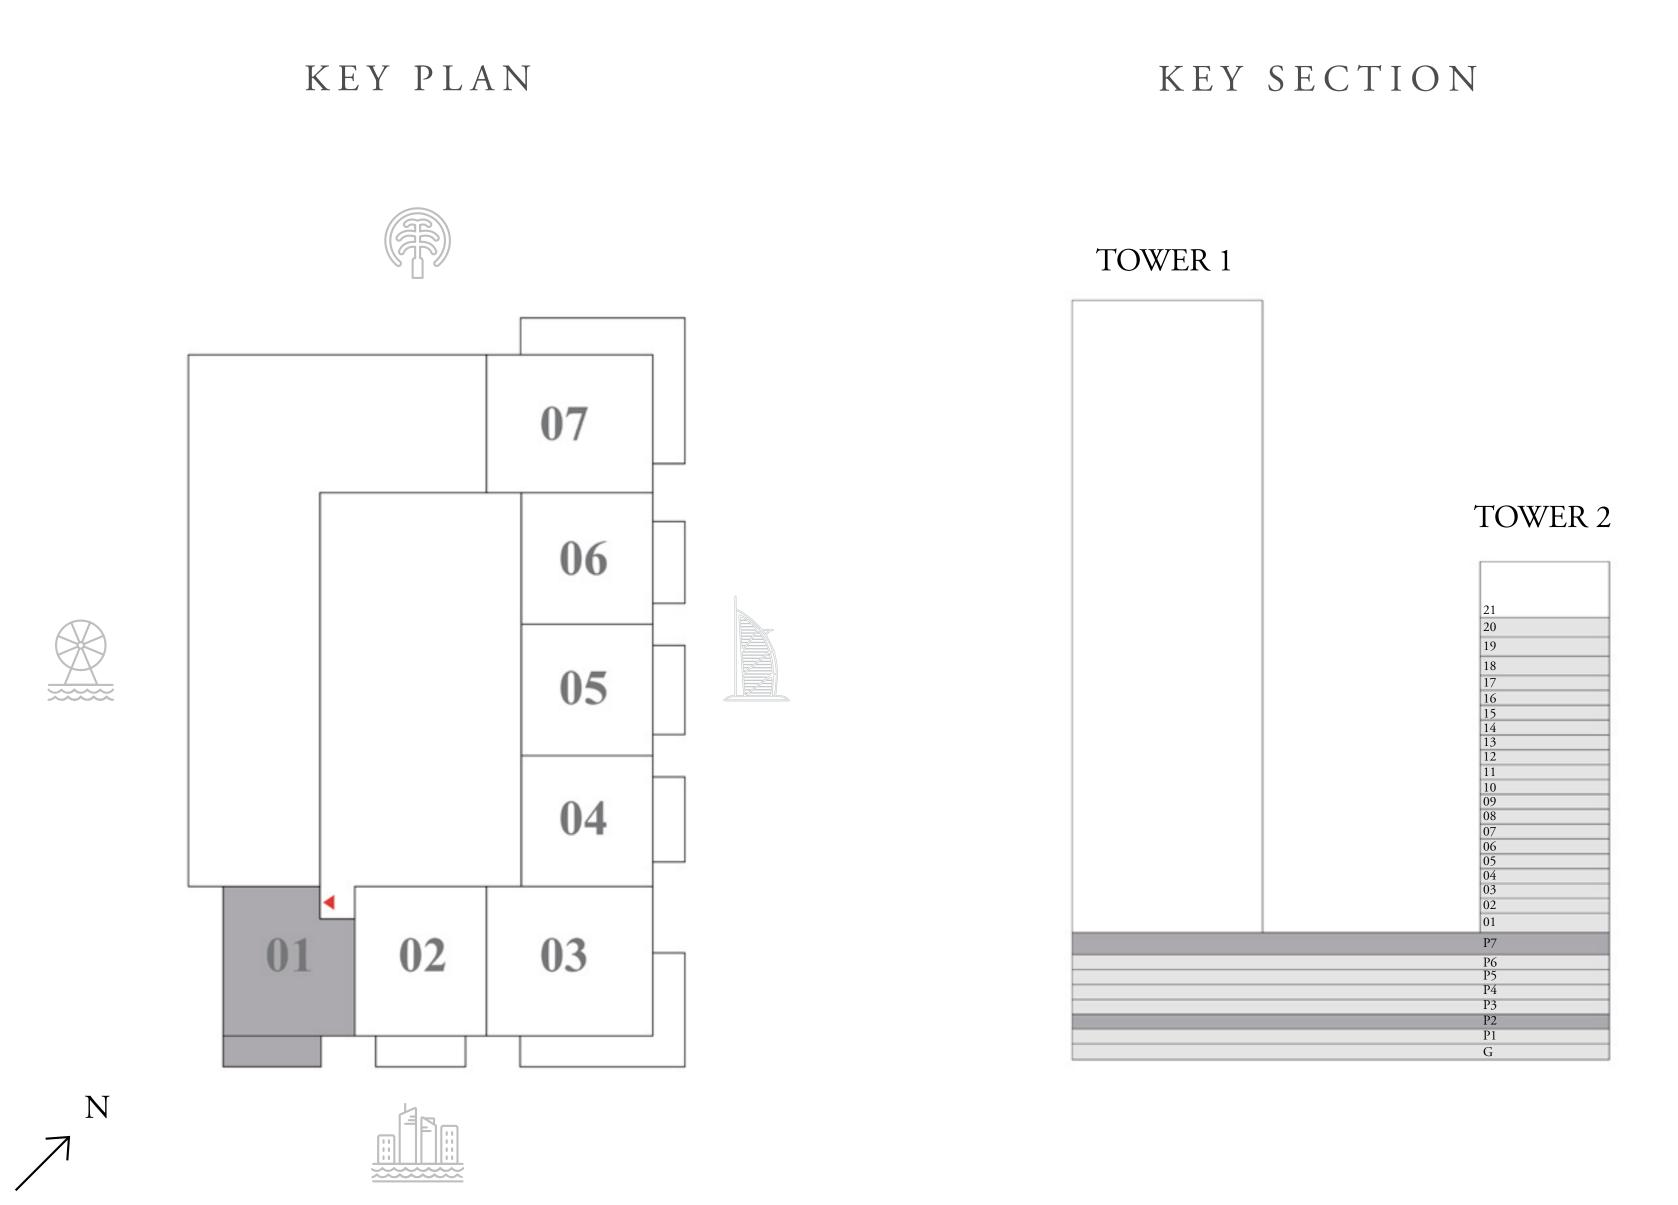

BEACH MANSION

TOWER 2
FLOOR PLAN



# BEACH MANSION



DUBAI MARINA





# BEACH MANSION

### TOWER 2

# 1 BEDROOM-TYPE 1

LEVEL P2/P7

| SUITE AREA   | 760 SQ.FT. | 70.64 SQ.M. |  |
|--------------|------------|-------------|--|
| BALCONY AREA | 134 SQ.FT. | 12.37 SQ.M. |  |
| TOTAL AREA   | 894 SQ.FT. | 83.01 SQ.M. |  |







# BEACH MANSION

### TOWER 2

# 1 BEDROOM-TYPE 1

LEVEL P3-P6

| SUITE AREA   | 742 SQ.FT. | 68.94 SQ.M. |
|--------------|------------|-------------|
| BALCONY AREA | 133 SQ.FT. | 12.37 SQ.M. |
| TOTAL AREA   | 875 SQ.FT. | 81.31 SQ.M. |







# BEACH MANSION

### TOWER 2

# 1 BEDROOM-TYPE 2

LEVEL P2-P7

UNIT 02

| _ | SUITE AREA   | 709 SQ.FT. | 65.87 SQ.M. |  |
|---|--------------|------------|-------------|--|
|   | BALCONY AREA | 123 SQ.FT. | 11.38 SQ.M. |  |
|   | TOTAL AREA   | 832 SQ.FT. | 77.25 SQ.M. |  |

KEY PLAN











# BEACH MANSION

### TOWER 2

# 2 BEDROOM-TYPE 1

LEVEL P2-P7

| SUITE AREA   | 1,008 SQ.FT. | 93.66 SQ.M.  |
|--------------|--------------|--------------|
| BALCONY AREA | 331 SQ.FT.   | 30.76 SQ.M.  |
| TOTAL AREA   | 1,339 SQ.FT. | 124.42 SQ.M. |