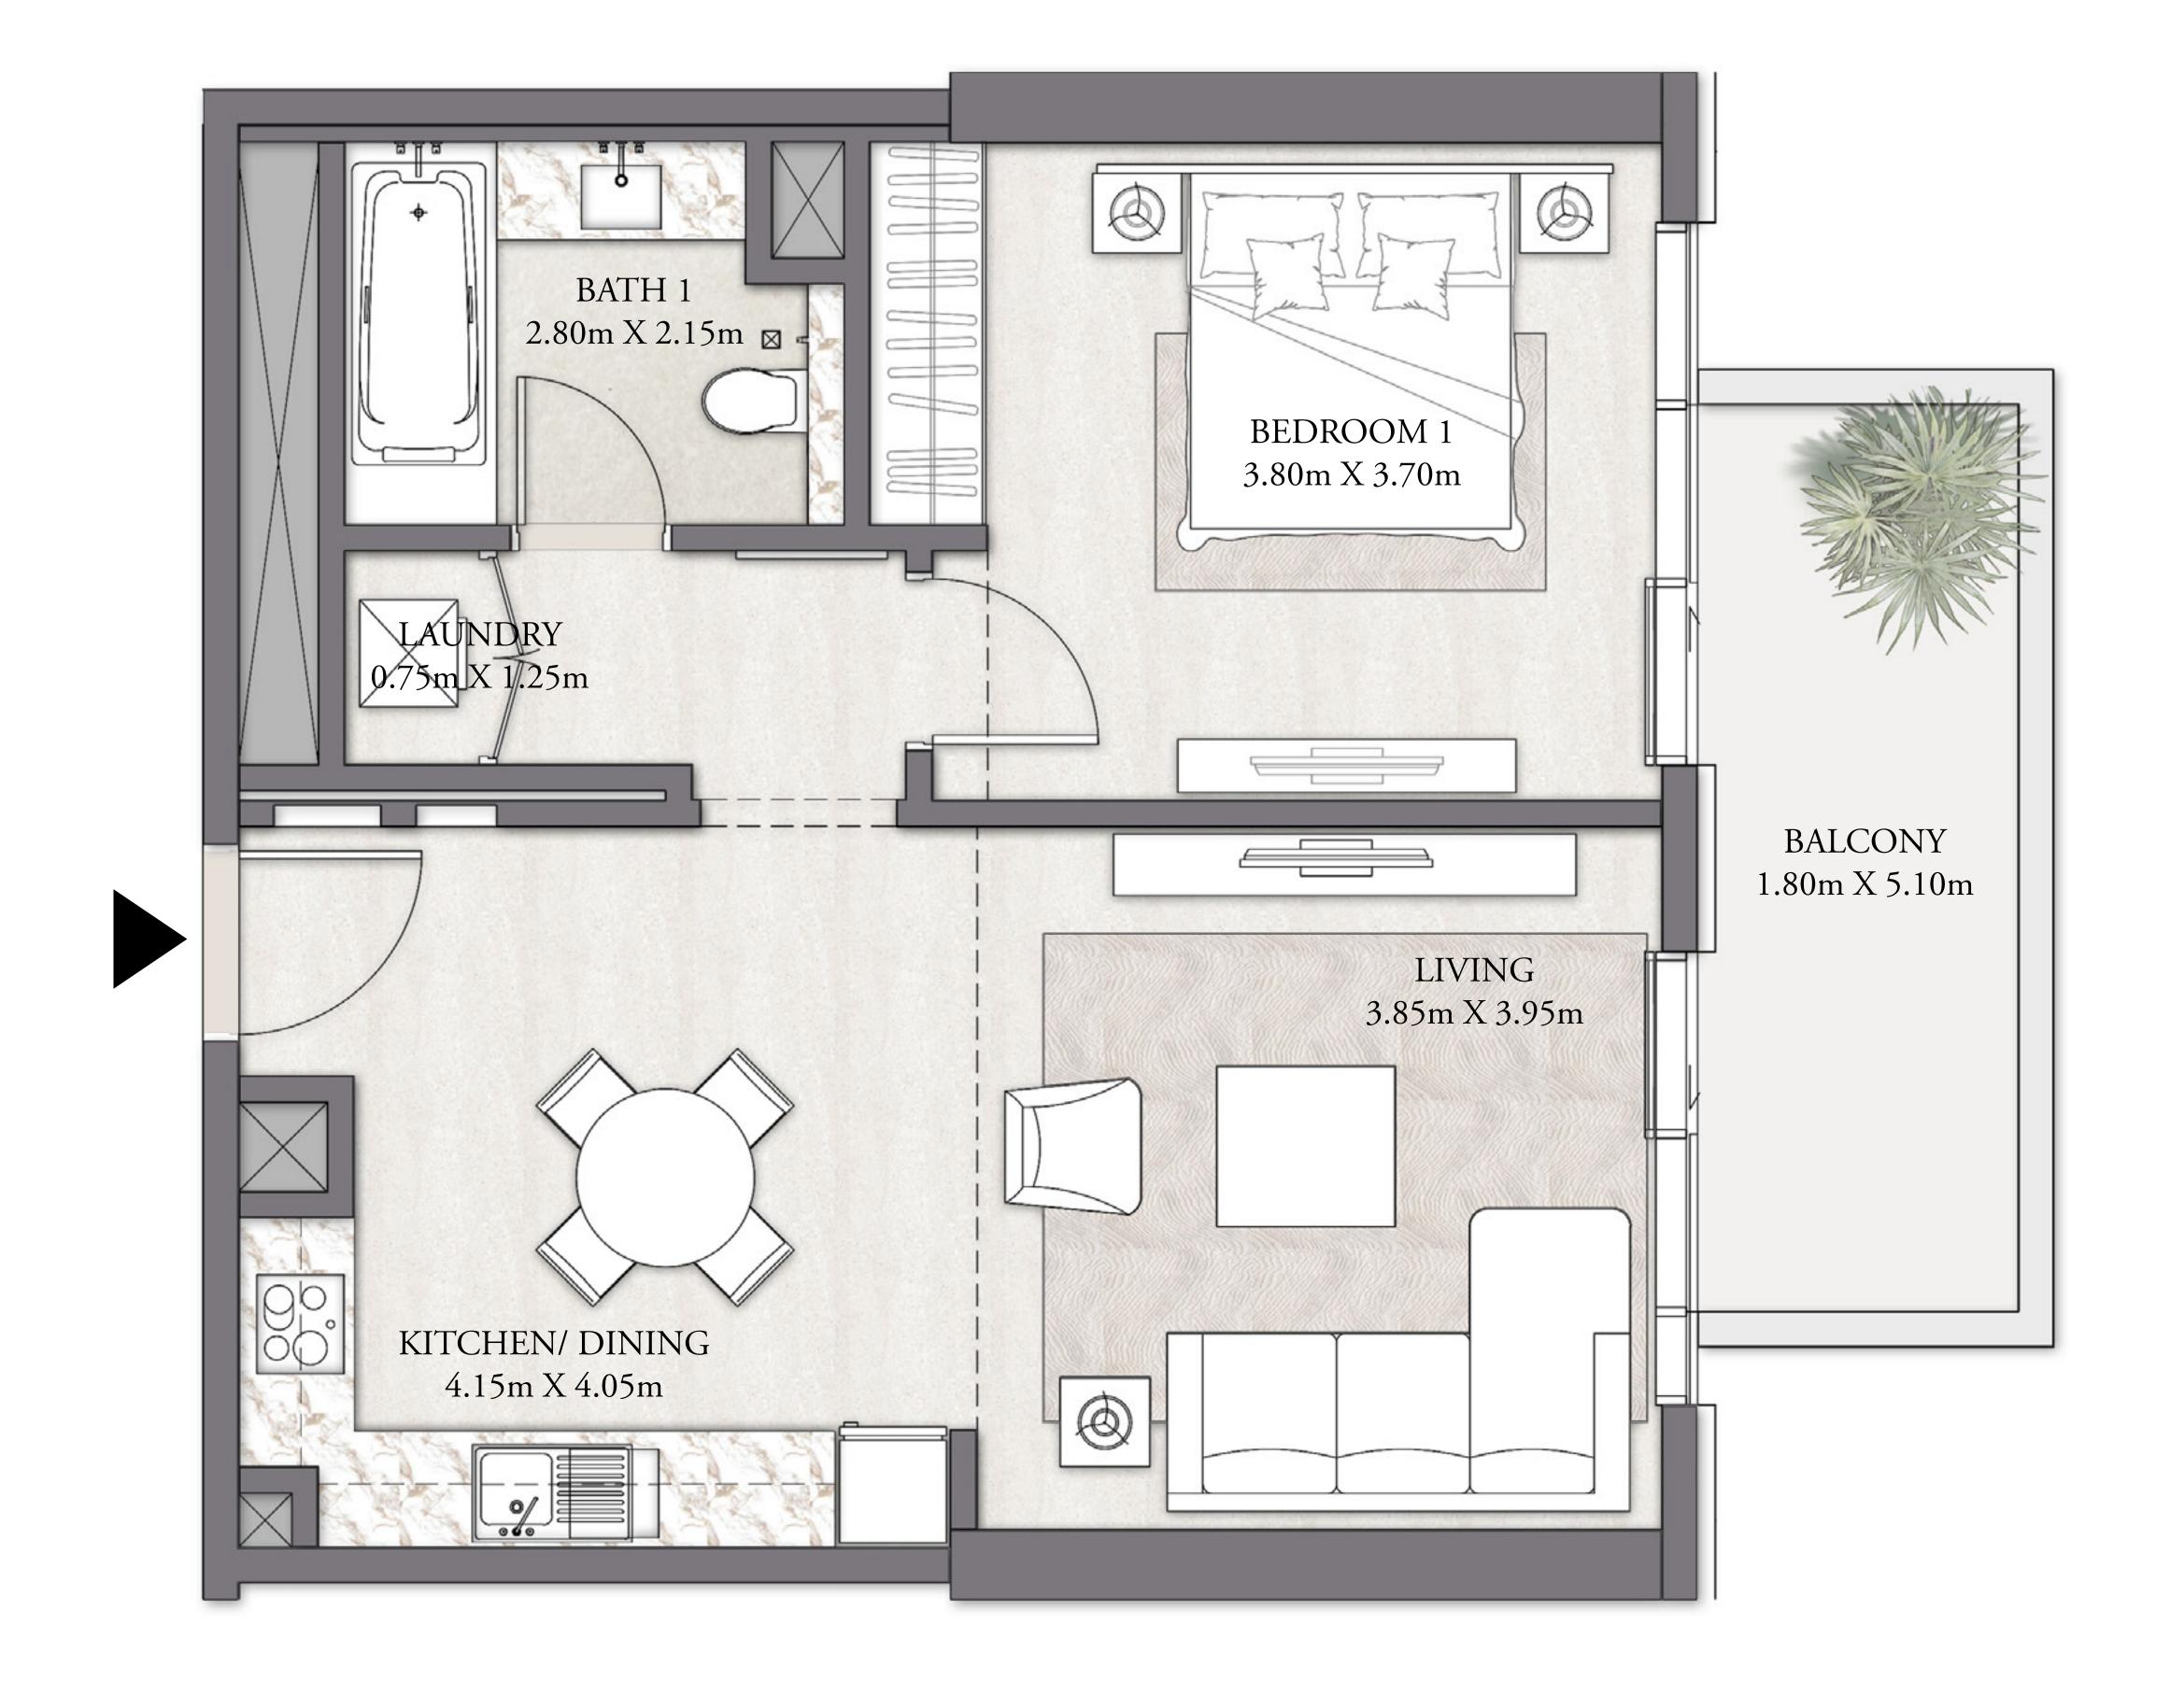

# 1 BEDROOM-TYPE 3

LEVEL P2-P7

|   | SUITE AREA   | 686 SQ.FT. | 63.75 SQ.M. |  |
|---|--------------|------------|-------------|--|
| _ | BALCONY AREA | 116 SQ.FT. | 10.77 SQ.M. |  |
|   | TOTAL AREA   | 802 SQ.FT. | 74.52 SQ.M. |  |

# BEACH MANSION

### TOWER 2

# 1 BEDROOM-TYPE 3M

LEVEL P2-P7

UNIT 05

| _ | SUITE AREA   | 686 SQ.FT. | 63.71 SQ.M. |  |
|---|--------------|------------|-------------|--|
|   | BALCONY AREA | 121 SQ.FT. | 11.28 SQ.M. |  |
|   | TOTAL AREA   | 807 SQ.FT. | 74.99 SQ.M. |  |