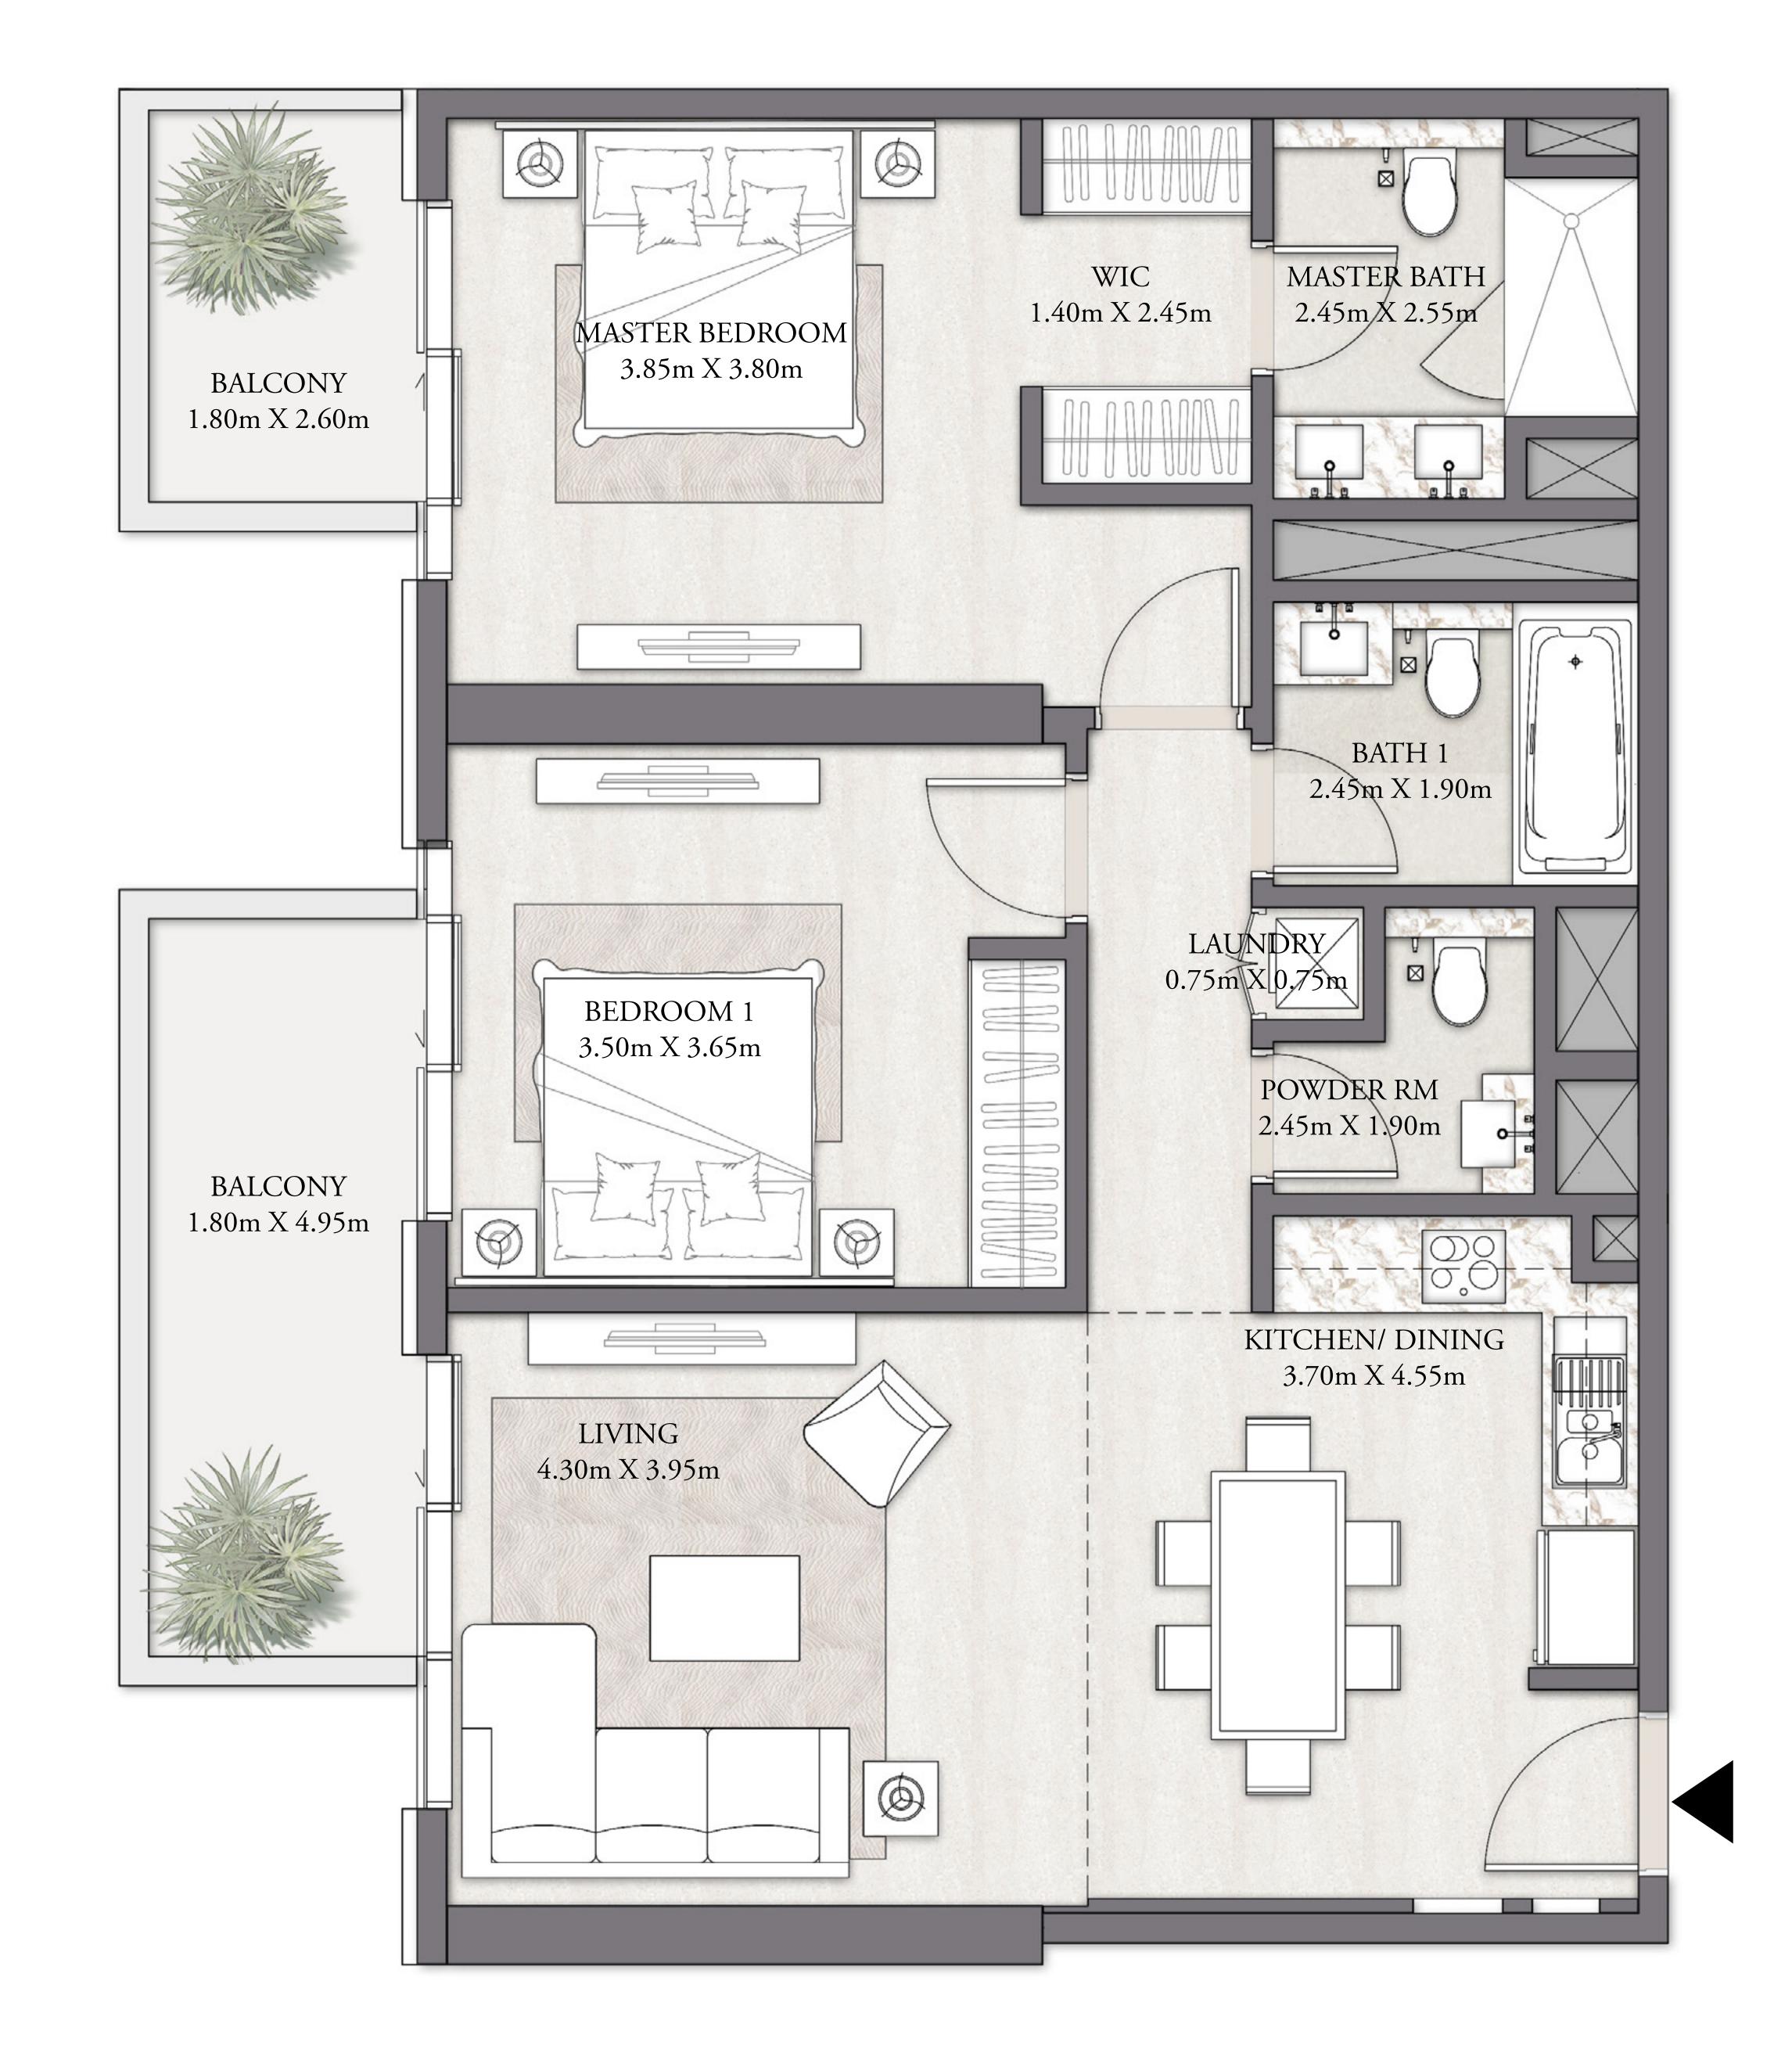

# 2 BEDROOM-TYPE 2

LEVEL P2-P7

| SUITE AREA   | 995 SQ.FT.   | 92.45 SQ.M.  |
|--------------|--------------|--------------|
| BALCONY AREA | 340 SQ.FT.   | 31.60 SQ.M.  |
| TOTAL AREA   | 1,335 SQ.FT. | 124.05 SQ.M. |

# BEACH MANSION

### TOWER 2

# 1 BEDROOM-TYPE 2M

LEVEL P3-P6

UNIT 08

| SUITE AREA   | 710 SQ.FT. | 66.00 SQ.M. |
|--------------|------------|-------------|
| BALCONY AREA | 103 SQ.FT. | 9.57 SQ.M.  |
| TOTAL AREA   | 813 SQ.FT. | 75.57 SQ.M. |