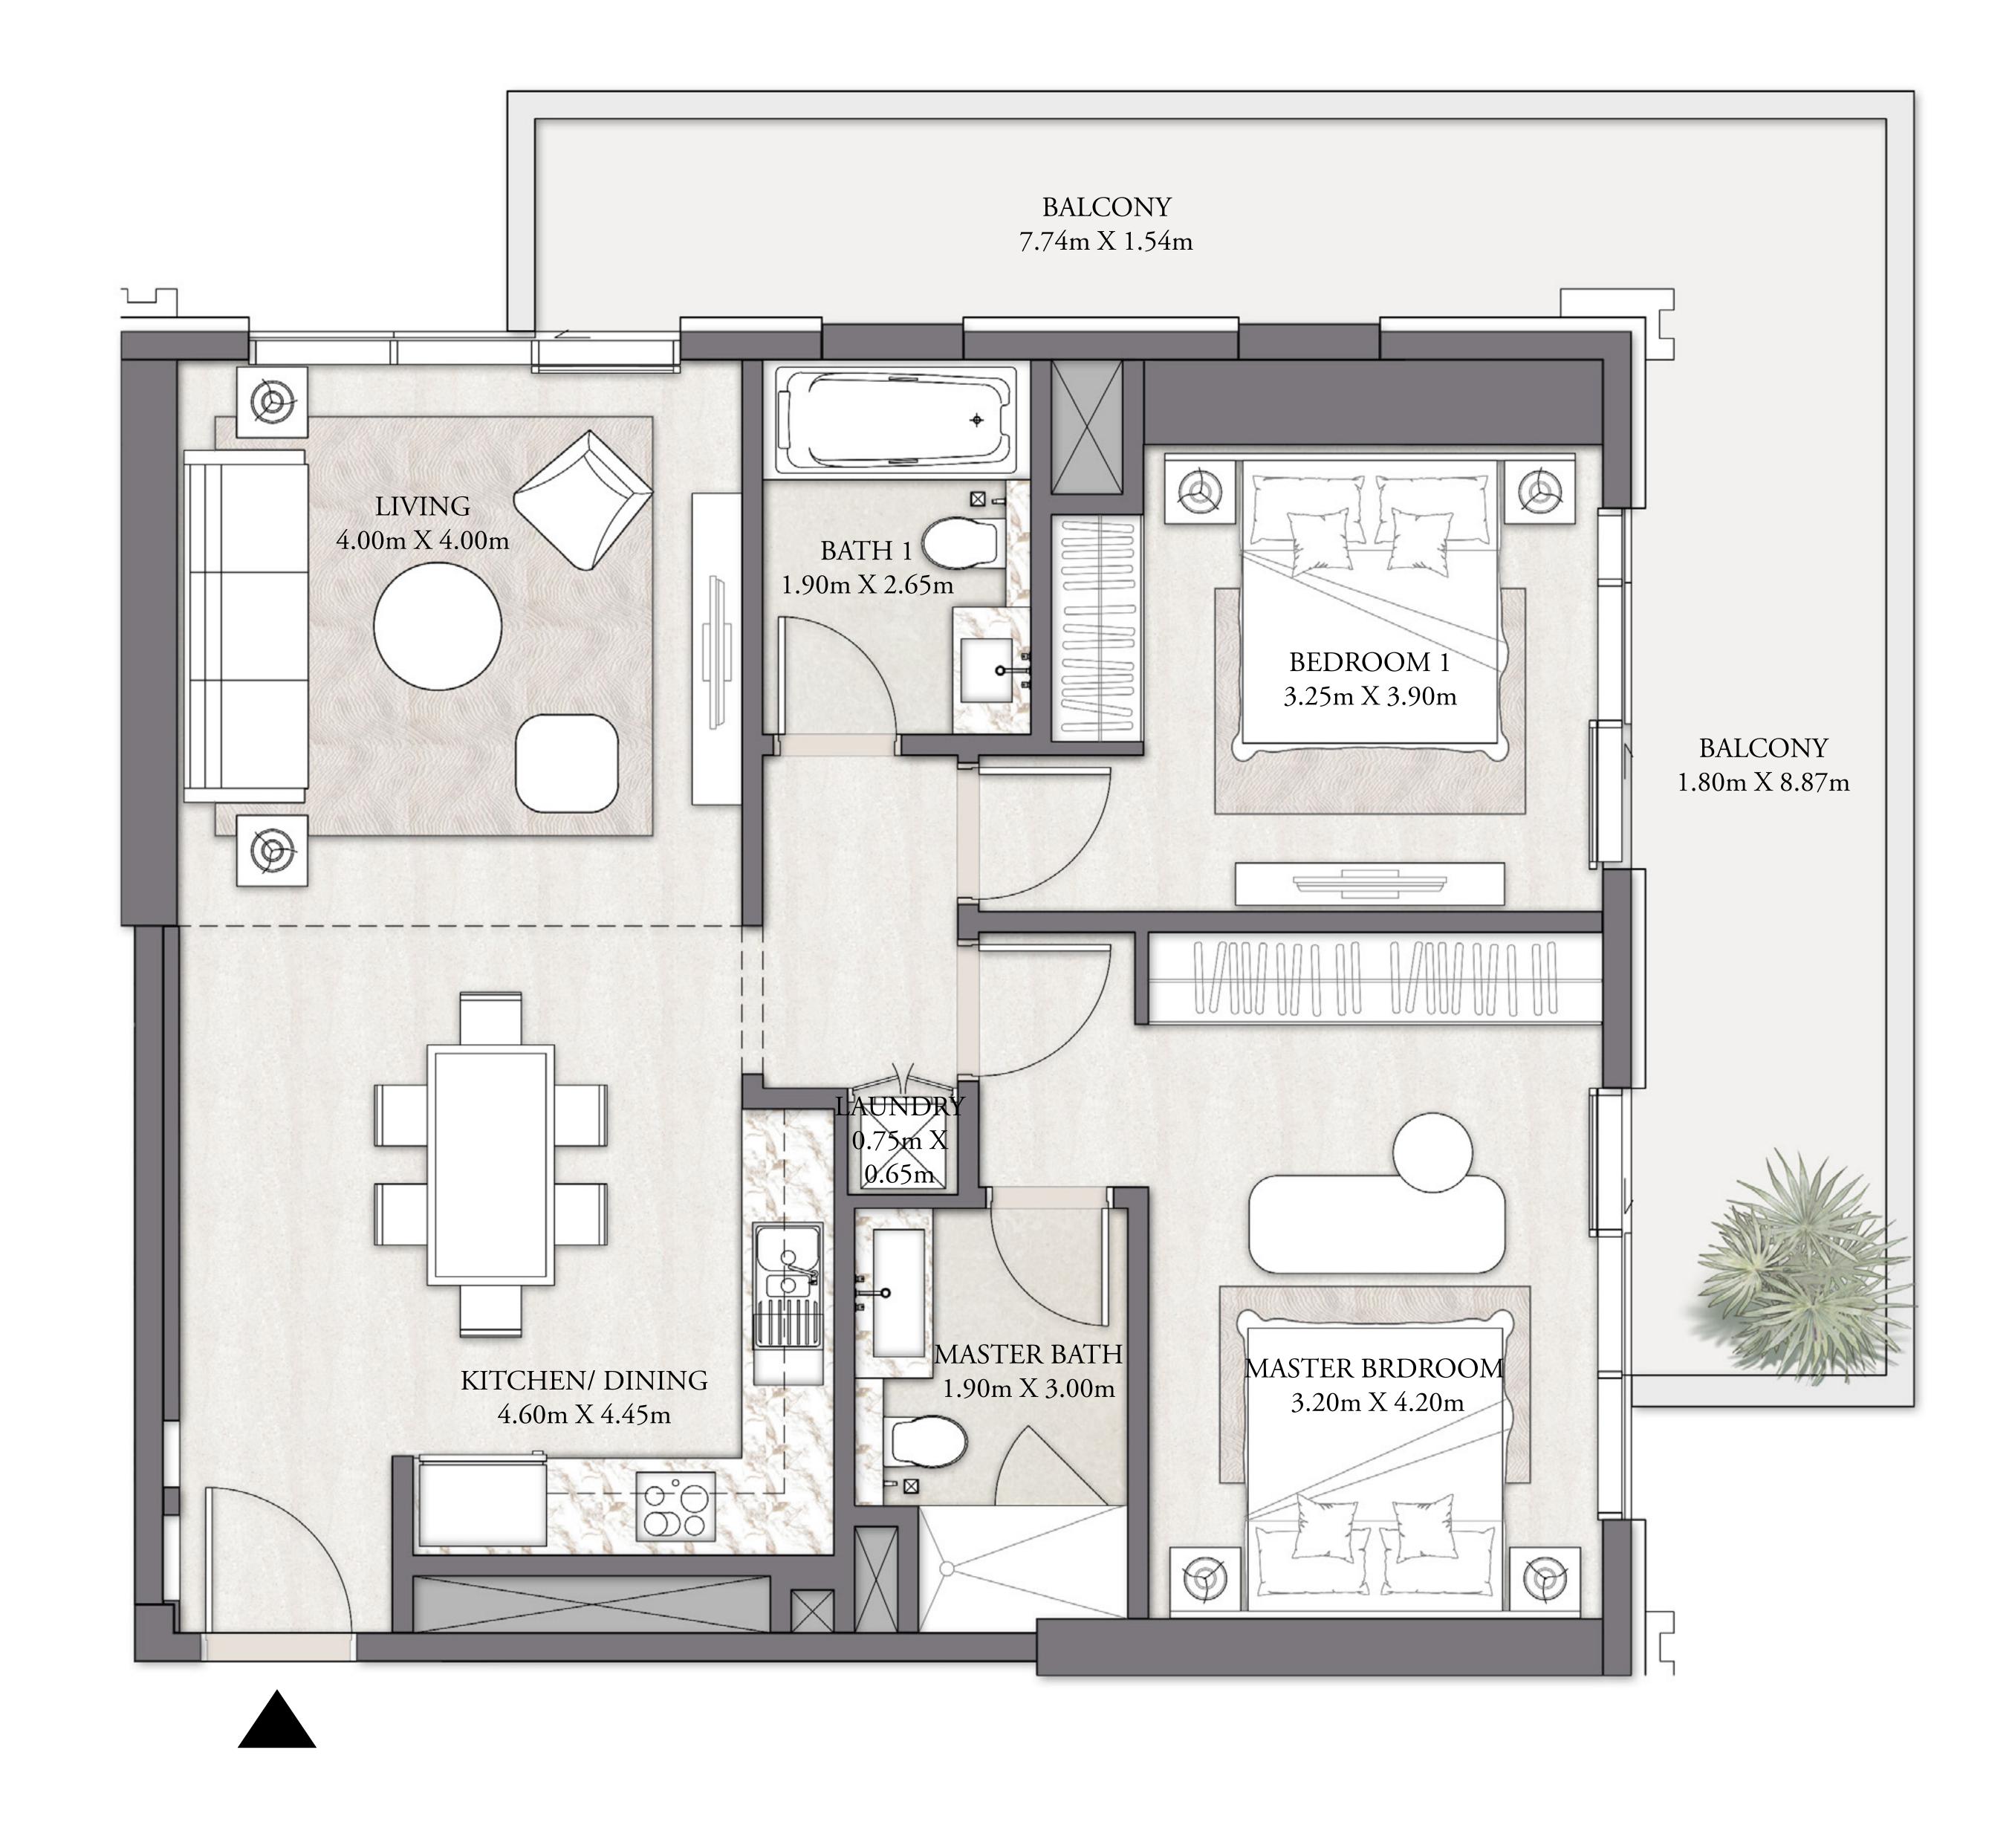

# 2 BEDROOM-TYPE 1

LEVEL P2-P7

| SUITE AREA   | 1,008 SQ.FT. | 93.66 SQ.M.  |
|--------------|--------------|--------------|
| BALCONY AREA | 331 SQ.FT.   | 30.76 SQ.M.  |
| TOTAL AREA   | 1,339 SQ.FT. | 124.42 SQ.M. |