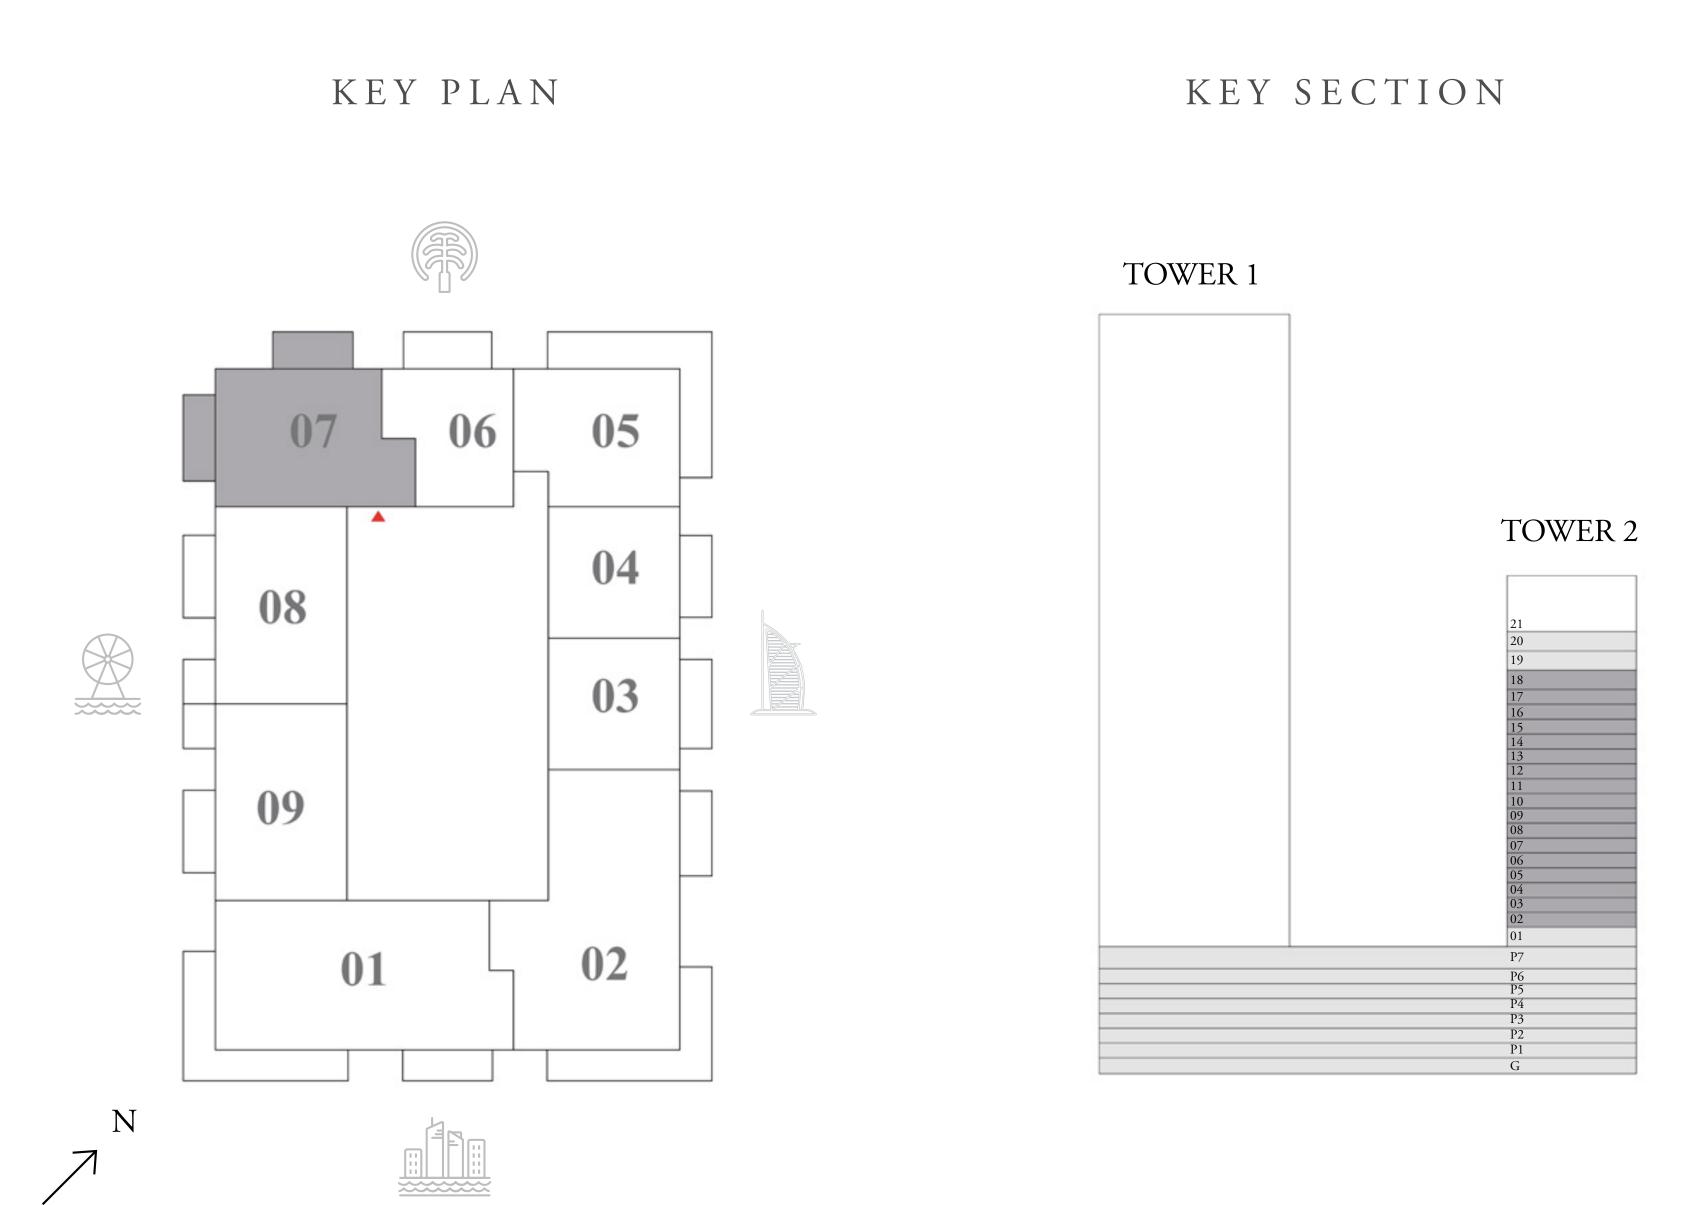

# BEACH MANSION

### TOWER 2

# 2 BEDROOM-TYPE 2

LEVEL 2-18

| SUITE AREA   | 946 SQ.FT.   | 87.90 SQ.M.  |
|--------------|--------------|--------------|
| BALCONY AREA | 340 SQ.FT.   | 31.60 SQ.M.  |
| TOTAL AREA   | 1,286 SQ.FT. | 119.50 SQ.M. |















# BEACH MANSION

### TOWER 2

# 1 BEDROOM-TYPE 4

LEVEL 2-18

UNIT 06

| _ | SUITE AREA   | 640 SQ.FT. | 59.42 SQ.M. |
|---|--------------|------------|-------------|
|   | BALCONY AREA | 102 SQ.FT. | 9.53 SQ.M.  |
| _ | TOTAL AREA   | 742 SQ.FT. | 68.95 SQ.M. |













# BEACH MANSION

### TOWER 2

# 2 BEDROOM-TYPE 4

LEVEL 2-18

| SUITE AREA   | 1,024 SQ.FT. | 95.10 SQ.M.  |
|--------------|--------------|--------------|
| BALCONY AREA | 210 SQ.FT.   | 19.57 SQ.M.  |
| TOTAL AREA   | 1,234 SQ.FT. | 114.67 SQ.M. |









# BEACH MANSION

### TOWER 2

# 2 BEDROOM-TYPE 5

LEVEL 2-18

| _ | SUITE AREA   | 1,052 SQ.FT. | 97.72 SQ.M.  |  |
|---|--------------|--------------|--------------|--|
|   | BALCONY AREA | 173 SQ.FT.   | 16.11 SQ.M.  |  |
|   | TOTAL AREA   | 1,225 SQ.FT. | 113.83 SQ.M. |  |









# BEACH MANSION

### TOWER 2

# 2 BEDROOM-TYPE 6

UNIT 09

LEVEL 2-18

| SUITE AREA   | 1,043 SQ.FT. | 96.91 SQ.M.  |
|--------------|--------------|--------------|
| BALCONY AREA | 174 SQ.FT.   | 16.11 SQ.M.  |
| TOTAL AREA   | 1,217 SQ.FT. | 113.02 SQ.M. |









### BEACH MANSION

TOWER 2

# 4 BEDROOM PENTHOUSE DUPLEX-TYPE 1

LEVEL 19-20

UNIT 01

| SUITE AREA   | 4,391 SQ.FT. | 407.94 SQ.M. |
|--------------|--------------|--------------|
| BALCONY AREA | 1,538 SQ.FT. | 142.88 SQ.M. |
| TOTAL A