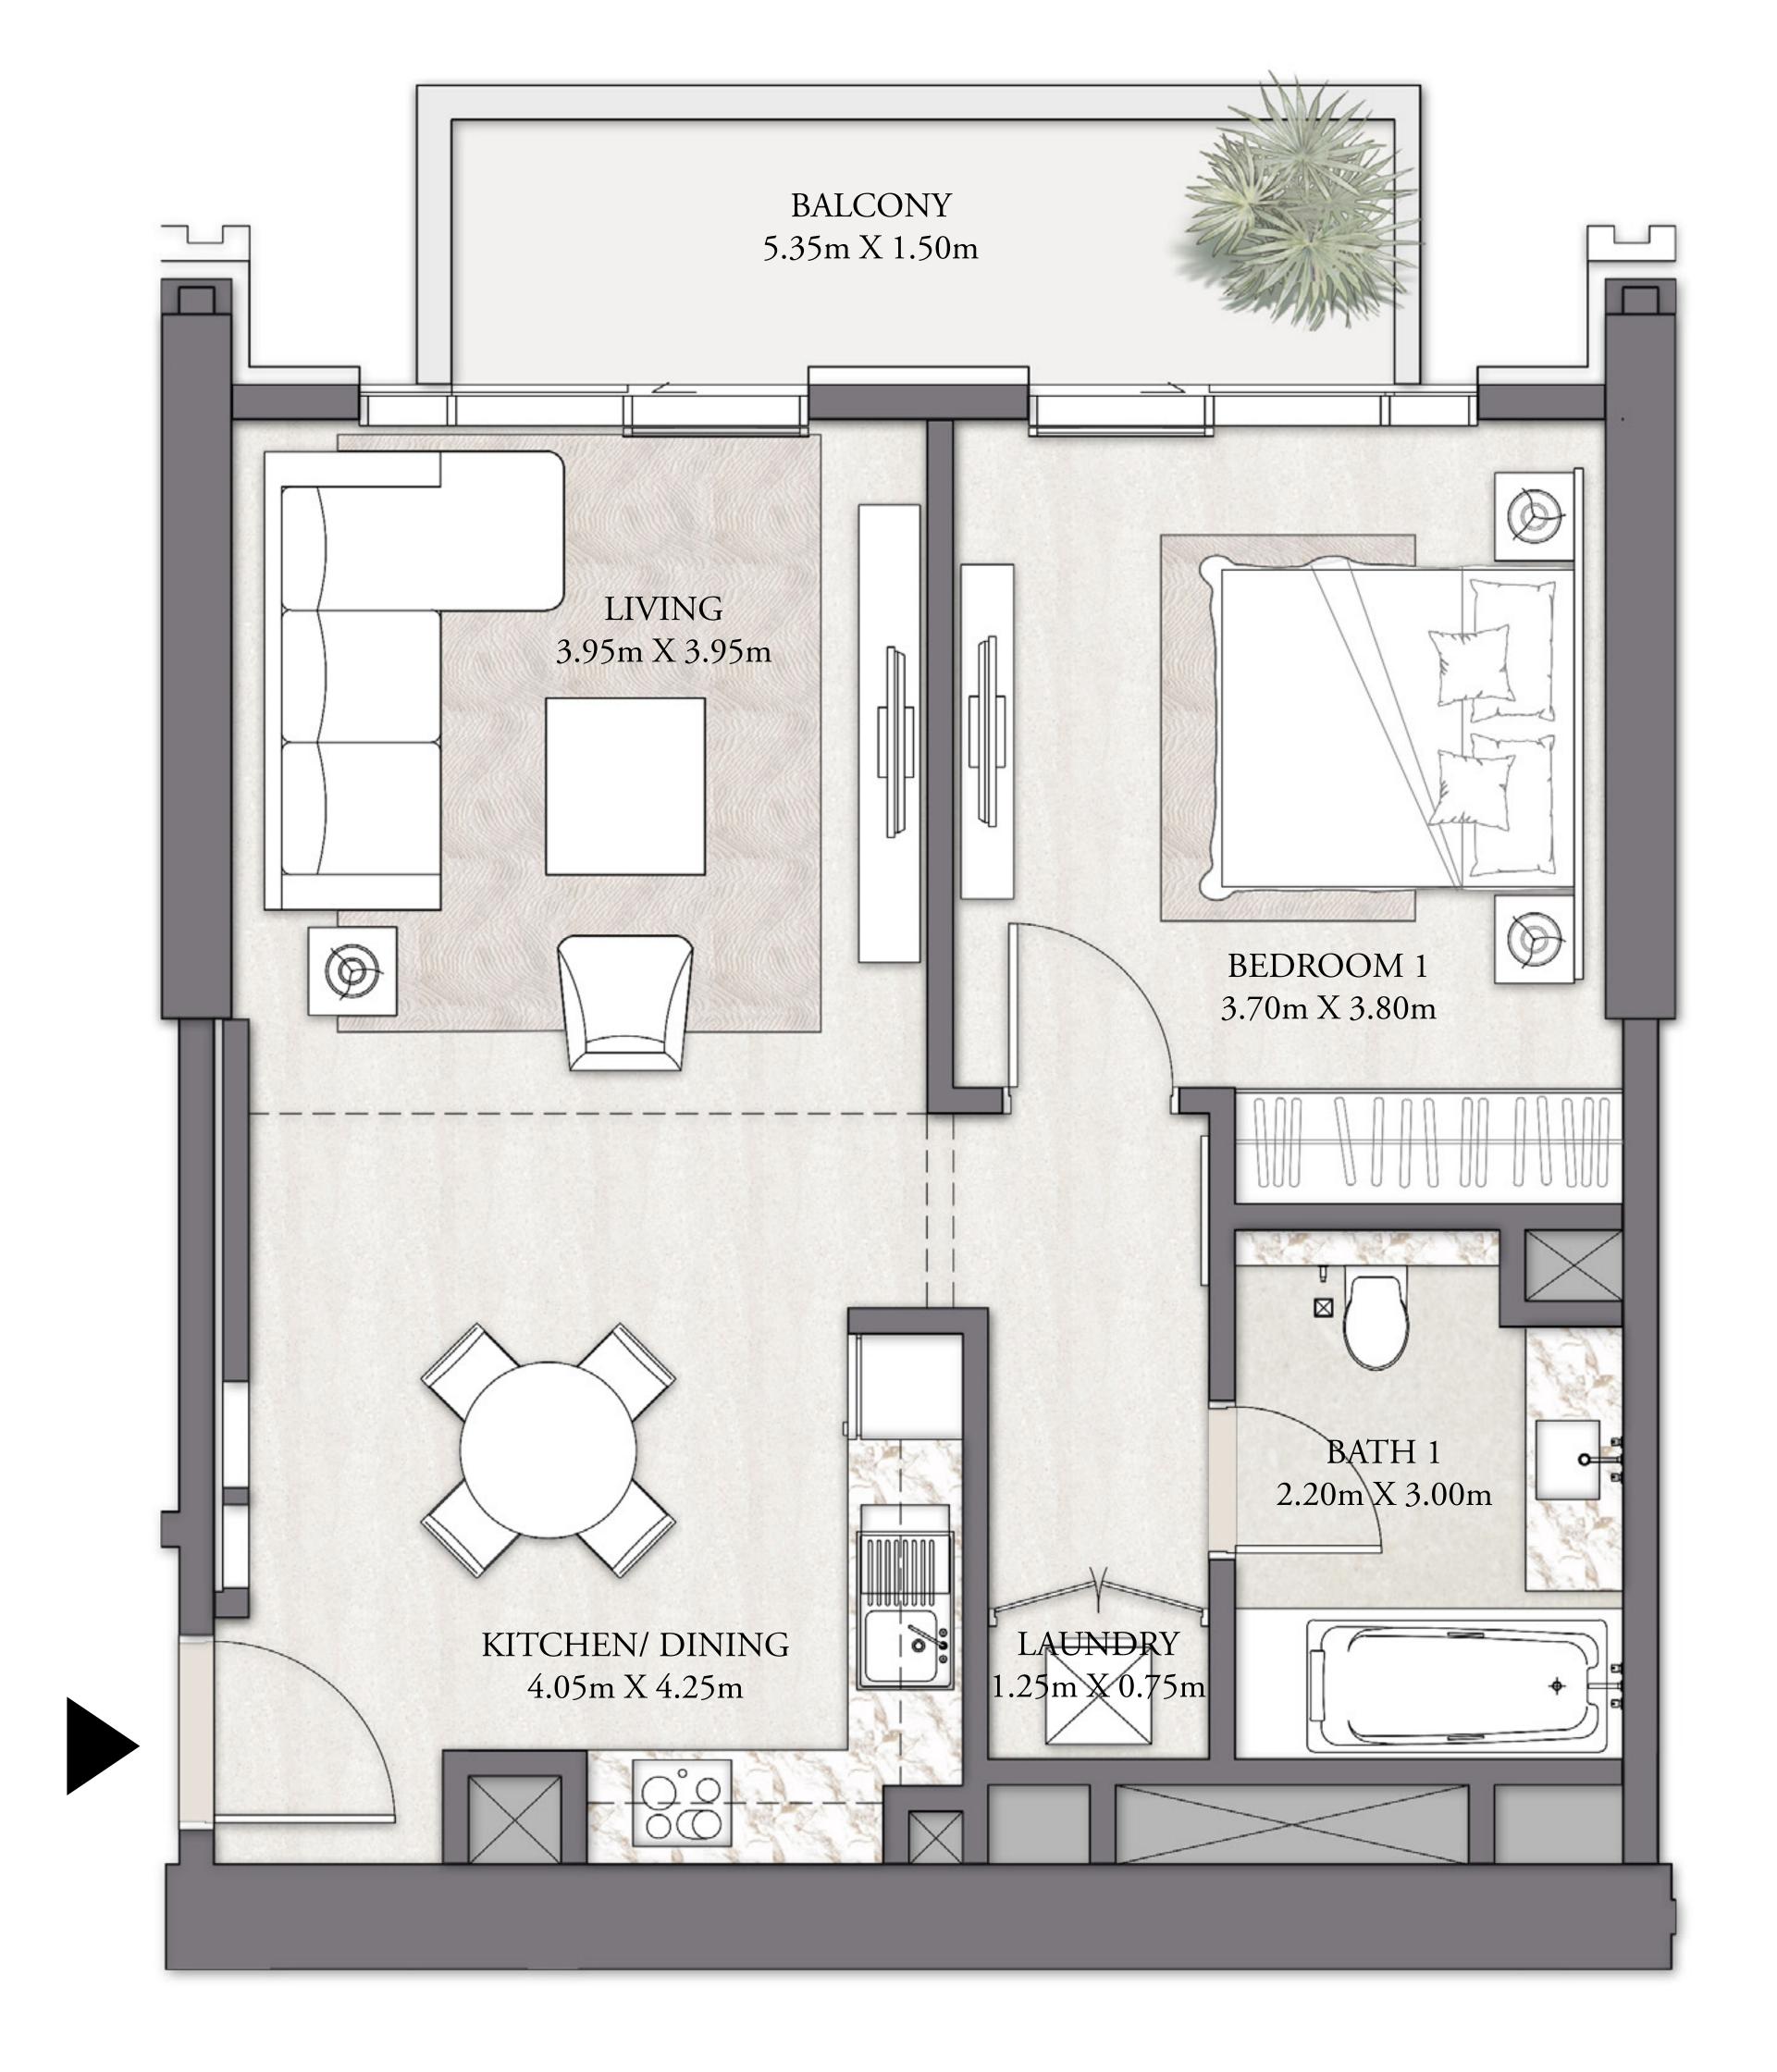

# 1 BEDROOM-TYPE 1

LEVEL P3-P6

| SUITE AREA   | 742 SQ.FT. | 68.94 SQ.M. |
|--------------|------------|-------------|
| BALCONY AREA | 133 SQ.FT. | 12.37 SQ.M. |
| TOTAL AREA   | 875 SQ.FT. | 81.31 SQ.M. |