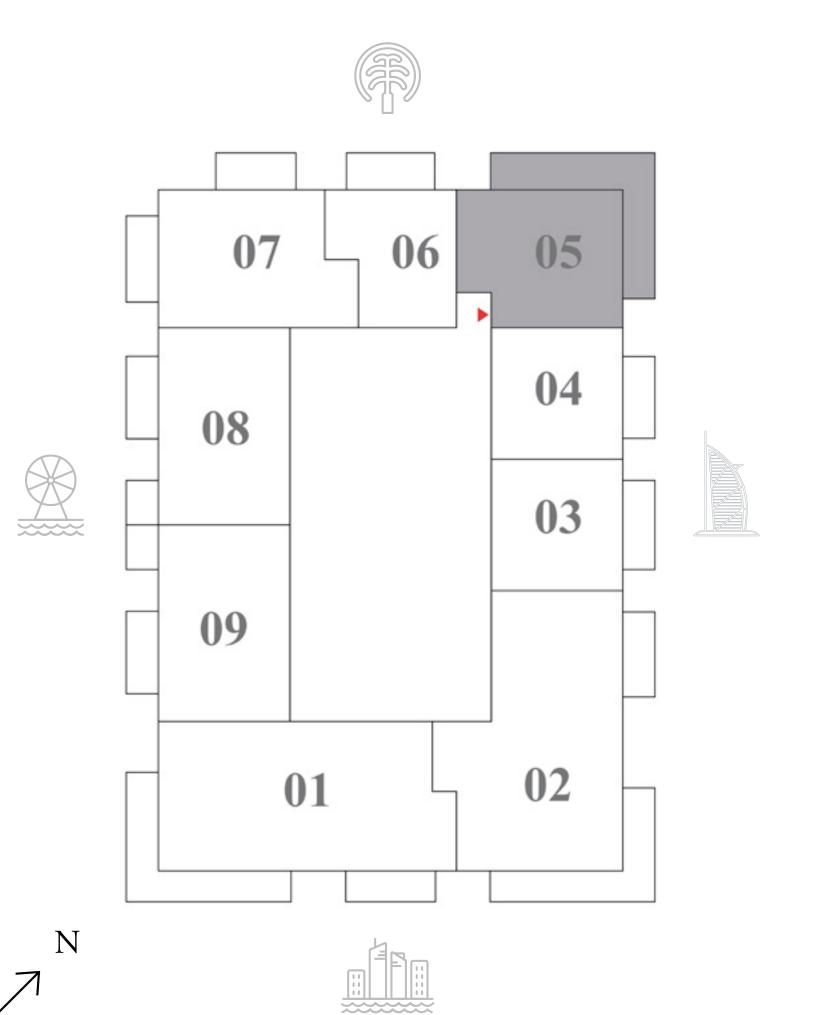

# BEACH MANSION

### TOWER 2

# 1 BEDROOM-TYPE 3

LEVEL P2-P7

|   | SUITE AREA   | 686 SQ.FT. | 63.75 SQ.M. |  |
|---|--------------|------------|-------------|--|
| _ | BALCONY AREA | 116 SQ.FT. | 10.77 SQ.M. |  |
|   | TOTAL AREA   | 802 SQ.FT. | 74.52 SQ.M. |  |