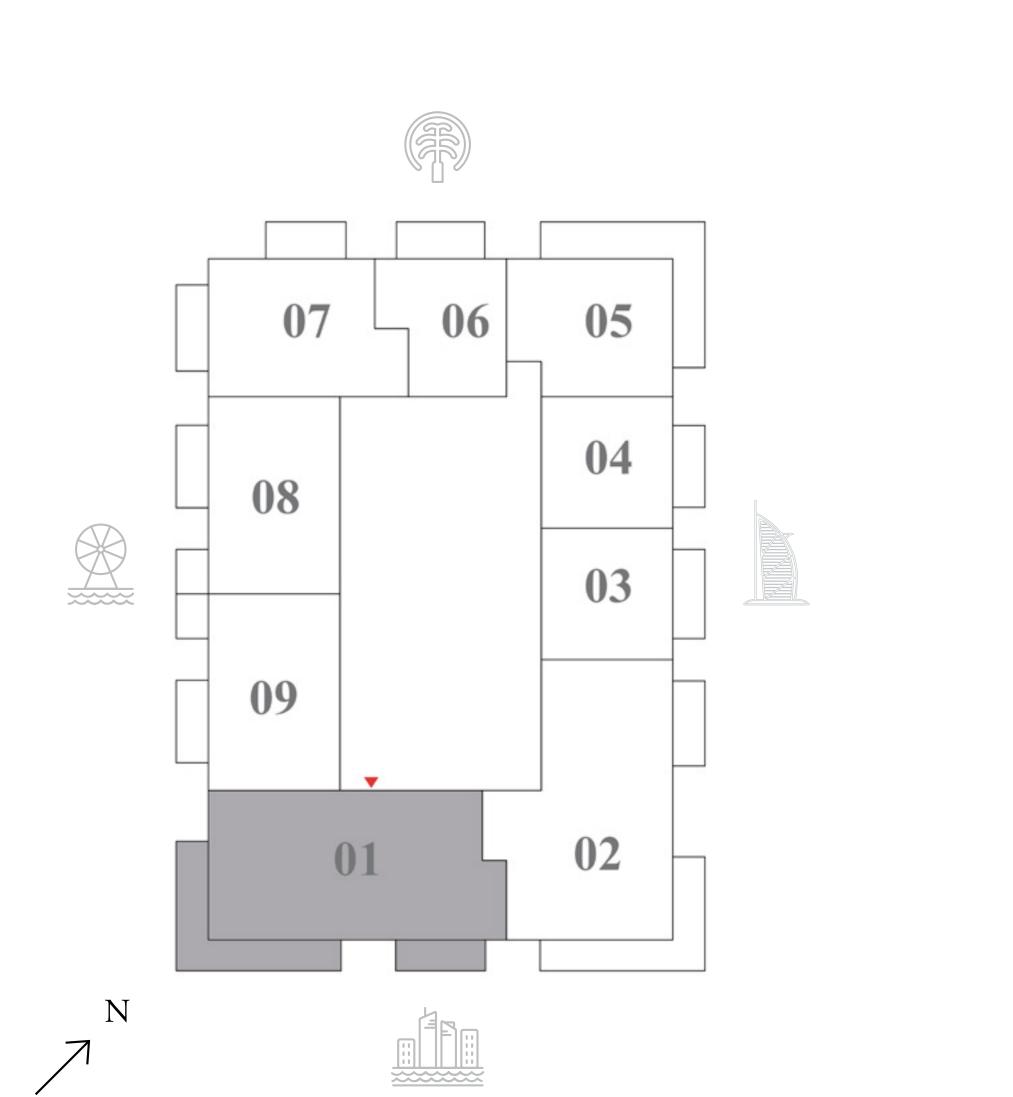

H MANSION

### TOWER 2

# 2 BEDROOM-TYPE 3

LEVEL 1

| <br>SUITE AREA | 1,054 SQ.FT. | 97.95 SQ.M.  |  |
|----------------|--------------|--------------|--|
| BALCONY AREA   | 326 SQ.FT.   | 30.24 SQ.M.  |  |
| TOTAL AREA     | 1,380 SQ.FT. | 128.19 SQ.M. |  |









# BEACH MANSION

### TOWER 2

# 2 BEDROOM-TYPE 6

LEVEL 1

| _ | SUITE AREA   | 1,045 SQ.FT. | 97.04 SQ.M. |
|---|--------------|--------------|-------------|
|   | BALCONY AREA | 271 SQ.FT.   | 25.26 SQ.M. |
| _ | TOTAL AREA   | 1,316 SQ.FT. | 122.30 SQ.M |









# BEACH MANSION

### TOWER 2

# 3 BEDROOM-TYPE 3

LEVEL 2-18

UNIT 01

| SUITE AREA   | 1,631 SQ.FT. | 151.49 SQ.M. |
|--------------|--------------|--------------|
| BALCONY AREA | 458 SQ.FT.   | 42.57 SQ.M.  |
| TOTAL AREA   | 2,089 SQ.FT. | 194.06 SQ.M. |













# BEACH MANSION

### TOWER 2

# 3 BEDROOM-TYPE 2

LEVEL 2-18

UNIT 02

| SUITE AREA   | 1,792 SQ.FT. | 166.48 SQ.M. |
|--------------|--------------|--------------|
| BALCONY AREA | 442 SQ.FT.   | 41.05 SQ.M.  |
| TOTAL AREA   | 2,234 SQ.FT. | 207.53 SQ.M. |

### KEY PLAN









# BEACH MANSION

### TOWER 2

# 1 BEDROOM-TYPE 3M

LEVEL 2-18

UNIT 03

| SUITE AREA   | 689 SQ.FT. | 64.04 SQ.M. |
|--------------|------------|-------------|
| BALCONY AREA | 122 SQ.FT. | 11.27 SQ.M. |
| TOTAL AREA   | 811 SQ.FT. | 75.31 SQ.M. |













# BEACH MANSION

### TOWER 2

# 1 BEDROOM-TYPE 3

LEVEL 2-18

KEY PLAN

|   | SUITE AREA   | 686 SQ.FT. | 63.74 SQ.M. |   |
|---|--------------|------------|-------------|---|
|   | BALCONY AREA | 112 SQ.FT. | 10.39 SQ.M. |   |
| _ | TOTAL AREA