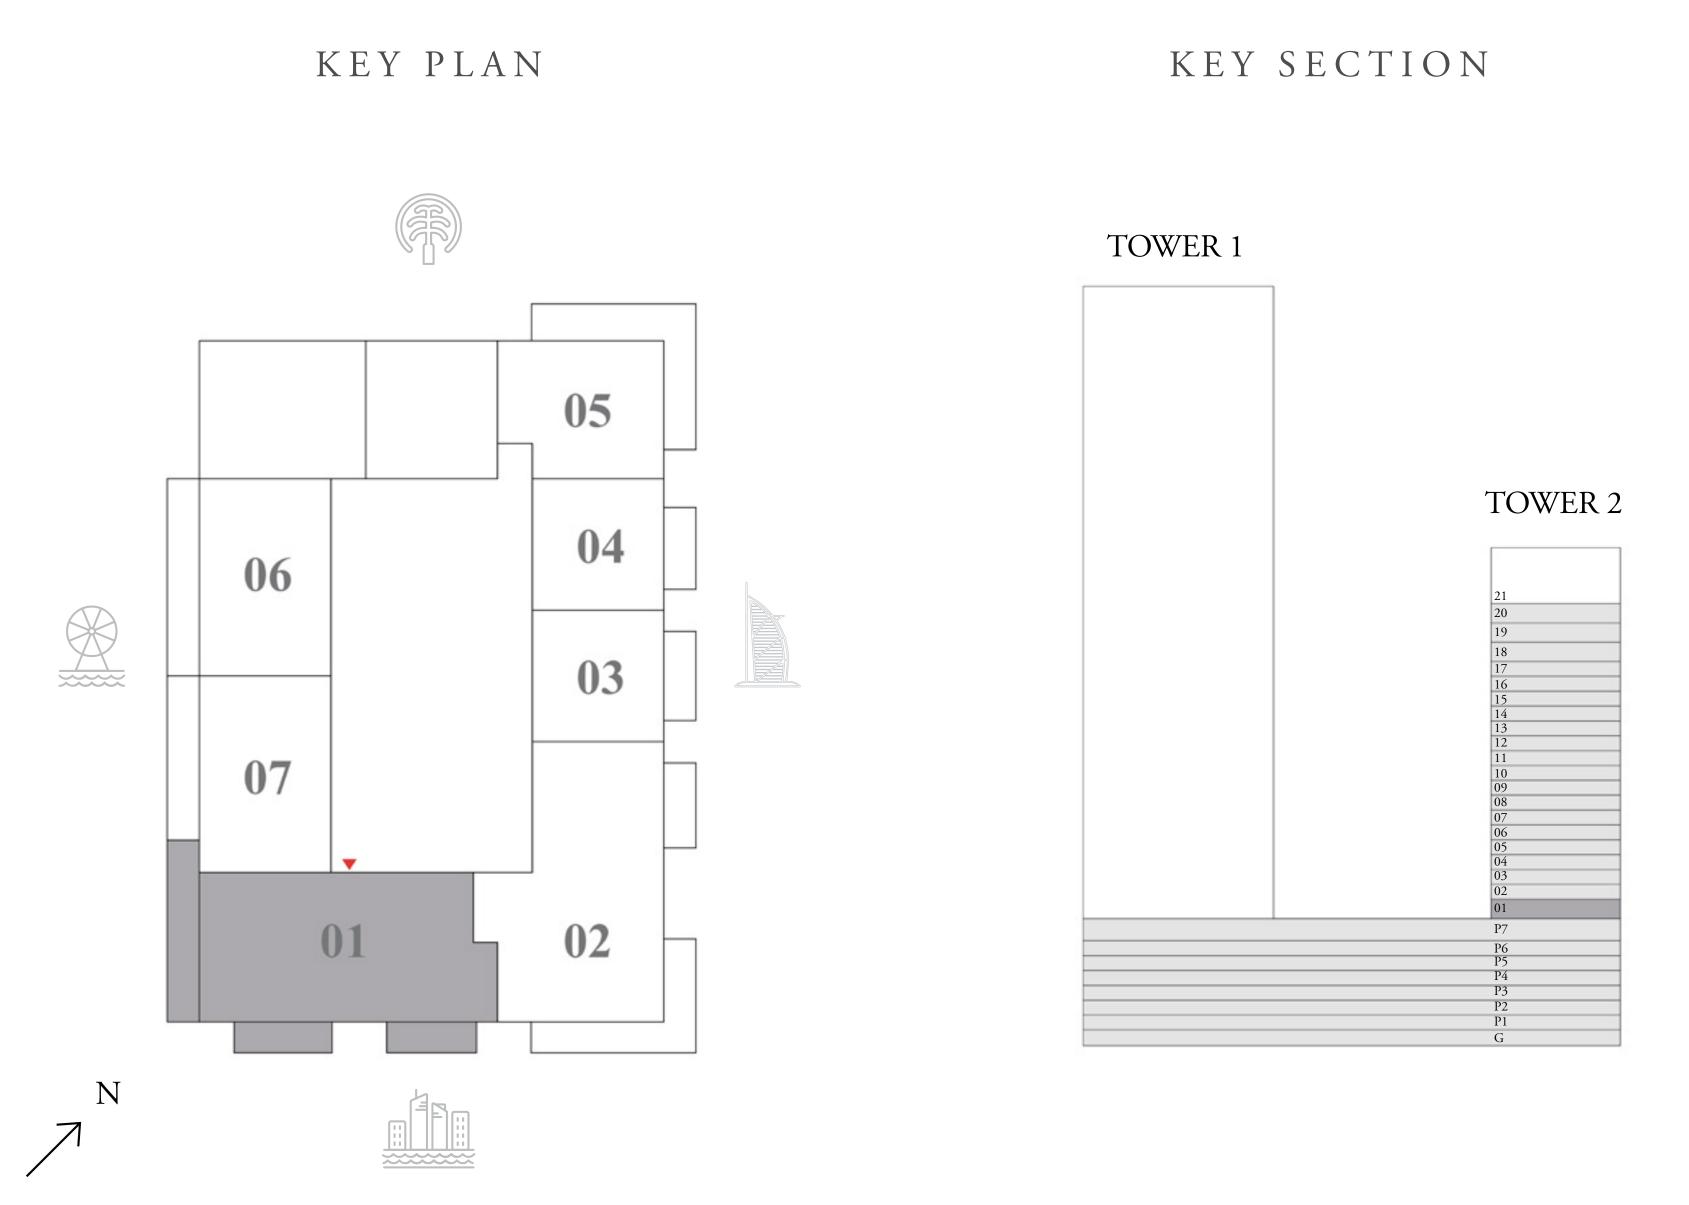

BEACH MANSION

TOWER 2
FLOOR PLAN

# BEACH MANSION

DUBAI MARINA

# BEACH MANSION

### TOWER 2