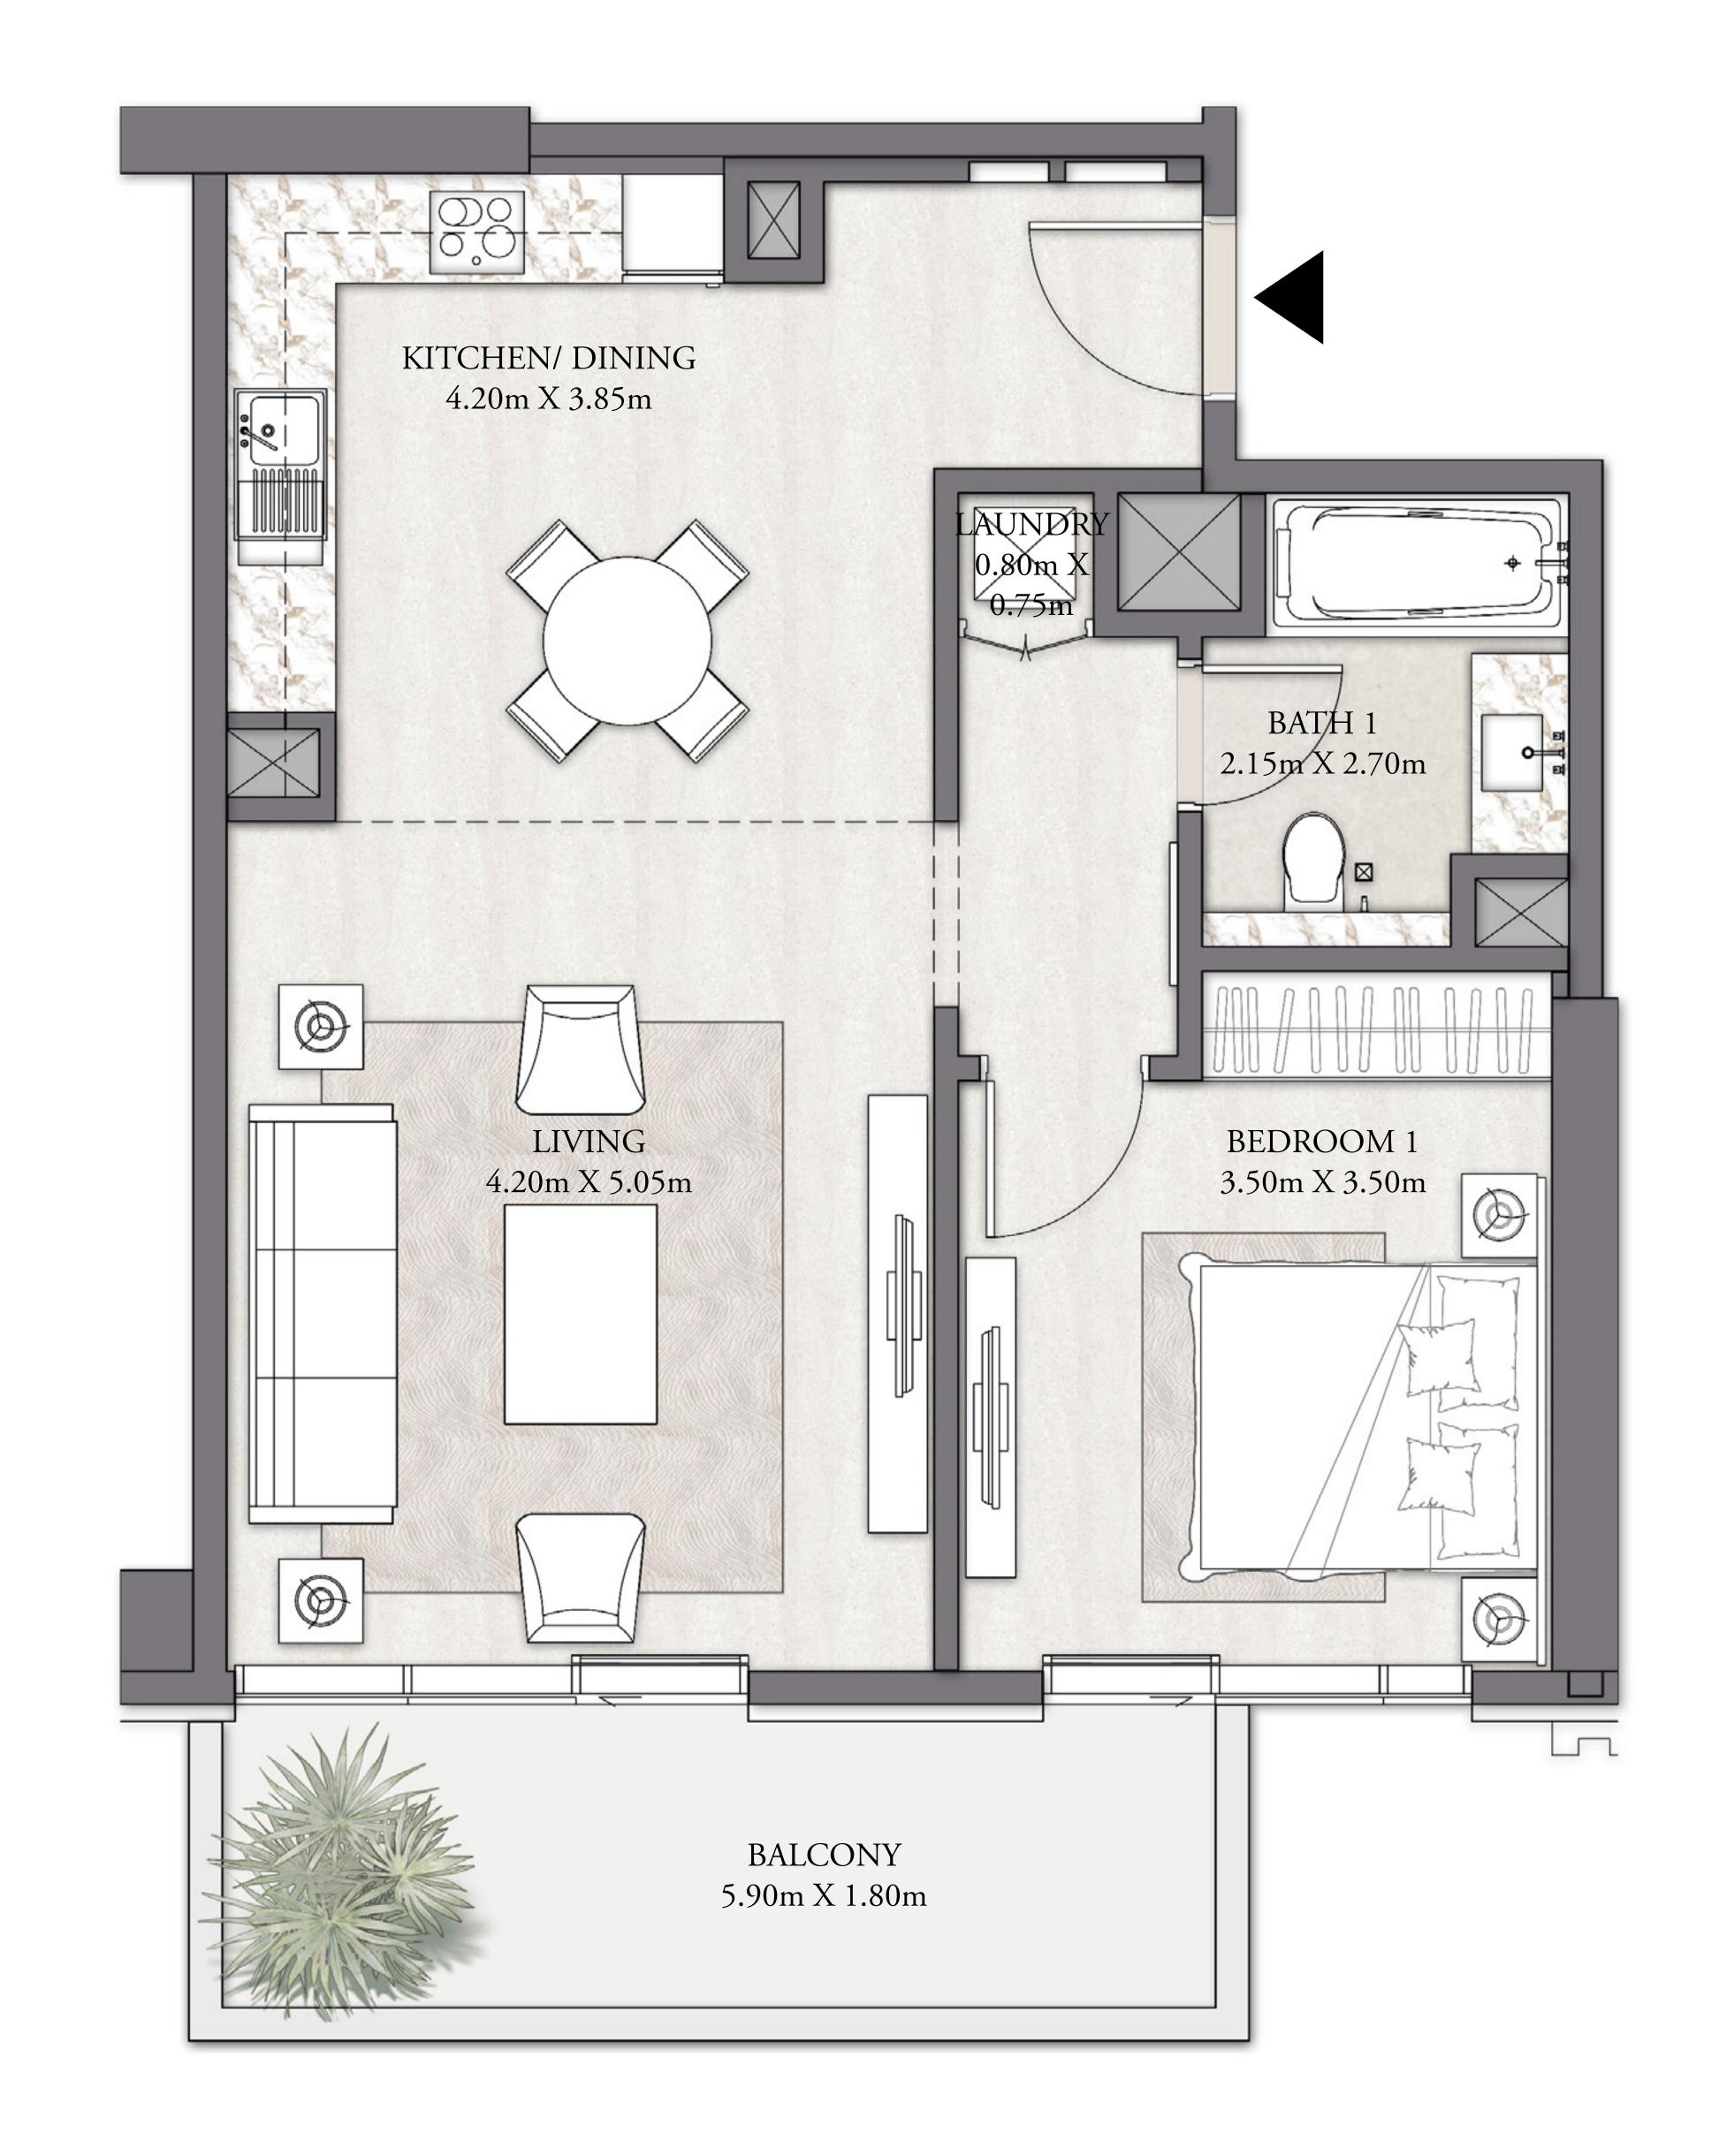

# 1 BEDROOM-TYPE 1

LEVEL P2/P7

| SUITE AREA   | 760 SQ.FT. | 70.64 SQ.M. |  |
|--------------|------------|-------------|--|
| BALCONY AREA | 134 SQ.FT. | 12.37 SQ.M. |  |
| TOTAL AREA   | 894 SQ.FT. | 83.01 SQ.M. |  |