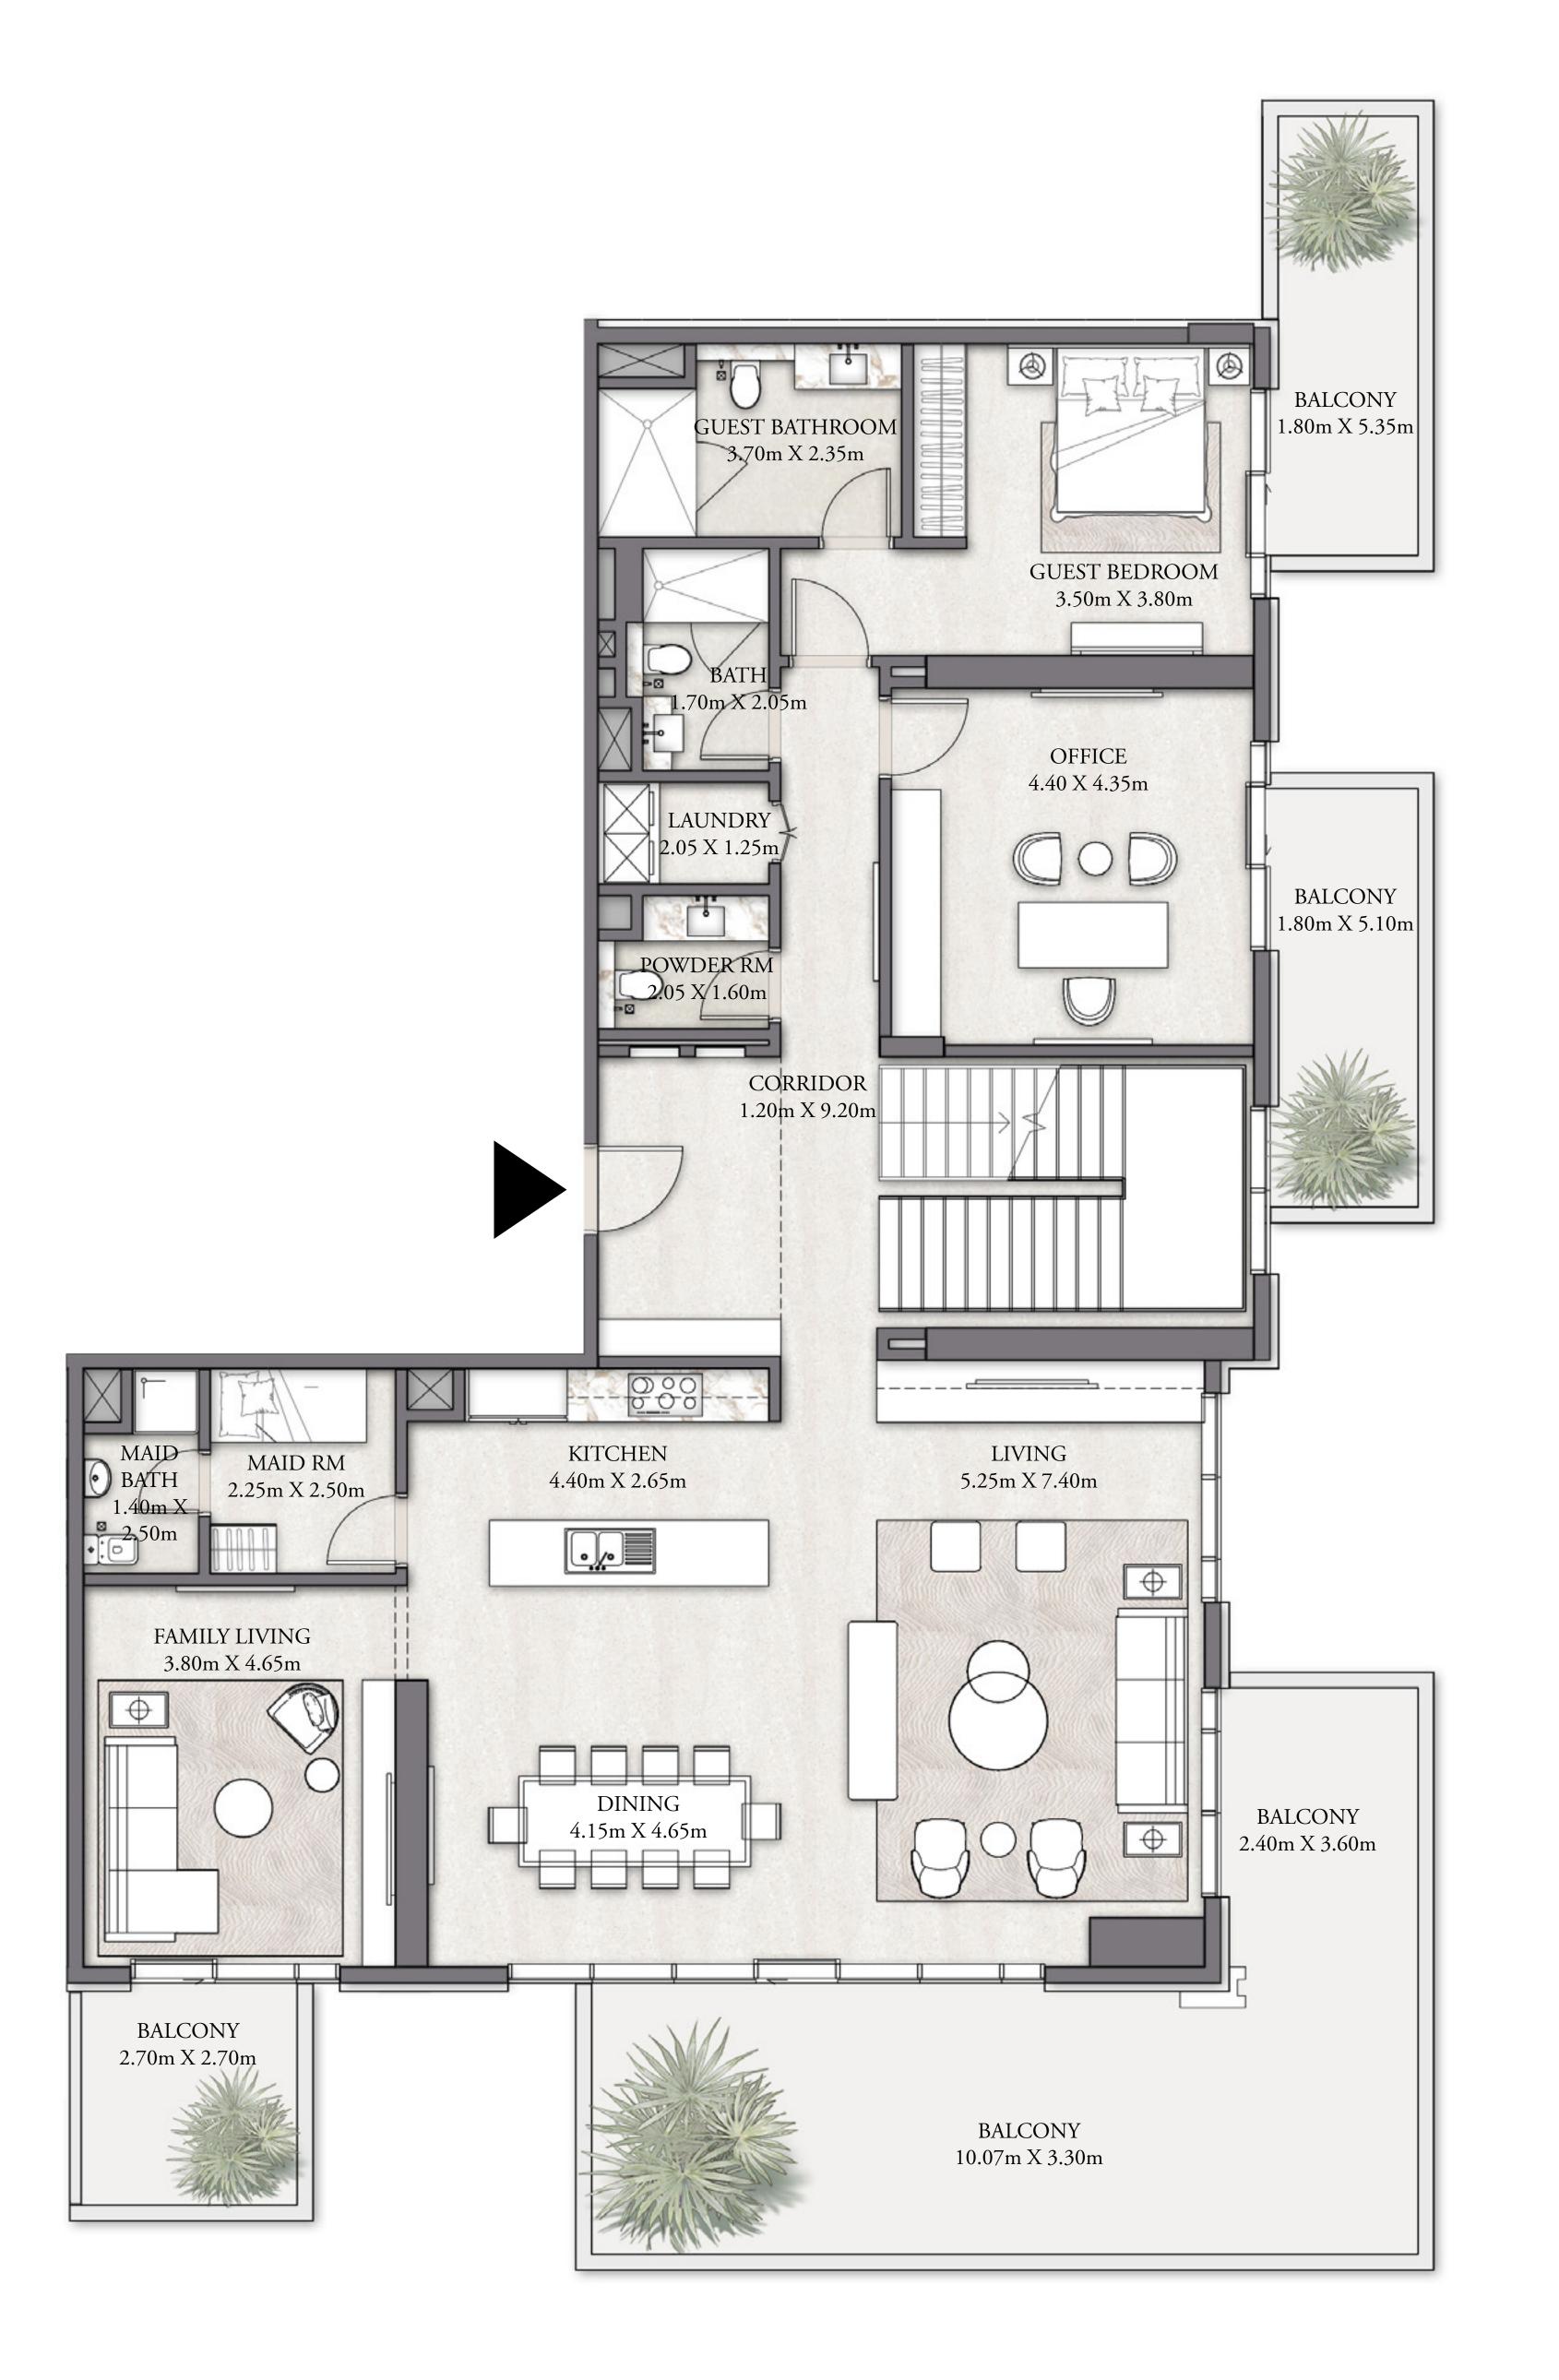

# 4 BEDROOM PENTHOUSE DUPLEX-TYPE 1

LEVEL 19-20

UNIT 01

| SUITE AREA   | 4,391 SQ.FT. | 407.94 SQ.M. |
|--------------|--------------|--------------|
| BALCONY AREA | 1,538 SQ.FT. | 142.88 SQ.M. |
| TOTAL AREA   | 5,929 SQ.FT. | 550.82 SQ.M. |

LOWER LEVEL

UPPER LEVEL