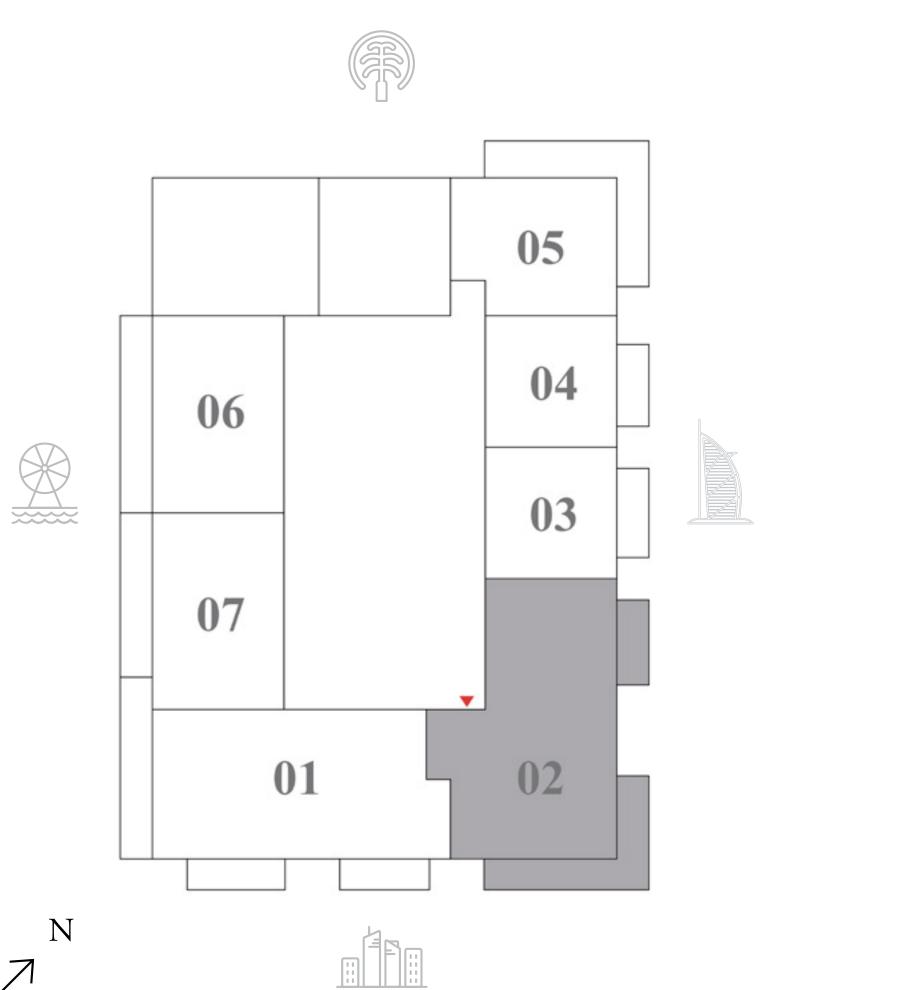

# BEACH MANSION

### TOWER 2

# 1 BEDROOM-TYPE 2

LEVEL P2-P7

UNIT 02

| _ | SUITE AREA   | 709 SQ.FT. | 65.87 SQ.M. |  |
|---|--------------|------------|-------------|--|
|   | BALCONY AREA | 123 SQ.FT. | 11.38 SQ.M. |  |
|   | TOTAL AREA   | 832 SQ.FT. | 77.25 SQ.M. |  |

KEY PLAN