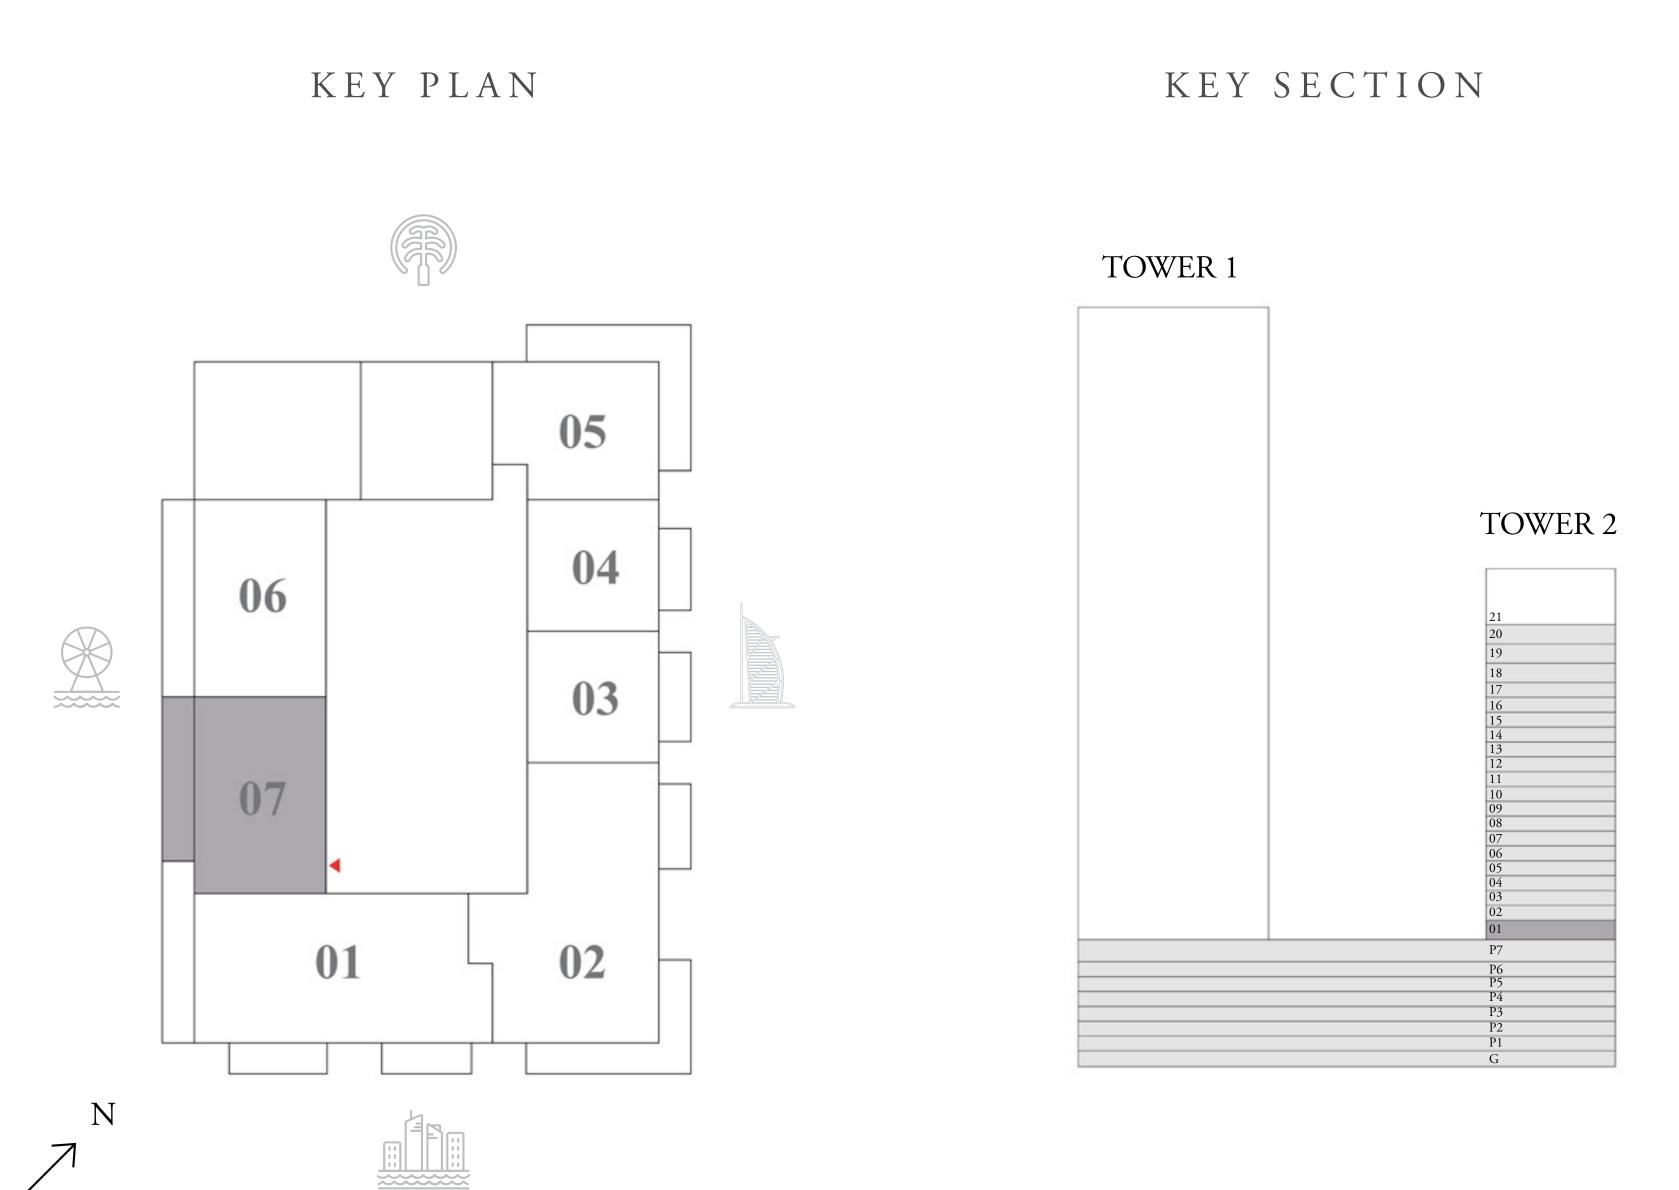

SION

### TOWER 2

# 2 BEDROOM-TYPE 2

UNIT 05

LEVEL 1

| SUITE AREA   | 946 SQ.FT.   | 87.92 SQ.M.  |  |
|--------------|--------------|--------------|--|
| BALCONY AREA | 341 SQ.FT.   | 31.60 SQ.M.  |  |
| TOTAL AREA   | 1,287 SQ.FT. | 119.52 SQ.M. |  |







# BEACH MANSION

### TOWER 2

# 2 BEDROOM-TYPE 3

LEVEL 1

| <br>SUITE AREA | 1,054 SQ.FT. | 97.95 SQ.M.  |  |
|----------------|--------------|--------------|--|
| BALCONY AREA   | 326 SQ.FT.   | 30.24 SQ.M.  |  |
| TOTAL AREA     | 1,380 SQ.FT. | 128.19 SQ.M. |  |









# BEACH MANSION

### TOWER 2

# 2 BEDROOM-TYPE 6

LEVEL 1

| _ | SUITE AREA   | 1,045 SQ.FT. | 97.04 SQ.M. |
|---|--------------|--------------|-------------|
|   | BALCONY AREA | 271 SQ.FT.   | 25.26 SQ.M. |
| _ | TOTAL AREA   | 1,316 SQ.FT. | 122.30 SQ.M |









# BEACH MANSION

### TOWER 2

# 3 BEDROOM-TYPE 3

LEVEL 2-18

UNIT 01

| SUITE AREA   | 1,631 SQ.FT. | 151.49 SQ.M. |
|--------------|--------------|--------------|
| BALCONY AREA | 458 SQ.FT.   | 42.57 SQ.M.  |
| TOTAL AREA   | 2,089 SQ.FT. | 194.06 SQ.M. |













# BEACH MANSION

### TOWER 2

# 3 BEDROOM-TYPE 2

LEVEL 2-18

UNIT 02

| SUITE AREA   | 1,792 SQ.FT. | 166.48 SQ.M. |
|--------------|--------------|--------------|
| BALCONY AREA | 442 SQ.FT.   | 41.05 SQ.M.  |
| TOTAL AREA   | 2,234 SQ.FT. | 207.53 SQ.M. |

### KEY PLAN









# BEACH MANSION

### TOWER 2

# 1 BEDROOM-TYPE 3M

LEVEL 2-18

UNIT 03

| SUITE AREA   | 689 SQ.FT. | 64.04 SQ.M. |
|--------------|------------|-------------|
| BALCONY AREA | 122 SQ.FT. | 11.27 SQ.M. |
| TOTAL AREA   | 811 SQ.FT. | 75.3