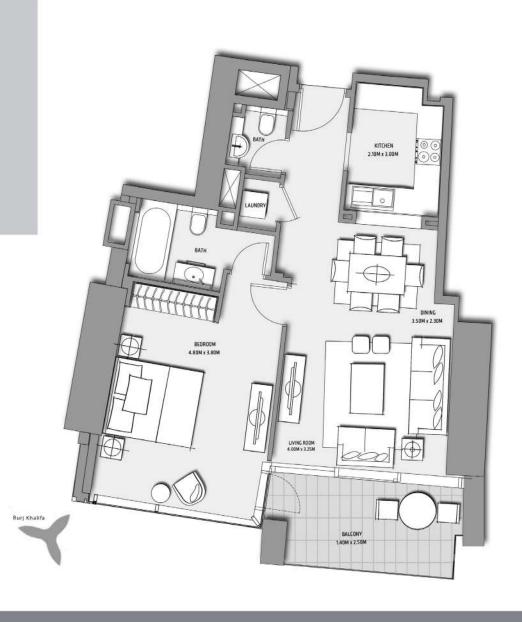

FLOOR PLAN Tower 1

TOWER 1

LEVEL 03

UNIT 05

71.15 SQ.M (766 SQ.FT) 10.57 SQ.M (114 SQ.FT)

TOTAL AREA

81.72 SQ.M (880 SQ.FT)

TOWER 1