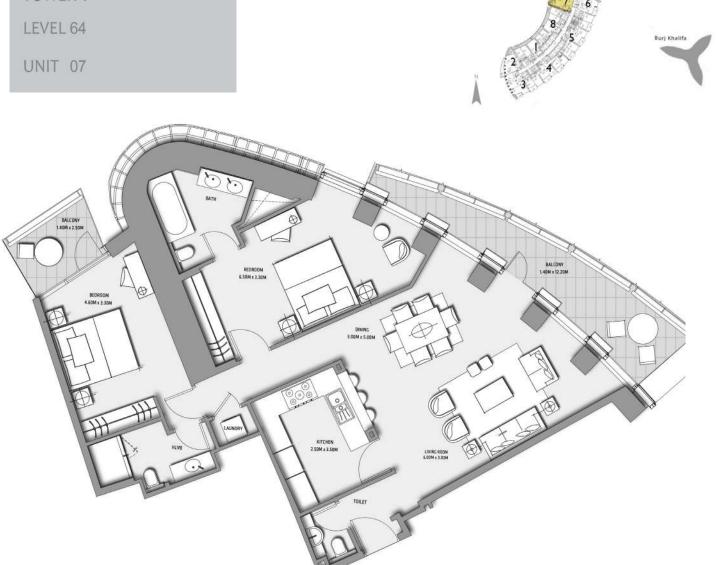

SUITE AREA: BALCONY AREA: 118.46 SQ.M (1275 SQ.FT) 20.83 SQ.M (224 SQ.FT)

TOTAL AREA:

139.28 SQ.M (1499 SQ.FT)

TOWER 1

LEVEL 64

UNIT 08

SUITE AREA: BALCONY AREA: 109.47 SQ.M (1178 SQ.FT) 22.12 SQ.M (238 SQ.FT)