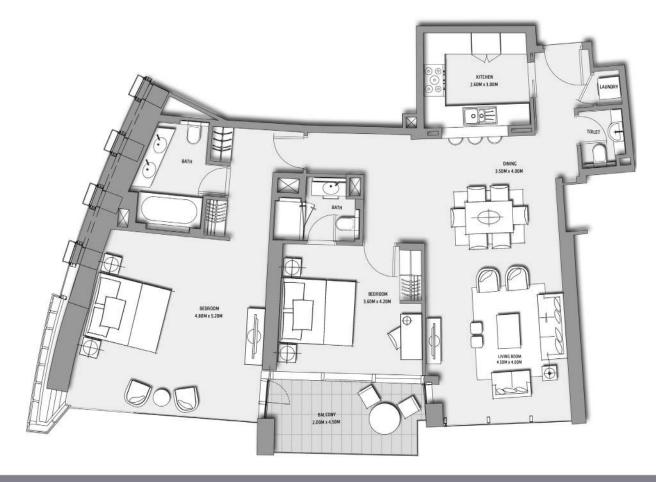

LEVEL 03

UNIT 06

SUITE AREA: BALCONY AREA: 131.75 SQ.M (1418 SQ.FT) 21.19 SQ.M (228 SQ.FT)

TOTAL AREA:

152.94 SQ.M (1646 SQ.FT)

TOWER 1

LEVEL 03

UNIT 07

SUITE AREA: BALCONY AREA: 71.9 SQ.M (774 SQ.FT) 10.44 SQ.M (112 SQ.FT)

TOTAL AREA

82.34 SQ.M (886 SQ.FT)

TOWER 1

LEVEL 03

UNIT 08

SUITE AREA: BALCONY AREA: 160.44 SQ.M (1727 SQ.FT) 18.29 SQ.M (197 SQ.FT)

TOTAL AREA: