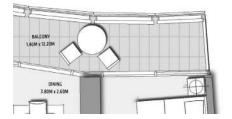

FLOOR PLAN Tower 1



TOWER 1

LEVEL 03

UNIT 05





71.15 SQ.M (766 SQ.FT) 10.57 SQ.M (114 SQ.FT)

TOTAL AREA

81.72 SQ.M (880 SQ.FT)





TOWER 1

LEVEL 03

UNIT 06



SUITE AREA: BALCONY AREA: 131.75 SQ.M (1418 SQ.FT) 21.19 SQ.M (228 SQ.FT)

TOTAL AREA:

152.94 SQ.M (1646 SQ.FT)





TOWER 1

LEVEL 03

UNIT 07



SUITE AREA: BALCONY AREA: 71.9 SQ.M (774 SQ.FT) 10.44 SQ.M (112 SQ.FT)

TOTAL AREA

82.34 SQ.M (886 SQ.FT)





TOWER 1

LEVEL 03

UNIT 08



SUITE AREA: BALCONY AREA: 160.44 SQ.M (1727 SQ.FT) 18.29 SQ.M (197 SQ.FT)

TOTAL AREA:

178.73 SQ.M (1924 SQ.FT)













TOWER 1

LEVEL 64

UNIT 01







SUITE AREA: BALCONY AREA: 107.36 SQ.M (1156 SQ.FT) 22.17 SQ.M (239 SQ.FT)

TOTAL AREA:

129.53 SQ.M (1395 SQ.FT)







 SUITE AREA:
 116.90 SQ.M
 (1258 SQ.FT)

 BALCONY AREA:
 20.83 SQ.M
 (224 SQ.FT)

OTAL AREA: 137.73 SQ.M (1482 SQ.FT)







SUITE AREA: BALCONY AREA:

OTAL AREA: 169.02 SQ.M (1820 SQ.FT)



150.09 SQ.M (1616 SQ.FT) 18.93 SQ.M (204 SQ.FT)



TOWER 1

LEVEL 64

UNIT 04





 SUITE AREA:
 170.14 SQ.M
 (1831 SQ.FT)

 BALCONY AREA:
 21.03 SQ.M
 (226 SQ.FT)

TOTAL AREA: 191.17 SQ.M (2057 SQ.FT)





TOWER 1

LEVEL 64

UNIT 05





 SUITE AREA:
 163.83 SQ.M
 (1763 SQ.FT)

 BALCONY AREA:
 31.54 SQ.M
 (339 SQ.FT)

TOTAL AREA: 195.39 SQ.M (2102 SQ.FT





TOWER 1

LEVEL 64

UNIT 06





SUITE AREA: BALCONY AREA: 156.02 SQ.M (1679 SQ.FT)