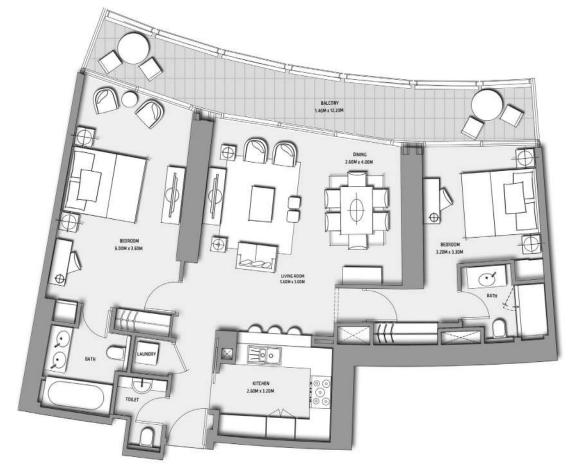

FLOOR PLAN Tower 1



TOWER 1

LEVEL 03

UNIT 05





71.15 SQ.M (766 SQ.FT) 10.57 SQ.M (114 SQ.FT)

TOTAL AREA

81.72 SQ.M (880 SQ.FT)





TOWER 1

LEVEL 03

UNIT 06



SUITE AREA: BALCONY AREA: 131.75 SQ.M (1418 SQ.FT) 21.19 SQ.M (228 SQ.FT)

TOTAL AREA:

152.94 SQ.M (1646 SQ.FT)





TOWER 1

LEVEL 03

UNIT 07



SUITE AREA: BALCONY AREA: 71.9 SQ.M (774 SQ.FT) 10.44 SQ.M (112 SQ.FT)

TOTAL AREA

82.34 SQ.M (886 SQ.FT)





TOWER 1

LEVEL 03

UNIT 08



SUITE AREA: BALCONY AREA: 160.44 SQ.M (1727 SQ.FT) 18.29 SQ.M (197 SQ.FT)

TOTAL AREA:

178.73 SQ.M (1924 SQ.FT)













TOWER 1

LEVEL 64

UNIT 01







SUITE AREA: BALCONY AREA: 107.36 SQ.M (1156 SQ.FT) 22.17 SQ.M (239 SQ.FT)

TOTAL AREA:

129.53 SQ.M (1395 SQ.FT)







 SUITE AREA:
 116.90 SQ.M
 (1258 SQ.FT)

 BALCONY AREA:
 20.83 SQ.M
 (224 SQ.FT)

OTAL AREA: 137.73 SQ.M (1482 SQ.FT)







SUITE AREA: BALCONY AREA:

OTAL AREA: 169.02 SQ.M (1820 SQ.FT)



150.09 SQ.M (1616 SQ.FT) 18.93 SQ.M (204 SQ.FT)



TOWER 1

LEVEL 64

UNIT 04





 SUITE AREA:
 170.14 SQ.M
 (1831 SQ.FT)

 BALCONY AREA:
 21.03 SQ.M
 (226 SQ.FT)

TOTAL AREA: 191.17 SQ.M (2057 SQ.FT)





TOWER 1

LEVEL 64

UNIT 05





 SUITE AREA:
 163.83 SQ.M
 (1763 SQ.FT)

 BALCONY AREA:
 31.54 SQ.M
 (339 SQ.FT)

TOTAL AREA: 195.39 SQ.M (2102 SQ.FT





TOWER 1

LEVEL 64

UNIT 06





SUITE AREA: BALCONY AREA: 156.02 SQ.M (1679 SQ.FT) 10.62 SQ.M (114 SQ.FT)

TOTAL AREA:

166.6