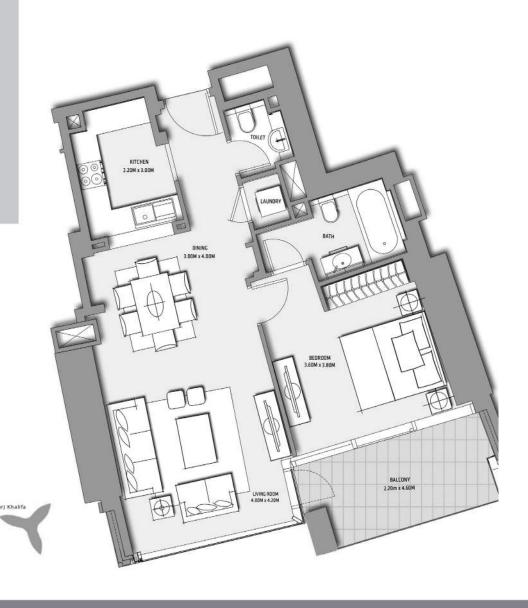

SUITE AREA: BALCONY AREA: 71.9 SQ.M (774 SQ.FT) 10.44 SQ.M (112 SQ.FT)

TOTAL AREA

82.34 SQ.M (886 SQ.FT)

TOWER 1

LEVEL 03

UNIT 08

SUITE AREA: BALCONY AREA: 160.44 SQ.M (1727 SQ.FT) 18.29 SQ.M (197 SQ.FT)

TOTAL AREA: