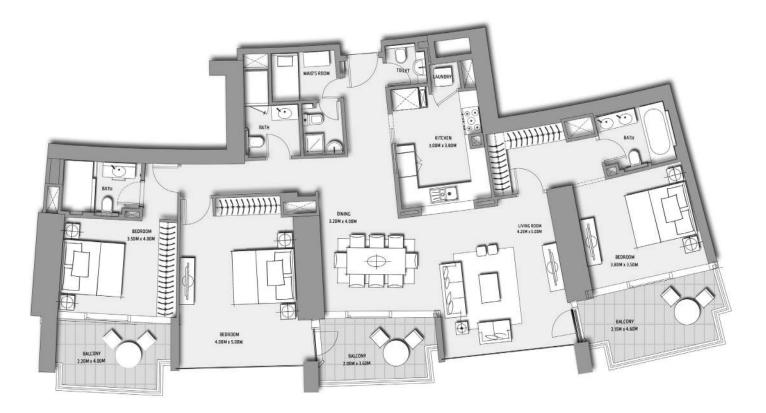

SUITE AREA: BALCONY AREA: 71.9 SQ.M (774 SQ.FT) 10.44 SQ.M (112 SQ.FT)

TOTAL AREA

82.34 SQ.M (886 SQ.FT)

TOWER 1

LEVEL 03

UNIT 08

SUITE AREA: BALCONY AREA: 160.44 SQ.M (1727 SQ.FT) 18.29 SQ.M (197 SQ.FT)

TOTAL AREA: