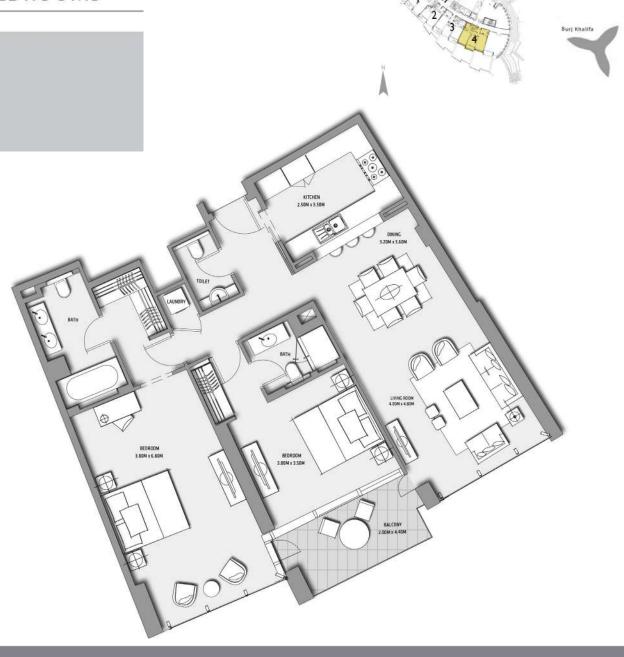

SUITE AREA: BALCONY AREA: 71.9 SQ.M (774 SQ.FT) 10.44 SQ.M (112 SQ.FT)

TOTAL AREA

82.34 SQ.M (886 SQ.FT)

TOWER 1

LEVEL 03

UNIT 08

SUITE AREA: BALCONY AREA: 160.44 SQ.M (1727 SQ.FT) 18.29 SQ.M (197 SQ.FT)

TOTAL AREA: