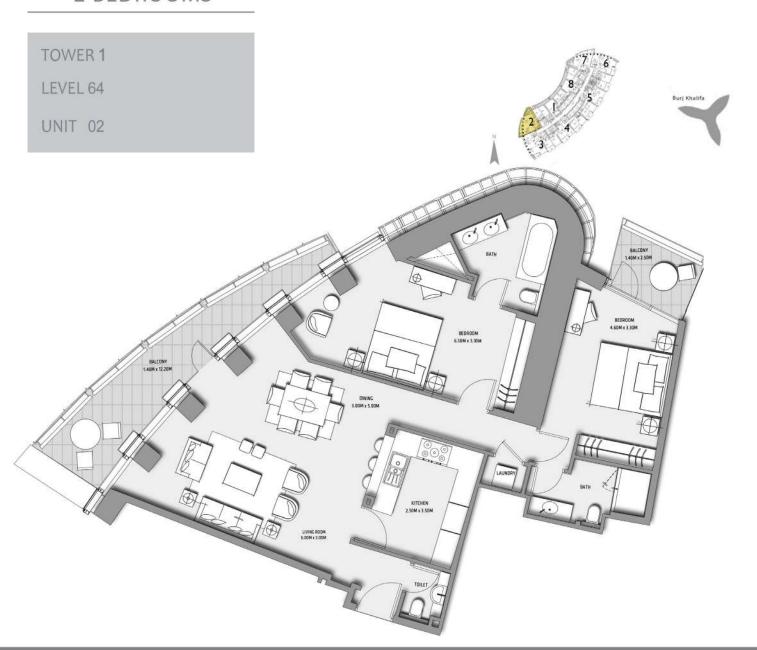

178.73 SQ.M (1924 SQ.FT)

TOWER 1

LEVEL 64

UNIT 01

SUITE AREA: BALCONY AREA: 107.36 SQ.M (1156 SQ.FT) 22.17 SQ.M (239 SQ.FT)

TOTAL AREA:

129.53 SQ.M (1395 SQ.FT)

 SUITE AREA:
 116.90 SQ.M
 (1258 SQ.FT)

 BALCONY AREA:
 20.83 SQ.M
 (224 SQ.FT)

OTAL AREA: 137.73 SQ.M (1482 SQ.FT)

SUITE AREA: BALCONY AREA:

OTAL AREA: 169.02 SQ.M (1820 SQ.FT)

150.09 SQ.M (1616 SQ.FT) 18.93 SQ.M (204 SQ.FT)

TOWER 1

LEVEL 64

UNIT 04