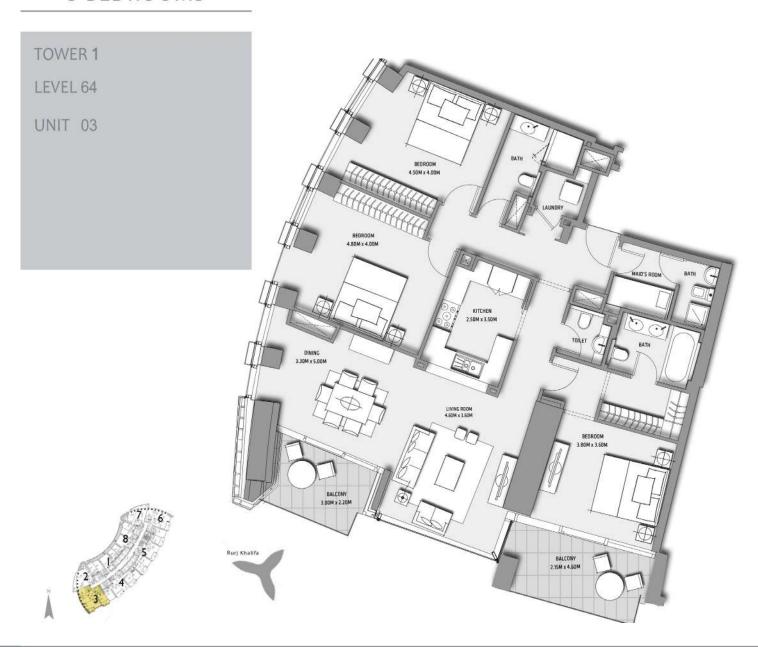

 BALCONY AREA:
 20.83 SQ.M
 (224 SQ.FT)

OTAL AREA: 137.73 SQ.M (1482 SQ.FT)

SUITE AREA: BALCONY AREA:

OTAL AREA: 169.02 SQ.M (1820 SQ.FT)

150.09 SQ.M (1616 SQ.FT) 18.93 SQ.M (204 SQ.FT)

TOWER 1

LEVEL 64

UNIT 04

 SUITE AREA:
 170.14 SQ.M
 (1831 SQ.FT)

 BALCONY AREA:
 21.03 SQ.M
 (226 SQ.FT)

TOTAL AREA: 191.17 SQ.M (2057 SQ.FT)

TOWER 1

LEVEL 64

UNIT 05

 SUITE AREA:
 163.83 SQ.M
 (1763 SQ.FT)

 BALCONY AREA:
 31.54 SQ.M
 (339 SQ.FT)