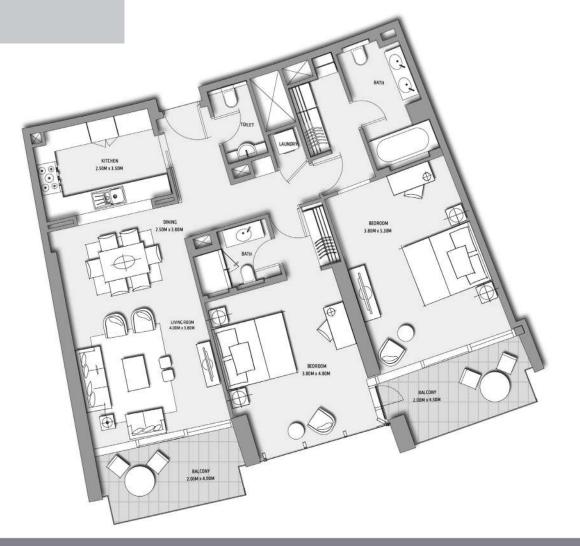

LEVEL 03

UNIT 06

SUITE AREA: BALCONY AREA: 131.75 SQ.M (1418 SQ.FT) 21.19 SQ.M (228 SQ.FT)

TOTAL AREA:

152.94 SQ.M (1646 SQ.FT)

TOWER 1

LEVEL 03

UNIT 07