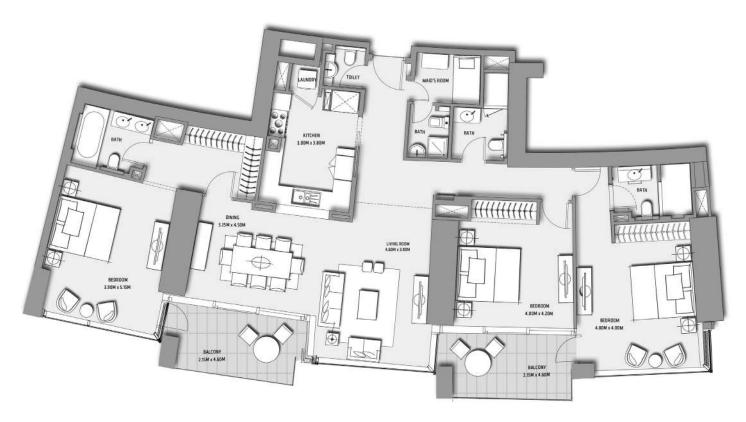

 SUITE AREA:
 170.14 SQ.M
 (1831 SQ.FT)

 BALCONY AREA:
 21.03 SQ.M
 (226 SQ.FT)

TOTAL AREA: 191.17 SQ.M (2057 SQ.FT)

TOWER 1

LEVEL 64

UNIT 05

 SUITE AREA:
 163.83 SQ.M
 (1763 SQ.FT)

 BALCONY AREA:
 31.54 SQ.M
 (339 SQ.FT)

TOTAL AREA: 195.39 SQ.M (2102 SQ.FT

TOWER 1

LEVEL 64

UNIT 06

SUITE AREA: BALCONY AREA: 156.02 SQ.M (1679 SQ.FT) 10.62 SQ.M (114 SQ.FT)

TOTAL AREA:

166.64 SQ.M (1793 SQ.FT)

TOWER 1