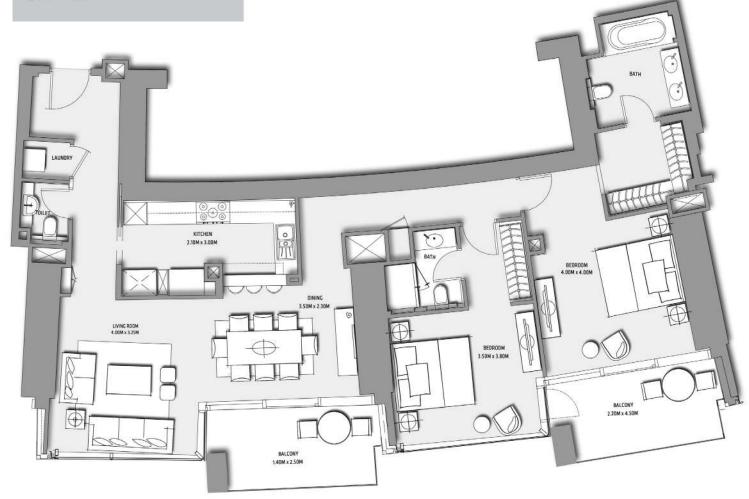

LEVEL 03

UNIT 06

SUITE AREA: BALCONY AREA: 131.75 SQ.M (1418 SQ.FT) 21.19 SQ.M (228 SQ.FT)

TOTAL AREA:

152.94 SQ.M (1646 SQ.FT)

TOWER 1

LEVEL 03

UNIT 07