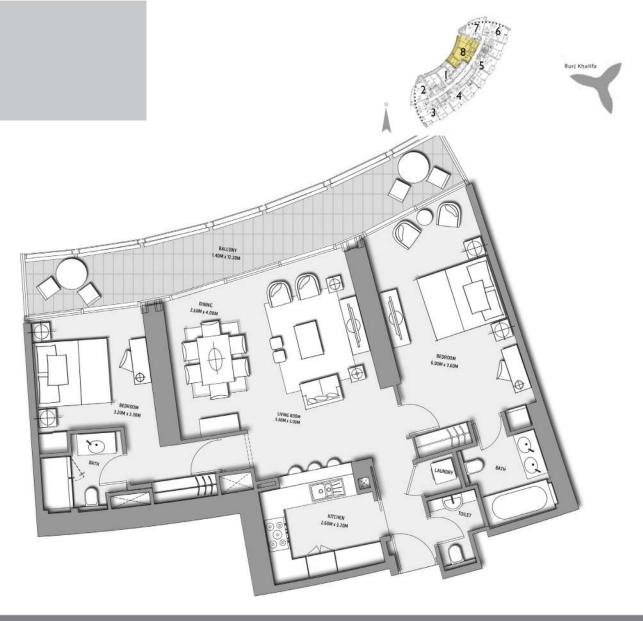

TOTAL AREA: 195.39 SQ.M (2102 SQ.FT

TOWER 1

LEVEL 64

UNIT 06

SUITE AREA: BALCONY AREA: 156.02 SQ.M (1679 SQ.FT) 10.62 SQ.M (114 SQ.FT)

TOTAL AREA:

166.64 SQ.M (1793 SQ.FT)

TOWER 1