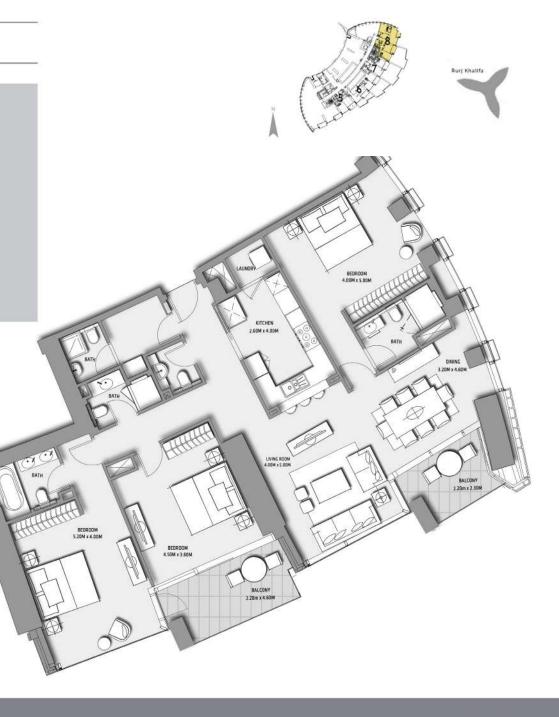

178.73 SQ.M (1924 SQ.FT)

TOWER 1

LEVEL 64

UNIT 01

SUITE AREA: BALCONY AREA: 107.36 SQ.M (1156 SQ.FT) 22.17 SQ.M (239 SQ.FT)

TOTAL AREA:

129.53 SQ.M (1395 SQ.FT)

 SUITE AREA:
 116.90 SQ.M
 (1258 SQ.FT)