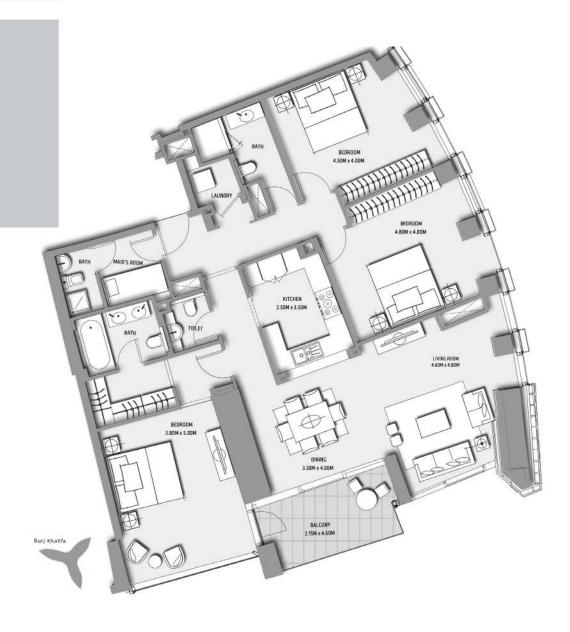

LEVEL 03

UNIT 06

SUITE AREA: BALCONY AREA: 131.75 SQ.M (1418 SQ.FT) 21.19 SQ.M (228 SQ.FT)

TOTAL AREA:

152.94 SQ.M (1646 SQ.FT)

TOWER 1

LEVEL 03

UNIT 07