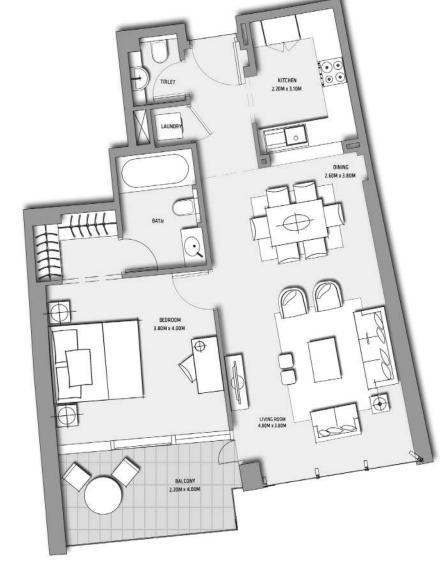

SUITE AREA: BALCONY AREA: 71.9 SQ.M (774 SQ.FT) 10.44 SQ.M (112 SQ.FT)

TOTAL AREA

82.34 SQ.M (886 SQ.FT)

TOWER 1

LEVEL 03

UNIT 08

SUITE AREA: BALCONY AREA: 160.44 SQ.M (1727 SQ.FT) 18.29 SQ.M (197 SQ.FT)

TOTAL AREA:

178.73 SQ.M (1924 SQ.FT)

TOWER 1

LEVEL 64

UNIT 01

SUITE AREA: BALCONY AREA: 107.36 SQ.M (1156 SQ.FT) 22.17 SQ.M (239 SQ.FT)

TOTAL AREA:

129.53 SQ.M (1395 SQ.FT)

 SUITE AREA:
 116.90 SQ.M
 (1258 SQ.FT)