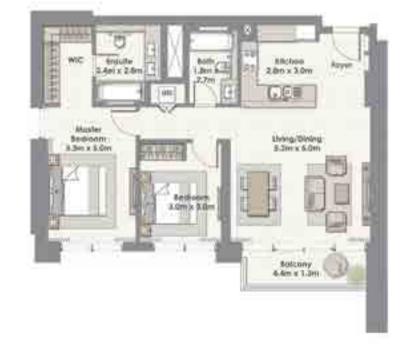

UNIT 06 / LEVEL 4-23

| Suite Area   | 59.81 Sq.m. / 644 Sq.ft. |
|--------------|--------------------------|
| Balcony Area | 5.87 Sq.m. / 63 Sq.ft.   |
| Total Area   | 65.68 Sq.m. / 707 Sq.ft. |

1. All materials, dimensions & drawings are approximate. 2. Information is subject to change without notice. 3. Actual suite area may vary from the stated area. 4. Drawings not to scale. 5. The developer reserves the right to make revisions/alterations without any liability whatsoever.

1. All materials, dimensions & drawings are approximate. 2. Information is subject to change without notice. 3. Actual suite area may vary from the stated area. 4. Drawings not to scale. 5. The developer reserves the right to make revisions/alterations without any liability whatsoever.