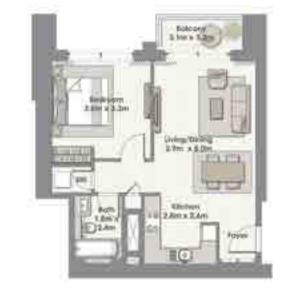

UNIT 08 / LEVEL 4-23

| Suite Area   | 62.24 Sq.m. / 670 Sq.ft. |
|--------------|--------------------------|
| Balcony Area | 4.14 Sq.m. / 45 Sq.ft.   |
| Total Area   | 66.38 Sq.m. / 715 Sq.ft. |

1. All materials, dimensions & drawings are approximate. 2. Information is subject to change without notice. 3. Actual suite area may vary from the stated area. 4. Drawings not to scale. 5. The developer reserves the right to make revisions/alterations without any liability whatsoever.

1. All materials, dimensions & drawings are approximate. 2. Information is subject to change without notice. 3. Actual suite area may vary from the stated area. 4. Drawings not to scale. 5.The developer reserves the right to make revisions/alterations without any liability whatsoever.