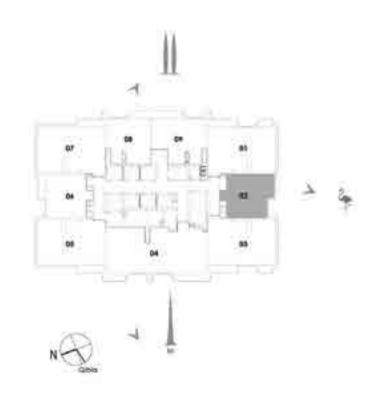

#### I BEDROOM TOWER I

#### UNIT 05 / LEVEL 25-45

| Suite Area   | 59.81 Sq.m. / 644 Sq.ft. |
|--------------|--------------------------|
| Balcony Area | 5.87 Sq.m. / 63 Sq.ft.   |
| Total Area   | 65.68 Sq.m. / 707 Sq.ft. |