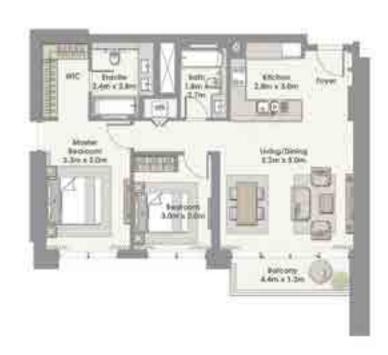

#### UNIT 07 / LEVEL 25-45

| Suite Area   | 62.52 Sq.m. / 673 Sq.ft. |
|--------------|--------------------------|
| Balcony Area | 4.14 Sq.m. / 45 Sq.ft.   |
| Total Area   | 66.66 Sq.m. / 718 Sq.ft. |

UNIT 08 / LEVEL 4-23

| Suite Area   | 62.24 Sq.m. / 670 Sq.ft. |
|--------------|--------------------------|
| Balcony Area | 4.14 Sq.m. / 45 Sq.ft.   |
| Total Area   | 66.38 Sq.m. / 715 Sq.ft. |

1. All materials, dimensions & drawings are approximate. 2. Information is subject to change without notice. 3. Actual suite area may vary from the stated area. 4. Drawings not to scale. 5. The developer reserves the right to make revisions/alterations without any liability whatsoever.