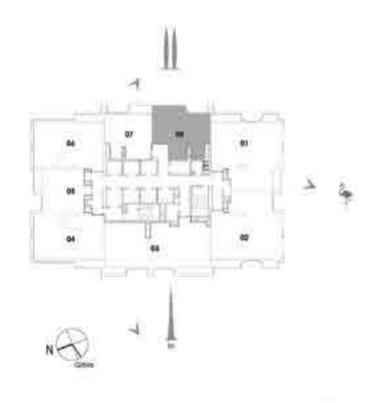

# HARBOUR VIEWS- THE ISLAND DISTRICT SITE PLAN

#### UNIT 05 / LEVEL 25-45

| Suite Area   | 59.81 Sq.m. / 644 Sq.ft. |
|--------------|--------------------------|
| Balcony Area | 5.87 Sq.m. / 63 Sq.ft.   |
| Total Area   | 65.68 Sq.m. / 707 Sq.ft. |

UNIT 06 / LEVEL 4-23

| Suite Area   | 59.81 Sq.m. / 644 Sq.ft. |
|--------------|--------------------------|
| Balcony Area | 5.87 Sq.m. / 63 Sq.ft.   |
| Total Area   | 65.68 Sq.m. / 707 Sq.ft. |

1. All materials, dimensions & drawings are approximate. 2. Information is subject to change without notice. 3. Actual suite area may vary from the stated area. 4. Drawings not to scale. 5. The developer reserves the right to make revisions/alterations without any liability whatsoever.