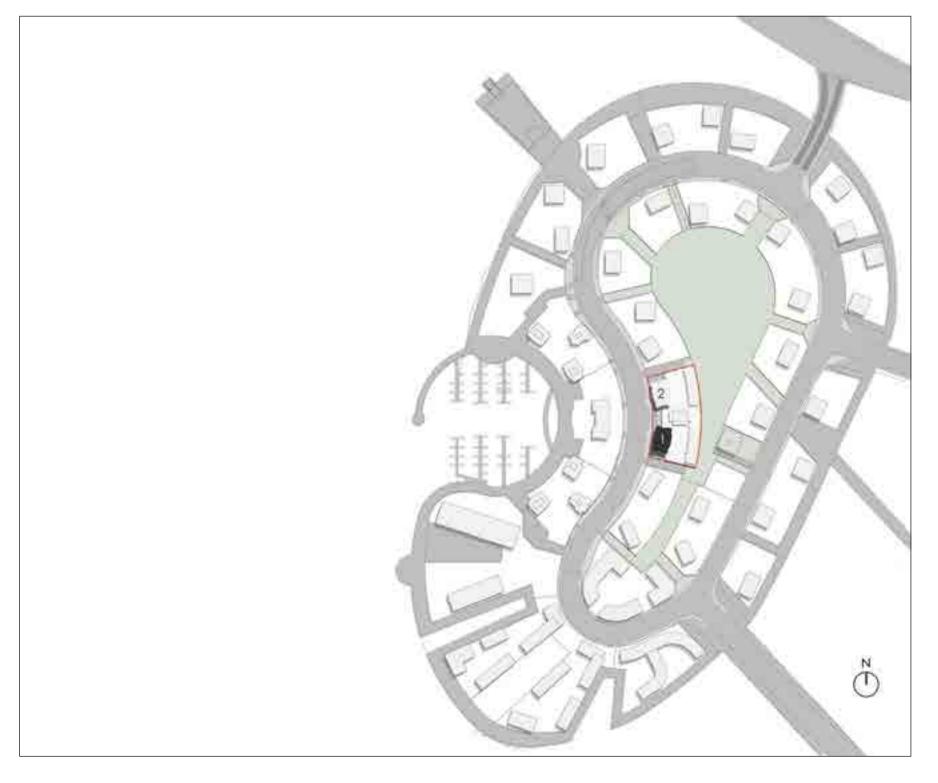

## FLOOR PLANS



# HARBOUR VIEWS- THE ISLAND DISTRICT SITE PLAN



#### I BEDROOM TOWER I





| Suite Area   | 59.81 Sq.m. / 644 Sq.ft. |
|--------------|--------------------------|
| Balcony Area | 5.87 Sq.m. / 63 Sq.ft.   |
| Total Area   | 65.68 Sq.m. / 707 Sq.ft. |





1. All materials, dimensions & drawings are approximate. 2. Information is subject to change without notice. 3. Actual suite area may vary from the stated area. 4. Drawings not to scale. 5.The developer reserves the right to make revisions/alterations without any liability whatsoever.

#### I BEDROOM TOWER I









#### UNIT 05 / LEVEL 25-45

| Suite Area   | 59.81 Sq.m. / 644 Sq.ft. |
|--------------|--------------------------|
| Balcony Area | 5.87 Sq.m. / 63 Sq.ft.   |
| Total Area   | 65.68 Sq.m. / 707 Sq.ft. |



UNIT 06 / LEVEL 4-23

| Suite Area   | 59.81 Sq.m. / 644 Sq.ft.