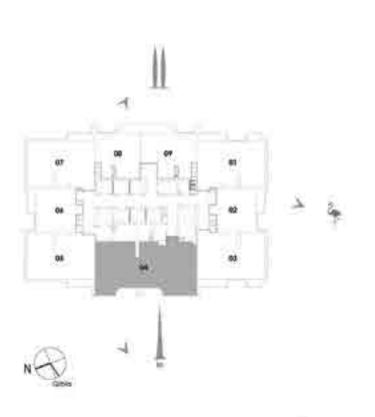

mensions & drawings are approximate. 2. Information is subject to change without notice. 3. Actual suite area may vary from the stated area. 4. Drawings not to scale. 5. The developer reserves the right to make revisions/alterations without any liability whatsoever.

1. All materials, dimensions & drawings are approximate. 2. Information is subject to change without notice. 3. Actual suite area may vary from the stated area. 4. Drawings not to scale. 5.The developer reserves the right to make revisions/alterations without any liability whatsoever.





#### UNIT 03 / LEVEL 25-45

| Suite Area   | 147.98 Sq.m. / 1593 Sq.ft. |
|--------------|----------------------------|
| Balcony Area | 11.58 Sq.m. / 125 Sq.ft.   |
| Total Area   | 159.56 Sq.m. / 1718 Sq.ft. |



#### 3 BEDROOM TOWER I





#### UNIT 04 / LEVEL 4-23

| Suite Area   | 147.98 Sq.m. / 1593 Sq.ft. |
|--------------|----------------------------|
| Balcony Area | 11.58 Sq.m. / 125 Sq.ft.   |
| Total Area   | 159.56 Sq.m. / 1718 Sq.ft. |



1. All materials, dimensions & drawings are approximate. 2. Information is subject to change without notice. 3. Actual suite area may vary from the stated area. 4. Drawings not to scale. 5. The developer reserves the right to make revisions/alterations without any liability whatsoever.

1. All materials, dimensions & drawings are approximate. 2. Information is subject to change without notice. 3. Actual suite area may vary from the stated area. 4. Drawings not to scale. 5. The developer reserves the right to make revisions/alterations without any liability whatsoever.