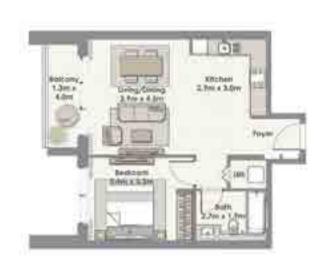

#### I BEDROOM TOWER I

#### UNIT 05 / LEVEL 25-45

| Suite Area   | 59.81 Sq.m. / 644 Sq.ft. |
|--------------|--------------------------|
| Balcony Area | 5.87 Sq.m. / 63 Sq.ft.   |
| Total Area   | 65.68 Sq.m. / 707 Sq.ft. |

UNIT 06 / LEVEL 4-23

| Suite Area   | 59.81 Sq.m. / 644 Sq.ft. |
|--------------|--------------------------|
| Balcony Area | 5.87 Sq.m. / 63 Sq.ft.   |
| Total Area   | 65.68 Sq.m. / 707 Sq.ft. |

1. All materials, dimensions & drawings are approximate. 2. Information is subject to change without notice. 3. Actual suite area may vary from the stated area. 4. Drawings not to scale. 5. The developer reserves the right to make revisions/alterations without any liability whatsoever.

1. All materials, dimensions & drawings are approximate. 2. Information is subject to change without notice. 3. Actual suite area may vary from the stated area. 4. Drawings not to scale. 5. The developer reserves the right to make revisions/alterations without any liability whatsoever.