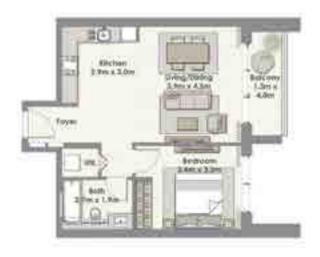

#### I BEDROOM TOWER I

| Suite Area   | 59.81 Sq.m. / 644 Sq.ft. |
|--------------|--------------------------|
| Balcony Area | 5.87 Sq.m. / 63 Sq.ft.   |
| Total Area   | 65.68 Sq.m. / 707 Sq.ft. |

1. All materials, dimensions & drawings are approximate. 2. Information is subject to change without notice. 3. Actual suite area may vary from the stated area. 4. Drawings not to scale. 5.The developer reserves the right to make revisions/alterations without any liability whatsoever.

#### I BEDROOM TOWER I

#### UNIT 05 / LEVEL 25-45

| Suite Area   | 59.81 Sq.m. / 644 Sq.ft. |
|--------------|--------------------------|
| Balcony Area | 5.87 Sq.m. / 63 Sq.ft.   |
| Total Area   | 65.68 Sq.m. / 707 Sq.ft. |