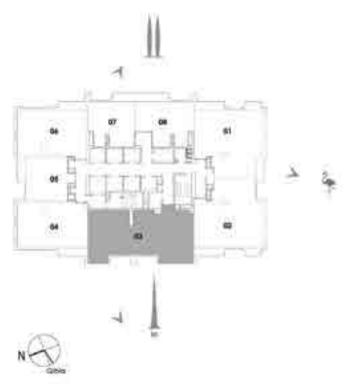

I



#### UNIT 02 / LEVEL 25-45

| Suite Area   | 131.59 Sq.m. / 1416 Sq.ft. |
|--------------|----------------------------|
| Balcony Area | 10.20 Sq.m. / 110 Sq.ft.   |
| Total Area   | 141.79 Sq.m. / 1526 Sq.ft  |





1. All materials, dimensions & drawings are approximate. 2. Information is subject to change without notice. 3. Actual suite area may vary from the stated area. 4. Drawings not to scale. 5. The developer reserves the right to make revisions/alterations without any liability whatsoever.

1. All materials, dimensions & drawings are approximate. 2. Information is subject to change without notice. 3. Actual suite area may vary from the stated area. 4. Drawings not to scale. 5.The developer reserves the right to make revisions/alterations without any liability whatsoever.





#### UNIT 03 / LEVEL 25-45

| Suite Area   | 147.98 Sq.m. / 1593 Sq.ft. |
|--------------|----------------------------|
| Balcony Area | 11.58 Sq.m. / 125 Sq.ft.   |
| Total Area   | 159.56 Sq.m. / 1718 Sq.ft. |



#### 3 BEDROOM TOWER I





#### UNIT 04 / LEVEL 4-23

| Suite Area   | 147.98 Sq.m. / 1593 Sq.ft. |
|--------------|----------------------------|
| Balcony Area | 11.58 Sq.m. / 125 Sq.ft.   |
| Total Area   | 159.56 Sq.m. / 1718 Sq.ft. |



1. All materials, dimensions & drawings are approximate. 2. Information is subject to change without notice. 3. Actual suite area may vary from the stated area. 4. Drawings not to scale. 5. The developer reserves the right to make revisions/alterations without any liability whatsoever.

1. All materials, dimensions & drawings are approxima