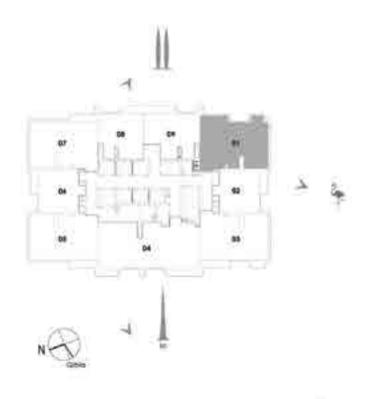

s, dimensions & drawings are approximate. 2. Information is subject to change without notice. 3. Actual suite area may vary from the stated area. 4. Drawings not to scale. 5. The developer reserves the right to make revisions/alterations without any liability whatsoever.

1. All materials, dimensions & drawings are approximate. 2. Information is subject to change without notice. 3. Actual suite area may vary from the stated area. 4. Drawings not to scale. 5.The developer reserves the right to make revisions/alterations without any liability whatsoever.

# A Ton k 1 Jan 1 Jan 2 Ja

#### UNIT OI / LEVEL 4-23

| Suite Area   | 101.31 Sq.m. / 1090 Sq.ft. |
|--------------|----------------------------|
| Balcony Area | 10.20 Sq.m. / 110 Sq.ft.   |
| Total Area   | 111.51 Sq.m. / 1200 Sq.ft. |





#### 2 BEDROOM TOWER I



#### UNIT 03 / LEVEL 4-23

| Suite Area   | 101.31 Sq.m. / 1090 Sq.ft. |
|--------------|----------------------------|
| Balcony Area | 10.20 Sq.m. / 110 Sq.ft    |
| Total Area   | 111.51 Sq.m. / 1200 Sq.ft. |





1. All materials, dimensions & drawings are approximate. 2. Information is subject to change without notice. 3. Actual suite area may vary from the stated area. 4. Drawings not to scale. 5. The developer reserves the right to make revisions/alterations without any liability whatsoever.

1. All materials, dimensions & drawings are approximate. 2. Information is subject to change without notice. 3. Actual suite area may vary from the stated area. 4. Drawings not to scale. 5.The developer reserves the right to make revisions/alterations without any li