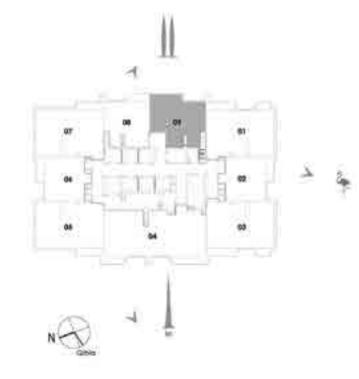

# HARBOUR VIEWS- THE ISLAND DISTRICT SITE PLAN

#### UNIT 07 / LEVEL 25-45

| Suite Area   | 62.52 Sq.m. / 673 Sq.ft. |
|--------------|--------------------------|
| Balcony Area | 4.14 Sq.m. / 45 Sq.ft.   |
| Total Area   | 66.66 Sq.m. / 718 Sq.ft. |

UNIT 08 / LEVEL 4-23

| Suite Area   | 62.24 Sq.m. / 670 Sq.ft. |
|--------------|--------------------------|
| Balcony Area | 4.14 Sq.m. / 45 Sq.ft.   |
| Total Area   | 66.38 Sq.m. / 715 Sq.ft. |

1. All materials, dimensions & drawings are approximate. 2. Information is subject to change without notice. 3. Actual suite area may vary from the stated area. 4. Drawings not to scale. 5. The developer reserves the right to make revisions/alterations without any liability whatsoever.