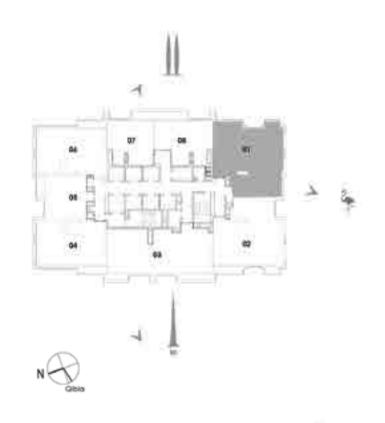

# HARBOUR VIEWS- THE ISLAND DISTRICT SITE PLAN

#### UNIT 08 / LEVEL 25-45

| Suite Area   | 70.00 Sq.m. / 753 Sq.ft. |
|--------------|--------------------------|
| Balcony Area | 7.40 Sq.m. / 80 Sq.ft.   |
| Total Area   | 77.40 Sq.m. / 833 Sq.ft. |

UNIT 09 / LEVEL 4-23

| Suite Area   | 69.88 Sq.m. / 752 Sq.ft. |
|--------------|--------------------------|
| Balcony Area | 7.40 Sq.m. / 80 Sq.ft.   |
| Total Area   | 77.28 Sq.m. / 832 Sq.ft. |

1. All materials, dimensions & drawings are approximate. 2. Information is subject to change without notice. 3. Actual suite area may vary from the stated area. 4. Drawings not to scale. 5. The developer reserves the right to make revisions/alterations without any liability whatsoever.