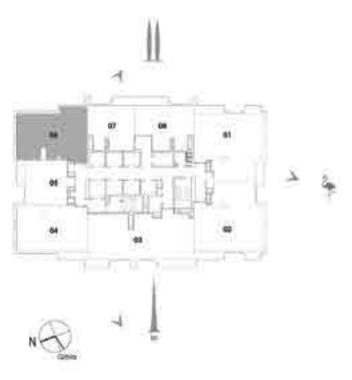

.ft. |



1. All materials, dimensions & drawings are approximate. 2. Information is subject to change without notice. 3. Actual suite area may vary from the stated area. 4. Drawings not to scale. 5. The developer reserves the right to make revisions/alterations without any liability whatsoever.

1. All materials, dimensions & drawings are approximate. 2. Information is subject to change without notice. 3. Actual suite area may vary from the stated area. 4. Drawings not to scale. 5.The developer reserves the right to make revisions/alterations without any liability whatsoever.



#### UNIT 06 / LEVEL 25-45

| Suite Area   | 101.55 Sq.m. /1093 Sq.ft.  |
|--------------|----------------------------|
| Balcony Area | 6.58 Sq.m. / 71 Sq.ft.     |
| Total Area   | 108.13 Sq.m. / 1164 Sq.ft. |





#### 2 BEDROOM TOWER I



#### UNIT 07 / LEVEL 4-23

| Suite Area   | 101.55 Sq.m. /1093 Sq.ft.  |
|--------------|----------------------------|
| Balcony Area | 6.58 Sq.m. / 71 Sq.ft.     |
| Total Area   | 108.13 Sq.m. / 1164 Sq.ft. |





1. All materials, dimensions & drawings are approximate. 2. Information is subject to change without notice. 3. Actual suite area may vary from the stated area. 4. Drawings not to scale. 5. The developer reserves the right to make revisions/alterations without any liability whatsoever.

1. All materials, dimensions & drawings are approximate. 2. Information is subject to change without notice. 3. Actual suite area may vary from the stated area. 4. Drawings not to scale. 5.The developer reserves the right to make revisions/alterations without any li