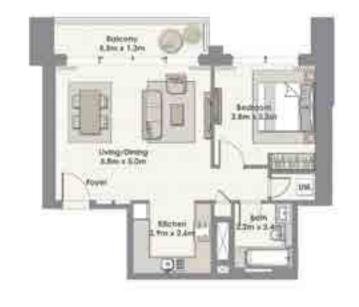

#### UNIT 07 / LEVEL 25-45

| Suite Area   | 62.52 Sq.m. / 673 Sq.ft. |
|--------------|--------------------------|
| Balcony Area | 4.14 Sq.m. / 45 Sq.ft.   |
| Total Area   | 66.66 Sq.m. / 718 Sq.ft. |

UNIT 08 / LEVEL 4-23

| Suite Area   | 62.24 Sq.m. / 670 Sq.ft. |
|--------------|--------------------------|
| Balcony Area | 4.14 Sq.m. / 45 Sq.ft.   |
| Total Area   | 66.38 Sq.m. / 715 Sq.ft. |

1. All materials, dimensions & drawings are approximate. 2. Information is subject to change without notice. 3. Actual suite area may vary from the stated area. 4. Drawings not to scale. 5. The developer reserves the right to make revisions/alterations without any liability whatsoever.

1. All materials, dimensions & drawings are approximate. 2. Information is subject to change without notice. 3. Actual suite area may vary from the stated area. 4. Drawings not to scale. 5.The developer reserves the right to make revisions/alterations without any liability whatsoever.