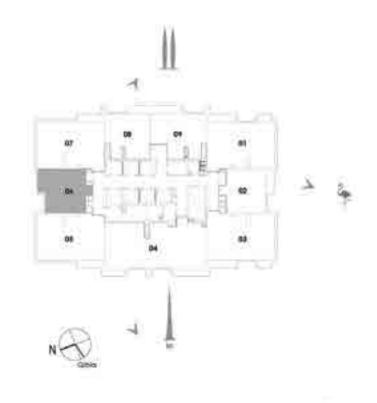

## FLOOR PLANS



# HARBOUR VIEWS- THE ISLAND DISTRICT SITE PLAN



#### I BEDROOM TOWER I





| Suite Area   | 59.81 Sq.m. / 644 Sq.ft. |
|--------------|--------------------------|
| Balcony Area | 5.87 Sq.m. / 63 Sq.ft.   |
| Total Area   | 65.68 Sq.m. / 707 Sq.ft. |





1. All materials, dimensions & drawings are approximate. 2. Information is subject to change without notice. 3. Actual suite area may vary from the stated area. 4. Drawings not to scale. 5.The developer reserves the right to make revisions/alterations without any liability whatsoever.

#### I BEDROOM TOWER I









#### UNIT 05 / LEVEL 25-45

| Suite Area   | 59.81 Sq.m. / 644 Sq.ft. |
|--------------|--------------------------|
| Balcony Area | 5.87 Sq.m. / 63 Sq.ft.   |
| Total Area   | 65.68 Sq.m. / 707 Sq.ft. |



UNIT 06 / LEVEL 4-23

| Suite Area   | 59.81 Sq.m. / 644 Sq.ft. |
|--------------|--------------------------|
| Balcony Area | 5.87 Sq.m. / 63 Sq.ft.   |
| Total Area   | 65.68 Sq.m. / 707 Sq.ft. |



1. All materials, dimensions & drawings are approximate. 2. Information is subject to change without notice. 3. Actual suite area may vary from the stated area. 4. Drawings not to scale. 5. The developer reserves the right to make revisions/alterations without any liability whatsoever.

1. All materials, dimensions & drawings are approximate. 2. Information is subject to change without n