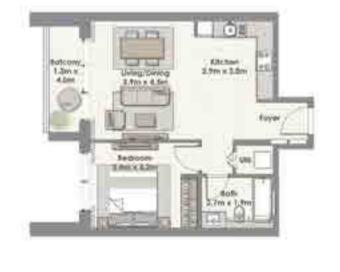

#### I BEDROOM TOWER I

#### UNIT 07 / LEVEL 25-45

| Suite Area   | 62.52 Sq.m. / 673 Sq.ft. |
|--------------|--------------------------|
| Balcony Area | 4.14 Sq.m. / 45 Sq.ft.   |
| Total Area   | 66.66 Sq.m. / 718 Sq.ft. |

UNIT 08 / LEVEL 4-23

| Suite Area   | 62.24 Sq.m. / 670 Sq.ft. |
|--------------|--------------------------|
| Balcony Area | 4.14 Sq.m. / 45 Sq.ft.   |
| Total Area   | 66.38 Sq.m. / 715 Sq.ft. |

1. All materials, dimensions & drawings are approximate. 2. Information is subject to change without notice. 3. Actual suite area may vary from the stated area. 4. Drawings not to scale. 5. The developer reserves the right to make revisions/alterations without any liability whatsoever.

1. All materials, dimensions & drawings are approximate. 2. Information is subject to change without notice. 3. Actual suite area may vary from the stated area. 4. Drawings not to scale. 5.The developer reserves the right to make revisions/alterations without any liability whatsoever.