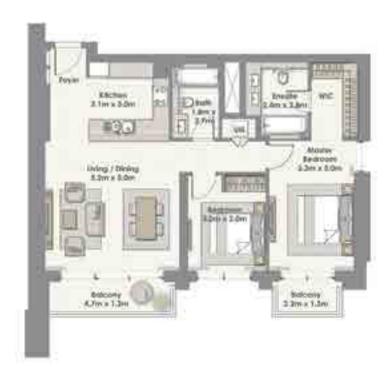

#### UNIT 05 / LEVEL 25-45

| Suite Area   | 59.81 Sq.m. / 644 Sq.ft. |
|--------------|--------------------------|
| Balcony Area | 5.87 Sq.m. / 63 Sq.ft.   |
| Total Area   | 65.68 Sq.m. / 707 Sq.ft. |

UNIT 06 / LEVEL 4-23

| Suite Area   | 59.81 Sq.m. / 644 Sq.ft. |
|--------------|--------------------------|
| Balcony Area | 5.87 Sq.m. / 63 Sq.ft.   |
| Total Area   | 65.68 Sq.m. / 707 Sq.ft. |

1. All materials, dimensions & drawings are approximate. 2. Information is subject to change without notice. 3. Actual suite area may vary from the stated area. 4. Drawings not to scale. 5. The developer reserves the right to make revisions/alterations without any liability whatsoever.