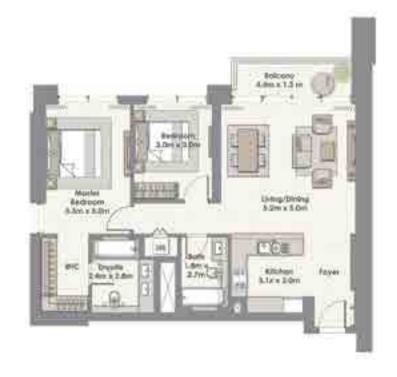

#### UNIT 07 / LEVEL 25-45

| Suite Area   | 62.52 Sq.m. / 673 Sq.ft. |
|--------------|--------------------------|
| Balcony Area | 4.14 Sq.m. / 45 Sq.ft.   |
| Total Area   | 66.66 Sq.m. / 718 Sq.ft. |

UNIT 08 / LEVEL 4-23

| Suite Area   | 62.24 Sq.m. / 670 Sq.ft. |
|--------------|--------------------------|
| Balcony Area | 4.14 Sq.m. / 45 Sq.ft.   |
| Total Area   | 66.38 Sq.m. / 715 Sq.ft. |

1. All materials, dimensions & drawings are approximate. 2. Information is subject to change without notice. 3. Actual suite area may vary from the stated area. 4. Drawings not to scale. 5. The developer reserves the right to make revisions/alterations without any liability whatsoever.

1. All materials, dimensions & drawings are approximate. 2. Information is subject to change without notice. 3. Actual suite area may vary from the stated area. 4. Drawings not to scale. 5.The developer reserves the right to make revisions/alterations without any liability whatsoever.