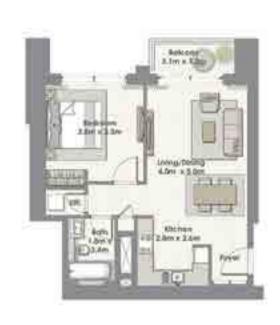

## FLOOR PLANS

#### I BEDROOM TOWER I

| Suite Area   | 59.81 Sq.m. / 644 Sq.ft. |
|--------------|--------------------------|
| Balcony Area | 5.87 Sq.m. / 63 Sq.ft.   |
| Total Area   | 65.68 Sq.m. / 707 Sq.ft. |

1. All materials, dimensions & drawings are approximate. 2. Information is subject to change without notice. 3. Actual suite area may vary from the stated area. 4. Drawings not to scale. 5.The developer reserves the right to make revisions/alterations without any liability whatsoever.

#### I BEDROOM TOWER I

#### UNIT 05 / LEVEL 25-45

| Suite Area   | 59.81 Sq.m. / 644 Sq.ft. |
|--------------|--------------------------|
| Balcony Area | 5.87 Sq.m. / 63 Sq.ft.   |
| Total Area   | 65.68 Sq.m. / 707 Sq.ft. |