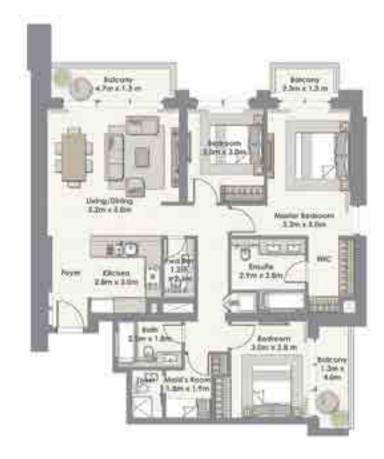

#### UNIT 07 / LEVEL 25-45

| Suite Area   | 62.52 Sq.m. / 673 Sq.ft. |
|--------------|--------------------------|
| Balcony Area | 4.14 Sq.m. / 45 Sq.ft.   |
| Total Area   | 66.66 Sq.m. / 718 Sq.ft. |