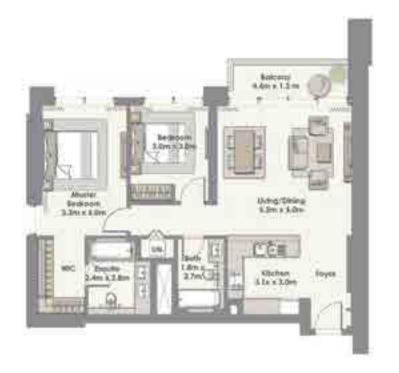

#### UNIT 05 / LEVEL 25-45

| Suite Area   | 59.81 Sq.m. / 644 Sq.ft. |
|--------------|--------------------------|
| Balcony Area | 5.87 Sq.m. / 63 Sq.ft.   |
| Total Area   | 65.68 Sq.m. / 707 Sq.ft. |

UNIT 06 / LEVEL 4-23

| Suite Area   | 59.81 Sq.m. / 644 Sq.ft. |
|--------------|--------------------------|
| Balcony Area | 5.87 Sq.m. / 63 Sq.ft.   |
| Total Area   | 65.68 Sq.m. / 707 Sq.ft. |

1. All materials, dimensions & drawings are approximate. 2. Information is subject to change without notice. 3. Actual suite area may vary from the stated area. 4. Drawings not to scale. 5. The developer reserves the right to make revisions/alterations without any liability whatsoever.

1. All materials, dimensions & drawings are approximate. 2. Information is subject to change without notice. 3. Actual suite area may vary from the stated area. 4. Drawings not to scale. 5. The developer reserves the right to make revisions/alterations without any liability whatsoever.