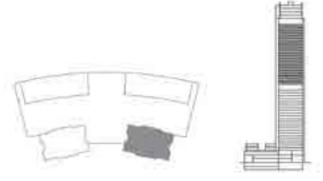

#### I BEDROOM TOWER I

| Suite Area   | 59.81 Sq.m. / 644 Sq.ft. |
|--------------|--------------------------|
| Balcony Area | 5.87 Sq.m. / 63 Sq.ft.   |
| Total Area   | 65.68 Sq.m. / 707 Sq.ft. |

1. All materials, dimensions & drawings are approximate. 2. Information is subject to change without notice. 3. Actual suite area may vary from the stated area. 4. Drawings not to scale. 5.The developer reserves the right to make revisions/alterations without any liability whatsoever.

#### I BEDROOM TOWER I

#### UNIT 05 / LEVEL 25-45

| Suite Area   | 59.81 Sq.m. / 644 Sq.ft. |
|--------------|--------------------------|
| Balcony Area | 5.87 Sq.m. / 63 Sq.ft.   |
| Total Area   | 65.68 Sq.m. / 707 Sq.ft. |