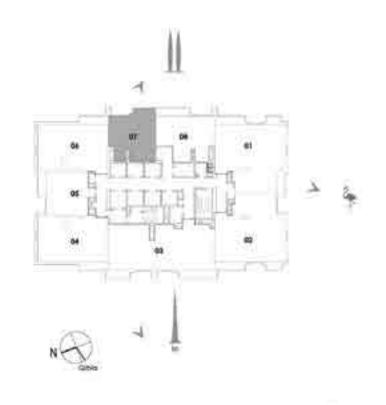

--------------------------|
| Balcony Area | 5.87 Sq.m. / 63 Sq.ft.   |
| Total Area   | 65.68 Sq.m. / 707 Sq.ft. |



1. All materials, dimensions & drawings are approximate. 2. Information is subject to change without notice. 3. Actual suite area may vary from the stated area. 4. Drawings not to scale. 5. The developer reserves the right to make revisions/alterations without any liability whatsoever.

1. All materials, dimensions & drawings are approximate. 2. Information is subject to change without notice. 3. Actual suite area may vary from the stated area. 4. Drawings not to scale. 5. The developer reserves the right to make revisions/alterations without any liability whatsoever.

52 HARBOUR VIEWS | DUBAI CREEK HARBOUR HARBOUR UIEWS | DUBAI CREEK HARBOUR 53

#### I BEDROOM TOWER I









#### UNIT 07 / LEVEL 25-45

| Suite Area   | 62.52 Sq.m. / 673 Sq.ft. |
|--------------|--------------------------|
| Balcony Area | 4.14 Sq.m. / 45 Sq.ft.   |
| Total Area   | 66.66 Sq.m. / 718 Sq.ft. |



UNIT 08 / LEVEL 4-23

| Suite Area   | 62.24 Sq.m. / 670 Sq.ft. |
|--------------|--------------------------|
| Balcony Area | 4.14 Sq.m. / 45 Sq.ft.   |
| Total Area   | 66.38 Sq.m. / 715 Sq.ft. |



1. All materials, dimensions & drawings are approximate. 2. Information is subject to change without notice. 3. Actual suite area may vary from the stated area. 4. Drawings not to scale. 5. The developer reserves the right to make revisions/alterations without any liability whatsoever.

1. All materials, dimensions & drawings are approximate. 2. Information is subject to change witho