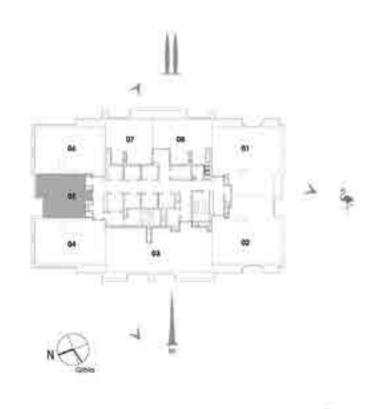

## FLOOR PLANS



# HARBOUR VIEWS- THE ISLAND DISTRICT SITE PLAN



#### I BEDROOM TOWER I





| Suite Area   | 59.81 Sq.m. / 644 Sq.ft. |
|--------------|--------------------------|
| Balcony Area | 5.87 Sq.m. / 63 Sq.ft.   |
| Total Area   | 65.68 Sq.m. / 707 Sq.ft. |





1. All materials, dimensions & drawings are approximate. 2. Information is subject to change without notice. 3. Actual suite area may vary from the stated area. 4. Drawings not to scale. 5.The developer reserves the right to make revisions/alterations without any liability whatsoever.

#### I BEDROOM TOWER I









#### UNIT 05 / LEVEL 25-45

| Suite Area   | 59.81 Sq.m. / 644 Sq.ft. |
|--------------|--------------------------|
| Balcony Area | 5.87 Sq.m. / 63 Sq.ft.   |
| Total Area   | 65.68 Sq.m. / 707 Sq.ft. |



UNIT 06 / LEVEL 4-23

| Suite Area   | 59.81 Sq.m. / 644 Sq.ft. |
|--------------|--------------------------|
| Balcony Area | 5.87 Sq.m. / 63 Sq.ft.   |
| Total Area   | 65.68 Sq.m. / 707 Sq.ft. |



1. All materials, dimensions & drawings are approximate. 2. Information is subject to change without notice. 3. Actual suite area may vary from the stated area. 4. Drawings not to scale. 5. The developer reserves the right to make revisions/alterations without any liability whatsoever.

1. All materials, dimensions & drawings are approximate. 2. Information is subject to change witho