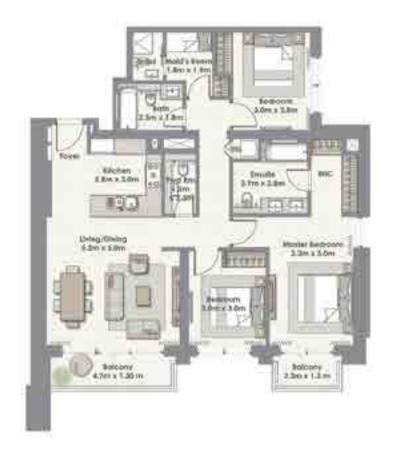

dimensions & drawings are approximate. 2. Information is subject to change without notice. 3. Actual suite area may vary from the stated area. 4. Drawings not to scale. 5. The developer reserves the right to make revisions/alterations without any liability whatsoever.

1. All materials, dimensions & drawings are approximate. 2. Information is subject to change without notice. 3. Actual suite area may vary from the stated area. 4. Drawings not to scale. 5.The developer reserves the right to make revisions/alterations without any liability whatsoever.



#### UNIT OI / LEVEL 25-45

| Suite Area   | 131.80 Sq.m. / 1419 Sq.ft. |
|--------------|----------------------------|
| Balcony Area | 16.09 Sq.m. / 173 Sq.ft.   |
| Total Area   | 147.89 Sq.m. / 1592 Sq.ft. |





#### 3 BEDROOM TOWER I



#### UNIT 02 / LEVEL 25-45

| Suite Area   | 131.59 Sq.m. / 1416 Sq.ft. |
|--------------|----------------------------|
| Balcony Area | 10.20 Sq.m. / 110 Sq.ft.   |
| Total Area   | 141.79 Sq.m. / 1526 Sq.ft  |





1. All materials, dimensions & drawings are approximate. 2. Information is subject to change without notice. 3. Actual suite area may vary from the stated area. 4. Drawings not to scale. 5. The developer reserves the right to make revisions/alterations without any liability whatsoever.

1. All materials, dimensions & drawings are approximate. 2. Information is subject to change without notice. 3. Actual suite area may vary from the stated area. 4. Drawings not to scale. 5.The developer reserves the right to make revisions/alterations without any liability whatsoever.





##