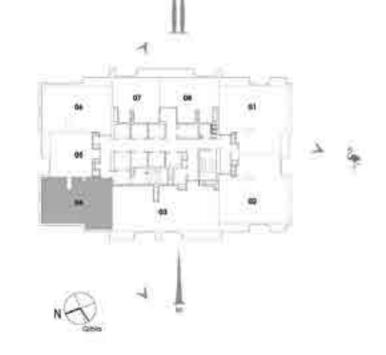

# HARBOUR VIEWS- THE ISLAND DISTRICT SITE PLAN

UNIT 06 / LEVEL 4-23

| Suite Area   | 59.81 Sq.m. / 644 Sq.ft. |
|--------------|--------------------------|
| Balcony Area | 5.87 Sq.m. / 63 Sq.ft.   |
| Total Area   | 65.68 Sq.m. / 707 Sq.ft. |

1. All materials, dimensions & drawings are approximate. 2. Information is subject to change without notice. 3. Actual suite area may vary from the stated area. 4. Drawings not to scale. 5. The developer reserves the right to make revisions/alterations without any liability whatsoever.

1. All materials, dimensions & drawings are approximate. 2. Information is subject to change without notice. 3. Actual suite area may vary from the stated area. 4. Drawings not to scale. 5. The developer reserves the right to make revisions/alterations without any liability whatsoever.