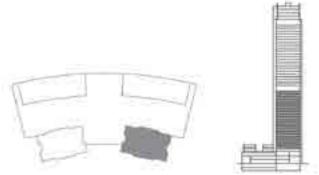

#### I BEDROOM TOWER I

#### UNIT 07 / LEVEL 25-45

| Suite Area   | 62.52 Sq.m. / 673 Sq.ft. |
|--------------|--------------------------|
| Balcony Area | 4.14 Sq.m. / 45 Sq.ft.   |
| Total Area   | 66.66 Sq.m. / 718 Sq.ft. |

UNIT 08 / LEVEL 4-23

| Suite Area   | 62.24 Sq.m. / 670 Sq.ft. |
|--------------|--------------------------|
| Balcony Area | 4.14 Sq.m. / 45 Sq.ft.   |
| Total Area   | 66.38 Sq.m. / 715 Sq.ft. |

1. All materials, dimensions & drawings are approximate. 2. Information is subject to change without notice. 3. Actual suite area may vary from the stated area. 4. Drawings not to scale. 5. The developer reserves the right to make revisions/alterations without any liability whatsoever.