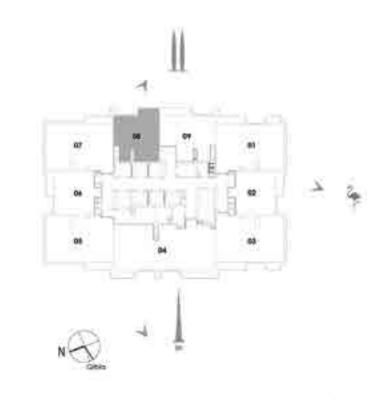

----------------------|
| Balcony Area | 5.87 Sq.m. / 63 Sq.ft.   |
| Total Area   | 65.68 Sq.m. / 707 Sq.ft. |



1. All materials, dimensions & drawings are approximate. 2. Information is subject to change without notice. 3. Actual suite area may vary from the stated area. 4. Drawings not to scale. 5. The developer reserves the right to make revisions/alterations without any liability whatsoever.

1. All materials, dimensions & drawings are approximate. 2. Information is subject to change without notice. 3. Actual suite area may vary from the stated area. 4. Drawings not to scale. 5. The developer reserves the right to make revisions/alterations without any liability whatsoever.

52 HARBOUR VIEWS | DUBAI CREEK HARBOUR HARBOUR UIEWS | DUBAI CREEK HARBOUR 53

#### I BEDROOM TOWER I









#### UNIT 07 / LEVEL 25-45

| Suite Area   | 62.52 Sq.m. / 673 Sq.ft. |
|--------------|--------------------------|
| Balcony Area | 4.14 Sq.m. / 45 Sq.ft.   |
| Total Area   | 66.66 Sq.m. / 718 Sq.ft. |



UNIT 08 / LEVEL 4-23

| Suite Area   | 62.24 Sq.m. / 670 Sq.ft. |
|--------------|--------------------------|
| Balcony Area | 4.14 Sq.m. / 45 Sq.ft.   |
| Total Area   | 66.38 Sq.m. / 715 Sq.ft. |



1. All materials, dimensions & drawings are approximate. 2. Information is subject to change without notice. 3. Actual suite area may vary from the stated area. 4. Drawings not to scale. 5. The developer reserves the right to make revisions/alterations without any liability whatsoever.

1. All materials, dimensions & drawings are approximate. 2. Information is subject to change without n