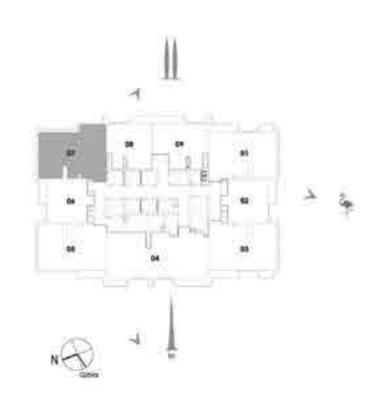

# HARBOUR VIEWS- THE ISLAND DISTRICT SITE PLAN

#### UNIT 07 / LEVEL 25-45

| Suite Area   | 62.52 Sq.m. / 673 Sq.ft. |
|--------------|--------------------------|
| Balcony Area | 4.14 Sq.m. / 45 Sq.ft.   |
| Total Area   | 66.66 Sq.m. / 718 Sq.ft. |

UNIT 08 / LEVEL 4-23

| Suite Area   | 62.24 Sq.m. / 670 Sq.ft. |
|--------------|--------------------------|
| Balcony Area | 4.14 Sq.m. / 45 Sq.ft.   |
| Total Area   | 66.38 Sq.m. / 715 Sq.ft. |

1. All materials, dimensions & drawings are approximate. 2. Information is subject to change without notice. 3. Actual suite area may vary from the stated area. 4. Drawings not to scale. 5. The developer reserves the right to make revisions/alterations without any liability whatsoever.