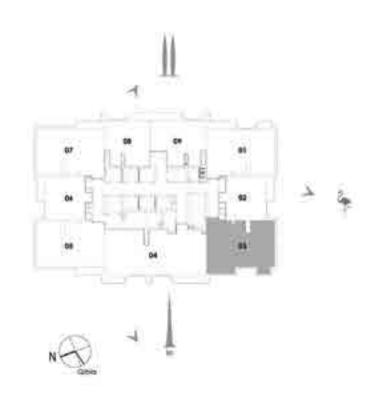

out any liability whatsoever.

1. All materials, dimensions & drawings are approximate. 2. Information is subject to change without notice. 3. Actual suite area may vary from the stated area. 4. Drawings not to scale. 5.The developer reserves the right to make revisions/alterations without any liability whatsoever.

# A Ton k 1 Jan 1 Jan 2 Ja

#### UNIT OI / LEVEL 4-23

| Suite Area   | 101.31 Sq.m. / 1090 Sq.ft. |
|--------------|----------------------------|
| Balcony Area | 10.20 Sq.m. / 110 Sq.ft.   |
| Total Area   | 111.51 Sq.m. / 1200 Sq.ft. |





#### 2 BEDROOM TOWER I



#### UNIT 03 / LEVEL 4-23

| Suite Area   | 101.31 Sq.m. / 1090 Sq.ft. |
|--------------|----------------------------|
| Balcony Area | 10.20 Sq.m. / 110 Sq.ft    |
| Total Area   | 111.51 Sq.m. / 1200 Sq.ft. |





1. All materials, dimensions & drawings are approximate. 2. Information is subject to change without notice. 3. Actual suite area may vary from the stated area. 4. Drawings not to scale. 5. The developer reserves the right to make revisions/alterations without any liability whatsoever.

1. All materials, dimensions & drawings are approximate. 2. Information is subject to change without notice. 3. Actual suite area may vary from the stated area. 4. Drawings not to scale. 5.The developer reserves the right to make revisions/alterations without any liability whatsoever.

### 2 BEDROOM TOWER I









#### UNIT 04 / LEVEL 25-45

| Suite Area   | 99.58 Sq.m. / 1072 Sq.ft.  |
|--------------|----------------------------|
| Balcony Area | 6.58 Sq.m. / 71 Sq.ft.     |
| Total Area   | 106.16