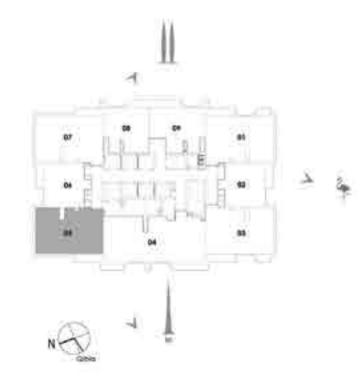

# HARBOUR VIEWS- THE ISLAND DISTRICT SITE PLAN

UNIT 06 / LEVEL 4-23

| Suite Area   | 59.81 Sq.m. / 644 Sq.ft. |
|--------------|--------------------------|
| Balcony Area | 5.87 Sq.m. / 63 Sq.ft.   |
| Total Area   | 65.68 Sq.m. / 707 Sq.ft. |

1. All materials, dimensions & drawings are approximate. 2. Information is subject to change without notice. 3. Actual suite area may vary from the stated area. 4. Drawings not to scale. 5. The developer reserves the right to make revisions/alterations without any liability whatsoever.

1. All materials, dimensions & drawings are approximate. 2. Information is subject to change without notice. 3. Actual suite area may vary from the stated area. 4. Drawings not to scale. 5. The developer reserves the right to make revisions/alterations without any liability whatsoever.