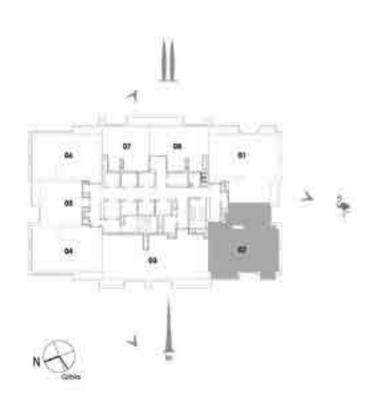

visions/alterations without any liability whatsoever.

1. All materials, dimensions & drawings are approximate. 2. Information is subject to change without notice. 3. Actual suite area may vary from the stated area. 4. Drawings not to scale. 5.The developer reserves the right to make revisions/alterations without any liability whatsoever.



#### UNIT OI / LEVEL 25-45

| Suite Area   | 131.80 Sq.m. / 1419 Sq.ft. |
|--------------|----------------------------|
| Balcony Area | 16.09 Sq.m. / 173 Sq.ft.   |
| Total Area   | 147.89 Sq.m. / 1592 Sq.ft. |





#### 3 BEDROOM TOWER I



#### UNIT 02 / LEVEL 25-45

| Suite Area   | 131.59 Sq.m. / 1416 Sq.ft. |
|--------------|----------------------------|
| Balcony Area | 10.20 Sq.m. / 110 Sq.ft.   |
| Total Area   | 141.79 Sq.m. / 1526 Sq.ft  |





1. All materials, dimensions & drawings are approximate. 2. Information is subject to change without notice. 3. Actual suite area may vary from the stated area. 4. Drawings not to scale. 5. The developer reserves the right to make revisions/alterations without any liability whatsoever.

1. All materials, dimensions & drawings are approximate. 2. Information is subject to change without notice. 3. Actual suite area may vary from the stated area. 4. Drawings not to scale. 5.The developer reserves the right to make revisions/alterations without any liability whatsoever.





#### UNIT 03 / LEVEL 25-45

| Suite Area   | 147.98 Sq.m. / 1593 Sq.ft. |
|--------------|----------------------------|
| Balcony Area | 11.58 Sq.m. / 125 Sq.ft.   |
| Total Area   | 159.56 Sq.m. / 1718 Sq.ft. |



##