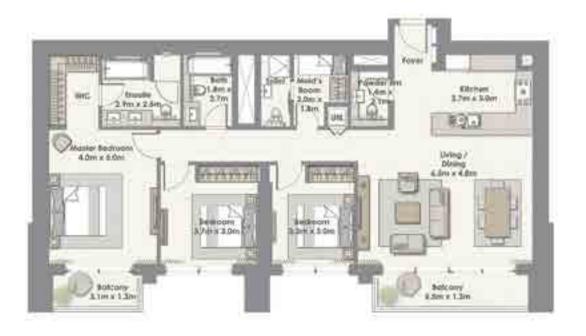

#### UNIT 03 / LEVEL 25-45

| Suite Area   | 147.98 Sq.m. / 1593 Sq.ft. |
|--------------|----------------------------|
| Balcony Area | 11.58 Sq.m. / 125 Sq.ft.   |
| Total Area   | 159.56 Sq.m. / 1718 Sq.ft. |

#### 3 BEDROOM TOWER I

#### UNIT 04 / LEVEL 4-23

| Suite Area   | 147.98 Sq.m. / 1593 Sq.ft. |
|--------------|----------------------------|
| Balcony Area | 11.58 Sq.m. / 125 Sq.ft.   |
| Total Area   | 159.56 Sq.m. / 1718 Sq.ft. |