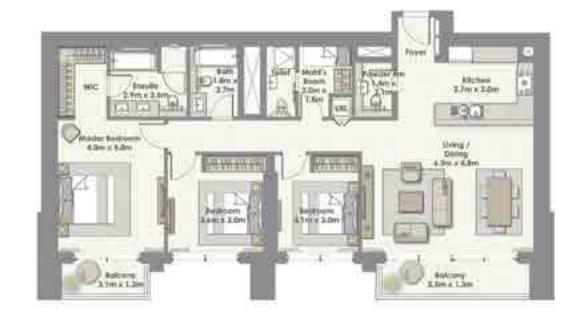

#### UNIT 03 / LEVEL 25-45

| Suite Area   | 147.98 Sq.m. / 1593 Sq.ft. |
|--------------|----------------------------|
| Balcony Area | 11.58 Sq.m. / 125 Sq.ft.   |
| Total Area   | 159.56 Sq.m. / 1718 Sq.ft. |

#### 3 BEDROOM TOWER I

#### UNIT 04 / LEVEL 4-23

| Suite Area   | 147.98 Sq.m. / 1593 Sq.ft. |
|--------------|----------------------------|
| Balcony Area | 11.58 Sq.m. / 125 Sq.ft.   |
| Total Area   | 159.56 Sq.m. / 1718 Sq.ft. |