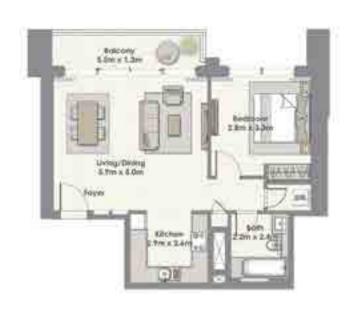

#### UNIT 05 / LEVEL 25-45

| Suite Area   | 59.81 Sq.m. / 644 Sq.ft. |
|--------------|--------------------------|
| Balcony Area | 5.87 Sq.m. / 63 Sq.ft.   |
| Total Area   | 65.68 Sq.m. / 707 Sq.ft. |

UNIT 06 / LEVEL 4-23

| Suite Area   | 59.81 Sq.m. / 644 Sq.ft. |
|--------------|--------------------------|
| Balcony Area | 5.87 Sq.m. / 63 Sq.ft.   |
| Total Area   | 65.68 Sq.m. / 707 Sq.ft. |

1. All materials, dimensions & drawings are approximate. 2. Information is subject to change without notice. 3. Actual suite area may vary from the stated area. 4. Drawings not to scale. 5. The developer reserves the right to make revisions/alterations without any liability whatsoever.

1. All materials, dimensions & drawings are approximate. 2. Information is subject to change without notice. 3. Actual suite area may vary from the stated area. 4. Drawings not to scale. 5. The developer reserves the right to make revisions/alterations without any liability whatsoever.