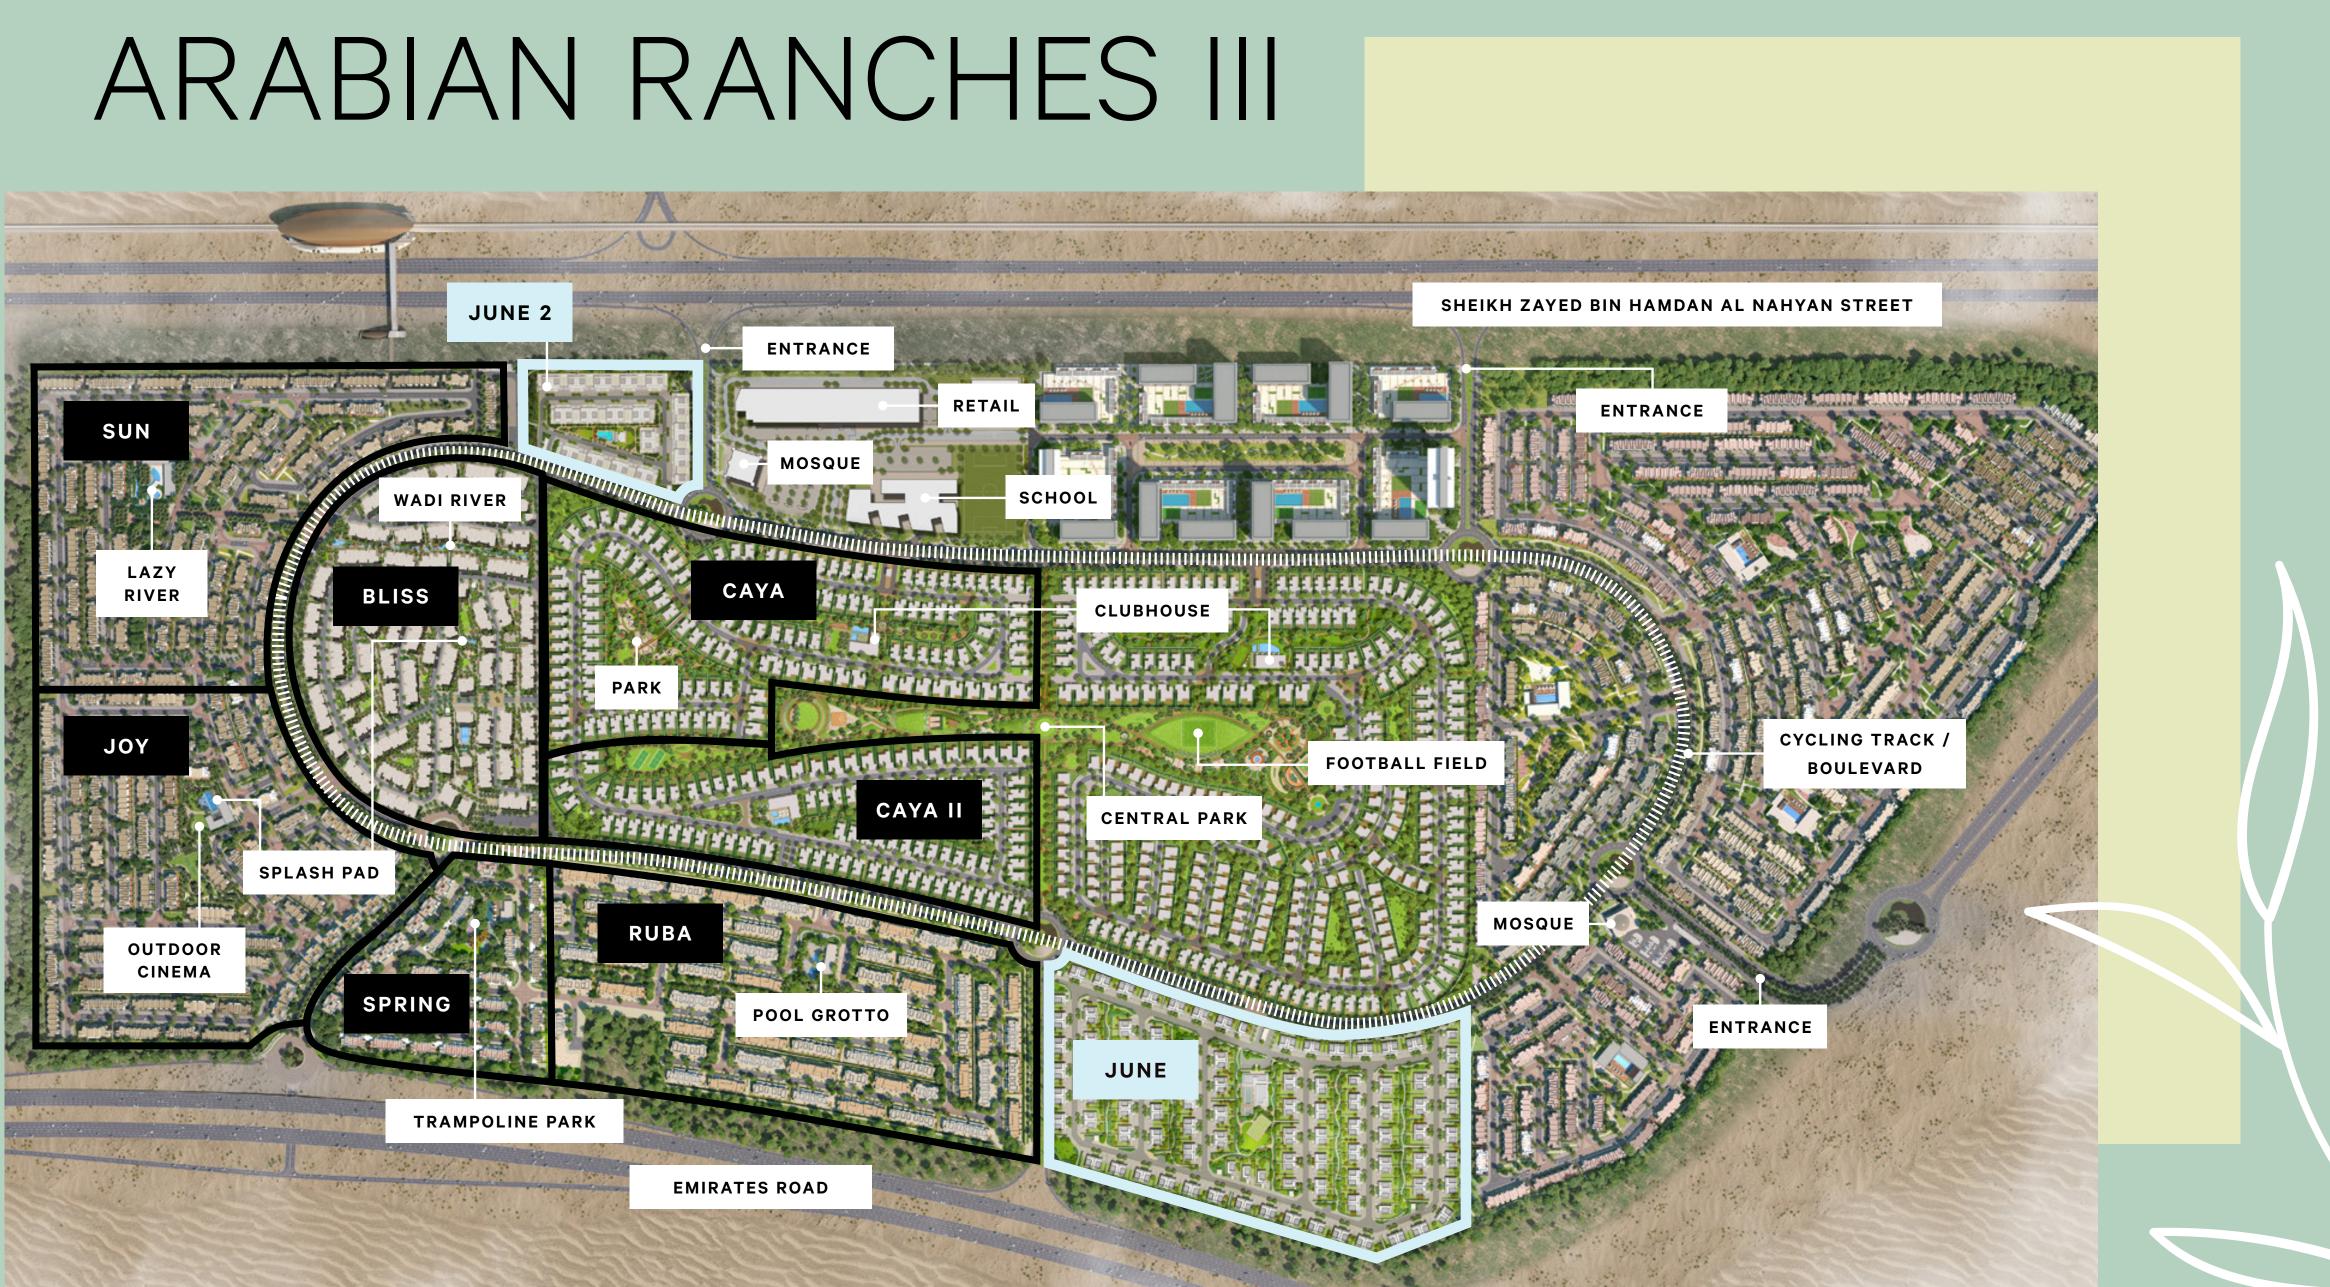

# ARABIAN RANCHES III

JUNE

## AUTHENTIC LIFESTYLE

JUNE is a gated community designed for the way people live and set to become home for like-minded families seeking an authentic lifestyle away from the buzz of the city, surrounded by exceptional amenities and with a sense of neighbourhood at their very core.

#### INTERWOVEN GREENERY

Private and secure, with a lush central park in the heart, the scenery unfolds around each property. Step into a lifestyle of serenity and bliss in a beautifully crafted community of linear parks interwoven like green threads between rows of semi-detached villas, offering each villa direct access to green open spaces from the rear entrance.

### TRULY UNIQUE LIVING EXPERIENCE

JUNE offers a range of single row semi-detached villas, with simple volumes and elegant articulation. A sequential transition through living experiences starts from the welcoming arrival and entry, passing into the ample main interior living areas on the ground floor, embraced by the side garden and the convenient garage.

## HARMONY AND CONVENIENCE

Indoor and outdoor living blends seamlessly throughout JUNE with the lush central park at the heart of the community and world-class amenities that include a clubhouse with swimming pools for adults and children, a gym, and a multipurpose hall. A ball court for basketball, football, and other games, adds a dynamic touch to a healthy lifestyle.