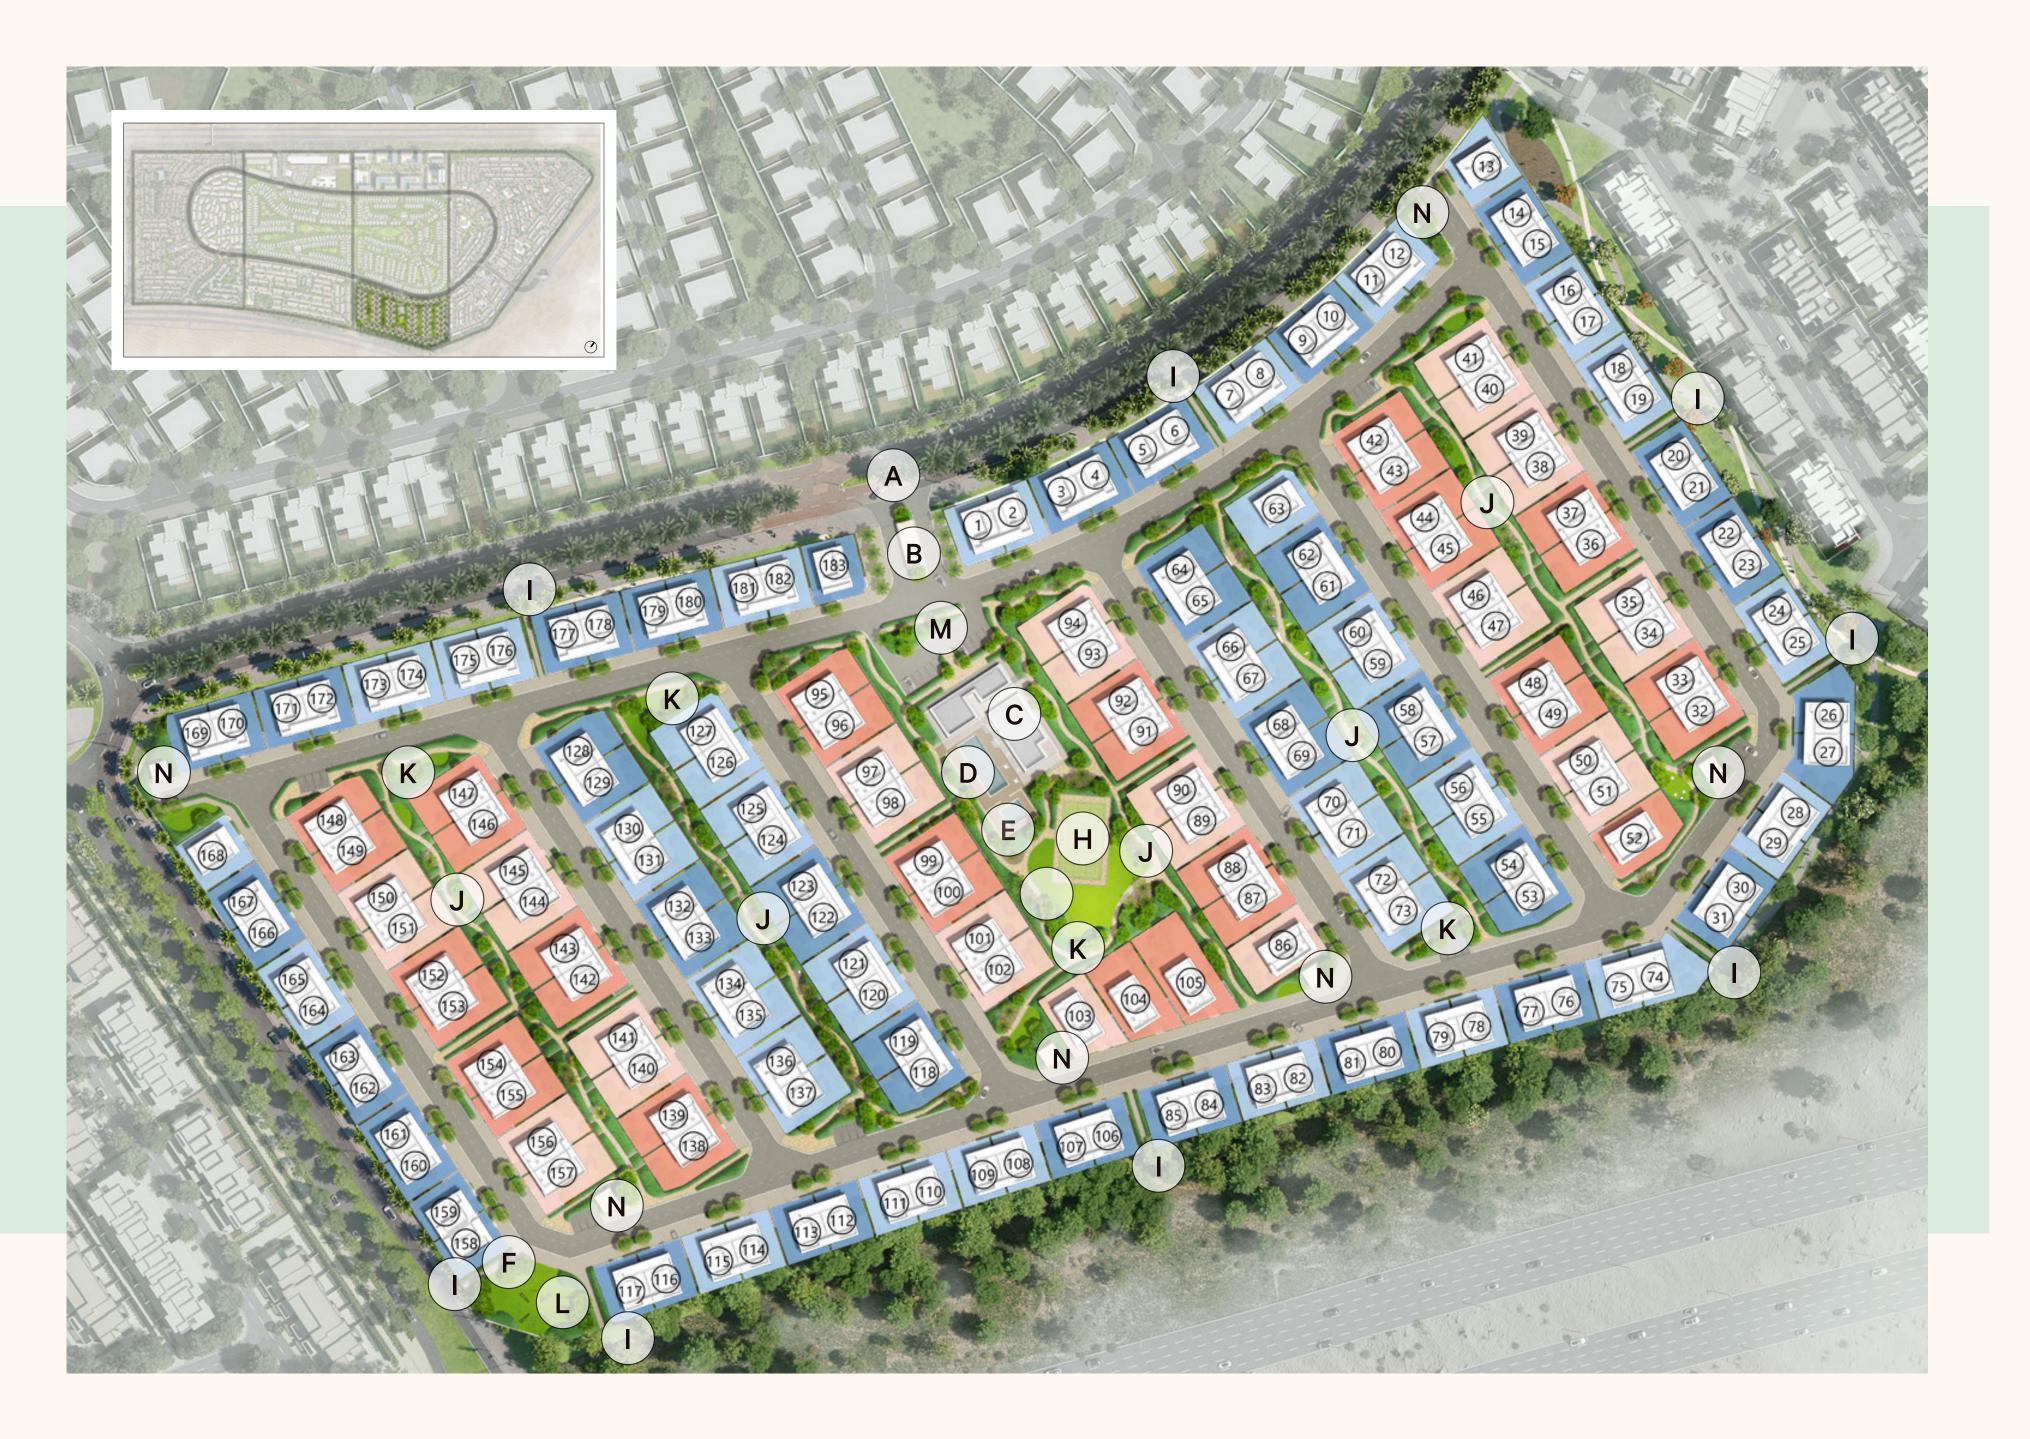

#### JUNE 2

A Main EntranceB Guardhouse

C

D

E

H

J

K

- **Connecting Path**
- Jogging Lane
- Shadded Seating Area
- Toddler Play Area
- G Swimming Pool & Pool Deck
  - Kids Pool
  - Changing Rooms
  - Parking Spaces
  - **Power Sub-Station**
  - 4 BED MOONSTONE 4 BED - ONYX 5 BED - MOONSTONE 5 BED - ONYX