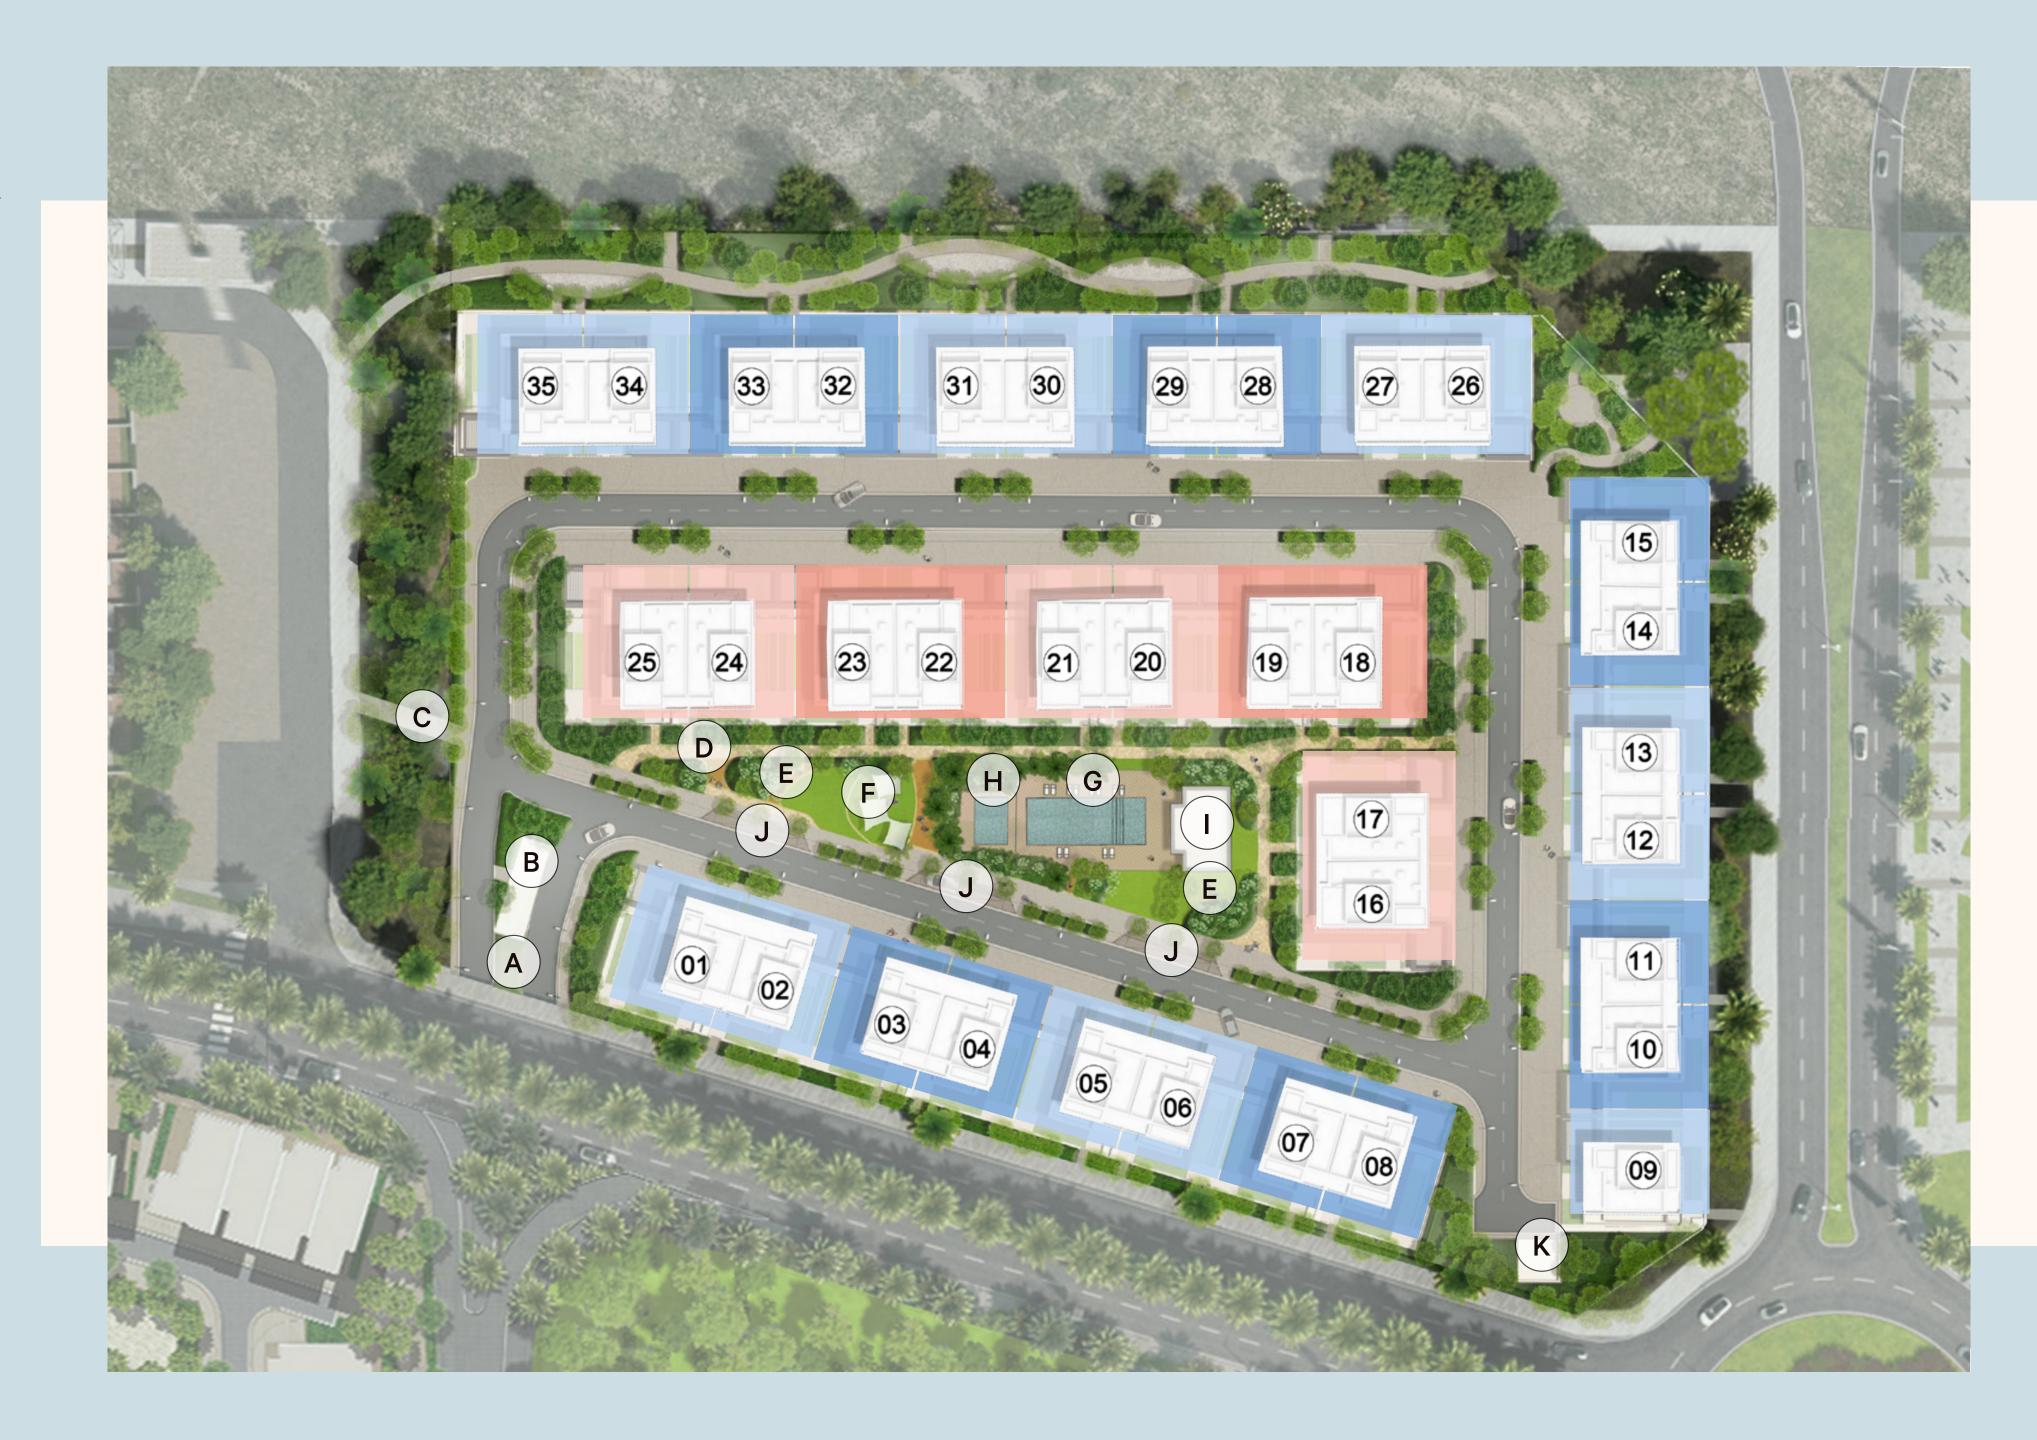

#### JUNE 2

A Main EntranceB Guardhouse

C

D

E

H

J

K

- **Connecting Path**
- Jogging Lane
- Shadded Seating Area
- Toddler Play Area
- G Swimming Pool & Pool Deck
  - Kids Pool
  - Changing Rooms
  - Parking Spaces
  - **Power Sub-Station**
  - 4 BED MOONSTONE 4 BED - ONYX 5 BED - MOONSTONE 5 BED - ONYX