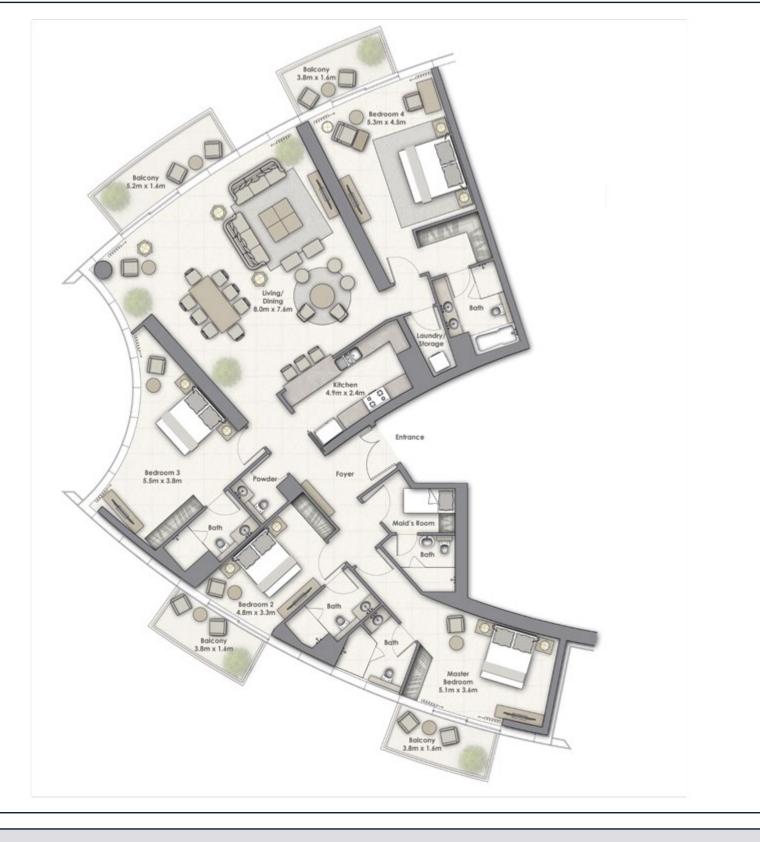

#### 4 Bedroom A

Unit

**Levels** 45 - 54

# EMAAR

| SUITE AREA:   | 254.86 SQ.M (2743.29 SQ.FT) |
|---------------|-----------------------------|
| BALCONY AREA: | 28.42 SQ.M (305.91 SQ.FT)   |
| TOTAL AREA:   | 283.28 SQ.M (3049.20 SQ.FT) |

Disclaimer: 1. All room dimensions are measured to structural elements and exclude wall finishes and construction tolerances. 2. All dimensions & drawings are approximate. Information is subject to change without notice. 4. Actual suite area may vary from the stated area. Drawings not to scale. The developer reserves the right to make revisions. 5. Calculation of suite area is measured as the area bounded by the centre line of demising or partition walls separating one unit from another unit, the exterior face of the enclosing guard and the external face of the unit adjoining the balcony. 7. The units are measured at typical floor in the building. Columns may vary in size depending on the floor level.