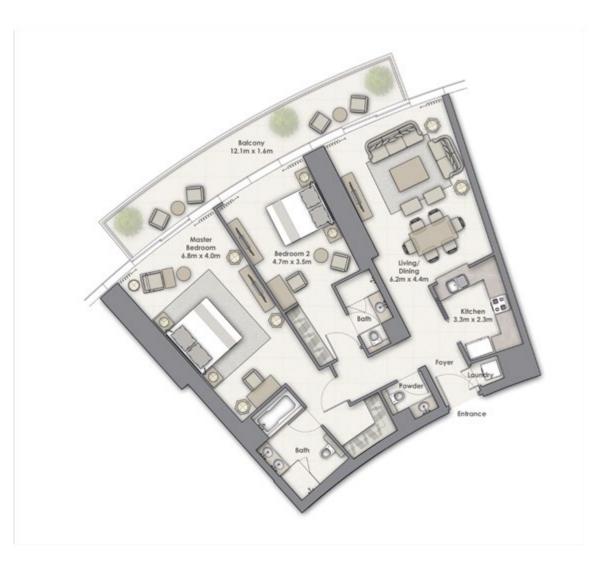

#### 2 Bedroom B

Unit

**Levels** 04 - 17

| AAR |  |
|-----|--|

| SUITE AREA:   | 132.13 SQ.M (1422.24 SQ.FT) |
|---------------|-----------------------------|
| BALCONY AREA: | 20.11 SQ.M (216.46 SQ.FT)   |
| TOTAL AREA:   | 152.24 SQ.M (1638.70 SQ.FT) |