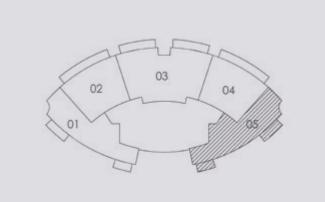

#### 2 Bedroom G

Unit

**Levels** 20 - 29

# EMAAR

| SUITE AREA:   | 144.79 SQ.M (1558.51 SQ.FT) |
|---------------|-----------------------------|
| BALCONY AREA: | 14.97 SQ.M (161.14 SQ.FT)   |
| TOTAL AREA:   | 159.76 SQ.M (1719.64 SQ.FT) |

Disclaimer: 1. All room dimensions are measured to structural elements and exclude wall finishes and construction tolerances. 2. All dimensions & drawings are approximate. Information is subject to change without notice. 4. Actual suite area may vary from the stated area. Drawings not to scale. The developer reserves the right to make revisions. 5. Calculation of suite area is measured as the area bounded by the centre line of demising or partition walls separating one unit from another unit, the exterior face of the enclosing guard and the external face of the unit adjoining the balcony. 7. The units are measured at typical floor in the building. Columns may vary in size depending on the floor level.