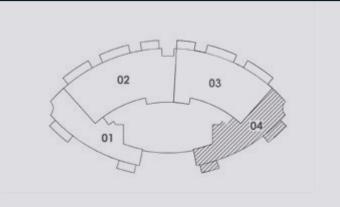

### 2 Bedroom J

Unit 04

**Levels** 45 - 54

# EMAAR

| SUITE AREA:   | 144.33 SQ.M (1553.56 SQ.FT) |
|---------------|-----------------------------|
| BALCONY AREA: | 15.02 SQ.M (161.67 SQ.FT)   |
| TOTAL AREA:   | 159.35 SQ.M (1715.23 SQ.FT) |

Disclaimer: 1. All room dimensions are measured to structural elements and exclude wall finishes and construction tolerances. 2. All dimensions & drawings are approximate. Information is subject to change without notice. 4. Actual suite area may vary from the stated area. Drawings not to scale. The developer reserves the right to make revisions. 5. Calculation of suite area is measured as the area bounded by the centre line of demising or partition walls separating one unit from another unit, the exterior face of the enclosing guard and the external face of the unit adjoining the balcony. 7. The units are measured at typical floor in the building. Columns may vary in size depending on the floor level.