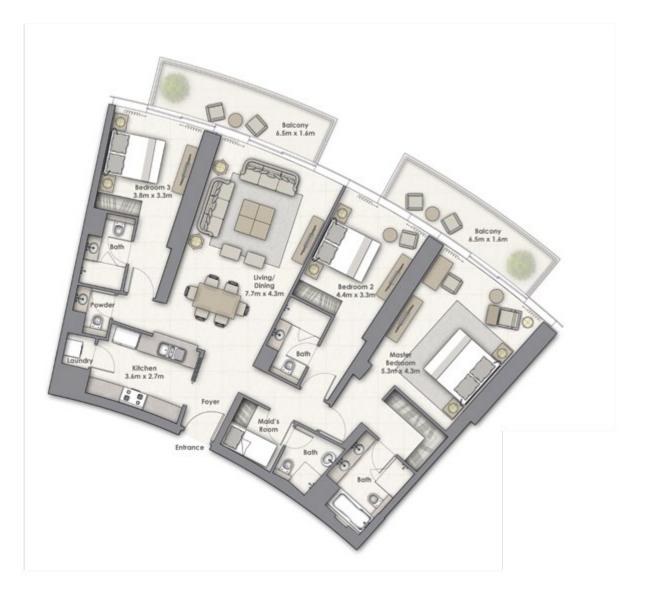

### 2 Bedroom J

Unit 04

**Levels** 45 - 54

# EMAAR

| SUITE AREA:   | 144.33 SQ.M (1553.56 SQ.FT) |
|---------------|-----------------------------|
| BALCONY AREA: | 15.02 SQ.M (161.67 SQ.FT)   |
| TOTAL AREA:   | 159.35 SQ.M (1715.23 SQ.FT) |

Disclaimer: 1. All room dimensions are measured to structural elements and exclude wall finishes and construction tolerances. 2. All dimensions & drawings are approximate. Information is subject to change without notice. 4. Actual suite area may vary from the stated area. Drawings not to scale. The developer reserves the right to make revisions. 5. Calculation of suite area is measured as the area bounded by the centre line of demising or partition walls separating one unit from another unit, the exterior face of the enclosing guard and the external face of the unit adjoining the balcony. 7. The units are measured at typical floor in the building. Columns may vary in size depending on the floor level.