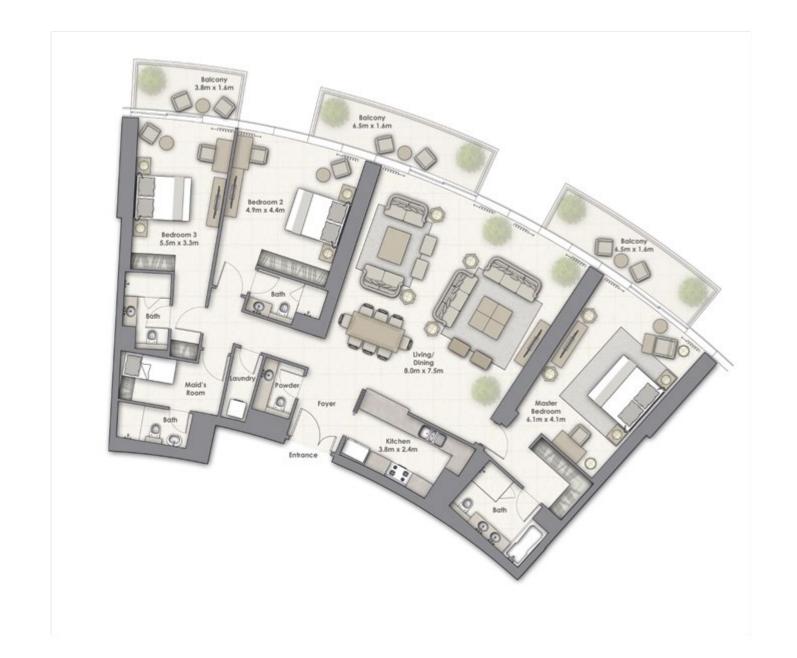

# OPERA GRAND

#### 3 Bedroom C

Unit

**Levels** 20 - 42

| SUITE AREA:   | 167.82 SQ.M (1806.40 SQ.FT) |
|---------------|-----------------------------|
| BALCONY AREA: | 21.93 SQ.M (236.05 SQ.FT)   |
| TOTAL AREA:   | 189.75 SQ.M (2042.45 SQ.FT) |