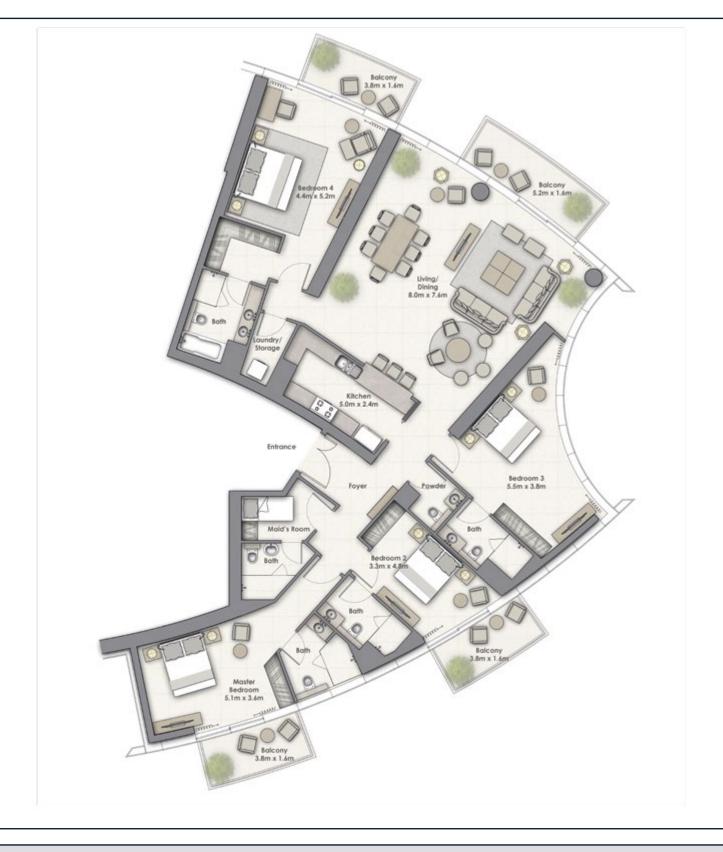

# OPERA GRAND

4 Bedroom B

Unit 01

**Levels** 57 - 62

| UITE AREA:   | 253.43 SQ.M (2727.90 SQ.FT) |
|--------------|-----------------------------|
| ALCONY AREA: | 27.93 SQ.M (300.64 SQ.FT)   |
| OTAL AREA:   | 281.36 SQ.M (3028.53 SQ.FT) |

#### 4 Bedroom C

Unit 03

**Levels** 57 - 62

| SUITE AREA:   | 253.43 SQ.M (2727.90 SQ.FT) |
|---------------|-----------------------------|
| BALCONY AREA: | 27.93 SQ.M (300.64 SQ.FT)   |
| TOTAL AREA:   | 281.36 SQ.M (3028.53 SQ.FT) |

Disclaimer: 1. All room dimensions are measured to structural elements and exclude wall finishes and construction tolerances. 2. All dimensions & drawings are approximate. Information is subject to change without notice. 4. Actual suite area may vary from the stated area. Drawings not to scale. The developer reserves the right to make revisions. 5. Calculation of suite area is measured as the area bounded by the centre line of demising or partition walls separating one unit from another unit, the exterior face of the unit adjoining the balcony. 7. The units are measured at typical floor in the building. Columns may vary in size depending on the floor level.