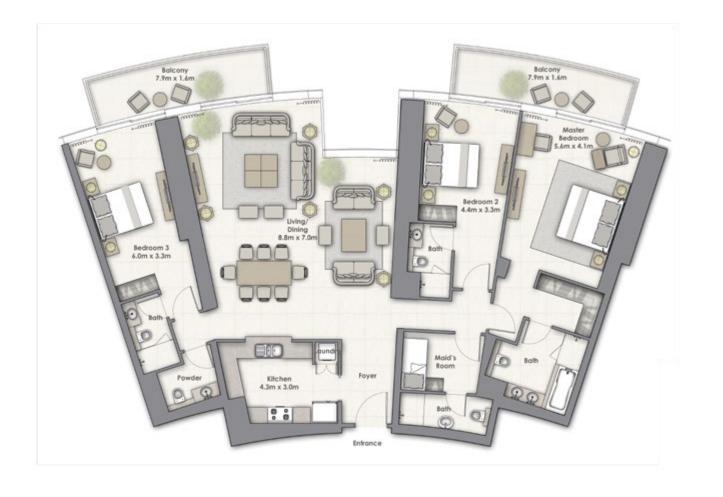

# OPERA GRAND

3 Bedroom A

Unit

**Levels** 04 - 17

| MAAR |  |
|------|--|

| SUITE AREA:   | 210.84 SQ.M (2269.46 SQ.FT) |
|---------------|-----------------------------|
| BALCONY AREA: | 21.93 SQ.M (236.05 SQ.FT)   |
| TOTAL AREA:   | 232.77 SQ.M (2505.52 SQ.FT) |