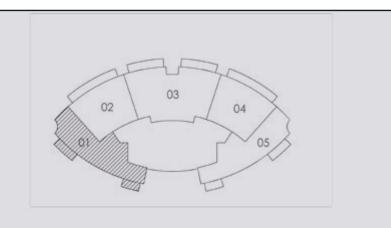

#### 2 Bedroom A

Unit

**Levels** 04 - 17

# EMAAR

| SUITE AREA:   | 144.31 SQ.M (1553.34 SQ.FT) |
|---------------|-----------------------------|
| BALCONY AREA: | 14.80 SQ.M (159.31 SQ.FT)   |
| TOTAL AREA:   | 159.11 SQ.M (1712.65 SQ.FT) |

Disclaimer: 1. All room dimensions are measured to structural elements and exclude wall finishes and construction tolerances. 2. All dimensions & drawings are approximate. Information is subject to change without notice. 4. Actual suite area may vary from the stated area. Drawings not to scale. The developer reserves the right to make revisions. 5. Calculation of suite area is measured as the area bounded by the centre line of demising or partition walls separating one unit from another unit, the exterior face of the unit adjoining the balcony. 7. The units are measured at typical floor in the building. Columns may vary in size depending on the floor level.