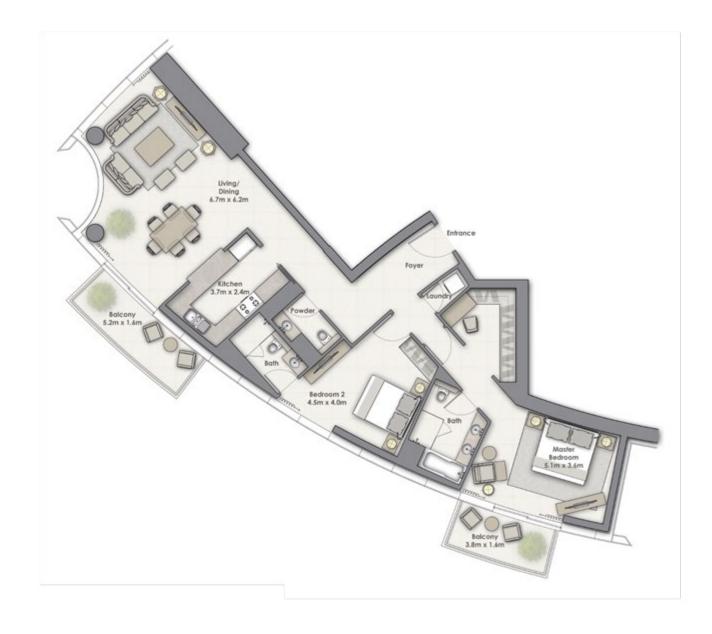

#### 2 Bedroom A

Unit

**Levels** 04 - 17

# EMAAR

| SUITE AREA:   | 144.31 SQ.M (1553.34 SQ.FT) |
|---------------|-----------------------------|
| BALCONY AREA: | 14.80 SQ.M (159.31 SQ.FT)   |
| TOTAL AREA:   | 159.11 SQ.M (1712.65 SQ.FT) |

Disclaimer: 1. All room dimensions are measured to structural elements and exclude wall finishes and construction tolerances. 2. All dimensions & drawings are approximate. Information is subject to change without notice. 4. Actual suite area may vary from the stated area. Drawings not to scale. The developer reserves the right to make revisions. 5. Calculation of suite area is measured as the area bounded by the centre line of demising or partition walls separating one unit from another unit, the exterior face of the unit adjoining the balcony. 7. The units are measured at typical floor in the building. Columns may vary in size depending on the floor level.