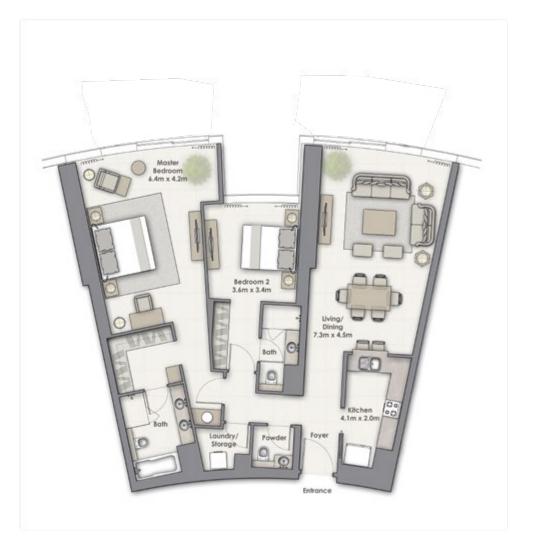

#### 2 Bedroom A

Unit

**Levels** 04 - 17

# EMAAR

| SUITE AREA:   | 144.31 SQ.M (1553.34 SQ.FT) |
|---------------|-----------------------------|
| BALCONY AREA: | 14.80 SQ.M (159.31 SQ.FT)   |
| TOTAL AREA:   | 159.11 SQ.M (1712.65 SQ.FT) |

Disclaimer: 1. All room dimensions are measured to structural elements and exclude wall finishes and construction tolerances. 2. All dimensions & drawings are approximate. Information is subject to change without notice. 4. Actual suite area may vary from the stated area. Drawings not to scale. The developer reserves the right to make revisions. 5. Calculation of suite area is measured as the area bounded by the centre line of demising or partition walls separating one unit from another unit, the exterior face of the unit adjoining the balcony. 7. The units are measured at typical floor in the building. Columns may vary in size depending on the floor level.