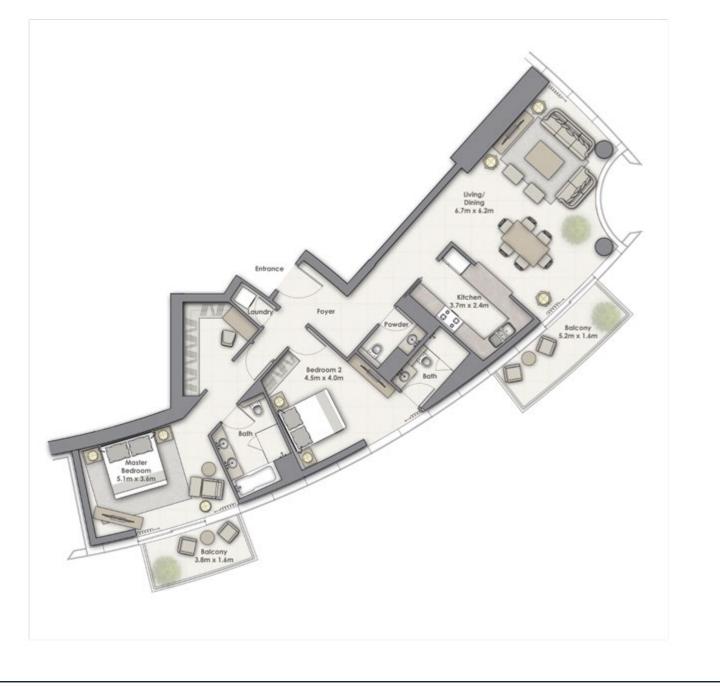

#### 3 Bedroom D

Unit

**Levels** 45 - 54

# EMAAR

Disclaimer: 1. All room dimensions are measured to structural elements and exclude wall finishes and construction tolerances. 2. All dimensions & drawings are approximate. Information is subject to change without notice. 4. Actual suite area may vary from the stated area. Drawings not to scale. The developer reserves the right to make revisions. 5. Calculation of suite area is measured as the area bounded by the centre line of demising or partition walls separating one unit from another unit, the exterior face of the enclosing guard and the external face of the unit adjoining the balcony. 7. The units are measured at typical floor in the building. Columns may vary in size depending on the floor level.