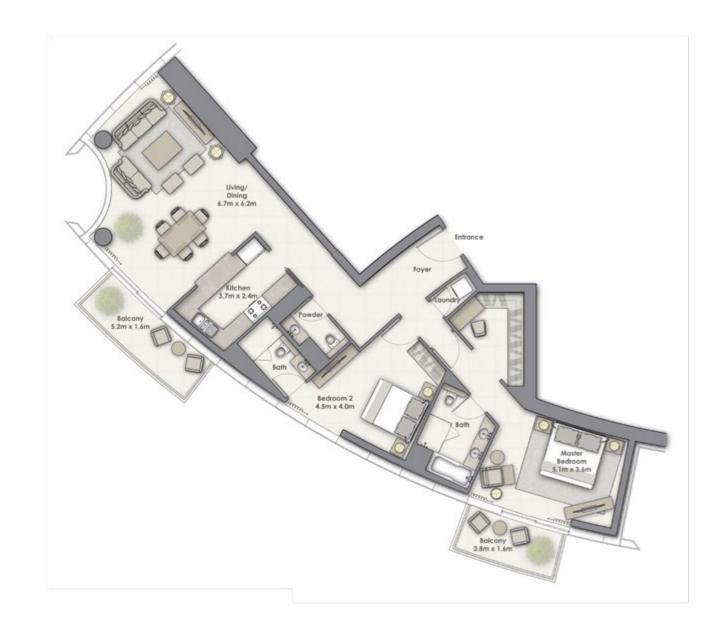

#### 2 Bedroom B

Unit

**Levels** 04 - 17

| AAR |  |
|-----|--|

| SUITE AREA:   | 132.13 SQ.M (1422.24 SQ.FT) |
|---------------|-----------------------------|
| BALCONY AREA: | 20.11 SQ.M (216.46 SQ.FT)   |
| TOTAL AREA:   | 152.24 SQ.M (1638.70 SQ.FT) |