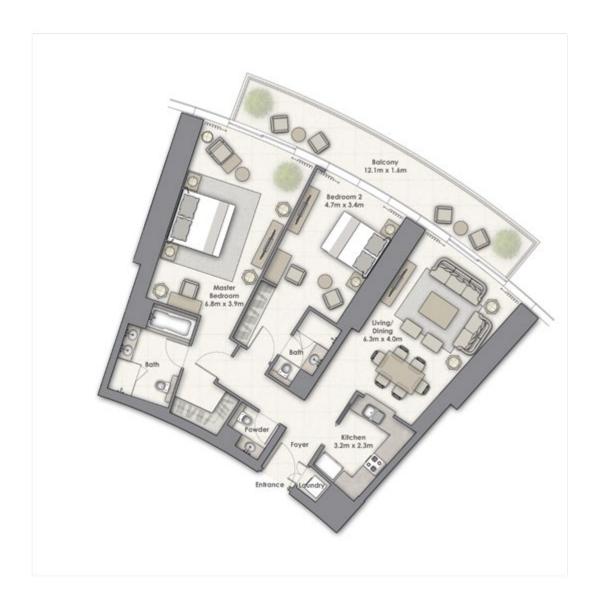

### 2 Bedroom J

Unit 04

**Levels** 45 - 54

# EMAAR

| SUITE AREA:   | 144.33 SQ.M (1553.56 SQ.FT) |
|---------------|-----------------------------|
| BALCONY AREA: | 15.02 SQ.M (161.67 SQ.FT)   |
| TOTAL AREA:   | 159.35 SQ.M (1715.23 SQ.FT) |

Disclaimer: 1. All room dimensions are measured to structural elements and exclude wall finishes and construction tolerances. 2. All dimensions & drawings are approximate. Information is subject to change without notice. 4. Actual suite area may vary from the stated area. Drawings not to scale. The developer reserves the right to make revisions. 5. Calculation of suite area is measured as the area bounded by the centre line of demising or partition walls separating one unit from another unit, the exterior face of the enclosing guard and the external face of the unit adjoining the balcony. 7. The units are measured at typical floor in the building. Columns may vary in size depending on the floor level.