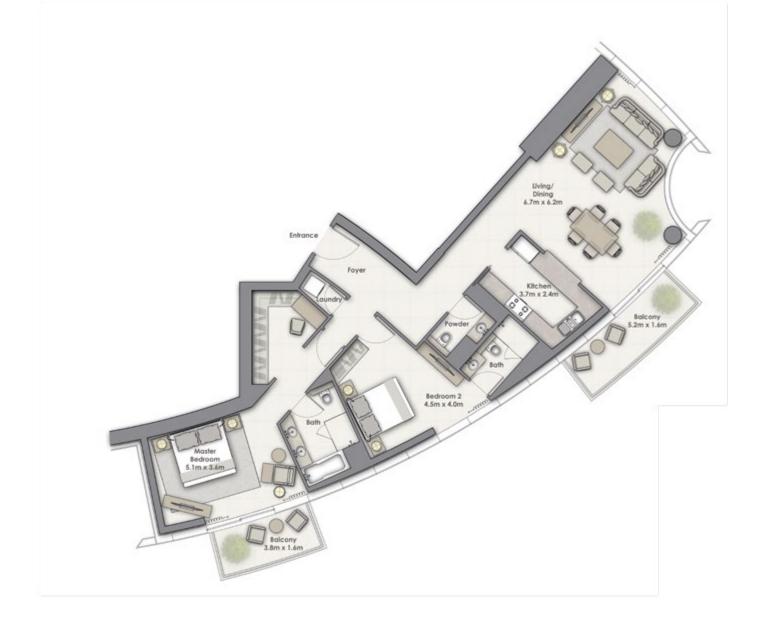

#### 2 Bedroom E

Unit

**Levels** 20 - 54

|       | SUITE AREA:<br>BALCONY AREA: | 144.33 SQ.M (1553.56 SQ.FT)<br>14.98 SQ.M (161.24 SQ.FT) |
|-------|------------------------------|----------------------------------------------------------|
| EMAAR | TOTAL AREA:                  | 159.31 SQ.M (1714.80 SQ.FT)                              |

Disclaimer: 1. All room dimensions are measured to structural elements and exclude wall finishes and construction tolerances. 2. All dimensions & drawings are approximate. Information is subject to change without notice. 4. Actual suite area may vary from the stated area. Drawings not to scale. The developer reserves the right to make revisions. 5. Calculation of suite area is measured as the area bounded by the centre line of demising or partition walls separating one unit from another unit, the exterior face of the enclosing guard and the external face of the unit adjoining the balcony. 7. The units are measured at typical floor in the building. Columns may vary in size depending on the floor level.