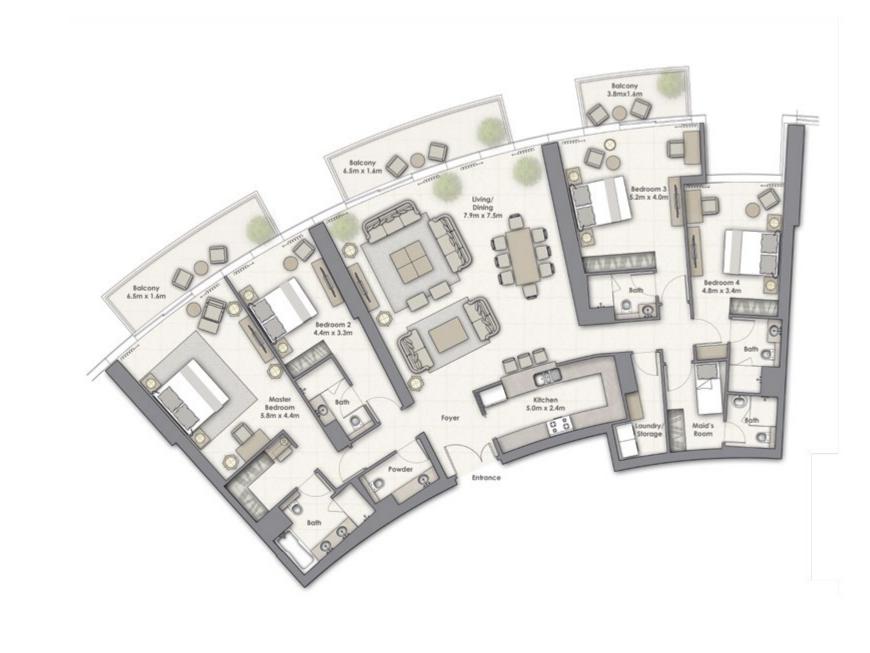

#### 4 Bedroom A

Unit

**Levels** 45 - 54

# EMAAR

| SUITE AREA:   | 254.86 SQ.M (2743.29 SQ.FT) |
|---------------|-----------------------------|
| BALCONY AREA: | 28.42 SQ.M (305.91 SQ.FT)   |
| TOTAL AREA:   | 283.28 SQ.M (3049.20 SQ.FT) |

Disclaimer: 1. All room dimensions are measured to structural elements and exclude wall finishes and construction tolerances. 2. All dimensions & drawings are approximate. Information is subject to change without notice. 4. Actual suite area may vary from the stated area. Drawings not to scale. The developer reserves the right to make revisions. 5. Calculation of suite area is measured as the area bounded by the centre line of demising or partition walls separating one unit from another unit, the exterior face of the enclosing guard and the external face of the unit adjoining the balcony. 7. The units are measured at typical floor in the building. Columns may vary in size depending on the floor level.