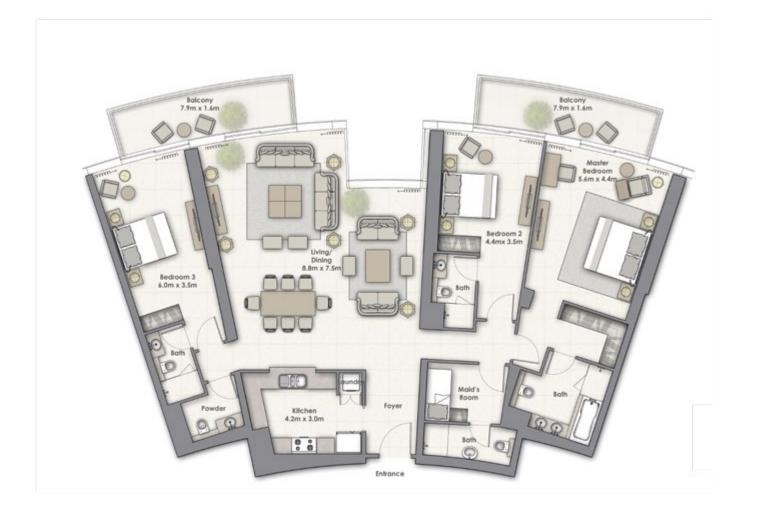

# OPERA GRAND

3 Bedroom A

Unit

**Levels** 04 - 17

| MAAR |  |
|------|--|

| SUITE AREA:   | 210.84 SQ.M (2269.46 SQ.FT) |
|---------------|-----------------------------|
| BALCONY AREA: | 21.93 SQ.M (236.05 SQ.FT)   |
| TOTAL AREA:   | 232.77 SQ.M (2505.52 SQ.FT) |