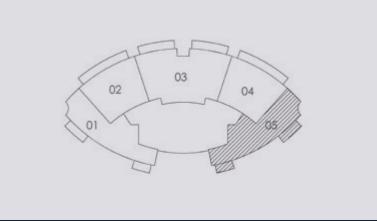

#### 2 Bedroom E

Unit

**Levels** 20 - 54

|       | SUITE AREA:<br>BALCONY AREA: | 144.33 SQ.M (1553.56 SQ.FT)<br>14.98 SQ.M (161.24 SQ.FT) |
|-------|------------------------------|----------------------------------------------------------|
| EMAAR | TOTAL AREA:                  | 159.31 SQ.M (1714.80 SQ.FT)                              |

Disclaimer: 1. All room dimensions are measured to structural elements and exclude wall finishes and construction tolerances. 2. All dimensions & drawings are approximate. Information is subject to change without notice. 4. Actual suite area may vary from the stated area. Drawings not to scale. The developer reserves the right to make revisions. 5. Calculation of suite area is measured as the area bounded by the centre line of demising or partition walls separating one unit from another unit, the exterior face of the enclosing guard and the external face of the unit adjoining the balcony. 7. The units are measured at typical floor in the building. Columns may vary in size depending on the floor level.