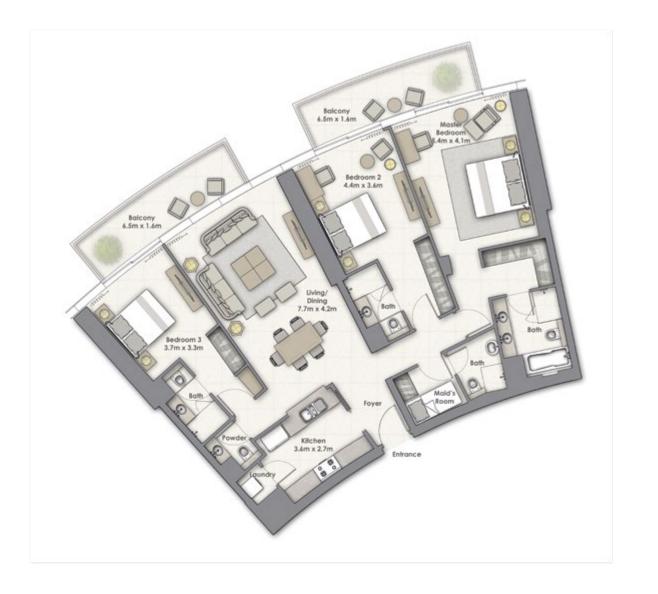

#### 3 Bedroom B

Unit 02

**Levels** 20 - 42

# EMAAR

| SUITE AREA:   | 168.28 SQ.M (1811.35 SQ.FT) |
|---------------|-----------------------------|
| BALCONY AREA: | 21.93 SQ.M (236.05 SQ.FT)   |
| TOTAL AREA:   | 190.21 SQ.M (2047.40 SQ.FT) |

Disclaimer: 1. All room dimensions are measured to structural elements and exclude wall finishes and construction tolerances. 2. All dimensions & drawings are approximate. Information is subject to change without notice. 4. Actual suite area may vary from the stated area. Drawings not to scale. The developer reserves the right to make revisions. 5. Calculation of suite area is measured as the area bounded by the centre line of demising or partition walls separating one unit from another unit, the exterior face of the enclosing guard and the external face of the unit adjoining the balcony. 7. The units are measured at typical floor in the building. Columns may vary in size depending on the floor level.