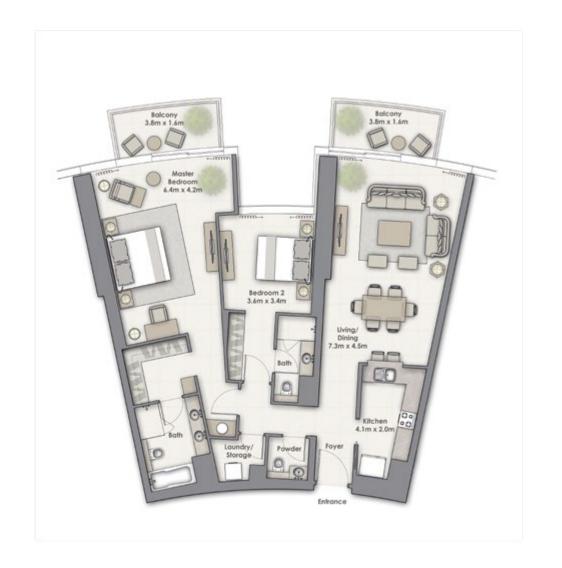

#### 2 Bedroom B

Unit

**Levels** 04 - 17

| AAR |  |
|-----|--|

| SUITE AREA:   | 132.13 SQ.M (1422.24 SQ.FT) |
|---------------|-----------------------------|
| BALCONY AREA: | 20.11 SQ.M (216.46 SQ.FT)   |
| TOTAL AREA:   | 152.24 SQ.M (1638.70 SQ.FT) |