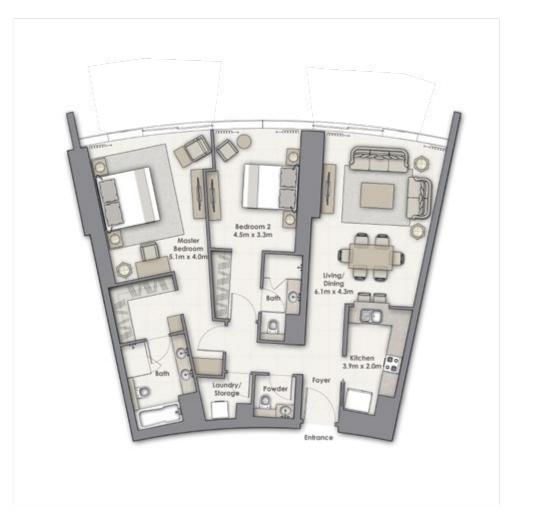

#### 2 Bedroom E

Unit

**Levels** 20 - 54

|       | SUITE AREA:<br>BALCONY AREA: | 144.33 SQ.M (1553.56 SQ.FT)<br>14.98 SQ.M (161.24 SQ.FT) |
|-------|------------------------------|----------------------------------------------------------|
| EMAAR | TOTAL AREA:                  | 159.31 SQ.M (1714.80 SQ.FT)                              |

Disclaimer: 1. All room dimensions are measured to structural elements and exclude wall finishes and construction tolerances. 2. All dimensions & drawings are approximate. Information is subject to change without notice. 4. Actual suite area may vary from the stated area. Drawings not to scale. The developer reserves the right to make revisions. 5. Calculation of suite area is measured as the area bounded by the centre line of demising or partition walls separating one unit from another unit, the exterior face of the enclosing guard and the external face of the unit adjoining the balcony. 7. The units are measured at typical floor in the building. Columns may vary in size depending on the floor level.