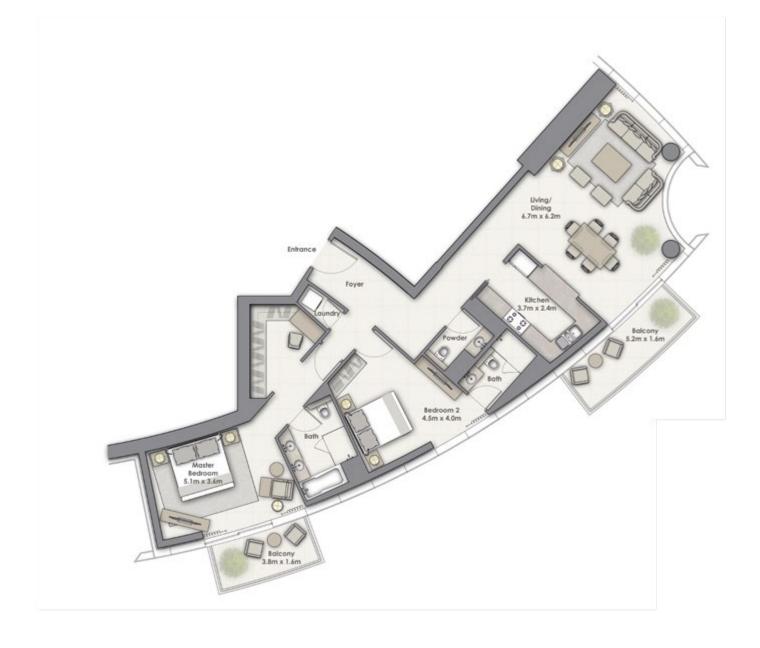

### 2 Bedroom J

Unit 04

**Levels** 45 - 54

# EMAAR

| SUITE AREA:   | 144.33 SQ.M (1553.56 SQ.FT) |
|---------------|-----------------------------|
| BALCONY AREA: | 15.02 SQ.M (161.67 SQ.FT)   |
| TOTAL AREA:   | 159.35 SQ.M (1715.23 SQ.FT) |

Disclaimer: 1. All room dimensions are measured to structural elements and exclude wall finishes and construction tolerances. 2. All dimensions & drawings are approximate. Information is subject to change without notice. 4. Actual suite area may vary from the stated area. Drawings not to scale. The developer reserves the right to make revisions. 5. Calculation of suite area is measured as the area bounded by the centre line of demising or partition walls separating one unit from another unit, the exterior face of the enclosing guard and the external face of the unit adjoining the balcony. 7. The units are measured at typical floor in the building. Columns may vary in size depending on the floor level.