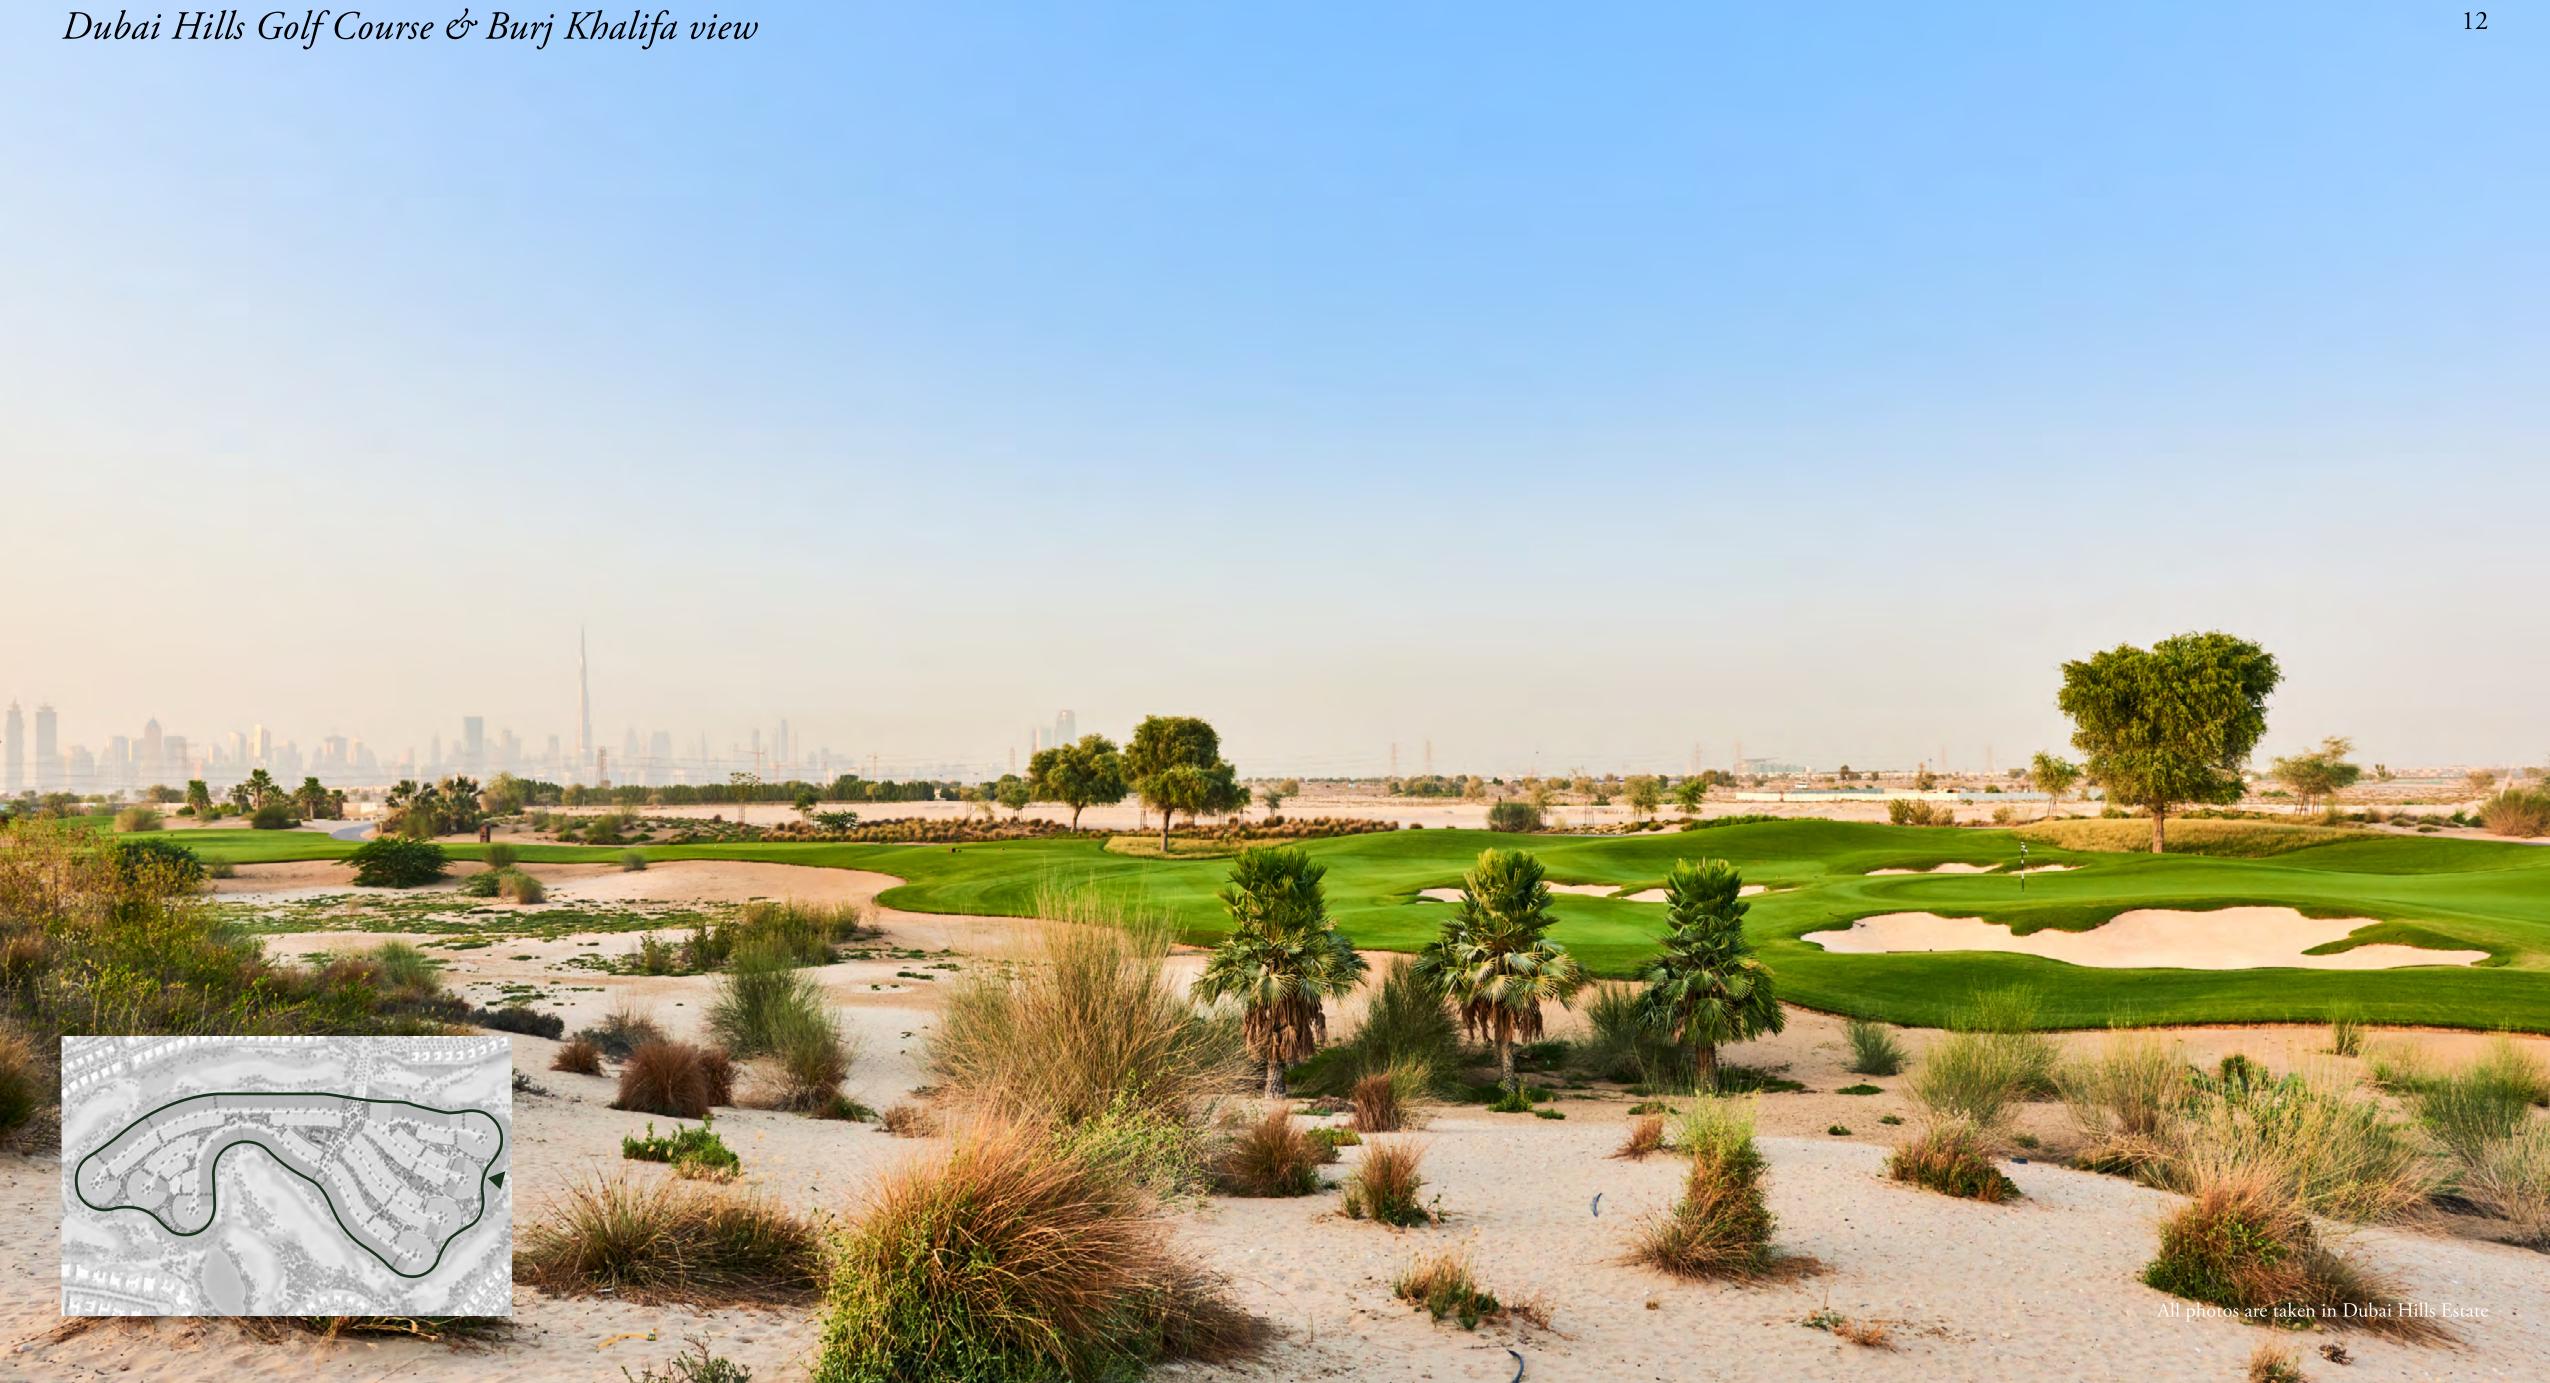

### ANEMBLEM OF SOPHISTICATION

Dubai Hills Golf Club encompasses 1.2 millions sqm of meticulously manicured fairways (the size of 63 football fields).

Set against the backdrop of Burj Khalifa and Downtown Dubai, with a glorious outward nine, the fully-functional golf course is bound to inspire your peak performance.

### THE GREEN HEART OF DUBAI

Ordinary has no home at Dubai Hills Estate. Surrounded by pristine fairways and lush gardens with stunning views of the Burj Khalifa, your new address is a masterfully-planned oasis.