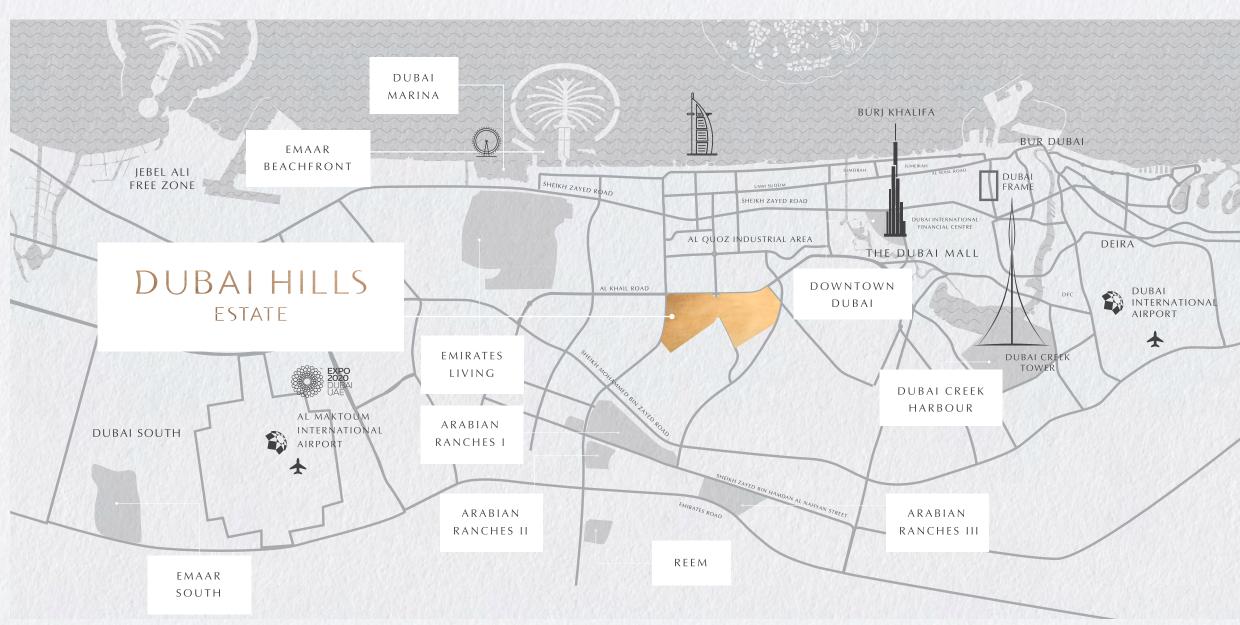

### THE GREEN HEART OF DUBAI

Ordinary has no home at Dubai Hills Estate. Surrounded by pristine fairways and lush gardens with stunning views of the Burj Khalifa, your new address is a masterfully-planned oasis.

20 MINS' DRIVE

to Downtown Dubai and Dubai Marina EASY ACCESS

to Latifa bint Hamdan Street

Emaar