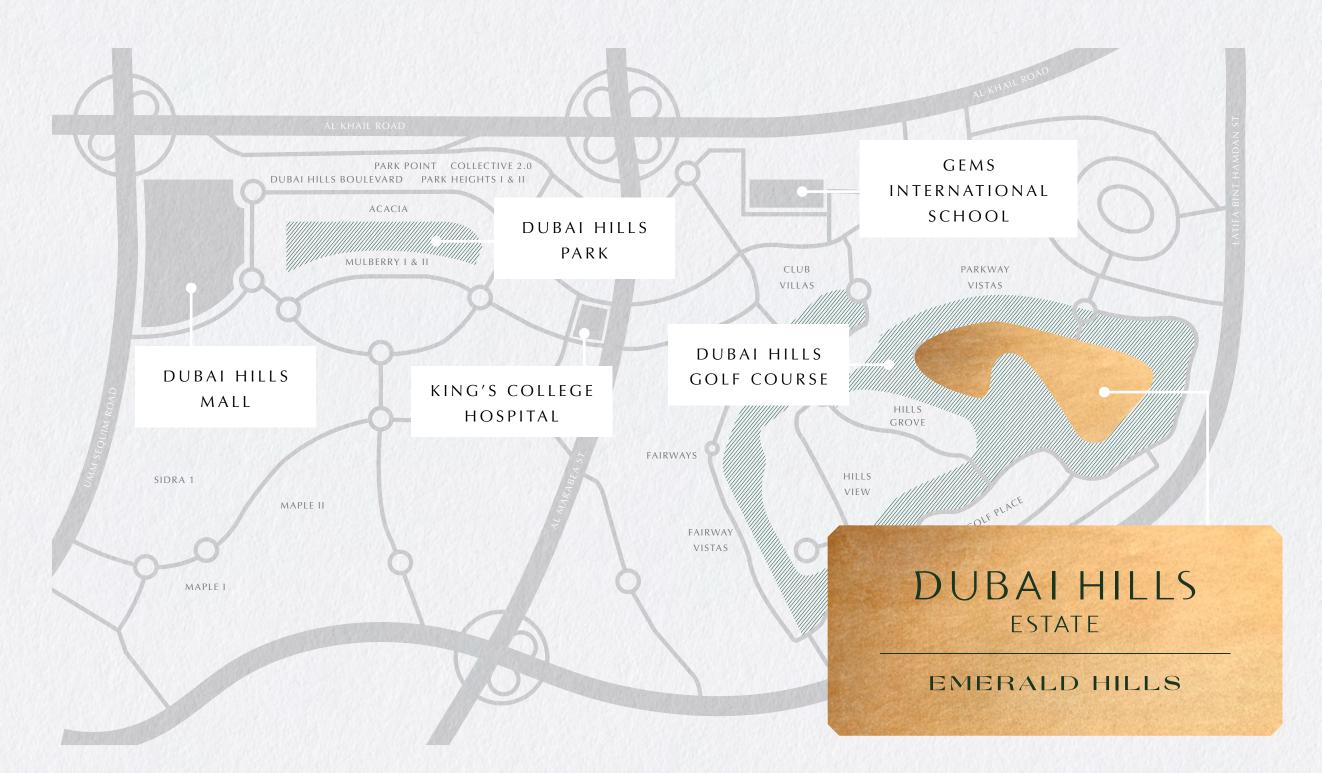

# AT EMERALD HILLS, YOU ARE IN ELITE COMPANY.

Come home to a landscape filled with Dubai's most prestigious villas.

Dubai Hills Golf Club

### ANEMBLEM OF SOPHISTICATION

Dubai Hills Golf Club encompasses 1.2 millions sqm of meticulously manicured fairways (the size of 63 football fields).

Set against the backdrop of Burj Khalifa and Downtown Dubai, with a glorious outward nine, the fully-functional golf course is bound to inspire your peak performance.

#### Amenities PREPARE TO BE SPOILT FOR CHOICE

- 2 / Outdoor Fitness
- 3 / Picnic Area

- 4 / Volleyball Court
- 5 / Clubhouse with Swimming Pool
- 6 / Basketball Half Court

- 7 / Play Area
- 8 / Sports Court
- 9 / Petanque Court