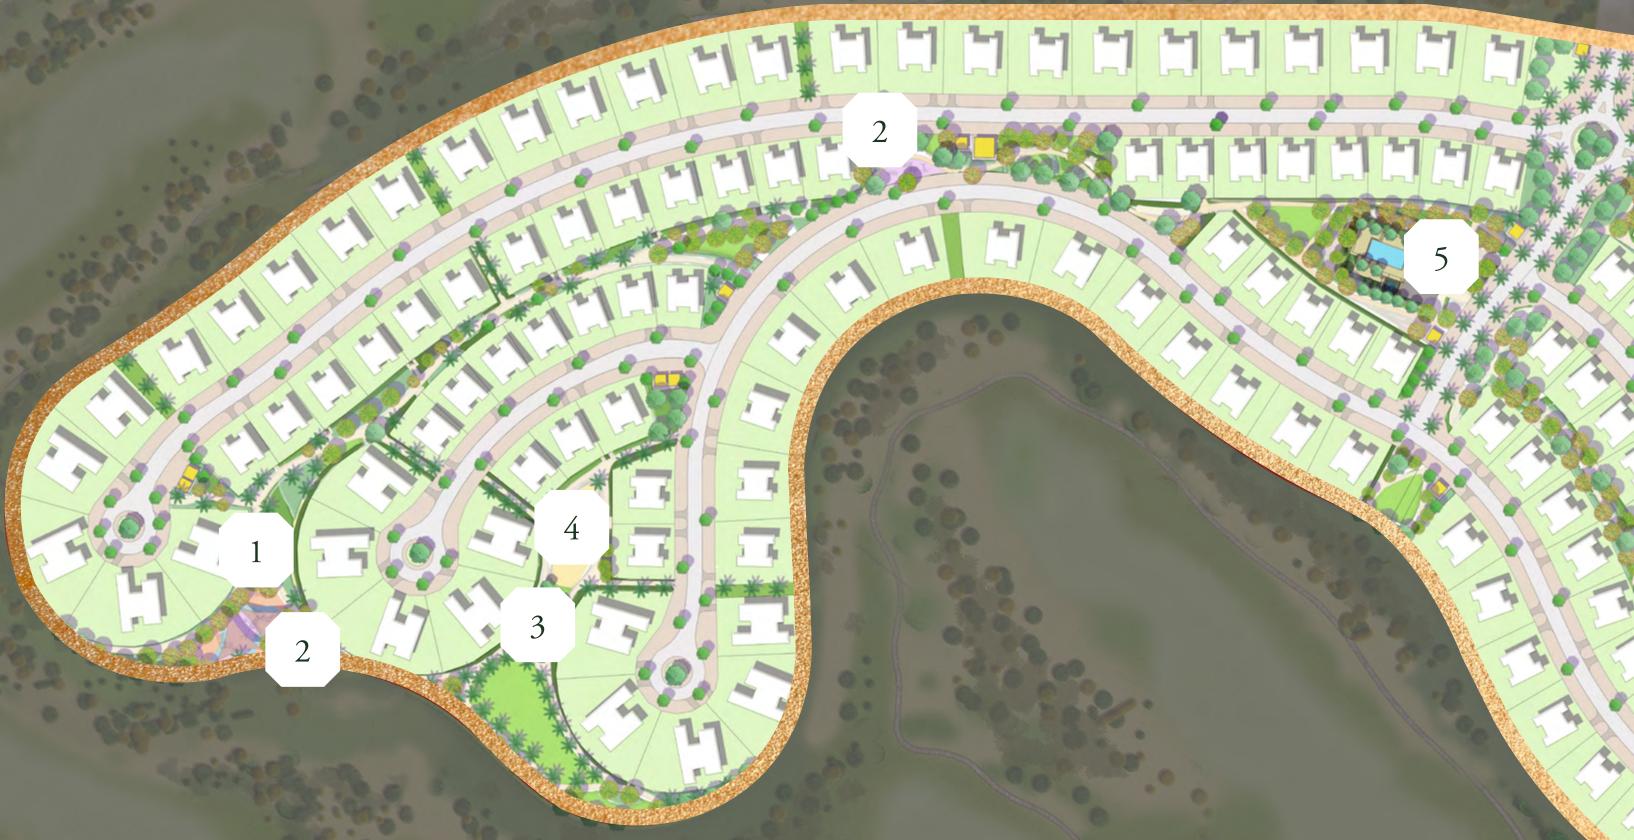

#### Amenities PREPARE TO BE SPOILT FOR CHOICE

- 2 / Outdoor Fitness
- 3 / Picnic Area

- 4 / Volleyball Court
- 5 / Clubhouse with Swimming Pool
- 6 / Basketball Half Court

- 7 / Play Area
- 8 / Sports Court
- 9 / Petanque Court