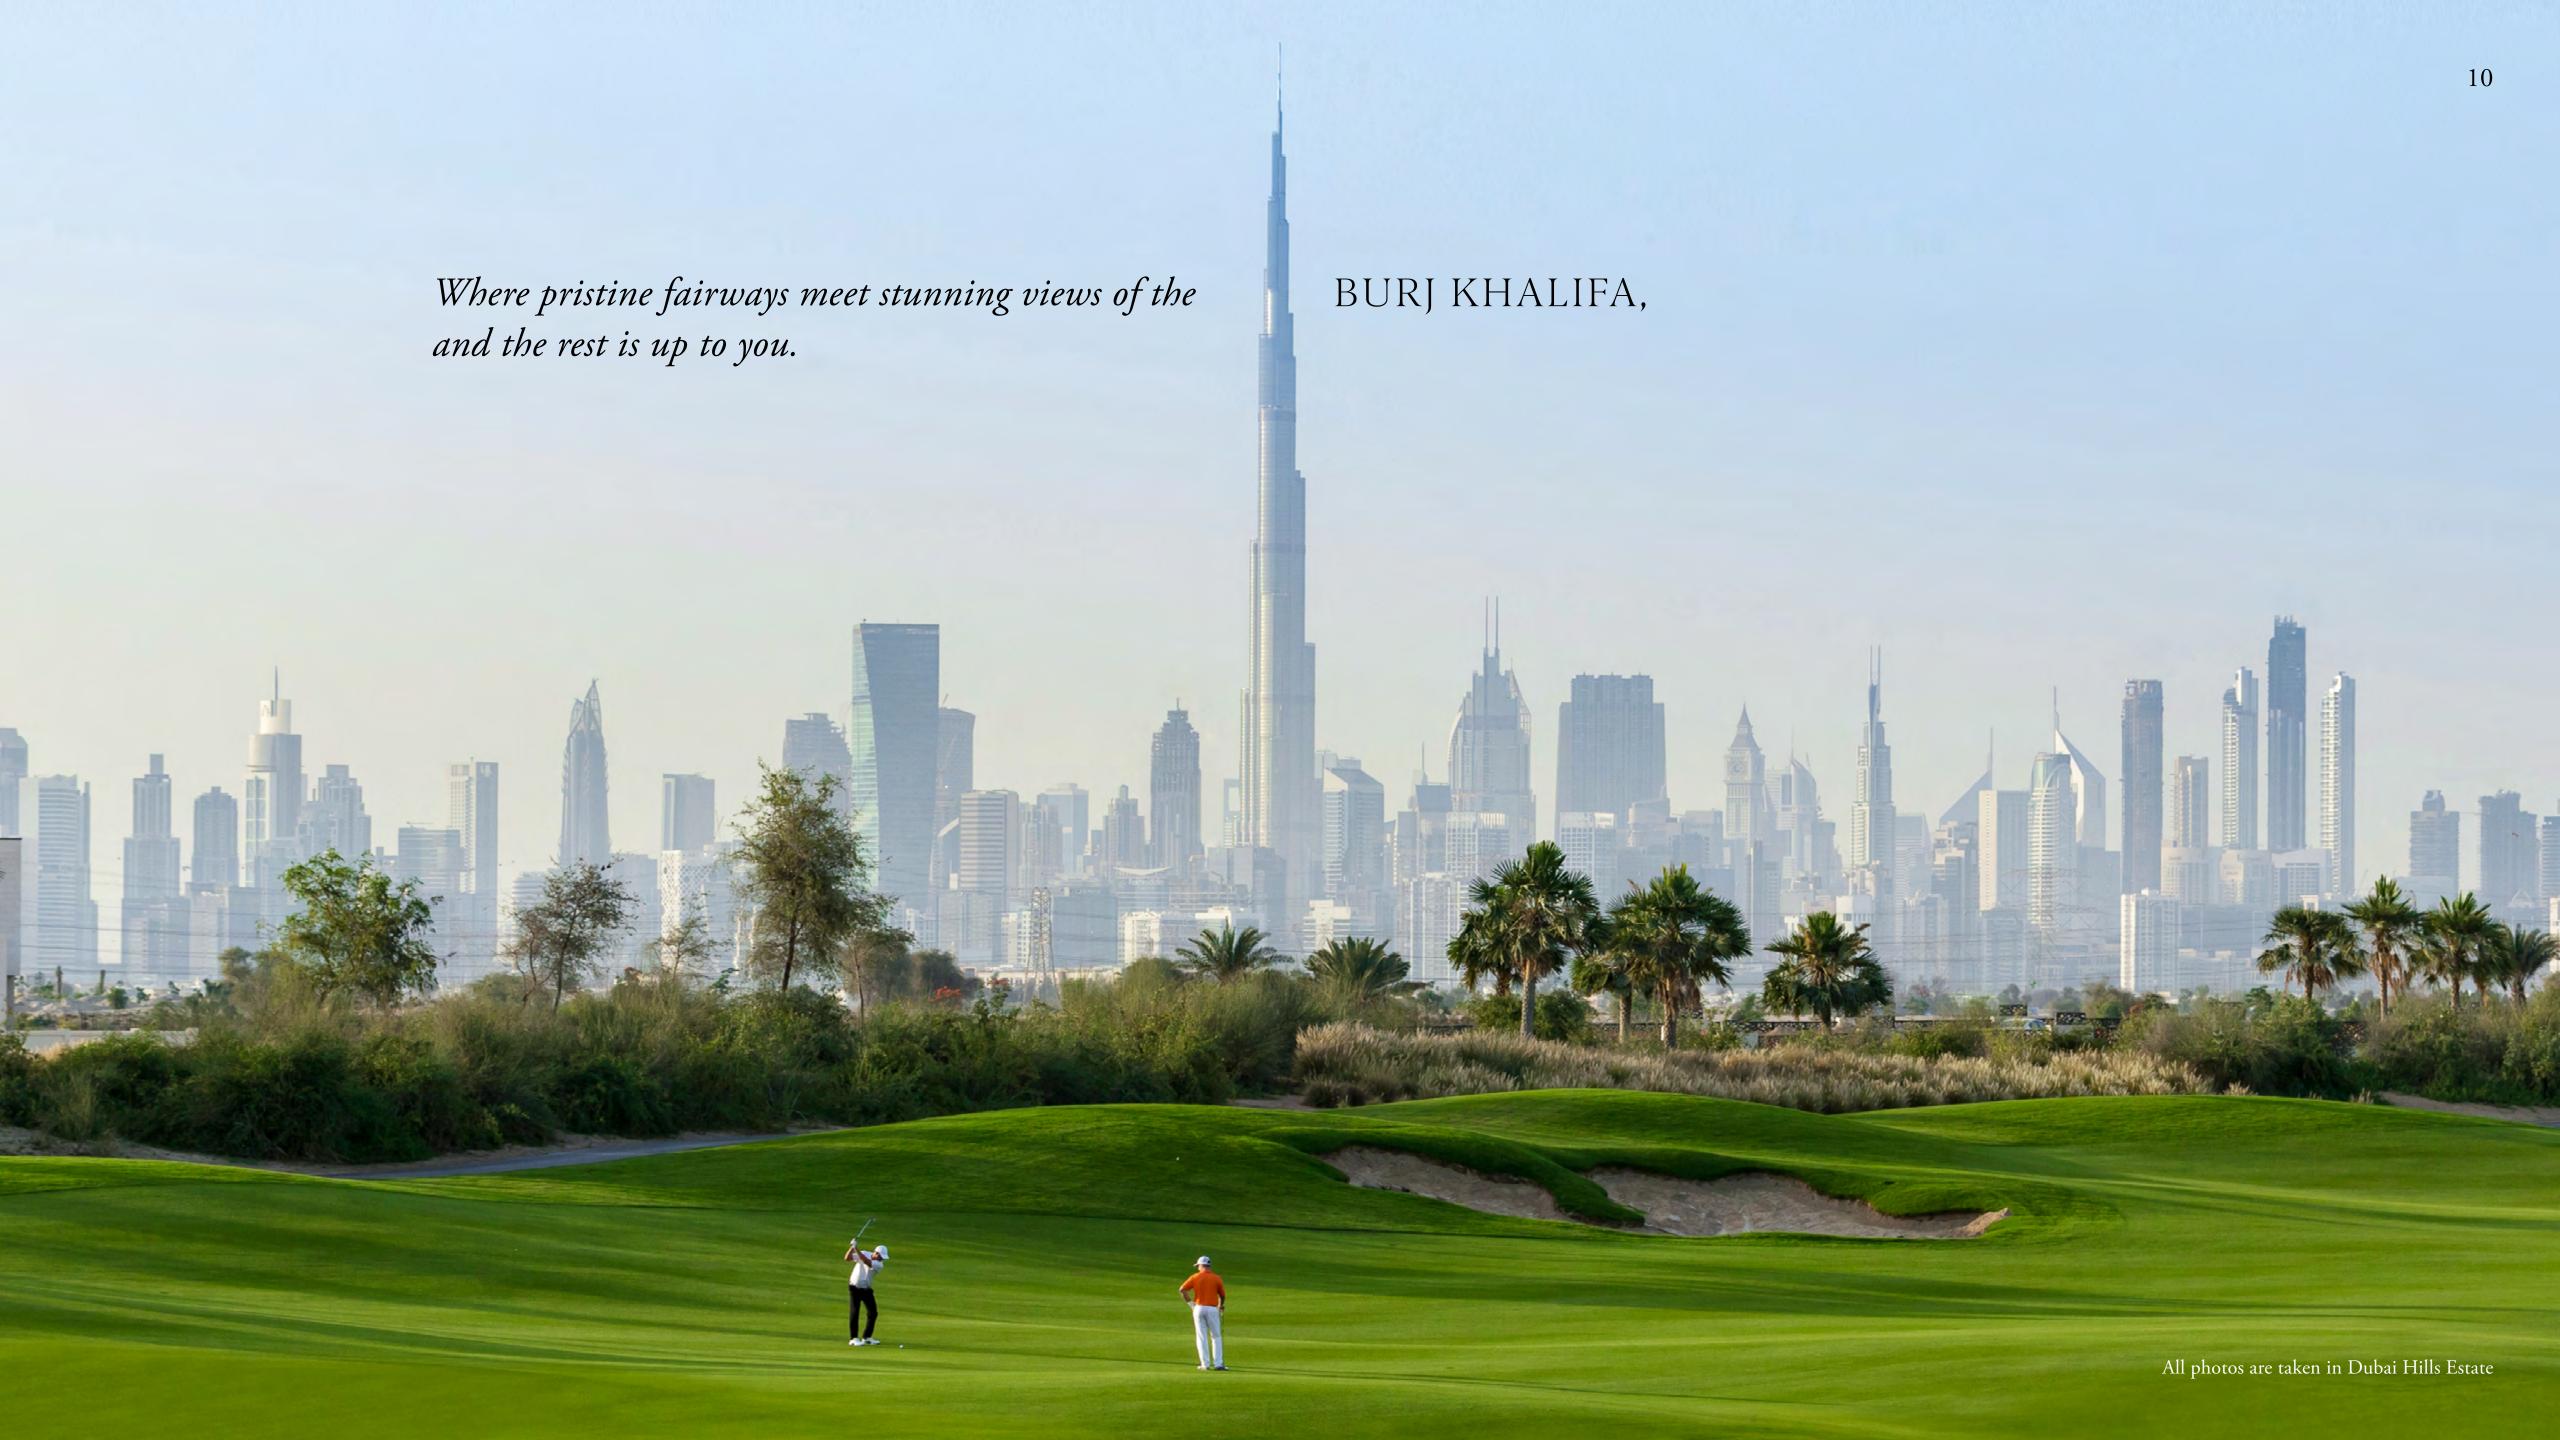

### ANEMBLEM OF SOPHISTICATION

Dubai Hills Golf Club encompasses 1.2 millions sqm of meticulously manicured fairways (the size of 63 football fields).

Set against the backdrop of Burj Khalifa and Downtown Dubai, with a glorious outward nine, the fully-functional golf course is bound to inspire your peak performance.

### THE GREEN HEART OF DUBAI

Ordinary has no home at Dubai Hills Estate. Surrounded by pristine fairways and lush gardens with stunning views of the Burj Khalifa, your new address is a masterfully-planned oasis.