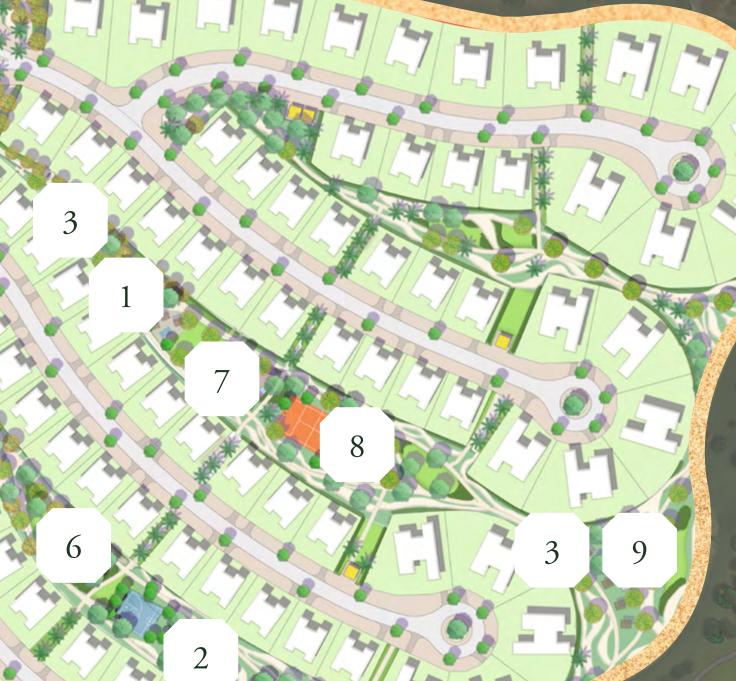

#### Amenities PREPARE TO BE SPOILT FOR CHOICE

- 2 / Outdoor Fitness
- 3 / Picnic Area

- 4 / Volleyball Court
- 5 / Clubhouse with Swimming Pool
- 6 / Basketball Half Court

- 7 / Play Area
- 8 / Sports Court
- 9 / Petanque Court