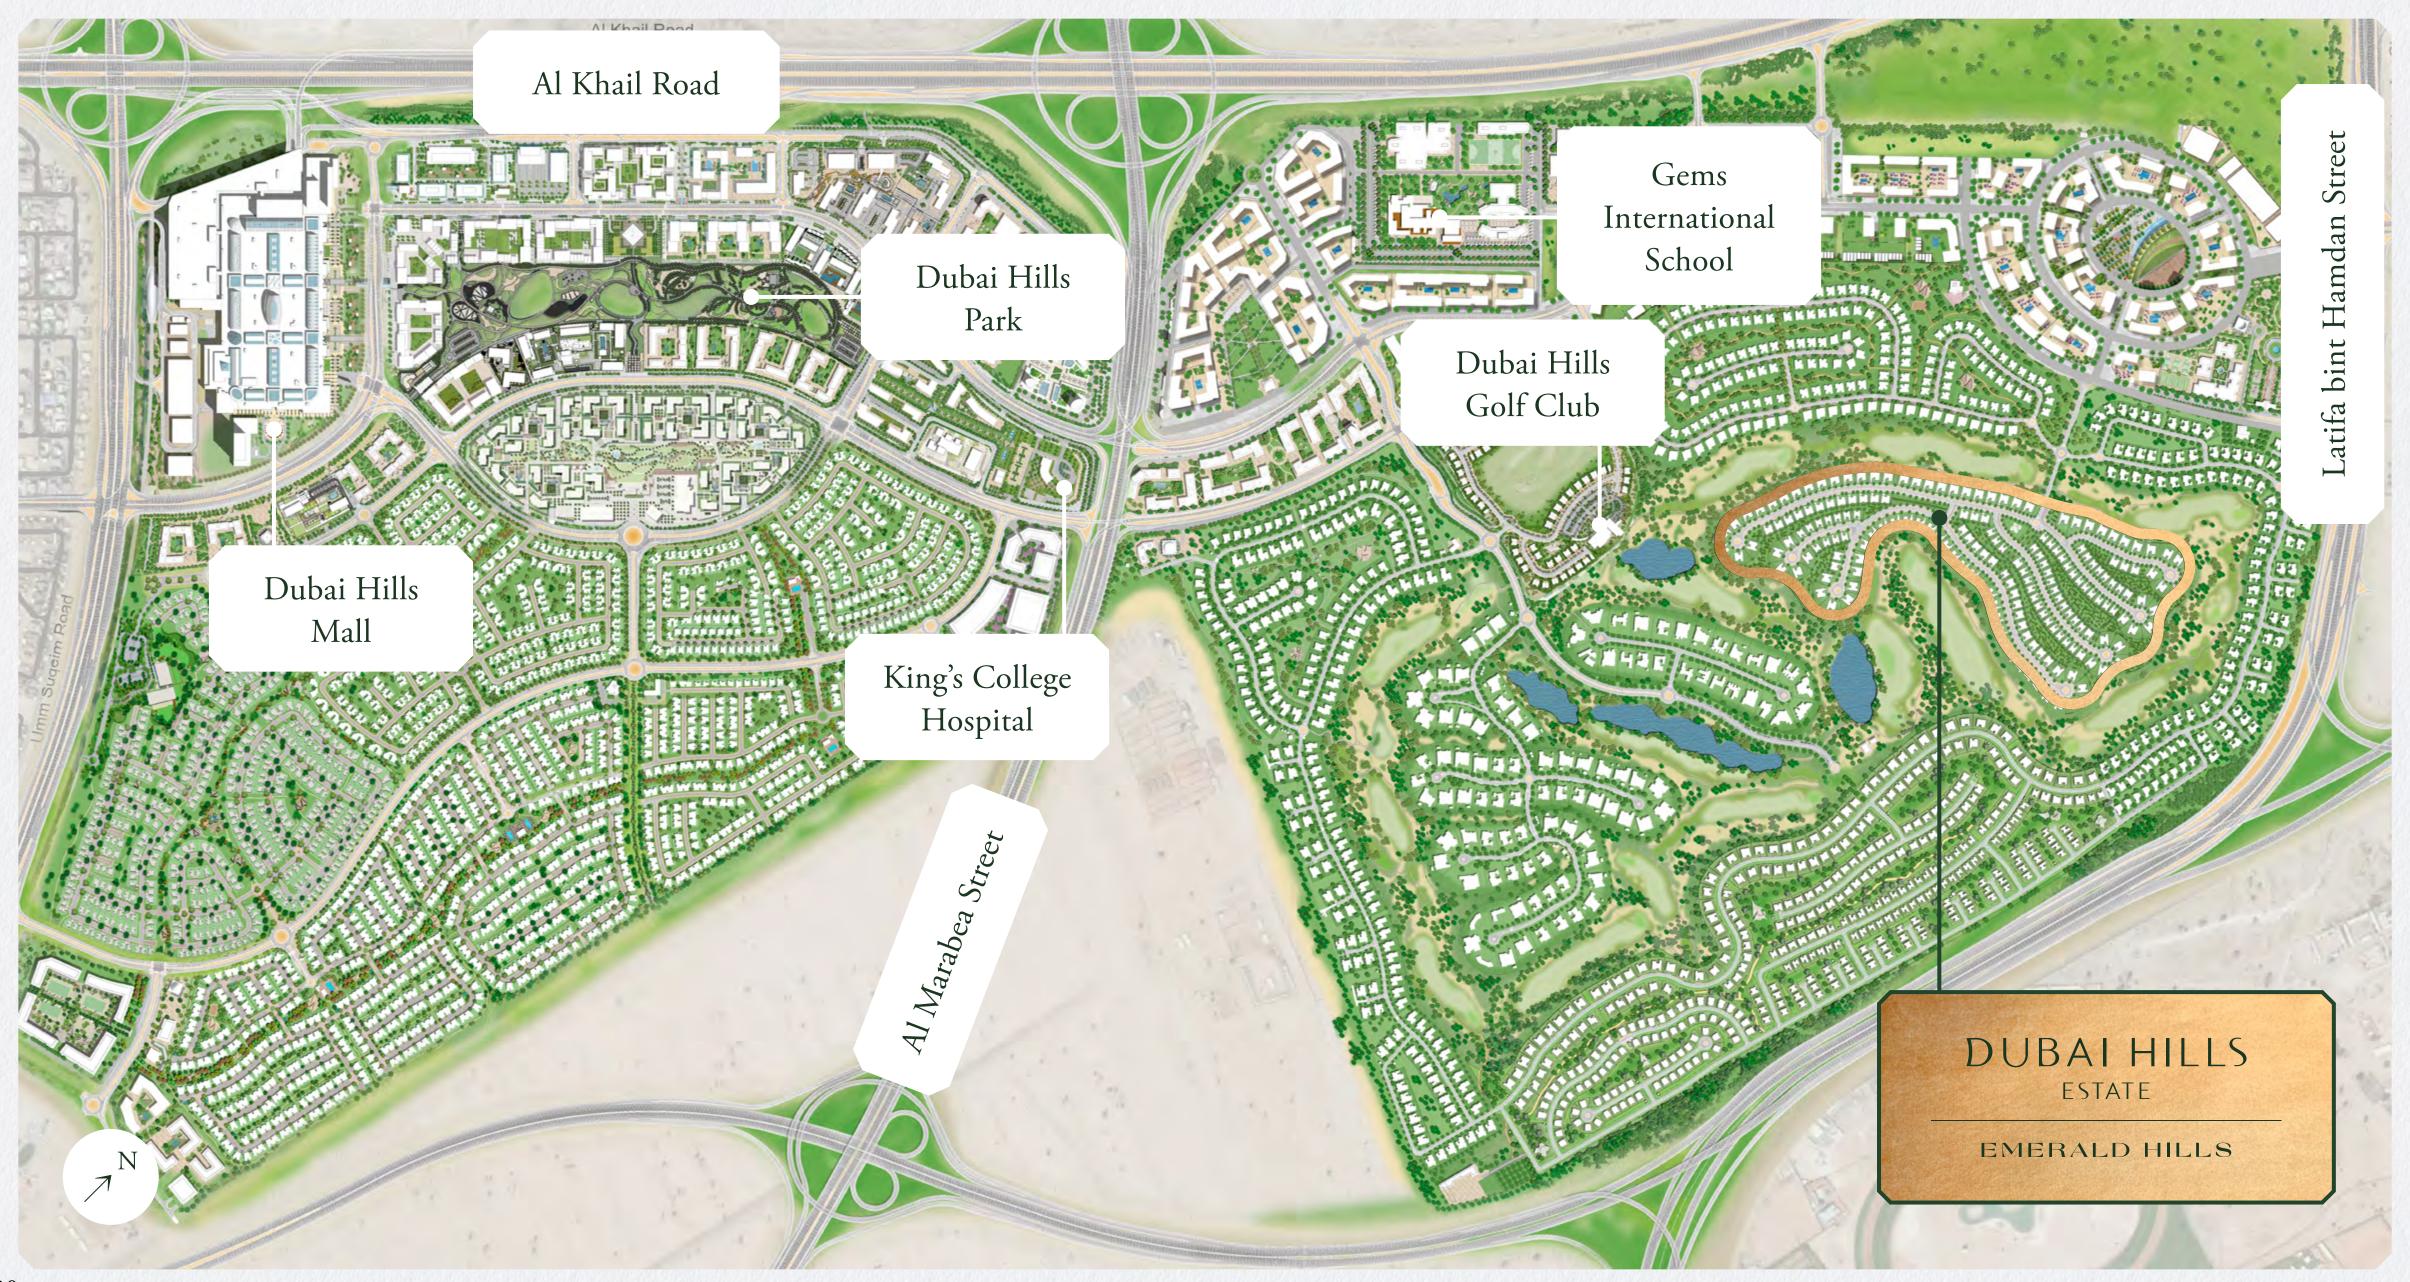

# AT EMERALD HILLS, YOU ARE IN ELITE COMPANY.

Come home to a landscape filled with Dubai's most prestigious villas.

Dubai Hills Golf Club

### ANEMBLEM OF SOPHISTICATION

Dubai Hills Golf Club encompasses 1.2 millions sqm of meticulously manicured fairways (the size of 63 football fields).

Set against the backdrop of Burj Khalifa and Downtown Dubai, with a glorious outward nine, the fully-functional golf course is bound to inspire your peak performance.

#### Amenities PREPARE TO BE SPOILT FOR CHOICE

- 2 / Outdoor Fitness
- 3 / Picnic Area

- 4 / Volleyball Court
- 5 / Clubhouse with Swimming Pool
- 6 / Basketball Half Court

- 7 / Play Area
- 8 / Sports Court
- 9 / Petanque Court