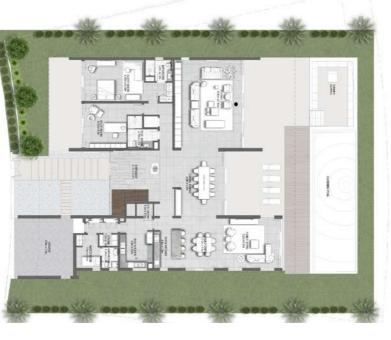

### 4 BEDROOM

VILLAS - D1

|         |              | SUITE | GARAGE | BALCONY &<br>TERRACE | TOTAL<br>BUA |       |
|---------|--------------|-------|--------|----------------------|--------------|-------|
| STYLE 1 | CONTEMPORARY | 4223  | 430    | 706                  | 5359         | SQ.FT |
| STYLE 2 | ELEGANT      | 4241  | 430    | 714                  | 5385         | SQ.FT |
| STYLE 3 | MODERN       | 4249  | 430    | 440                  | 5119         | SQ.FT |

GROUND FLOOR FIRST FLOOR

at Dubai Hills