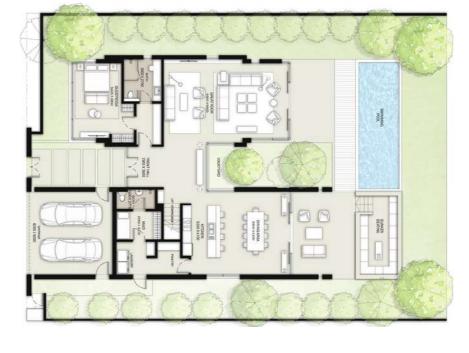

### 5 BEDROOM

VILLAS - D2

| STYLE 1 | CONTEMPORARY | SUITE<br>4909 | GARAGE<br>397 | BALCONY & TERRACE | TOTAL<br>BUA<br>5728 |      |
|---------|--------------|---------------|---------------|-------------------|----------------------|------|
| l       | CONTEMPORARY | 4909          | 397           | 422               | l                    | 5728 |
| STYLE 2 | ELEGANT      | 4949          | 397           | 389               |                      | 5735 |
| STYLE 3 | MODERN       | 4923          | 397           | 281               |                      | 5601 |

GROUND FLOOR FIRST FLOOR

at Dubai Hills