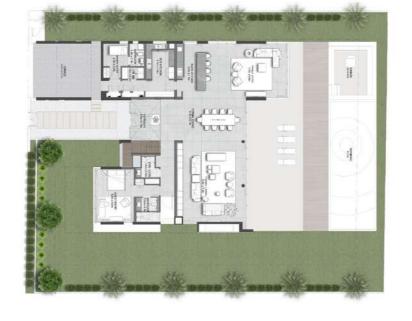

at Dubai Hills

ELEGANT MODERN

D4

CONTEMPORARY

at Dubai Hills

FLOOR PLAN

at Dubai Hills

### 4 BEDROOM

VILLAS - D1

|         |              | SUITE | GARAGE | BALCONY &<br>TERRACE | TOTAL<br>BUA |       |
|---------|--------------|-------|--------|----------------------|--------------|-------|
| STYLE 1 | CONTEMPORARY | 4223  | 430    | 706                  | 5359         | SQ.FT |
| STYLE 2 | ELEGANT      | 4241  | 430    | 714                  | 5385         | SQ.FT |
| STYLE 3 | MODERN       | 4249  | 430    | 440                  | 5119         | SQ.FT |

### 5 BEDROOM

VILLAS - D2

| STYLE 1 | CONTEMPORARY | SUITE<br>4909 | GARAGE<br>397 | BALCONY & TERRACE | TOTAL<br>BUA<br>5728 |      |
|---------|--------------|---------------|---------------|-------------------|----------------------|------|
| l       | CONTEMPORARY | 4909          | 397           | 422               | l                    | 5728 |
| STYLE 2 | ELEGANT      | 4949          | 397           | 389               |                      | 5735 |
| STYLE 3 | MODERN       | 4923          | 397           | 281               |                      | 5601 |