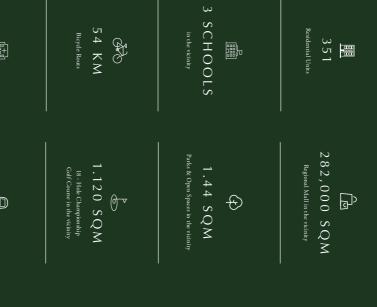

2 HOSPITALS 2 METRO LINES 

Homeowners will have a choice of parks, nurseries, kindergartens, educational and medical facilities all within the vicinity.

Residents will also have access to running and bicycles tracks, as well as covered children's playgrounds dotted across open green spaces.