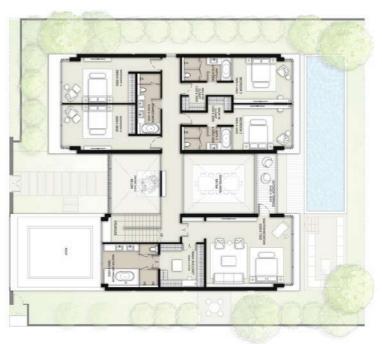

### 6 BEDROOM

VILLAS - D4

| STYLE 3 | STYLE 2 | STYLE 1      |                      |
|---------|---------|--------------|----------------------|
| MODERN  | ELEGANT | CONTEMPORARY |                      |
| 6139    | 6257    | 6277         | SUITE                |
| 420     | 420     | 415          | GARAGE               |
| 553     | 603     | 703          | BALCONY &<br>TERRACE |
| 7112    | 7280    | 7395         | TOTAL<br>BUA         |
| SQ.FT   | SQ.FT   | SQ.FT        |                      |

GROUND FLOOR FIRST FLOOR