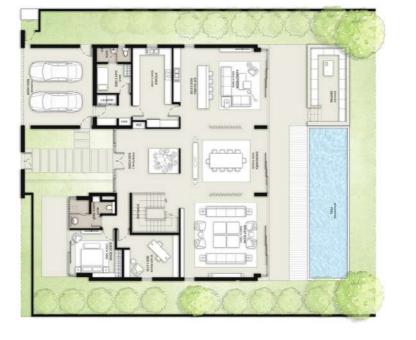

### 5 BEDROOM

VILLAS - D2

| STYLE 1 | CONTEMPORARY | SUITE<br>4909 | GARAGE<br>397 | BALCONY & TERRACE | TOTAL<br>BUA<br>5728 |      |
|---------|--------------|---------------|---------------|-------------------|----------------------|------|
| l       | CONTEMPORARY | 4909          | 397           | 422               | l                    | 5728 |
| STYLE 2 | ELEGANT      | 4949          | 397           | 389               |                      | 5735 |
| STYLE 3 | MODERN       | 4923          | 397           | 281               |                      | 5601 |