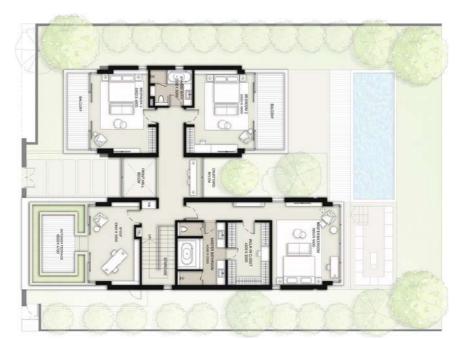

### 6 BEDROOM

VILLAS - D4

| STYLE 3 | STYLE 2 | STYLE 1      |                      |
|---------|---------|--------------|----------------------|
| MODERN  | ELEGANT | CONTEMPORARY |                      |
| 6139    | 6257    | 6277         | SUITE                |
| 420     | 420     | 415          | GARAGE               |
| 553     | 603     | 703          | BALCONY &<br>TERRACE |
| 7112    | 7280    | 7395         | TOTAL<br>BUA         |
| SQ.FT   | SQ.FT   | SQ.FT        |                      |