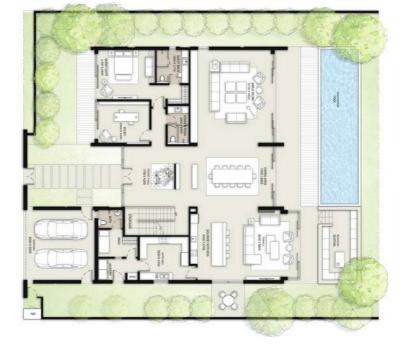

### 6 BEDROOM

VILLAS - D4

| STYLE 3 | STYLE 2 | STYLE 1      |                      |
|---------|---------|--------------|----------------------|
| MODERN  | ELEGANT | CONTEMPORARY |                      |
| 6139    | 6257    | 6277         | SUITE                |
| 420     | 420     | 415          | GARAGE               |
| 553     | 603     | 703          | BALCONY &<br>TERRACE |
| 7112    | 7280    | 7395         | TOTAL<br>BUA         |
| SQ.FT   | SQ.FT   | SQ.FT        |                      |

GROUND FLOOR FIRST FLOOR