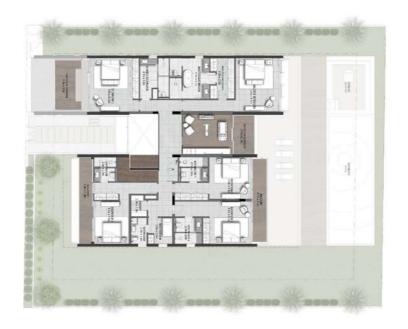

### 6 BEDROOM

VILLAS - B1

| STYLE 3 | STYLE 2 | STYLE 1      |                      |
|---------|---------|--------------|----------------------|
| MODERN  | ELEGANT | CONTEMPORARY |                      |
| 7754    | 7618    | 7681         | SUITE                |
| 1378    | 1188    | 1054         | BALCONY &<br>TERRACE |
| 536     | 453     | 539          | GARAGE               |
| 9668    | 9259    | 9274         | TOTAL                |
| SQ.FT   | SQ.FT   | SQ.FT        |                      |

GROUND FLOOR FIRST FLOOR

at Dubai Hills