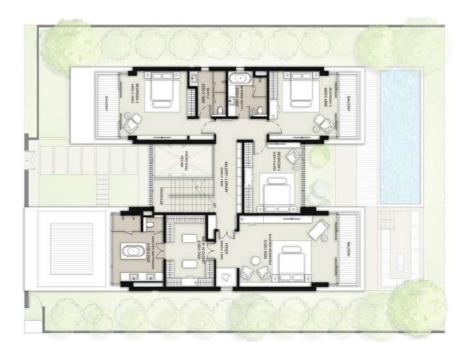

### 5 BEDROOM

VILLAS - D2

| STYLE 1 | CONTEMPORARY | SUITE<br>4909 | GARAGE<br>397 | BALCONY & TERRACE | TOTAL<br>BUA<br>5728 |      |
|---------|--------------|---------------|---------------|-------------------|----------------------|------|
| l       | CONTEMPORARY | 4909          | 397           | 422               | l                    | 5728 |
| STYLE 2 | ELEGANT      | 4949          | 397           | 389               |                      | 5735 |
| STYLE 3 | MODERN       | 4923          | 397           | 281               |                      | 5601 |