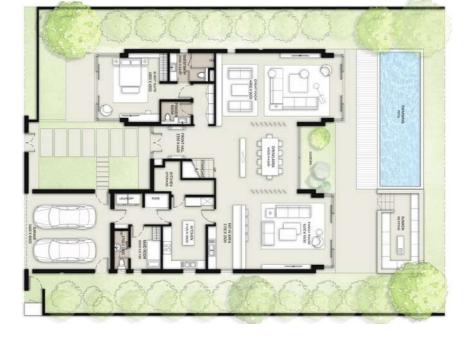

### 6 BEDROOM

VILLAS - D4

| STYLE 3 | STYLE 2 | STYLE 1      |                      |
|---------|---------|--------------|----------------------|
| MODERN  | ELEGANT | CONTEMPORARY |                      |
| 6139    | 6257    | 6277         | SUITE                |
| 420     | 420     | 415          | GARAGE               |
| 553     | 603     | 703          | BALCONY &<br>TERRACE |
| 7112    | 7280    | 7395         | TOTAL<br>BUA         |
| SQ.FT   | SQ.FT   | SQ.FT        |                      |