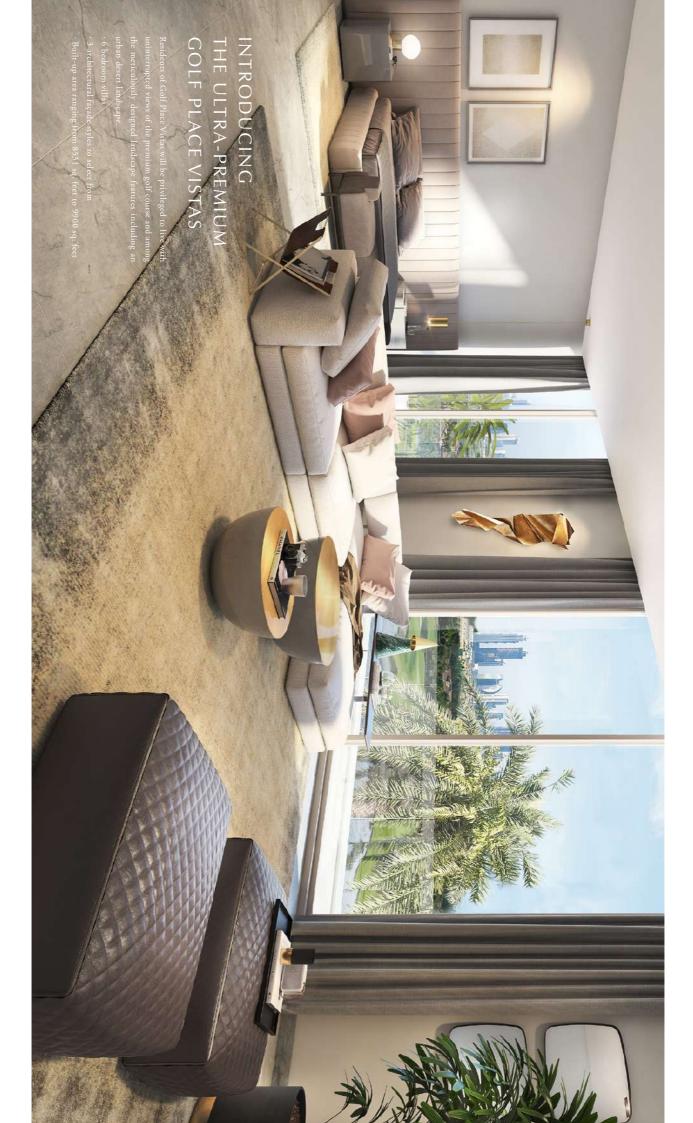

### 4 BEDROOM

VILLAS - D1

|         |              | SUITE | GARAGE | BALCONY &<br>TERRACE | TOTAL<br>BUA |       |
|---------|--------------|-------|--------|----------------------|--------------|-------|
| STYLE 1 | CONTEMPORARY | 4223  | 430    | 706                  | 5359         | SQ.FT |
| STYLE 2 | ELEGANT      | 4241  | 430    | 714                  | 5385         | SQ.FT |
| STYLE 3 | MODERN       | 4249  | 430    | 440                  | 5119         | SQ.FT |

### 5 BEDROOM

VILLAS - D2

| STYLE 1 | CONTEMPORARY | SUITE<br>4909 | GARAGE<br>397 | BALCONY & TERRACE | TOTAL<br>BUA<br>5728 |      |
|---------|--------------|---------------|---------------|-------------------|----------------------|------|
| l       | CONTEMPORARY | 4909          | 397           | 422               | l                    | 5728 |
| STYLE 2 | ELEGANT      | 4949          | 397           | 389               |                      | 5735 |
| STYLE 3 | MODERN       | 4923          | 397           | 281               |                      | 5601 |