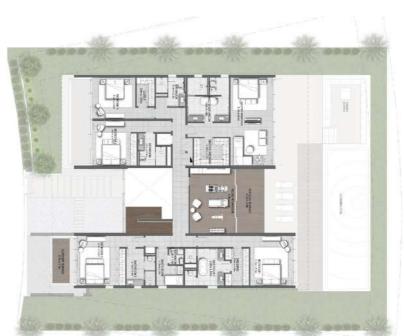

### 6 BEDROOM

VILLAS - B2

| STYLE 3 | STYLE 2 | STYLE 1      |                      |
|---------|---------|--------------|----------------------|
| MODERN  | ELEGANT | CONTEMPORARY |                      |
| 7037    | 6981    | 6912         | SUITE                |
| 1084    | 1298    | 1085         | BALCONY &<br>TERRACE |
| 548     | 521     | 534          | GARAGE               |
| 8669    | 8800    | 8531         | TOTAL                |
| SQ.FT   | SQ.FT   | SQ.FT        |                      |

GROUND FLOOR FIRST FLOOR

at Dubai Hills