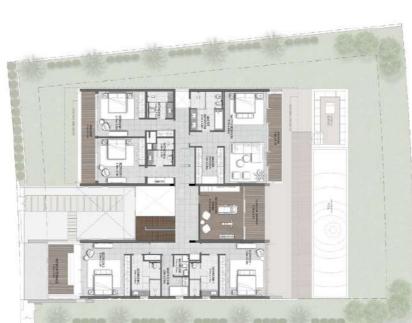

at Dubai Hills

ELEGANT MODERN

D4

CONTEMPORARY

at Dubai Hills

FLOOR PLAN

at Dubai Hills

### 6 BEDROOM

VILLAS - B1

| STYLE 3 | STYLE 2 | STYLE 1      |                      |
|---------|---------|--------------|----------------------|
| MODERN  | ELEGANT | CONTEMPORARY |                      |
| 7754    | 7618    | 7681         | SUITE                |
| 1378    | 1188    | 1054         | BALCONY &<br>TERRACE |
| 536     | 453     | 539          | GARAGE               |
| 9668    | 9259    | 9274         | TOTAL                |
| SQ.FT   | SQ.FT   | SQ.FT        |                      |

### 6 BEDROOM

VILLAS - B2

| STYLE 3 | STYLE 2 | STYLE 1      |                      |
|---------|---------|--------------|----------------------|
| MODERN  | ELEGANT | CONTEMPORARY |                      |
| 7037    | 6981    | 6912         | SUITE                |
| 1084    | 1298    | 1085         | BALCONY &<br>TERRACE |
| 548     | 521     | 534          | GARAGE               |
| 8669    | 8800    | 8531         | TOTAL                |
| SQ.FT   | SQ.FT   | SQ.FT        |                      |

### 6 BEDROOM

VILLAS - B3

| STYLE 3 | STYLE 2 | STYLE 1      |                      |
|---------|---------|--------------|----------------------|
| MODERN  | ELEGANT | CONTEMPORARY |                      |
| 8145    | 8091    | 8135         | SUITE                |
| 700     | 738     | 1290         | BALCONY &<br>TERRACE |
| 489     | 457     | 475          | GARAGE               |
| 9334    | 9286    | 9900         | TOTAL                |
| SQ.FT   | SQ.FT   | SQ.FT        |                      |