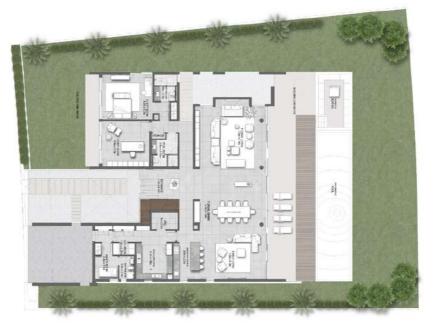

at Dubai Hills

ELEGANT MODERN

D4

CONTEMPORARY

at Dubai Hills

FLOOR PLAN

at Dubai Hills

### 6 BEDROOM

VILLAS - D4

| STYLE 3 | STYLE 2 | STYLE 1      |                      |
|---------|---------|--------------|----------------------|
| MODERN  | ELEGANT | CONTEMPORARY |                      |
| 6139    | 6257    | 6277         | SUITE                |
| 420     | 420     | 415          | GARAGE               |
| 553     | 603     | 703          | BALCONY &<br>TERRACE |
| 7112    | 7280    | 7395         | TOTAL<br>BUA         |
| SQ.FT   | SQ.FT   | SQ.FT        |                      |