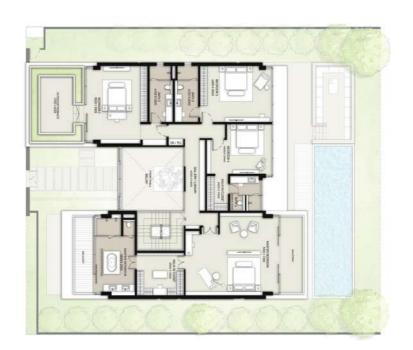

### 6 BEDROOM

VILLAS - D4

| STYLE 3 | STYLE 2 | STYLE 1      |                      |
|---------|---------|--------------|----------------------|
| MODERN  | ELEGANT | CONTEMPORARY |                      |
| 6139    | 6257    | 6277         | SUITE                |
| 420     | 420     | 415          | GARAGE               |
| 553     | 603     | 703          | BALCONY &<br>TERRACE |
| 7112    | 7280    | 7395         | TOTAL<br>BUA         |
| SQ.FT   | SQ.FT   | SQ.FT        |                      |

GROUND FLOOR FIRST FLOOR