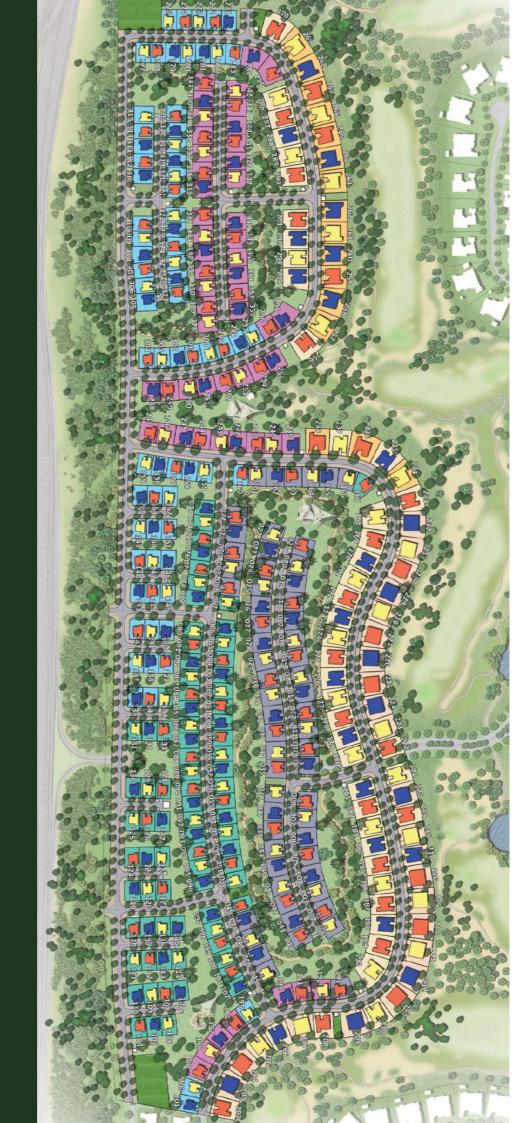

# THE PERFECT BALANCE OF FAMILY & SPORTING LIFESTYLES

The luxury villa community Golf Place is every modern homeowner's dream realised. With sprawling villas exuding elegance and comfort as well as an 18-hole championship golf course at your doorstep, it's the perfect amalgam of trendsetting family and sporting lifestyles.

#### TEE OFF TO THE Green Horizon

As golf is a game that anyone can play, regardless of age, so is Golf Place welcoming of people from all walks of life. Whether you are 30 or 80, a professional or a beginners, you will be at ease in this world-class golf community.

# LIVING WELL STARTS WITH THE RIGHT SETTING

Whether you're looking to spend a day playing beach sports or have a cosmopolitan adventure, you won't have to 'swing' far.

Located in the southern enclave of Dubai Hills Estate, Golf Place is conveniently set away from the bustle of the city, yet almost equal distance from the exuberance of Downtown Dubai, the vibrancy of Dubai Marina and the escapism of the Umm Suqeim beach.

#### PALM TREES, LUSH FAIRWAYS & MORE

What truly sets Golf Place apart is views of the clean-cut golf course, lush fairways, winding walkways, meticulously landscaped parks and gardens, as well as vast open spaces that would enhance the life of every resident.