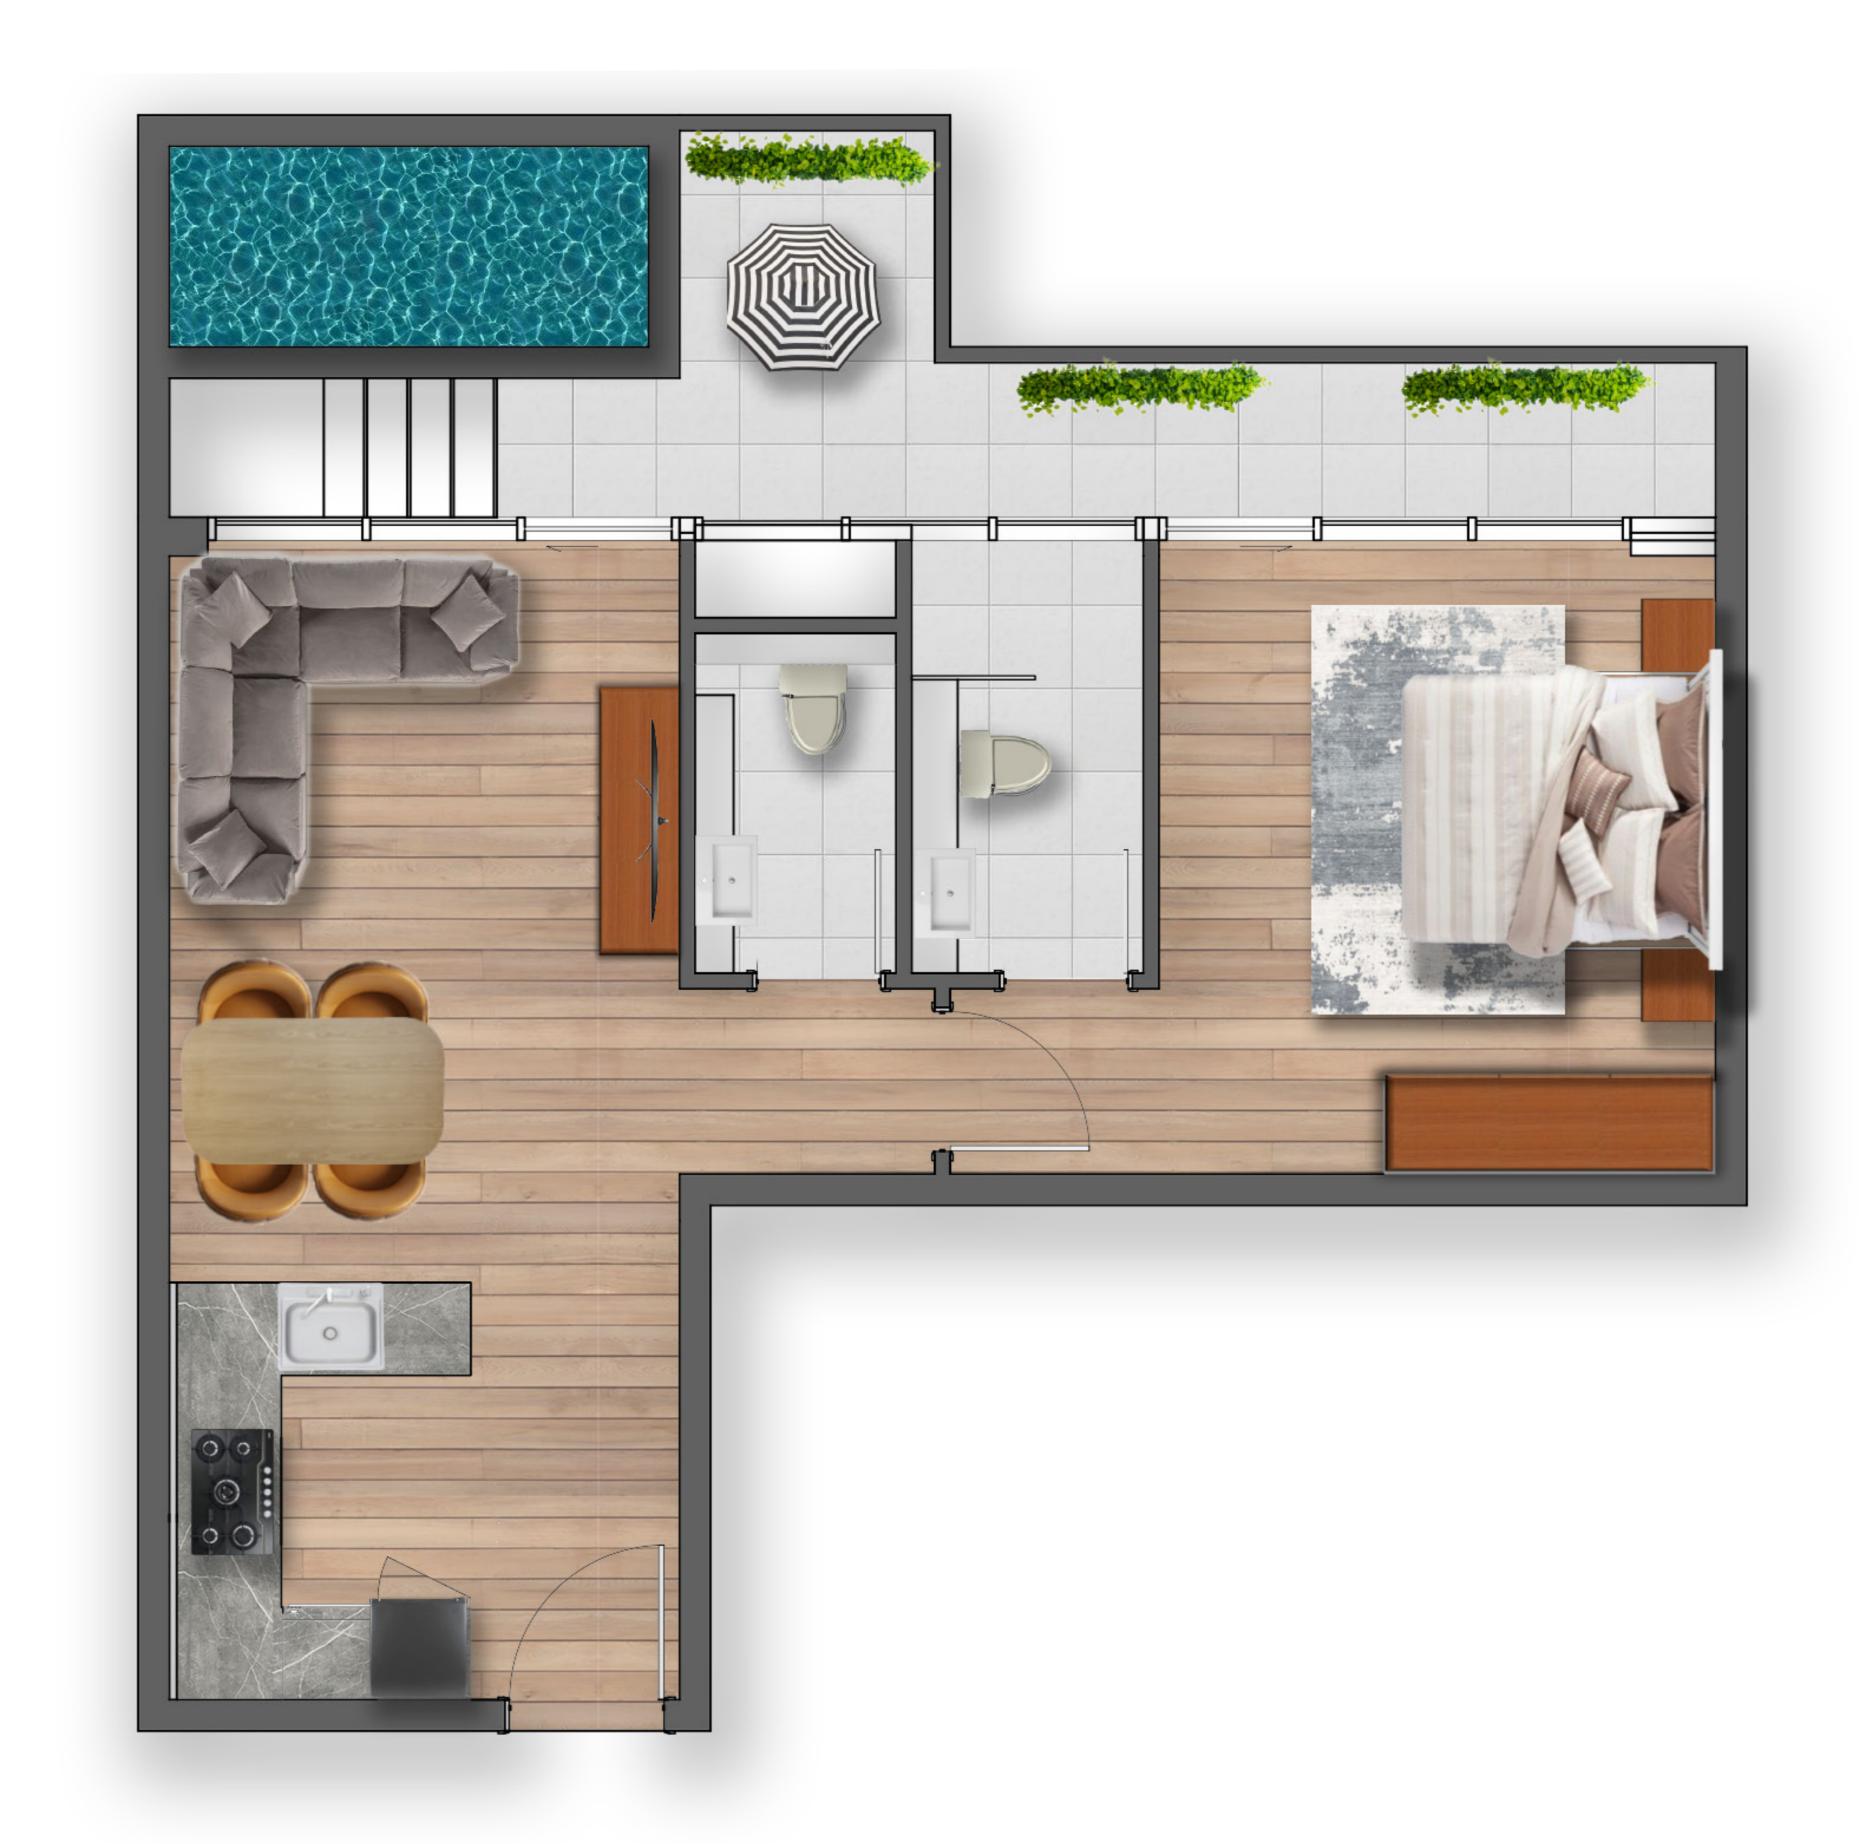

#### ONE BEDROOM WITH PRIVATE POOL

NET AREA =  $663 \text{ FT}^2$  (AVG. SIZE)

NET AREA = 937 FT<sup>2</sup> (AVG. SIZE)