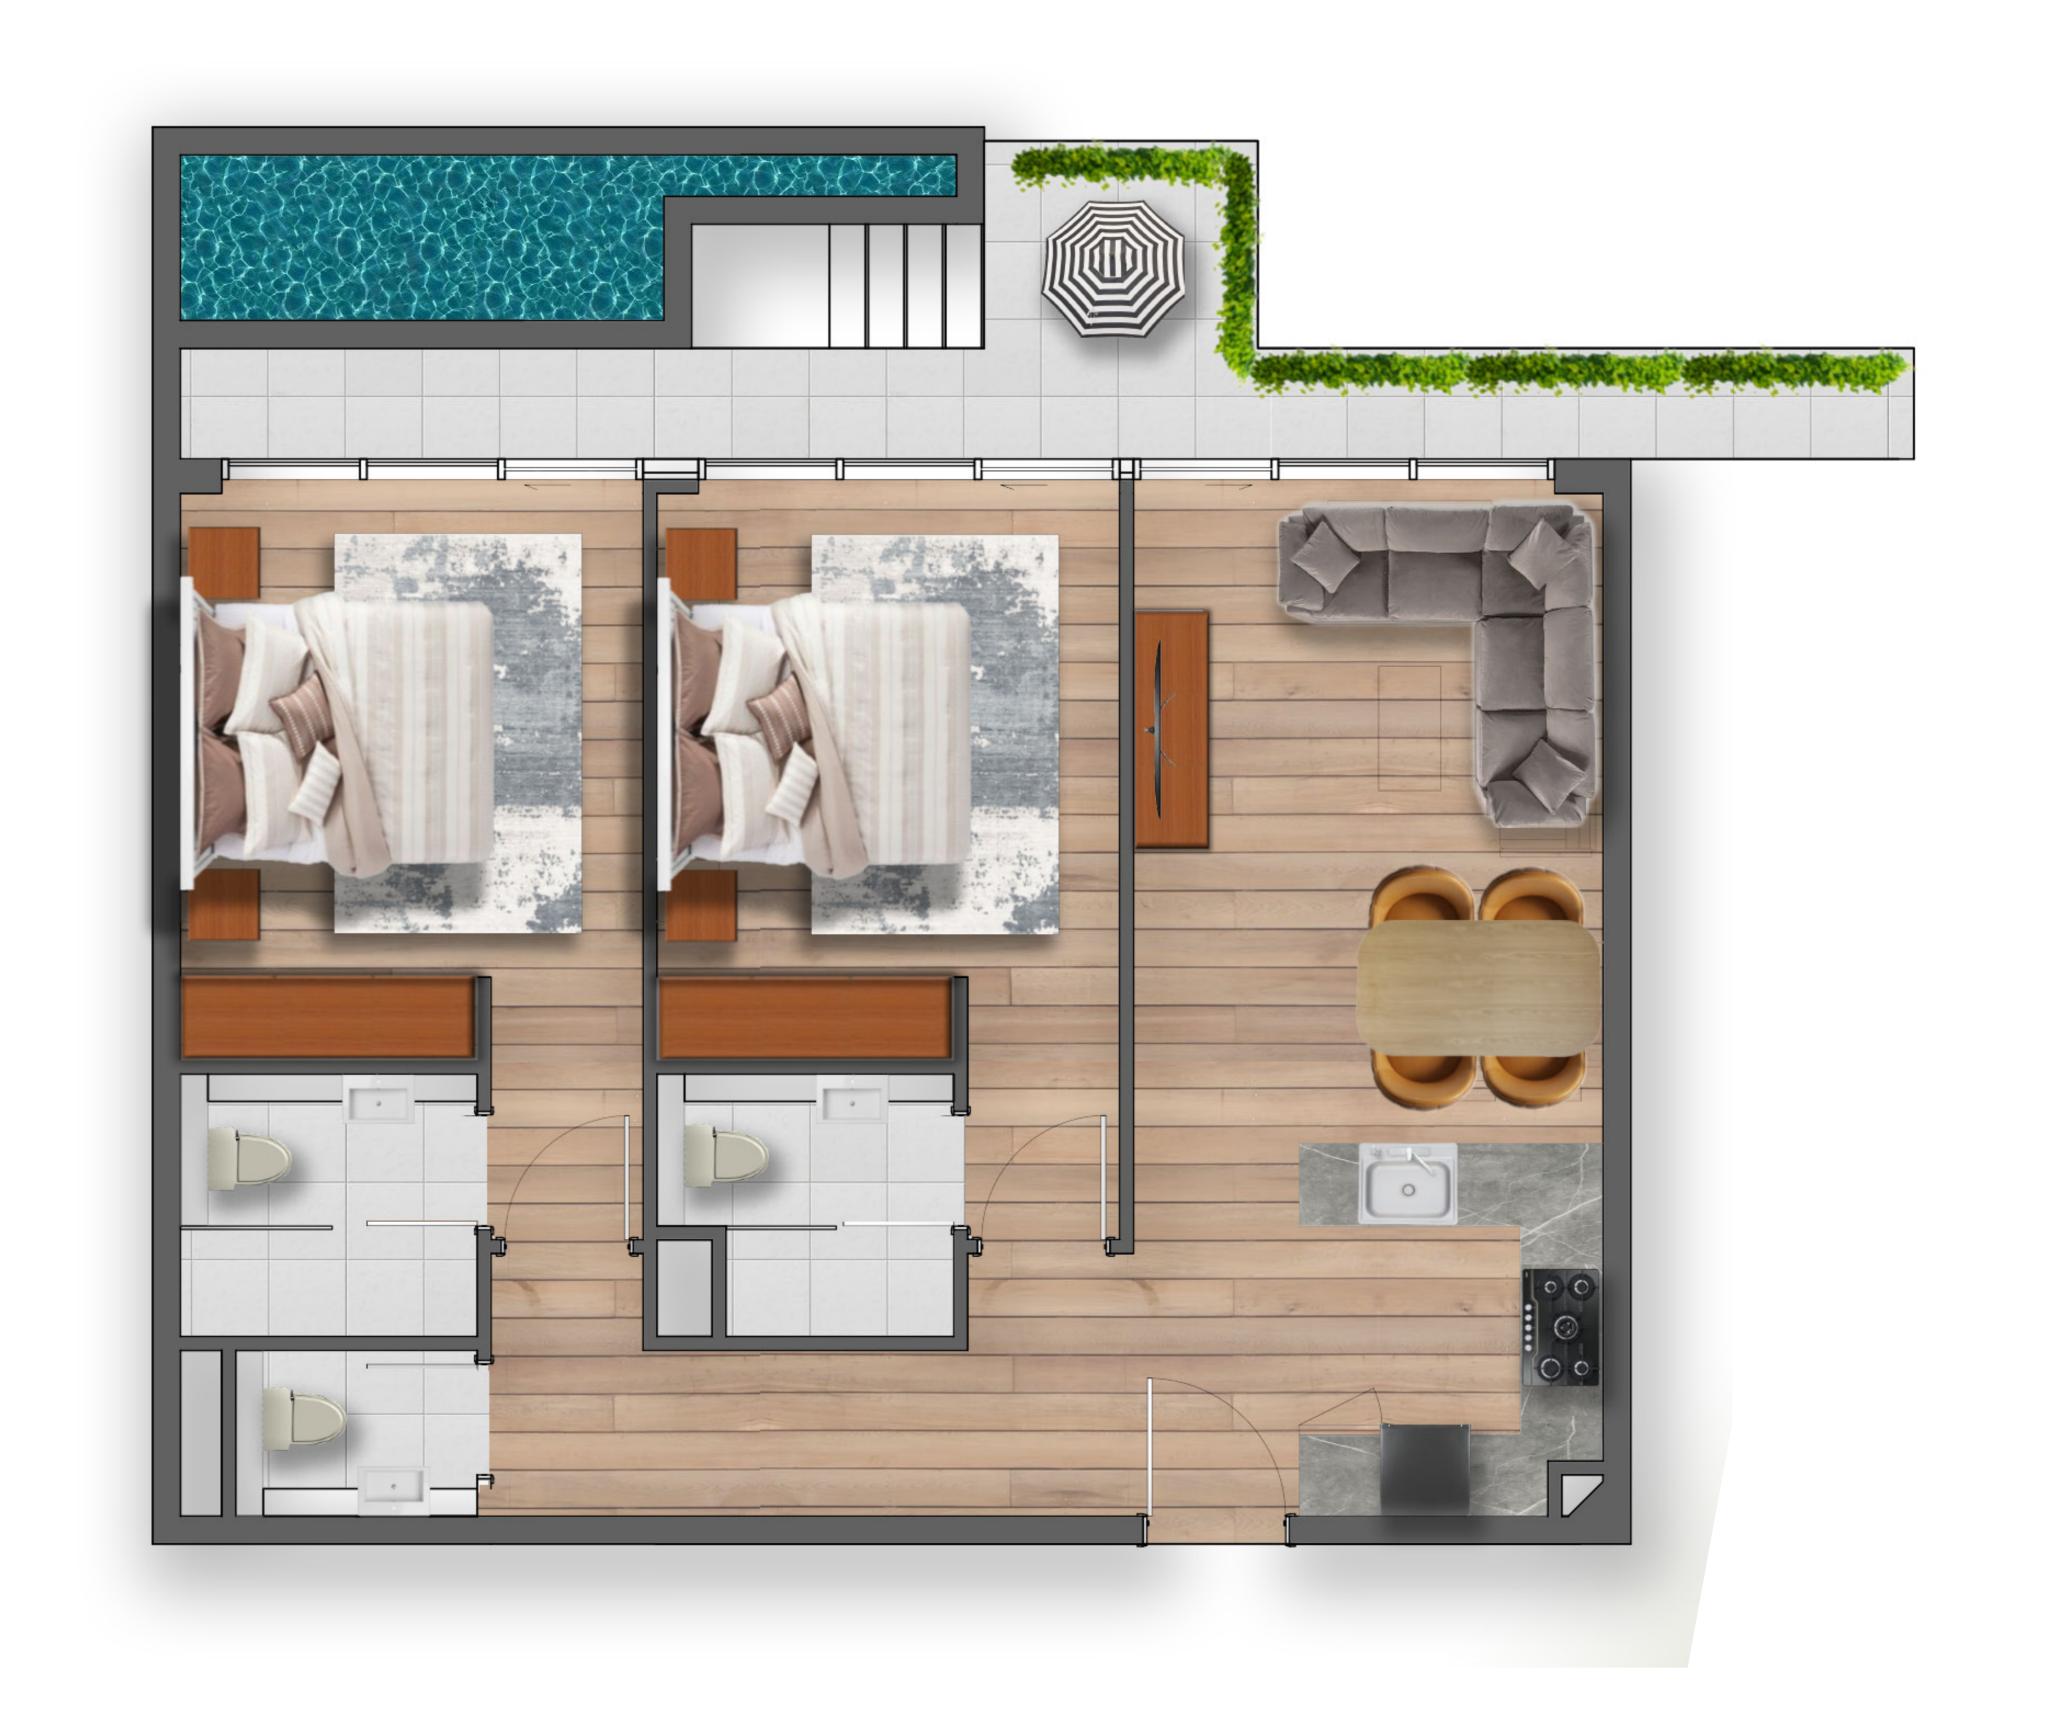

#### TWO BEDROOM WITH PRIVATE POOL

NET AREA =  $1303 \text{ FT}^2$  (AVG. SIZE)

NET AREA = 1303 FT<sup>2</sup> (AVG. SIZE)