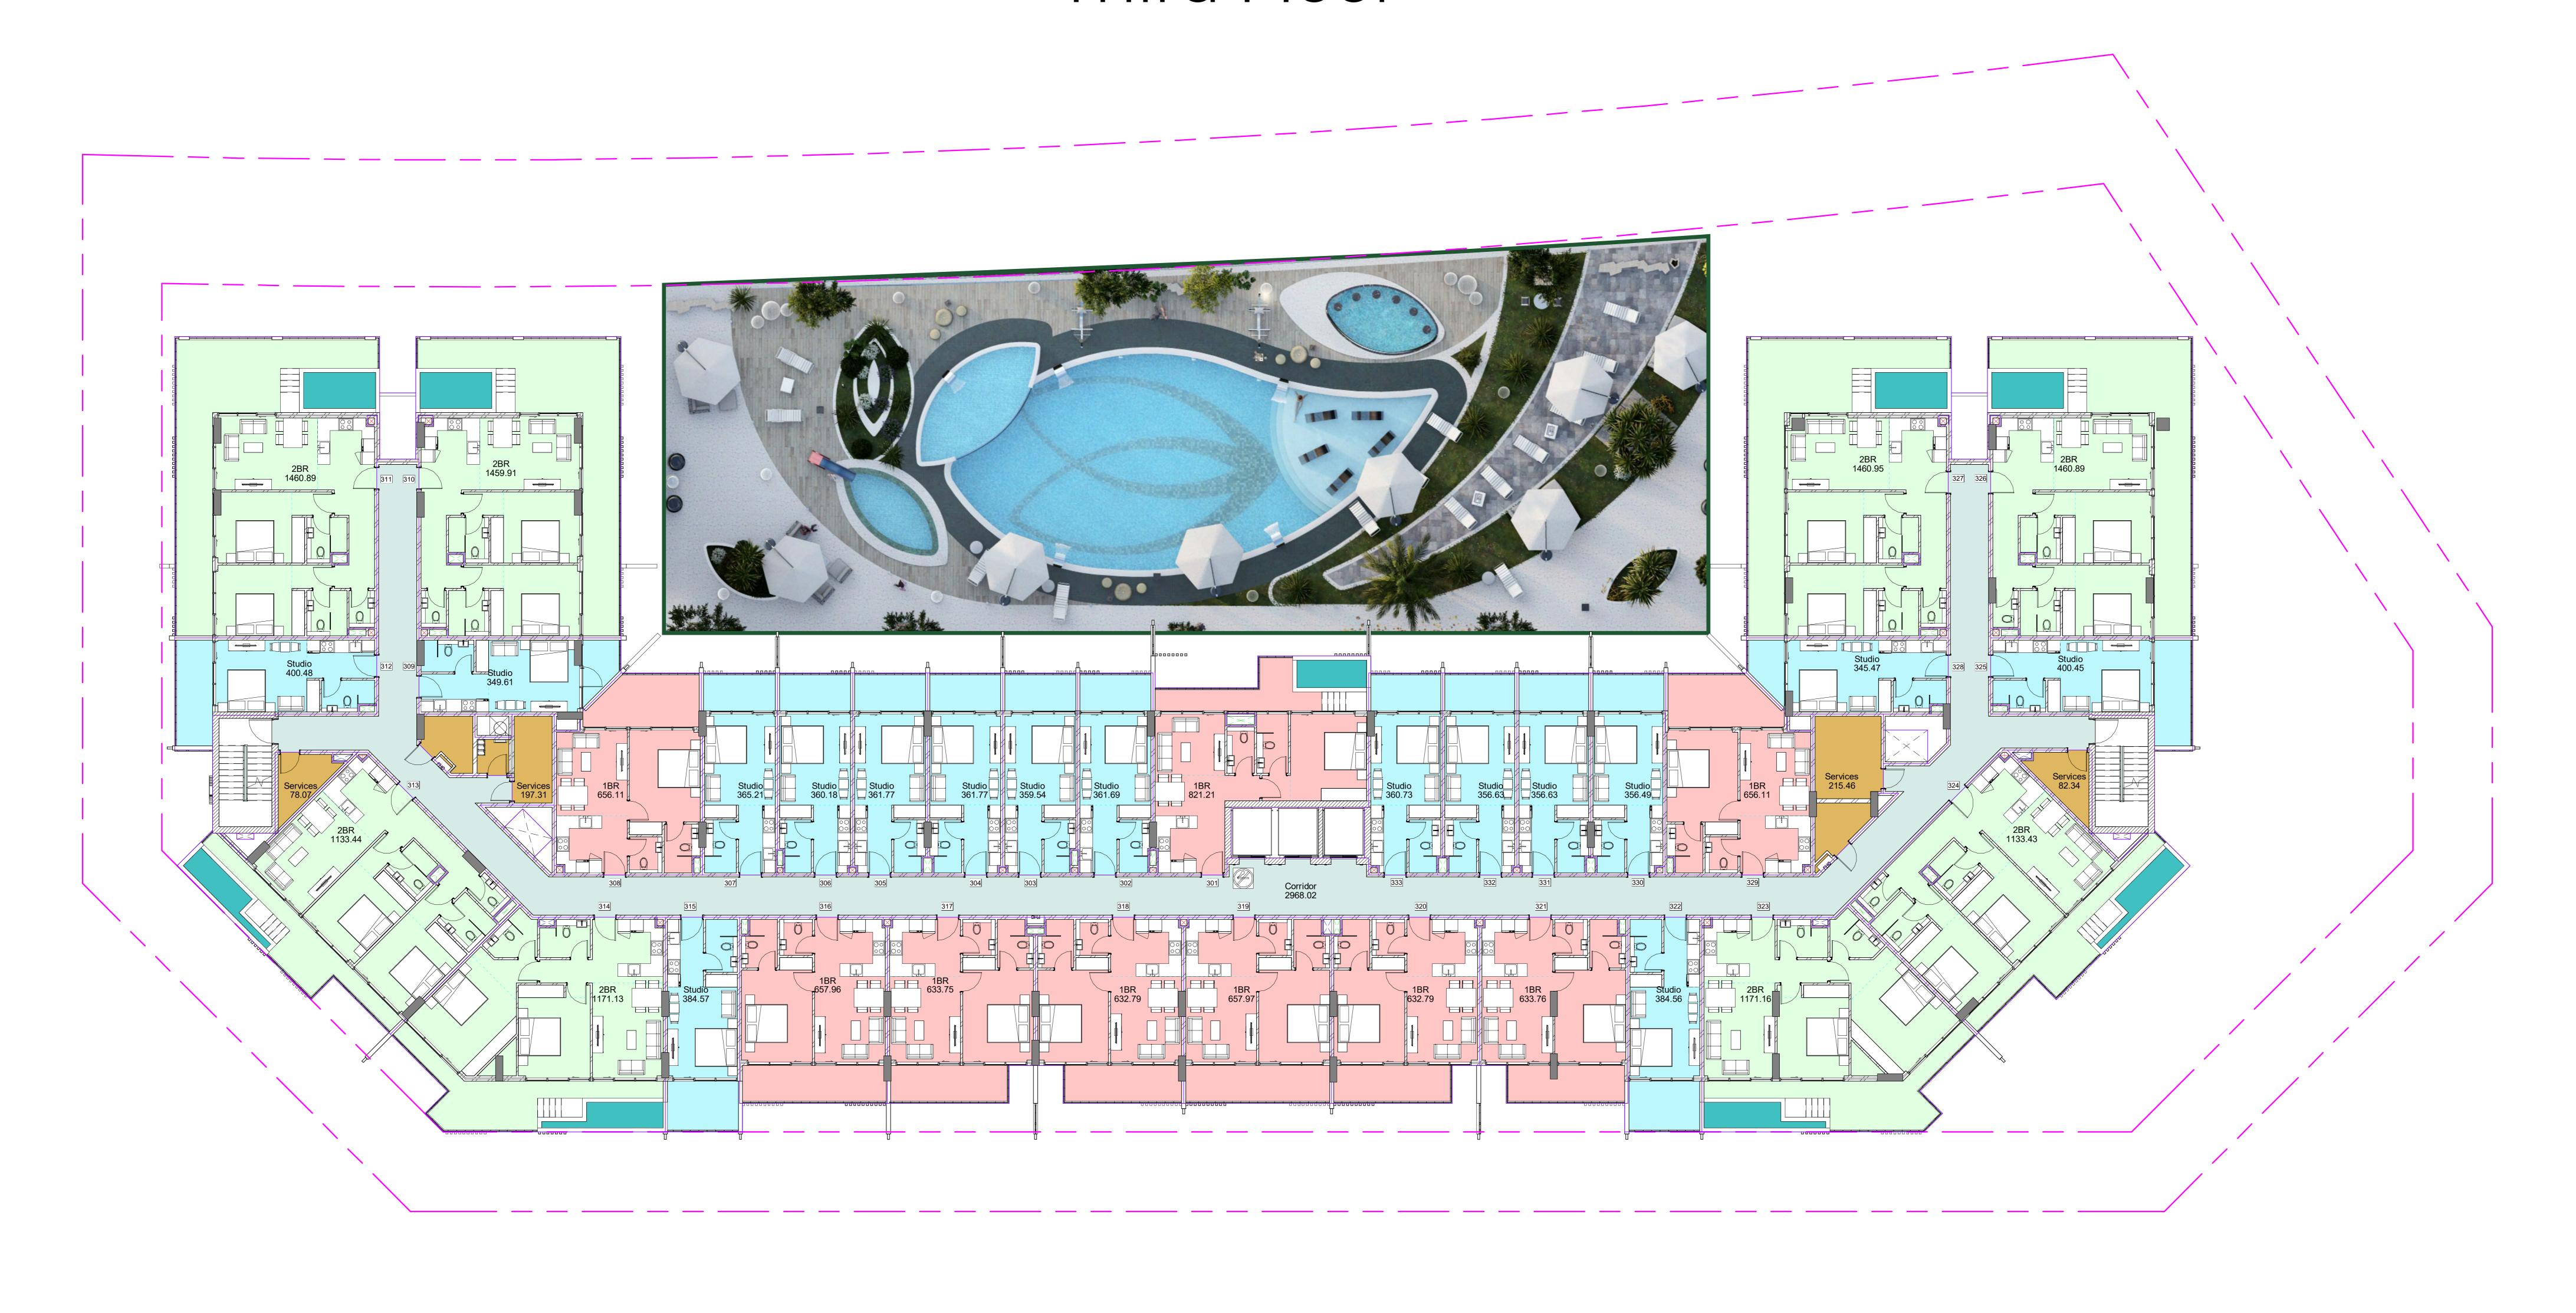

#### First Floor





Second Floor





#### Third Floor





#### Fourth Floor





#### Fifth Floor





Sixth Floor





#### STUDIO



NET AREA =  $361 \text{ FT}^2$  (AVG. SIZE)



#### ONE BEDROOM



#### ONE BEDROOM WITH PRIVATE POOL



NET AREA =  $663 \text{ FT}^2$  (AVG. SIZE)

NET AREA = 937 FT<sup>2</sup> (AVG. SIZE)



#### TWO BEDROOM WITH PRIVATE POOL





NET AREA =  $1303 \text{ FT}^2$  (AVG. SIZE)

NET AREA = 1303 FT<sup>2</sup> (AVG. SIZE)



#### A PROJECT BY AN AWARD WINNING DEVELOPER



+971 4 563 9510 info@samanadevelopers.com

4th Floor, Building 7, Bay Square, Business Bay, Dubai, United Arab Emirates

DEVELOPER REGISTRATION NUMBER: 1229 | PROJECT REGISTRATION NUMBER: 2280



www.samanadevelopers.com