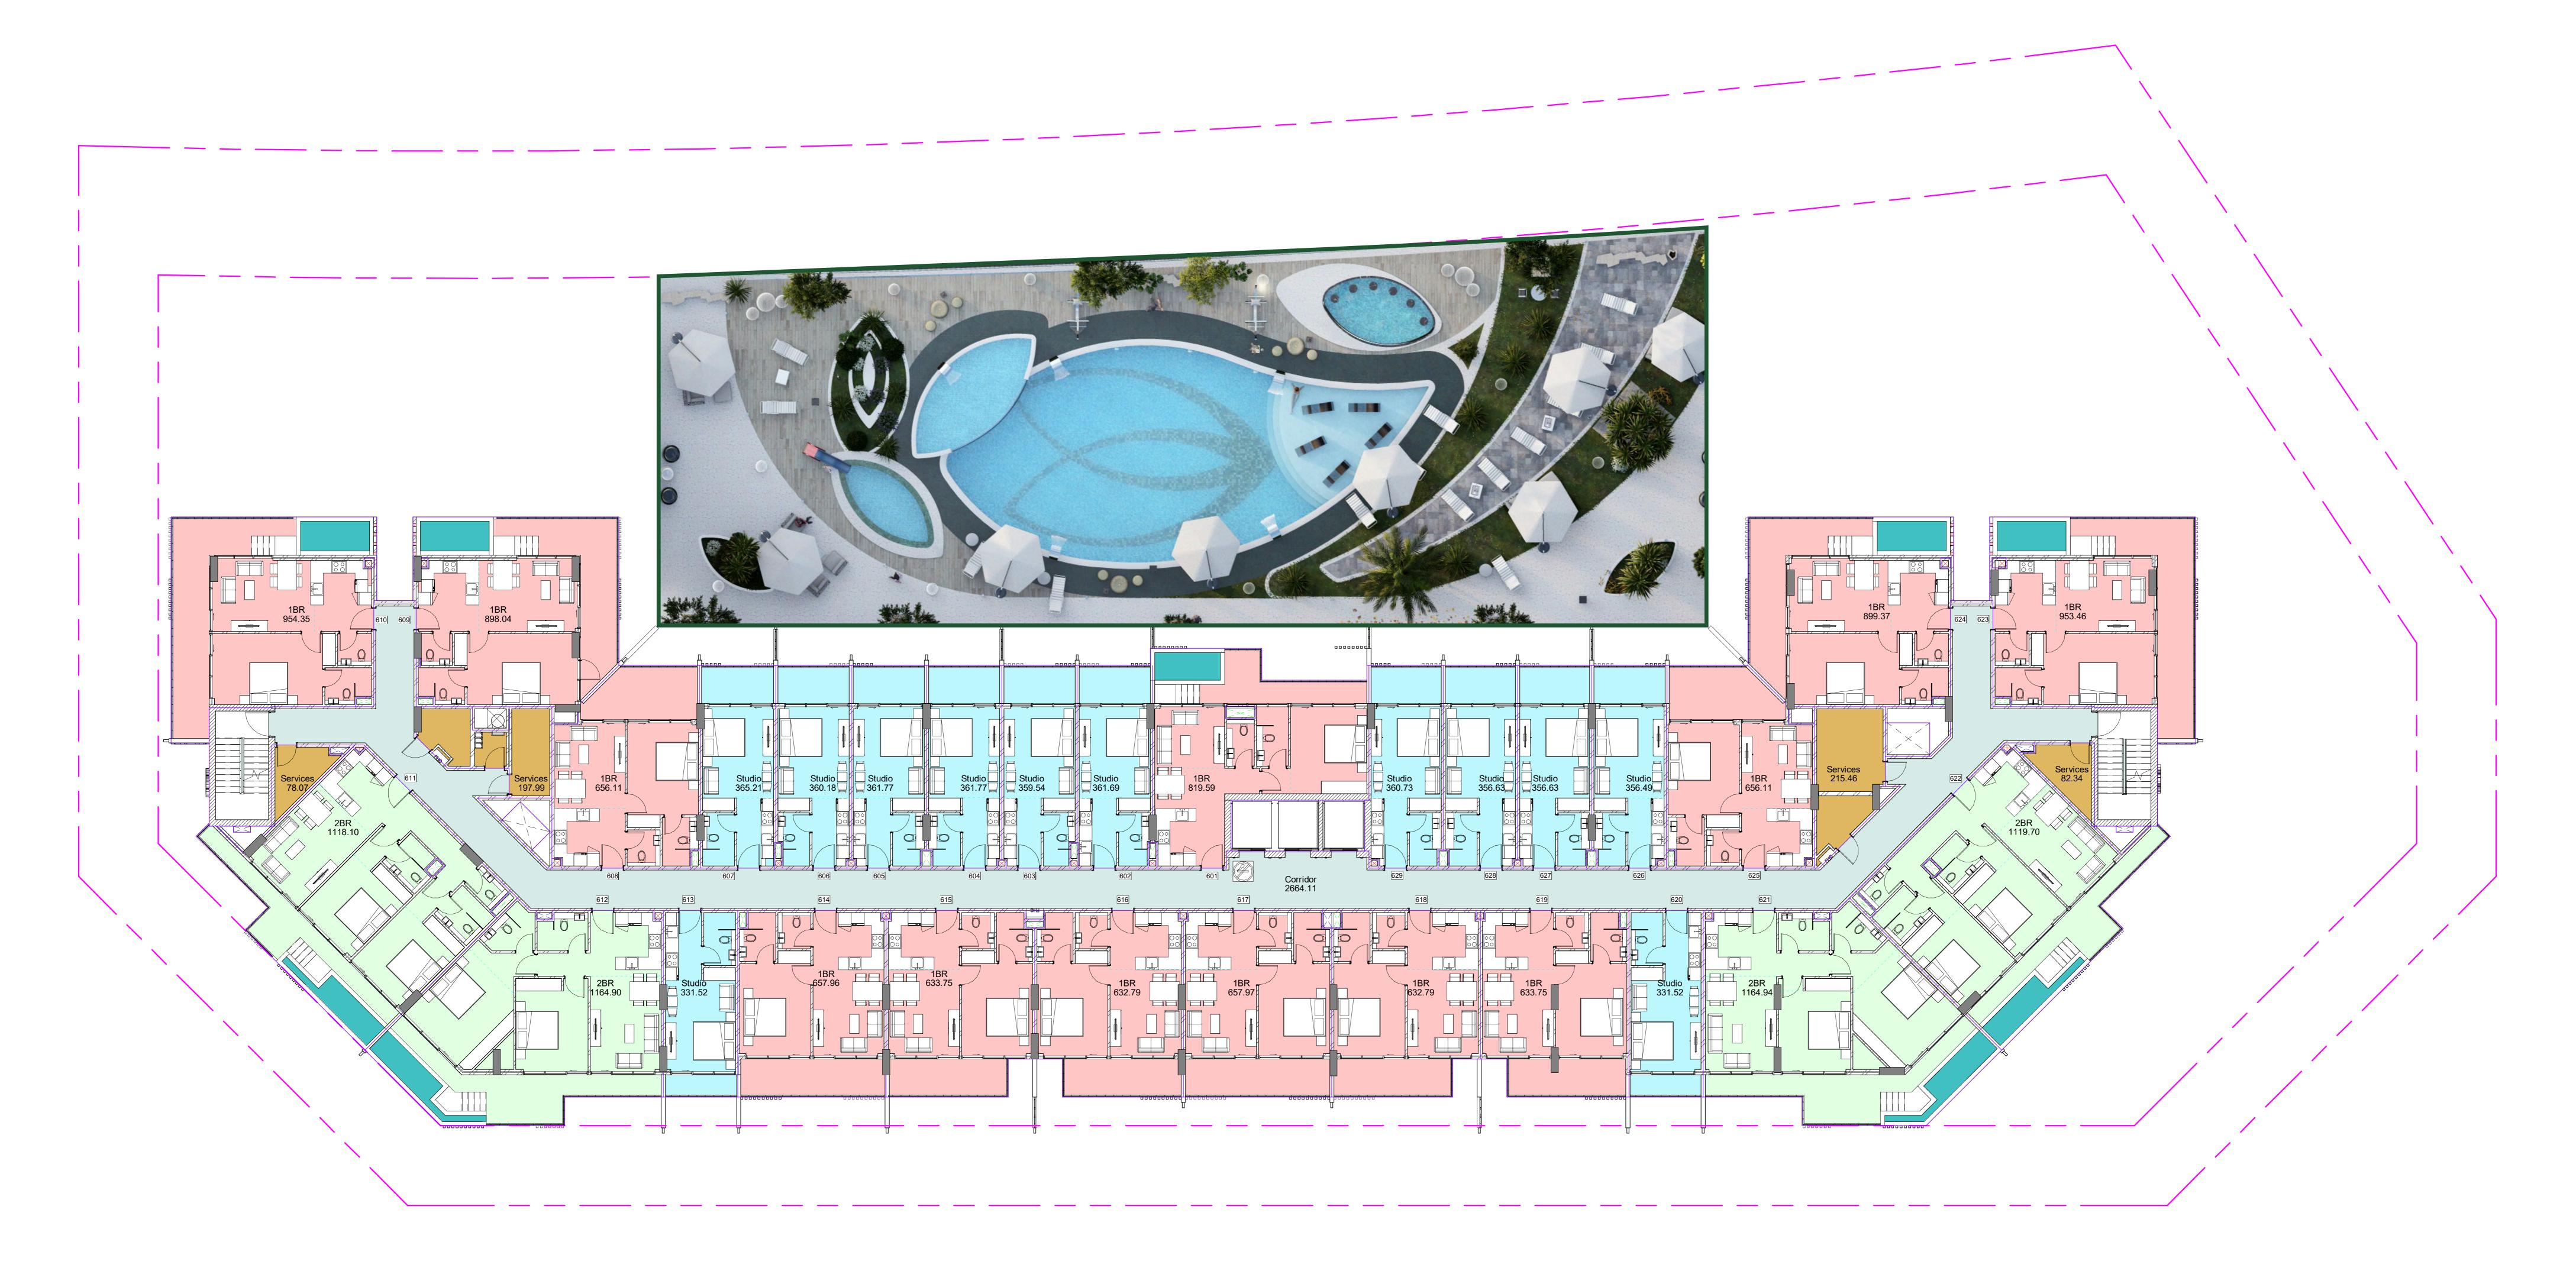

#### First Floor





Second Floor





#### Third Floor





#### Fourth Floor





#### Fifth Floor





Sixth Floor





#### STUDIO



NET AREA =  $361 \text{ FT}^2$  (AVG. SIZE)



#### ONE BEDROOM



#### ONE BEDROOM WITH PRIVATE POOL



NET AREA =  $663 \text{ FT}^2$  (AVG. SIZE)

NET AREA = 937 FT<sup>2</sup> (AVG. SIZE)



#### TWO BEDROOM WITH PRIVATE POOL





NET AREA =  $1303 \text{ FT}^2$  (AVG. SIZE)

NET AREA = 1303 FT<sup>2</sup> (AVG. SIZE)



#### A PROJECT BY AN AWARD WINNING DEVELOPER



+971 4 563 9510 info@samanadevelopers.com

4th Floor, Building 7, Bay Square, Business Bay, Dubai, United Arab Emirates

DEVELOPER REGISTRATION NUMBER: 1229 | PROJECT REGISTRATION NUMBER: 2280



www.samanadevelopers.com