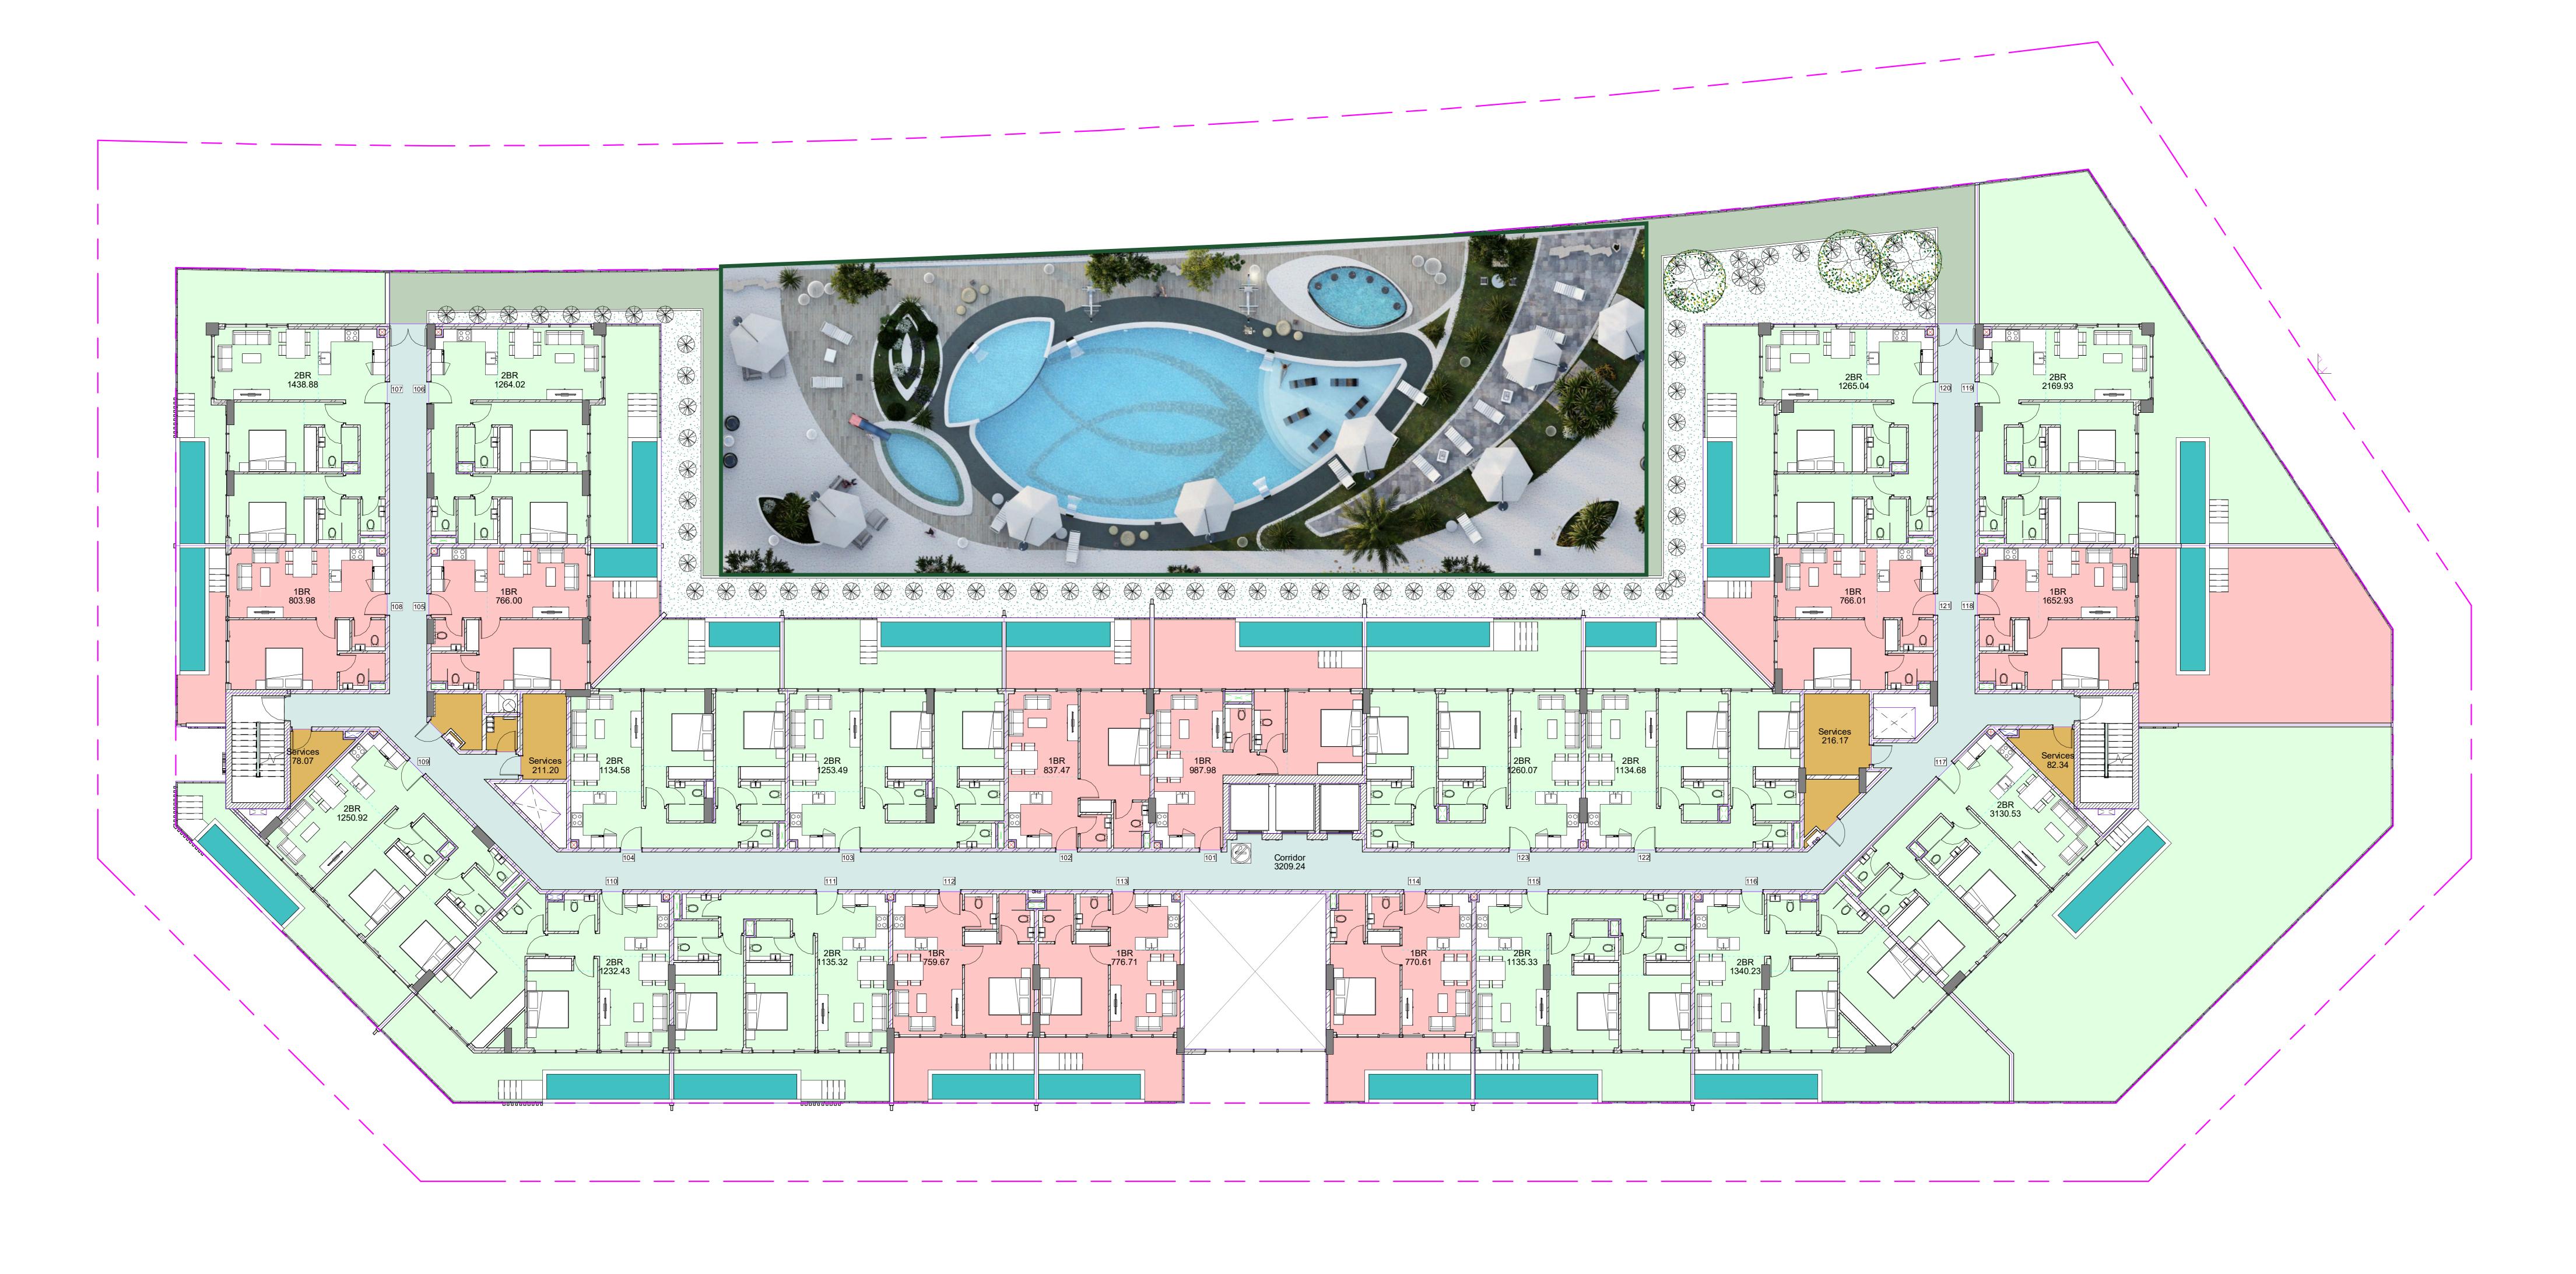

#### First Floor





Second Floor





#### Third Floor





#### Fourth Floor





#### Fifth Floor





Sixth Floor





#### STUDIO



NET AREA =  $361 \text{ FT}^2$  (AVG. SIZE)



#### ONE BEDROOM



#### ONE BEDROOM WITH PRIVATE POOL



NET AREA =  $663 \text{ FT}^2$  (AVG. SIZE)

NET AREA = 937 FT<sup>2</sup> (AVG. SIZE)



#### TWO BEDROOM WITH PRIVATE POOL





NET AREA =  $1303 \text{ FT}^2$  (AVG. SIZE)

NET AREA = 1303 FT<sup>2</sup> (AVG. SIZE)



#### A PROJECT BY AN AWARD WINNING DEVELOPER



+971 4 563 9510 info@samanadevelopers.com

4th Floor, Building 7, Bay Square, Business Bay, Dubai, United Arab Emirates

DEVELOPER REGISTRATION NUMBER: 1229 | PROJECT REGISTRATION NUMBER: 2280



www.samanadevelopers.com