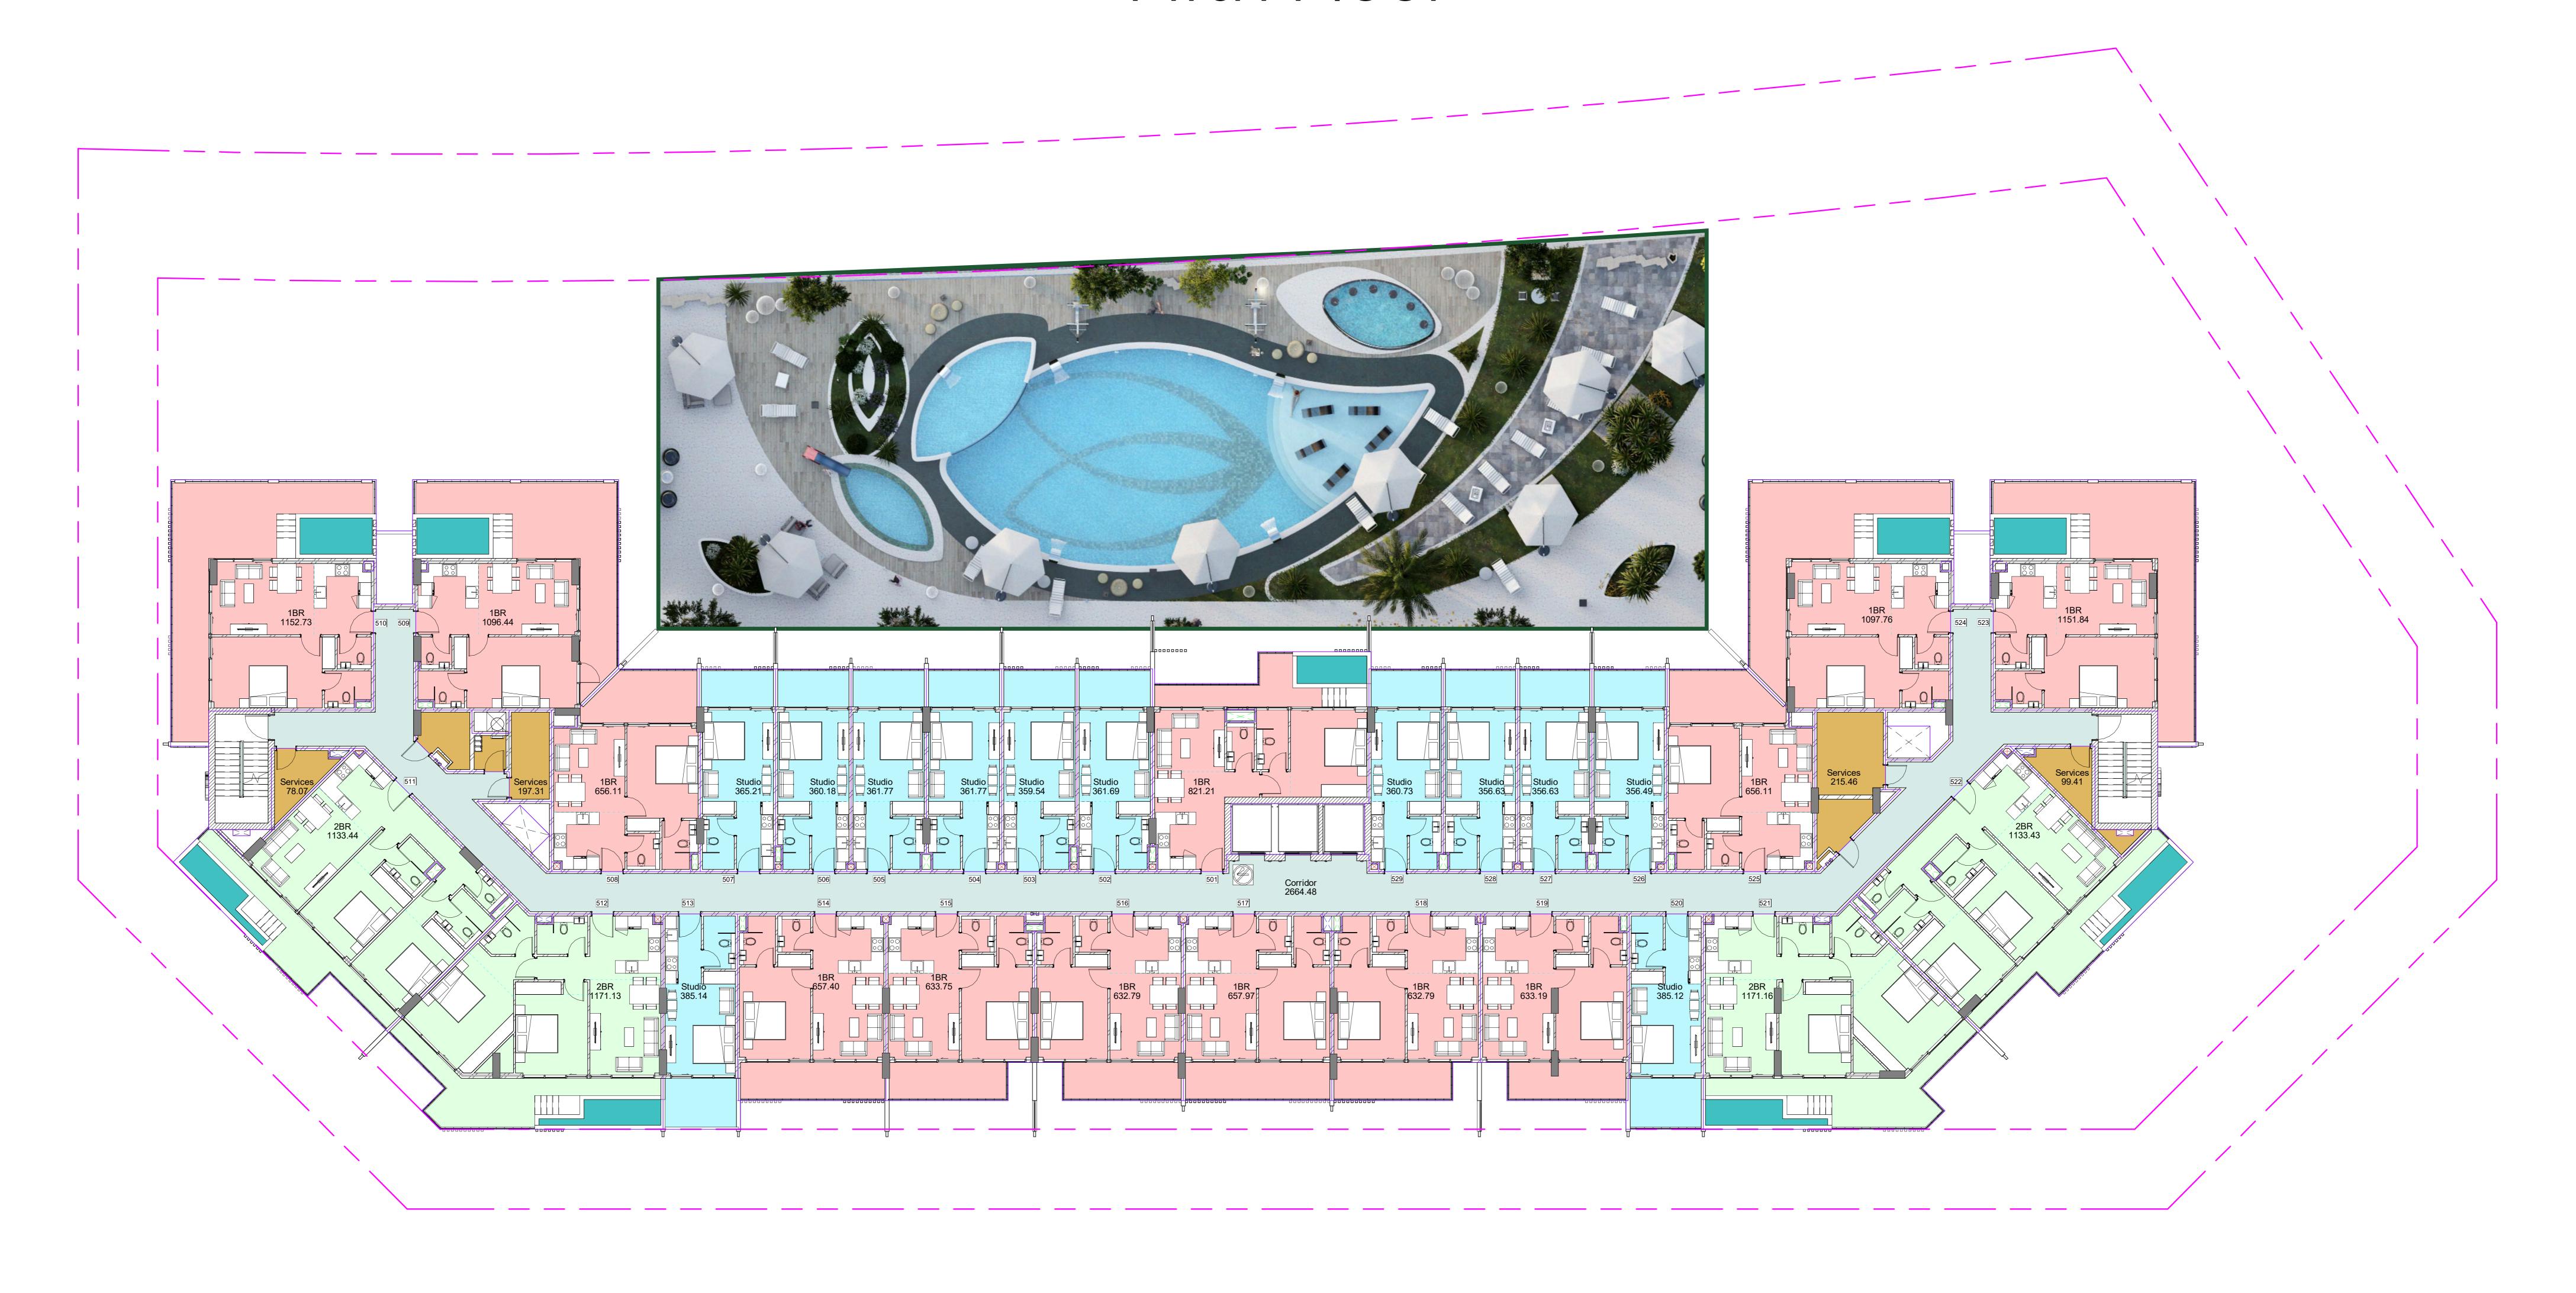

#### First Floor





Second Floor





#### Third Floor





#### Fourth Floor





#### Fifth Floor





Sixth Floor





#### STUDIO



NET AREA =  $361 \text{ FT}^2$  (AVG. SIZE)



#### ONE BEDROOM



#### ONE BEDROOM WITH PRIVATE POOL



NET AREA =  $663 \text{ FT}^2$  (AVG. SIZE)

NET AREA = 937 FT<sup>2</sup> (AVG. SIZE)



#### TWO BEDROOM WITH PRIVATE POOL





NET AREA =  $1303 \text{ FT}^2$  (AVG. SIZE)

NET AREA = 1303 FT<sup>2</sup> (AVG. SIZE)



#### A PROJECT BY AN AWARD WINNING DEVELOPER



+971 4 563 9510 info@samanadevelopers.com

4th Floor, Building 7, Bay Square, Business Bay, Dubai, United Arab Emirates

DEVELOPER REGISTRATION NUMBER: 1229 | PROJECT REGISTRATION NUMBER: 2280



www.samanadevelopers.com