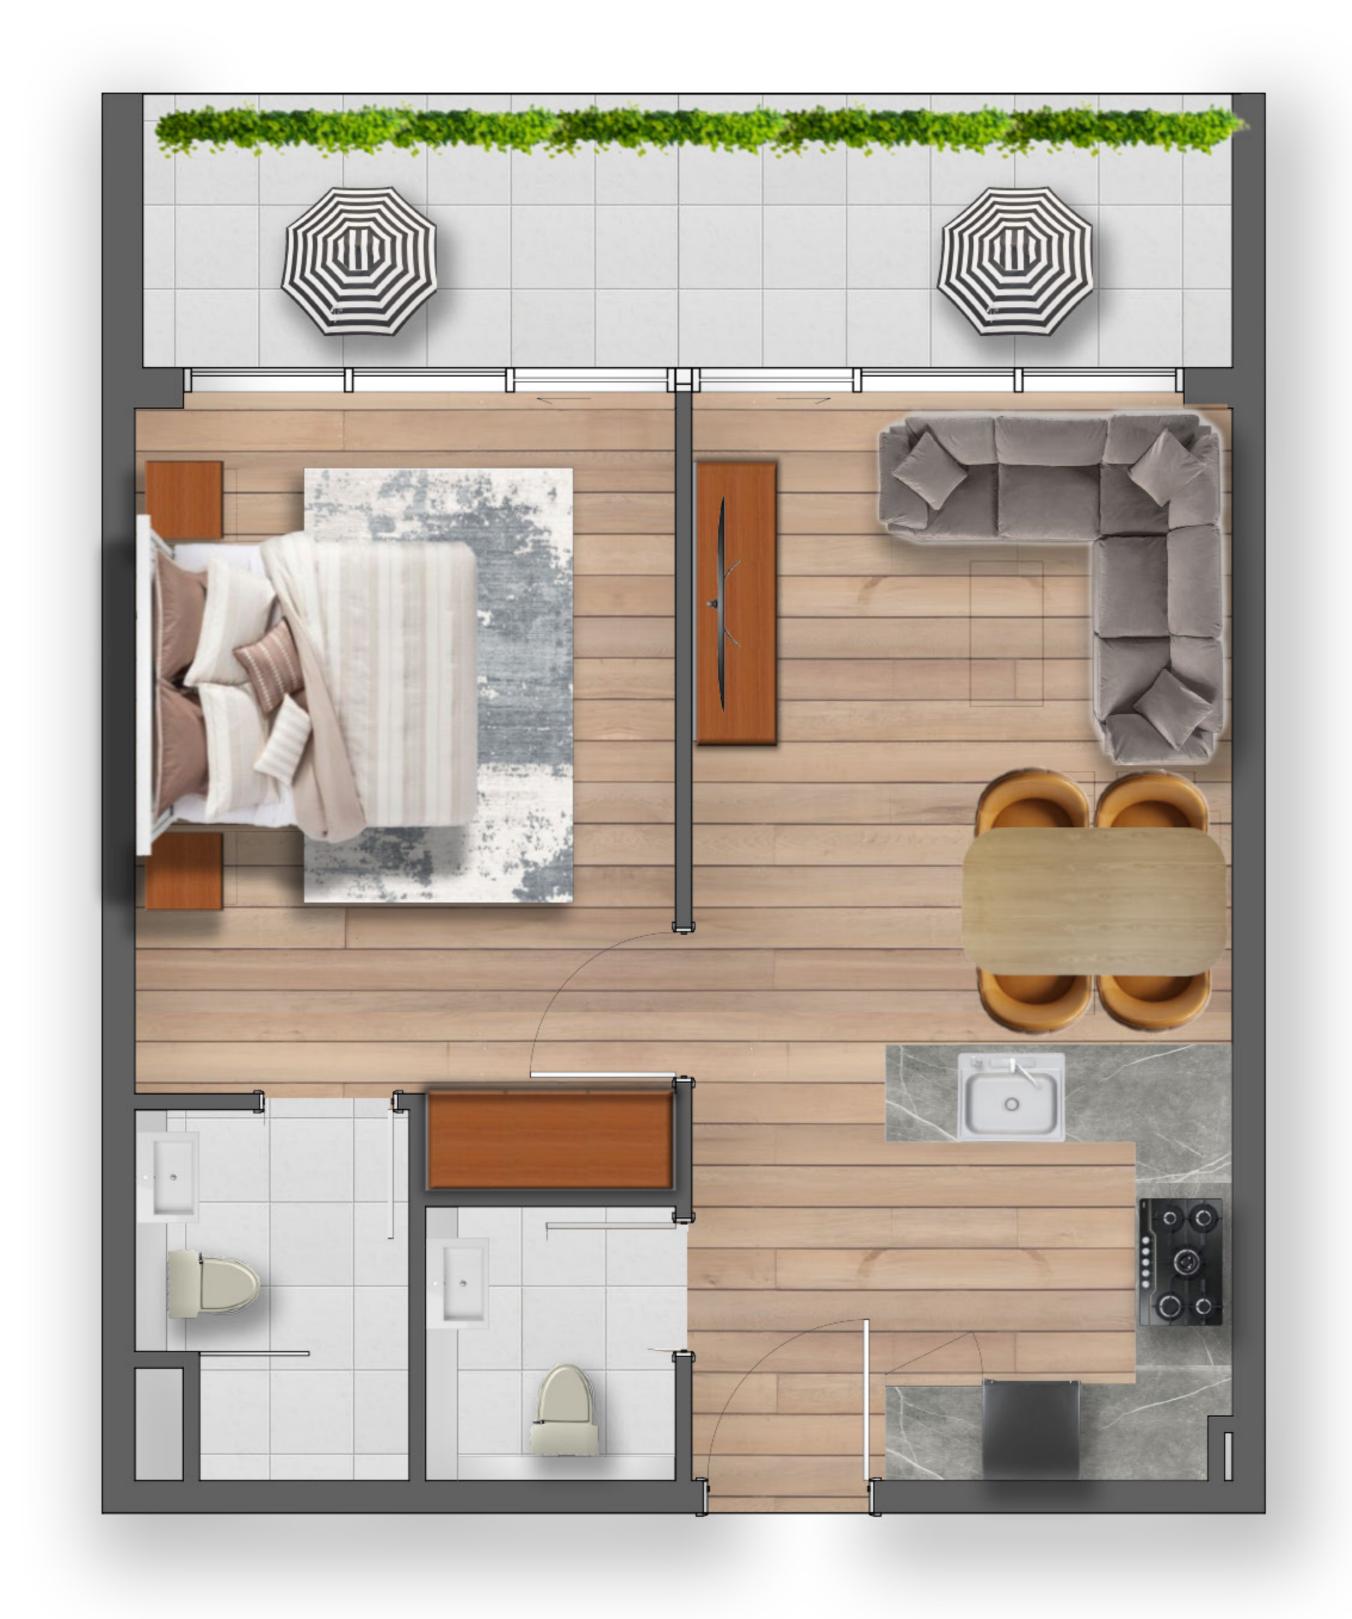

#### First Floor





Second Floor





#### Third Floor





#### Fourth Floor





#### Fifth Floor





Sixth Floor





#### STUDIO



NET AREA =  $361 \text{ FT}^2$  (AVG. SIZE)



#### ONE BEDROOM



#### ONE BEDROOM WITH PRIVATE POOL



NET AREA =  $663 \text{ FT}^2$  (AVG. SIZE)

NET AREA = 937 FT<sup>2</sup> (AVG. SIZE)



#### TWO BEDROOM WITH PRIVATE POOL





NET AREA =  $1303 \text{ FT}^2$  (AVG. SIZE)

NET AREA = 1303 FT<sup>2</sup> (AVG. SIZE)



#### A PROJECT BY AN AWARD WINNING DEVELOPER



+971 4 563 9510 info@samanadevelopers.com

4th Floor, Building 7, Bay Square, Business Bay, Dubai, United Arab Emirates

DEVELOPER REGISTRATION NUMBER: 1229 | PROJECT REGISTRATION NUMBER: 2280



www.samanadevelopers.com