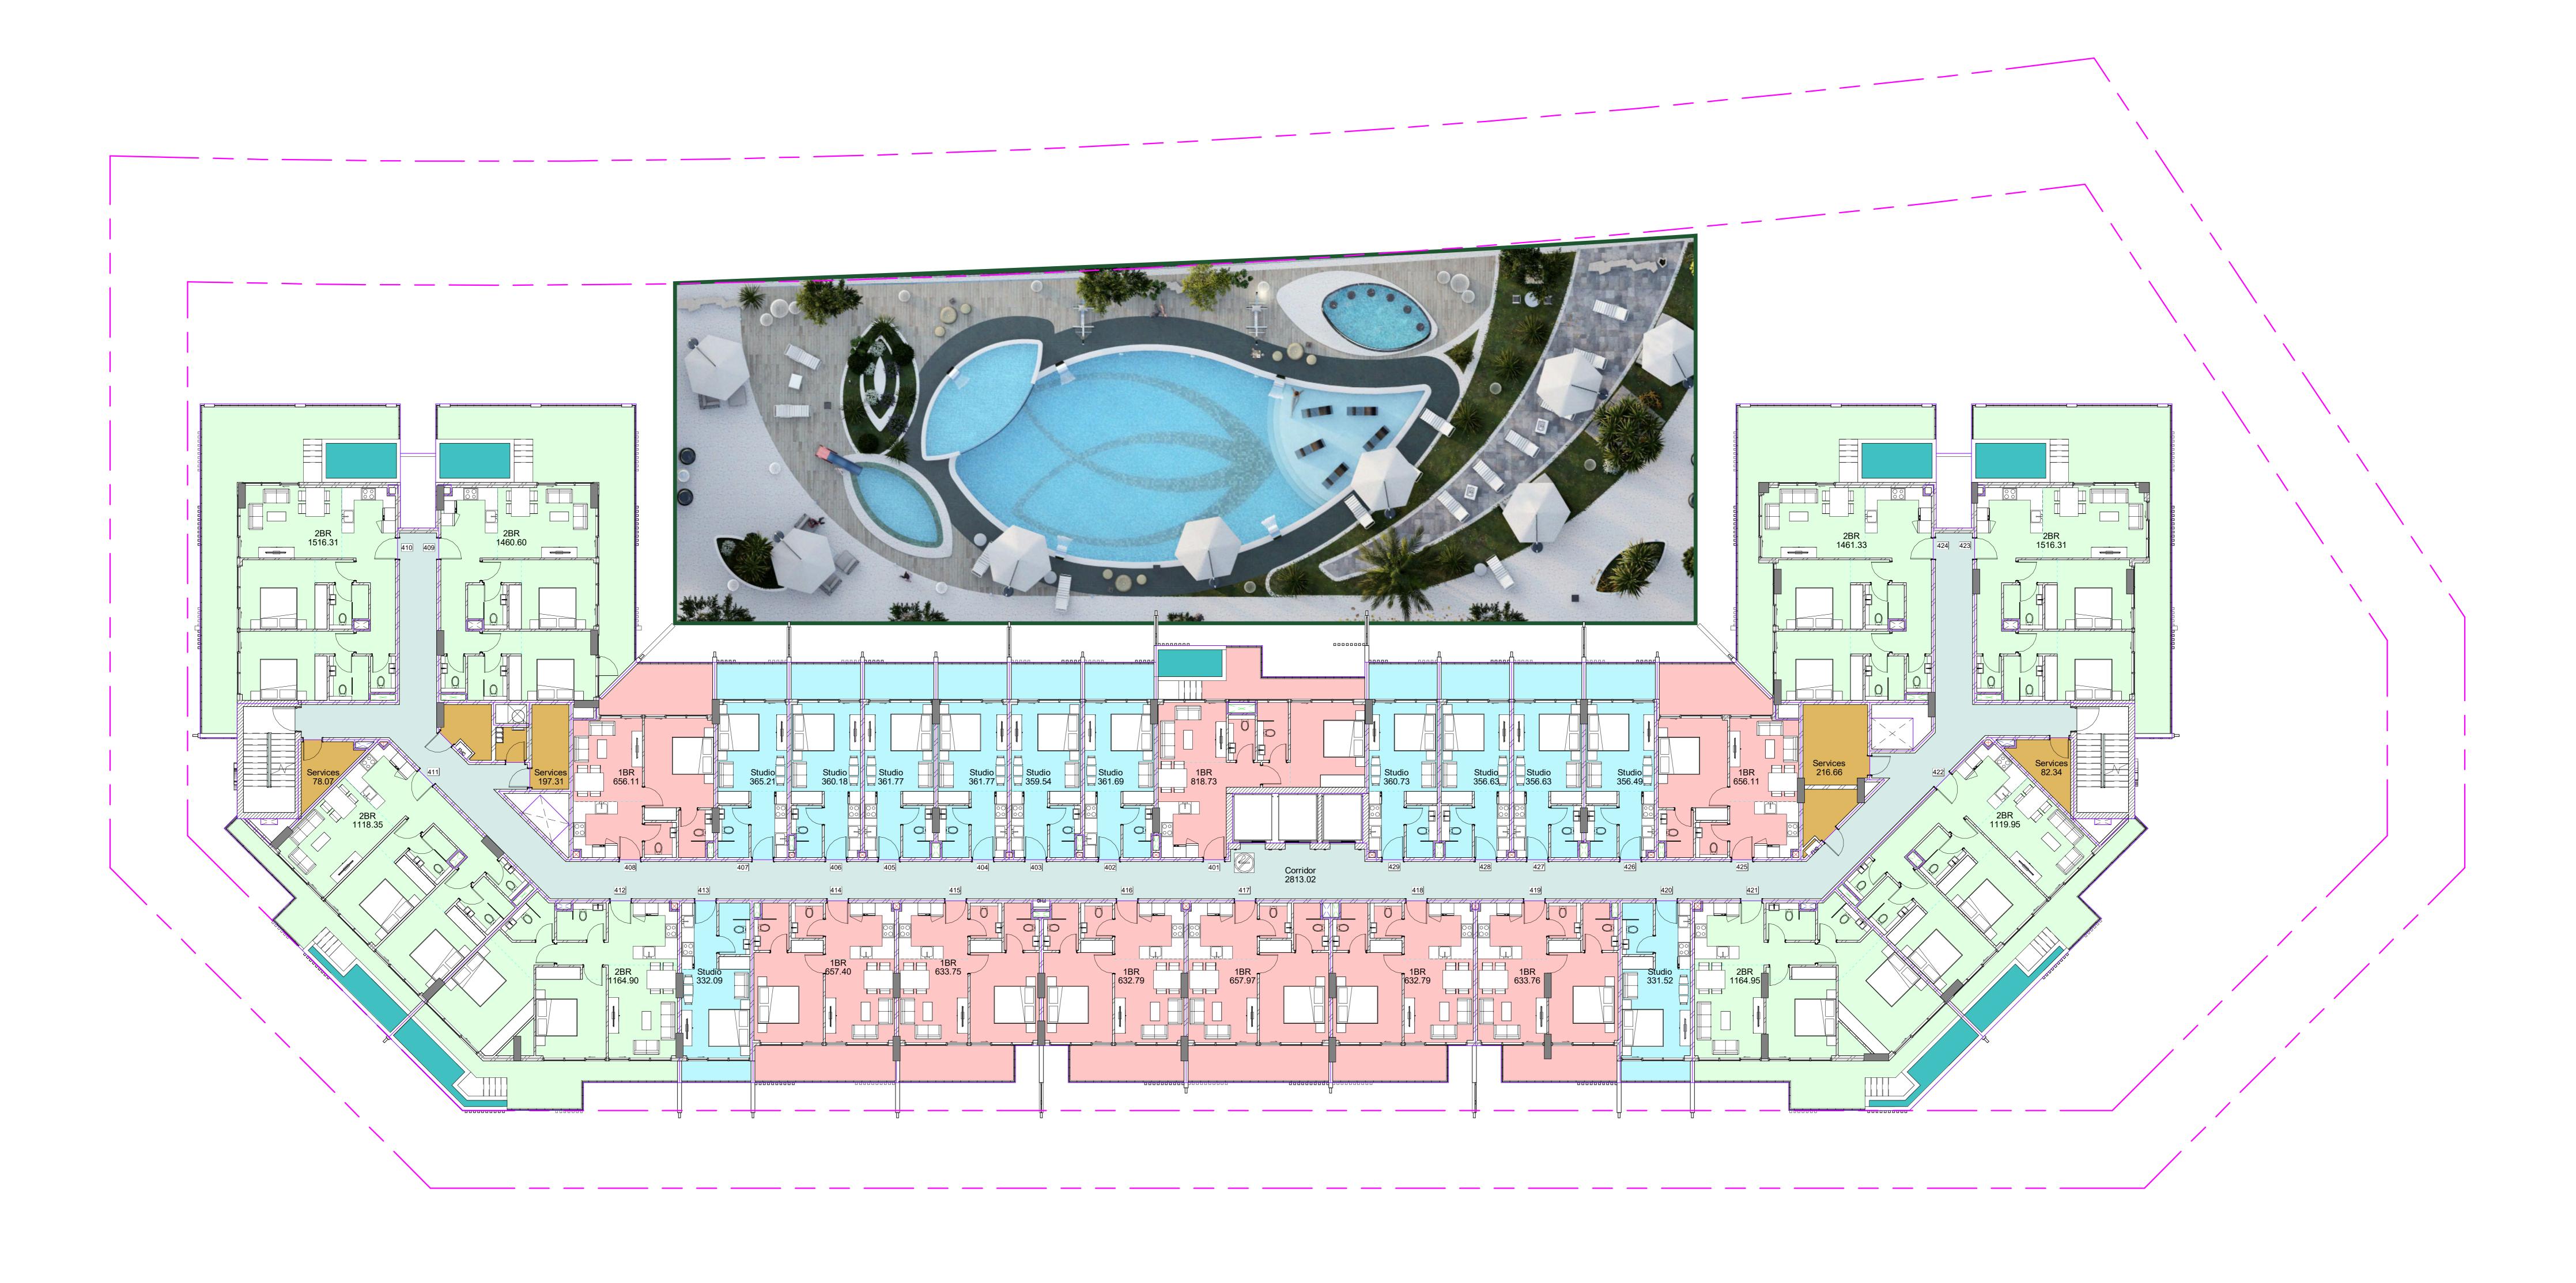

#### First Floor





Second Floor





#### Third Floor





#### Fourth Floor





#### Fifth Floor





Sixth Floor





#### STUDIO



NET AREA =  $361 \text{ FT}^2$  (AVG. SIZE)



#### ONE BEDROOM



#### ONE BEDROOM WITH PRIVATE POOL



NET AREA =  $663 \text{ FT}^2$  (AVG. SIZE)

NET AREA = 937 FT<sup>2</sup> (AVG. SIZE)



#### TWO BEDROOM WITH PRIVATE POOL





NET AREA =  $1303 \text{ FT}^2$  (AVG. SIZE)

NET AREA = 1303 FT<sup>2</sup> (AVG. SIZE)



#### A PROJECT BY AN AWARD WINNING DEVELOPER



+971 4 563 9510 info@samanadevelopers.com

4th Floor, Building 7, Bay Square, Business Bay, Dubai, United Arab Emirates

DEVELOPER REGISTRATION NUMBER: 1229 | PROJECT REGISTRATION NUMBER: 2280



www.samanadevelopers.com