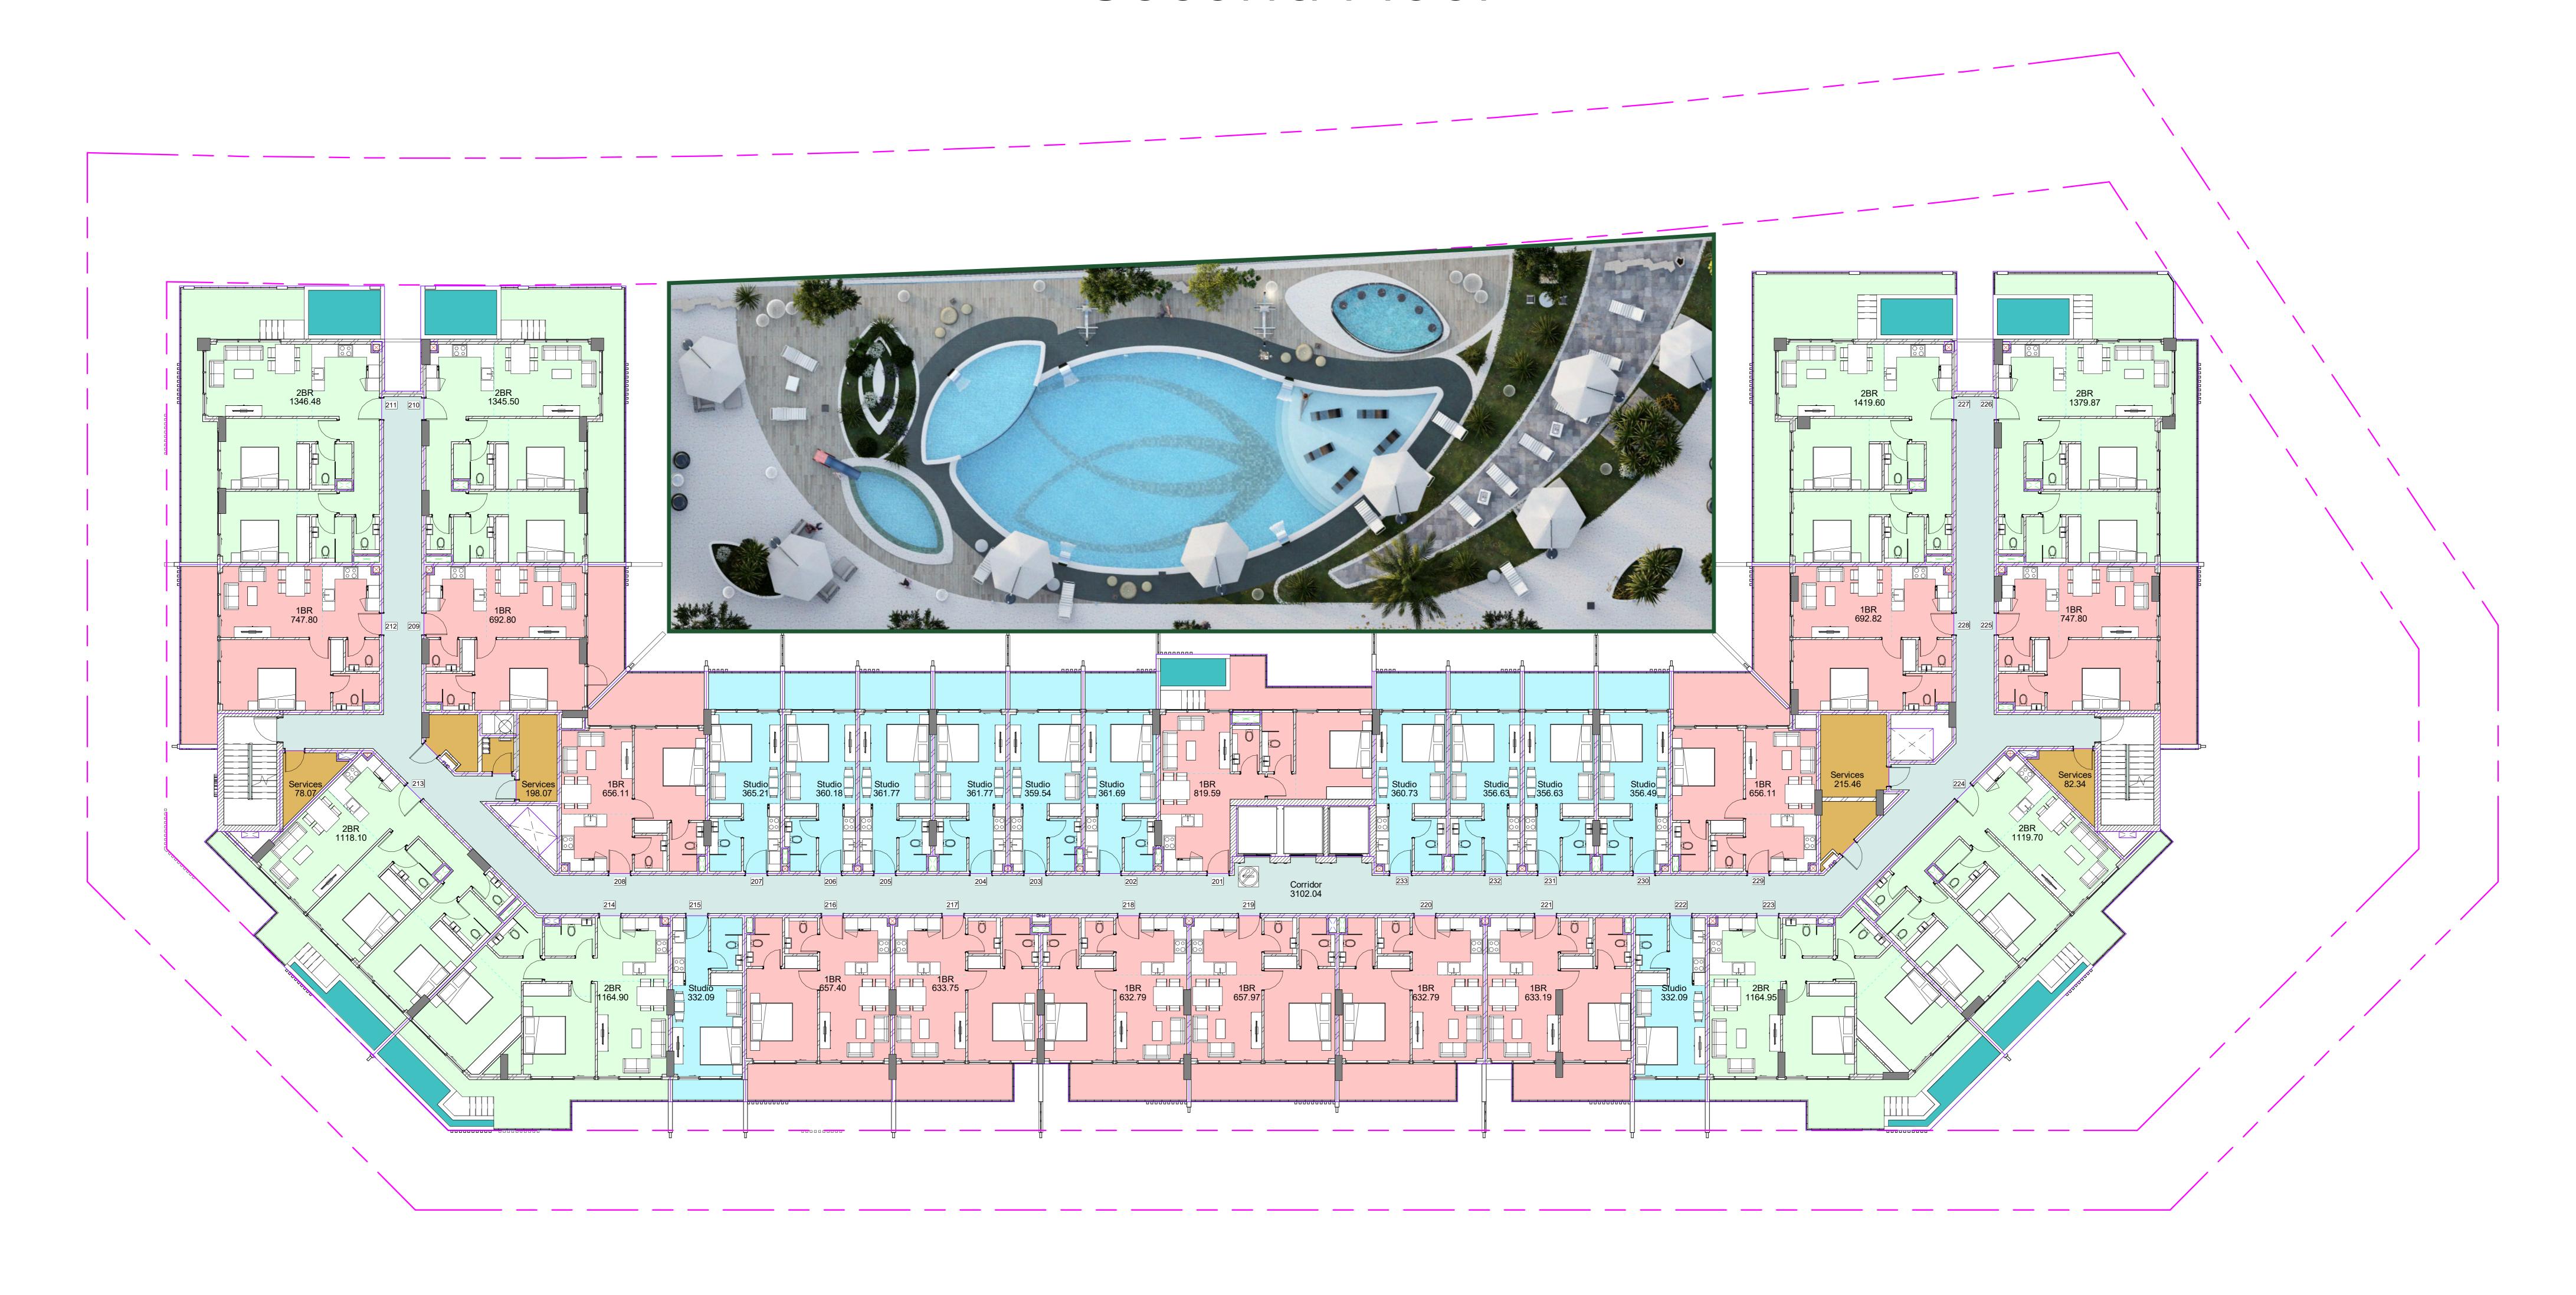

#### First Floor





Second Floor





#### Third Floor





#### Fourth Floor





#### Fifth Floor





Sixth Floor





#### STUDIO



NET AREA =  $361 \text{ FT}^2$  (AVG. SIZE)



#### ONE BEDROOM



#### ONE BEDROOM WITH PRIVATE POOL



NET AREA =  $663 \text{ FT}^2$  (AVG. SIZE)

NET AREA = 937 FT<sup>2</sup> (AVG. SIZE)



#### TWO BEDROOM WITH PRIVATE POOL





NET AREA =  $1303 \text{ FT}^2$  (AVG. SIZE)

NET AREA = 1303 FT<sup>2</sup> (AVG. SIZE)



#### A PROJECT BY AN AWARD WINNING DEVELOPER



+971 4 563 9510 info@samanadevelopers.com

4th Floor, Building 7, Bay Square, Business Bay, Dubai, United Arab Emirates

DEVELOPER REGISTRATION NUMBER: 1229 | PROJECT REGISTRATION NUMBER: 2280



www.samanadevelopers.com