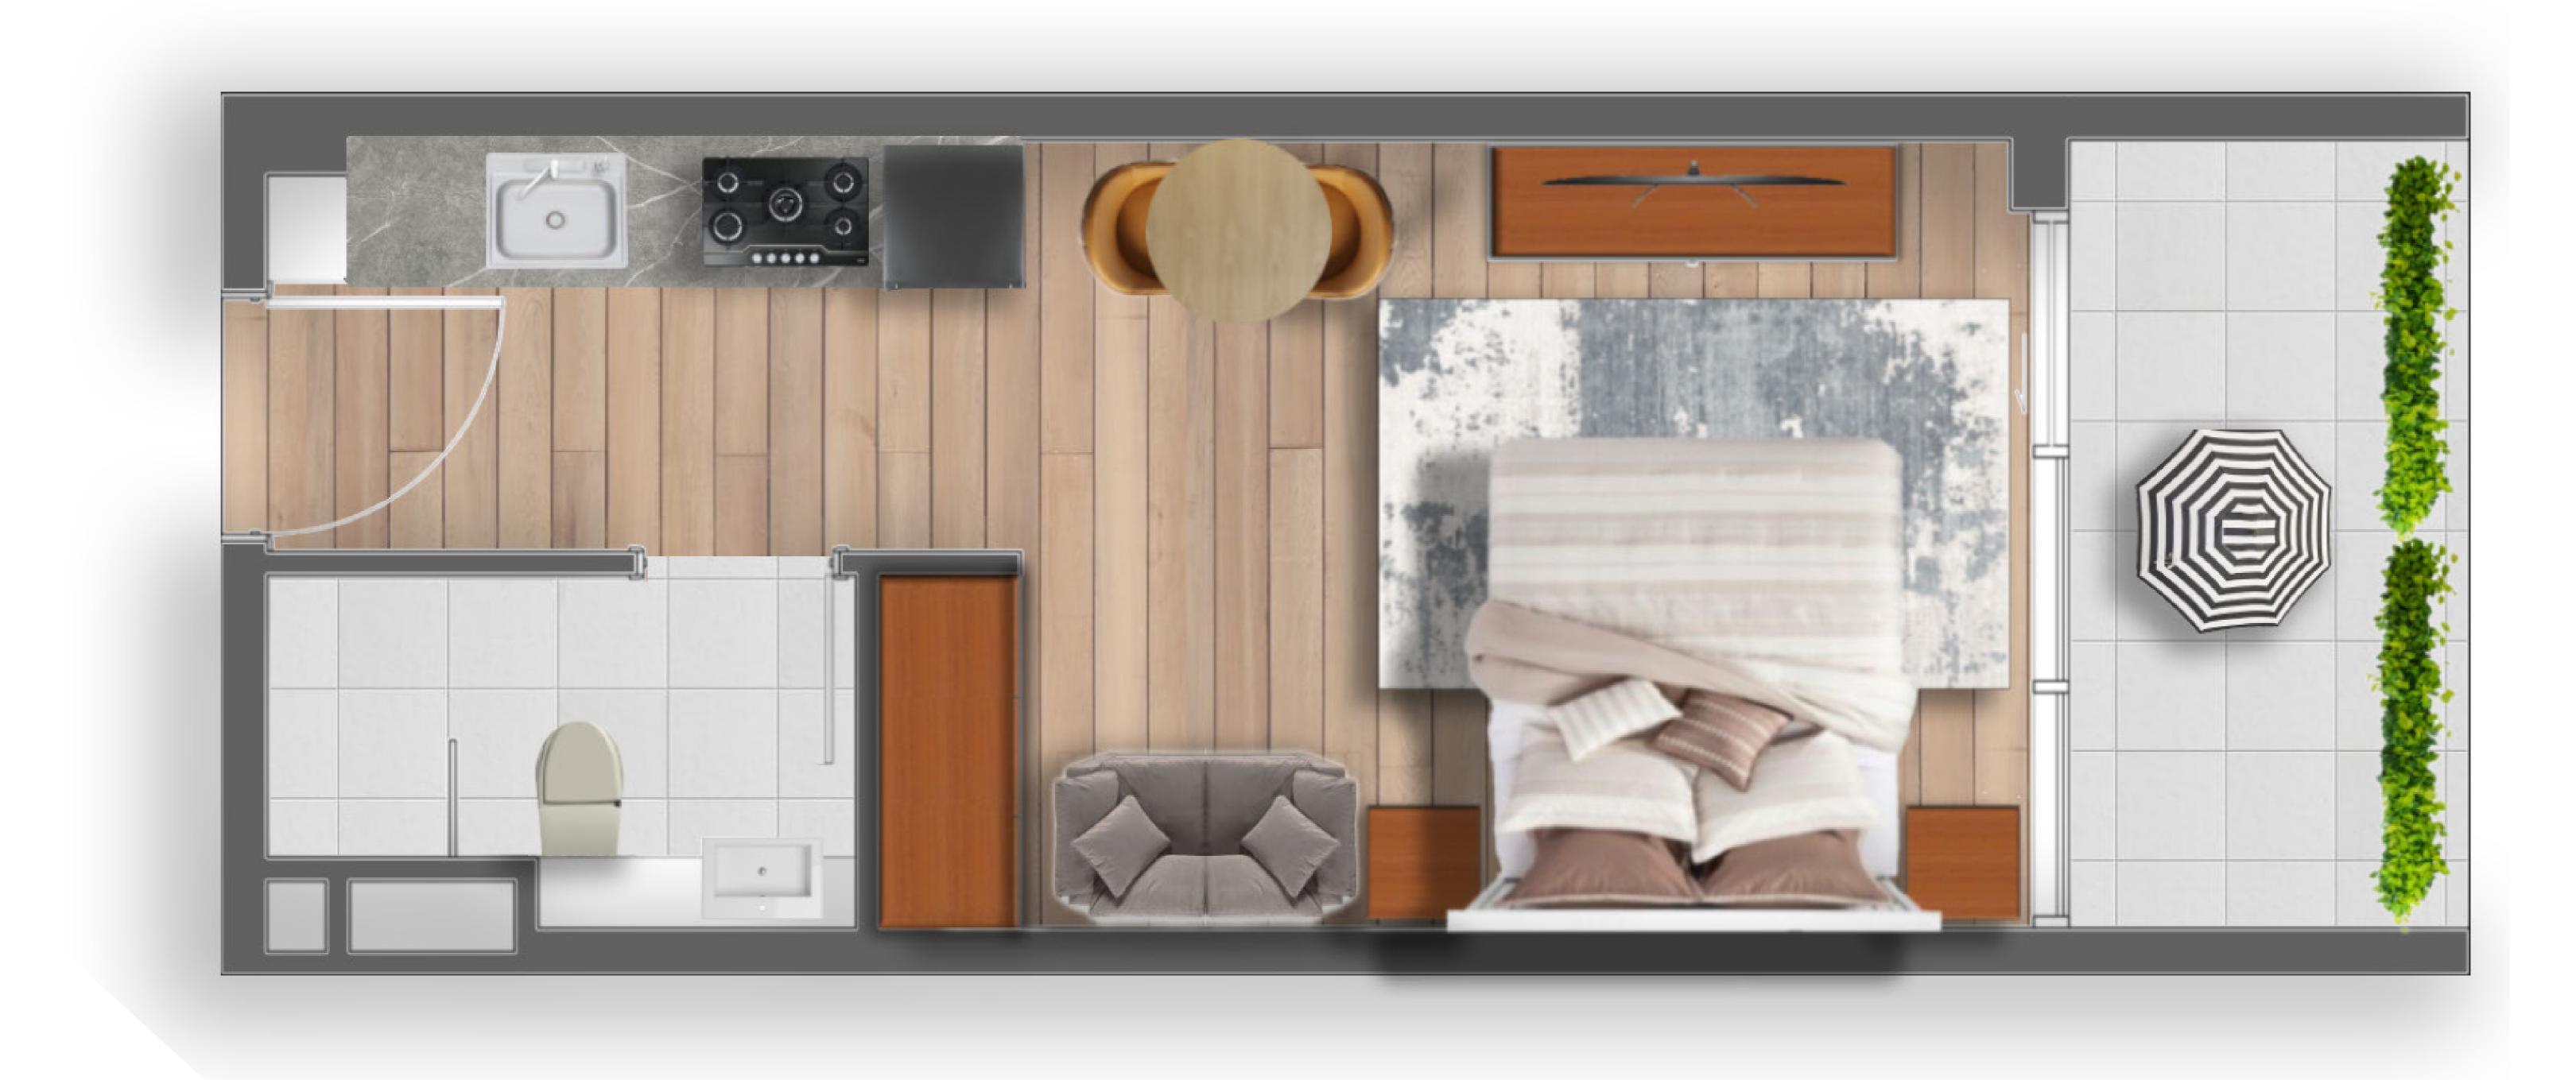

#### First Floor





Second Floor





#### Third Floor





#### Fourth Floor





#### Fifth Floor





Sixth Floor





#### STUDIO



NET AREA =  $361 \text{ FT}^2$  (AVG. SIZE)



#### ONE BEDROOM



#### ONE BEDROOM WITH PRIVATE POOL



NET AREA =  $663 \text{ FT}^2$  (AVG. SIZE)

NET AREA = 937 FT<sup>2</sup> (AVG. SIZE)



#### TWO BEDROOM WITH PRIVATE POOL





NET AREA =  $1303 \text{ FT}^2$  (AVG. SIZE)

NET AREA = 1303 FT<sup>2</sup> (AVG. SIZE)



#### A PROJECT BY AN AWARD WINNING DEVELOPER



+971 4 563 9510 info@samanadevelopers.com

4th Floor, Building 7, Bay Square, Business Bay, Dubai, United Arab Emirates

DEVELOPER REGISTRATION NUMBER: 1229 | PROJECT REGISTRATION NUMBER: 2280



www.samanadevelopers.com