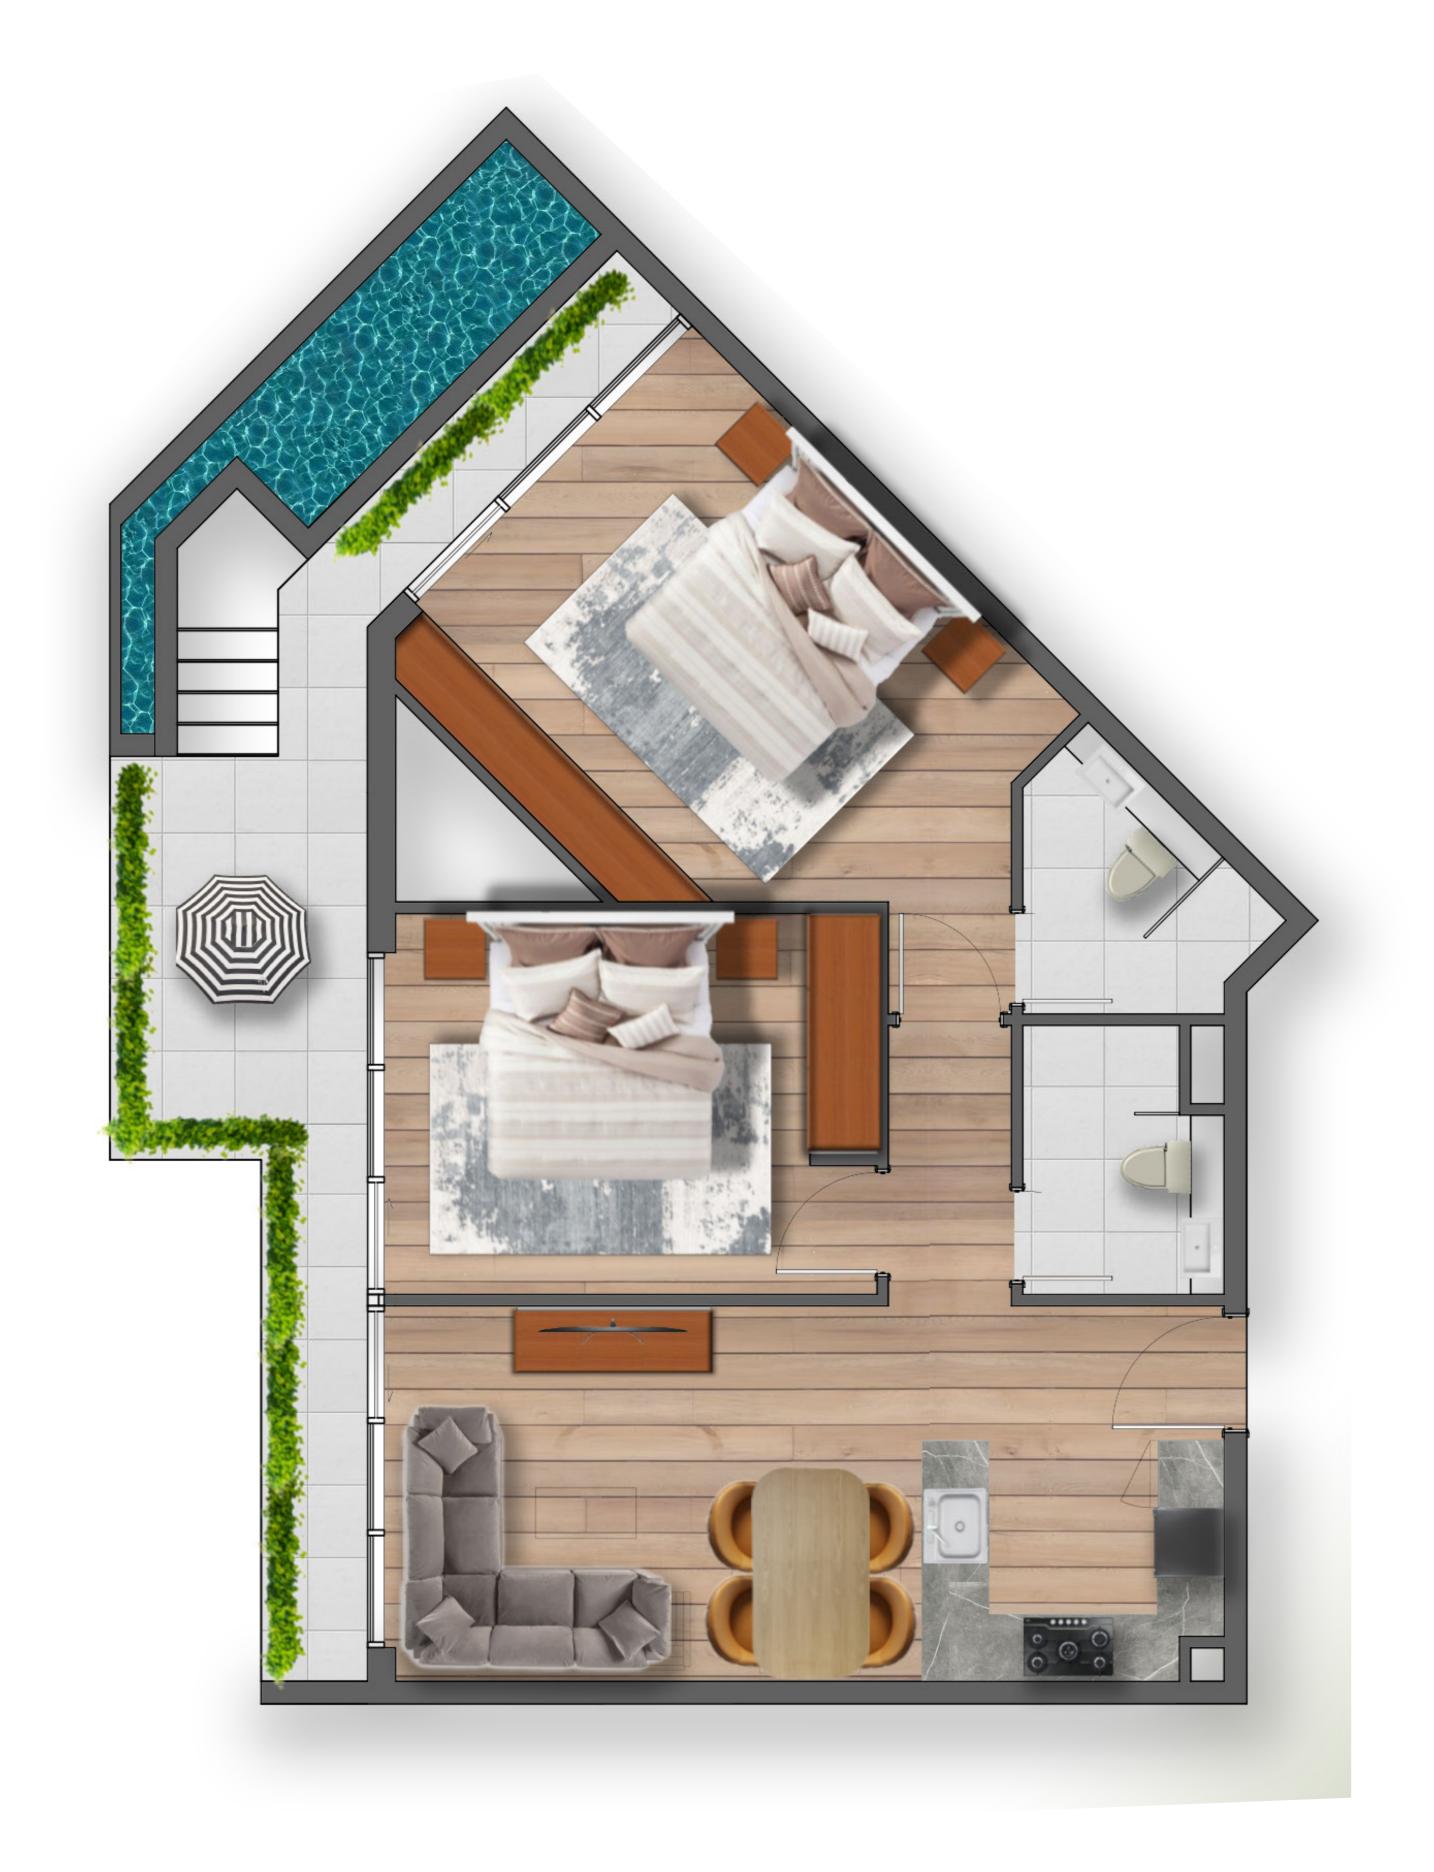

#### TWO BEDROOM WITH PRIVATE POOL

NET AREA =  $1303 \text{ FT}^2$  (AVG. SIZE)

NET AREA = 1303 FT<sup>2</sup> (AVG. SIZE)