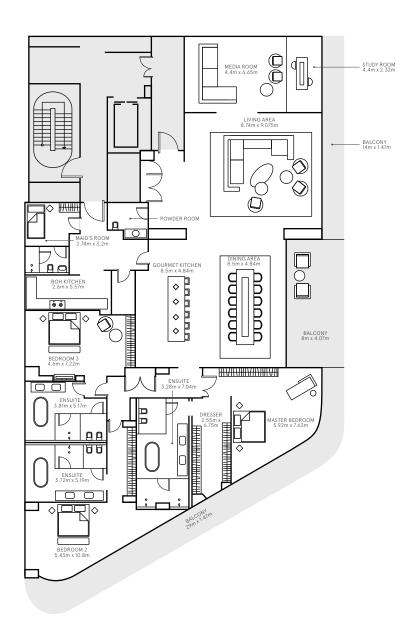

#### Home No. 3-501

Mansion Three Floor 5 Home No. 3–501 Bedrooms 5

Internal Area 644 sq m / 6929 sq ft Balcony Area 65 sq m / 704 sq ft Total Area 709 sq m / 7633 sq ft

GOURMET KITCHEN 5.06m x 9.43m **\$** ♦ ♦ MEDIA ROOM 4.13m x 5.71m DINING AREA 5.06m x 8.73m 0 0 BOH KITCHEN 

Dimensions are for guidance only. Layouts shown are for approximate measurements only.