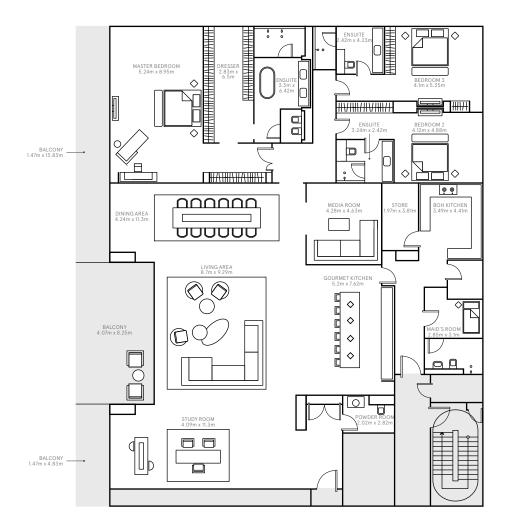

GOURMET KITCHEN 6.82m x 8.54m חחחחחר  $\Diamond$  $\Diamond$  $\Diamond$  $\Diamond$ LIVING AREA 9.01m x 12.43n POWDER ROOM 2.3m x 2.25m STUDY ROOM 3.15m x 12.43m

Dimensions are for guidance only. Layouts shown are for approximate measurements only.

#### Home No. 3-501



Mansion Three Floor 5 Home No. 3–501 Bedrooms 5

Internal Area 644 sq m / 6929 sq ft Balcony Area 65 sq m / 704 sq ft Total Area 709 sq m / 7633 sq ft

GOURMET KITCHEN 5.06m x 9.43m **\$** ♦ ♦ MEDIA ROOM 4.13m x 5.71m DINING AREA 5.06m x 8.73m 0 0 BOH KITCHEN 

Dimensions are for guidance only. Layouts shown are for approximate measurements only.

#### Home No. 4-402



Mansion Four Floor 4 Home No. 4–402 Bedrooms 3

Internal Area 530 sq m / 5702 sq ft Balcony Area 62 sq m / 669 sq ft Total Area 592 sq m / 6371 sq ft



Home No. 5-601 Penthouse - Level 1



Mansion Five Floor 6 Home No. 5–601 Penthouse – Level 1 Bedrooms 5

Internal Area 1106 sq m / 11906 sq ft Balcony Area 190 sq m / 2046 sq ft Total Area 1296 sq m / 13952 sq ft



Dimensions are for guidance only. Layouts shown are for approximate measurements only.

Home No. 5-601 Penthouse - Level 2



Mansion Five Floor 6 Home No. 5–601 Penthouse – Level 2 Bedrooms 5

Internal Area 1106 sq m / 11906 sq ft Balcony Area 190 sq m / 2046 sq ft Total Area 1296 sq m / 13952 sq ft



#### Home No. 5-602



Mansion Five Floor 6 Home No. 5–602 Bedrooms 3

Internal Area 452 sq m / 4860 sq ft Balcony Area 62 sq m / 669 sq ft Total Area 514 sq m / 5529 sq ft



#### Home No. 6-501



Mansion Six Floor 5 Home No. 6–501 Bedrooms 5

Internal Area 630 sq m / 6781