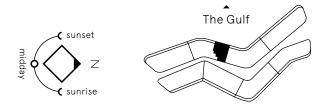

#### Home No. 3-501

Mansion Three Floor 5 Home No. 3–501 Bedrooms 5

Internal Area 644 sq m / 6929 sq ft Balcony Area 65 sq m / 704 sq ft Total Area 709 sq m / 7633 sq ft

GOURMET KITCHEN 5.06m x 9.43m **\$** ♦ ♦ MEDIA ROOM 4.13m x 5.71m DINING AREA 5.06m x 8.73m 0 0 BOH KITCHEN 

Dimensions are for guidance only. Layouts shown are for approximate measurements only.