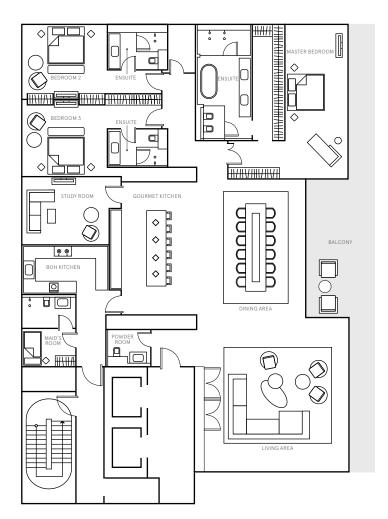

#### Home No. 3-101

Mansion Three Floor 1 Home No. 3–101 Bedrooms 4

Internal Area 654 sq m / 7035 sq ft Balcony Area 363 sq m / 3902 sq ft Total Area 1016 sq m / 10937 sq ft MASTER BEDROOF ╟╫╫╫╢  $H \cap H \cap H \cap H$ GOURMET KITCHEN 6.82m x 8.54m חחחחחר  $\Diamond$  $\Diamond$  $\Diamond$  $\Diamond$ LIVING AREA 9.01m x 12.43n POWDER ROOM 2.3m x 2.25m STUDY ROOM 3.15m x 12.43m