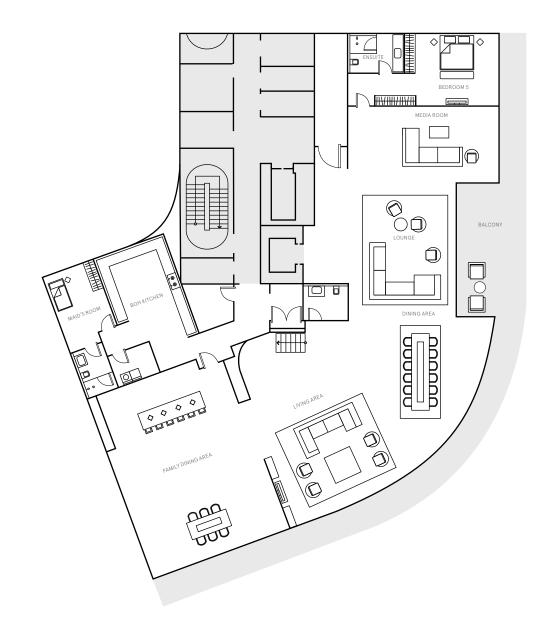

#### Home No. 3-501

Mansion Three Floor 5 Home No. 3–501 Bedrooms 5

Internal Area 644 sq m / 6929 sq ft Balcony Area 65 sq m / 704 sq ft Total Area 709 sq m / 7633 sq ft

GOURMET KITCHEN 5.06m x 9.43m **\$** ♦ ♦ MEDIA ROOM 4.13m x 5.71m DINING AREA 5.06m x 8.73m 0 0 BOH KITCHEN 

Dimensions are for guidance only. Layouts shown are for approximate measurements only.