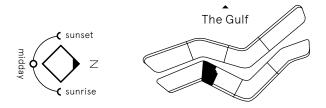

#### Home No. 2-401

Mansion Two Floor 4 Home No. 2–401 Bedrooms 3

Internal Area 551 sq m / 5933 sq ft Balcony Area 134 sq m / 1440 sq ft Total Area 685 sq m / 7373 sq ft

: 60 MAID'S ROOM ENSUITE 1.8m x 3.93m BALCONY — 22.88m x 1.96m POWDER ROOM BEDROOM 2 3.42m x 6.6m STORE  $\Diamond$   $\Diamond$   $\Diamond$ DODODO LIVING AREA 8.82m x 5.43m LIVING AREA 8.03m x 6.48m BALCONY 1.96m x 8.75m