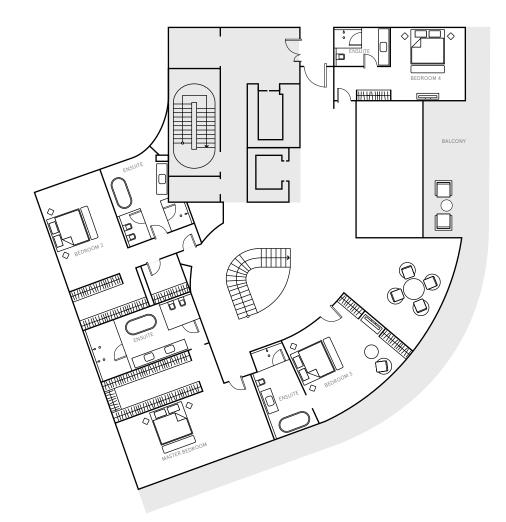

#### Home No. 3-501

Mansion Three Floor 5 Home No. 3–501 Bedrooms 5

Internal Area 644 sq m / 6929 sq ft Balcony Area 65 sq m / 704 sq ft Total Area 709 sq m / 7633 sq ft

GOURMET KITCHEN 5.06m x 9.43m **\$** ♦ ♦ MEDIA ROOM 4.13m x 5.71m DINING AREA 5.06m x 8.73m 0 0 BOH KITCHEN 

Dimensions are for guidance only. Layouts shown are for approximate measurements only.