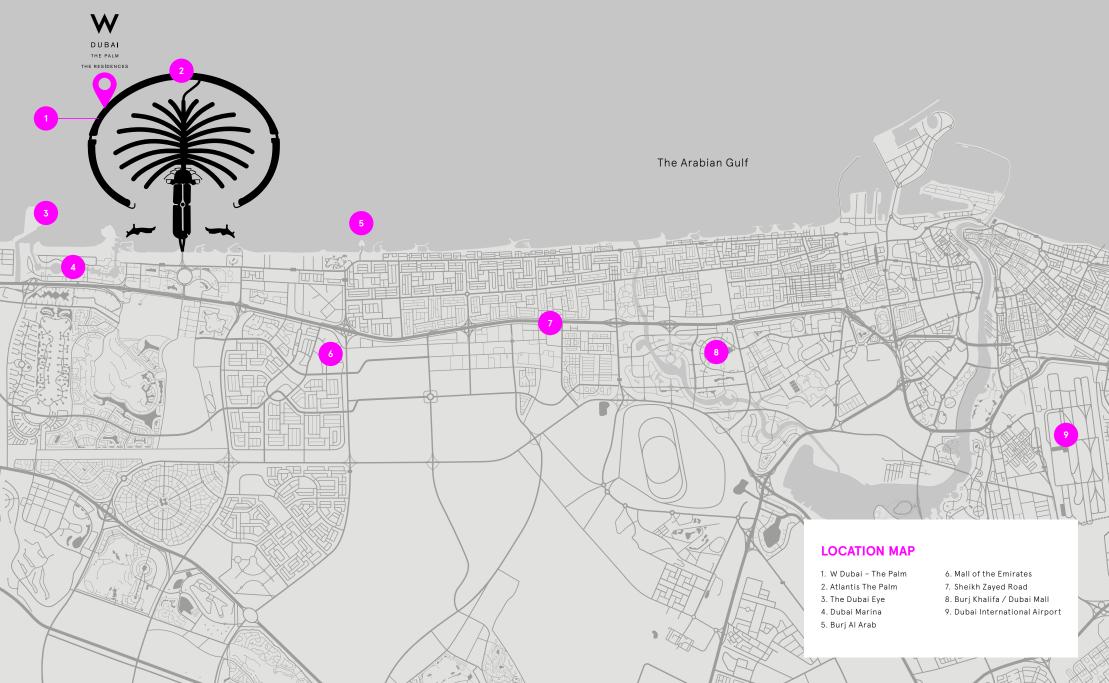

# EXCLUSIVE WATERFRONT LIVING

Between the shimmering waters of the Arabian Gulf and the glimmering Dubai skyline, on the golden sands of the eighth wonder of the world, is an exclusive destination where excellence has no boundaries.

The W Residences feature 104 homes spread over eight mansions. This unique development offers residents the extraordinary in every form - from views, design, materials, and finishes to location, amenities, space, and services.

Immerse yourself in a lifestyle like no other in Dubai, the luxury capital of the Middle East. Located on the coveted Western Crescent of Palm Jumeirah, The Residences offer one of the most prestigious addresses in the world.

#### The Palm Jumeirah