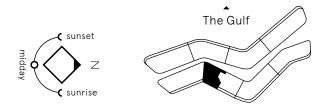

#### Home No. 3-101

Mansion Three Floor 1 Home No. 3–101 Bedrooms 4

Internal Area 654 sq m / 7035 sq ft Balcony Area 363 sq m / 3902 sq ft Total Area 1016 sq m / 10937 sq ft MASTER BEDROOF ╟╫╫╫╢  $H \cap H \cap H \cap H$ GOURMET KITCHEN 6.82m x 8.54m חחחחחר  $\Diamond$  $\Diamond$  $\Diamond$  $\Diamond$ LIVING AREA 9.01m x 12.43n POWDER ROOM 2.3m x 2.25m STUDY ROOM 3.15m x 12.43m

Dimensions are for guidance only. Layouts shown are for approximate measurements only.