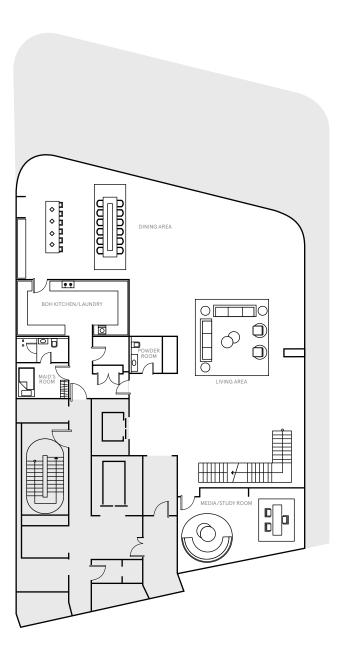

#### Home No. 3-101

Mansion Three Floor 1 Home No. 3–101 Bedrooms 4

Internal Area 654 sq m / 7035 sq ft Balcony Area 363 sq m / 3902 sq ft Total Area 1016 sq m / 10937 sq ft MASTER BEDROOF ╟╫╫╫╢  $H \cap H \cap H \cap H$ GOURMET KITCHEN 6.82m x 8.54m חחחחחר  $\Diamond$  $\Diamond$  $\Diamond$  $\Diamond$ LIVING AREA 9.01m x 12.43n POWDER ROOM 2.3m x 2.25m STUDY ROOM 3.15m x 12.43m

Dimensions are for guidance only. Layouts shown are for approximate measurements only.