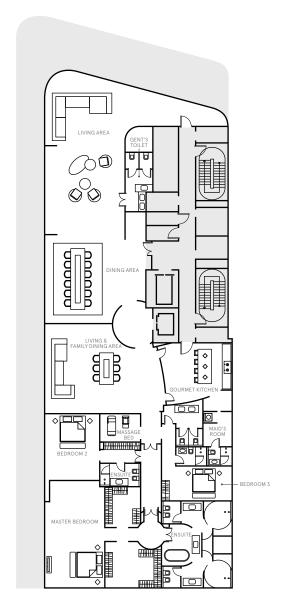

al Area 1205 sq m / 12976 sq ft

Dimensions are for guidance only. Layouts shown are for approximate measurements only.



#### Home No. 8-501



Mansion Eight Floor 5 Home No. 8–501 Bedrooms 3

Internal Area 591 sq m / 6359 sq ft Balcony Area 62 sq m / 670 sq ft Total Area 659 sq m / 7092 sq ft

MAID'S ROOM 2.52m x 3.17m GOURMET KITCHEN 7.5m x 8.52m BOH KITCHEN 3.54m x 5.59m חחחחר  $\Diamond$ **6** 6  $\Diamond$  $\Diamond$  $\Diamond$ MEDIA ROOM 5.87m x 5.59m 1/\11/111/\11/111/\11/11  $\Diamond$ ENSUITE BEDROOM 3 3.98m x 5.26m BALCONY 1.47m x 9.3m MASTER BEDROOM 5.37m x 8.67m BEDROOM 2 3.66m x 5.26m

#### Penthouse No. 8-701



Mansion Eight Floor 7 Penthouse No. 8–701 Bedrooms 3

Internal Area 956 sq m / 10291 sq ft Balcony Area 262 sq m / 2815 sq ft Total Area 1218 sq m / 13106 sq ft