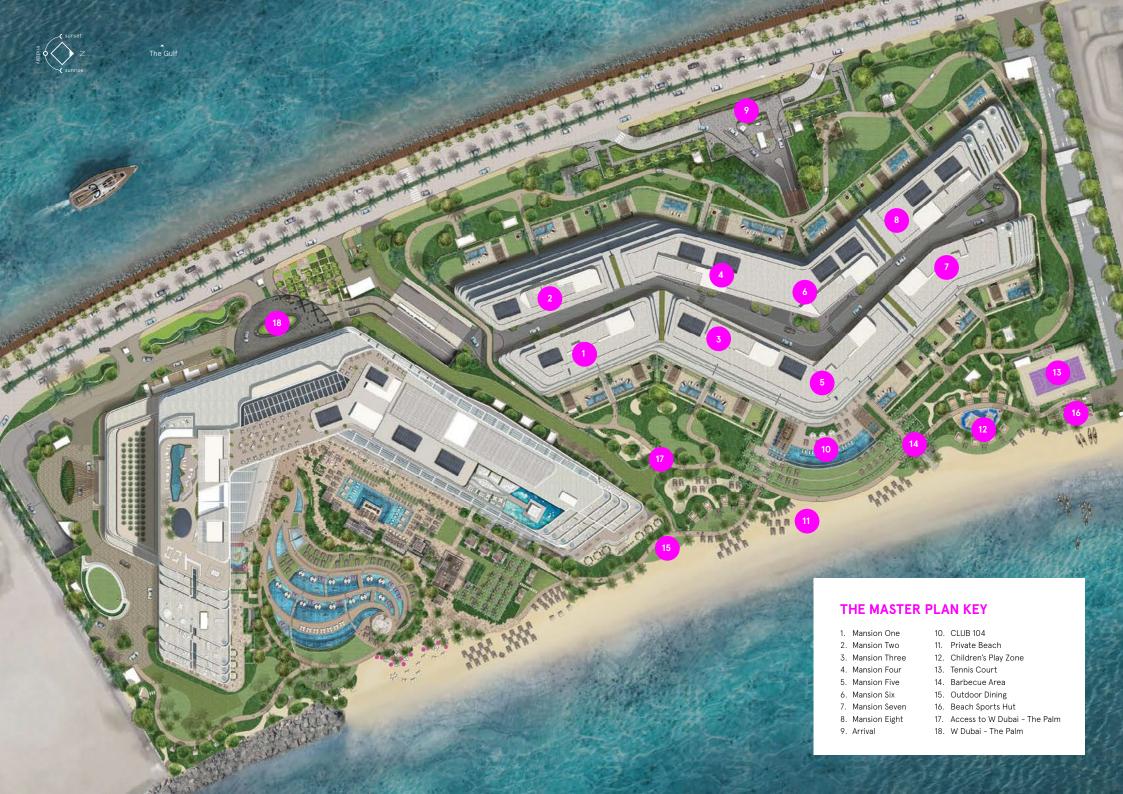

The W Residences feature 104 homes spread over eight mansions. This unique development offers residents the extraordinary in every form - from views, design, materials, and finishes to location, amenities, space, and services.

Immerse yourself in a lifestyle like no other in Dubai, the luxury capital of the Middle East. Located on the coveted Western Crescent of Palm Jumeirah, The Residences offer one of the most prestigious addresses in the world.