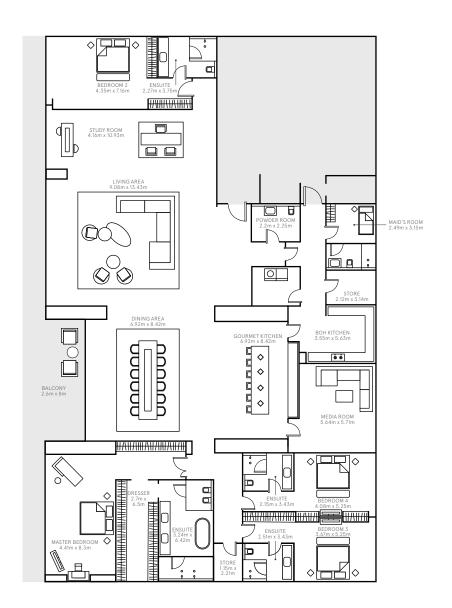

#### Home No. 3-501

Mansion Three Floor 5 Home No. 3–501 Bedrooms 5

Internal Area 644 sq m / 6929 sq ft Balcony Area 65 sq m / 704 sq ft Total Area 709 sq m / 7633 sq ft

GOURMET KITCHEN 5.06m x 9.43m **\$** ♦ ♦ MEDIA ROOM 4.13m x 5.71m DINING AREA 5.06m x 8.73m 0 0 BOH KITCHEN 

Dimensions are for guidance only. Layouts shown are for approximate measurements only.