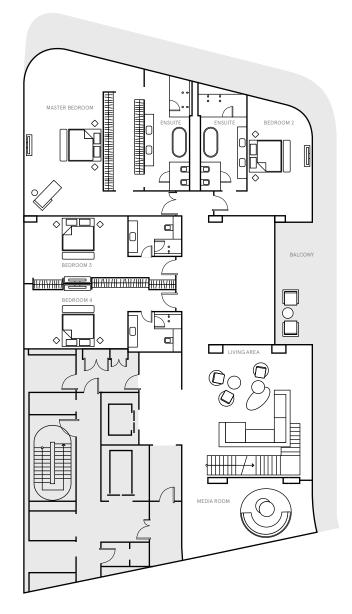

#### Home No. 3-101

Mansion Three Floor 1 Home No. 3–101 Bedrooms 4

Internal Area 654 sq m / 7035 sq ft Balcony Area 363 sq m / 3902 sq ft Total Area 1016 sq m / 10937 sq ft MASTER BEDROOF ╟╫╫╫╢  $H \cap H \cap H \cap H$ GOURMET KITCHEN 6.82m x 8.54m חחחחחר  $\Diamond$  $\Diamond$  $\Diamond$  $\Diamond$ LIVING AREA 9.01m x 12.43n POWDER ROOM 2.3m x 2.25m STUDY ROOM 3.15m x 12.43m

Dimensions are for guidance only. Layouts shown are for approximate measurements only.