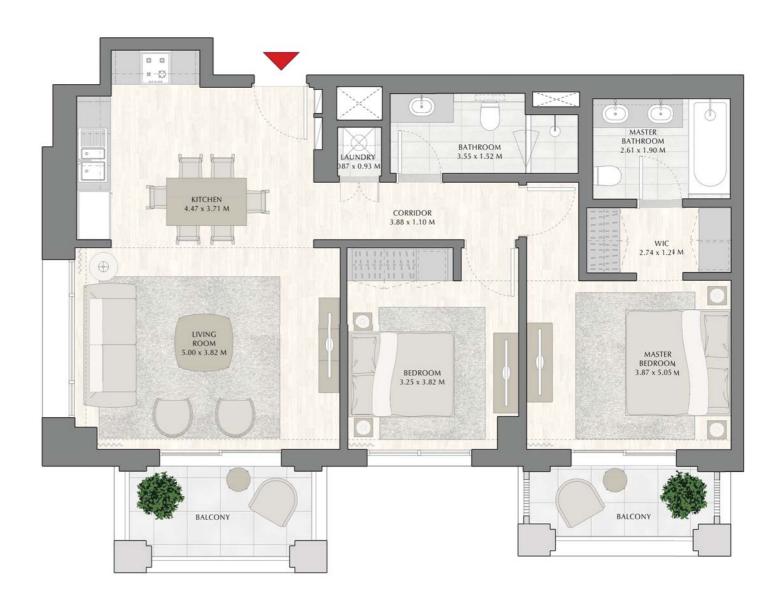

## SUNSET AT CREEK BEACH

**BUILDING 1** 

LEVEL 1

**UNIT 101** 

| APARTMENT AREA | 59.87 SQ.M. | 644.44 SQ.FT. |  |
|----------------|-------------|---------------|--|
| BALCONY AREA   | 29.86 SQ.M. | 321.41 SQ.FT. |  |
| TOTAL AREA     | 89.73 SQ.M. | 965.85 SQ.FT. |  |