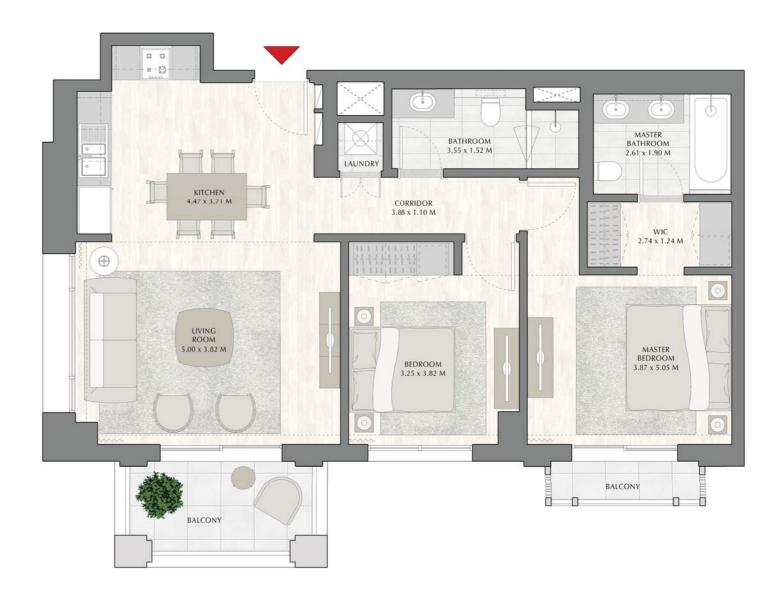

SUNSET AT CREEK BEACH

**BUILDING 1** 

LEVEL 1

UNIT 102

| APARTMENT AREA | 57.97 SQ.M. | 623.98 SQ.FT.  |
|----------------|-------------|----------------|
| BALCONY AREA   | 41.91 SQ.M. | 451.12 SQ.FT.  |
| TOTAL AREA     | 99.88 SQ.M. | 1075.10 SQ.FT. |