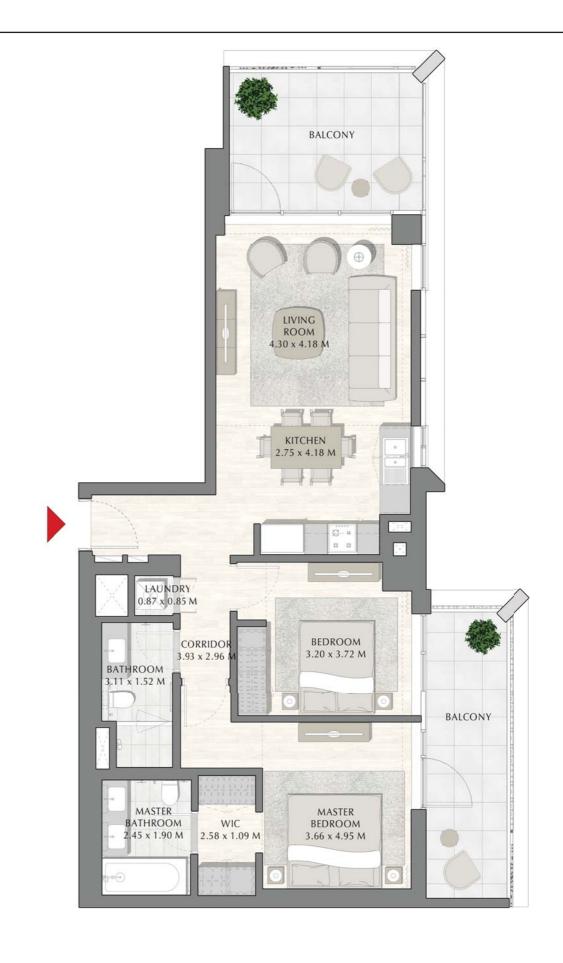

## SUNSET AT CREEK BEACH

BUILDING 1

LEVEL 2, 3, 4, 5

UNIT 202, 302, 402, 502

| APARTMENT AREA | 59.94 SQ.M. | 645.19 SQ.FT. |
|----------------|-------------|---------------|
| BALCONY AREA   | 10.84 SQ.M. | 116.68 SQ.FT. |
| TOTAL AREA     | 70.78 SQ.M. | 761.87 SQ.FT. |