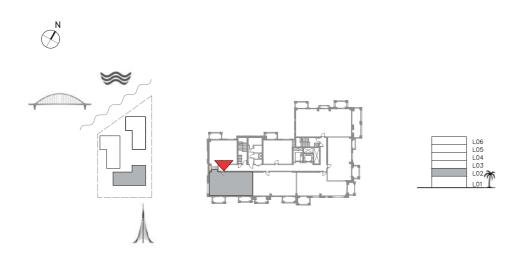

## SUNSET AT CREEK BEACH

**BUILDING 1** 

LEVEL 1

**UNIT 101** 

| APARTMENT AREA | 59.87 SQ.M. | 644.44 SQ.FT. |  |
|----------------|-------------|---------------|--|
| BALCONY AREA   | 29.86 SQ.M. | 321.41 SQ.FT. |  |
| TOTAL AREA     | 89.73 SQ.M. | 965.85 SQ.FT. |  |