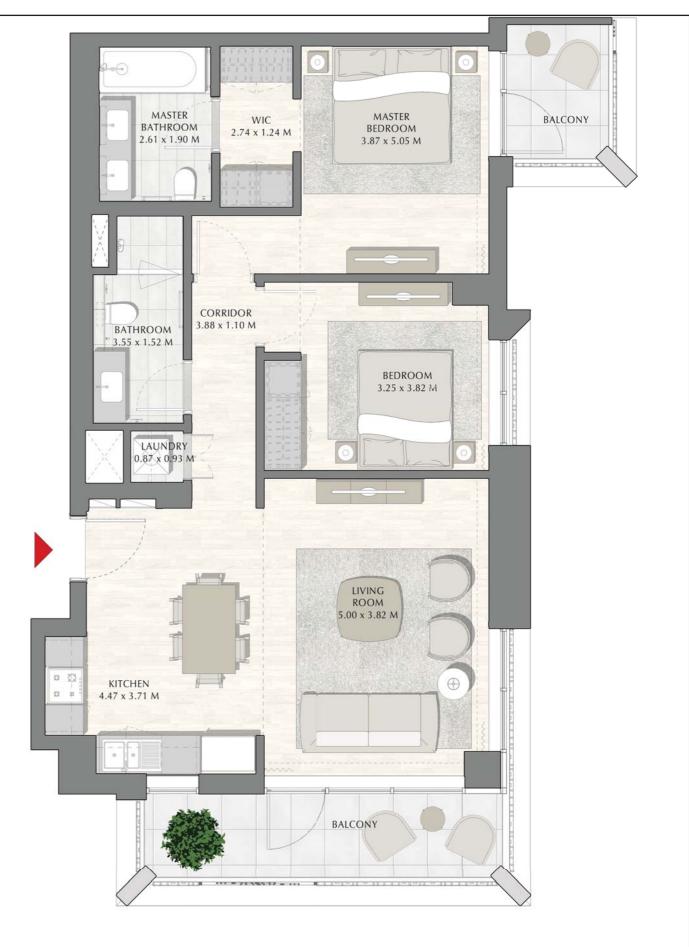

## SUNSET AT CREEK BEACH

**BUILDING 1** 

LEVEL 1

UNIT 103

| APARTMENT AREA | 88.32 SQ.M.  | 950.67 SQ.FT.  |
|----------------|--------------|----------------|
| BALCONY AREA   | 58.73 SQ.M.  | 632.16 SQ.FT.  |
| TOTAL AREA     | 147.05 SQ.M. | 1582.83 SQ.FT. |