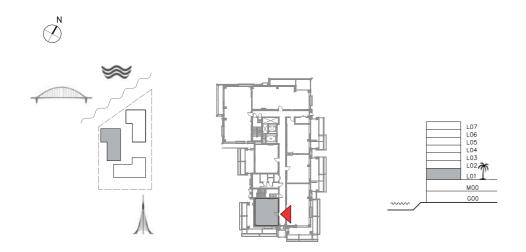

## SUNSET AT CREEK BEACH

**BUILDING 1** 

LEVEL 1

UNIT 104

| APARTMENT AREA | 59.72 SQ.M. | 642.82 SQ.FT. |
|----------------|-------------|---------------|
| BALCONY AREA   | 27.81 SQ.M. | 299.34 SQ.FT. |
| TOTAL AREA     | 87.53 SQ.M. | 942.16 SQ.FT. |