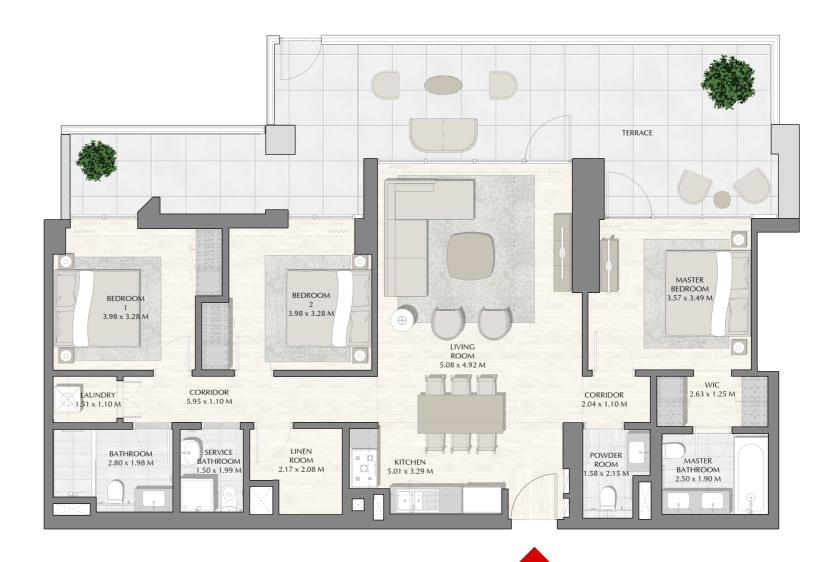

## SUNSET AT CREEK BEACH

**BUILDING 1** 

LEVEL 1

UNIT 107

| APARTMENT AREA | 133.35 SQ.M. | 1435.37 SQ.FT. |
|----------------|--------------|----------------|
| BALCONY AREA   | 31.81 SQ.M.  | 342.40 SQ.FT.  |
| TOTAL AREA     | 165.16 SQ.M. | 1777.77 SQ.FT. |