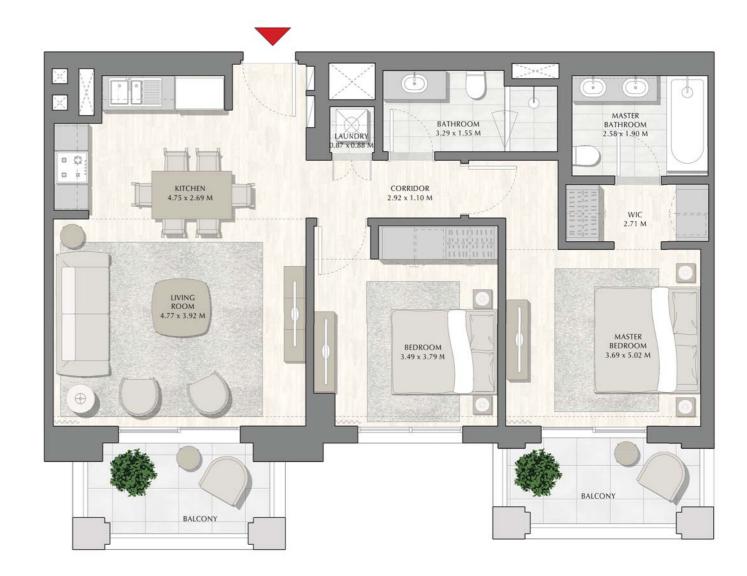

SUNSET AT CREEK BEACH

**BUILDING 1** 

LEVEL 1

UNIT 102

| APARTMENT AREA | 57.97 SQ.M. | 623.98 SQ.FT.  |
|----------------|-------------|----------------|
| BALCONY AREA   | 41.91 SQ.M. | 451.12 SQ.FT.  |
| TOTAL AREA     | 99.88 SQ.M. | 1075.10 SQ.FT. |