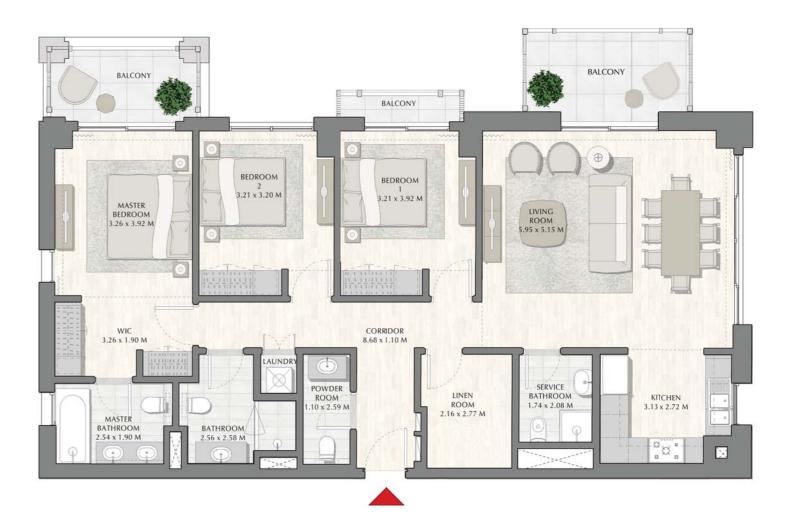

## SUNSET AT CREEK BEACH

**BUILDING 1** 

LEVEL 1

**UNIT 101** 

| APARTMENT AREA | 59.87 SQ.M. | 644.44 SQ.FT. |  |
|----------------|-------------|---------------|--|
| BALCONY AREA   | 29.86 SQ.M. | 321.41 SQ.FT. |  |
| TOTAL AREA     | 89.73 SQ.M. | 965.85 SQ.FT. |  |