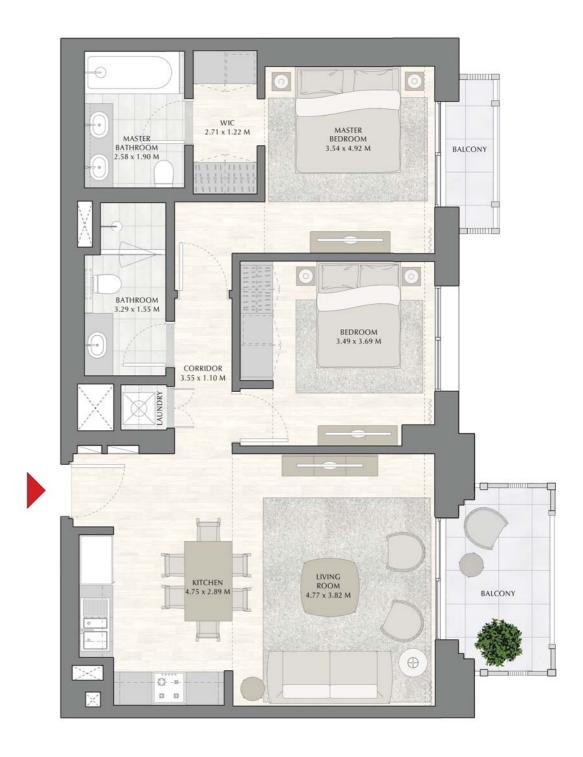

## SUNSET AT CREEK BEACH

**BUILDING 1** 

LEVEL 1

**UNIT 101** 

| APARTMENT AREA | 59.87 SQ.M. | 644.44 SQ.FT. |  |
|----------------|-------------|---------------|--|
| BALCONY AREA   | 29.86 SQ.M. | 321.41 SQ.FT. |  |
| TOTAL AREA     | 89.73 SQ.M. | 965.85 SQ.FT. |  |