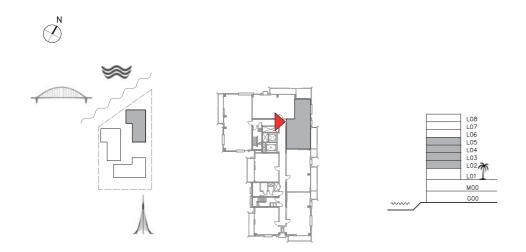

## SUNSET AT CREEK BEACH

**BUILDING 1** 

LEVEL 1

UNIT 104

| APARTMENT AREA | 59.72 SQ.M. | 642.82 SQ.FT. |
|----------------|-------------|---------------|
| BALCONY AREA   | 27.81 SQ.M. | 299.34 SQ.FT. |
| TOTAL AREA     | 87.53 SQ.M. | 942.16 SQ.FT. |