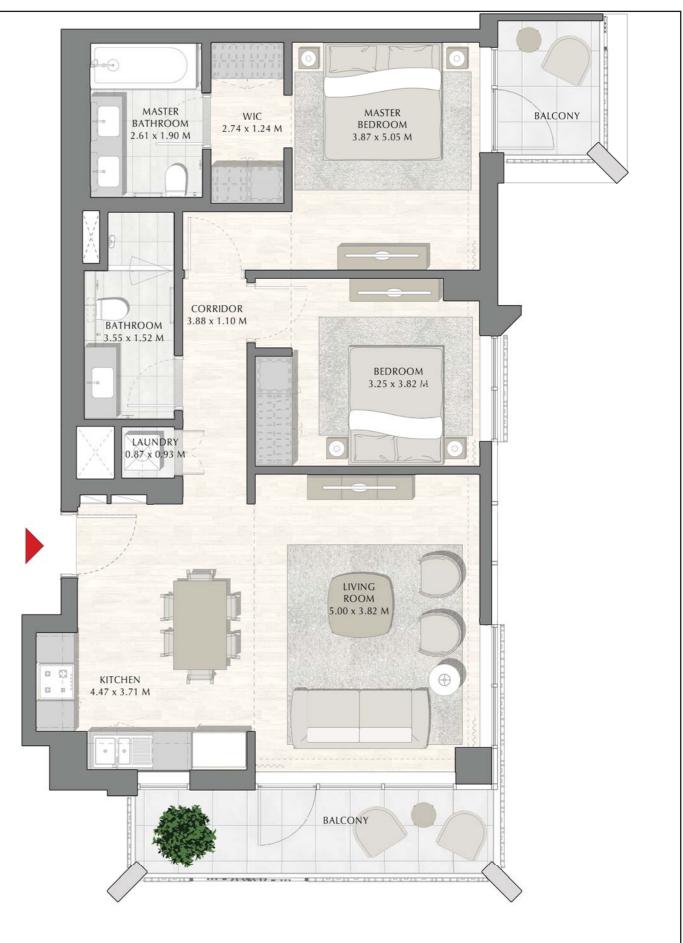

## SUNSET AT CREEK BEACH

**BUILDING 1** 

LEVEL 1

UNIT 103

| APARTMENT AREA | 88.32 SQ.M.  | 950.67 SQ.FT.  |
|----------------|--------------|----------------|
| BALCONY AREA   | 58.73 SQ.M.  | 632.16 SQ.FT.  |
| TOTAL AREA     | 147.05 SQ.M. | 1582.83 SQ.FT. |