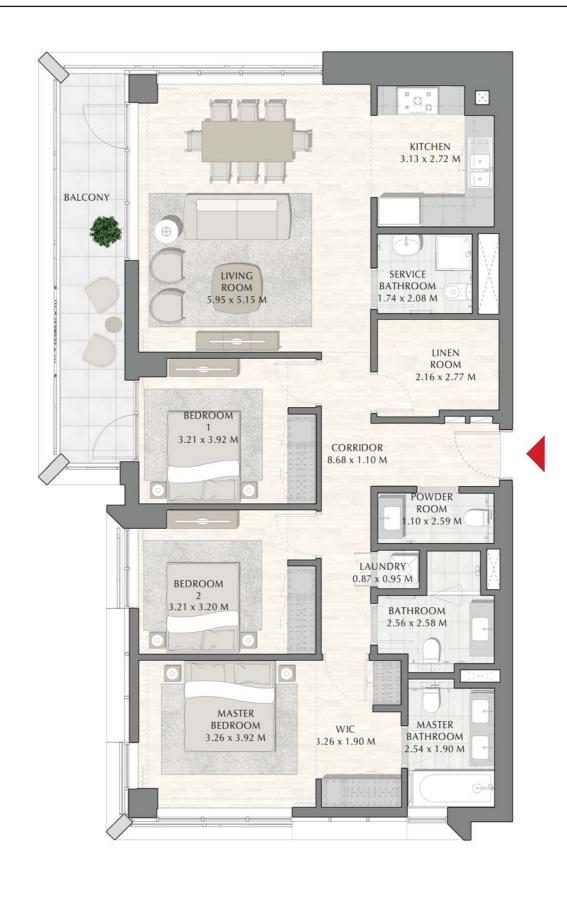

SUNSET AT CREEK BEACH

**BUILDING 1** 

LEVEL 1

UNIT 106

| APARTMENT AREA | 114.37 SQ.M. | 1231.07 SQ.FT. |
|----------------|--------------|----------------|
| BALCONY AREA   | 26.50 SQ.M.  | 285.24 SQ.FT.  |
| TOTAL AREA     | 140.87 SQ.M. | 1516.31 SQ.FT. |