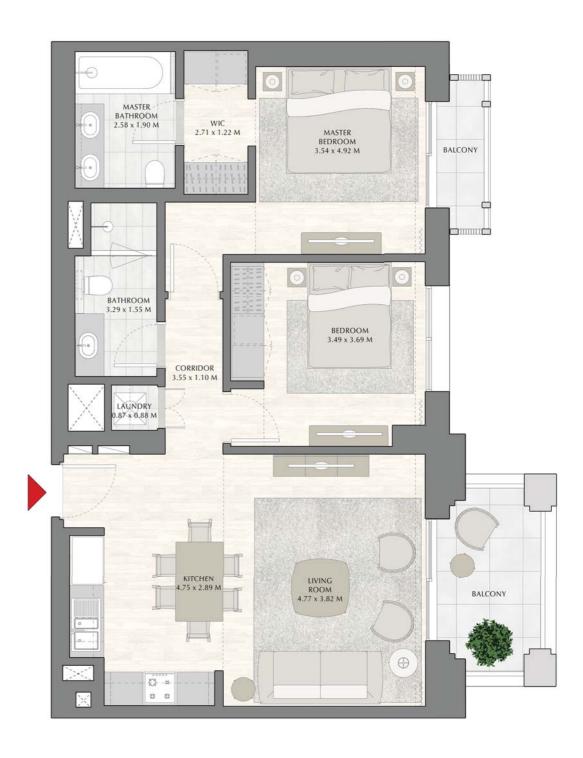

## SUNSET AT CREEK BEACH

**BUILDING 1** 

LEVEL 1

**UNIT 101** 

| APARTMENT AREA | 59.87 SQ.M. | 644.44 SQ.FT. |  |
|----------------|-------------|---------------|--|
| BALCONY AREA   | 29.86 SQ.M. | 321.41 SQ.FT. |  |
| TOTAL AREA     | 89.73 SQ.M. | 965.85 SQ.FT. |  |