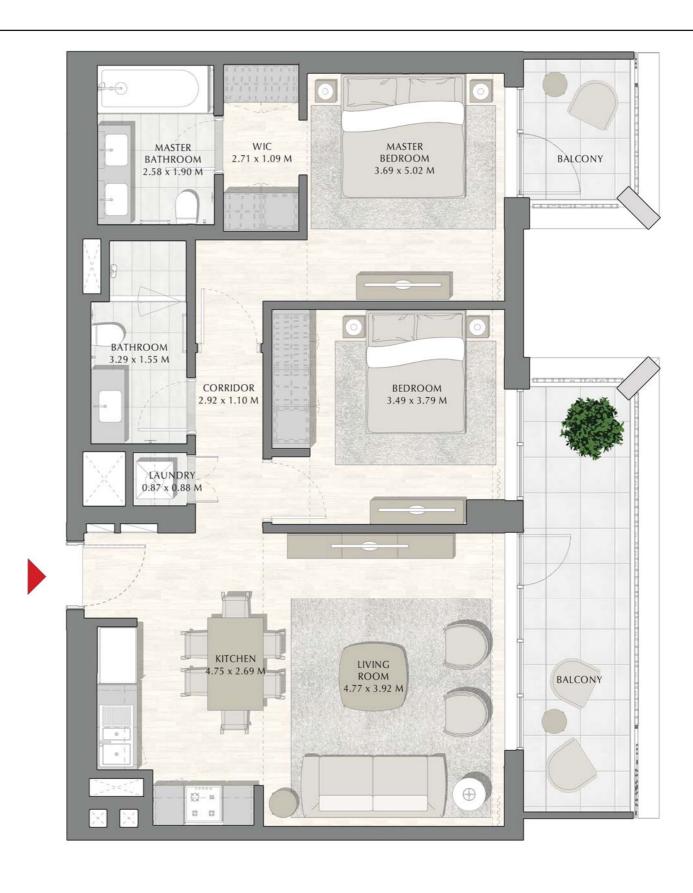

## SUNSET AT CREEK BEACH

**BUILDING 1** 

LEVEL 2, 3, 4, 5

UNIT 206, 306, 406, 506

| APARTMENT AREA | 88.00 SQ.M.  | 947.22 SQ.FT.  |
|----------------|--------------|----------------|
| BALCONY AREA   | 13.35 SQ.M.  | 143.70 SQ.FT.  |
| TOTAL AREA     | 101.35 SO.M. | 1090.92 SO.FT. |