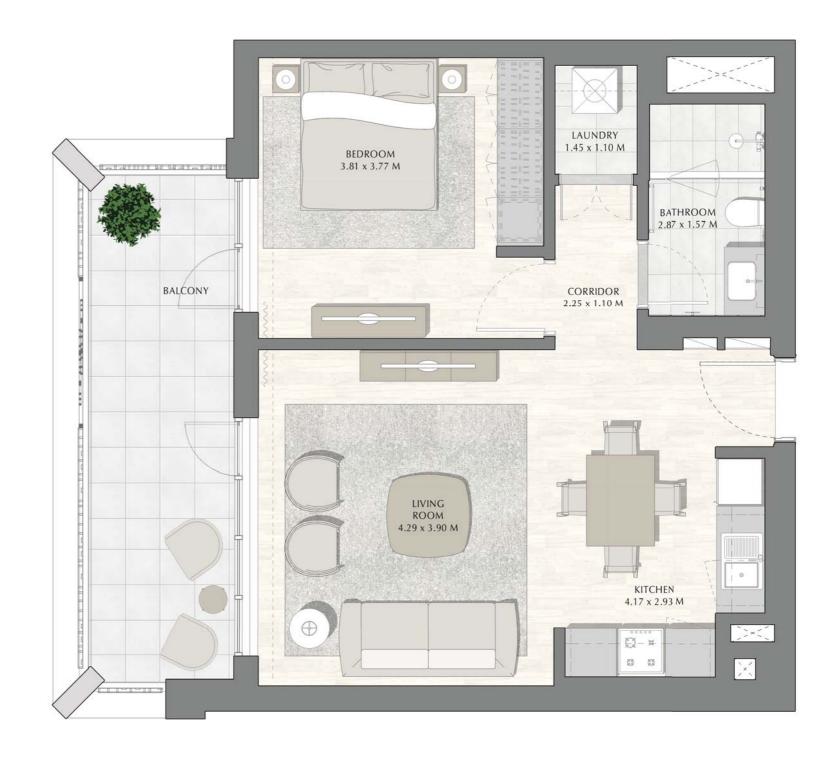

## SUNSET AT CREEK BEACH

**BUILDING 1** 

LEVEL 7

UNIT 701

| APARTMENT AREA | 59.91 SQ.M. | 644.87 SQ.FT. |
|----------------|-------------|---------------|
| BALCONY AREA   | 14.54 SQ.M. | 156.51 SQ.FT. |
| TOTAL AREA     | 74.45 SQ.M. | 801.38 SQ.FT. |