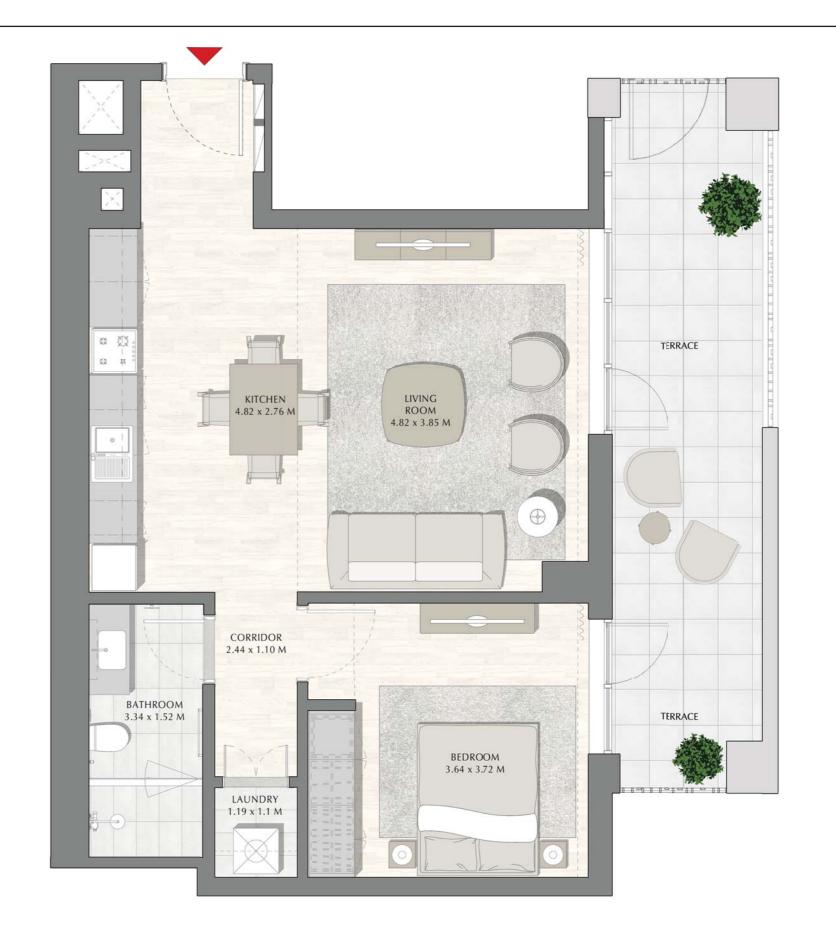

## SUNSET AT CREEK BEACH

**BUILDING 1** 

LEVEL 1

**UNIT 101** 

| APARTMENT AREA | 59.87 SQ.M. | 644.44 SQ.FT. |  |
|----------------|-------------|---------------|--|
| BALCONY AREA   | 29.86 SQ.M. | 321.41 SQ.FT. |  |
| TOTAL AREA     | 89.73 SQ.M. | 965.85 SQ.FT. |  |