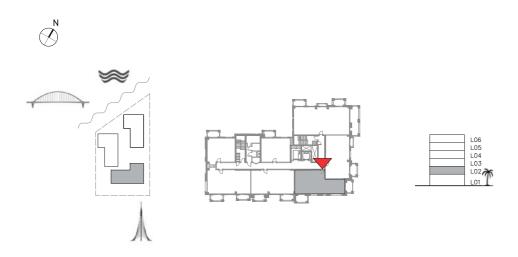

## SUNSET AT CREEK BEACH

**BUILDING 1** 

LEVEL 1

**UNIT 101** 

| APARTMENT AREA | 59.87 SQ.M. | 644.44 SQ.FT. |  |
|----------------|-------------|---------------|--|
| BALCONY AREA   | 29.86 SQ.M. | 321.41 SQ.FT. |  |
| TOTAL AREA     | 89.73 SQ.M. | 965.85 SQ.FT. |  |