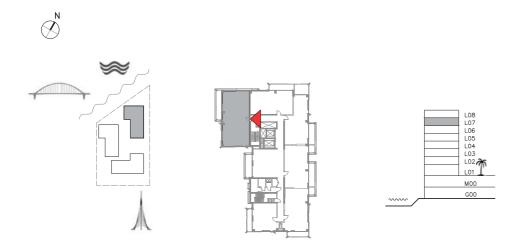

## SUNSET AT CREEK BEACH

**BUILDING 1** 

LEVEL 1

**UNIT 101** 

| APARTMENT AREA | 59.87 SQ.M. | 644.44 SQ.FT. |  |
|----------------|-------------|---------------|--|
| BALCONY AREA   | 29.86 SQ.M. | 321.41 SQ.FT. |  |
| TOTAL AREA     | 89.73 SQ.M. | 965.85 SQ.FT. |  |