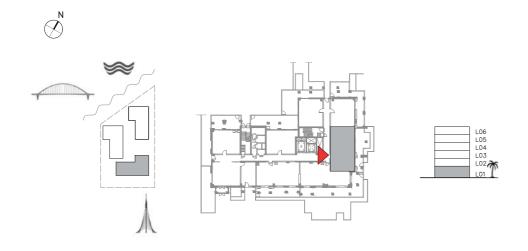

## SUNSET AT CREEK BEACH

BUILDING 2

LEVEL 1

**UNIT 101** 

| APARTMENT AREA | 59.81 SQ.M. | 643.79 SQ.FT. |
|----------------|-------------|---------------|
| BALCONY AREA   | 29.94 SQ.M. | 322.27 SQ.FT. |
| TOTAL AREA     | 89.75 SQ.M. | 966.06 SQ.FT. |