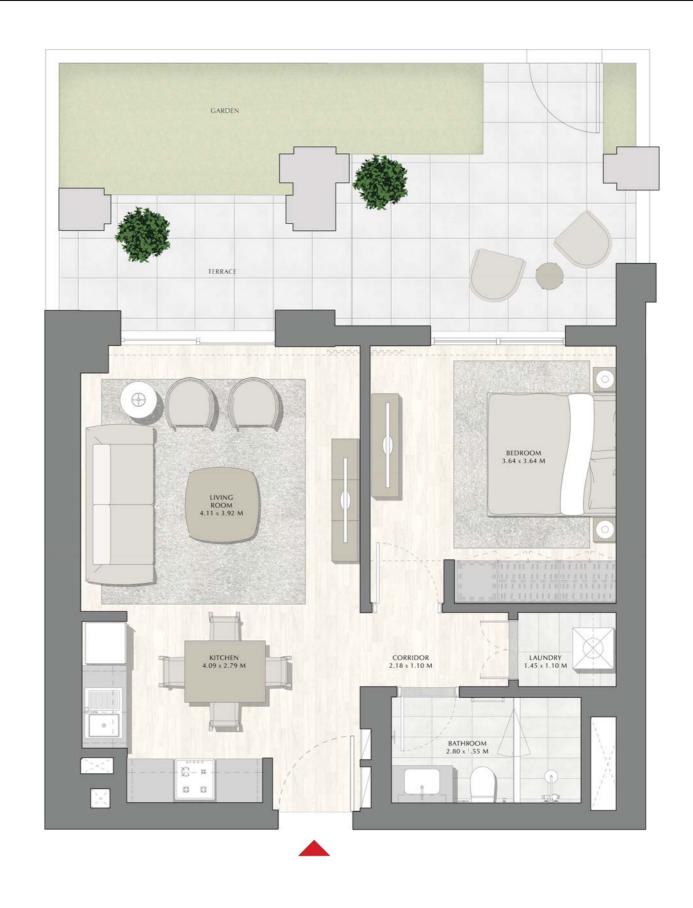

## SUNSET AT CREEK BEACH

**BUILDING 1** 

LEVEL 1

**UNIT 101** 

| APARTMENT AREA | 59.87 SQ.M. | 644.44 SQ.FT. |  |
|----------------|-------------|---------------|--|
| BALCONY AREA   | 29.86 SQ.M. | 321.41 SQ.FT. |  |
| TOTAL AREA     | 89.73 SQ.M. | 965.85 SQ.FT. |  |