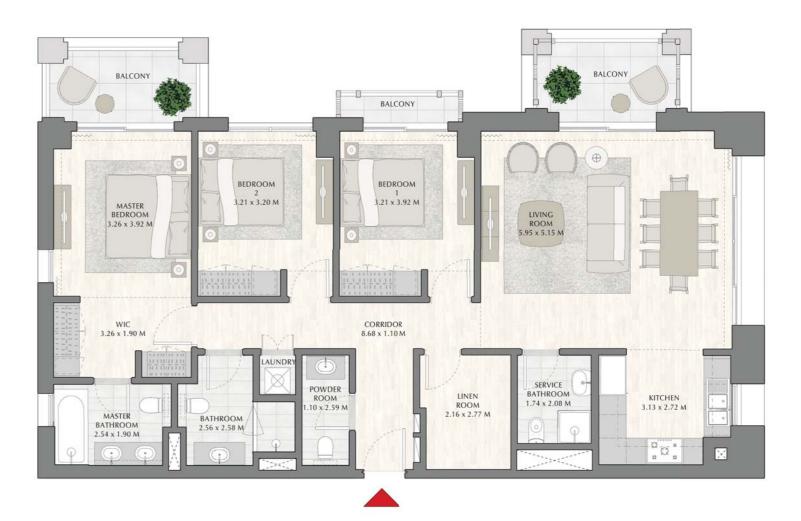

## SUNSET AT CREEK BEACH

**BUILDING 1** 

LEVEL 1

UNIT 103

| APARTMENT AREA | 88.32 SQ.M.  | 950.67 SQ.FT.  |
|----------------|--------------|----------------|
| BALCONY AREA   | 58.73 SQ.M.  | 632.16 SQ.FT.  |
| TOTAL AREA     | 147.05 SQ.M. | 1582.83 SQ.FT. |