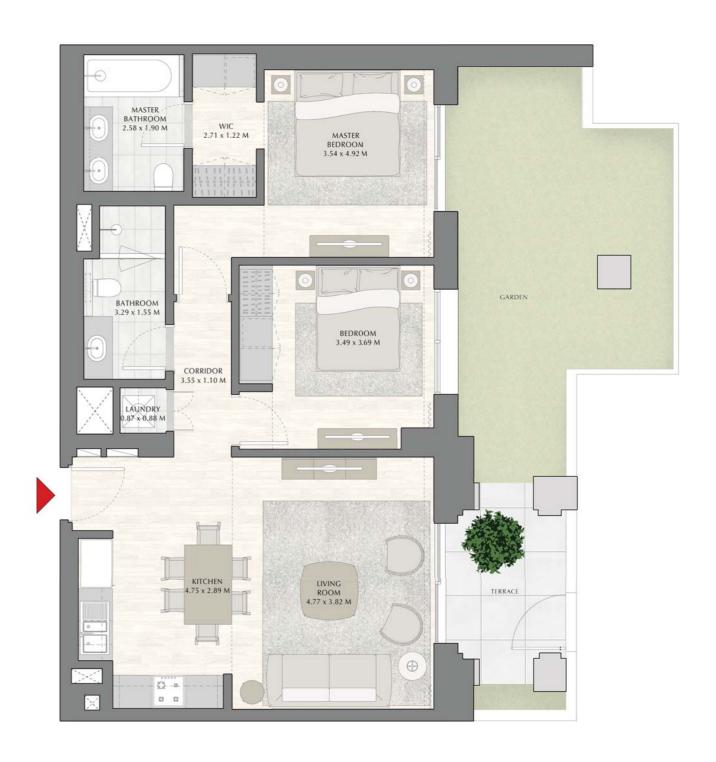

## SUNSET AT CREEK BEACH

**BUILDING 1** 

LEVEL 1

**UNIT 101** 

| APARTMENT AREA | 59.87 SQ.M. | 644.44 SQ.FT. |  |
|----------------|-------------|---------------|--|
| BALCONY AREA   | 29.86 SQ.M. | 321.41 SQ.FT. |  |
| TOTAL AREA     | 89.73 SQ.M. | 965.85 SQ.FT. |  |