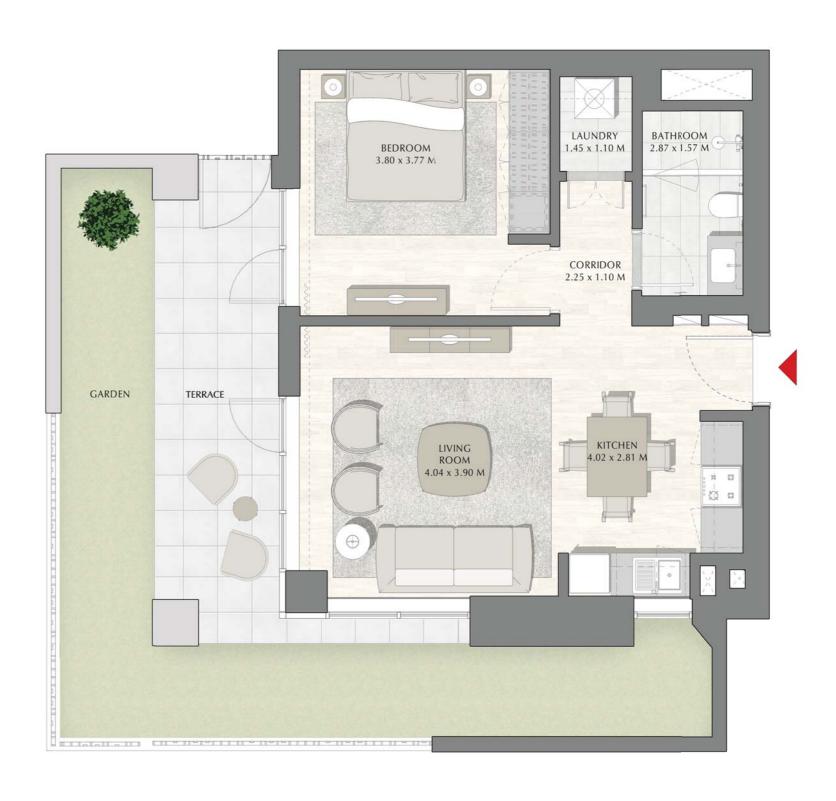

SUNSET AT CREEK BEACH

**BUILDING 1** 

LEVEL 1

UNIT 102

| APARTMENT AREA | 57.97 SQ.M. | 623.98 SQ.FT.  |
|----------------|-------------|----------------|
| BALCONY AREA   | 41.91 SQ.M. | 451.12 SQ.FT.  |
| TOTAL AREA     | 99.88 SQ.M. | 1075.10 SQ.FT. |