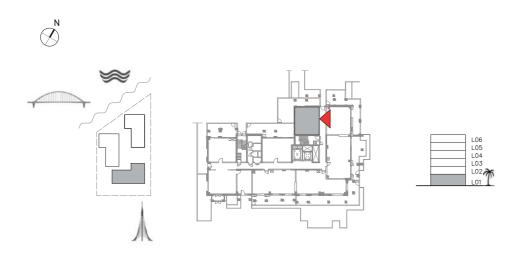

SUNSET AT CREEK BEACH

**BUILDING 1** 

LEVEL 1

UNIT 102

| APARTMENT AREA | 57.97 SQ.M. | 623.98 SQ.FT.  |
|----------------|-------------|----------------|
| BALCONY AREA   | 41.91 SQ.M. | 451.12 SQ.FT.  |
| TOTAL AREA     | 99.88 SQ.M. | 1075.10 SQ.FT. |