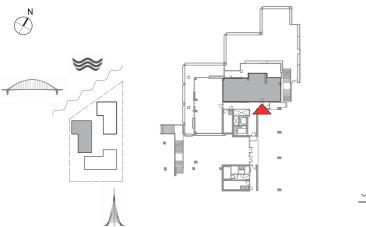

## SUNSET AT CREEK BEACH

BUILDING 2

LEVEL 1

**UNIT 101** 

| APARTMENT AREA | 59.81 SQ.M. | 643.79 SQ.FT. |
|----------------|-------------|---------------|
| BALCONY AREA   | 29.94 SQ.M. | 322.27 SQ.FT. |
| TOTAL AREA     | 89.75 SQ.M. | 966.06 SQ.FT. |