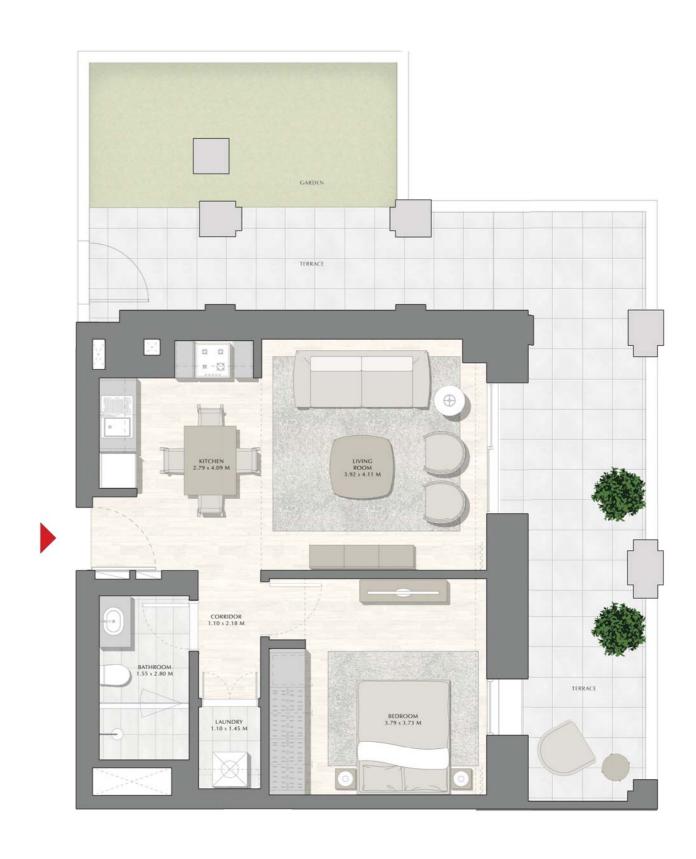

SUNSET AT CREEK BEACH

**BUILDING 1** 

LEVEL 1

UNIT 102

| APARTMENT AREA | 57.97 SQ.M. | 623.98 SQ.FT.  |
|----------------|-------------|----------------|
| BALCONY AREA   | 41.91 SQ.M. | 451.12 SQ.FT.  |
| TOTAL AREA     | 99.88 SQ.M. | 1075.10 SQ.FT. |