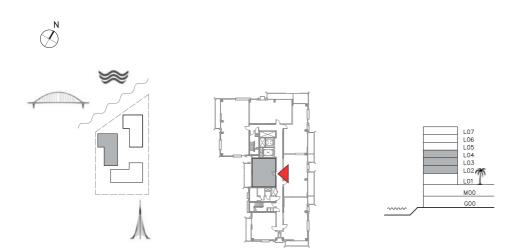

## SUNSET AT CREEK BEACH

**BUILDING 1** 

LEVEL 2, 3, 4, 5

UNIT 204, 304, 404, 504

| APARTMENT AREA | 87.66 SQ.M.  | 943.56 SQ.FT.  |
|----------------|--------------|----------------|
| BALCONY AREA   | 18.10 SQ.M.  | 194.83 SQ.FT.  |
| TOTAL AREA     | 105.76 SQ.M. | 1138.39 SQ.FT. |