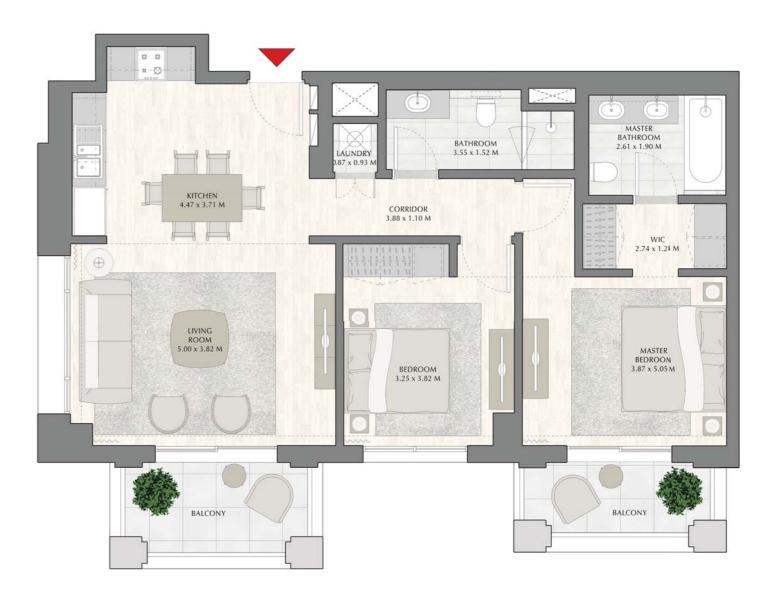

## SUNSET AT CREEK BEACH

**BUILDING 1** 

LEVEL 1

**UNIT 101** 

| APARTMENT AREA | 59.87 SQ.M. | 644.44 SQ.FT. |  |
|----------------|-------------|---------------|--|
| BALCONY AREA   | 29.86 SQ.M. | 321.41 SQ.FT. |  |
| TOTAL AREA     | 89.73 SQ.M. | 965.85 SQ.FT. |  |