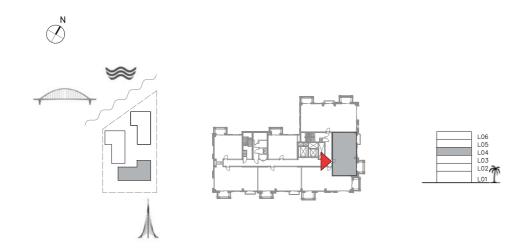

SUNSET AT CREEK BEACH

**BUILDING 1** 

LEVEL 1

UNIT 102

| APARTMENT AREA | 57.97 SQ.M. | 623.98 SQ.FT.  |
|----------------|-------------|----------------|
| BALCONY AREA   | 41.91 SQ.M. | 451.12 SQ.FT.  |
| TOTAL AREA     | 99.88 SQ.M. | 1075.10 SQ.FT. |