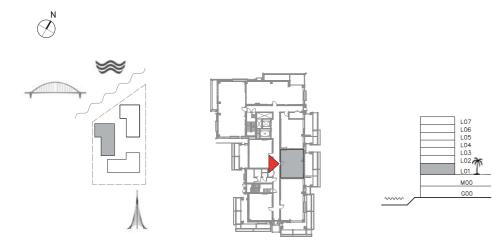

SUNSET AT CREEK BEACH

**BUILDING 1** 

LEVEL 1

UNIT 102

| APARTMENT AREA | 57.97 SQ.M. | 623.98 SQ.FT.  |
|----------------|-------------|----------------|
| BALCONY AREA   | 41.91 SQ.M. | 451.12 SQ.FT.  |
| TOTAL AREA     | 99.88 SQ.M. | 1075.10 SQ.FT. |