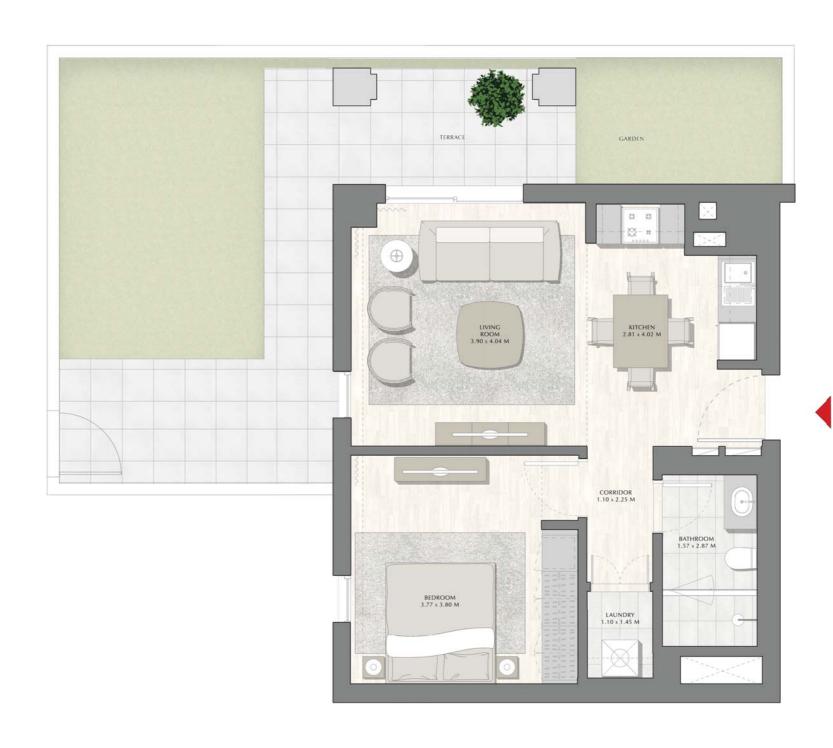

## SUNSET AT CREEK BEACH

**BUILDING 1** 

LEVEL 1

**UNIT 101** 

| APARTMENT AREA | 59.87 SQ.M. | 644.44 SQ.FT. |  |
|----------------|-------------|---------------|--|
| BALCONY AREA   | 29.86 SQ.M. | 321.41 SQ.FT. |  |
| TOTAL AREA     | 89.73 SQ.M. | 965.85 SQ.FT. |  |