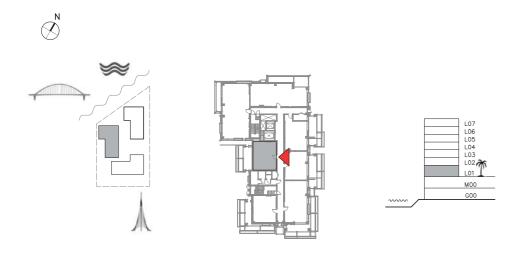

## SUNSET AT CREEK BEACH

**BUILDING 1** 

LEVEL 1

**UNIT 101** 

| APARTMENT AREA | 59.87 SQ.M. | 644.44 SQ.FT. |  |
|----------------|-------------|---------------|--|
| BALCONY AREA   | 29.86 SQ.M. | 321.41 SQ.FT. |  |
| TOTAL AREA     | 89.73 SQ.M. | 965.85 SQ.FT. |  |