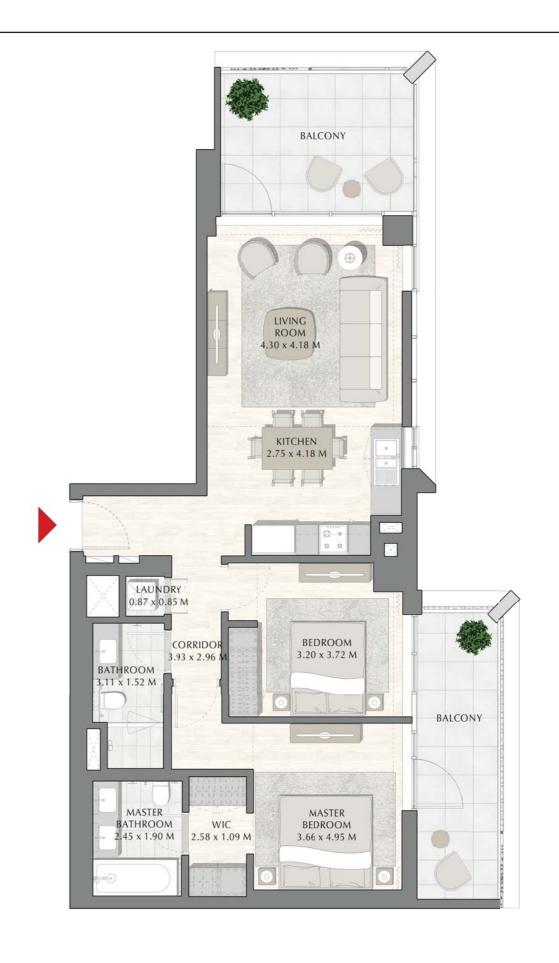

## SUNSET AT CREEK BEACH

**BUILDING 1** 

LEVEL 6

**UNIT 601** 

| APARTMENT AREA | 59.98 SQ.M. | 645.62 SQ.FT. |
|----------------|-------------|---------------|
| BALCONY AREA   | 14.85 SQ.M. | 159.84 SQ.FT. |
| TOTAL AREA     | 74.83 SQ.M. | 805.46 SQ.FT. |