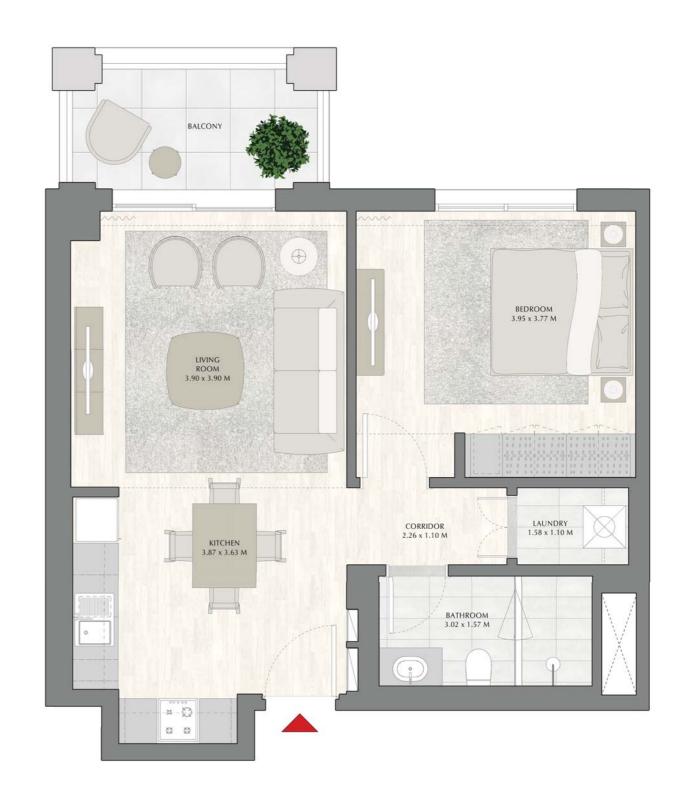

SUNSET AT CREEK BEACH

**BUILDING 1** 

LEVEL 1

UNIT 102

| APARTMENT AREA | 57.97 SQ.M. | 623.98 SQ.FT.  |
|----------------|-------------|----------------|
| BALCONY AREA   | 41.91 SQ.M. | 451.12 SQ.FT.  |
| TOTAL AREA     | 99.88 SQ.M. | 1075.10 SQ.FT. |