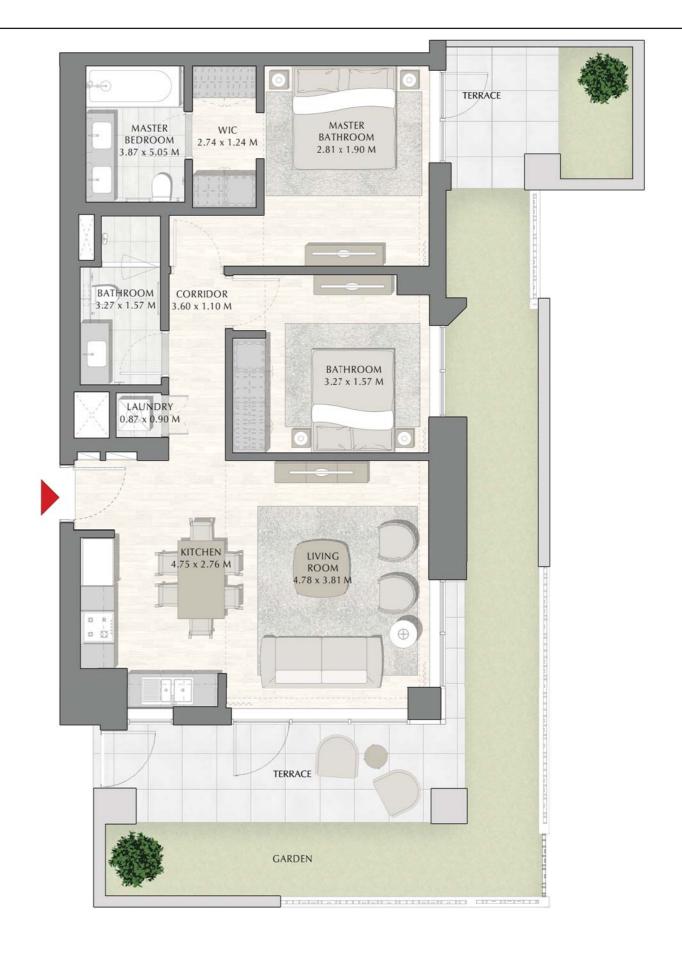

## SUNSET AT CREEK BEACH

**BUILDING 1** 

LEVEL 1

**UNIT 101** 

| APARTMENT AREA | 59.87 SQ.M. | 644.44 SQ.FT. |  |
|----------------|-------------|---------------|--|
| BALCONY AREA   | 29.86 SQ.M. | 321.41 SQ.FT. |  |
| TOTAL AREA     | 89.73 SQ.M. | 965.85 SQ.FT. |  |