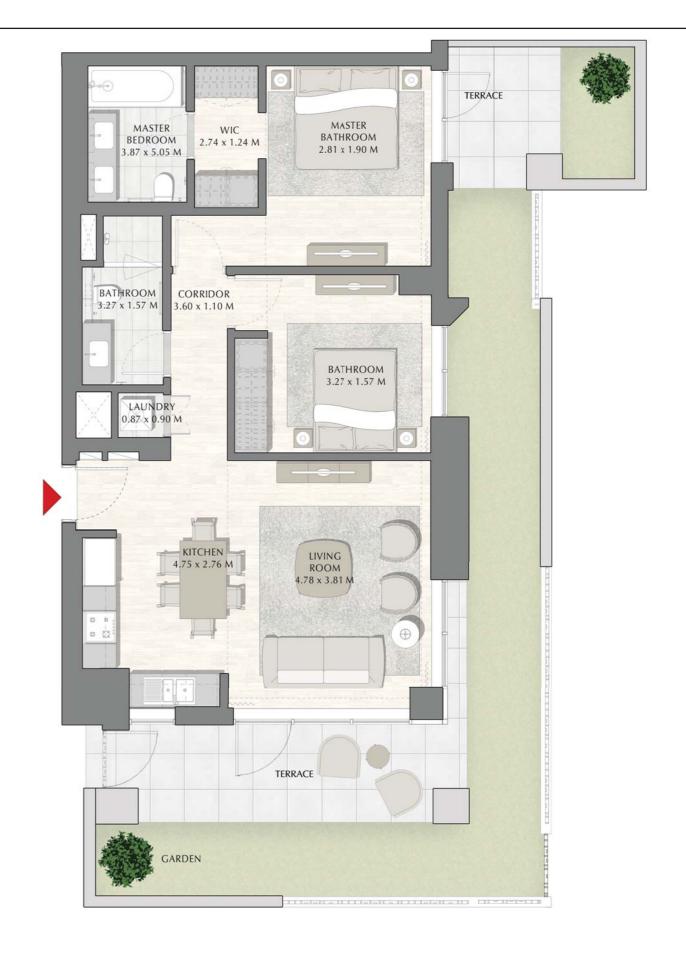

## SUNSET AT CREEK BEACH

**BUILDING 1** 

LEVEL 1

**UNIT 101** 

| APARTMENT AREA | 59.87 SQ.M. | 644.44 SQ.FT. |  |
|----------------|-------------|---------------|--|
| BALCONY AREA   | 29.86 SQ.M. | 321.41 SQ.FT. |  |
| TOTAL AREA     | 89.73 SQ.M. | 965.85 SQ.FT. |  |