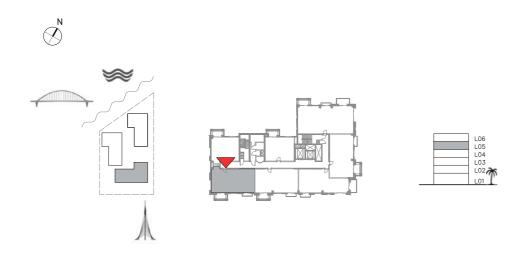

## SUNSET AT CREEK BEACH

**BUILDING 1** 

LEVEL 1

**UNIT 101** 

| APARTMENT AREA | 59.87 SQ.M. | 644.44 SQ.FT. |  |
|----------------|-------------|---------------|--|
| BALCONY AREA   | 29.86 SQ.M. | 321.41 SQ.FT. |  |
| TOTAL AREA     | 89.73 SQ.M. | 965.85 SQ.FT. |  |