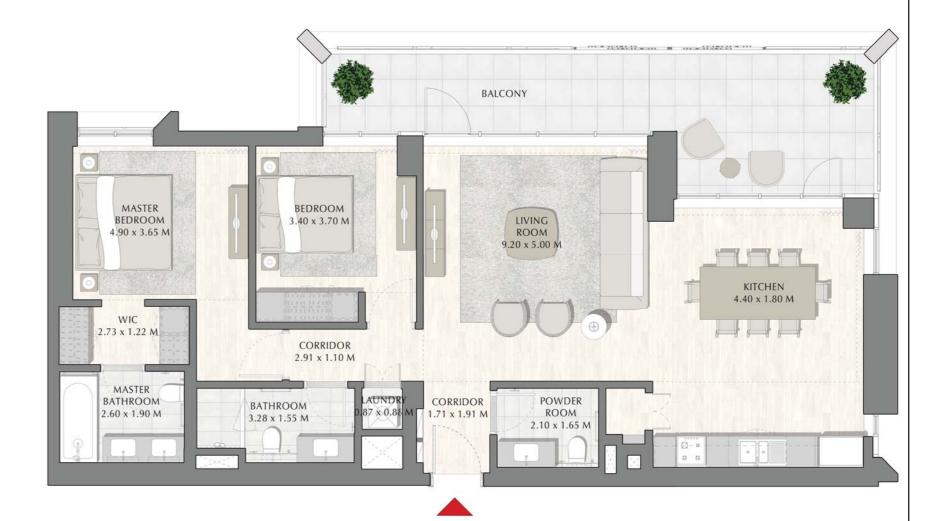

## SUNSET AT CREEK BEACH

**BUILDING 1** 

LEVEL 1

UNIT 103

| APARTMENT AREA | 88.32 SQ.M.  | 950.67 SQ.FT.  |
|----------------|--------------|----------------|
| BALCONY AREA   | 58.73 SQ.M.  | 632.16 SQ.FT.  |
| TOTAL AREA     | 147.05 SQ.M. | 1582.83 SQ.FT. |