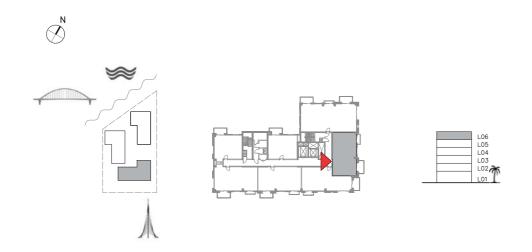

## SUNSET AT CREEK BEACH

**BUILDING 1** 

LEVEL 1

**UNIT 101** 

| APARTMENT AREA | 59.87 SQ.M. | 644.44 SQ.FT. |  |
|----------------|-------------|---------------|--|
| BALCONY AREA   | 29.86 SQ.M. | 321.41 SQ.FT. |  |
| TOTAL AREA     | 89.73 SQ.M. | 965.85 SQ.FT. |  |