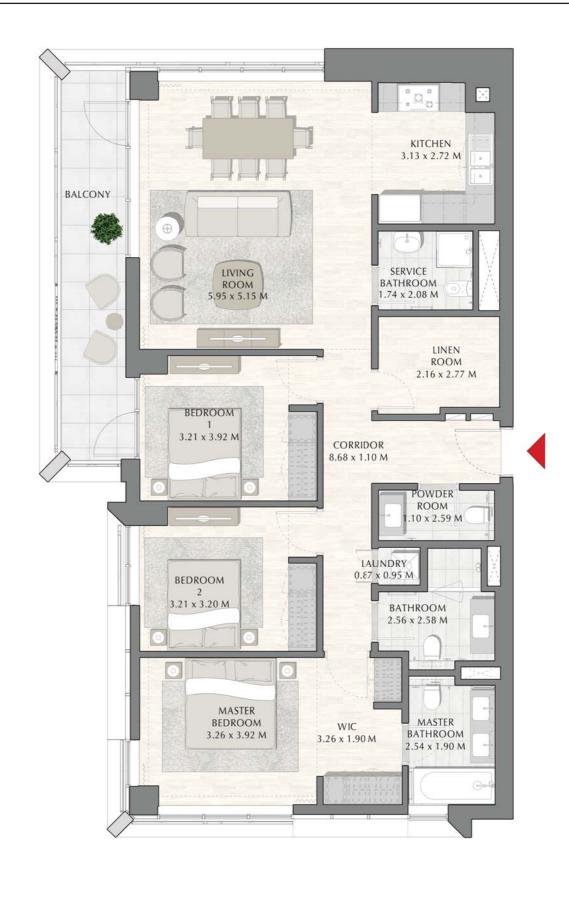

SUNSET AT CREEK BEACH

**BUILDING 1** 

LEVEL 1

UNIT 106

| APARTMENT AREA | 114.37 SQ.M. | 1231.07 SQ.FT. |
|----------------|--------------|----------------|
| BALCONY AREA   | 26.50 SQ.M.  | 285.24 SQ.FT.  |
| TOTAL AREA     | 140.87 SQ.M. | 1516.31 SQ.FT. |