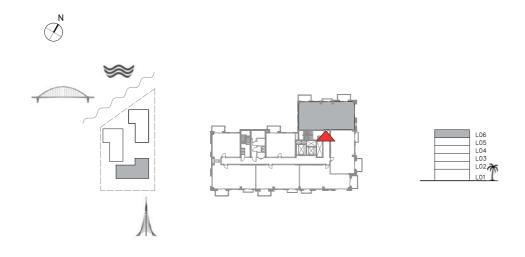

## SUNSET AT CREEK BEACH

**BUILDING 1** 

LEVEL 1

UNIT 103

| APARTMENT AREA | 88.32 SQ.M.  | 950.67 SQ.FT.  |
|----------------|--------------|----------------|
| BALCONY AREA   | 58.73 SQ.M.  | 632.16 SQ.FT.  |
| TOTAL AREA     | 147.05 SQ.M. | 1582.83 SQ.FT. |