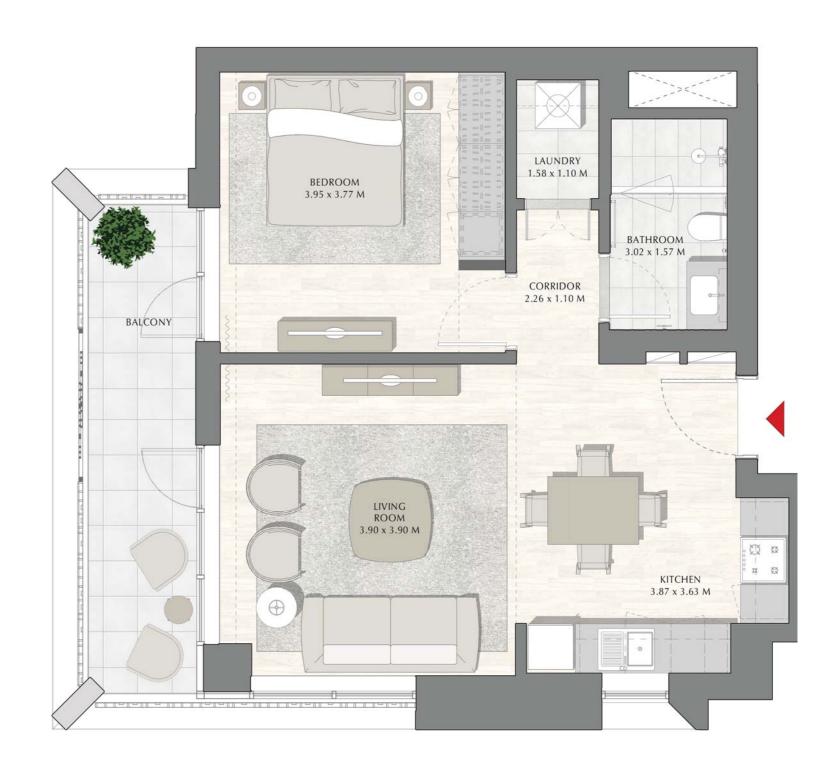

## SUNSET AT CREEK BEACH

**BUILDING 1** 

LEVEL 1

**UNIT 101** 

| APARTMENT AREA | 59.87 SQ.M. | 644.44 SQ.FT. |  |
|----------------|-------------|---------------|--|
| BALCONY AREA   | 29.86 SQ.M. | 321.41 SQ.FT. |  |
| TOTAL AREA     | 89.73 SQ.M. | 965.85 SQ.FT. |  |