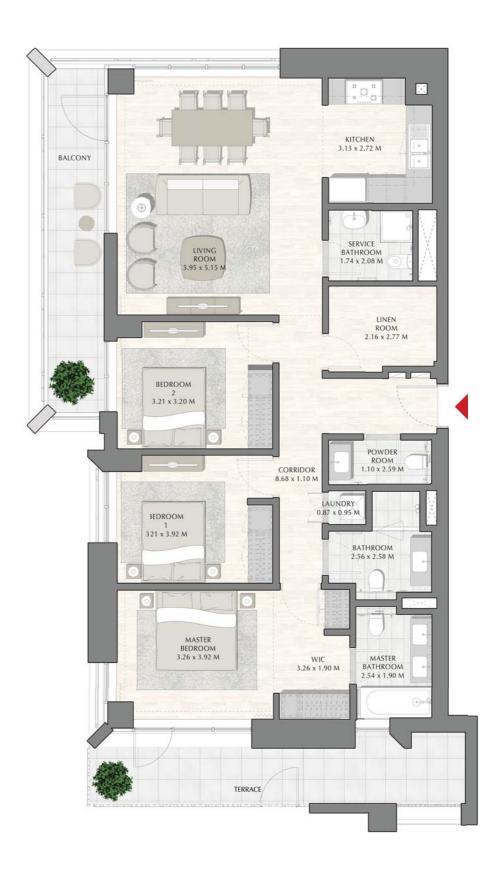

## SUNSET AT CREEK BEACH

**BUILDING 1** 

LEVEL 1

UNIT 104

| APARTMENT AREA | 59.72 SQ.M. | 642.82 SQ.FT. |
|----------------|-------------|---------------|
| BALCONY AREA   | 27.81 SQ.M. | 299.34 SQ.FT. |
| TOTAL AREA     | 87.53 SQ.M. | 942.16 SQ.FT. |