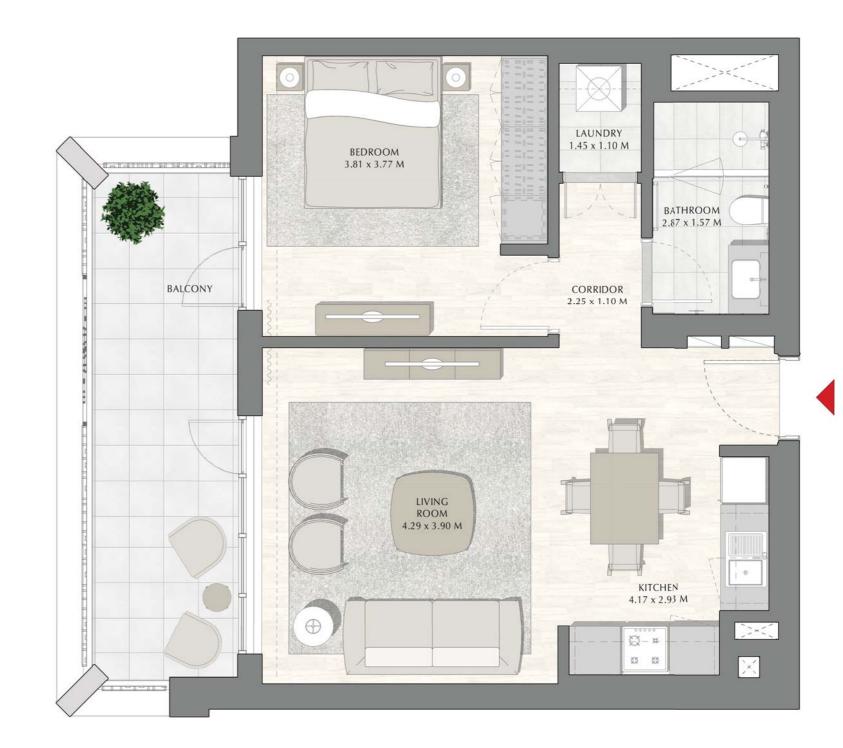

## SUNSET AT CREEK BEACH

**BUILDING 1** 

LEVEL 6

**UNIT 601** 

| APARTMENT AREA | 59.98 SQ.M. | 645.62 SQ.FT. |
|----------------|-------------|---------------|
| BALCONY AREA   | 14.85 SQ.M. | 159.84 SQ.FT. |
| TOTAL AREA     | 74.83 SQ.M. | 805.46 SQ.FT. |