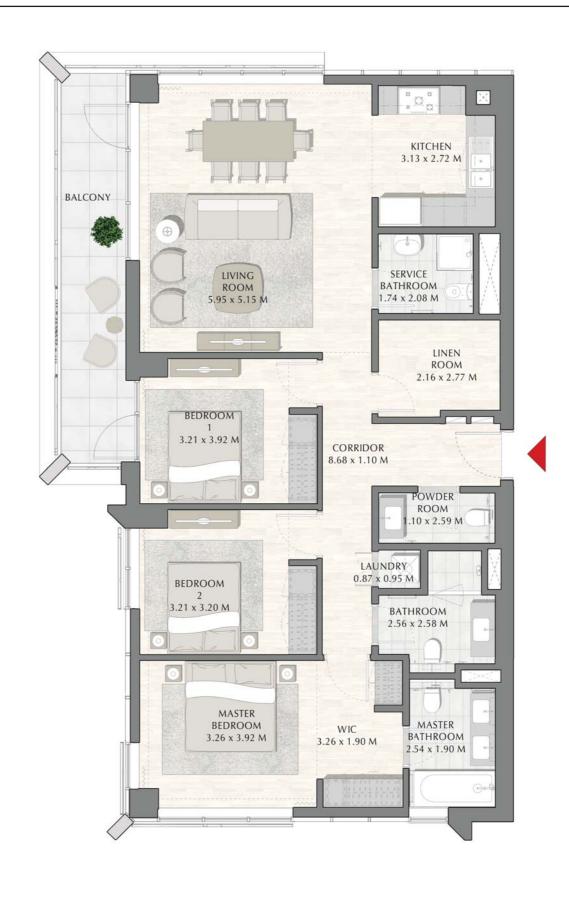

## SUNSET AT CREEK BEACH

**BUILDING 1** 

LEVEL 1

**UNIT 101** 

| APARTMENT AREA | 59.87 SQ.M. | 644.44 SQ.FT. |  |
|----------------|-------------|---------------|--|
| BALCONY AREA   | 29.86 SQ.M. | 321.41 SQ.FT. |  |
| TOTAL AREA     | 89.73 SQ.M. | 965.85 SQ.FT. |  |