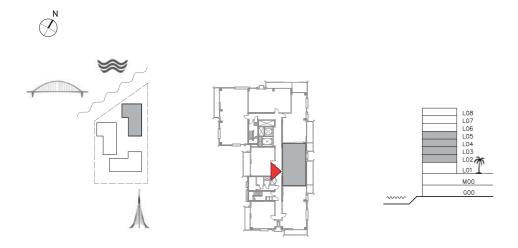

## SUNSET AT CREEK BEACH

**BUILDING 1** 

LEVEL 1

UNIT 103

| APARTMENT AREA | 88.32 SQ.M.  | 950.67 SQ.FT.  |
|----------------|--------------|----------------|
| BALCONY AREA   | 58.73 SQ.M.  | 632.16 SQ.FT.  |
| TOTAL AREA     | 147.05 SQ.M. | 1582.83 SQ.FT. |