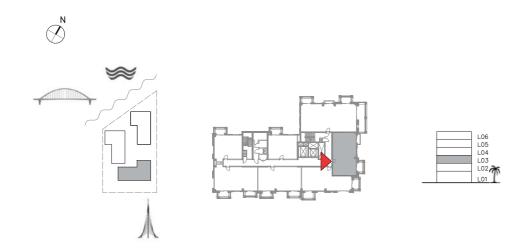

SUNSET AT CREEK BEACH

**BUILDING 1** 

LEVEL 1

UNIT 102

| APARTMENT AREA | 57.97 SQ.M. | 623.98 SQ.FT.  |
|----------------|-------------|----------------|
| BALCONY AREA   | 41.91 SQ.M. | 451.12 SQ.FT.  |
| TOTAL AREA     | 99.88 SQ.M. | 1075.10 SQ.FT. |