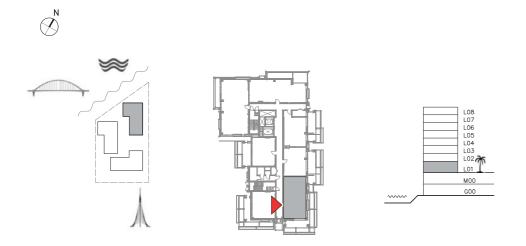

## SUNSET AT CREEK BEACH

**BUILDING 1** 

LEVEL 1

UNIT 103

| APARTMENT AREA | 88.32 SQ.M.  | 950.67 SQ.FT.  |
|----------------|--------------|----------------|
| BALCONY AREA   | 58.73 SQ.M.  | 632.16 SQ.FT.  |
| TOTAL AREA     | 147.05 SQ.M. | 1582.83 SQ.FT. |