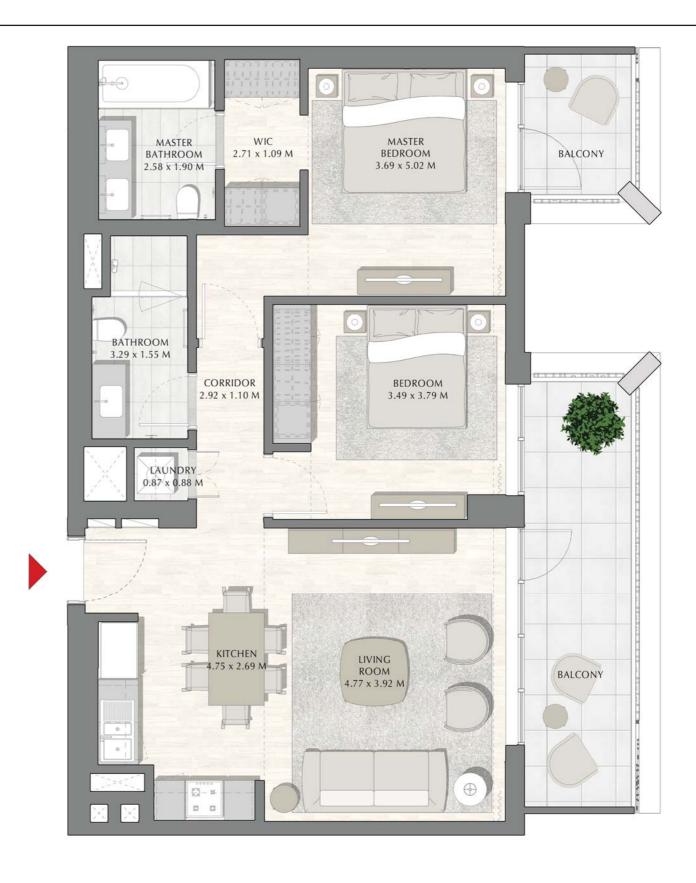

## SUNSET AT CREEK BEACH

BUILDING 2

LEVEL 2, 3, 4

UNIT 201, 301, 401

| APARTMENT AREA | 59.81 SQ.M. | 643.79 SQ.FT. |
|----------------|-------------|---------------|
| BALCONY AREA   | 14.74 SQ.M. | 158.66 SQ.FT. |
| TOTAL AREA     | 74.55 SQ.M. | 802.45 SQ.FT. |