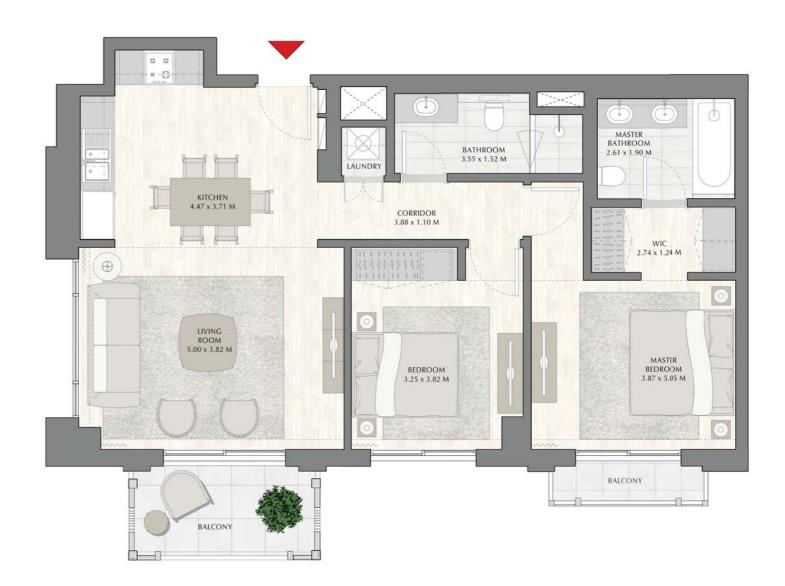

## SUNSET AT CREEK BEACH

**BUILDING 1** 

LEVEL 2, 3, 4, 5

UNIT 204, 304, 404, 504

| APARTMENT AREA | 87.66 SQ.M.  | 943.56 SQ.FT.  |
|----------------|--------------|----------------|
| BALCONY AREA   | 18.10 SQ.M.  | 194.83 SQ.FT.  |
| TOTAL AREA     | 105.76 SQ.M. | 1138.39 SQ.FT. |