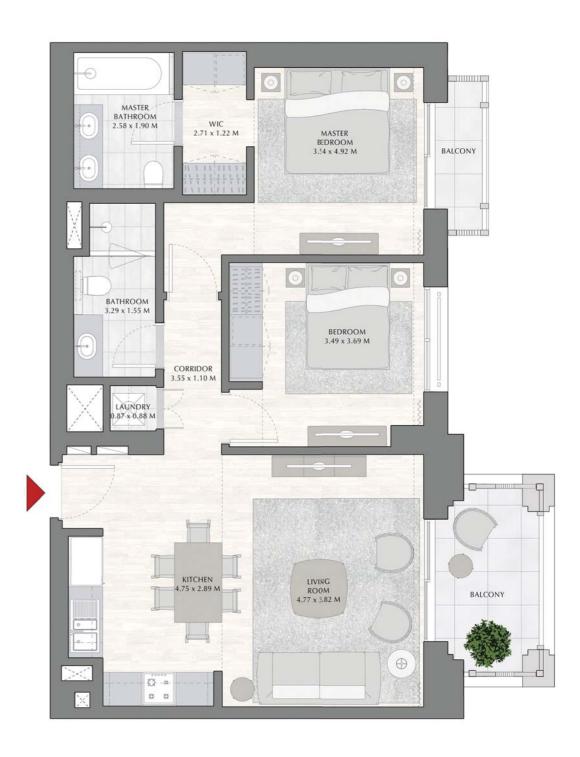

## SUNSET AT CREEK BEACH

**BUILDING 1** 

LEVEL 1

UNIT 103

| APARTMENT AREA | 88.32 SQ.M.  | 950.67 SQ.FT.  |
|----------------|--------------|----------------|
| BALCONY AREA   | 58.73 SQ.M.  | 632.16 SQ.FT.  |
| TOTAL AREA     | 147.05 SQ.M. | 1582.83 SQ.FT. |