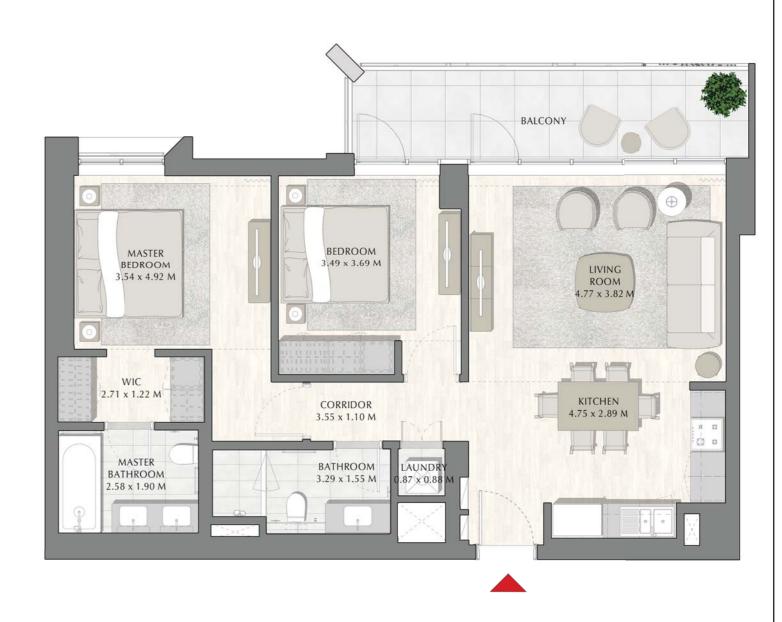

## SUNSET AT CREEK BEACH

**BUILDING 1** 

LEVEL 2, 3, 4, 5

UNIT 206, 306, 406, 506

| APARTMENT AREA | 88.00 SQ.M.  | 947.22 SQ.FT.  |
|----------------|--------------|----------------|
| BALCONY AREA   | 13.35 SQ.M.  | 143.70 SQ.FT.  |
| TOTAL AREA     | 101.35 SO.M. | 1090.92 SO.FT. |