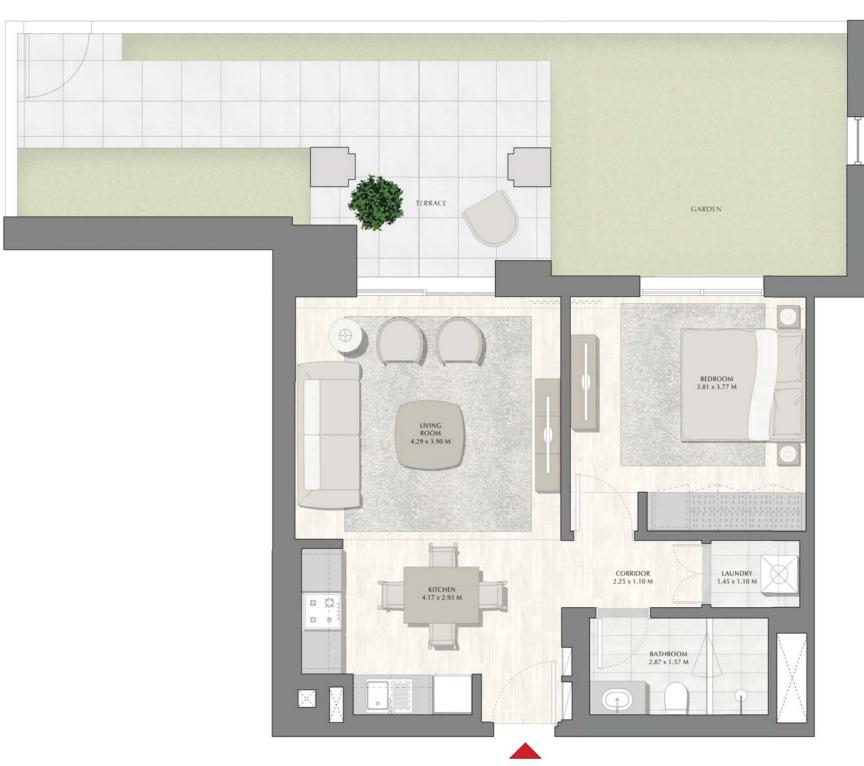

## SUNSET AT CREEK BEACH

BUILDING 2

LEVEL 1

**UNIT 101** 

| APARTMENT AREA | 59.81 SQ.M. | 643.79 SQ.FT. |
|----------------|-------------|---------------|
| BALCONY AREA   | 29.94 SQ.M. | 322.27 SQ.FT. |
| TOTAL AREA     | 89.75 SQ.M. | 966.06 SQ.FT. |