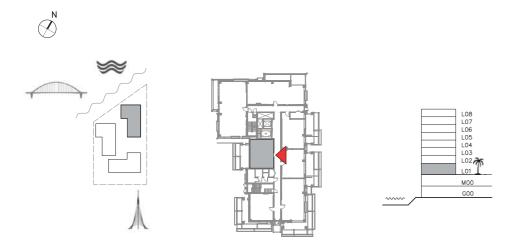

## SUNSET AT CREEK BEACH

**BUILDING 1** 

LEVEL 1

**UNIT 101** 

| APARTMENT AREA | 59.87 SQ.M. | 644.44 SQ.FT. |  |
|----------------|-------------|---------------|--|
| BALCONY AREA   | 29.86 SQ.M. | 321.41 SQ.FT. |  |
| TOTAL AREA     | 89.73 SQ.M. | 965.85 SQ.FT. |  |