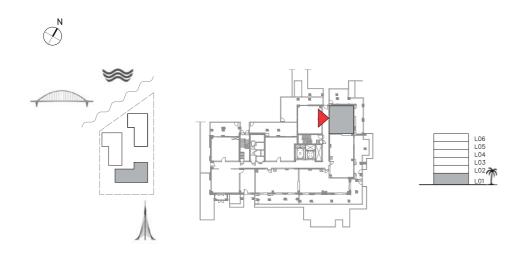

## SUNSET AT CREEK BEACH

**BUILDING 1** 

LEVEL 1

**UNIT 101** 

| APARTMENT AREA | 59.87 SQ.M. | 644.44 SQ.FT. |  |
|----------------|-------------|---------------|--|
| BALCONY AREA   | 29.86 SQ.M. | 321.41 SQ.FT. |  |
| TOTAL AREA     | 89.73 SQ.M. | 965.85 SQ.FT. |  |