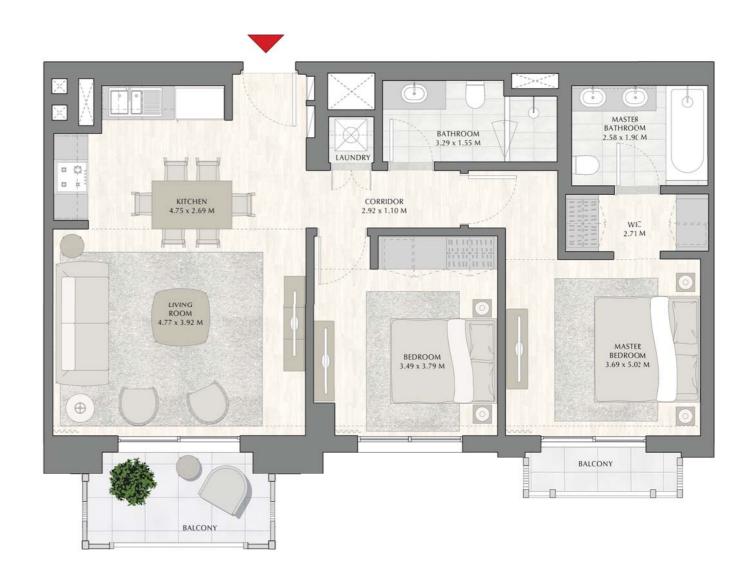

SUNSET AT CREEK BEACH

**BUILDING 1** 

LEVEL 1

UNIT 102

| APARTMENT AREA | 57.97 SQ.M. | 623.98 SQ.FT.  |
|----------------|-------------|----------------|
| BALCONY AREA   | 41.91 SQ.M. | 451.12 SQ.FT.  |
| TOTAL AREA     | 99.88 SQ.M. | 1075.10 SQ.FT. |