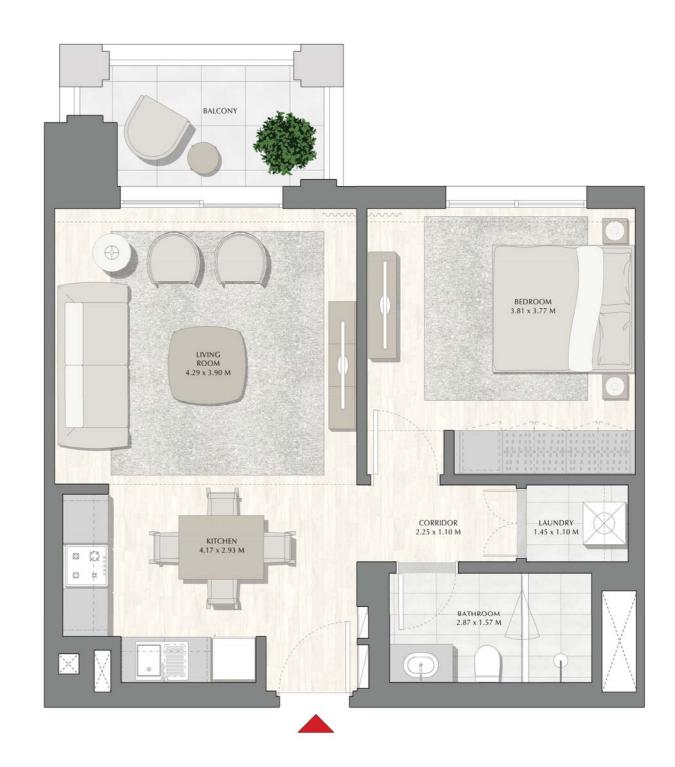

# SUNSET AT CREEK BEACH

BUILDING 3

LEVEL 2

UNIT 06

| APARTMENT AREA | 86.25 SQ.M. | 928.39 SQ.FT.  |
|----------------|-------------|----------------|
| BALCONY AREA   | 10.56 SQ.M. | 113.67 SQ.FT.  |
| TOTAL AREA     | 96.81 SQ.M. | 1042.06 SQ.FT. |







## SUNSET AT CREEK BEACH

BUILDING 3

LEVEL 2

UNIT 07

| APARTMENT AREA | 129.98 SQ.M. | 1399.09 SQ.FT. |
|----------------|--------------|----------------|
| BALCONY AREA   | 38.32 SQ.M.  | 412.47 SQ.FT.  |
| TOTAL AREA     | 168 30 SO M  | 1811 56 SO FT  |







## SUNSET AT CREEK BEACH

BUILDING 3

LEVEL 3

UNIT 01

| APARTMENT AREA | 58.92 | SQ.M. | 634.21 | SQ.FT. |
|----------------|-------|-------|--------|--------|
| BALCONY AREA   | 6.72  | SQ.M. | 72.33  | SQ.FT. |
| TOTAL AREA     | 65.64 | SQ.M. | 706.54 | SQ.FT. |







## SUNSET AT CREEK BEACH

BUILDING 3

LEVEL 3

UNIT 02

| APARTMENT AREA | 58.64 SQ.M. | 631.20 SQ.FT. |
|----------------|-------------|---------------|
| BALCONY AREA   | 6.96 SQ.M.  | 74.92 SQ.FT.  |
| TOTAL AREA     | 65.60 SQ.M. | 706.12 SQ.FT. |







## SUNSET AT CREEK BEACH

BUILDING 3

LEVEL 3

UNIT 03

| APARTMENT AREA | 88.59 SQ.M.  | 953.57 SQ.FT.  |
|----------------|--------------|----------------|
| BALCONY AREA   | 12.78 SQ.M.  | 137.56 SQ.FT.  |
| TOTAL AREA     | 101.37 SQ.M. | 1091.13 SQ.FT. |







## SUNSET AT CREEK BEACH

BUILDING 3

LEVEL 3

UNIT 04

| APARTMENT AREA | 86.09 SQ.M. | 926.67 SQ.FT.  |
|----------------|-------------|----------------|
| BALCONY AREA   | 13.64 SQ.M. | 146.82 SQ.FT.  |
| TOTAL AREA     | 99.73 SQ.M. | 1073.49 SQ.FT. |







## SUNS