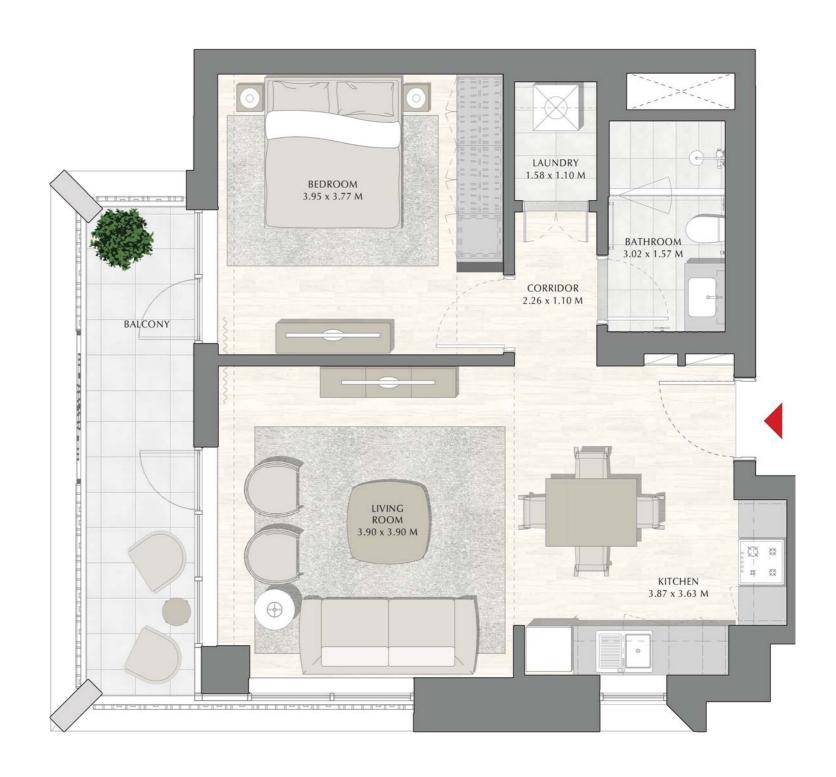

## SUNSET AT CREEK BEACH

**BUILDING 1** 

LEVEL 1

**UNIT 101** 

| APARTMENT AREA | 59.87 SQ.M. | 644.44 SQ.FT. |  |
|----------------|-------------|---------------|--|
| BALCONY AREA   | 29.86 SQ.M. | 321.41 SQ.FT. |  |
| TOTAL AREA     | 89.73 SQ.M. | 965.85 SQ.FT. |  |