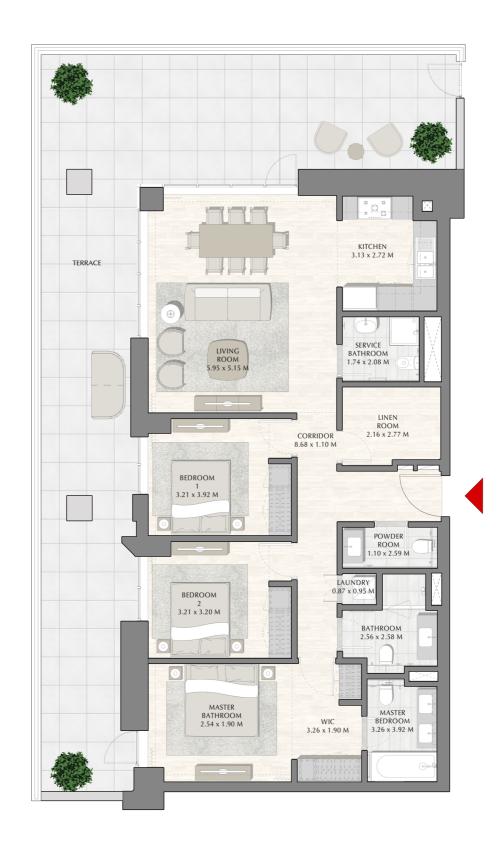

## SUNSET AT CREEK BEACH

BUILDING 2

LEVEL 1

UNIT 107

| APARTMENT AREA | 133.26 SQ.M. | 1434.40 SQ.FT. |
|----------------|--------------|----------------|
| BALCONY AREA   | 31.39 SQ.M.  | 337.88 SQ.FT.  |
| TOTAL AREA     | 164.65 SQ.M. | 1772.28 SQ.FT. |