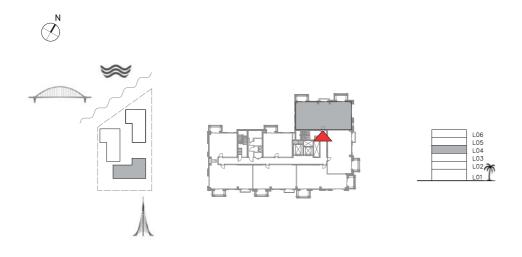

## SUNSET AT CREEK BEACH

**BUILDING 1** 

LEVEL 1

UNIT 103

| APARTMENT AREA | 88.32 SQ.M.  | 950.67 SQ.FT.  |
|----------------|--------------|----------------|
| BALCONY AREA   | 58.73 SQ.M.  | 632.16 SQ.FT.  |
| TOTAL AREA     | 147.05 SQ.M. | 1582.83 SQ.FT. |