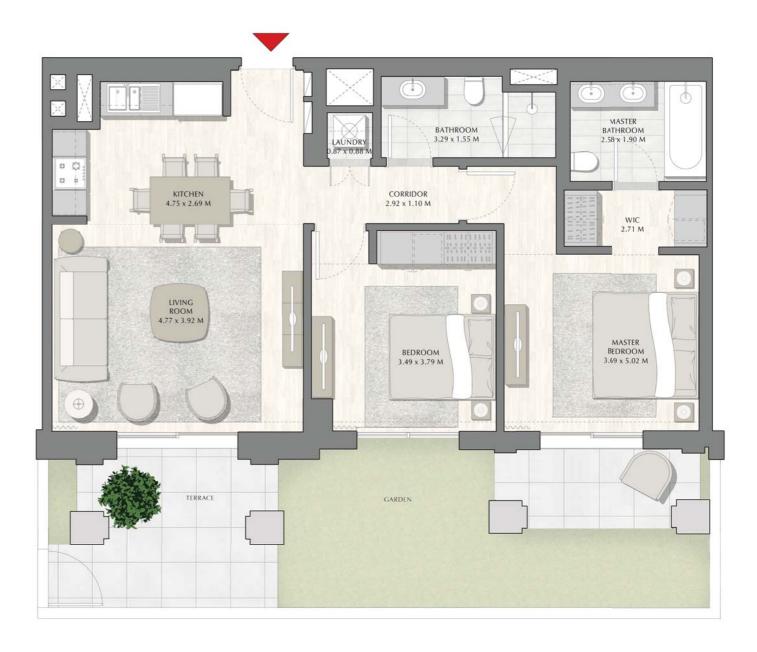

## SUNSET AT CREEK BEACH

**BUILDING 1** 

LEVEL 1

**UNIT 101** 

| APARTMENT AREA | 59.87 SQ.M. | 644.44 SQ.FT. |  |
|----------------|-------------|---------------|--|
| BALCONY AREA   | 29.86 SQ.M. | 321.41 SQ.FT. |  |
| TOTAL AREA     | 89.73 SQ.M. | 965.85 SQ.FT. |  |