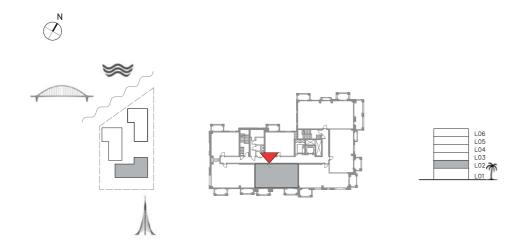

SUNSET AT CREEK BEACH

**BUILDING 1** 

LEVEL 1

UNIT 102

| APARTMENT AREA | 57.97 SQ.M. | 623.98 SQ.FT.  |
|----------------|-------------|----------------|
| BALCONY AREA   | 41.91 SQ.M. | 451.12 SQ.FT.  |
| TOTAL AREA     | 99.88 SQ.M. | 1075.10 SQ.FT. |