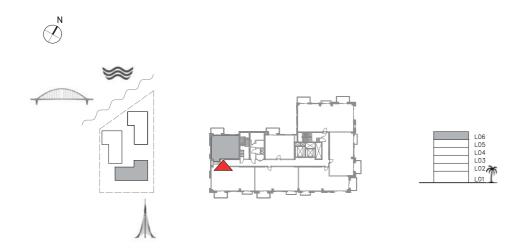

## SUNSET AT CREEK BEACH

BUILDING 1

LEVEL 2, 3, 4, 5

UNIT 201, 301, 401, 501

| APARTMENT AREA | 59.87 SQ.M. | 644.44 SQ.FT. |
|----------------|-------------|---------------|
| BALCONY AREA   | 14.75 SQ.M. | 158.77 SQ.FT. |
| TOTAL AREA     | 74.62 SQ.M. | 803.21 SQ.FT. |