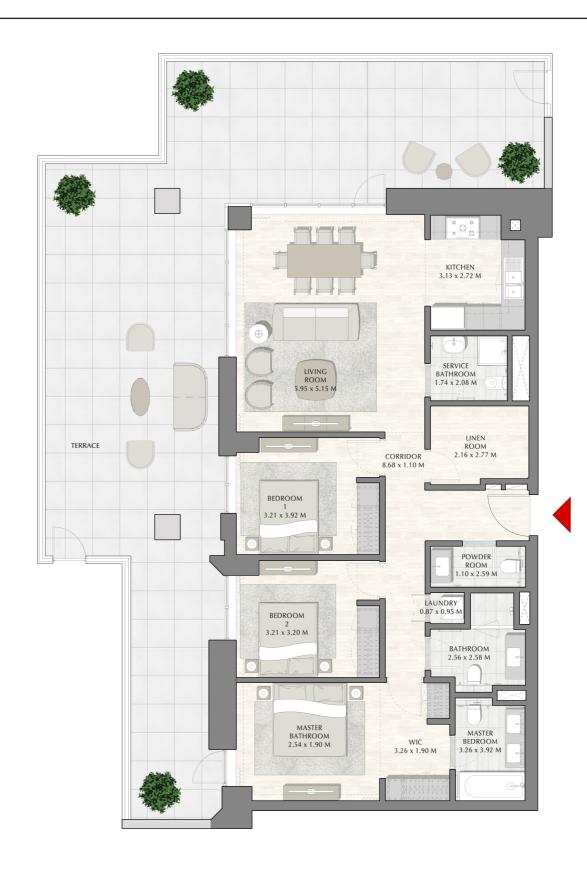

## SUNSET AT CREEK BEACH

**BUILDING 1** 

LEVEL 1

**UNIT 101** 

| APARTMENT AREA | 59.87 SQ.M. | 644.44 SQ.FT. |  |
|----------------|-------------|---------------|--|
| BALCONY AREA   | 29.86 SQ.M. | 321.41 SQ.FT. |  |
| TOTAL AREA     | 89.73 SQ.M. | 965.85 SQ.FT. |  |