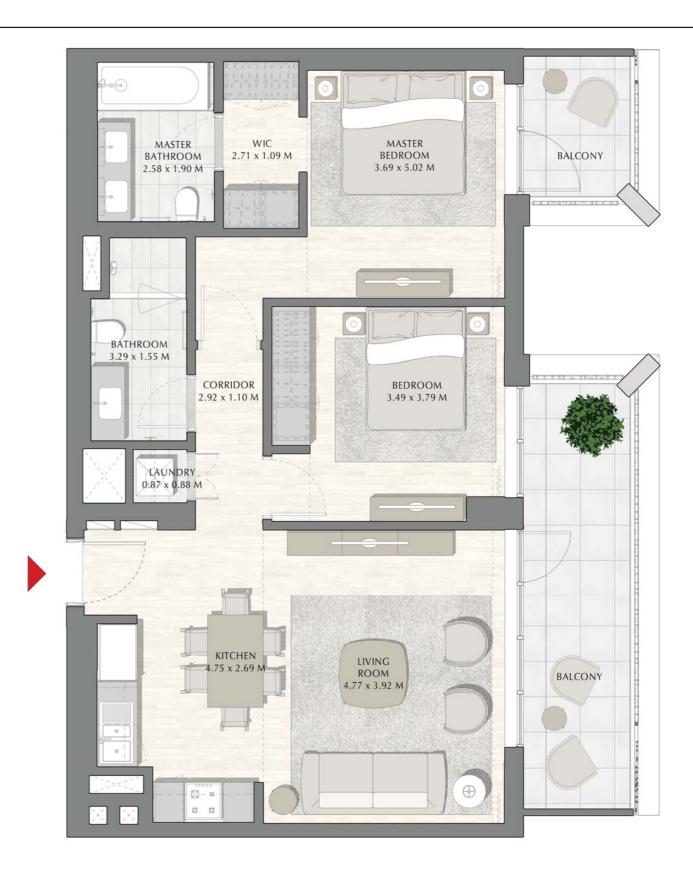

SUNSET AT CREEK BEACH

**BUILDING 1** 

LEVEL 1

UNIT 102

| APARTMENT AREA | 57.97 SQ.M. | 623.98 SQ.FT.  |
|----------------|-------------|----------------|
| BALCONY AREA   | 41.91 SQ.M. | 451.12 SQ.FT.  |
| TOTAL AREA     | 99.88 SQ.M. | 1075.10 SQ.FT. |