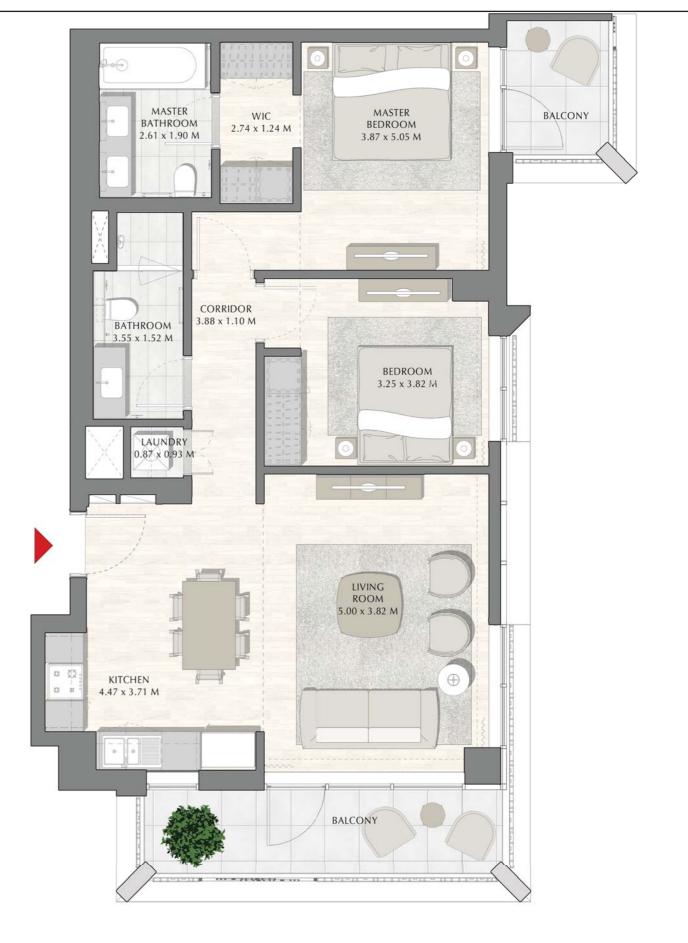

## SUNSET AT CREEK BEACH

BUILDING 1

LEVEL 2, 3, 4, 5

UNIT 201, 301, 401, 501

| APARTMENT AREA | 59.87 SQ.M. | 644.44 SQ.FT. |
|----------------|-------------|---------------|
| BALCONY AREA   | 14.75 SQ.M. | 158.77 SQ.FT. |
| TOTAL AREA     | 74.62 SQ.M. | 803.21 SQ.FT. |