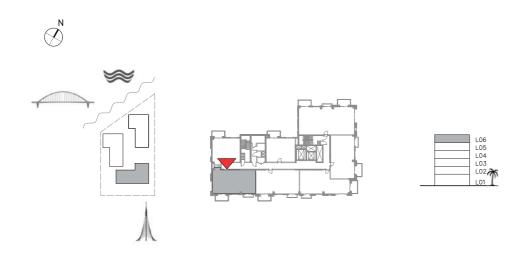

## SUNSET AT CREEK BEACH

**BUILDING 1** 

LEVEL 2, 3, 4, 5

UNIT 204, 304, 404, 504

| APARTMENT AREA | 87.66 SQ.M.  | 943.56 SQ.FT.  |
|----------------|--------------|----------------|
| BALCONY AREA   | 18.10 SQ.M.  | 194.83 SQ.FT.  |
| TOTAL AREA     | 105.76 SQ.M. | 1138.39 SQ.FT. |