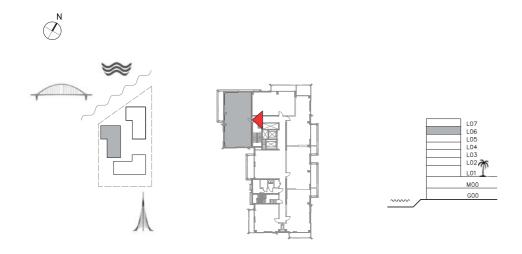

## SUNSET AT CREEK BEACH

**BUILDING 1** 

LEVEL 1

**UNIT 101** 

| APARTMENT AREA | 59.87 SQ.M. | 644.44 SQ.FT. |  |
|----------------|-------------|---------------|--|
| BALCONY AREA   | 29.86 SQ.M. | 321.41 SQ.FT. |  |
| TOTAL AREA     | 89.73 SQ.M. | 965.85 SQ.FT. |  |