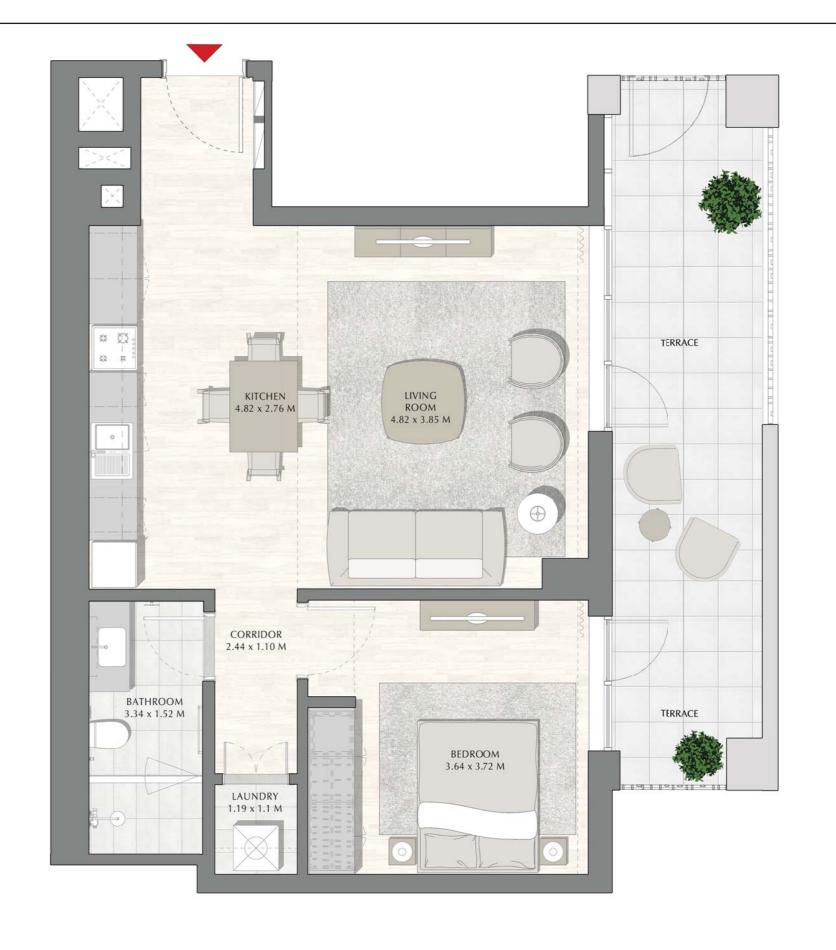

## SUNSET AT CREEK BEACH

**BUILDING 1** 

LEVEL 1

**UNIT 101** 

| APARTMENT AREA | 59.87 SQ.M. | 644.44 SQ.FT. |  |
|----------------|-------------|---------------|--|
| BALCONY AREA   | 29.86 SQ.M. | 321.41 SQ.FT. |  |
| TOTAL AREA     | 89.73 SQ.M. | 965.85 SQ.FT. |  |