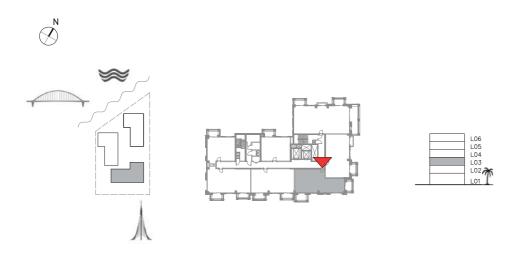

## SUNSET AT CREEK BEACH

**BUILDING 1** 

LEVEL 1

**UNIT 101** 

| APARTMENT AREA | 59.87 SQ.M. | 644.44 SQ.FT. |  |
|----------------|-------------|---------------|--|
| BALCONY AREA   | 29.86 SQ.M. | 321.41 SQ.FT. |  |
| TOTAL AREA     | 89.73 SQ.M. | 965.85 SQ.FT. |  |