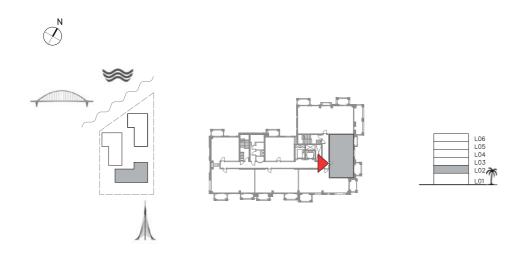

SUNSET AT CREEK BEACH

**BUILDING 1** 

LEVEL 1

UNIT 102

| APARTMENT AREA | 57.97 SQ.M. | 623.98 SQ.FT.  |
|----------------|-------------|----------------|
| BALCONY AREA   | 41.91 SQ.M. | 451.12 SQ.FT.  |
| TOTAL AREA     | 99.88 SQ.M. | 1075.10 SQ.FT. |