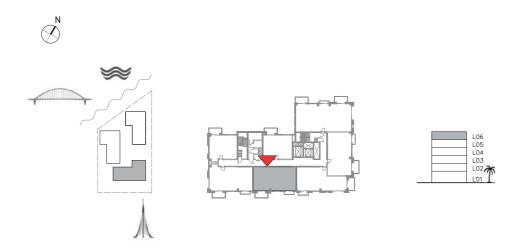

## SUNSET AT CREEK BEACH

**BUILDING 1** 

LEVEL 1

**UNIT 101** 

| APARTMENT AREA | 59.87 SQ.M. | 644.44 SQ.FT. |  |
|----------------|-------------|---------------|--|
| BALCONY AREA   | 29.86 SQ.M. | 321.41 SQ.FT. |  |
| TOTAL AREA     | 89.73 SQ.M. | 965.85 SQ.FT. |  |