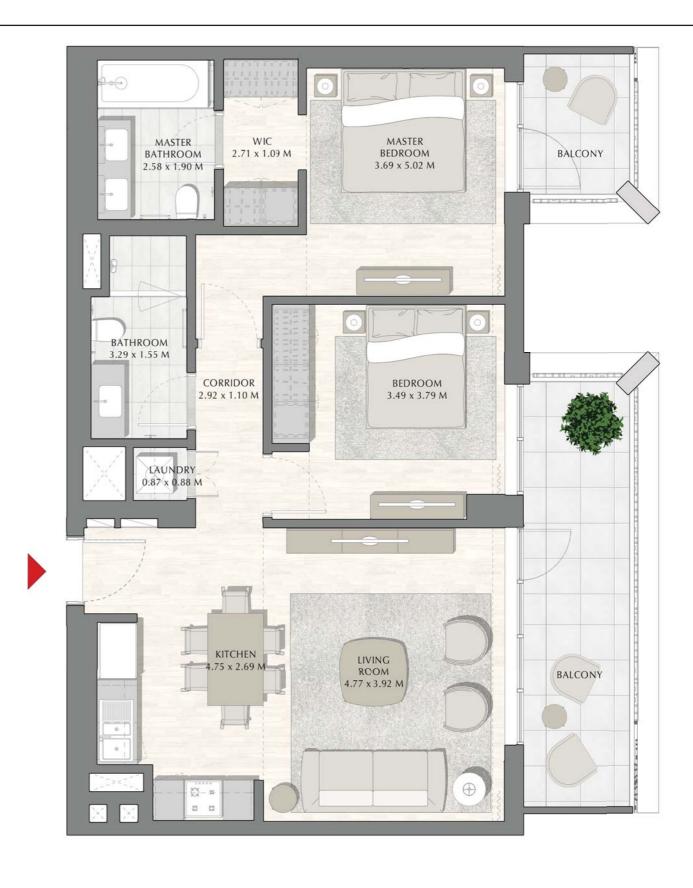

## SUNSET AT CREEK BEACH

**BUILDING 1** 

LEVEL 1

**UNIT 101** 

| APARTMENT AREA | 59.87 SQ.M. | 644.44 SQ.FT. |  |
|----------------|-------------|---------------|--|
| BALCONY AREA   | 29.86 SQ.M. | 321.41 SQ.FT. |  |
| TOTAL AREA     | 89.73 SQ.M. | 965.85 SQ.FT. |  |