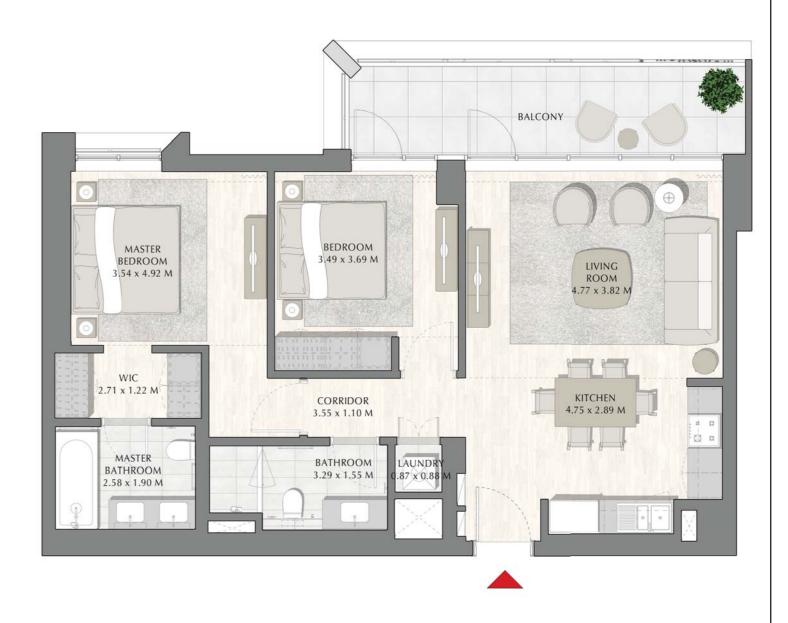

## SUNSET AT CREEK BEACH

**BUILDING 1** 

LEVEL 6

UNIT 607

| APARTMENT AREA | 133.51 SQ.M. | 1437.09 SQ.FT. |
|----------------|--------------|----------------|
| BALCONY AREA   | 14.43 SQ.M.  | 155.32 SQ.FT.  |
| TOTAL AREA     | 147.94 SQ.M. | 1592.41 SQ.FT. |