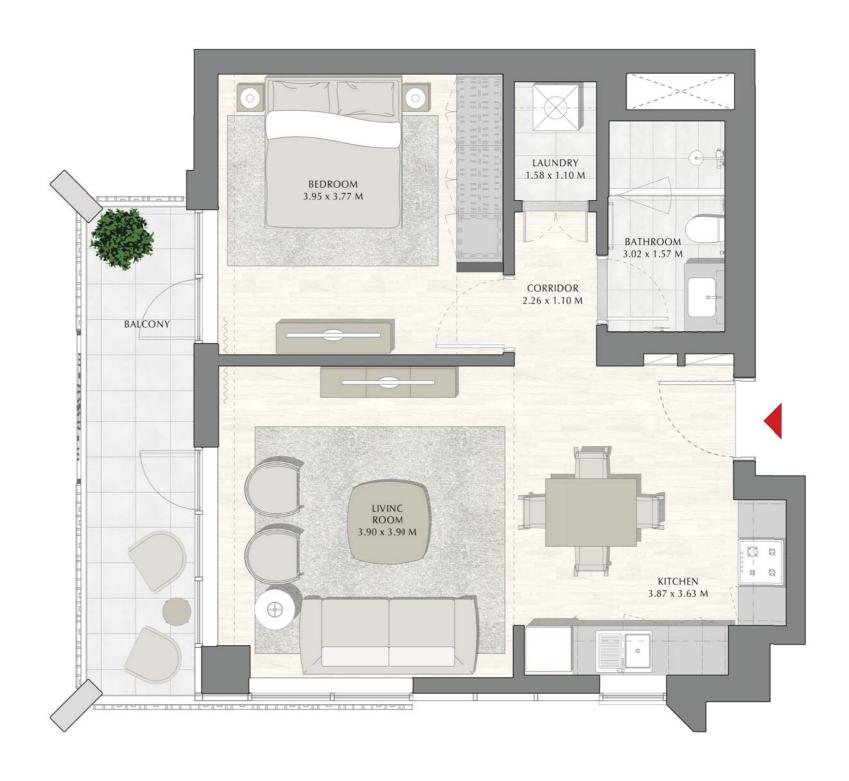

## SUNSET AT CREEK BEACH

**BUILDING 1** 

LEVEL 1

**UNIT 101** 

| APARTMENT AREA | 59.87 SQ.M. | 644.44 SQ.FT. |  |
|----------------|-------------|---------------|--|
| BALCONY AREA   | 29.86 SQ.M. | 321.41 SQ.FT. |  |
| TOTAL AREA     | 89.73 SQ.M. | 965.85 SQ.FT. |  |