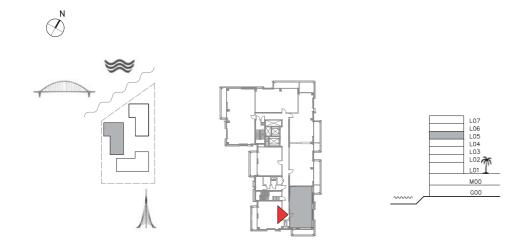

SUNSET AT CREEK BEACH

**BUILDING 1** 

LEVEL 1

UNIT 106

| APARTMENT AREA | 114.37 SQ.M. | 1231.07 SQ.FT. |
|----------------|--------------|----------------|
| BALCONY AREA   | 26.50 SQ.M.  | 285.24 SQ.FT.  |
| TOTAL AREA     | 140.87 SQ.M. | 1516.31 SQ.FT. |