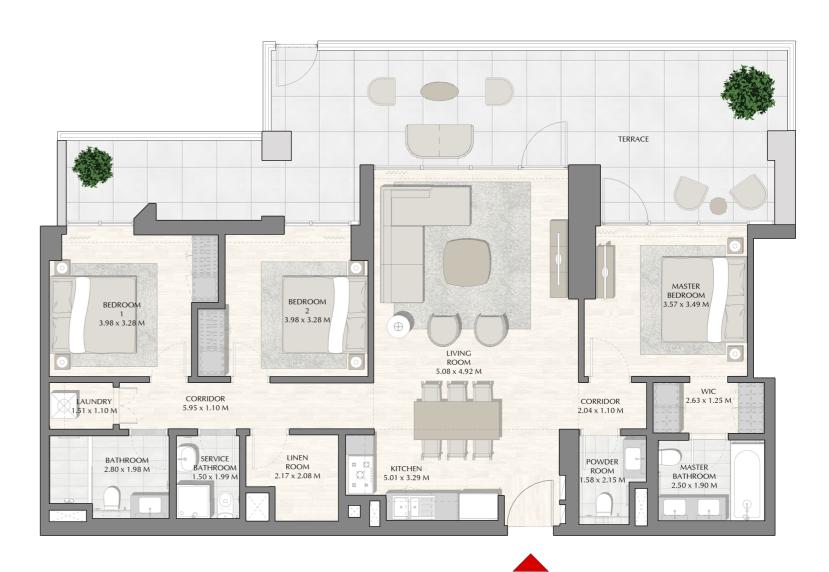

SUNSET AT CREEK BEACH

**BUILDING 1** 

LEVEL 1

UNIT 102

| APARTMENT AREA | 57.97 SQ.M. | 623.98 SQ.FT.  |
|----------------|-------------|----------------|
| BALCONY AREA   | 41.91 SQ.M. | 451.12 SQ.FT.  |
| TOTAL AREA     | 99.88 SQ.M. | 1075.10 SQ.FT. |