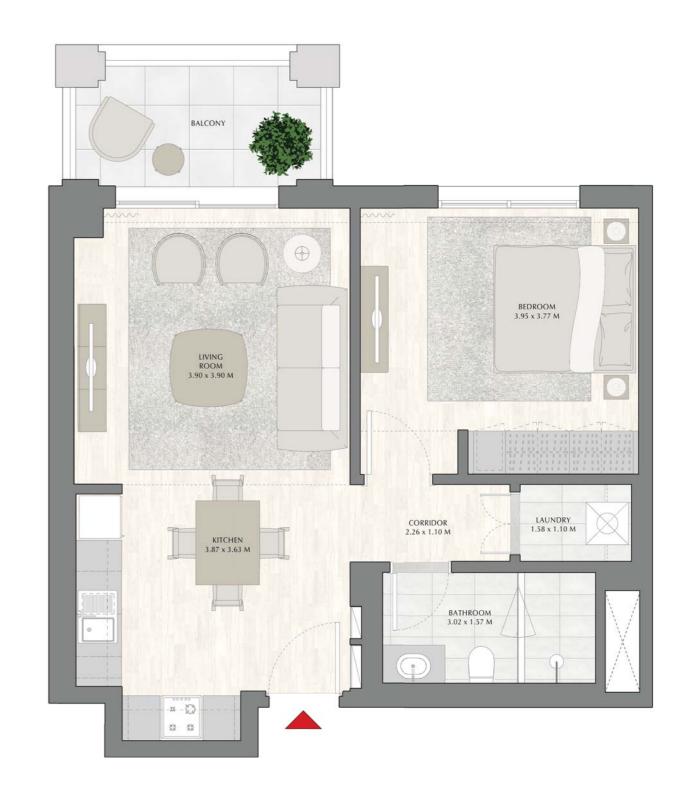

SUNSET AT CREEK BEACH

**BUILDING 1** 

LEVEL 1

UNIT 102

| APARTMENT AREA | 57.97 SQ.M. | 623.98 SQ.FT.  |
|----------------|-------------|----------------|
| BALCONY AREA   | 41.91 SQ.M. | 451.12 SQ.FT.  |
| TOTAL AREA     | 99.88 SQ.M. | 1075.10 SQ.FT. |