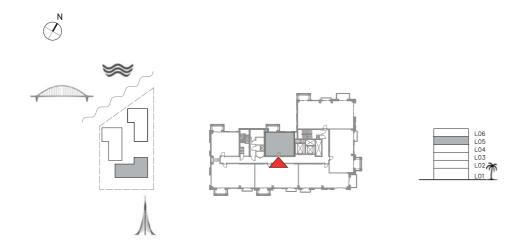

SUNSET AT CREEK BEACH

**BUILDING 1** 

LEVEL 1

UNIT 102

| APARTMENT AREA | 57.97 SQ.M. | 623.98 SQ.FT.  |
|----------------|-------------|----------------|
| BALCONY AREA   | 41.91 SQ.M. | 451.12 SQ.FT.  |
| TOTAL AREA     | 99.88 SQ.M. | 1075.10 SQ.FT. |