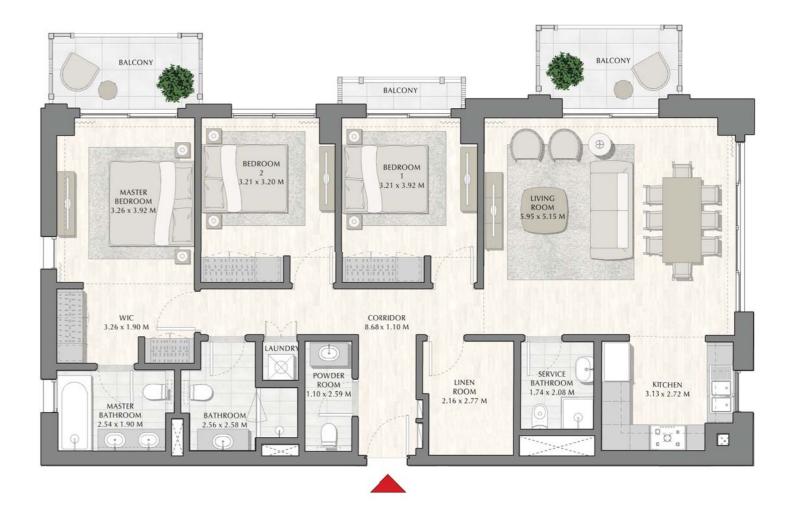

## SUNSET AT CREEK BEACH

**BUILDING 1** 

LEVEL 1

UNIT 103

| APARTMENT AREA | 88.32 SQ.M.  | 950.67 SQ.FT.  |
|----------------|--------------|----------------|
| BALCONY AREA   | 58.73 SQ.M.  | 632.16 SQ.FT.  |
| TOTAL AREA     | 147.05 SQ.M. | 1582.83 SQ.FT. |