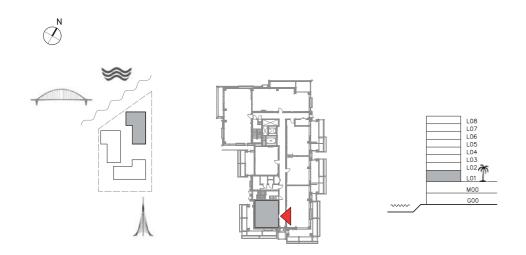

SUNSET AT CREEK BEACH

**BUILDING 1** 

LEVEL 1

UNIT 102

| APARTMENT AREA | 57.97 SQ.M. | 623.98 SQ.FT.  |
|----------------|-------------|----------------|
| BALCONY AREA   | 41.91 SQ.M. | 451.12 SQ.FT.  |
| TOTAL AREA     | 99.88 SQ.M. | 1075.10 SQ.FT. |