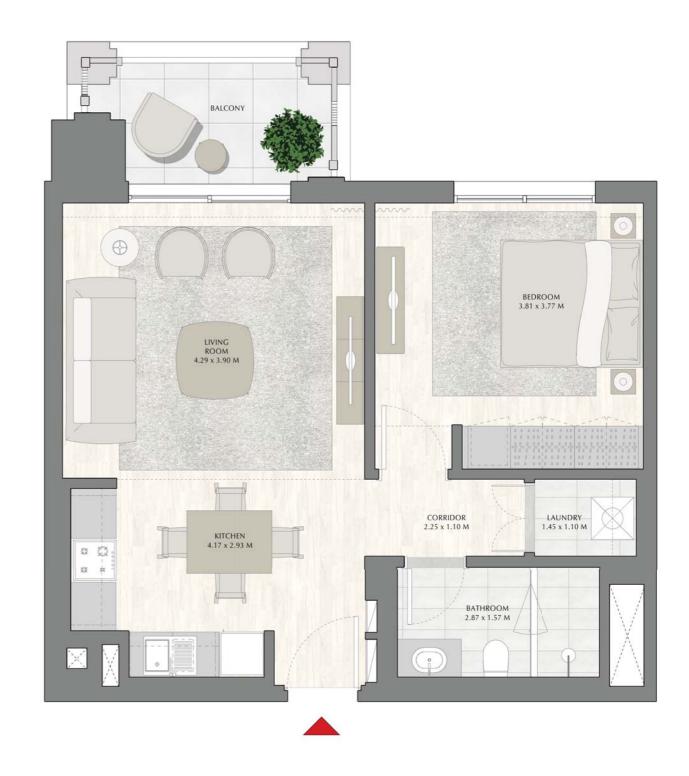

SUNSET AT CREEK BEACH

**BUILDING 1** 

LEVEL 1

UNIT 102

| APARTMENT AREA | 57.97 SQ.M. | 623.98 SQ.FT.  |
|----------------|-------------|----------------|
| BALCONY AREA   | 41.91 SQ.M. | 451.12 SQ.FT.  |
| TOTAL AREA     | 99.88 SQ.M. | 1075.10 SQ.FT. |