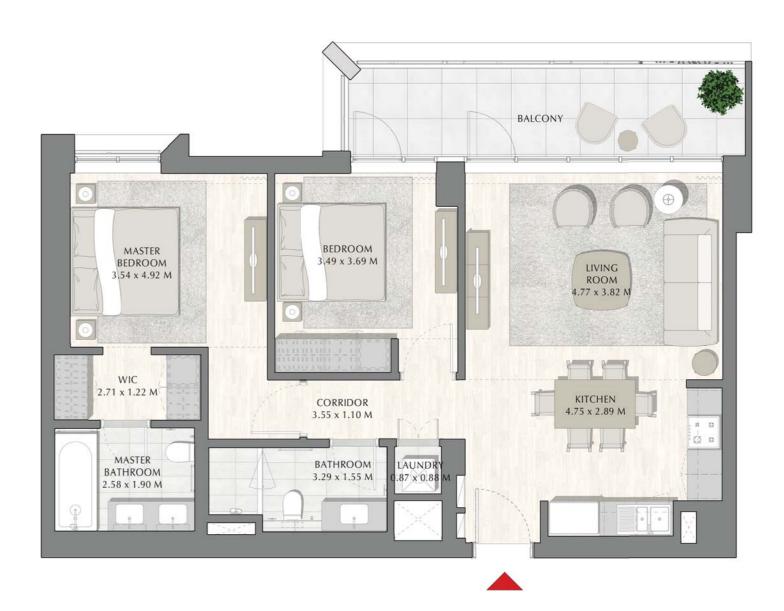

APARTMENT AREA | 87.66 SQ.M.  | 943.56 SQ.FT.  |
|----------------|--------------|----------------|
| BALCONY AREA   | 18.10 SQ.M.  | 194.83 SQ.FT.  |
| TOTAL AREA     | 105.76 SQ.M. | 1138.39 SQ.FT. |







## SUNSET AT CREEK BEACH

**BUILDING 1** 

LEVEL 2, 3, 4, 5

UNIT 205, 305, 405, 505

| APARTMENT AREA | 86.80 SQ.M.  | 934.31 SQ.FT.  |
|----------------|--------------|----------------|
| BALCONY AREA   | 25.43 SQ.M.  | 273.73 SQ.FT.  |
| TOTAL AREA     | 112.23 SQ.M. | 1208.04 SQ.FT. |







## SUNSET AT CREEK BEACH

**BUILDING 1** 

LEVEL 2, 3, 4, 5

UNIT 206, 306, 406, 506

| APARTMENT AREA | 88.00 SQ.M.  | 947.22 SQ.FT.  |
|----------------|--------------|----------------|
| BALCONY AREA   | 13.35 SQ.M.  | 143.70 SQ.FT.  |
| TOTAL AREA     | 101.35 SO.M. | 1090.92 SO.FT. |







## SUNSET AT CREEK BEACH

**BUILDING 1** 

LEVEL 2, 3, 4, 5

UNIT 207, 307, 407, 507

| APARTMENT AREA | 132.87 SQ.M. | 1430.20 SQ.FT. |
|----------------|--------------|----------------|
| BALCONY AREA   | 14.82 SQ.M.  | 159.52 SQ.FT.  |
| TOTAL AREA     | 147.69 SQ.M. | 1589.72 SQ.FT. |







## SUNSET AT CREEK BEACH

**BUILDING 1** 

LEVEL 6

**UNIT 601** 

| APARTMENT AREA | 59.98 SQ.M. | 645.62 SQ.FT. |
|----------------|-------------|---------------|
| BALCONY AREA   | 14.85 SQ.M. | 159.84 SQ.FT. |
| TOTAL AREA     | 74.83 SQ.M. | 805.46 SQ.FT. |







## SUNSET AT CREEK BEACH

**BUILDING 1** 

LEVEL 6

UNIT 602

| APARTMENT AREA | 60.26 SQ.M. | 648.63 SQ.FT. |
|----------------|-------------|---------------|
| BALCONY AREA   | 10.77 SQ.M. | 115.93 SQ.FT. |
| TOTAL AREA     | 7