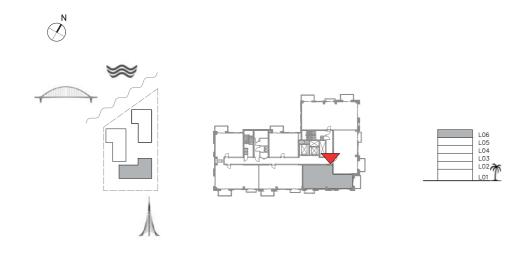

## SUNSET AT CREEK BEACH

**BUILDING 1** 

LEVEL 1

UNIT 104

| APARTMENT AREA | 59.72 SQ.M. | 642.82 SQ.FT. |
|----------------|-------------|---------------|
| BALCONY AREA   | 27.81 SQ.M. | 299.34 SQ.FT. |
| TOTAL AREA     | 87.53 SQ.M. | 942.16 SQ.FT. |