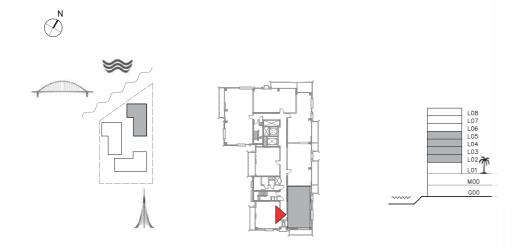

SUNSET AT CREEK BEACH

**BUILDING 1** 

LEVEL 1

UNIT 102

| APARTMENT AREA | 57.97 SQ.M. | 623.98 SQ.FT.  |
|----------------|-------------|----------------|
| BALCONY AREA   | 41.91 SQ.M. | 451.12 SQ.FT.  |
| TOTAL AREA     | 99.88 SQ.M. | 1075.10 SQ.FT. |