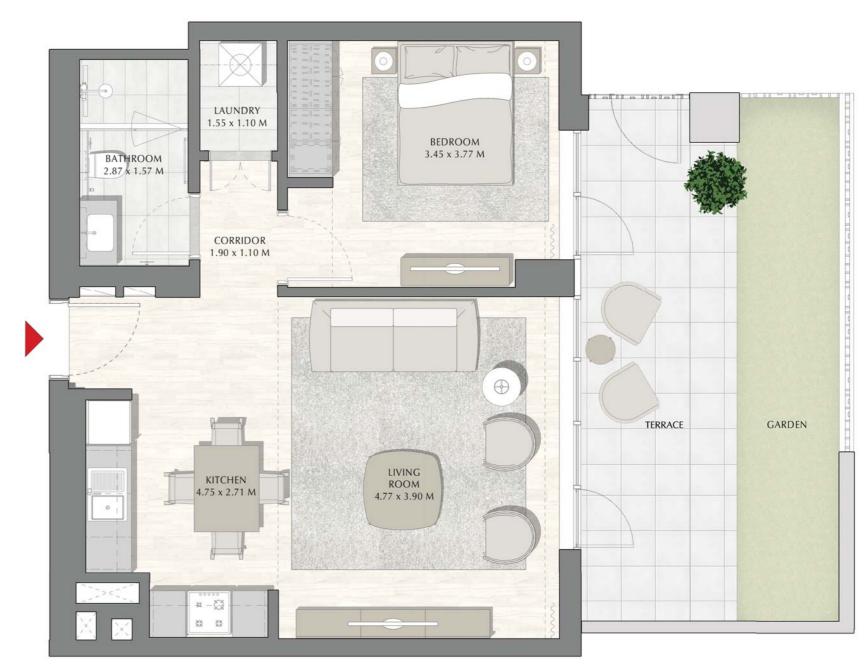

SUNSET AT CREEK BEACH

**BUILDING 1** 

LEVEL 1

UNIT 102

| APARTMENT AREA | 57.97 SQ.M. | 623.98 SQ.FT.  |
|----------------|-------------|----------------|
| BALCONY AREA   | 41.91 SQ.M. | 451.12 SQ.FT.  |
| TOTAL AREA     | 99.88 SQ.M. | 1075.10 SQ.FT. |