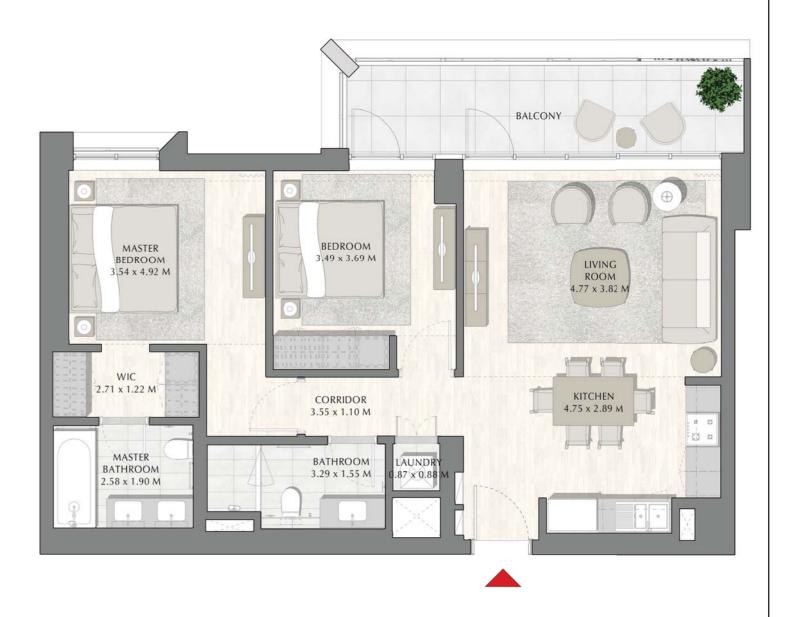

## SUNSET AT CREEK BEACH

BUILDING 2

LEVEL 2, 3, 4

UNIT 202, 302, 402

| APARTMENT AREA | 59.95 SQ.M. | 645.30 SQ.FT. |
|----------------|-------------|---------------|
| BALCONY AREA   | 10.84 SQ.M. | 116.68 SQ.FT. |
| TOTAL AREA     | 70.79 SQ.M. | 761.98 SQ.FT. |