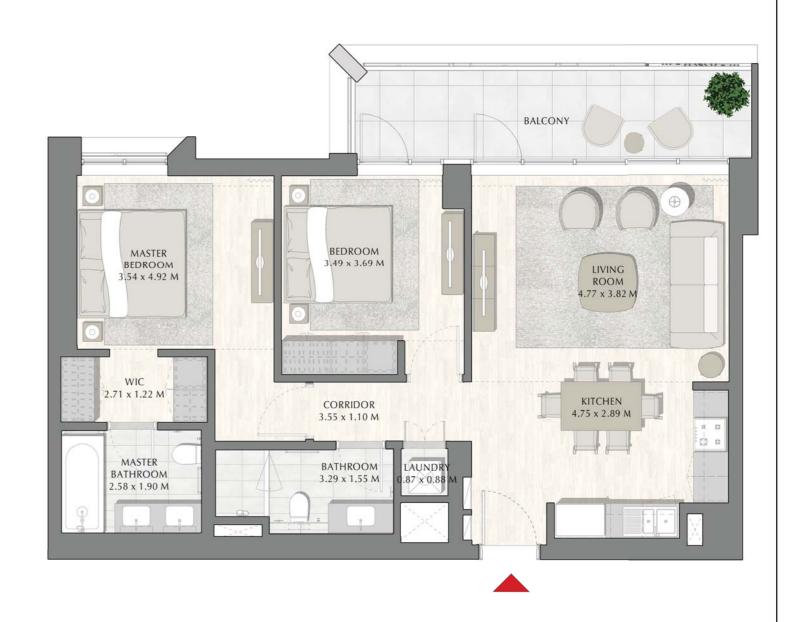

SUNSET AT CREEK BEACH

**BUILDING 1** 

LEVEL 1

UNIT 106

| APARTMENT AREA | 114.37 SQ.M. | 1231.07 SQ.FT. |
|----------------|--------------|----------------|
| BALCONY AREA   | 26.50 SQ.M.  | 285.24 SQ.FT.  |
| TOTAL AREA     | 140.87 SQ.M. | 1516.31 SQ.FT. |