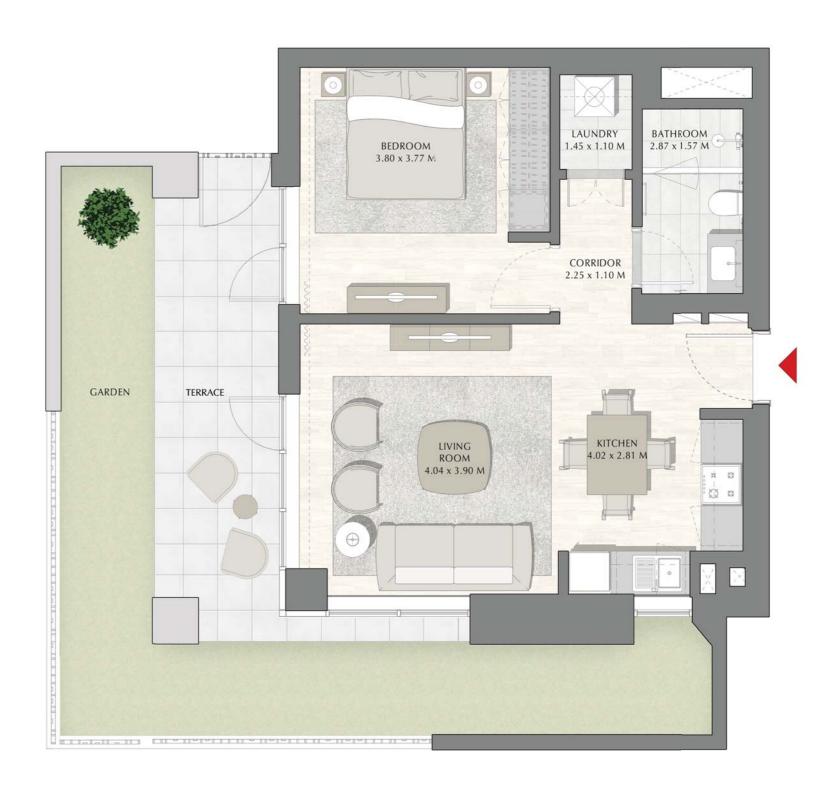

## SUNSET AT CREEK BEACH

**BUILDING 1** 

LEVEL 1

UNIT 104

| APARTMENT AREA | 59.72 SQ.M. | 642.82 SQ.FT. |
|----------------|-------------|---------------|
| BALCONY AREA   | 27.81 SQ.M. | 299.34 SQ.FT. |
| TOTAL AREA     | 87.53 SQ.M. | 942.16 SQ.FT. |