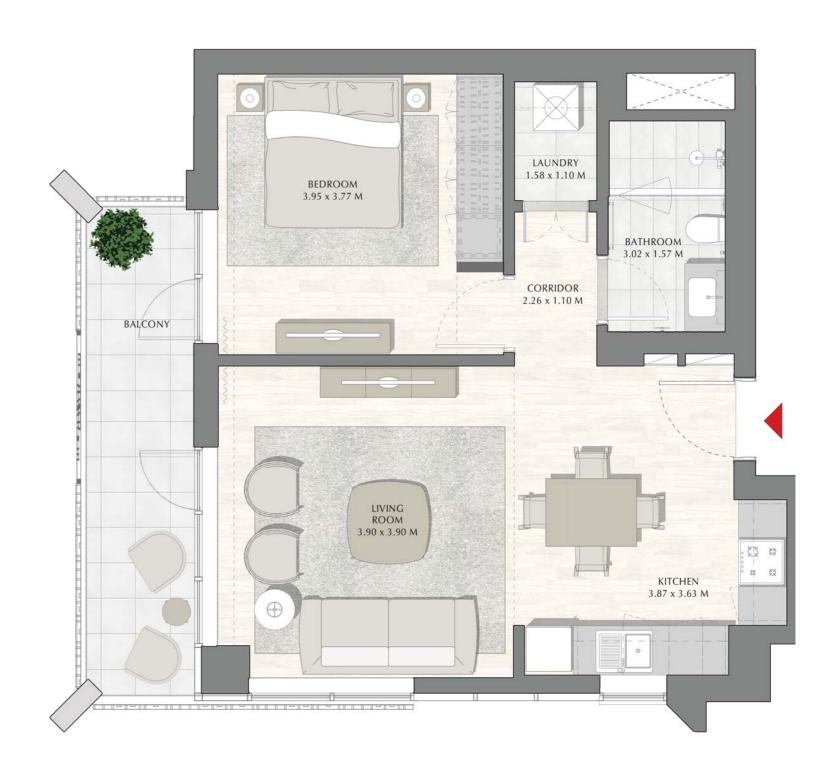

## SUNSET AT CREEK BEACH

**BUILDING 1** 

LEVEL 1

**UNIT 101** 

| APARTMENT AREA | 59.87 SQ.M. | 644.44 SQ.FT. |  |
|----------------|-------------|---------------|--|
| BALCONY AREA   | 29.86 SQ.M. | 321.41 SQ.FT. |  |
| TOTAL AREA     | 89.73 SQ.M. | 965.85 SQ.FT. |  |