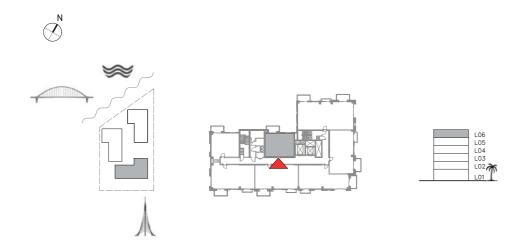

## SUNSET AT CREEK BEACH

BUILDING 1

LEVEL 2, 3, 4, 5

UNIT 201, 301, 401, 501

| APARTMENT AREA | 59.87 SQ.M. | 644.44 SQ.FT. |
|----------------|-------------|---------------|
| BALCONY AREA   | 14.75 SQ.M. | 158.77 SQ.FT. |
| TOTAL AREA     | 74.62 SQ.M. | 803.21 SQ.FT. |