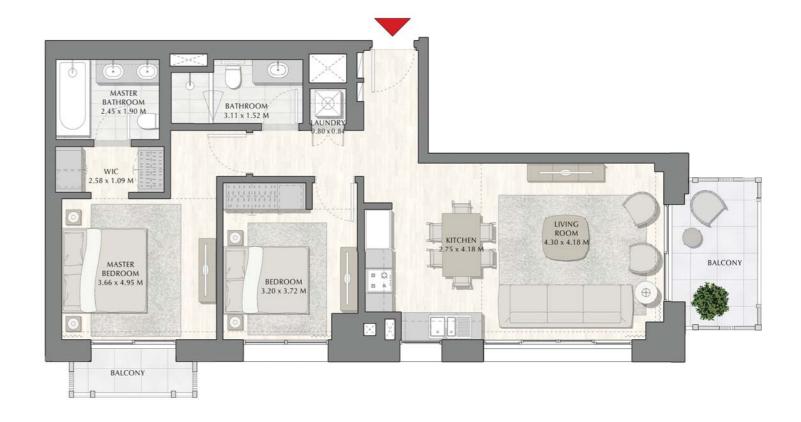

## SUNSET AT CREEK BEACH

**BUILDING 1** 

LEVEL 1

UNIT 103

| APARTMENT AREA | 88.32 SQ.M.  | 950.67 SQ.FT.  |
|----------------|--------------|----------------|
| BALCONY AREA   | 58.73 SQ.M.  | 632.16 SQ.FT.  |
| TOTAL AREA     | 147.05 SQ.M. | 1582.83 SQ.FT. |