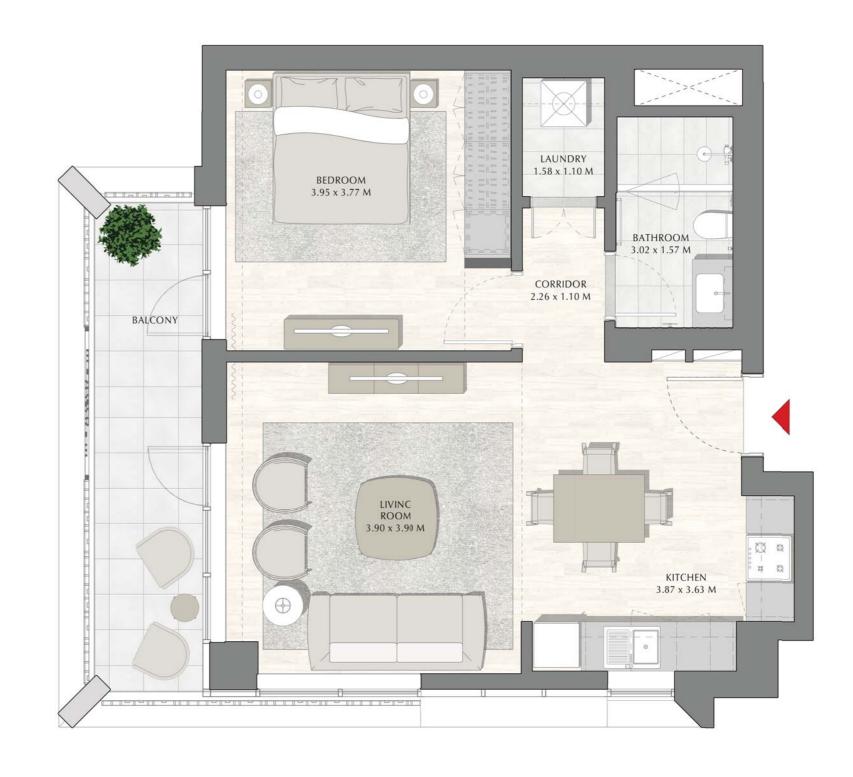

SUNSET AT CREEK BEACH

**BUILDING 1** 

LEVEL 1

UNIT 106

| APARTMENT AREA | 114.37 SQ.M. | 1231.07 SQ.FT. |
|----------------|--------------|----------------|
| BALCONY AREA   | 26.50 SQ.M.  | 285.24 SQ.FT.  |
| TOTAL AREA     | 140.87 SQ.M. | 1516.31 SQ.FT. |