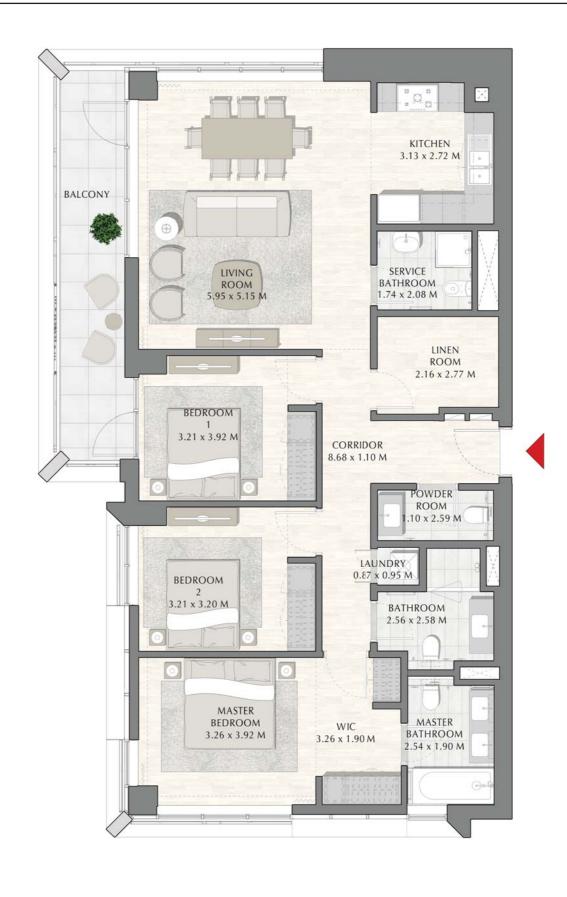

## SUNSET AT CREEK BEACH

**BUILDING 1** 

LEVEL 1

**UNIT 101** 

| APARTMENT AREA | 59.87 SQ.M. | 644.44 SQ.FT. |  |
|----------------|-------------|---------------|--|
| BALCONY AREA   | 29.86 SQ.M. | 321.41 SQ.FT. |  |
| TOTAL AREA     | 89.73 SQ.M. | 965.85 SQ.FT. |  |