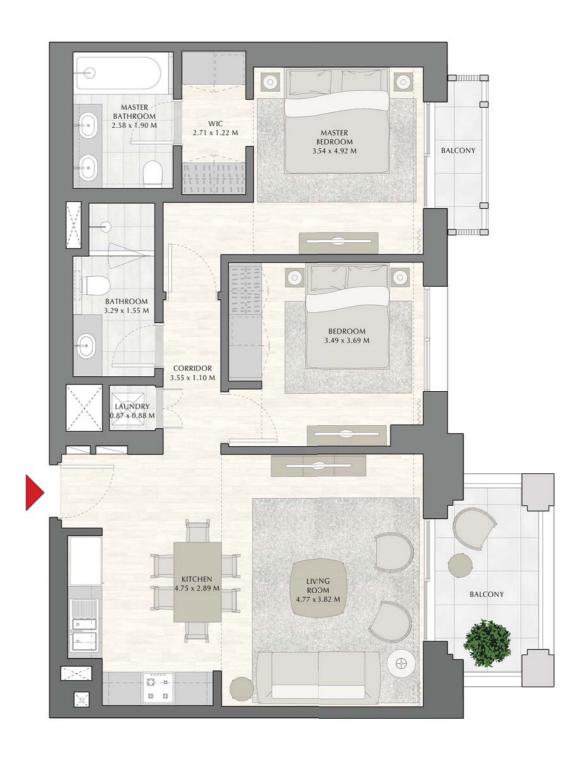

SUNSET AT CREEK BEACH

**BUILDING 1** 

LEVEL 1

UNIT 102

| APARTMENT AREA | 57.97 SQ.M. | 623.98 SQ.FT.  |
|----------------|-------------|----------------|
| BALCONY AREA   | 41.91 SQ.M. | 451.12 SQ.FT.  |
| TOTAL AREA     | 99.88 SQ.M. | 1075.10 SQ.FT. |