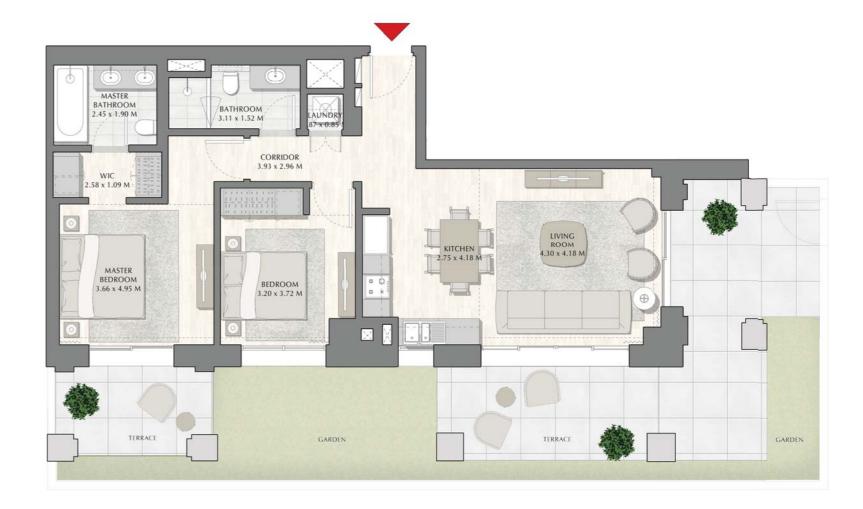

## SUNSET AT CREEK BEACH

BUILDING 2

LEVEL 1

**UNIT 101** 

| APARTMENT AREA | 59.81 SQ.M. | 643.79 SQ.FT. |
|----------------|-------------|---------------|
| BALCONY AREA   | 29.94 SQ.M. | 322.27 SQ.FT. |
| TOTAL AREA     | 89.75 SQ.M. | 966.06 SQ.FT. |