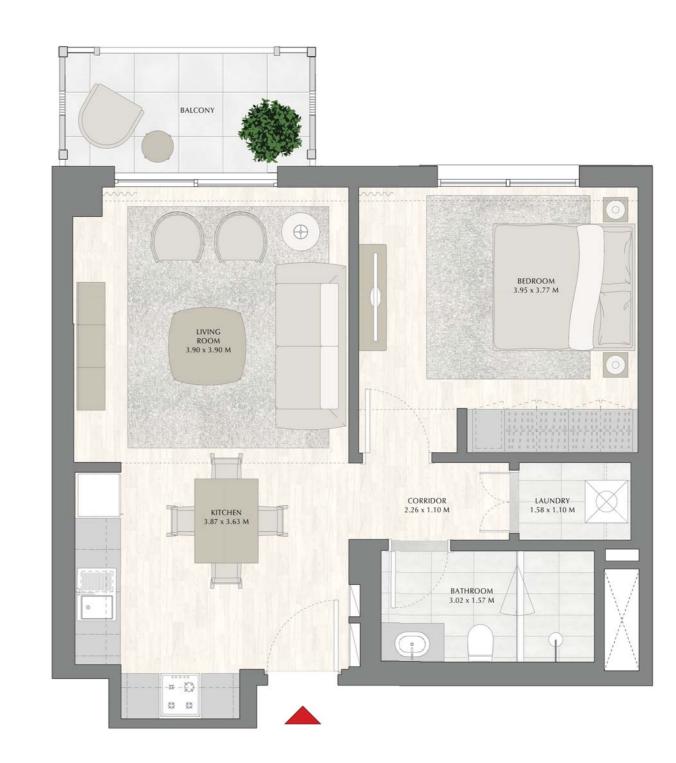

## SUNSET AT CREEK BEACH

BUILDING 1

LEVEL 2, 3, 4, 5

UNIT 201, 301, 401, 501

| APARTMENT AREA | 59.87 SQ.M. | 644.44 SQ.FT. |
|----------------|-------------|---------------|
| BALCONY AREA   | 14.75 SQ.M. | 158.77 SQ.FT. |
| TOTAL AREA     | 74.62 SQ.M. | 803.21 SQ.FT. |