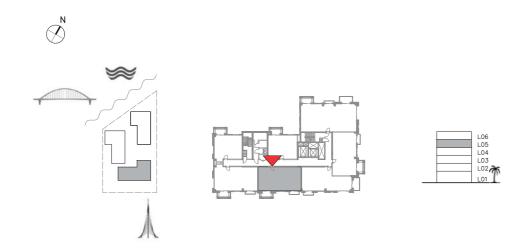

SUNSET AT CREEK BEACH

**BUILDING 1** 

LEVEL 1

UNIT 102

| APARTMENT AREA | 57.97 SQ.M. | 623.98 SQ.FT.  |
|----------------|-------------|----------------|
| BALCONY AREA   | 41.91 SQ.M. | 451.12 SQ.FT.  |
| TOTAL AREA     | 99.88 SQ.M. | 1075.10 SQ.FT. |