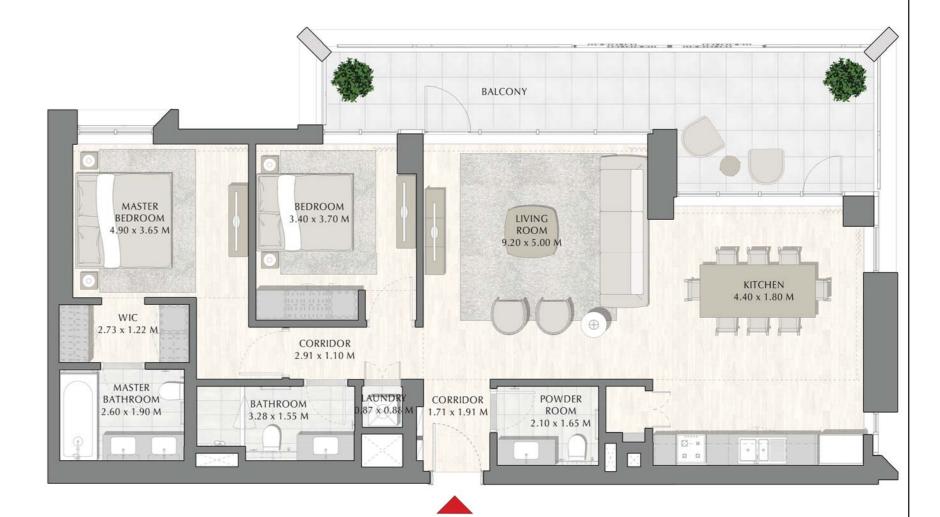

## SUNSET AT CREEK BEACH

**BUILDING 1** 

LEVEL 1

UNIT 103

| APARTMENT AREA | 88.32 SQ.M.  | 950.67 SQ.FT.  |
|----------------|--------------|----------------|
| BALCONY AREA   | 58.73 SQ.M.  | 632.16 SQ.FT.  |
| TOTAL AREA     | 147.05 SQ.M. | 1582.83 SQ.FT. |