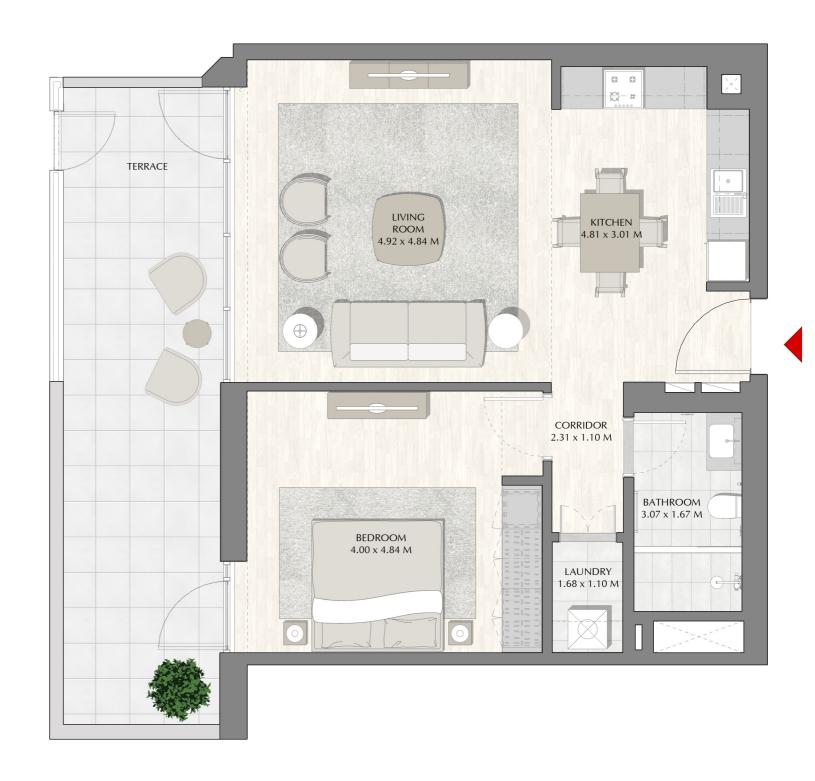

SUNSET AT CREEK BEACH

**BUILDING 1** 

LEVEL 1

UNIT 102

| APARTMENT AREA | 57.97 SQ.M. | 623.98 SQ.FT.  |
|----------------|-------------|----------------|
| BALCONY AREA   | 41.91 SQ.M. | 451.12 SQ.FT.  |
| TOTAL AREA     | 99.88 SQ.M. | 1075.10 SQ.FT. |