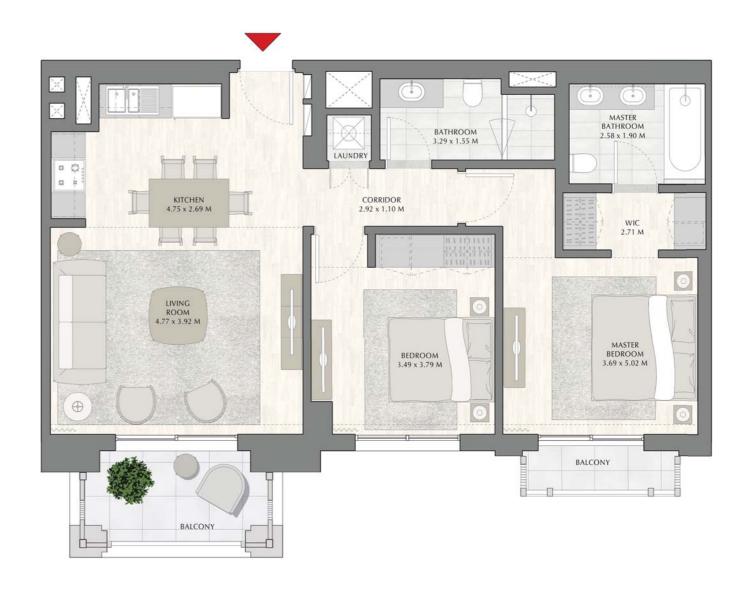

SUNSET AT CREEK BEACH

**BUILDING 1** 

LEVEL 1

UNIT 102

| APARTMENT AREA | 57.97 SQ.M. | 623.98 SQ.FT.  |
|----------------|-------------|----------------|
| BALCONY AREA   | 41.91 SQ.M. | 451.12 SQ.FT.  |
| TOTAL AREA     | 99.88 SQ.M. | 1075.10 SQ.FT. |