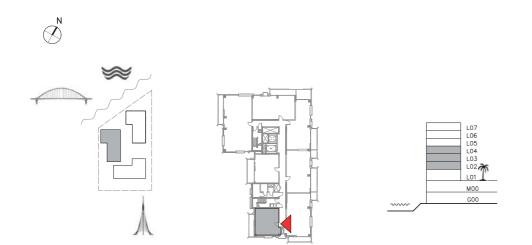

## SUNSET AT CREEK BEACH

**BUILDING 1** 

LEVEL 6

UNIT 604

| APARTMENT AREA | 87.71 SQ.M.  | 944.10 SQ.FT.  |
|----------------|--------------|----------------|
| BALCONY AREA   | 18.08 SQ.M.  | 194.61 SQ.FT.  |
| TOTAL AREA     | 105.79 SQ.M. | 1138.71 SQ.FT. |