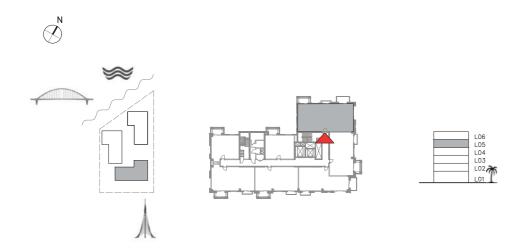

## SUNSET AT CREEK BEACH

**BUILDING 1** 

LEVEL 1

**UNIT 101** 

| APARTMENT AREA | 59.87 SQ.M. | 644.44 SQ.FT. |  |
|----------------|-------------|---------------|--|
| BALCONY AREA   | 29.86 SQ.M. | 321.41 SQ.FT. |  |
| TOTAL AREA     | 89.73 SQ.M. | 965.85 SQ.FT. |  |