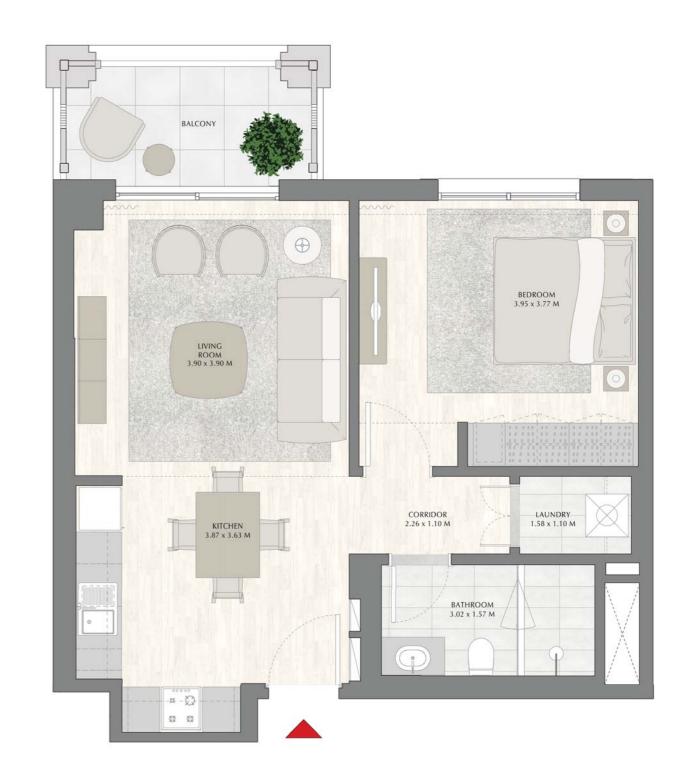

## SUNSET AT CREEK BEACH

**BUILDING 1** 

LEVEL 1

**UNIT 101** 

| APARTMENT AREA | 59.87 SQ.M. | 644.44 SQ.FT. |  |
|----------------|-------------|---------------|--|
| BALCONY AREA   | 29.86 SQ.M. | 321.41 SQ.FT. |  |
| TOTAL AREA     | 89.73 SQ.M. | 965.85 SQ.FT. |  |