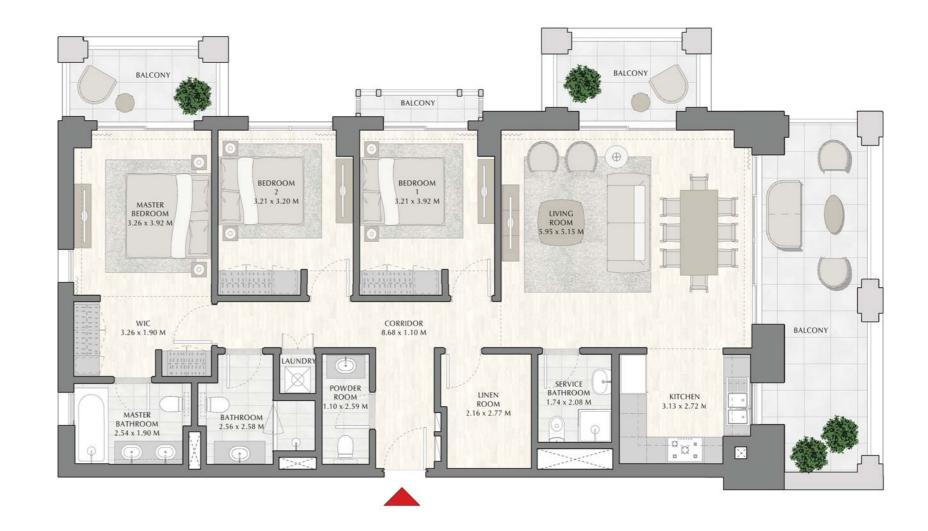

SUNSET AT CREEK BEACH

**BUILDING 1** 

LEVEL 1

UNIT 102

| APARTMENT AREA | 57.97 SQ.M. | 623.98 SQ.FT.  |
|----------------|-------------|----------------|
| BALCONY AREA   | 41.91 SQ.M. | 451.12 SQ.FT.  |
| TOTAL AREA     | 99.88 SQ.M. | 1075.10 SQ.FT. |