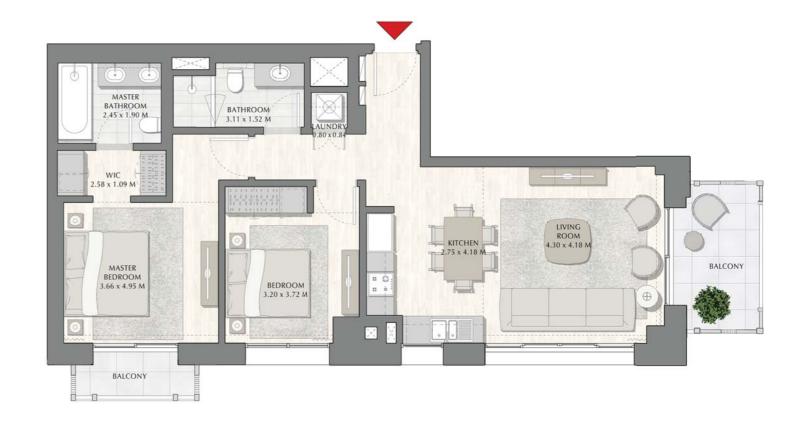

SUNSET AT CREEK BEACH

**BUILDING 1** 

LEVEL 1

UNIT 102

| APARTMENT AREA | 57.97 SQ.M. | 623.98 SQ.FT.  |
|----------------|-------------|----------------|
| BALCONY AREA   | 41.91 SQ.M. | 451.12 SQ.FT.  |
| TOTAL AREA     | 99.88 SQ.M. | 1075.10 SQ.FT. |