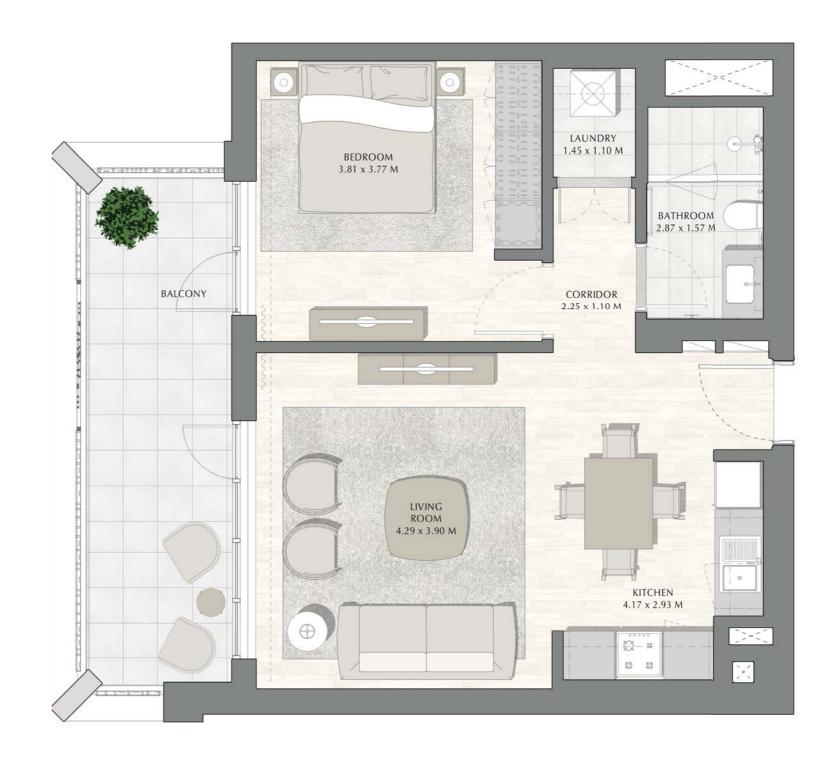

## SUNSET AT CREEK BEACH

**BUILDING 1** 

LEVEL 7

UNIT 701

| APARTMENT AREA | 59.91 SQ.M. | 644.87 SQ.FT. |
|----------------|-------------|---------------|
| BALCONY AREA   | 14.54 SQ.M. | 156.51 SQ.FT. |
| TOTAL AREA     | 74.45 SQ.M. | 801.38 SQ.FT. |