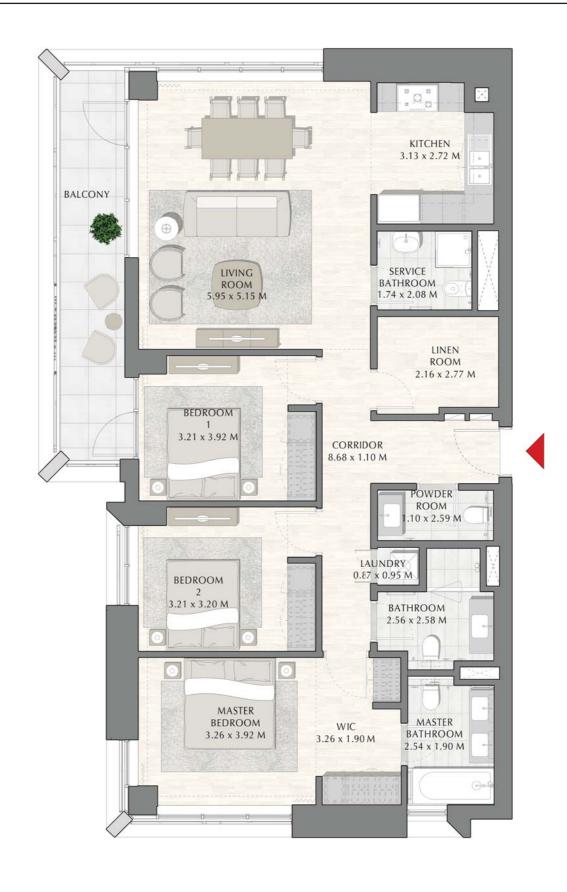

## SUNSET AT CREEK BEACH

**BUILDING 1** 

LEVEL 6

UNIT 606

| APARTMENT AREA | 88.00 SQ.M.  | 947.22 SQ.FT.  |
|----------------|--------------|----------------|
| BALCONY AREA   | 13.32 SQ.M.  | 143.38 SQ.FT.  |
| TOTAL AREA     | 101.32 SQ.M. | 1090.60 SQ.FT. |