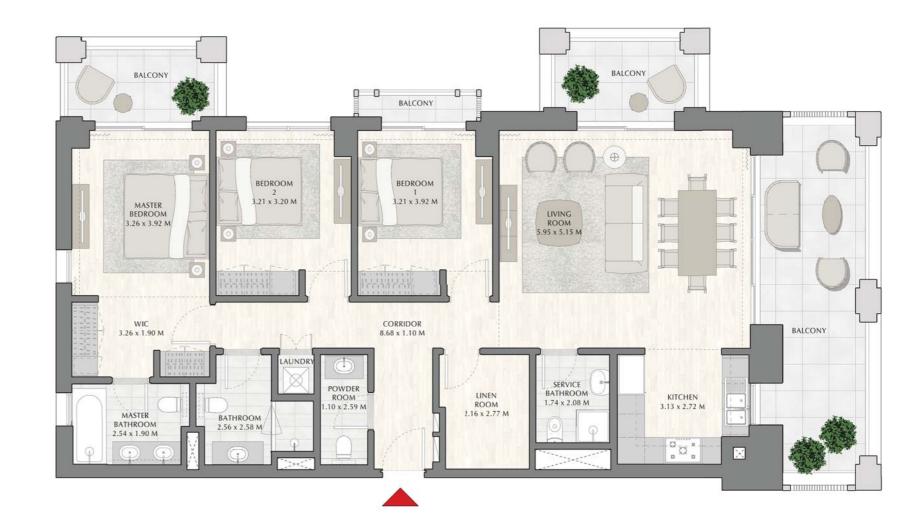

## SUNSET AT CREEK BEACH

**BUILDING 1** 

LEVEL 1

**UNIT 101** 

| APARTMENT AREA | 59.87 SQ.M. | 644.44 SQ.FT. |  |
|----------------|-------------|---------------|--|
| BALCONY AREA   | 29.86 SQ.M. | 321.41 SQ.FT. |  |
| TOTAL AREA     | 89.73 SQ.M. | 965.85 SQ.FT. |  |