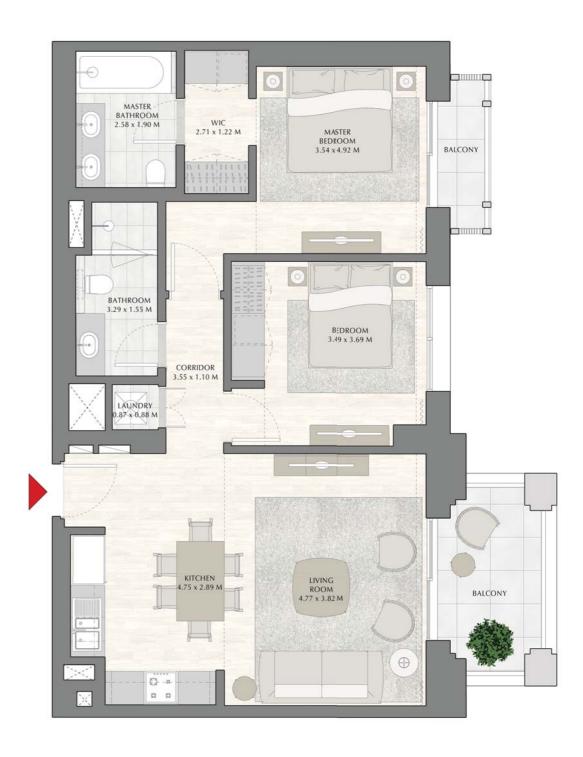

SUNSET AT CREEK BEACH

**BUILDING 1** 

LEVEL 1

UNIT 102

| APARTMENT AREA | 57.97 SQ.M. | 623.98 SQ.FT.  |
|----------------|-------------|----------------|
| BALCONY AREA   | 41.91 SQ.M. | 451.12 SQ.FT.  |
| TOTAL AREA     | 99.88 SQ.M. | 1075.10 SQ.FT. |