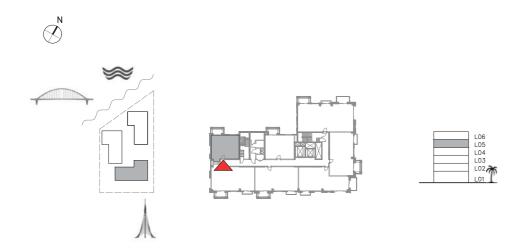

## SUNSET AT CREEK BEACH

**BUILDING 1** 

LEVEL 1

**UNIT 101** 

| APARTMENT AREA | 59.87 SQ.M. | 644.44 SQ.FT. |  |
|----------------|-------------|---------------|--|
| BALCONY AREA   | 29.86 SQ.M. | 321.41 SQ.FT. |  |
| TOTAL AREA     | 89.73 SQ.M. | 965.85 SQ.FT. |  |