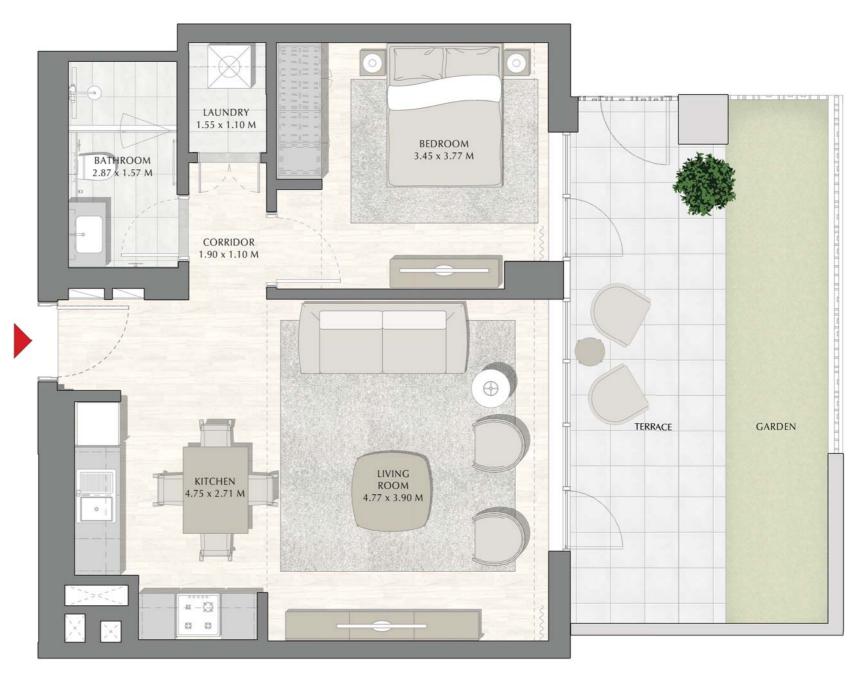

SUNSET AT CREEK BEACH

**BUILDING 1** 

LEVEL 1

UNIT 102

| APARTMENT AREA | 57.97 SQ.M. | 623.98 SQ.FT.  |
|----------------|-------------|----------------|
| BALCONY AREA   | 41.91 SQ.M. | 451.12 SQ.FT.  |
| TOTAL AREA     | 99.88 SQ.M. | 1075.10 SQ.FT. |