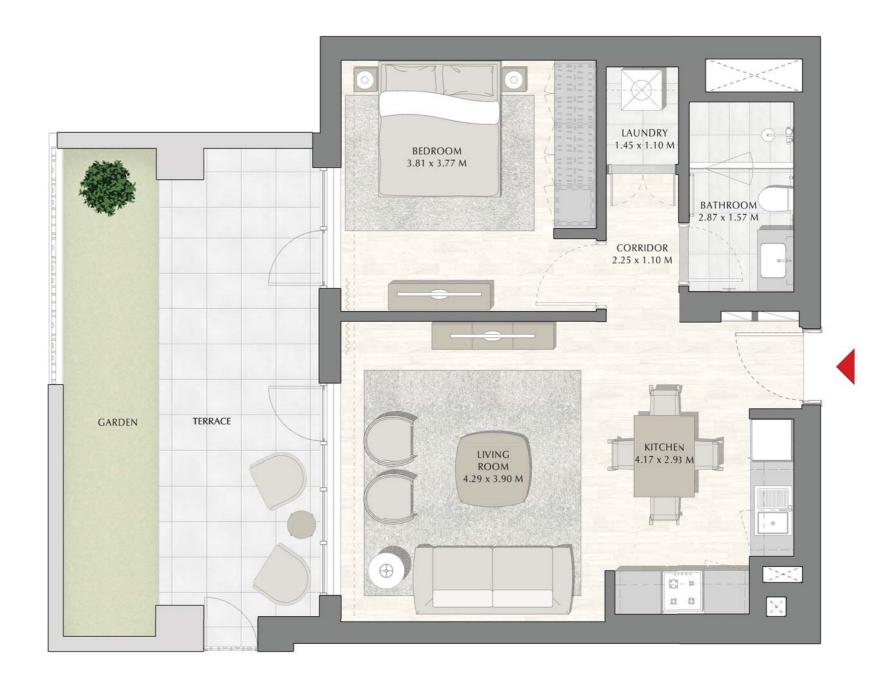

## SUNSET AT CREEK BEACH

**BUILDING 1** 

LEVEL 1

**UNIT 101** 

| APARTMENT AREA | 59.87 SQ.M. | 644.44 SQ.FT. |  |
|----------------|-------------|---------------|--|
| BALCONY AREA   | 29.86 SQ.M. | 321.41 SQ.FT. |  |
| TOTAL AREA     | 89.73 SQ.M. | 965.85 SQ.FT. |  |