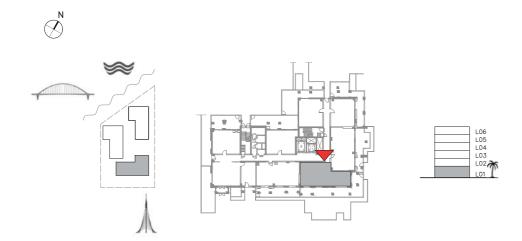

## SUNSET AT CREEK BEACH

**BUILDING 1** 

LEVEL 1

**UNIT 101** 

| APARTMENT AREA | 59.87 SQ.M. | 644.44 SQ.FT. |  |
|----------------|-------------|---------------|--|
| BALCONY AREA   | 29.86 SQ.M. | 321.41 SQ.FT. |  |
| TOTAL AREA     | 89.73 SQ.M. | 965.85 SQ.FT. |  |