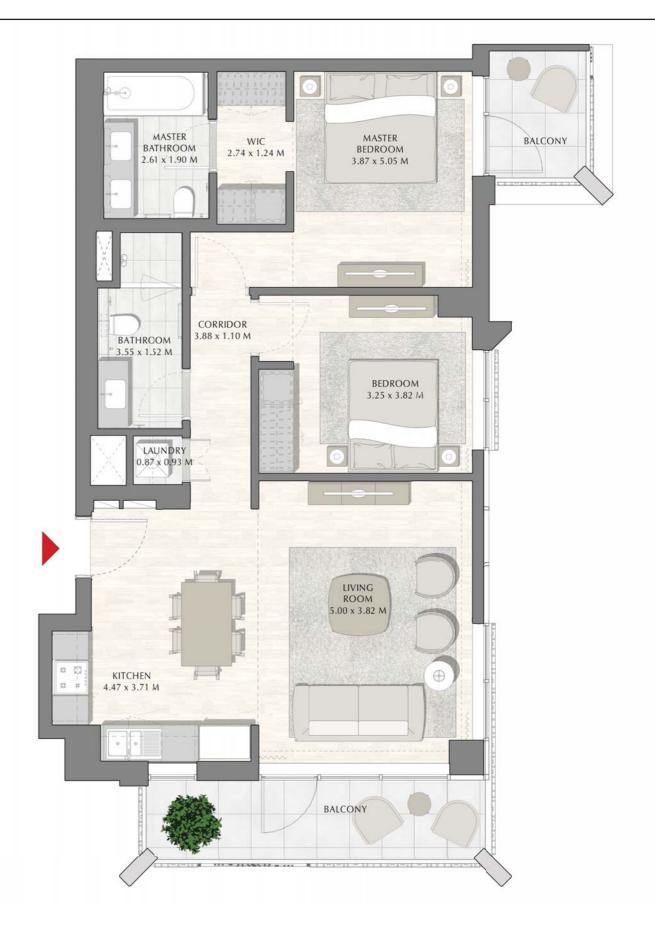

## SUNSET AT CREEK BEACH

**BUILDING 1** 

LEVEL 7

UNIT 707

| APARTMENT AREA | 133.46 SQ.M. | 1436.55 SQ.FT. |
|----------------|--------------|----------------|
| BALCONY AREA   | 14.61 SQ.M.  | 157.26 SQ.FT.  |
| TOTAL AREA     | 148.07 SQ.M. | 1593.81 SQ.FT. |