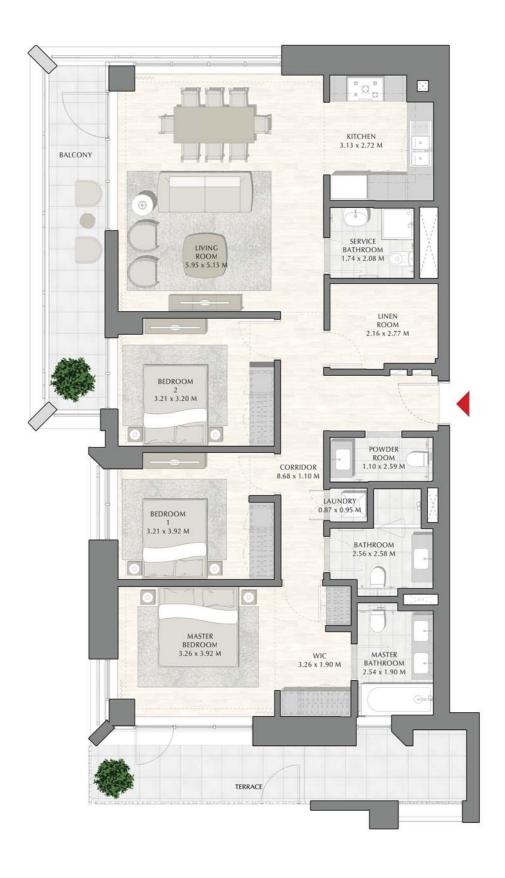

## SUNSET AT CREEK BEACH

**BUILDING 1** 

LEVEL 1

UNIT 103

| APARTMENT AREA | 88.32 SQ.M.  | 950.67 SQ.FT.  |
|----------------|--------------|----------------|
| BALCONY AREA   | 58.73 SQ.M.  | 632.16 SQ.FT.  |
| TOTAL AREA     | 147.05 SQ.M. | 1582.83 SQ.FT. |