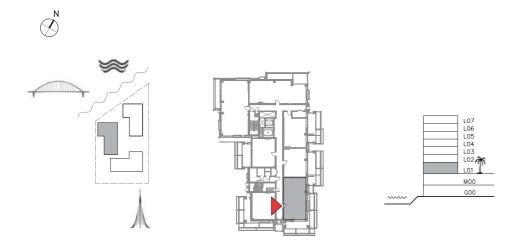

## SUNSET AT CREEK BEACH

**BUILDING 1** 

LEVEL 1

**UNIT 101** 

| APARTMENT AREA | 59.87 SQ.M. | 644.44 SQ.FT. |  |
|----------------|-------------|---------------|--|
| BALCONY AREA   | 29.86 SQ.M. | 321.41 SQ.FT. |  |
| TOTAL AREA     | 89.73 SQ.M. | 965.85 SQ.FT. |  |