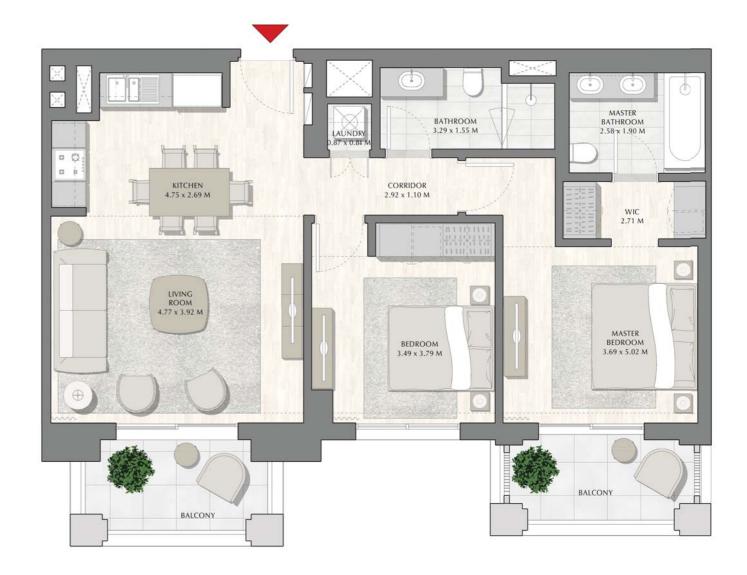

SUNSET AT CREEK BEACH

**BUILDING 1** 

LEVEL 1

UNIT 102

| APARTMENT AREA | 57.97 SQ.M. | 623.98 SQ.FT.  |
|----------------|-------------|----------------|
| BALCONY AREA   | 41.91 SQ.M. | 451.12 SQ.FT.  |
| TOTAL AREA     | 99.88 SQ.M. | 1075.10 SQ.FT. |