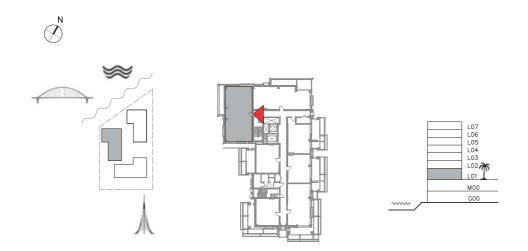

## SUNSET AT CREEK BEACH

**BUILDING 1** 

LEVEL 1

UNIT 104

| APARTMENT AREA | 59.72 SQ.M. | 642.82 SQ.FT. |
|----------------|-------------|---------------|
| BALCONY AREA   | 27.81 SQ.M. | 299.34 SQ.FT. |
| TOTAL AREA     | 87.53 SQ.M. | 942.16 SQ.FT. |