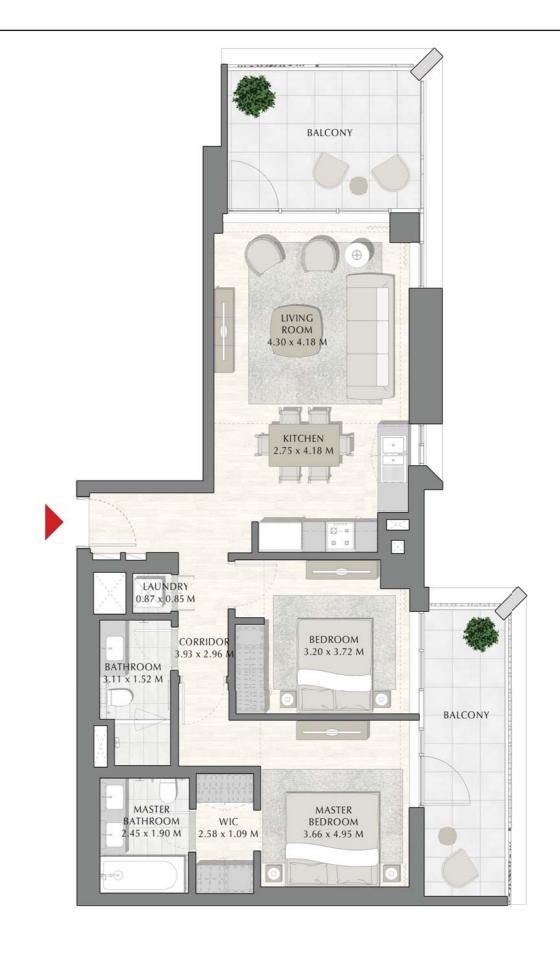

## SUNSET AT CREEK BEACH

BUILDING 2

LEVEL 2, 3, 4

UNIT 204, 304, 404

| APARTMENT AREA | 87.60 SQ.M.  | 942.92 SQ.FT.  |
|----------------|--------------|----------------|
| BALCONY AREA   | 18.10 SQ.M.  | 194.83 SQ.FT.  |
| TOTAL AREA     | 105.70 SQ.M. | 1137.75 SQ.FT. |