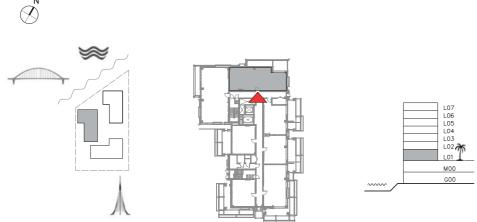

## SUNSET AT CREEK BEACH

**BUILDING 1** 

LEVEL 1

UNIT 103

| APARTMENT AREA | 88.32 SQ.M.  | 950.67 SQ.FT.  |
|----------------|--------------|----------------|
| BALCONY AREA   | 58.73 SQ.M.  | 632.16 SQ.FT.  |
| TOTAL AREA     | 147.05 SQ.M. | 1582.83 SQ.FT. |