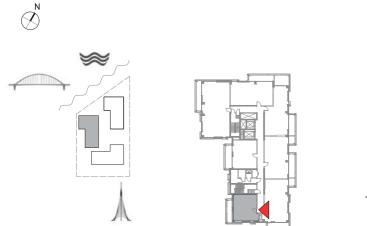

SUNSET AT CREEK BEACH

**BUILDING 1** 

LEVEL 1

UNIT 106

| APARTMENT AREA | 114.37 SQ.M. | 1231.07 SQ.FT. |
|----------------|--------------|----------------|
| BALCONY AREA   | 26.50 SQ.M.  | 285.24 SQ.FT.  |
| TOTAL AREA     | 140.87 SQ.M. | 1516.31 SQ.FT. |