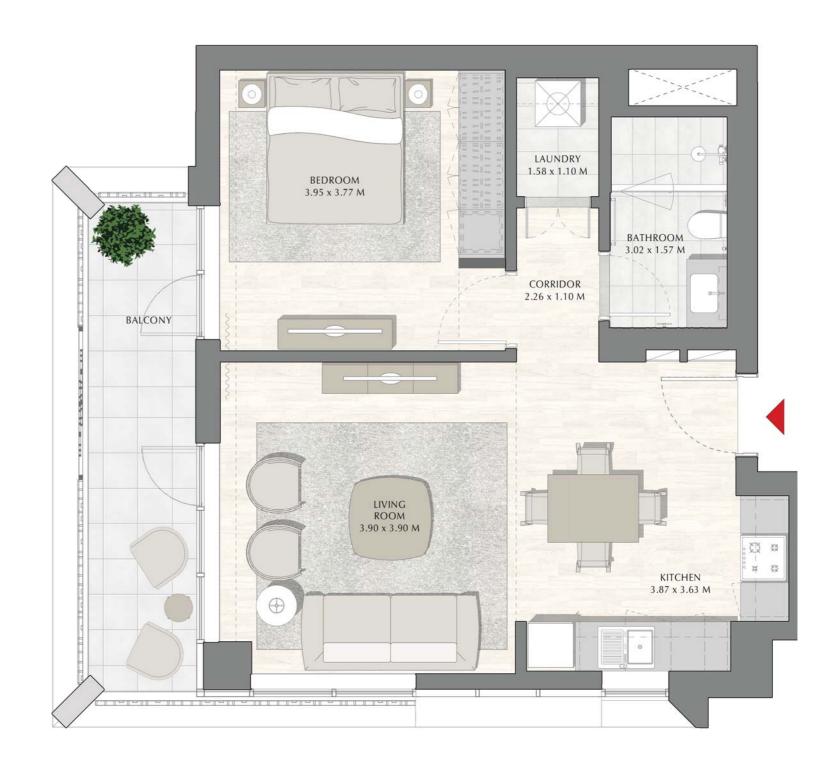

## SUNSET AT CREEK BEACH

**BUILDING 1** 

LEVEL 6

UNIT 606

| APARTMENT AREA | 88.00 SQ.M.  | 947.22 SQ.FT.  |
|----------------|--------------|----------------|
| BALCONY AREA   | 13.32 SQ.M.  | 143.38 SQ.FT.  |
| TOTAL AREA     | 101.32 SQ.M. | 1090.60 SQ.FT. |