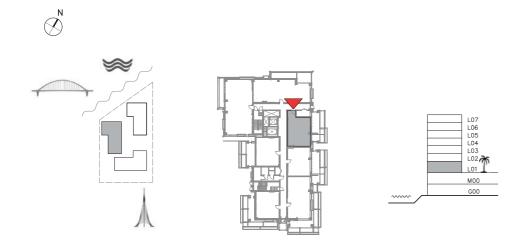

## SUNSET AT CREEK BEACH

**BUILDING 1** 

LEVEL 1

**UNIT 101** 

| APARTMENT AREA | 59.87 SQ.M. | 644.44 SQ.FT. |  |
|----------------|-------------|---------------|--|
| BALCONY AREA   | 29.86 SQ.M. | 321.41 SQ.FT. |  |
| TOTAL AREA     | 89.73 SQ.M. | 965.85 SQ.FT. |  |