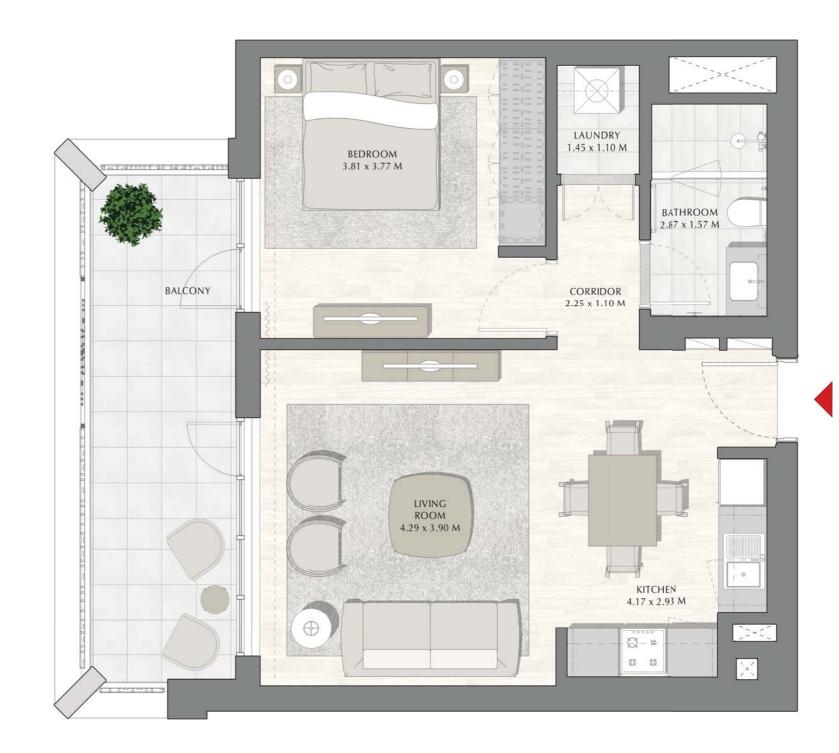

## SUNSET AT CREEK BEACH

BUILDING 2

LEVEL 1

UNIT 105

| APARTMENT AREA | 65.39 SQ.M. | 703.85 SQ.FT. |
|----------------|-------------|---------------|
| BALCONY AREA   | 20.43 SQ.M. | 219.91 SQ.FT. |
| TOTAL AREA     | 85.82 SQ.M. | 923.76 SQ.FT. |