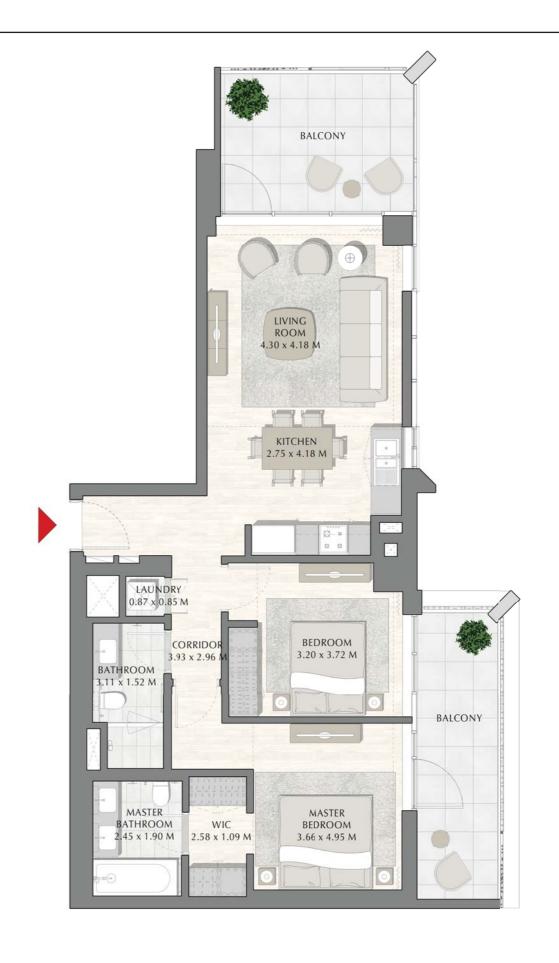

SUNSET AT CREEK BEACH

**BUILDING 1** 

LEVEL 1

UNIT 102

| APARTMENT AREA | 57.97 SQ.M. | 623.98 SQ.FT.  |
|----------------|-------------|----------------|
| BALCONY AREA   | 41.91 SQ.M. | 451.12 SQ.FT.  |
| TOTAL AREA     | 99.88 SQ.M. | 1075.10 SQ.FT. |