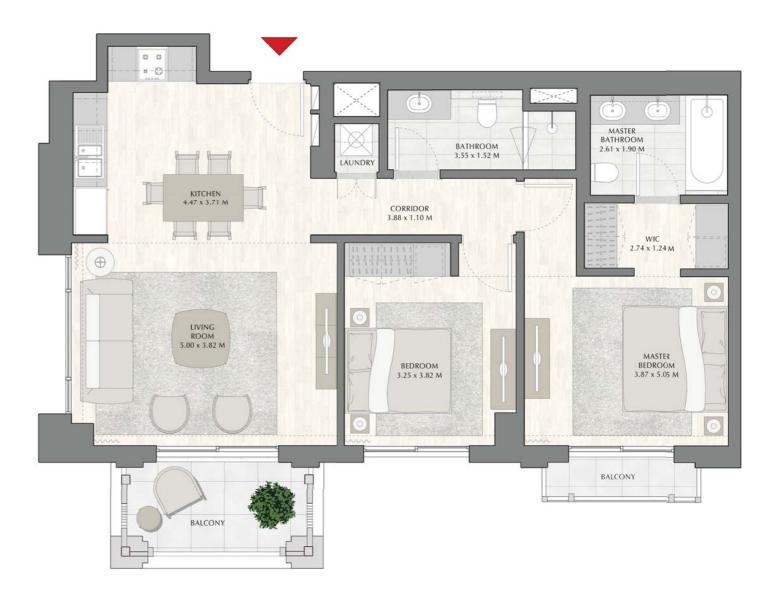

## SUNSET AT CREEK BEACH

**BUILDING 1** 

LEVEL 1

**UNIT 101** 

| APARTMENT AREA | 59.87 SQ.M. | 644.44 SQ.FT. |  |
|----------------|-------------|---------------|--|
| BALCONY AREA   | 29.86 SQ.M. | 321.41 SQ.FT. |  |
| TOTAL AREA     | 89.73 SQ.M. | 965.85 SQ.FT. |  |