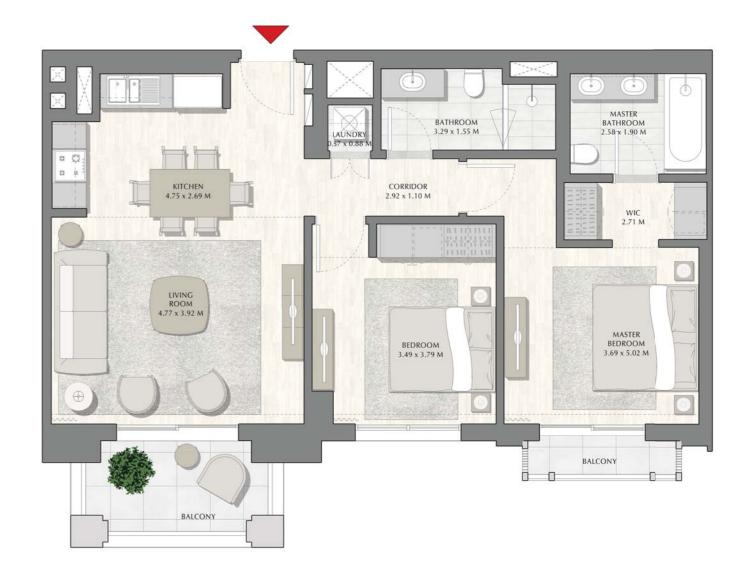

## SUNSET AT CREEK BEACH

BUILDING 2

LEVEL 1

**UNIT 101** 

| APARTMENT AREA | 59.81 SQ.M. | 643.79 SQ.FT. |
|----------------|-------------|---------------|
| BALCONY AREA   | 29.94 SQ.M. | 322.27 SQ.FT. |
| TOTAL AREA     | 89.75 SQ.M. | 966.06 SQ.FT. |