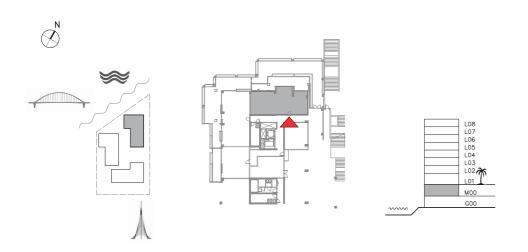

SUNSET AT CREEK BEACH

**BUILDING 1** 

LEVEL 1

UNIT 102

| APARTMENT AREA | 57.97 SQ.M. | 623.98 SQ.FT.  |
|----------------|-------------|----------------|
| BALCONY AREA   | 41.91 SQ.M. | 451.12 SQ.FT.  |
| TOTAL AREA     | 99.88 SQ.M. | 1075.10 SQ.FT. |