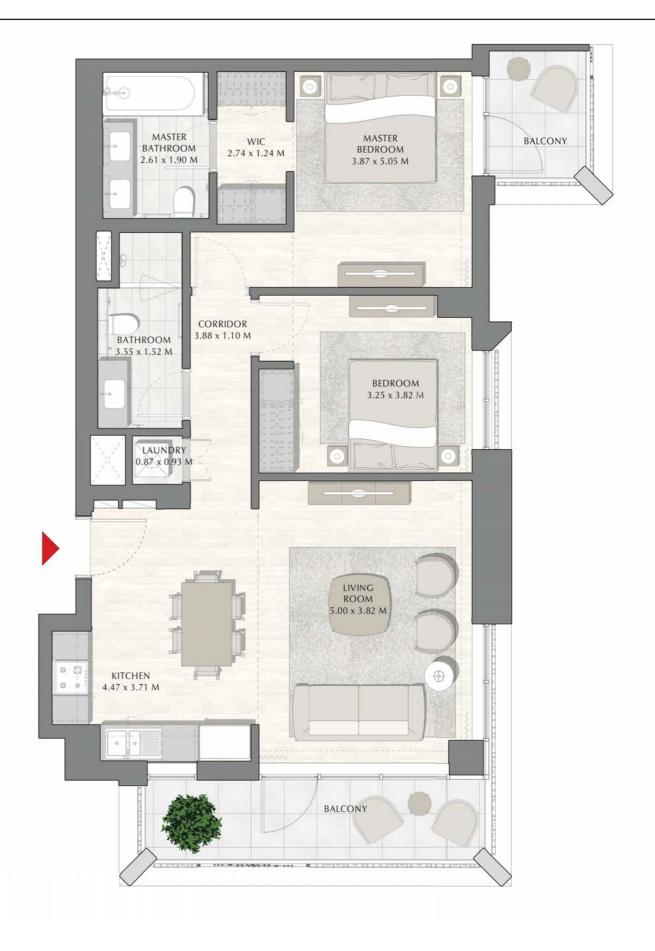

SUNSET AT CREEK BEACH

**BUILDING 1** 

LEVEL 1

UNIT 102

| APARTMENT AREA | 57.97 SQ.M. | 623.98 SQ.FT.  |
|----------------|-------------|----------------|
| BALCONY AREA   | 41.91 SQ.M. | 451.12 SQ.FT.  |
| TOTAL AREA     | 99.88 SQ.M. | 1075.10 SQ.FT. |