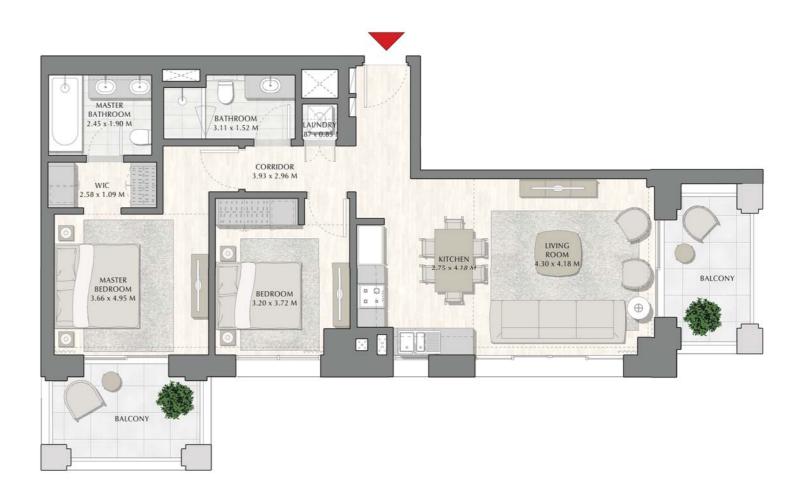

## SUNSET AT CREEK BEACH

**BUILDING 1** 

LEVEL 1

**UNIT 101** 

| APARTMENT AREA | 59.87 SQ.M. | 644.44 SQ.FT. |  |
|----------------|-------------|---------------|--|
| BALCONY AREA   | 29.86 SQ.M. | 321.41 SQ.FT. |  |
| TOTAL AREA     | 89.73 SQ.M. | 965.85 SQ.FT. |  |