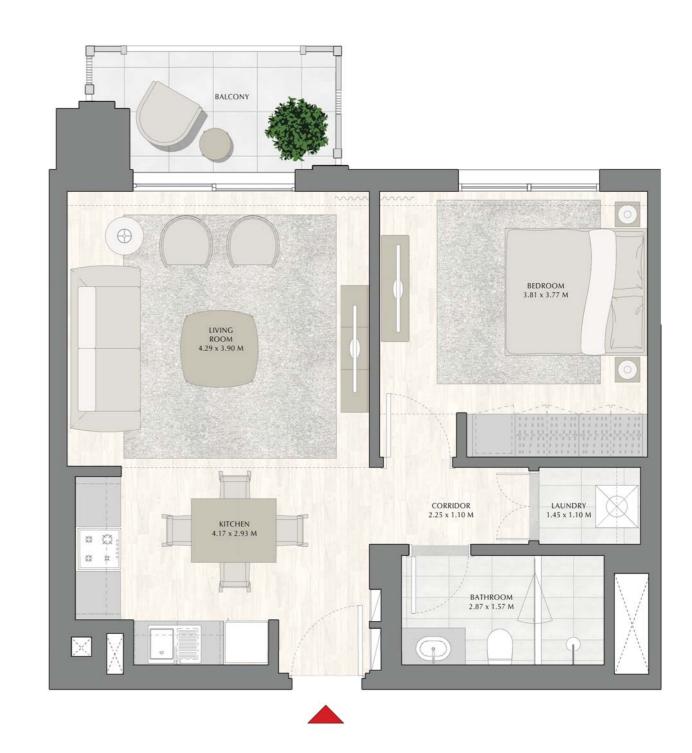

## SUNSET AT CREEK BEACH

BUILDING 1

LEVEL 2, 3, 4, 5

UNIT 201, 301, 401, 501

| APARTMENT AREA | 59.87 SQ.M. | 644.44 SQ.FT. |
|----------------|-------------|---------------|
| BALCONY AREA   | 14.75 SQ.M. | 158.77 SQ.FT. |
| TOTAL AREA     | 74.62 SQ.M. | 803.21 SQ.FT. |