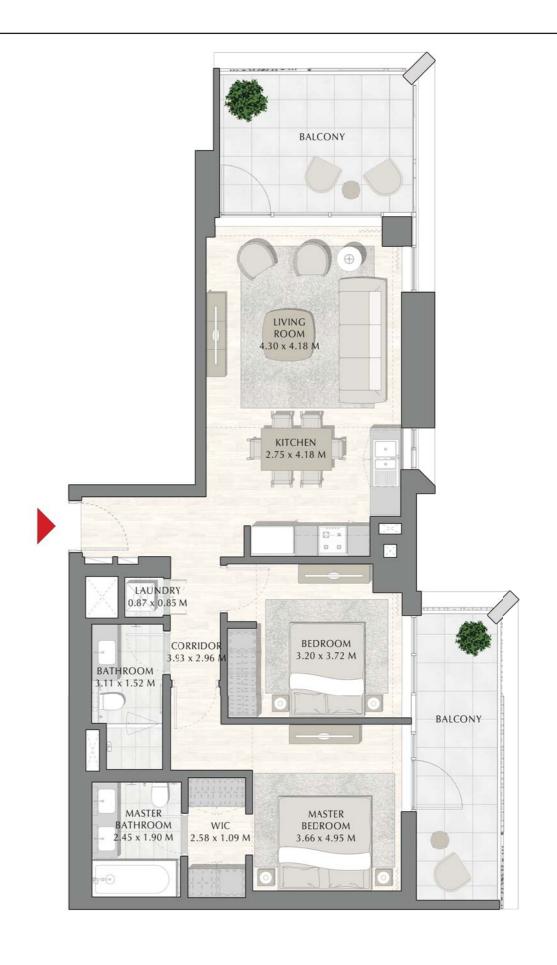

APARTMENT AREA | 90.60 SQ.M.  | 975.21 SQ.FT.  |
|----------------|--------------|----------------|
| BALCONY AREA   | 14.85 SQ.M.  | 159.84 SQ.FT.  |
| TOTAL AREA     | 105.45 SQ.M. | 1135.05 SQ.FT. |







## SUNSET AT CREEK BEACH

**BUILDING 1** 

LEVEL 2, 3, 4, 5

UNIT 204, 304, 404, 504

| APARTMENT AREA | 87.66 SQ.M.  | 943.56 SQ.FT.  |
|----------------|--------------|----------------|
| BALCONY AREA   | 18.10 SQ.M.  | 194.83 SQ.FT.  |
| TOTAL AREA     | 105.76 SQ.M. | 1138.39 SQ.FT. |







## SUNSET AT CREEK BEACH

**BUILDING 1** 

LEVEL 2, 3, 4, 5

UNIT 205, 305, 405, 505

| APARTMENT AREA | 86.80 SQ.M.  | 934.31 SQ.FT.  |
|----------------|--------------|----------------|
| BALCONY AREA   | 25.43 SQ.M.  | 273.73 SQ.FT.  |
| TOTAL AREA     | 112.23 SQ.M. | 1208.04 SQ.FT. |







## SUNSET AT CREEK BEACH

**BUILDING 1** 

LEVEL 2, 3, 4, 5

UNIT 206, 306, 406, 506

| APARTMENT AREA | 88.00 SQ.M.  | 947.22 SQ.FT.  |
|----------------|--------------|----------------|
| BALCONY AREA   | 13.35 SQ.M.  | 143.70 SQ.FT.  |
| TOTAL AREA     | 101.35 SO.M. | 1090.92 SO.FT. |







## SUNSET AT CREEK BEACH

**BUILDING 1** 

LEVEL 2, 3, 4, 5

UNIT 207, 307, 407, 507

| APARTMENT AREA | 132.87 SQ.M. | 1430.20 SQ.FT. |
|----------------|--------------|----------------|
| BALCONY AREA   | 14.82 SQ.M.  | 159.52 SQ.FT.  |
| TOTAL AREA     | 147.69 SQ.M. | 1589.72 SQ.FT. |







## SUNSET AT CREEK BEACH

**BUILDING 1** 

LEVEL 6

**UNIT 601** 

| APARTMENT AREA | 59.98 SQ.M. | 645.62 SQ.FT. |
|----------------|-------------|---------------|
| BALCONY AREA   | 14.85 SQ.M. | 159.