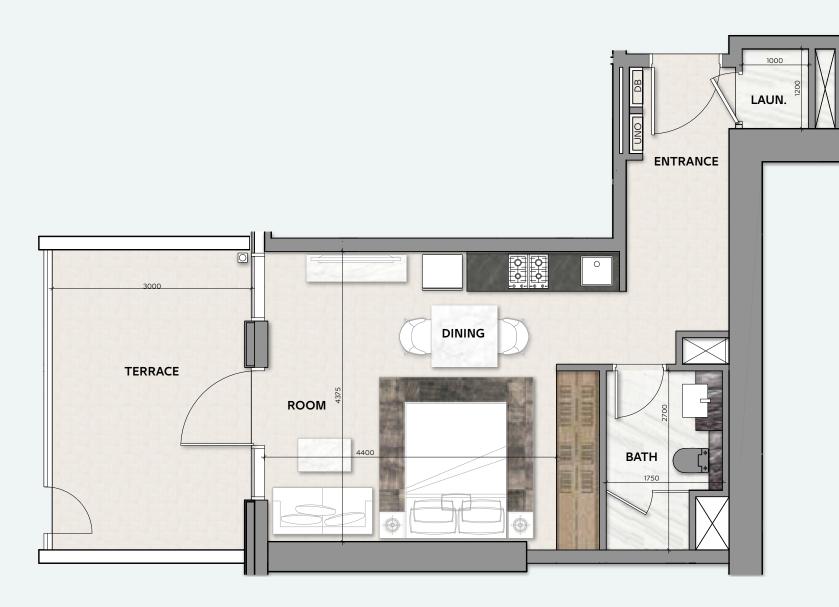

#### **TOTAL AREA** 54 sq.m / 585 sq.ft

#### UNIT Nº 2 & 9

Disclaimer: All pictures, plans, layouts, information, data and details included in this brochure are indicative only and may change at any time up to the final 'as built' status in accordance with final designs of the project, regulatory approvals and planning permissions. All accessories and interior finishes such as wallpaper, chandeliers, furniture, electronics, white goods, curtains, hard and soft landscaping, pavements, features, gym, swimming pool(s) and other elements displayed in the brochure, or within the show apartment or between the plot boundary and the unit, are not part of the unit and are shown for illustrative purposes only.