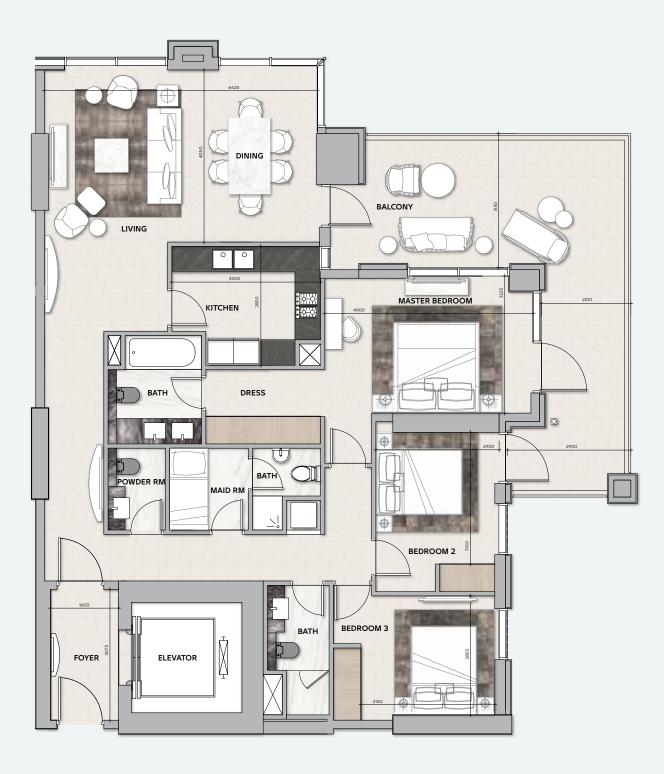

### **3 BEDROOM**

**TOTAL AREA** 178 sq.m / 1916 sq.ft

**UNIT Nº** 3 & 4

#### **3 BEDROOM**

**TOTAL AREA** 178 sq.m / 1916 sq.ft

UNIT Nº 3 & 4

### **3 BEDROOM**

**TOTAL AREA** 178 sq.m / 1916 sq.ft

### **3 BEDROOM**

**TOTAL AREA** 178 sq.m / 1916 sq.ft

UNIT Nº 3 & 4

## **3 BEDROOM**

**TOTAL AREA** 178 sq.m / 1916 sq.ft

**UNIT Nº** 3 & 4