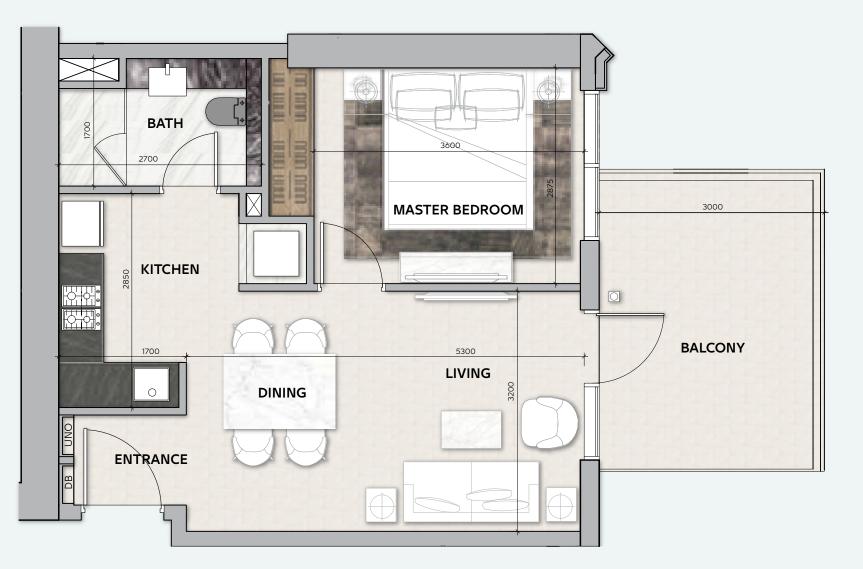

### **STUDIO**

**TOTAL AREA** 49 sq.m / 527 sq.ft

**UNIT Nº** 5 & 6

Disclaimer: All pictures, plans, layouts, information, data and details included in this brochure are indicative only and may change at any time up to the final 'as built' status in accordance with final designs of the project, regulatory approvals and planning permissions. All accessories and interior finishes such as wallpaper, chandeliers, furniture, electronics, white goods, curtains, hard and soft landscaping, pavements, features, gym, swimming pool(s) and other elements displayed in the brochure, or within the show apartment or between the plot boundary and the unit, are not part of the unit and are shown for illustrative purposes only.