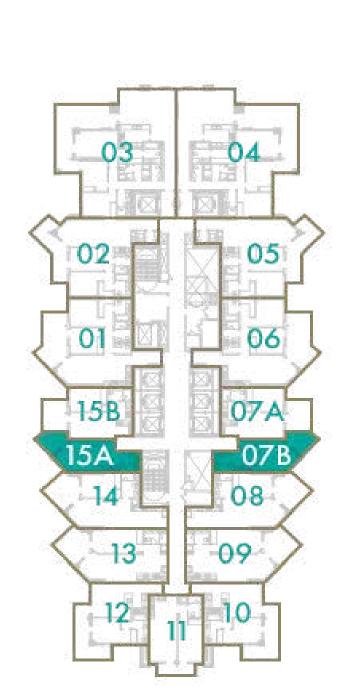

### **1 BEDROOM**

TOTAL AREA 59 sq.m / 635 sq.ft

UNIT Nº 7A & 15B

#### STUDIO

TOTAL AREA 40 sq.m / 430 sq.ft

UNIT Nº 7B & 15A