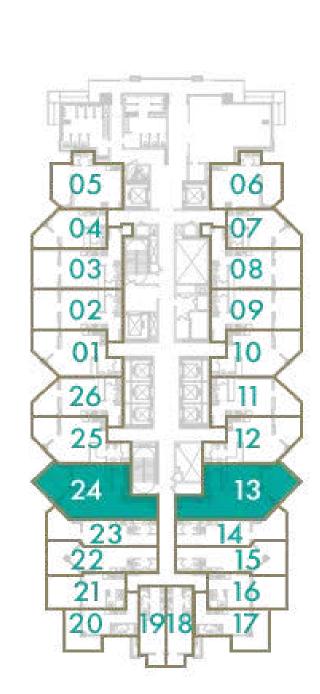

TAL AREA** 51 sq.m / 549 sq.ft

#### **UNIT Nº** 12 & 25



Disclaimer: All pictures, plans, layouts, information, data and details included in this brochure are indicative only and may change at any time up to the final 'as built' status in accordance with final designs of the project, regulatory approvals and planning permissions. All accessories and interior finishes such as wallpaper, chandeliers, furniture, electronics, white goods, curtains, hard and soft landscaping, pavements, features, gym, swimming pool(s) and other elements displayed in the brochure, or within the show apartment or between the plot boundary and the unit, are not part of the unit and are shown for illustrative purposes only.









### **1 BEDROOM**

**TOTAL AREA** 73 sq.m / 786 sq.ft

**UNIT Nº** 13 & 24













#### **STUDIO**

**TOTAL AREA** 42 sq.m / 452 sq.ft

#### **UNIT Nº** 14 & 23



Disclaimer: All pictures, plans, layouts, information, data and details included in this brochure are indicative only and may change at any time up to the final 'as built' status in accordance with final designs of the project, regulatory approvals and planning permissions. All accessories and interior finishes such as wallpaper, chandeliers, furniture, electronics, white goods, curtains, hard and soft landscaping, pavements, features, gym, swimming pool(s) and other elements displayed in the brochure, or within the show apartment or between the plot boundary and the unit, are not part of the unit and are shown for illustrative purposes only.









### **STUDIO**

**TOTAL AREA** 46 sq.m / 495 sq.ft