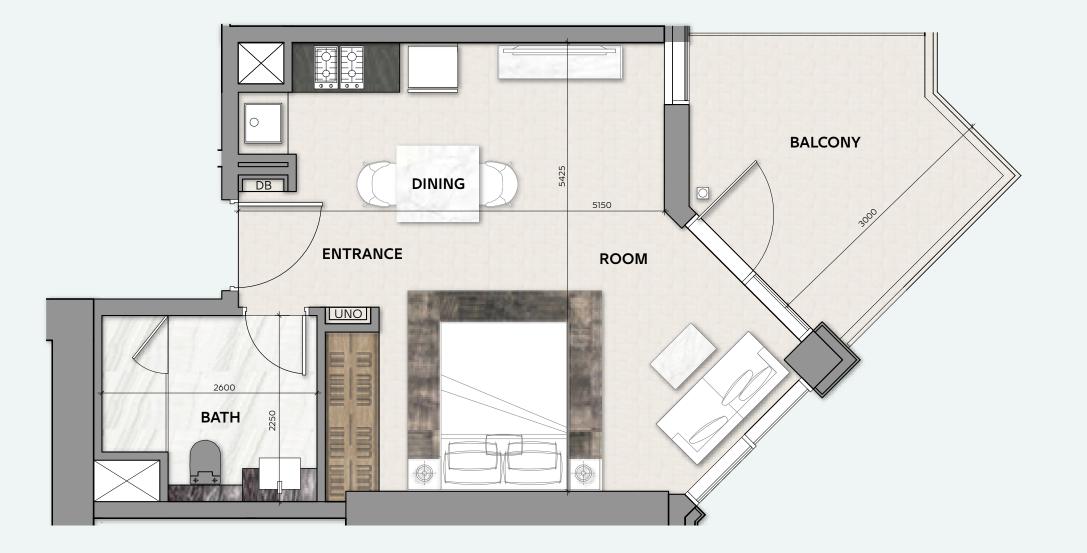

er: All pictures, plans, layouts, information, data and details included in this brochure are indicative only and may change at any time up to the final 'as built' status in accordance with final designs of the project, regulatory approvals and planning permissions. All accessories and interior finishes such as wallpaper, chandeliers, furniture, electronics, white goods, curtains, hard and soft landscaping, pavements, features, gym, swimming pool(s) and other elements displayed in the brochure, or within the show apartment or between the plot boundary and the unit, are not part of the unit and are shown for illustrative purposes only.









### **STUDIO**

TOTAL AREA 30 sq.m / 323 sq.ft

UNIT Nº 18 & 19













### **STUDIO**

**TOTAL AREA** 49 sq.m / 527 sq.ft

UNIT Nº 1A & 6A













### **STUDIO**

**TOTAL AREA** 49 sq.m / 527 sq.ft

UNIT Nº 1B & 6B



Disclaimer: All pictures, plans, layouts, information, data and details included in this brochure are indicative only and may change at any time up to the final 'as built' status in accordance with final designs of the project, regulatory approvals and planning permissions. All accessories and interior finishes such as wallpaper, chandeliers, furniture, electronics, white goods, curtains, hard and soft landscaping, pavements, features, gym, swimming pool(s) and other elements displayed in the brochure, or within the show apartment or between the plot boundary and the unit, are not part of the unit and are shown for illustrative purposes only.









### **2 BEDROOM**

**TOTAL AREA** 103 sq.m / 1109 sq.ft

UN