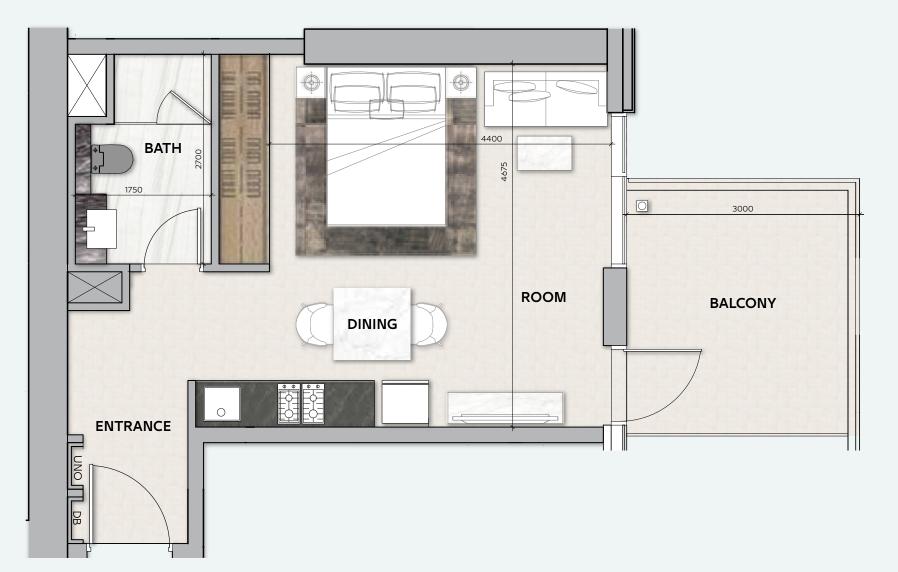

### **STUDIO**

**TOTAL AREA** 49 sq.m / 527 sq.ft

UNIT Nº 1B & 6B

Disclaimer: All pictures, plans, layouts, information, data and details included in this brochure are indicative only and may change at any time up to the final 'as built' status in accordance with final designs of the project, regulatory approvals and planning permissions. All accessories and interior finishes such as wallpaper, chandeliers, furniture, electronics, white goods, curtains, hard and soft landscaping, pavements, features, gym, swimming pool(s) and other elements displayed in the brochure, or within the show apartment or between the plot boundary and the unit, are not part of the unit and are shown for illustrative purposes only.