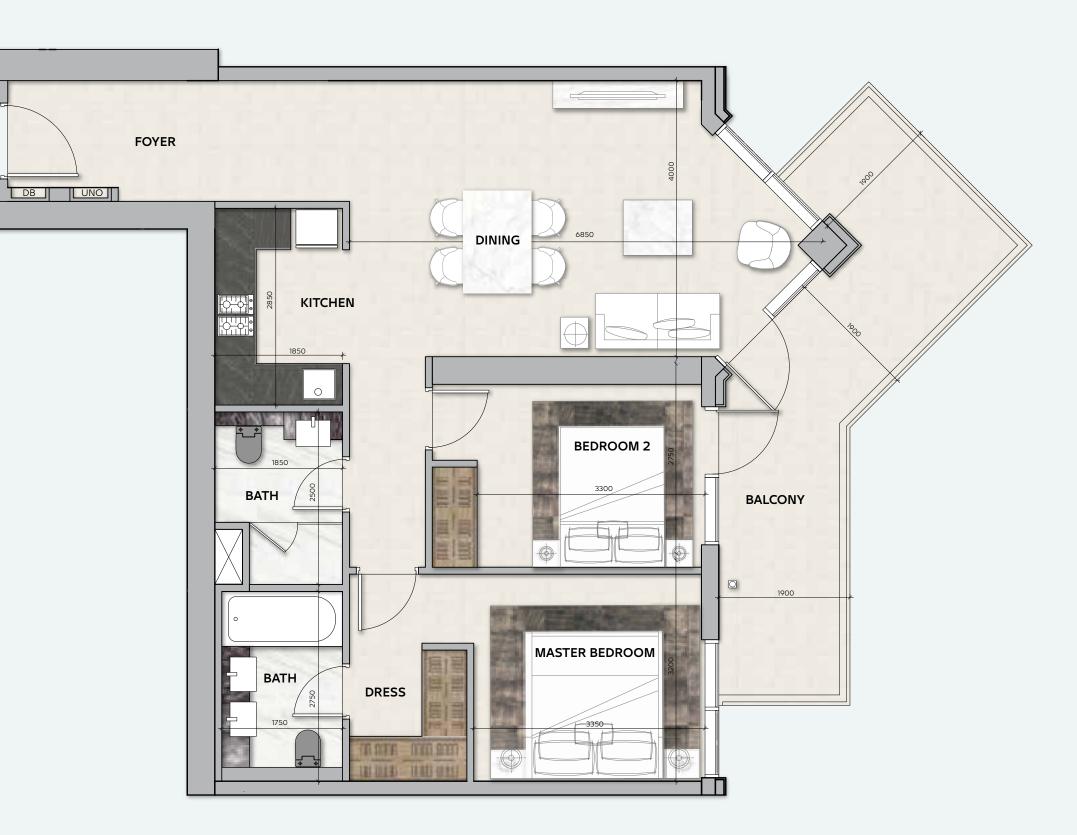

### **2 BEDROOM**

**TOTAL AREA** 103 sq.m / 1109 sq.ft

UNIT Nº 2 & 5

Disclaimer: All pictures, plans, layouts, information, data and details included in this brochure are indicative only and may change at any time up to the final 'as built' status in accordance with final designs of the project, regulatory approvals and planning permissions. All accessories and interior finishes such as wallpaper, chandeliers, furniture, electronics, white goods, curtains, hard and soft landscaping, pavements, features, gym, swimming pool(s) and other elements displayed in the brochure, or within the show apartment or between the plot boundary and the unit, are not part of the unit and are shown for illustrative purposes only.

#### UNIT Nº 2 & 5

Disclaimer: All pictures, plans, layouts, information, data and details included in this brochure are indicative only and may change at any time up to the final 'as built' status in accordance with final designs of the project, regulatory approvals and planning permissions. All accessories and interior finishes such as wallpaper, chandeliers, furniture, electronics, white goods, curtains, hard and soft landscaping, pavements, features, gym, swimming pool(s) and other elements displayed in the brochure, or within the show apartment or between the plot boundary and the unit, are not part of the unit and are shown for illustrative purposes only.

#### TOTAL AREA 103 sq.m / 1109 sq.ft

UNIT Nº 2 & 5

## **2 BEDROOM**

**TOTAL AREA** 103 sq.m / 1109 sq.ft

UNIT Nº 2 & 5