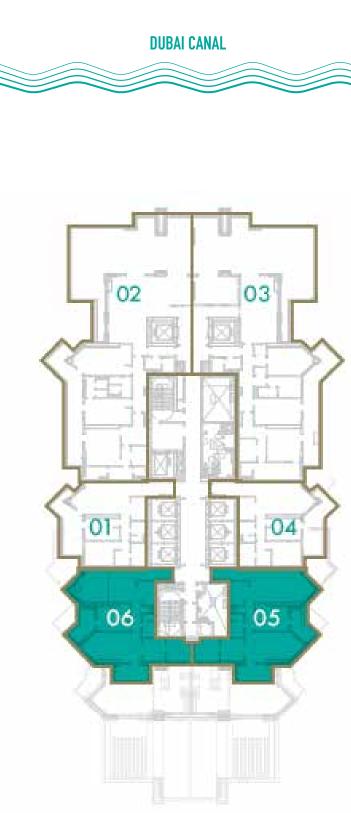

igns of the project, regulatory approvals and planning permissions. All accessories and interior finishes such as wallpaper, chandeliers, furniture, electronics, white goods, curtains, hard and soft landscaping, pavements, features, gym, swimming pool(s) and other elements displayed in the brochure, or within the show apartment or between the plot boundary and the unit, are not part of the unit and are shown for illustrative purposes only.





**DUBAI CANAL** 





## **2 BEDROOM**

**TOTAL AREA** 127 sq.m / 1368 sq.ft

**UNIT Nº** 5 & 6











## **4 BEDROOM**

**TOTAL AREA** 289 sq.m / 3113 sq.ft

UNIT Nº 2 & 3











### **2 BEDROOM**

#### TOTAL AREA 105 sq.m / 1129 sq.ft

## UNIT Nº

1&4













### **2 BEDROOM**

**TOTAL AREA** 127 sq.m / 1136 sq.ft

UNIT Nº 6 & 5











## DAR AL ARKAN

A Saudi public shareholding company headquartered in the Saudi capital, Riyadh, with a proven track record of accomplishments, providing many distinguished real estate projects in the Kingdom of Saudi Arabia for the past 25 years.

Since its establishment in 1994, Dar Al Arkan has offered distinguished real estate opportunities for homeowners and investors to develop and

preserve their wealth for future generations. Dar Al Arkan provides its residents and owners with a modern lifestyle befitting their aspirations through residential complexes, high-end real estate and shopping centres that serve as witness to their success and excellence. Thanks to their trust, Dar Al Arkan has succeeded in developing the real estate sector in the Kingdom.

Assets are a reported **2