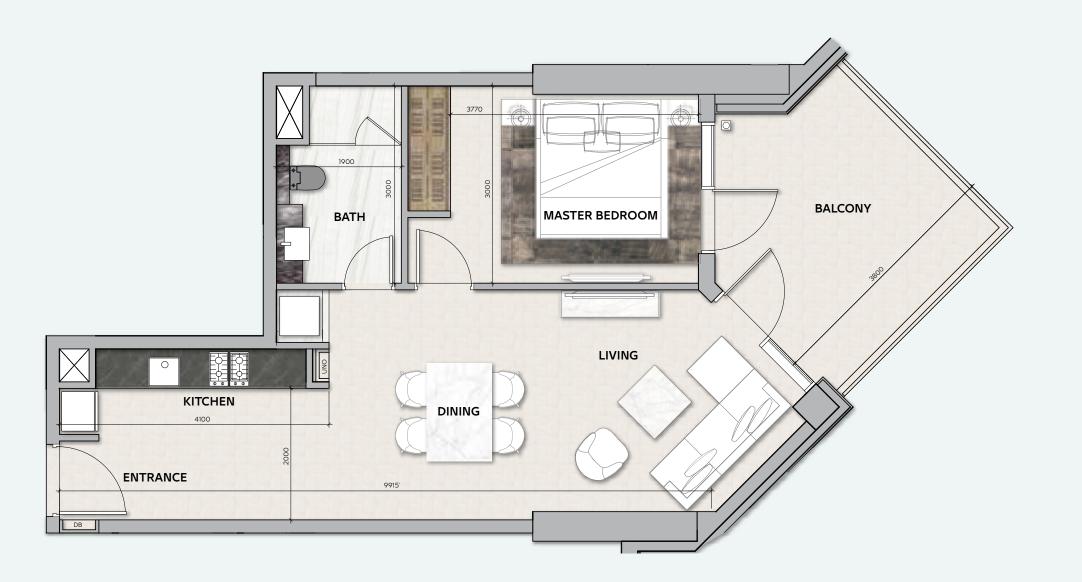

AL AREA 40 sq.m / 431 sq.ft

UNIT Nº 7B & 12A



Disclaimer: All pictures, plans, layouts, information, data and details included in this brochure are indicative only and may change at any time up to the final 'as built' status in accordance with final designs of the project, regulatory approvals and planning permissions. All accessories and interior finishes such as wallpaper, chandeliers, furniture, electronics, white goods, curtains, hard and soft landscaping, pavements, features, gym, swimming pool(s) and other elements displayed in the brochure, or within the show apartment or between the plot boundary and the unit, are not part of the unit and are shown for illustrative purposes only.





**DUBAI CANAL** 





## **1 BEDROOM**

TOTAL AREA 72 sq.m / 775 sq.ft

#### UNIT Nº 8 & 11













### **2 BEDROOM**

**TOTAL AREA** 84 sq.m / 904 sq.ft

UNIT N<sup>o</sup> 9 & 10







**DUBAI CANAL** 





## **2 BEDROOM**

**TOTAL AREA** 109 sq.m / 1173 sq.ft

#### **UNIT Nº** 1 & 6











## **2 BEDROOM**

**TOTAL AREA** 103 sq.m / 1109 sq.ft

UNIT Nº 2 & 5













## **3 BEDROOM**

**TOTAL AREA** 178 sq.m / 1916 sq.ft

**UNIT Nº** 3 & 4











## **3 BEDROOM**

**TOTAL AREA** 247 sq.m / 2659 sq.ft

UNIT Nº 7 & 8













### **2 BEDROOM**

#### **TOTAL AREA** 109 sq.m / 1173 sq.ft

#### **UNIT Nº** 1 & 6



Disclaimer: All pictures, plans, layouts, information, data and details included in this brochure are indicative only and may change at any time up to the final 'as built' status in accordance with final designs of the project, regulatory approvals an