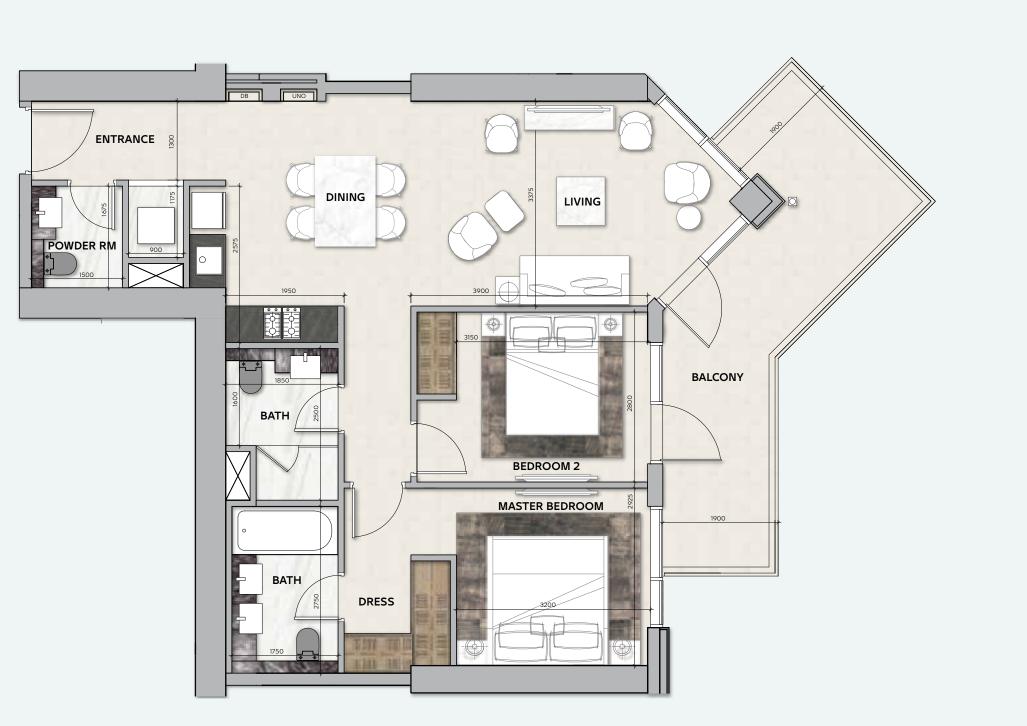

### **2 BEDROOM**

**TOTAL AREA** 103 sq.m / 1109 sq.ft

UNIT Nº 2 & 5

Disclaimer: All pictures, plans, layouts, information, data and details included in this brochure are indicative only and may change at any time up to the final 'as built' status in accordance with final designs of the project, regulatory approvals and planning permissions. All accessories and interior finishes such as wallpaper, chandeliers, furniture, electronics, white goods, curtains, hard and soft landscaping, pavements, features, gym, swimming pool(s) and other elements displayed in the brochure, or within the show apartment or between the plot boundary and the unit, are not part of the unit and are shown for illustrative purposes only.

### **2 BEDROOM**

**TOTAL AREA** 108 sq.m / 1162 sq.ft

**UNIT Nº** 7 & 15