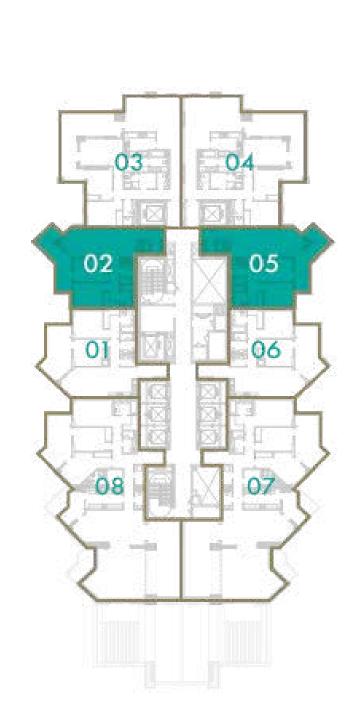

### **2 BEDROOM**

**TOTAL AREA** 103 sq.m / 1109 sq.ft

UNIT Nº 2 & 5

Disclaimer: All pictures, plans, layouts, information, data and details included in this brochure are indicative only and may change at any time up to the final 'as built' status in accordance with final designs of the project, regulatory approvals and planning permissions. All accessories and interior finishes such as wallpaper, chandeliers, furniture, electronics, white goods, curtains, hard and soft landscaping, pavements, features, gym, swimming pool(s) and other elements displayed in the brochure, or within the show apartment or between the plot boundary and the unit, are not part of the unit and are shown for illustrative purposes only.

### **2 BEDROOM**

**TOTAL AREA** 108 sq.m / 1162 sq.ft

**UNIT Nº** 7 & 15