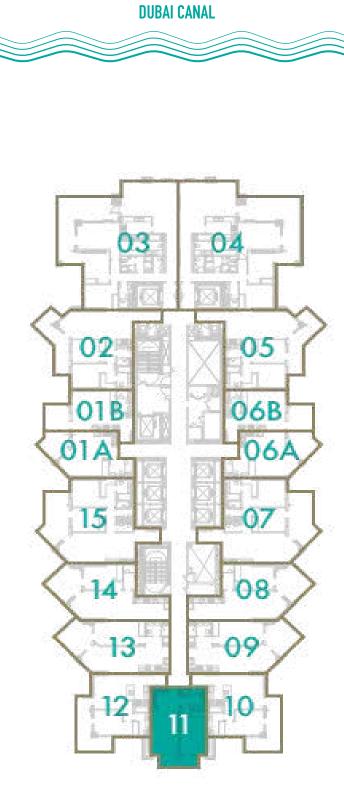

**TOTAL AREA** 71 sq.m / 764 sq.ft

#### UNIT Nº 10 & 12



Disclaimer: All pictures, plans, layouts, information, data and details included in this brochure are indicative only and may change at any time up to the final 'as built' status in accordance with final designs of the project, regulatory approvals and planning permissions. All accessories and interior finishes such as wallpaper, chandeliers, furniture, electronics, white goods, curtains, hard and soft landscaping, pavements, features, gym, swimming pool(s) and other elements displayed in the brochure, or within the show apartment or between the plot boundary and the unit, are not part of the unit and are shown for illustrative purposes only.









## **1 BEDROOM**

**TOTAL AREA** 61 sq.m / 657 sq.ft

#### UNIT Nº

11













#### **2 BEDROOM**

**TOTAL AREA** 109 sq.m / 1173 sq.ft

#### **UNIT Nº** 1 & 6











### **1 BEDROOM**

TOTAL AREA 59 sq.m / 635 sq.ft

UNIT Nº 7A & 15B











#### STUDIO

TOTAL AREA 40 sq.m / 430 sq.ft

UNIT Nº 7B & 15A













#### **2 BEDROOM**

#### TOTAL AREA 103 sq.m / 1109 sq.ft

#### UNIT Nº 2 & 5



Disclaimer: All pictures, plans, layouts, information, data and details included in this brochure are indicative only and may change at any time up to the final 'as built' status in accordance with final designs of the project, regulatory approvals and planning permissions. All accessories and interior finishes such as wallpaper, chandeliers, furniture, electronics, white goods, curtains, hard and soft landscaping, pavements, features, gym, swimming pool(s) and o