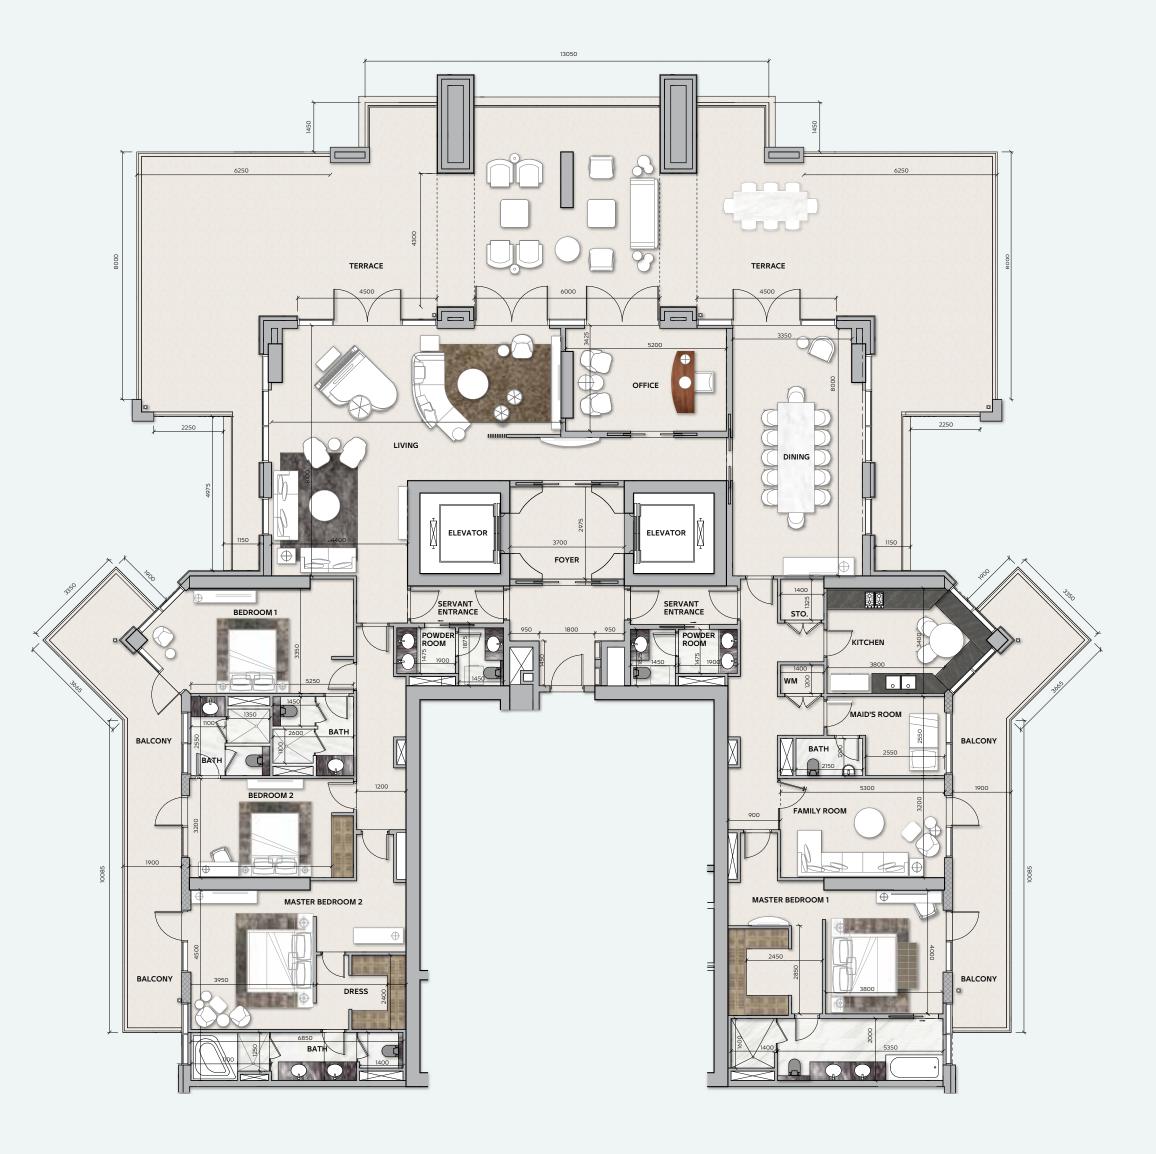

### **2 BEDROOM**

**TOTAL AREA** 103 sq.m / 1109 sq.ft

UNIT Nº 2 & 5

Disclaimer: All pictures, plans, layouts, information, data and details included in this brochure are indicative only and may change at any time up to the final 'as built' status in accordance with final designs of the project, regulatory approvals and planning permissions. All accessories and interior finishes such as wallpaper, chandeliers, furniture, electronics, white goods, curtains, hard and soft landscaping, pavements, features, gym, swimming pool(s) and other elements displayed in the brochure, or within the show apartment or between the plot boundary and the unit, are not part of the unit and are shown for illustrative purposes only.

### **2 BEDROOM**

**TOTAL AREA** 108 sq.m / 1162 sq.ft

**UNIT Nº** 7 & 15

#### UNIT Nº 2 & 5

Disclaimer: All pictures, plans, layouts, information, data and details included in this brochure are indicative only and may change at any time up to the final 'as built' status in accordance with final designs of the project, regulatory approvals and planning permissions. All accessories and interior finishes such as wallpaper, chandeliers, furniture, electronics, white goods, curtains, hard and soft landscaping, pavements, features, gym, swimming pool(s) and other elements displayed in the brochure, or within the show apartment or between the plot boundary and the unit, are not part of the unit and are shown for illustrative purposes only.

#### TOTAL AREA 103 sq.m / 1109 sq.ft

UNIT Nº 2 & 5

## **2 BEDROOM**

**TOTAL AREA** 103 sq.m / 1109 sq.ft

UNIT Nº 2 & 5