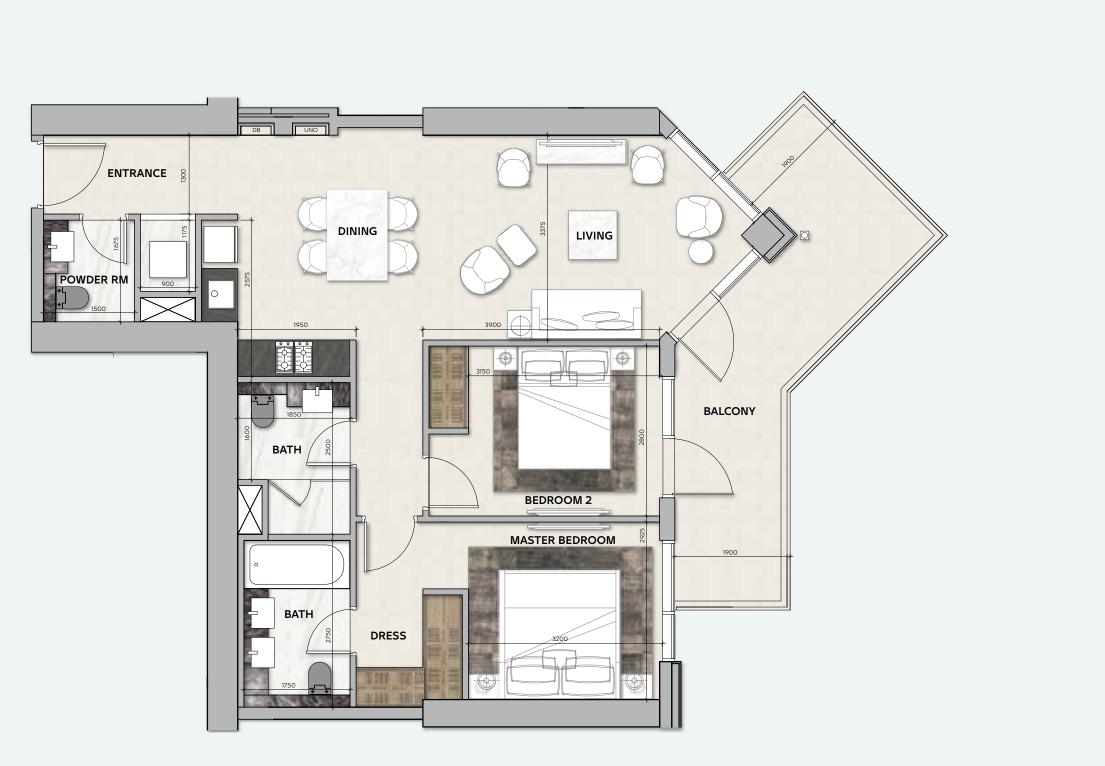

### **1 BEDROOM**

TOTAL AREA 59 sq.m / 635 sq.ft

UNIT Nº 7A & 15B

#### STUDIO

TOTAL AREA 40 sq.m / 430 sq.ft

UNIT Nº 7B & 15A