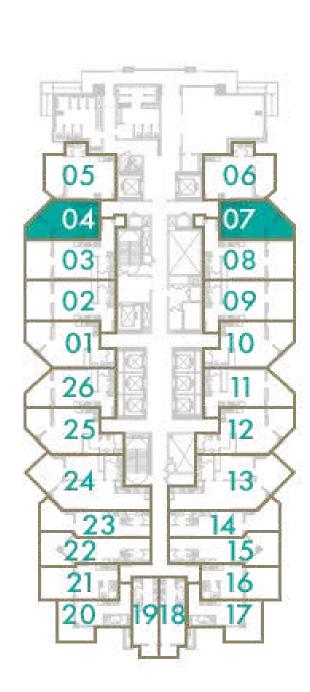

### **STUDIO**

**TOTAL AREA** 38 sq.m / 409 sq.ft

UNIT Nº 4 & 7

Disclaimer: All pictures, plans, layouts, information, data and details included in this brochure are indicative only and may change at any time up to the final 'as built' status in accordance with final designs of the project, regulatory approvals and planning permissions. All accessories and interior finishes such as wallpaper, chandeliers, furniture, electronics, white goods, curtains, hard and soft landscaping, pavements, features, gym, swimming pool(s) and other elements displayed in the brochure, or within the show apartment or between the plot boundary and the unit, are not part of the unit and are shown for illustrative purposes only.