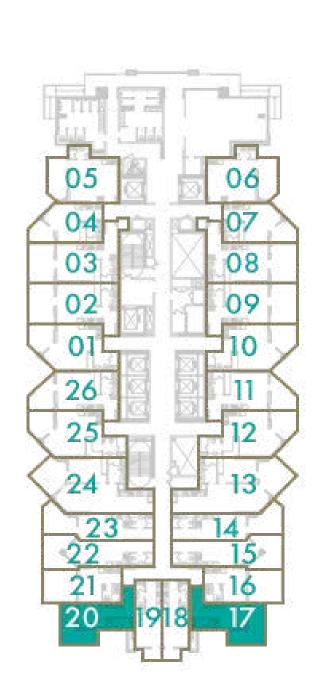

### **STUDIO**

TOTAL AREA 39 sq.m / 420 sq.ft

**UNIT Nº** 17 & 20

Disclaimer: All pictures, plans, layouts, information, data and details included in this brochure are indicative only and may change at any time up to the final 'as built' status in accordance with final designs of the project, regulatory approvals and planning permissions. All accessories and interior finishes such as wallpaper, chandeliers, furniture, electronics, white goods, curtains, hard and soft landscaping, pavements, features, gym, swimming pool(s) and other elements displayed in the brochure, or within the show apartment or between the plot boundary and the unit, are not part of the unit and are shown for illustrative purposes only.

### **STUDIO**

TOTAL AREA 30 sq.m / 323 sq.ft

UNIT Nº 18 & 19