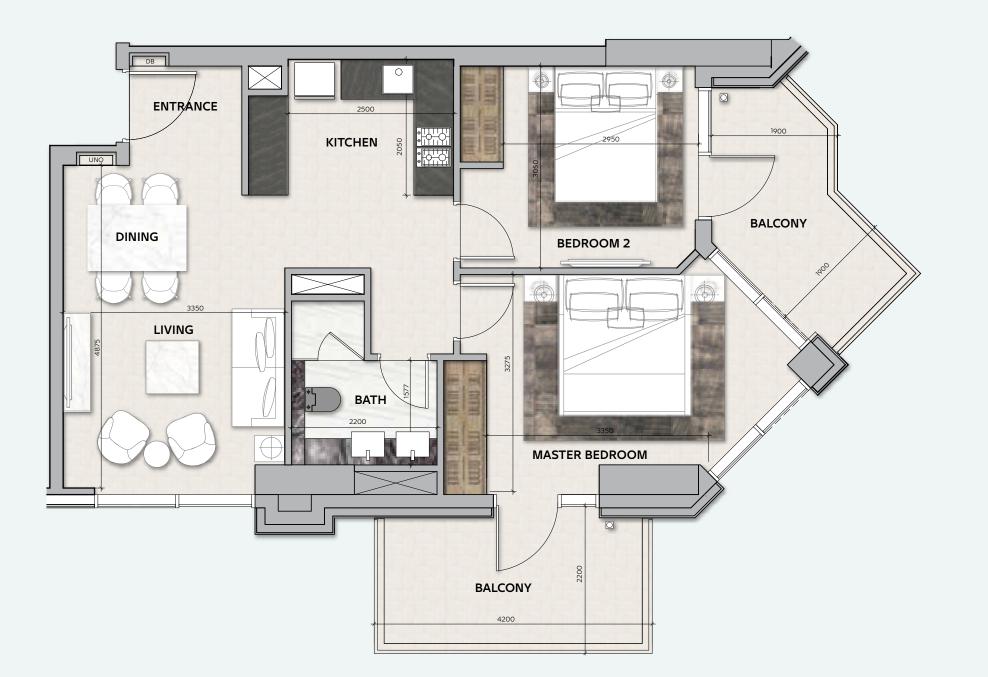

### **STUDIO**

**TOTAL AREA** 49 sq.m / 527 sq.ft

**UNIT Nº** 5 & 6

Disclaimer: All pictures, plans, layouts, information, data and details included in this brochure are indicative only and may change at any time up to the final 'as built' status in accordance with final designs of the project, regulatory approvals and planning permissions. All accessories and interior finishes such as wallpaper, chandeliers, furniture, electronics, white goods, curtains, hard and soft landscaping, pavements, features, gym, swimming pool(s) and other elements displayed in the brochure, or within the show apartment or between the plot boundary and the unit, are not part of the unit and are shown for illustrative purposes only.