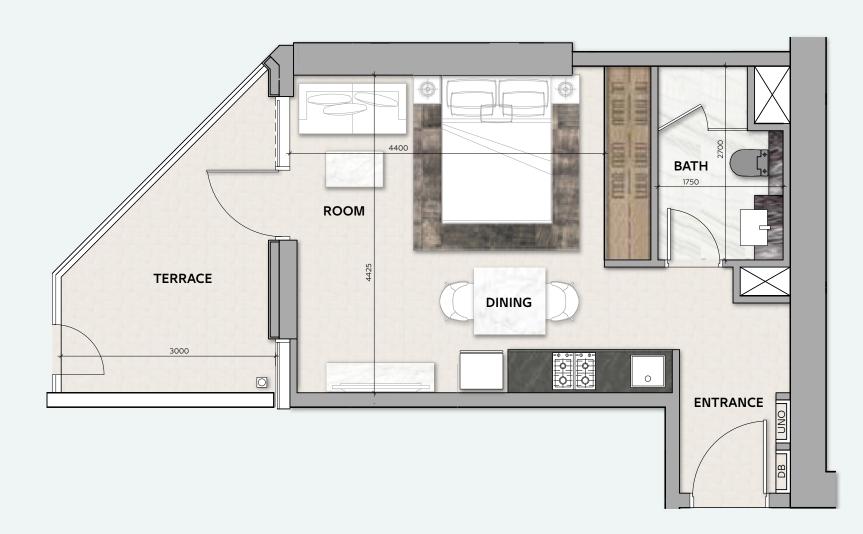

### **STUDIO**

**TOTAL AREA** 49 sq.m / 527 sq.ft

**UNIT Nº** 5 & 6

Disclaimer: All pictures, plans, layouts, information, data and details included in this brochure are indicative only and may change at any time up to the final 'as built' status in accordance with final designs of the project, regulatory approvals and planning permissions. All accessories and interior finishes such as wallpaper, chandeliers, furniture, electronics, white goods, curtains, hard and soft landscaping, pavements, features, gym, swimming pool(s) and other elements displayed in the brochure, or within the show apartment or between the plot boundary and the unit, are not part of the unit and are shown for illustrative purposes only.