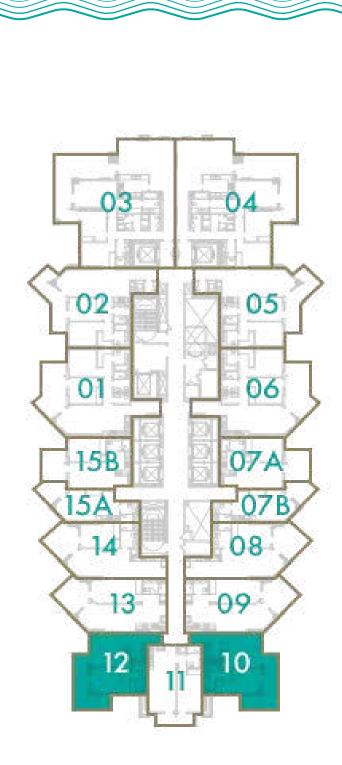

## **1 BEDROOM**

**TOTAL AREA** 61 sq.m / 657 sq.ft

#### UNIT Nº

11

#### **1 BEDROOM**

**TOTAL AREA** 61 sq.m / 656 sq.ft

#### UNIT N<sup>o</sup>

11