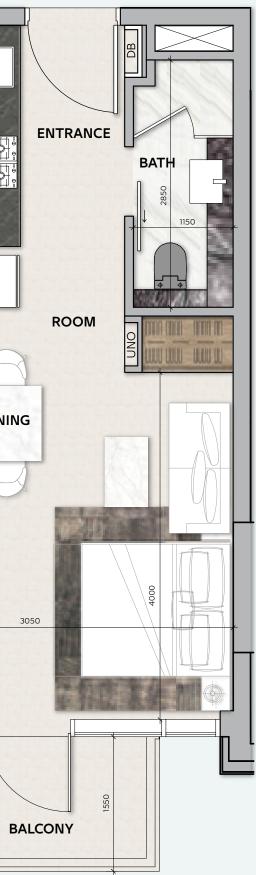

### **STUDIO**

TOTAL AREA 39 sq.m / 420 sq.ft

**UNIT Nº** 17 & 20



Disclaimer: All pictures, plans, layouts, information, data and details included in this brochure are indicative only and may change at any time up to the final 'as built' status in accordance with final designs of the project, regulatory approvals and planning permissions. All accessories and interior finishes such as wallpaper, chandeliers, furniture, electronics, white goods, curtains, hard and soft landscaping, pavements, features, gym, swimming pool(s) and other elements displayed in the brochure, or within the show apartment or between the plot boundary and the unit, are not part of the unit and are shown for illustrative purposes only.









### **STUDIO**

TOTAL AREA 30 sq.m / 323 sq.ft

UNIT Nº 18 & 19













### **STUDIO**

**TOTAL AREA** 49 sq.m / 527 sq.ft

UNIT Nº 1A & 6A













### **STUDIO**

**TOTAL AREA** 49 sq.m / 527 sq.ft

UNIT Nº 1B & 6B



Disclaimer: All pictures, plans, layouts, information, data and details included in this brochure are indicative only and may change at any time up to the final 'as built' status in accordance with final designs of the project, regulatory approvals and planning permissions. All accessories and interior finishes such as wallpaper, chandeliers, furniture, electronics, white goods, curtains, hard and soft landscaping, pavements, features, gym, swimming pool(s) and other elements displayed in the brochure, or within the show apartment or between the plot boundary and the unit, are not part of the unit and are shown for illustrative purp