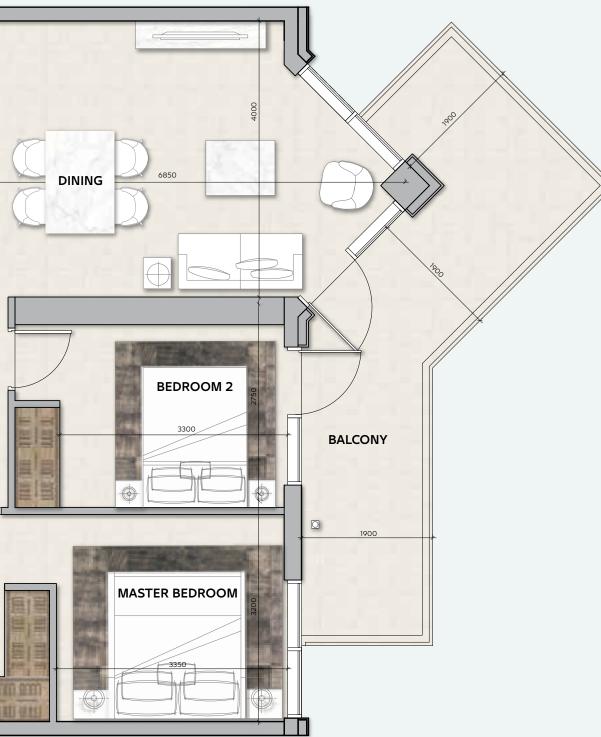

ay change at any time up to the final 'as built' status in accordance with final designs of the project, regulatory approvals and planning permissions. All accessories and interior finishes such as wallpaper, chandeliers, furniture, electronics, white goods, curtains, hard and soft landscaping, pavements, features, gym, swimming pool(s) and other elements displayed in the brochure, or within the show apartment or between the plot boundary and the unit, are not part of the unit and are shown for illustrative purposes only.





**DUBAI CANAL** 





## **2 BEDROOM**

**TOTAL AREA** 127 sq.m / 1368 sq.ft

**UNIT Nº** 5 & 6











## **4 BEDROOM**

**TOTAL AREA** 289 sq.m / 3113 sq.ft

UNIT Nº 2 & 3











### **2 BEDROOM**

#### TOTAL AREA 105 sq.m / 1129 sq.ft

## UNIT Nº

1&4













### **2 BEDROOM**

**TOTAL AREA** 127 sq.m / 1136 sq.ft

UNIT Nº 6 & 5











## DAR AL ARKAN

A Saudi public shareholding company headquartered in the Saudi capital, Riyadh, with a proven track record of accomplishments, providing many distinguished real estate projects in the Kingdom of Saudi Arabia for the past 25 years.

Since its establishment in 1994, Dar Al Arkan has offered distinguished real estate opportunities for homeowners and investors to develop and

preserve their wealth for future generations. Dar Al Arkan provides its residents and owners with a modern lifestyle befitting their aspirations through residential complexes, high-end real estate and shopping centres that serve as witness to their success and excellence. Thanks to their trust, Dar Al Arkan has succe