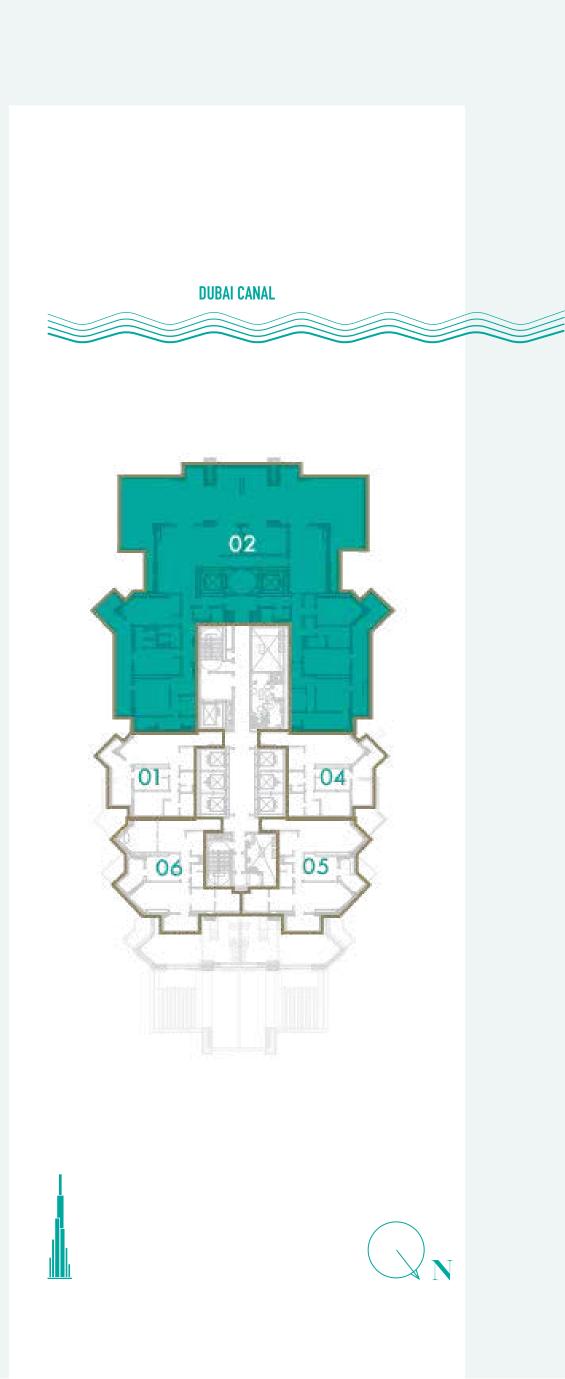

#### UNIT Nº 2 & 9

Disclaimer: All pictures, plans, layouts, information, data and details included in this brochure are indicative only and may change at any time up to the final 'as built' status in accordance with final designs of the project, regulatory approvals and planning permissions. All accessories and interior finishes such as wallpaper, chandeliers, furniture, electronics, white goods, curtains, hard and soft landscaping, pavements, features, gym, swimming pool(s) and other elements displayed in the brochure, or within the show apartment or between the plot boundary and the unit, are not part of the unit and are shown for illustrative purposes only.

### **STUDIO**

**TOTAL AREA** 49 sq.m / 527 sq.ft

**UNIT Nº** 5 & 6

Disclaimer: All pictures, plans, layouts, information, data and details included in this brochure are indicative only and may change at any time up to the final 'as built' status in accordance with final designs of the project, regulatory approvals and planning permissions. All accessories and interior finishes such as wallpaper, chandeliers, furniture, electronics, white goods, curtains, hard and soft landscaping, pavements, features, gym, swimming pool(s) and other elements displayed in the brochure, or within the show apartment or between the plot boundary and the unit, are not part of the unit and are shown for illustrative purposes only.