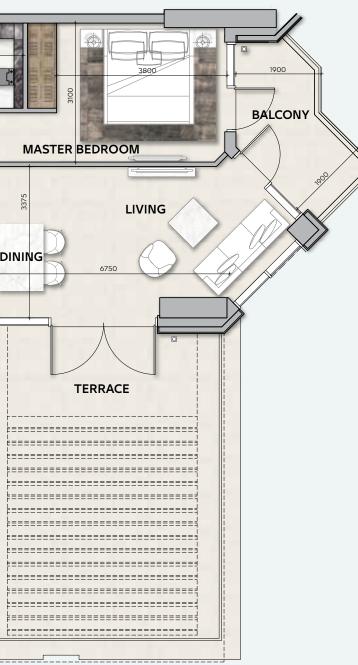

### **2 BEDROOM**

**TOTAL AREA** 103 sq.m / 1109 sq.ft

UNIT Nº 2 & 5

Disclaimer: All pictures, plans, layouts, information, data and details included in this brochure are indicative only and may change at any time up to the final 'as built' status in accordance with final designs of the project, regulatory approvals and planning permissions. All accessories and interior finishes such as wallpaper, chandeliers, furniture, electronics, white goods, curtains, hard and soft landscaping, pavements, features, gym, swimming pool(s) and other elements displayed in the brochure, or within the show apartment or between the plot boundary and the unit, are not part of the unit and are shown for illustrative purposes only.