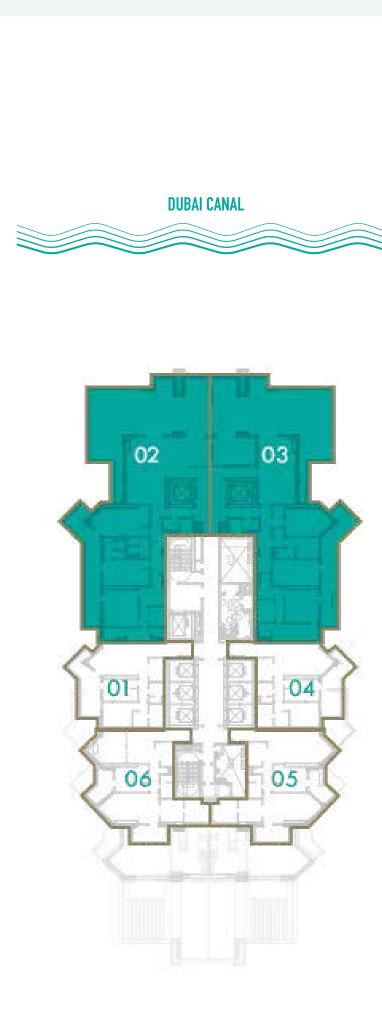

**DUBAI CANAL** 

### **2 BEDROOM**

**TOTAL AREA** 103 sq.m / 1109 sq.ft

UNIT Nº 2 & 5

Disclaimer: All pictures, plans, layouts, information, data and details included in this brochure are indicative only and may change at any time up to the final 'as built' status in accordance with final designs of the project, regulatory approvals and planning permissions. All accessories and interior finishes such as wallpaper, chandeliers, furniture, electronics, white goods, curtains, hard and soft landscaping, pavements, features, gym, swimming pool(s) and other elements displayed in the brochure, or within the show apartment or between the plot boundary and the unit, are not part of the unit and are shown for illustrative purposes only.

### **3 BEDROOM**

**TOTAL AREA** 178 sq.m / 1916 sq.ft

**UNIT Nº** 3 & 4