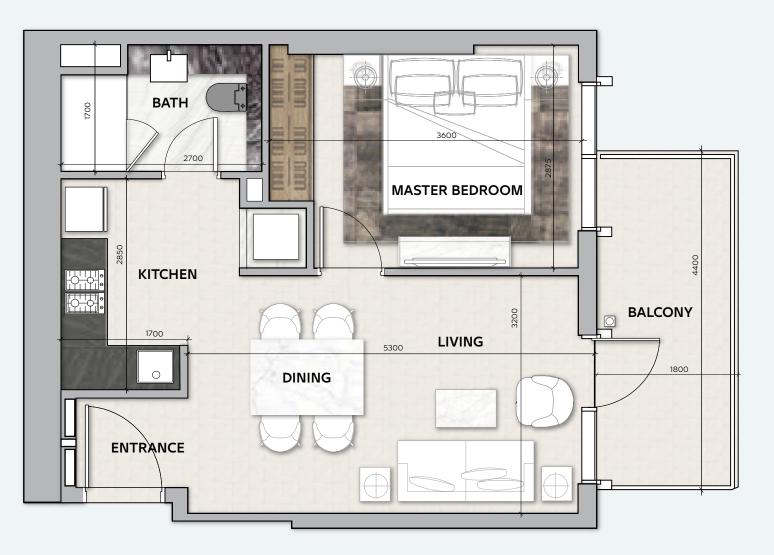

### **2 BEDROOM**

**TOTAL AREA** 103 sq.m / 1109 sq.ft

UNIT Nº 2 & 5

Disclaimer: All pictures, plans, layouts, information, data and details included in this brochure are indicative only and may change at any time up to the final 'as built' status in accordance with final designs of the project, regulatory approvals and planning permissions. All accessories and interior finishes such as wallpaper, chandeliers, furniture, electronics, white goods, curtains, hard and soft landscaping, pavements, features, gym, swimming pool(s) and other elements displayed in the brochure, or within the show apartment or between the plot boundary and the unit, are not part of the unit and are shown for illustrative purposes only.

### **2 BEDROOM**

**TOTAL AREA** 108 sq.m / 1162 sq.ft

**UNIT Nº** 7 & 15

#### TOTAL AREA 103 sq.m / 1109 sq.ft

#### UNIT Nº 2 & 5

Disclaimer: All pictures, plans, layouts, information, data and details included in this brochure are indicative only and may change at any time up to the final 'as built' status in accordance with final designs of the project, regulatory approvals and planning permissions. All accessories and interior finishes such as wallpaper, chandeliers, furniture, electronics, white goods, curtains, hard and soft landscaping, pavements, features, gym, swimming pool(s) and other elements displayed in the brochure, or within the show apartment or between the plot boundary and the unit, are not part of the unit and are shown for illustrative purposes only.

#### TOTAL AREA 103 sq.m / 1109 sq.ft

UNIT Nº 2 & 5

## **2 BEDROOM**

**TOTAL AREA** 103 sq.m / 1109 sq.ft

UNIT Nº 2 & 5