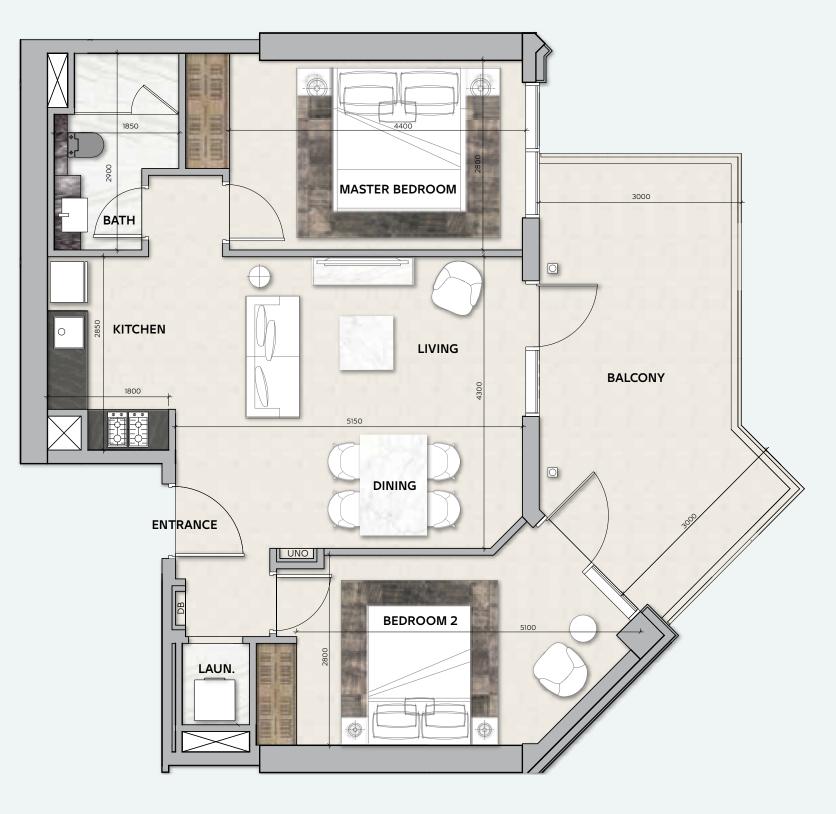

### **STUDIO**

**TOTAL AREA** 38 sq.m / 409 sq.ft

UNIT Nº 4 & 7

Disclaimer: All pictures, plans, layouts, information, data and details included in this brochure are indicative only and may change at any time up to the final 'as built' status in accordance with final designs of the project, regulatory approvals and planning permissions. All accessories and interior finishes such as wallpaper, chandeliers, furniture, electronics, white goods, curtains, hard and soft landscaping, pavements, features, gym, swimming pool(s) and other elements displayed in the brochure, or within the show apartment or between the plot boundary and the unit, are not part of the unit and are shown for illustrative purposes only.