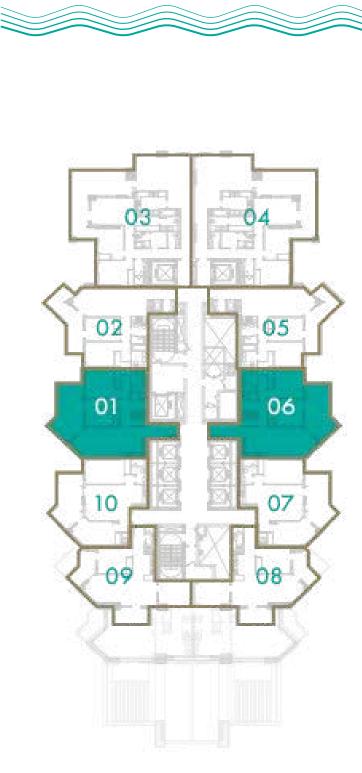

### **STUDIO**

**TOTAL AREA** 48 sq.m / 517 sq.ft

#### **UNIT Nº** 1 & 10

Disclaimer: All pictures, plans, layouts, information, data and details included in this brochure are indicative only and may change at any time up to the final 'as built' status in accordance with final designs of the project, regulatory approvals and planning permissions. All accessories and interior finishes such as wallpaper, chandeliers, furniture, electronics, white goods, curtains, hard and soft landscaping, pavements, features, gym, swimming pool(s) and other elements displayed in the brochure, or within the show apartment or between the plot boundary and the unit, are not part of the unit and are shown for illustrative purposes only.