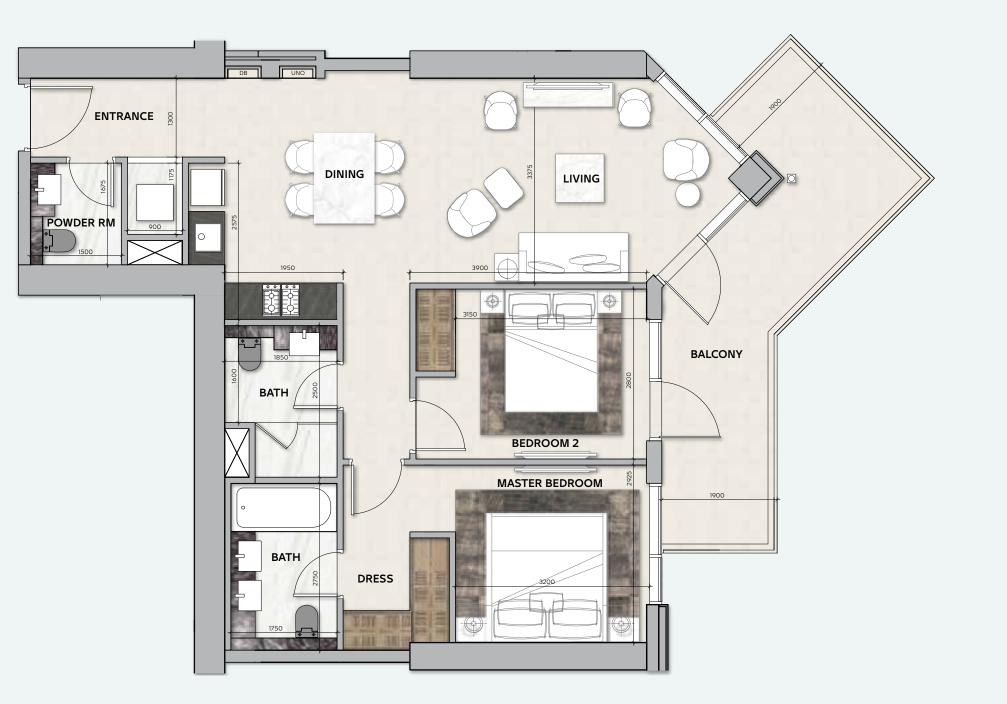

### **2 BEDROOM**

**TOTAL AREA** 103 sq.m / 1109 sq.ft

UNIT Nº 2 & 5

Disclaimer: All pictures, plans, layouts, information, data and details included in this brochure are indicative only and may change at any time up to the final 'as built' status in accordance with final designs of the project, regulatory approvals and planning permissions. All accessories and interior finishes such as wallpaper, chandeliers, furniture, electronics, white goods, curtains, hard and soft landscaping, pavements, features, gym, swimming pool(s) and other elements displayed in the brochure, or within the show apartment or between the plot boundary and the unit, are not part of the unit and are shown for illustrative purposes only.

### **2 BEDROOM**

**TOTAL AREA** 108 sq.m / 1162 sq.ft

**UNIT Nº** 7 & 15