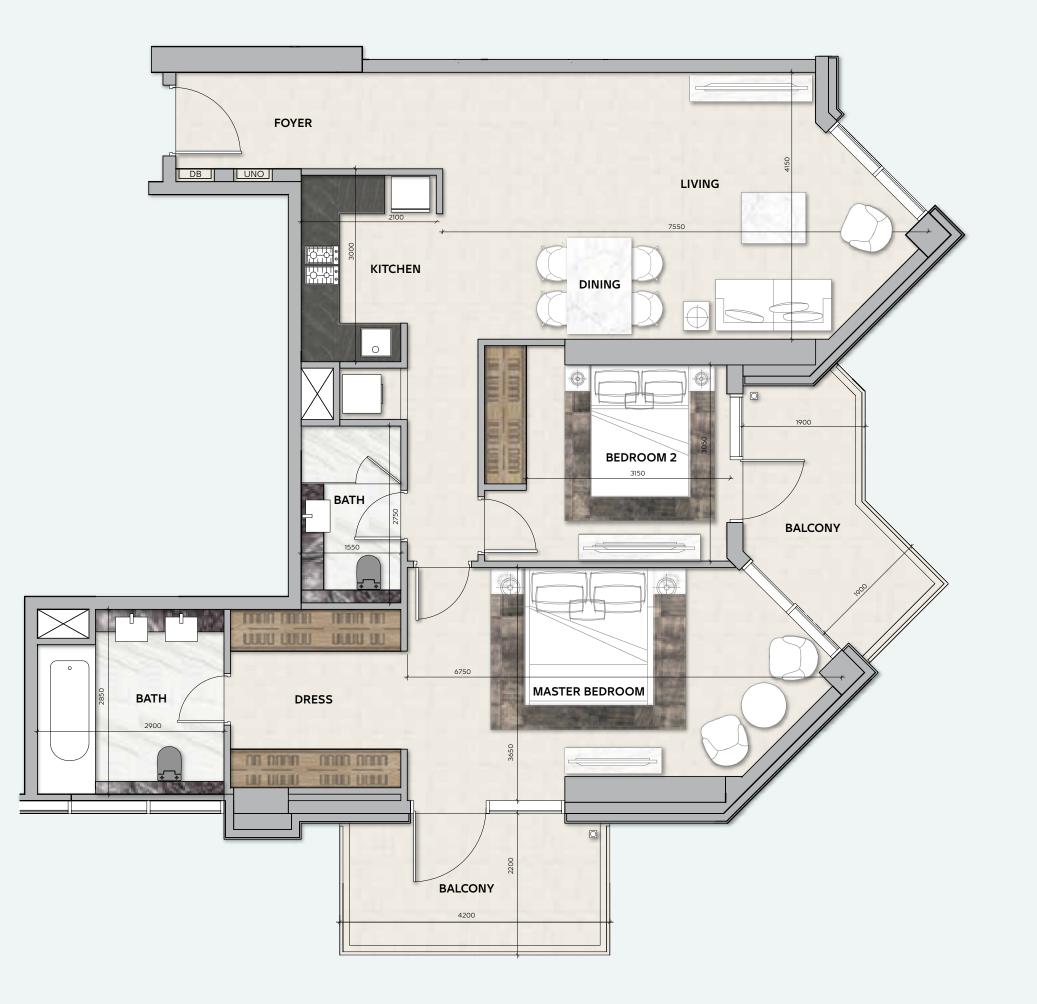

esigns of the project, regulatory approvals and planning permissions. All accessories and interior finishes such as wallpaper, chandeliers, furniture, electronics, white goods, curtains, hard and soft landscaping, pavements, features, gym, swimming pool(s) and other elements displayed in the brochure, or within the show apartment or between the plot boundary and the unit, are not part of the unit and are shown for illustrative purposes only.





**DUBAI CANAL** 





## **2 BEDROOM**

**TOTAL AREA** 127 sq.m / 1368 sq.ft

**UNIT Nº** 5 & 6











## **4 BEDROOM**

**TOTAL AREA** 289 sq.m / 3113 sq.ft

UNIT Nº 2 & 3











### **2 BEDROOM**

#### TOTAL AREA 105 sq.m / 1129 sq.ft

## UNIT Nº

1&4













### **2 BEDROOM**

**TOTAL AREA** 127 sq.m / 1136 sq.ft

UNIT Nº 6 & 5











## DAR AL ARKAN

A Saudi public shareholding company headquartered in the Saudi capital, Riyadh, with a proven track record of accomplishments, providing many distinguished real estate projects in the Kingdom of Saudi Arabia for the past 25 years.

Since its establishment in 1994, Dar Al Arkan has offered distinguished real estate opportunities for homeowners and investors to develop and

preserve their wealth for future generations. Dar Al Arkan provides its residents and owners with a modern lifestyle befitting their aspirations through residential complexes, high-end real estate and shopping centres that serve as witness to their success and excellence. Thanks to their trust, Dar Al Arkan has succeeded in developing the real estate sector in the Kingdom.

Assets are a reported *