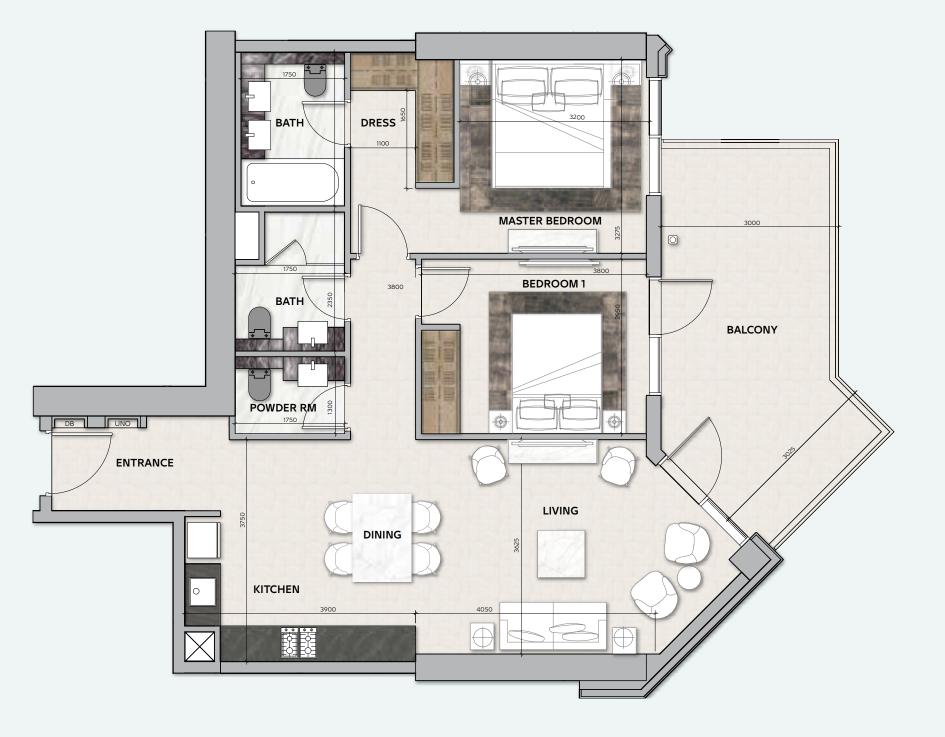

plans, layouts, information, data and details included in this brochure are indicative only and may change at any time up to the final 'as built' status in accordance with final designs of the project, regulatory approvals and planning permissions. All accessories and interior finishes such as wallpaper, chandeliers, furniture, electronics, white goods, curtains, hard and soft landscaping, pavements, features, gym, swimming pool(s) and other elements displayed in the brochure, or within the show apartment or between the plot boundary and the unit, are not part of the unit and are shown for illustrative purposes only.









### **3 BEDROOM**

**TOTAL AREA** 178 sq.m / 1916 sq.ft

**UNIT Nº** 3 & 4











### **2 BEDROOM**

**TOTAL AREA** 108 sq.m / 1162 sq.ft

**UNIT Nº** 7 & 15











## **1 BEDROOM**

TOTAL AREA 72 sq.m / 775 sq.ft

#### UNIT Nº 8 & 14



Disclaimer: All pictures, plans, layouts, information, data and details included in this brochure are indicative only and may change at any time up to the final 'as built' status in accordance with final designs of the project, regulatory approvals and planning permissions. All accessories and interior finishes such as wallpaper, chandeliers, furniture, electronics, white goods, curtains, hard and soft landscaping, pavements, features, gym, swimming pool(s) and other elements displayed in the brochure, or within the show apartment or between the plot boundary and the unit, are not part of the unit and are shown for illustrative purposes only.









## **1 BEDROOM**

**TOTAL AREA** 75 sq.m / 807 sq.ft

UNIT