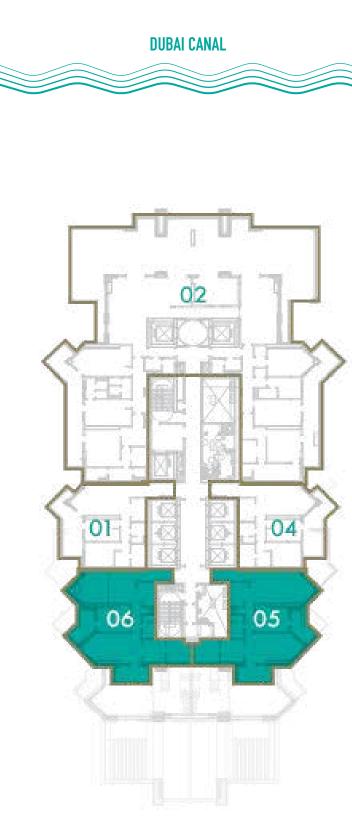

DUBAI CANAL

### **STUDIO**

**TOTAL AREA** 49 sq.m / 527 sq.ft

**UNIT Nº** 5 & 6

Disclaimer: All pictures, plans, layouts, information, data and details included in this brochure are indicative only and may change at any time up to the final 'as built' status in accordance with final designs of the project, regulatory approvals and planning permissions. All accessories and interior finishes such as wallpaper, chandeliers, furniture, electronics, white goods, curtains, hard and soft landscaping, pavements, features, gym, swimming pool(s) and other elements displayed in the brochure, or within the show apartment or between the plot boundary and the unit, are not part of the unit and are shown for illustrative purposes only.

### **STUDIO**

**TOTAL AREA** 49 sq.m / 527 sq.ft

UNIT Nº 1A & 6A

### **STUDIO**

**TOTAL AREA** 49 sq.m / 527 sq.ft

UNIT Nº 1B & 6B

Disclaimer: All pictures, plans, layouts, information, data and details included in this brochure are indicative only and may change at any time up to the final 'as built' status in accordance with final designs of the project, regulatory approvals and planning permissions. All accessories and interior finishes such as wallpaper, chandeliers, furniture, electronics, white goods, curtains, hard and soft landscaping, pavements, features, gym, swimming pool(s) and other elements displayed in the brochure, or within the show apartment or between the plot boundary and the unit, are not part of the unit and are shown for illustrative purposes only.