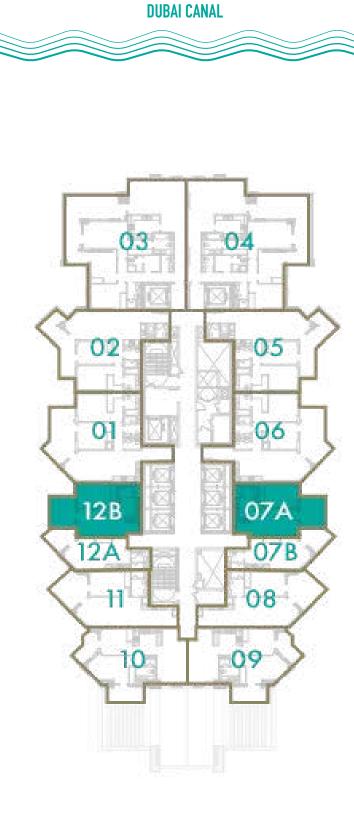

goods, curtains, hard and soft landscaping, pavements, features, gym, swimming pool(s) and other elements displayed in the brochure, or within the show apartment or between the plot boundary and the unit, are not part of the unit and are shown for illustrative purposes only.





DUBAI CANAL





## **1 BEDROOM**

**TOTAL AREA** 152 sq.m / 1636 sq.ft

**UNIT Nº** 4 & 5













## **2 BEDROOM**

**TOTAL AREA** 110 sq.m / 1184 sq.ft

#### UNIT Nº

9











### **2 BEDROOM**

**TOTAL AREA** 109 sq.m / 1173 sq.ft

#### **UNIT Nº** 1 & 6











### **2 BEDROOM**

#### TOTAL AREA 103 sq.m / 1109 sq.ft

UNIT Nº 2 & 5











### **3 BEDROOM**

**TOTAL AREA** 178 sq.m / 1916 sq.ft

UNIT Nº 3 & 4











## **1 BEDROOM**

**TOTAL AREA** 59 sq.m / 635 sq.ft

UNIT Nº 7A & 12B











## STUDIO

TOTAL AREA 40 sq.m / 431 sq.ft

UNIT Nº 7B & 12A



Disclaimer: All pictures, plans, layouts, information, data and details included in this brochure are indicative only and may change at any time up to the final 'as built' status in accordance with final designs of the project, regulatory approvals and planning permissions. All accessories and interior finishes such as wallpaper, chandeliers, furniture, electronics, white goods, curtains, hard and soft landscaping, pavements, features, gym, swimming pool(s) and other elements displayed in the brochure, or within the show apartment or between the plot boundary and the unit, are not part of the unit and are shown for illustrative purposes only.





**DUBAI CANAL** 





## **1 BEDROOM**

TOTAL AREA 72 sq.m / 775 sq.ft

###