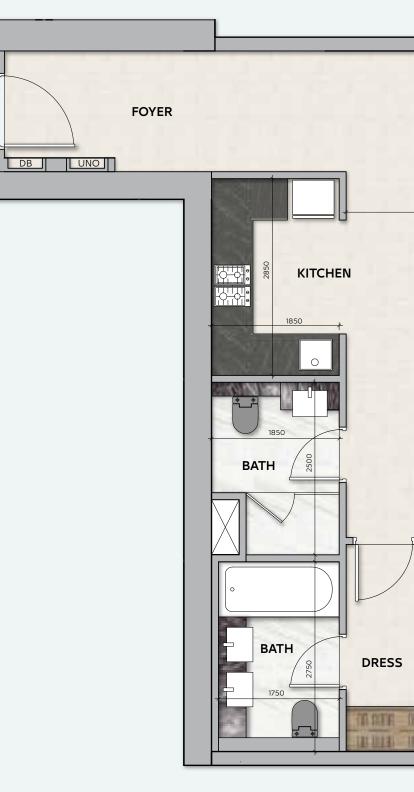

may change at any time up to the final 'as built' status in accordance with final designs of the project, regulatory approvals and planning permissions. All accessories and interior finishes such as wallpaper, chandeliers, furniture, electronics, white goods, curtains, hard and soft landscaping, pavements, features, gym, swimming pool(s) and other elements displayed in the brochure, or within the show apartment or between the plot boundary and the unit, are not part of the unit and are shown for illustrative purposes only.





**DUBAI CANAL** 





## **2 BEDROOM**

**TOTAL AREA** 127 sq.m / 1368 sq.ft

**UNIT Nº** 5 & 6











## **4 BEDROOM**

**TOTAL AREA** 289 sq.m / 3113 sq.ft

UNIT Nº 2 & 3











### **2 BEDROOM**

#### TOTAL AREA 105 sq.m / 1129 sq.ft

## UNIT Nº

1&4













### **2 BEDROOM**

**TOTAL AREA** 127 sq.m / 1136 sq.ft

UNIT Nº 6 & 5











## DAR AL ARKAN

A Saudi public shareholding company headquartered in the Saudi capital, Riyadh, with a proven track record of accomplishments, providing many distinguished real estate projects in the Kingdom of Saudi Arabia for the past 25 years.

Since its establishment in 1994, Dar Al Arkan has offered distinguished real estate opportunities for homeowners and investors to develop and

preserve their wealth for future generations. Dar Al Arkan provides its residents and owners with a modern lifestyle befitting their aspirations through residential complexes, high-end real estate and shopping centres that serve as witness to their success and excellence. Thanks to their trust, Dar Al Arkan has suc