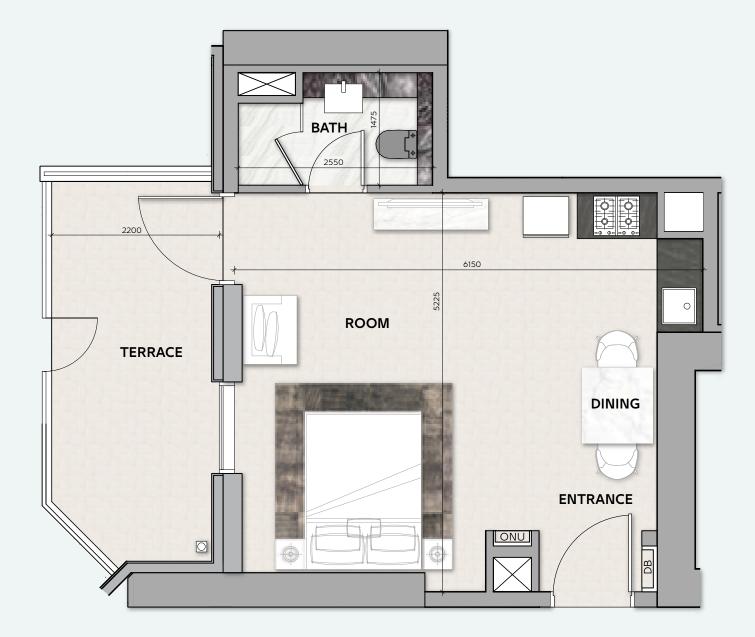

### **STUDIO**

**TOTAL AREA** 38 sq.m / 409 sq.ft

UNIT Nº 4 & 7

Disclaimer: All pictures, plans, layouts, information, data and details included in this brochure are indicative only and may change at any time up to the final 'as built' status in accordance with final designs of the project, regulatory approvals and planning permissions. All accessories and interior finishes such as wallpaper, chandeliers, furniture, electronics, white goods, curtains, hard and soft landscaping, pavements, features, gym, swimming pool(s) and other elements displayed in the brochure, or within the show apartment or between the plot boundary and the unit, are not part of the unit and are shown for illustrative purposes only.