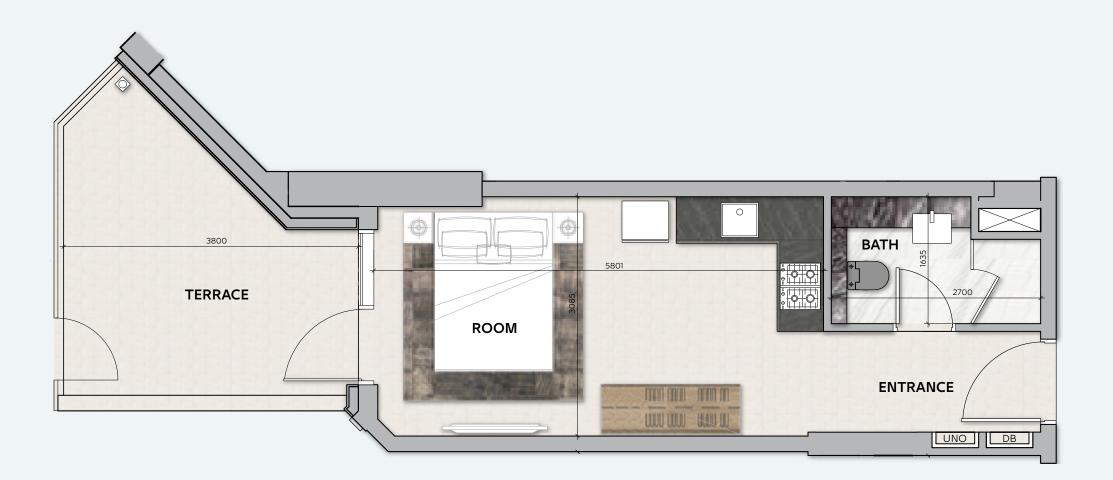

TOTAL AREA** 73 sq.m / 786 sq.ft

**UNIT Nº** 13 & 24













#### **STUDIO**

**TOTAL AREA** 42 sq.m / 452 sq.ft

#### **UNIT Nº** 14 & 23



Disclaimer: All pictures, plans, layouts, information, data and details included in this brochure are indicative only and may change at any time up to the final 'as built' status in accordance with final designs of the project, regulatory approvals and planning permissions. All accessories and interior finishes such as wallpaper, chandeliers, furniture, electronics, white goods, curtains, hard and soft landscaping, pavements, features, gym, swimming pool(s) and other elements displayed in the brochure, or within the show apartment or between the plot boundary and the unit, are not part of the unit and are shown for illustrative purposes only.









### **STUDIO**

**TOTAL AREA** 46 sq.m / 495 sq.ft

#### **UNIT Nº** 15 & 22



Disclaimer: All pictures, plans, layouts, information, data and details included in this brochure are indicative only and may change at any time up to the final 'as built' status in accordance with final designs of the project, regulatory approvals and planning permissions. All accessories and interior finishes such as wallpaper, chandeliers, furniture, electronics, white goods, curtains, hard and soft landscaping, pavements, features, gym, swimming pool(s) and other elements displayed in the brochure, or within the show apartment or between the plot boundary and the unit, are not part of the unit and are shown for illustrative purposes only.









### **STUDIO**

TOTAL AREA 37 sq.m / 398 sq.ft

####