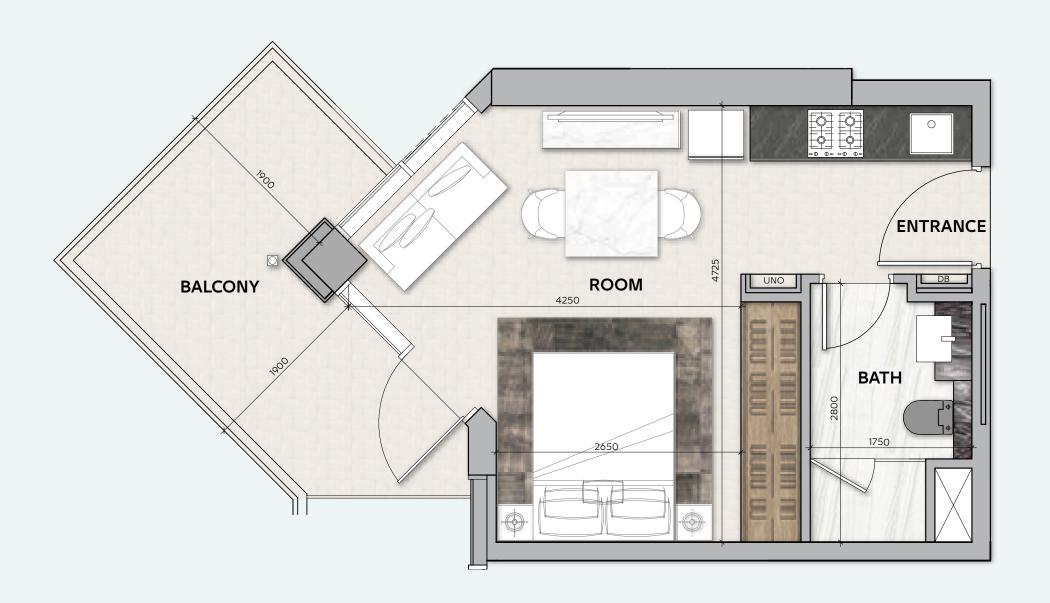

### **STUDIO**

**TOTAL AREA** 38 sq.m / 409 sq.ft

UNIT Nº 4 & 7

Disclaimer: All pictures, plans, layouts, information, data and details included in this brochure are indicative only and may change at any time up to the final 'as built' status in accordance with final designs of the project, regulatory approvals and planning permissions. All accessories and interior finishes such as wallpaper, chandeliers, furniture, electronics, white goods, curtains, hard and soft landscaping, pavements, features, gym, swimming pool(s) and other elements displayed in the brochure, or within the show apartment or between the plot boundary and the unit, are not part of the unit and are shown for illustrative purposes only.