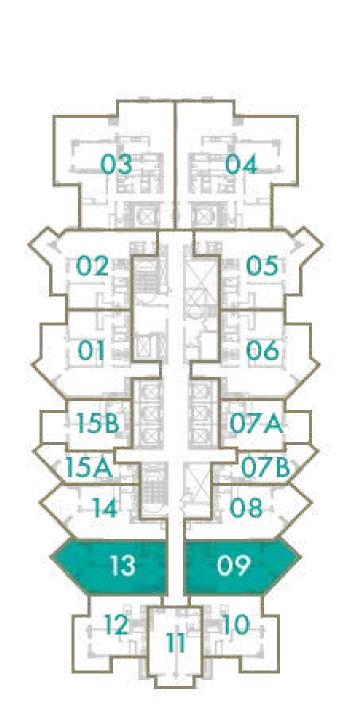

### **1 BEDROOM**

**TOTAL AREA** 73 sq.m / 786 sq.ft

**UNIT Nº** 13 & 24

## **1 BEDROOM**

**TOTAL AREA** 75 sq.m / 807 sq.ft

UNIT Nº 9 & 13

Disclaimer: All pictures, plans, layouts, information, data and details included in this brochure are indicative only and may change at any time up to the final 'as built' status in accordance with final designs of the project, regulatory approvals and planning permissions. All accessories and interior finishes such as wallpaper, chandeliers, furniture, electronics, white goods, curtains, hard and soft landscaping, pavements, features, gym, swimming pool(s) and other elements displayed in the brochure, or within the show apartment or between the plot boundary and the unit, are not part of the unit and are shown for illustrative purposes only.

#### UNIT Nº 9 & 13