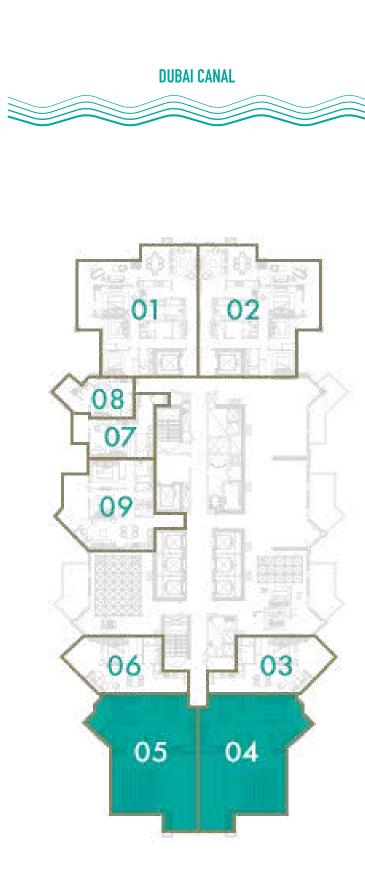

AL AREA 72 sq.m / 775 sq.ft

UNIT Nº 3 & 6



Disclaimer: All pictures, plans, layouts, information, data and details included in this brochure are indicative only and may change at any time up to the final 'as built' status in accordance with final designs of the project, regulatory approvals and planning permissions. All accessories and interior finishes such as wallpaper, chandeliers, furniture, electronics, white goods, curtains, hard and soft landscaping, pavements, features, gym, swimming pool(s) and other elements displayed in the brochure, or within the show apartment or between the plot boundary and the unit, are not part of the unit and are shown for illustrative purposes only.





DUBAI CANAL





## **1 BEDROOM**

**TOTAL AREA** 152 sq.m / 1636 sq.ft

**UNIT Nº** 4 & 5













## **2 BEDROOM**

**TOTAL AREA** 110 sq.m / 1184 sq.ft

#### UNIT Nº

9











### **2 BEDROOM**

**TOTAL AREA** 109 sq.m / 1173 sq.ft

#### **UNIT Nº** 1 & 6











### **2 BEDROOM**

#### TOTAL AREA 103 sq.m / 1109 sq.ft

UNIT Nº 2 & 5











### **3 BEDROOM**

**TOTAL AREA** 178 sq.m / 1916 sq.ft

UNIT Nº 3 & 4











## **1 BEDROOM**

**TOTAL AREA** 59 sq.m / 635 sq.ft

UNIT Nº 7A & 12B











## STUDIO

TOTAL AREA 40 sq.m / 431 sq.ft

UNIT Nº 7B & 12A



Disclaimer: All pictures, plans, layouts, information, data and details included in this brochure are indicative only and may change at any time up to the final 'as built' status in accordance with final designs of the project, regulatory approvals and planning permissions. All accessories and interior finish