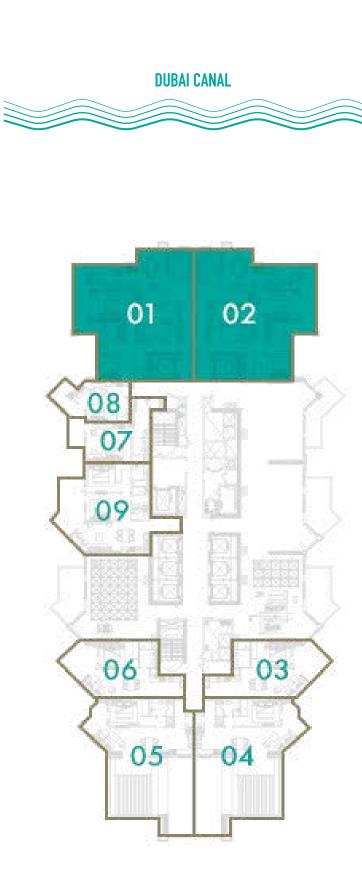

ayouts, information, data and details included in this brochure are indicative only and may change at any time up to the final 'as built' status in accordance with final designs of the project, regulatory approvals and planning permissions. All accessories and interior finishes such as wallpaper, chandeliers, furniture, electronics, white goods, curtains, hard and soft landscaping, pavements, features, gym, swimming pool(s) and other elements displayed in the brochure, or within the show apartment or between the plot boundary and the unit, are not part of the unit and are shown for illustrative purposes only.









#### **1 BEDROOM**

**TOTAL AREA** 61 sq.m / 656 sq.ft

#### UNIT N<sup>o</sup>

11











### **3 BEDROOM**

**TOTAL AREA** 178 sq.m / 1916 sq.ft

### UNIT Nº

1&2











### **STUDIO**

**TOTAL AREA** 47 sq.m / 506 sq.ft

#### UNIT Nº

7



Disclaimer: All pictures, plans, layouts, information, data and details included in this brochure are indicative only and may change at any time up to the final 'as built' status in accordance with final designs of the project, regulatory approvals and planning permissions. All accessories and interior finishes such as wallpaper, chandeliers, furniture, electronics, white goods, curtains, hard and soft landscaping, pavements, features, gym, swimming pool(s) and other elements displayed in the brochure, or within the show apartment or between the plot boundary and the unit, are not part of the unit and are shown for illustrative purposes only.









### **STUDIO**

**TOTAL AREA** 42 sq.m / 452 sq.ft

#### UNIT N