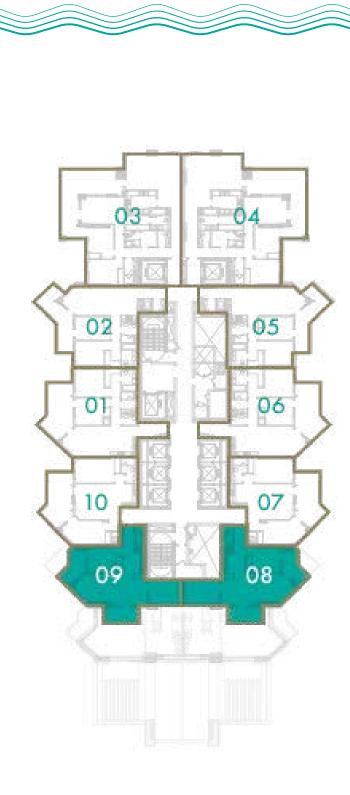

### **STUDIO**

**TOTAL AREA** 38 sq.m / 409 sq.ft

UNIT Nº 4 & 7

Disclaimer: All pictures, plans, layouts, information, data and details included in this brochure are indicative only and may change at any time up to the final 'as built' status in accordance with final designs of the project, regulatory approvals and planning permissions. All accessories and interior finishes such as wallpaper, chandeliers, furniture, electronics, white goods, curtains, hard and soft landscaping, pavements, features, gym, swimming pool(s) and other elements displayed in the brochure, or within the show apartment or between the plot boundary and the unit, are not part of the unit and are shown for illustrative purposes only.