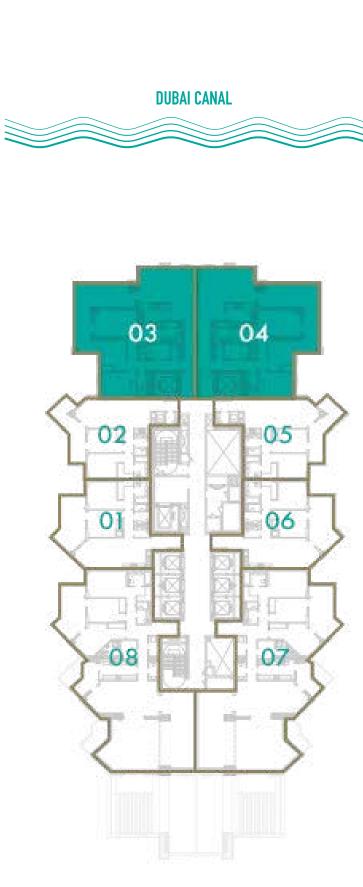

### **3 BEDROOM**

**TOTAL AREA** 178 sq.m / 1916 sq.ft

**UNIT Nº** 3 & 4

#### **3 BEDROOM**

**TOTAL AREA** 178 sq.m / 1916 sq.ft

UNIT Nº 3 & 4