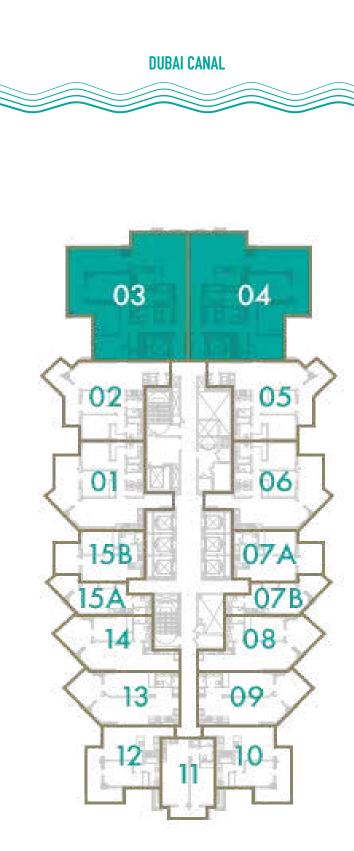

#### TOTAL AREA 103 sq.m / 1109 sq.ft

#### UNIT Nº 2 & 5



Disclaimer: All pictures, plans, layouts, information, data and details included in this brochure are indicative only and may change at any time up to the final 'as built' status in accordance with final designs of the project, regulatory approvals and planning permissions. All accessories and interior finishes such as wallpaper, chandeliers, furniture, electronics, white goods, curtains, hard and soft landscaping, pavements, features, gym, swimming pool(s) and other elements displayed in the brochure, or within the show apartment or between the plot boundary and the unit, are not part of the unit and are shown for illustrative purposes only.









#### **3 BEDROOM**

**TOTAL AREA** 178 sq.m / 1916 sq.ft

UNIT Nº 3 & 4











### **1 BEDROOM**

TOTAL AREA 72 sq.m / 775 sq.ft

UNIT Nº 8 & 14



Disclaimer: All pictures, plans, layouts, information, data and details included in this brochure are indicative only and may change at any time up to the final 'as built' status in accordance with final designs of the project, regulatory approvals and planning permissions. All accessories and interior finishes such as wallpaper, chandeliers, furniture, electronics, white goods, curtains, hard and soft landscaping, pavements, features, gym, swimming pool(s) and other elements displayed in the brochure, or within the show apartment or between the plot boundary and the unit, are not part of the unit and are shown for illustrative purposes only.









### **1 BEDROOM**

#### **TOTAL AREA** 75 sq.m / 807 sq.ft

####