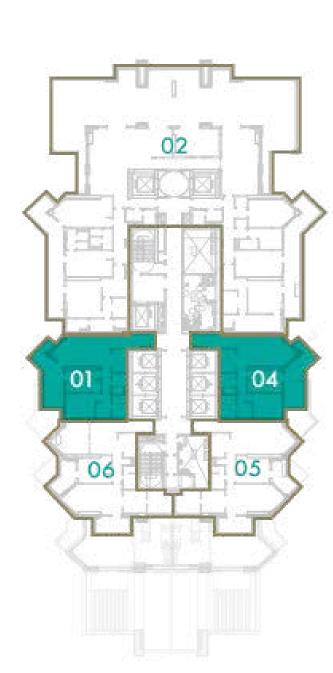

### **STUDIO**

**TOTAL AREA** 49 sq.m / 527 sq.ft

**UNIT Nº** 5 & 6

Disclaimer: All pictures, plans, layouts, information, data and details included in this brochure are indicative only and may change at any time up to the final 'as built' status in accordance with final designs of the project, regulatory approvals and planning permissions. All accessories and interior finishes such as wallpaper, chandeliers, furniture, electronics, white goods, curtains, hard and soft landscaping, pavements, features, gym, swimming pool(s) and other elements displayed in the brochure, or within the show apartment or between the plot boundary and the unit, are not part of the unit and are shown for illustrative purposes only.

### **STUDIO**

**TOTAL AREA** 49 sq.m / 527 sq.ft

UNIT Nº 1A & 6A

### **STUDIO**

**TOTAL AREA** 49 sq.m / 527 sq.ft

UNIT Nº 1B & 6B

Disclaimer: All pictures, plans, layouts, information, data and details included in this brochure are indicative only and may change at any time up to the final 'as built' status in accordance with final designs of the project, regulatory approvals and planning permissions. All accessories and interior finishes such as wallpaper, chandeliers, furniture, electronics, white goods, curtains, hard and soft landscaping, pavements, features, gym, swimming pool(s) and other elements displayed in the brochure, or within the show apartment or between the plot boundary and the unit, are not part of the unit and are shown for illustrative purposes only.