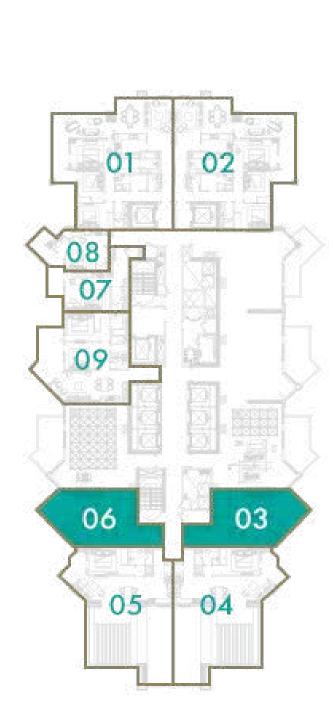

### **STUDIO**

**TOTAL AREA** 49 sq.m / 527 sq.ft

**UNIT Nº** 5 & 6

Disclaimer: All pictures, plans, layouts, information, data and details included in this brochure are indicative only and may change at any time up to the final 'as built' status in accordance with final designs of the project, regulatory approvals and planning permissions. All accessories and interior finishes such as wallpaper, chandeliers, furniture, electronics, white goods, curtains, hard and soft landscaping, pavements, features, gym, swimming pool(s) and other elements displayed in the brochure, or within the show apartment or between the plot boundary and the unit, are not part of the unit and are shown for illustrative purposes only.