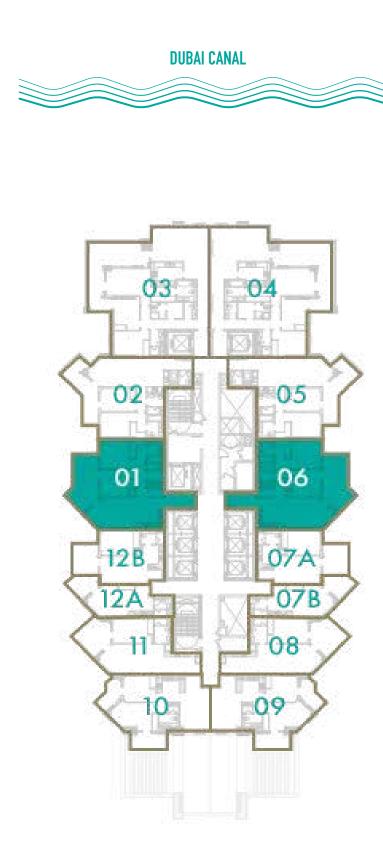

### **2 BEDROOM**

**TOTAL AREA** 103 sq.m / 1109 sq.ft

UNIT Nº 2 & 5

Disclaimer: All pictures, plans, layouts, information, data and details included in this brochure are indicative only and may change at any time up to the final 'as built' status in accordance with final designs of the project, regulatory approvals and planning permissions. All accessories and interior finishes such as wallpaper, chandeliers, furniture, electronics, white goods, curtains, hard and soft landscaping, pavements, features, gym, swimming pool(s) and other elements displayed in the brochure, or within the show apartment or between the plot boundary and the unit, are not part of the unit and are shown for illustrative purposes only.

#### UNIT Nº 2 & 5

Disclaimer: All pictures, plans, layouts, information, data and details included in this brochure are indicative only and may change at any time up to the final 'as built' status in accordance with final designs of the project, regulatory approvals and planning permissions. All accessories and interior finishes such as wallpaper, chandeliers, furniture, electronics, white goods, curtains, hard and soft landscaping, pavements, features, gym, swimming pool(s) and other elements displayed in the brochure, or within the show apartment or between the plot boundary and the unit, are not part of the unit and are shown for illustrative purposes only.