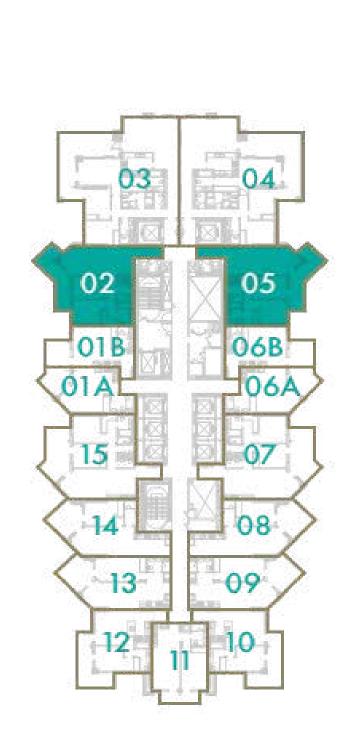

### **2 BEDROOM**

**TOTAL AREA** 103 sq.m / 1109 sq.ft

UNIT Nº 2 & 5

Disclaimer: All pictures, plans, layouts, information, data and details included in this brochure are indicative only and may change at any time up to the final 'as built' status in accordance with final designs of the project, regulatory approvals and planning permissions. All accessories and interior finishes such as wallpaper, chandeliers, furniture, electronics, white goods, curtains, hard and soft landscaping, pavements, features, gym, swimming pool(s) and other elements displayed in the brochure, or within the show apartment or between the plot boundary and the unit, are not part of the unit and are shown for illustrative purposes only.