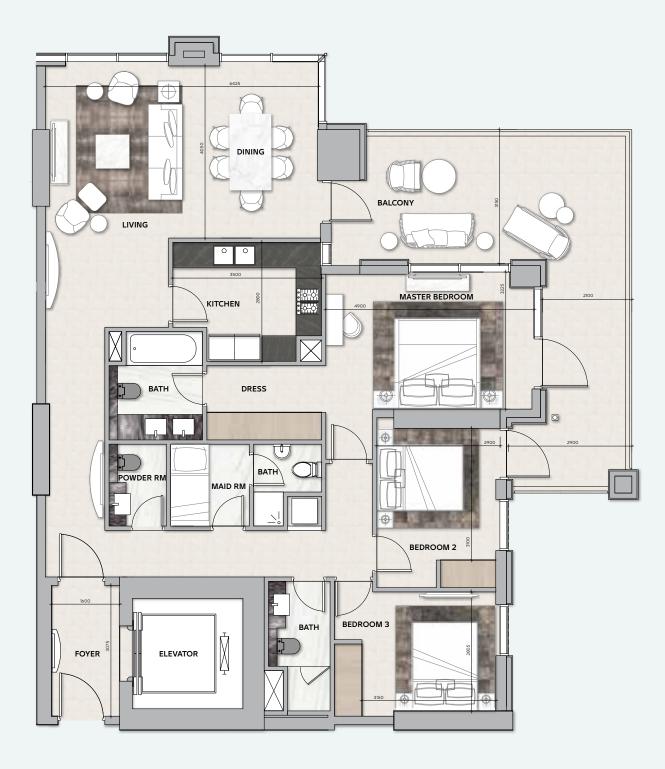

### **3 BEDROOM**

**TOTAL AREA** 178 sq.m / 1916 sq.ft

**UNIT Nº** 3 & 4

#### **3 BEDROOM**

**TOTAL AREA** 178 sq.m / 1916 sq.ft

UNIT Nº 3 & 4

### **3 BEDROOM**

**TOTAL AREA** 178 sq.m / 1916 sq.ft

### **3 BEDROOM**

**TOTAL AREA** 178 sq.m / 1916 sq.ft

UNIT Nº 3 & 4

## **3 BEDROOM**

**TOTAL AREA** 178 sq.m / 1916 sq.ft

**UNIT Nº** 3 & 4