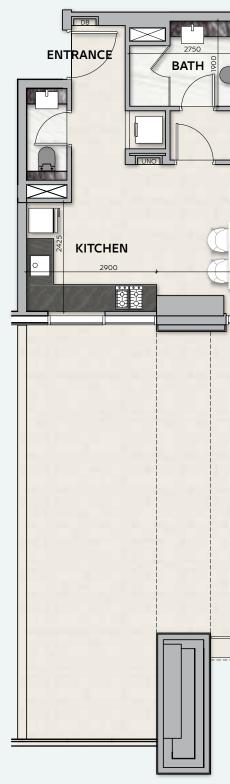

### **STUDIO**

**TOTAL AREA** 49 sq.m / 527 sq.ft

**UNIT Nº** 5 & 6

Disclaimer: All pictures, plans, layouts, information, data and details included in this brochure are indicative only and may change at any time up to the final 'as built' status in accordance with final designs of the project, regulatory approvals and planning permissions. All accessories and interior finishes such as wallpaper, chandeliers, furniture, electronics, white goods, curtains, hard and soft landscaping, pavements, features, gym, swimming pool(s) and other elements displayed in the brochure, or within the show apartment or between the plot boundary and the unit, are not part of the unit and are shown for illustrative purposes only.