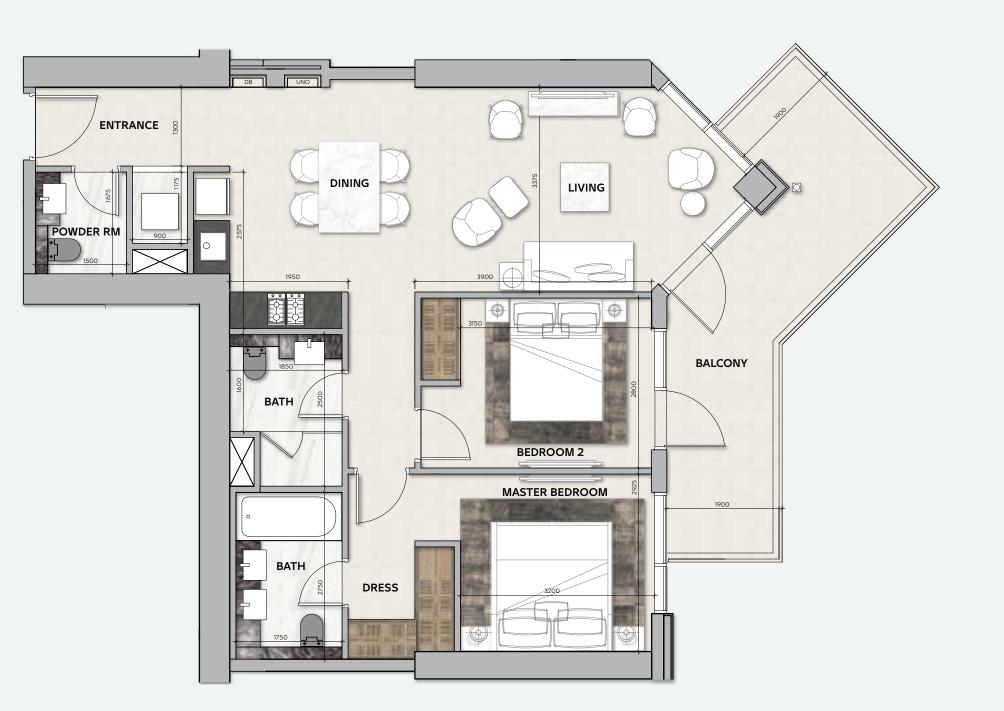

### **2 BEDROOM**

**TOTAL AREA** 103 sq.m / 1109 sq.ft

UNIT Nº 2 & 5

Disclaimer: All pictures, plans, layouts, information, data and details included in this brochure are indicative only and may change at any time up to the final 'as built' status in accordance with final designs of the project, regulatory approvals and planning permissions. All accessories and interior finishes such as wallpaper, chandeliers, furniture, electronics, white goods, curtains, hard and soft landscaping, pavements, features, gym, swimming pool(s) and other elements displayed in the brochure, or within the show apartment or between the plot boundary and the unit, are not part of the unit and are shown for illustrative purposes only.