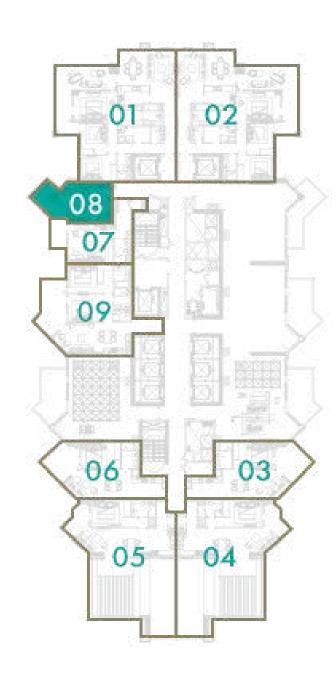

### **STUDIO**

**TOTAL AREA** 38 sq.m / 409 sq.ft

UNIT Nº 4 & 7

Disclaimer: All pictures, plans, layouts, information, data and details included in this brochure are indicative only and may change at any time up to the final 'as built' status in accordance with final designs of the project, regulatory approvals and planning permissions. All accessories and interior finishes such as wallpaper, chandeliers, furniture, electronics, white goods, curtains, hard and soft landscaping, pavements, features, gym, swimming pool(s) and other elements displayed in the brochure, or within the show apartment or between the plot boundary and the unit, are not part of the unit and are shown for illustrative purposes only.