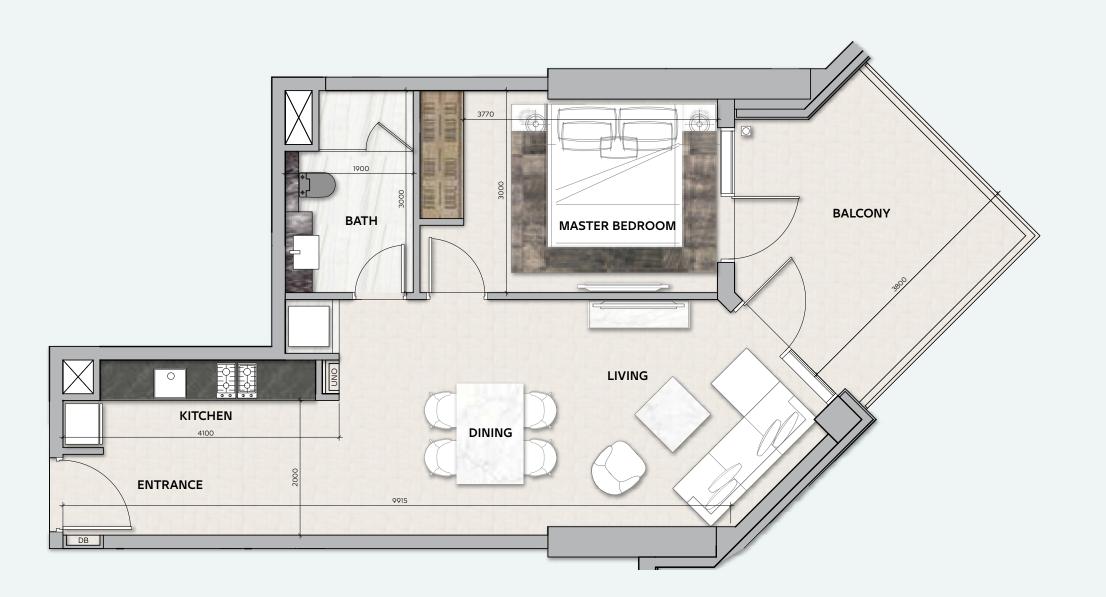

### **STUDIO**

**TOTAL AREA** 38 sq.m / 409 sq.ft

UNIT Nº 4 & 7

Disclaimer: All pictures, plans, layouts, information, data and details included in this brochure are indicative only and may change at any time up to the final 'as built' status in accordance with final designs of the project, regulatory approvals and planning permissions. All accessories and interior finishes such as wallpaper, chandeliers, furniture, electronics, white goods, curtains, hard and soft landscaping, pavements, features, gym, swimming pool(s) and other elements displayed in the brochure, or within the show apartment or between the plot boundary and the unit, are not part of the unit and are shown for illustrative purposes only.