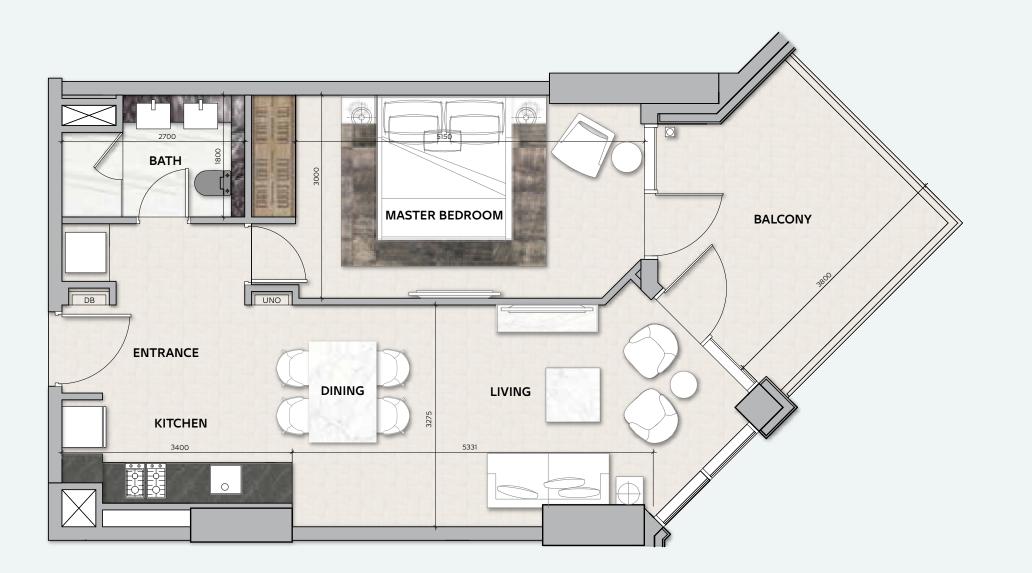

## **1 BEDROOM**

**TOTAL AREA** 75 sq.m / 807 sq.ft

UNIT Nº 9 & 13

Disclaimer: All pictures, plans, layouts, information, data and details included in this brochure are indicative only and may change at any time up to the final 'as built' status in accordance with final designs of the project, regulatory approvals and planning permissions. All accessories and interior finishes such as wallpaper, chandeliers, furniture, electronics, white goods, curtains, hard and soft landscaping, pavements, features, gym, swimming pool(s) and other elements displayed in the brochure, or within the show apartment or between the plot boundary and the unit, are not part of the unit and are shown for illustrative purposes only.