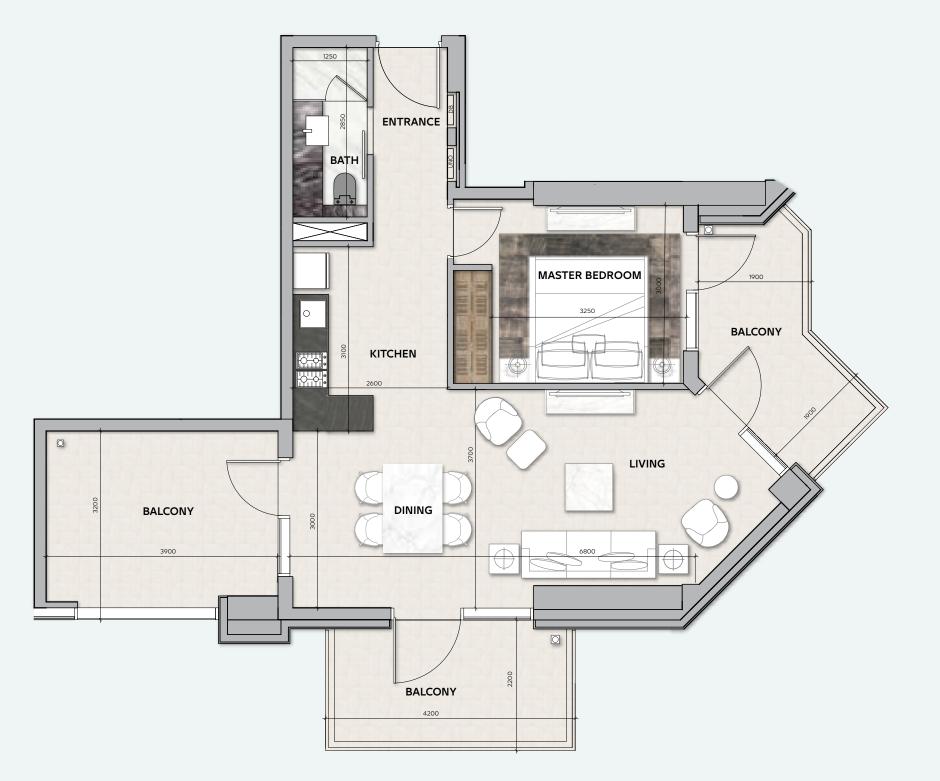

#### STUDIO

TOTAL AREA 55 sq.m / 593 sq.ft

UNIT Nº 3 & 8

Disclaimer: All pictures, plans, layouts, information, data and details included in this brochure are indicative only and may change at any time up to the final 'as built' status in accordance with final designs of the project, regulatory approvals and planning permissions. All accessories and interior finishes such as wallpaper, chandeliers, furniture, electronics, white goods, curtains, hard and soft landscaping, pavements, features, gym, swimming pool(s) and other elements displayed in the brochure, or within the show apartment or between the plot boundary and the unit, are not part of the unit and are shown for illustrative purposes only.