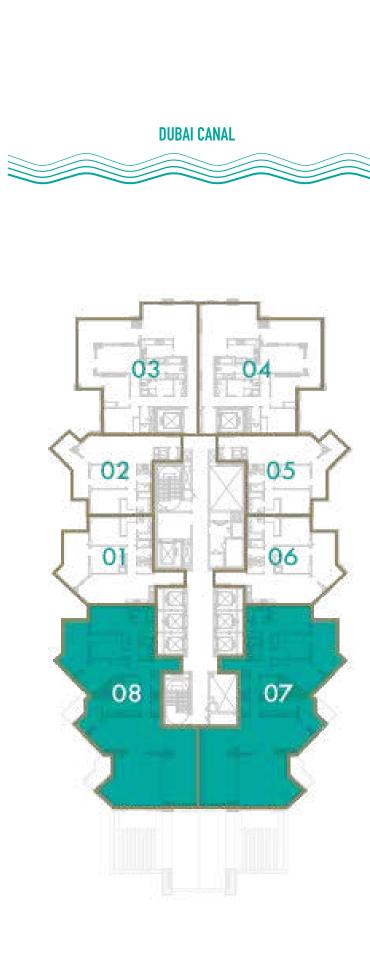

landscaping, pavements, features, gym, swimming pool(s) and other elements displayed in the brochure, or within the show apartment or between the plot boundary and the unit, are not part of the unit and are shown for illustrative purposes only.





**DUBAI CANAL** 





## **1 BEDROOM**

TOTAL AREA 72 sq.m / 775 sq.ft

#### UNIT Nº 8 & 11













### **2 BEDROOM**

**TOTAL AREA** 84 sq.m / 904 sq.ft

UNIT N<sup>o</sup> 9 & 10







**DUBAI CANAL** 





## **2 BEDROOM**

**TOTAL AREA** 109 sq.m / 1173 sq.ft

#### **UNIT Nº** 1 & 6











## **2 BEDROOM**

**TOTAL AREA** 103 sq.m / 1109 sq.ft

UNIT Nº 2 & 5













## **3 BEDROOM**

**TOTAL AREA** 178 sq.m / 1916 sq.ft

**UNIT Nº** 3 & 4











## **3 BEDROOM**

**TOTAL AREA** 247 sq.m / 2659 sq.ft

UNIT Nº 7 & 8













### **2 BEDROOM**

#### **TOTAL AREA** 109 sq.m / 1173 sq.ft

#### **UNIT Nº** 1 & 6



Disclaimer: All pictures, plans, layouts, information, data and details included in this brochure are indicative only and may change at any time up to the final 'as built' status in accordance with final designs of the project, regulatory approvals and planning permissions. All accessories and interior finishes such as wallpaper, chandeliers, furniture, electronics, white goods, curtains, hard and soft landscaping, pavements, features, gym, swimming pool(s) and other elements displayed in the brochure, or within the show apartment or between the plot boundary and the unit, are not part of the unit and are shown for illustrative purposes only.





**DUBAI CANAL** 





### **2 BEDROOM**

#### TOTA