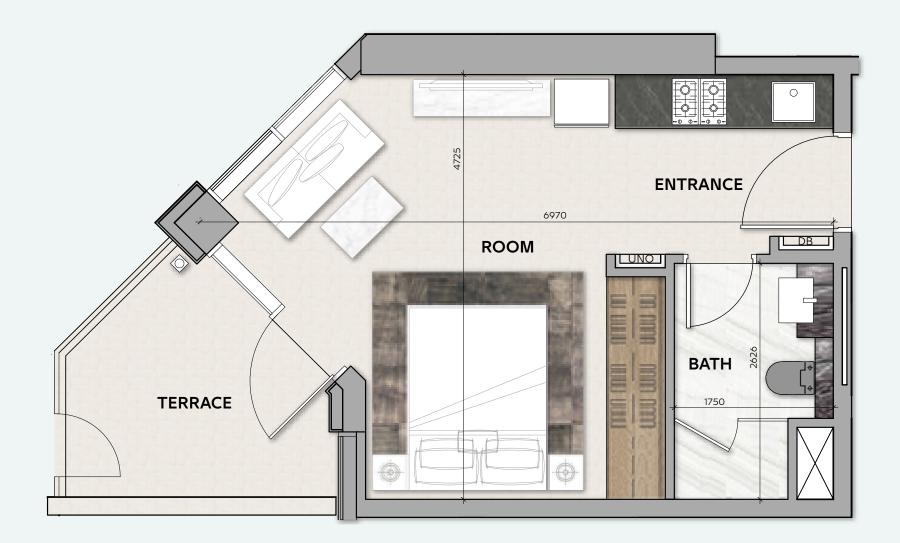

#### STUDIO

TOTAL AREA 55 sq.m / 593 sq.ft

UNIT Nº 3 & 8

Disclaimer: All pictures, plans, layouts, information, data and details included in this brochure are indicative only and may change at any time up to the final 'as built' status in accordance with final designs of the project, regulatory approvals and planning permissions. All accessories and interior finishes such as wallpaper, chandeliers, furniture, electronics, white goods, curtains, hard and soft landscaping, pavements, features, gym, swimming pool(s) and other elements displayed in the brochure, or within the show apartment or between the plot boundary and the unit, are not part of the unit and are shown for illustrative purposes only.