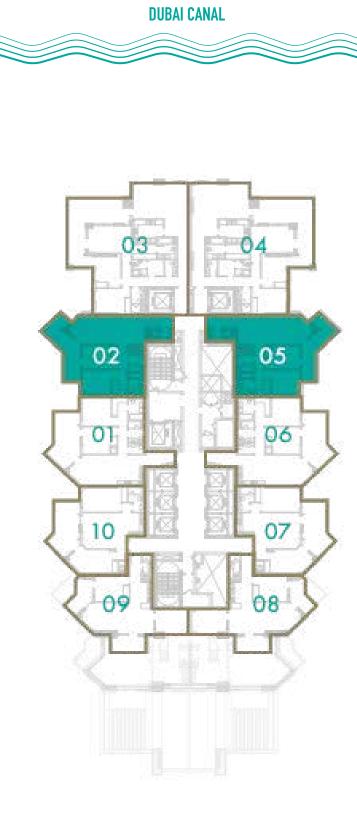

### **STUDIO**

#### **TOTAL AREA** 54 sq.m / 585 sq.ft

#### UNIT Nº 2 & 9

Disclaimer: All pictures, plans, layouts, information, data and details included in this brochure are indicative only and may change at any time up to the final 'as built' status in accordance with final designs of the project, regulatory approvals and planning permissions. All accessories and interior finishes such as wallpaper, chandeliers, furniture, electronics, white goods, curtains, hard and soft landscaping, pavements, features, gym, swimming pool(s) and other elements displayed in the brochure, or within the show apartment or between the plot boundary and the unit, are not part of the unit and are shown for illustrative purposes only.