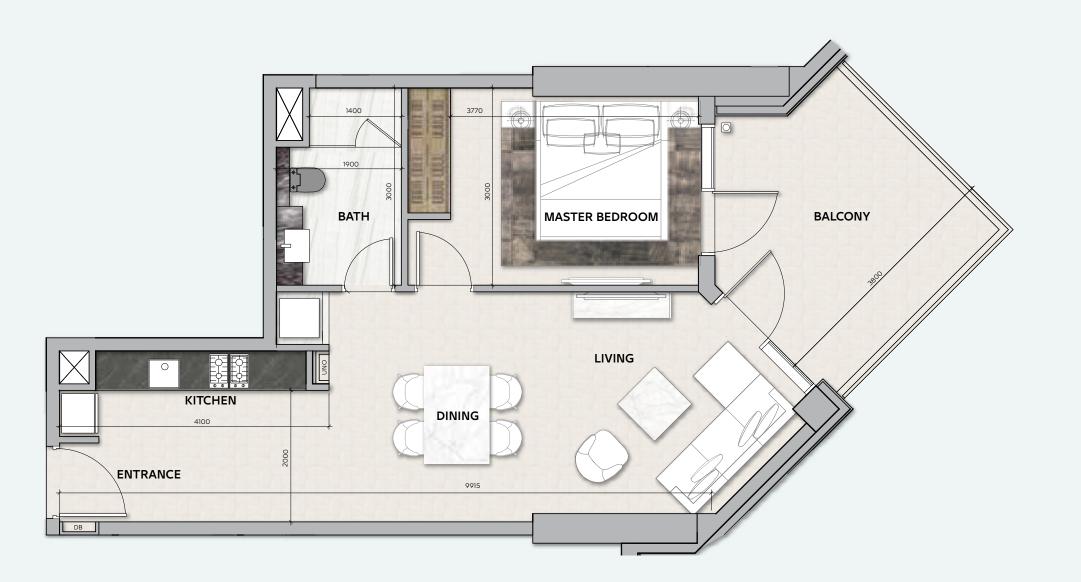

### **STUDIO**

**TOTAL AREA** 49 sq.m / 527 sq.ft

**UNIT Nº** 5 & 6

Disclaimer: All pictures, plans, layouts, information, data and details included in this brochure are indicative only and may change at any time up to the final 'as built' status in accordance with final designs of the project, regulatory approvals and planning permissions. All accessories and interior finishes such as wallpaper, chandeliers, furniture, electronics, white goods, curtains, hard and soft landscaping, pavements, features, gym, swimming pool(s) and other elements displayed in the brochure, or within the show apartment or between the plot boundary and the unit, are not part of the unit and are shown for illustrative purposes only.