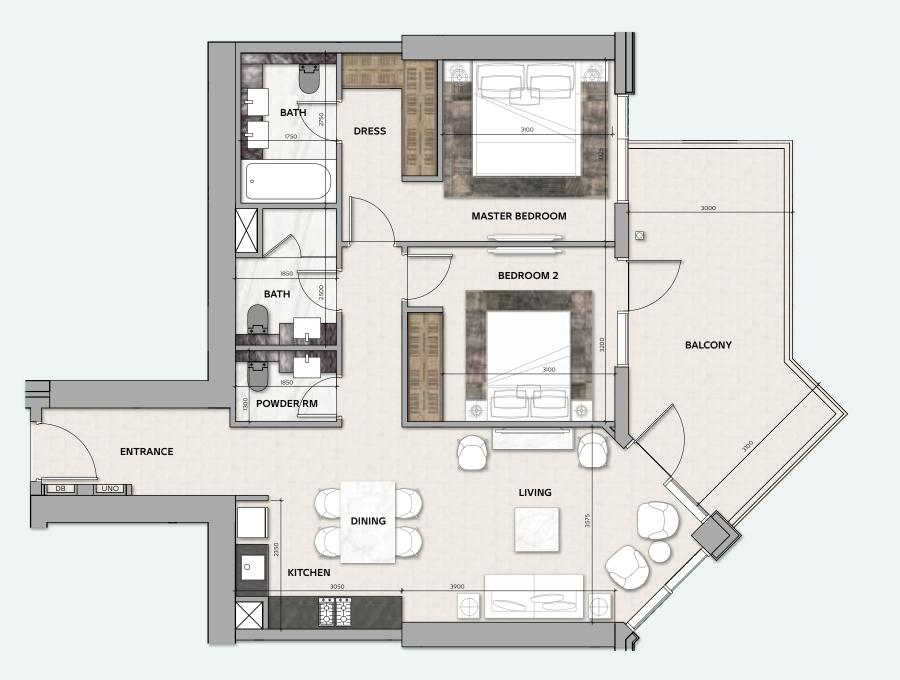

### **2 BEDROOM**

**TOTAL AREA** 103 sq.m / 1109 sq.ft

UNIT Nº 2 & 5

Disclaimer: All pictures, plans, layouts, information, data and details included in this brochure are indicative only and may change at any time up to the final 'as built' status in accordance with final designs of the project, regulatory approvals and planning permissions. All accessories and interior finishes such as wallpaper, chandeliers, furniture, electronics, white goods, curtains, hard and soft landscaping, pavements, features, gym, swimming pool(s) and other elements displayed in the brochure, or within the show apartment or between the plot boundary and the unit, are not part of the unit and are shown for illustrative purposes only.

#### UNIT Nº 2 & 5

Disclaimer: All pictures, plans, layouts, information, data and details included in this brochure are indicative only and may change at any time up to the final 'as built' status in accordance with final designs of the project, regulatory approvals and planning permissions. All accessories and interior finishes such as wallpaper, chandeliers, furniture, electronics, white goods, curtains, hard and soft landscaping, pavements, features, gym, swimming pool(s) and other elements displayed in the brochure, or within the show apartment or between the plot boundary and the unit, are not part of the unit and are shown for illustrative purposes only.

#### TOTAL AREA 103 sq.m / 1109 sq.ft

UNIT Nº 2 & 5