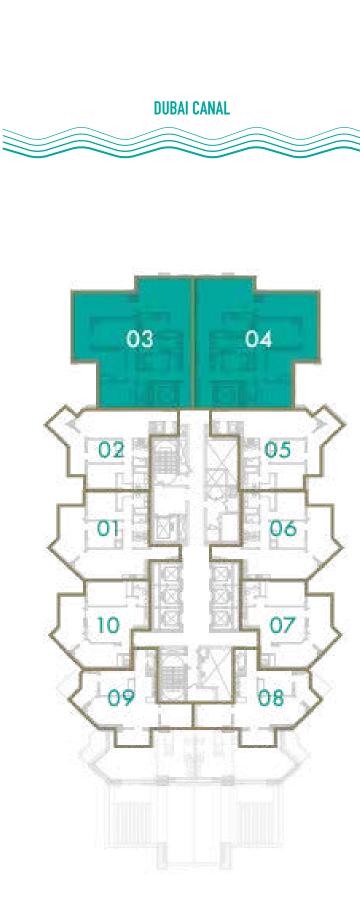

#### STUDIO

TOTAL AREA 55 sq.m / 593 sq.ft

UNIT Nº 3 & 8

Disclaimer: All pictures, plans, layouts, information, data and details included in this brochure are indicative only and may change at any time up to the final 'as built' status in accordance with final designs of the project, regulatory approvals and planning permissions. All accessories and interior finishes such as wallpaper, chandeliers, furniture, electronics, white goods, curtains, hard and soft landscaping, pavements, features, gym, swimming pool(s) and other elements displayed in the brochure, or within the show apartment or between the plot boundary and the unit, are not part of the unit and are shown for illustrative purposes only.