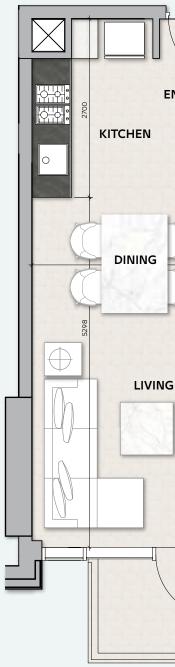

OM**

**TOTAL AREA** 71 sq.m / 764 sq.ft

#### UNIT Nº 10 & 12



Disclaimer: All pictures, plans, layouts, information, data and details included in this brochure are indicative only and may change at any time up to the final 'as built' status in accordance with final designs of the project, regulatory approvals and planning permissions. All accessories and interior finishes such as wallpaper, chandeliers, furniture, electronics, white goods, curtains, hard and soft landscaping, pavements, features, gym, swimming pool(s) and other elements displayed in the brochure, or within the show apartment or between the plot boundary and the unit, are not part of the unit and are shown for illustrative purposes only.









## **1 BEDROOM**

**TOTAL AREA** 61 sq.m / 657 sq.ft

#### UNIT Nº

11













#### **2 BEDROOM**

**TOTAL AREA** 109 sq.m / 1173 sq.ft

#### **UNIT Nº** 1 & 6











### **1 BEDROOM**

TOTAL AREA 59 sq.m / 635 sq.ft

UNIT Nº 7A & 15B











#### STUDIO

TOTAL AREA 40 sq.m / 430 sq.ft

UNIT Nº 7B & 15A













#### **2 BEDROOM**

#### TOTAL AREA 103 sq.m / 1109 sq.ft

#### UNIT Nº 2 & 5



Disclaimer: All pictures, plans, layouts, information, data and details included in this brochure are indicative only and may change at any time up to the final 'as built' status in accordance with final designs of the project, regulatory approvals and planning permissions. All accessories and interior finishes such as wallpaper, chandeliers, furniture, electronics, white goods, curtains, hard and soft landscaping, pavements, features, gym, swimming pool(s) a