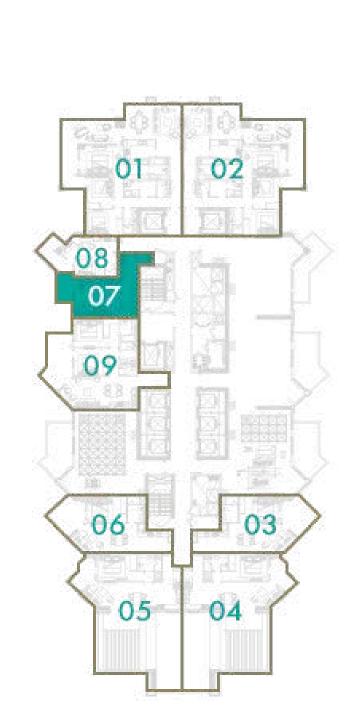

### **STUDIO**

**TOTAL AREA** 47 sq.m / 506 sq.ft

#### UNIT Nº

7

Disclaimer: All pictures, plans, layouts, information, data and details included in this brochure are indicative only and may change at any time up to the final 'as built' status in accordance with final designs of the project, regulatory approvals and planning permissions. All accessories and interior finishes such as wallpaper, chandeliers, furniture, electronics, white goods, curtains, hard and soft landscaping, pavements, features, gym, swimming pool(s) and other elements displayed in the brochure, or within the show apartment or between the plot boundary and the unit, are not part of the unit and are shown for illustrative purposes only.