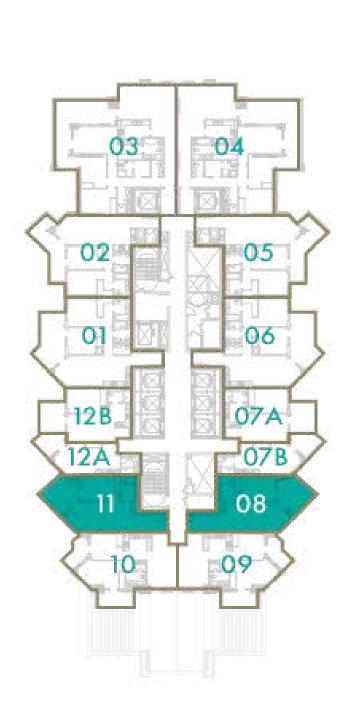

AREA 40 sq.m / 431 sq.ft

UNIT Nº 7B & 12A



Disclaimer: All pictures, plans, layouts, information, data and details included in this brochure are indicative only and may change at any time up to the final 'as built' status in accordance with final designs of the project, regulatory approvals and planning permissions. All accessories and interior finishes such as wallpaper, chandeliers, furniture, electronics, white goods, curtains, hard and soft landscaping, pavements, features, gym, swimming pool(s) and other elements displayed in the brochure, or within the show apartment or between the plot boundary and the unit, are not part of the unit and are shown for illustrative purposes only.





**DUBAI CANAL** 





## **1 BEDROOM**

TOTAL AREA 72 sq.m / 775 sq.ft

#### UNIT Nº 8 & 11













### **2 BEDROOM**

**TOTAL AREA** 84 sq.m / 904 sq.ft

UNIT N<sup>o</sup> 9 & 10







**DUBAI CANAL** 





## **2 BEDROOM**

**TOTAL AREA** 109 sq.m / 1173 sq.ft

#### **UNIT Nº** 1 & 6











## **2 BEDROOM**

**TOTAL AREA** 103 sq.m / 1109 sq.ft

UNIT Nº 2 & 5













## **3 BEDROOM**

**TOTAL AREA** 178 sq.m / 1916 sq.ft

**UNIT Nº** 3 & 4











## **3 BEDROOM**

**TOTAL AREA** 247 sq.m / 2659 sq.ft

UNIT Nº 7 & 8













### **2 BEDROOM**

#### **TOTAL AREA** 109 sq.m / 1173 sq.ft

#### **UNIT Nº** 1 & 6



Disclaimer: All pictures, plans, layouts, information, data and details included in this brochure are indicative only and may change at any time up to the final 'as built' status in accordance with final designs of the project, regulatory approvals and