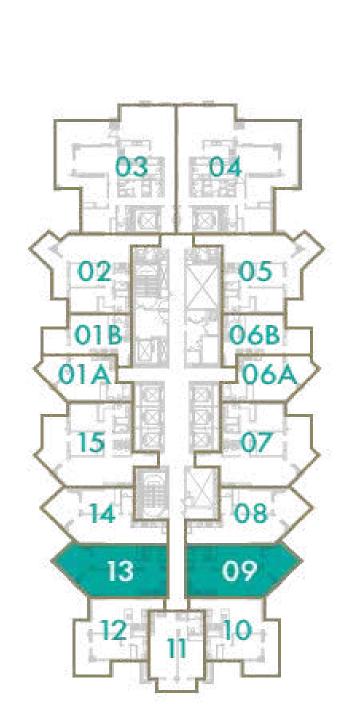

## **1 BEDROOM**

**TOTAL AREA** 75 sq.m / 807 sq.ft

UNIT Nº 9 & 13

Disclaimer: All pictures, plans, layouts, information, data and details included in this brochure are indicative only and may change at any time up to the final 'as built' status in accordance with final designs of the project, regulatory approvals and planning permissions. All accessories and interior finishes such as wallpaper, chandeliers, furniture, electronics, white goods, curtains, hard and soft landscaping, pavements, features, gym, swimming pool(s) and other elements displayed in the brochure, or within the show apartment or between the plot boundary and the unit, are not part of the unit and are shown for illustrative purposes only.