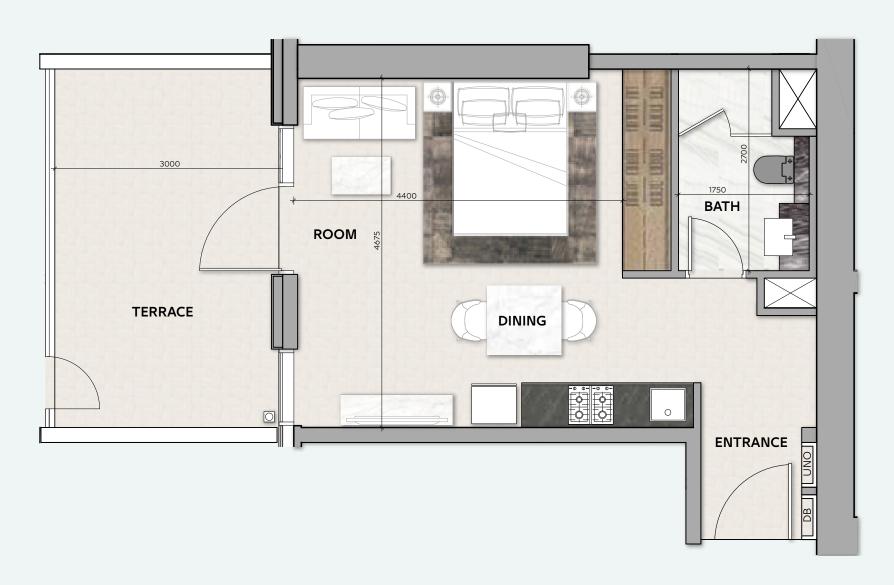

t of the unit and are shown for illustrative purposes only.









### **STUDIO**

#### **TOTAL AREA** 54 sq.m / 585 sq.ft

#### UNIT Nº 2 & 9



Disclaimer: All pictures, plans, layouts, information, data and details included in this brochure are indicative only and may change at any time up to the final 'as built' status in accordance with final designs of the project, regulatory approvals and planning permissions. All accessories and interior finishes such as wallpaper, chandeliers, furniture, electronics, white goods, curtains, hard and soft landscaping, pavements, features, gym, swimming pool(s) and other elements displayed in the brochure, or within the show apartment or between the plot boundary and the unit, are not part of the unit and are shown for illustrative purposes only.









#### STUDIO

TOTAL AREA 55 sq.m / 593 sq.ft

UNIT Nº 3 & 8



Disclaimer: All pictures, plans, layouts, information, data and details included in this brochure are indicative only and may change at any time up to the final 'as built' status in accordance with final designs of the project, regulatory approvals and planning permissions. All accessories and interior finishes such as wallpaper, chandeliers, furniture, electronics, white goods, curtains, hard and soft landscaping, pavements, features, gym, swimming pool(s) and other elements displayed in the brochure, or within the show apartment or between the plot boundary and the unit, are not part of the unit and are shown for illustrative purposes only.









### **STUDIO**

**TOTAL AREA** 38 sq.m / 409 sq.ft

UNIT Nº 4 & 7



D