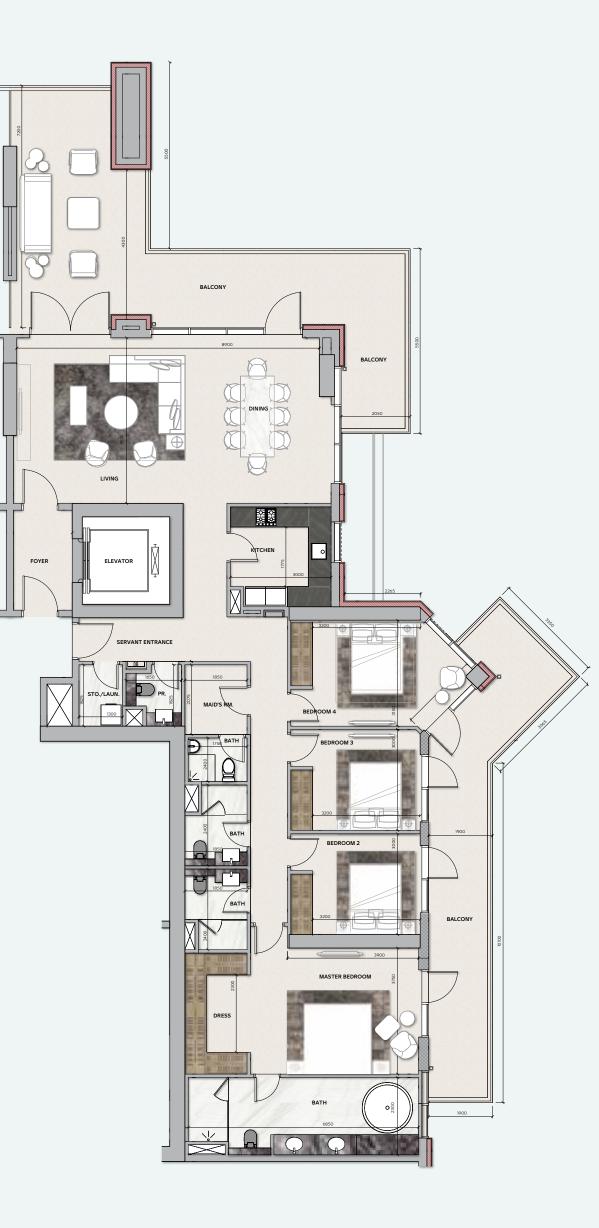

### **3 BEDROOM**

**TOTAL AREA** 178 sq.m / 1916 sq.ft

**UNIT Nº** 3 & 4

#### **3 BEDROOM**

**TOTAL AREA** 178 sq.m / 1916 sq.ft

UNIT Nº 3 & 4

### **3 BEDROOM**

**TOTAL AREA** 178 sq.m / 1916 sq.ft

### **3 BEDROOM**

**TOTAL AREA** 178 sq.m / 1916 sq.ft

UNIT Nº 3 & 4

## **3 BEDROOM**

**TOTAL AREA** 178 sq.m / 1916 sq.ft

**UNIT Nº** 3 & 4