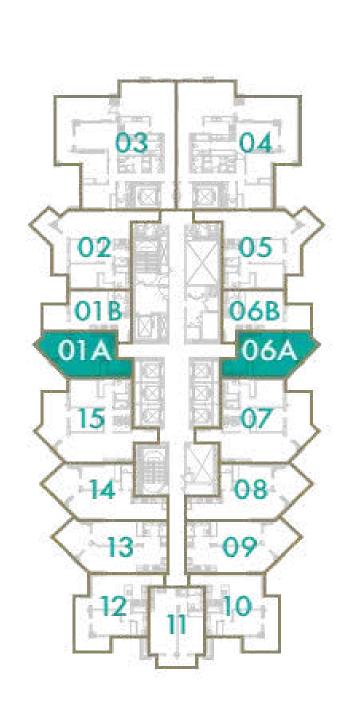

: All pictures, plans, layouts, information, data and details included in this brochure are indicative only and may change at any time up to the final 'as built' status in accordance with final designs of the project, regulatory approvals and planning permissions. All accessories and interior finishes such as wallpaper, chandeliers, furniture, electronics, white goods, curtains, hard and soft landscaping, pavements, features, gym, swimming pool(s) and other elements displayed in the brochure, or within the show apartment or between the plot boundary and the unit, are not part of the unit and are shown for illustrative purposes only.









### **STUDIO**

TOTAL AREA 30 sq.m / 323 sq.ft

UNIT Nº 18 & 19













### **STUDIO**

**TOTAL AREA** 49 sq.m / 527 sq.ft

UNIT Nº 1A & 6A













### **STUDIO**

**TOTAL AREA** 49 sq.m / 527 sq.ft

UNIT Nº 1B & 6B



Disclaimer: All pictures, plans, layouts, information, data and details included in this brochure are indicative only and may change at any time up to the final 'as built' status in accordance with final designs of the project, regulatory approvals and planning permissions. All accessories and interior finishes such as wallpaper, chandeliers, furniture, electronics, white goods, curtains, hard and soft landscaping, pavements, features, gym, swimming pool(s) and other elements displayed in the brochure, or within the show apartment or between the plot boundary and the unit, are not part of the unit and are shown for illustrative purposes only.









### **2 BEDROOM**

**TOTAL AREA** 103 sq.m / 1109 sq.ft

UNIT