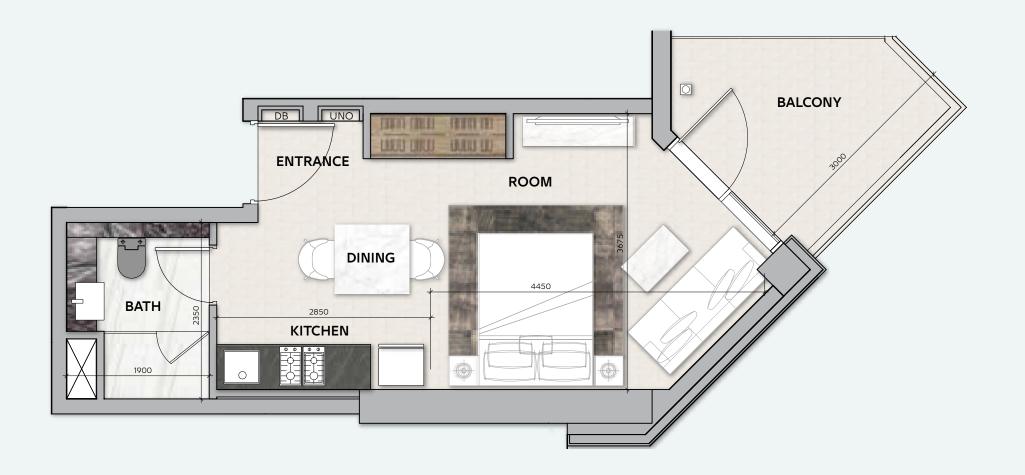

n accordance with final designs of the project, regulatory approvals and planning permissions. All accessories and interior finishes such as wallpaper, chandeliers, furniture, electronics, white goods, curtains, hard and soft landscaping, pavements, features, gym, swimming pool(s) and other elements displayed in the brochure, or within the show apartment or between the plot boundary and the unit, are not part of the unit and are shown for illustrative purposes only.









## **1 BEDROOM**

**TOTAL AREA** 61 sq.m / 657 sq.ft

#### UNIT Nº

11













#### **2 BEDROOM**

**TOTAL AREA** 109 sq.m / 1173 sq.ft

#### **UNIT Nº** 1 & 6











### **1 BEDROOM**

TOTAL AREA 59 sq.m / 635 sq.ft

UNIT Nº 7A & 15B











#### STUDIO

TOTAL AREA 40 sq.m / 430 sq.ft

UNIT Nº 7B & 15A













#### **2 BEDROOM**

#### TOTAL AREA 103 sq.m / 1109 sq.ft

#### UNIT Nº 2 & 5



Disclaimer: All pictures, plans, layouts, information, data and details included in this brochure are indicative only and may change at any time up to the final 'as built' status in accordance with final designs of the project, regulatory approvals and planning permissions. All accessories and interior finishes such as wallpaper, chandeliers, furniture, electronics, white goods, curtains, hard and soft landscaping, pavements, features, gym, swimming pool(s) and other elements displayed in the brochure, or within the show apartment or between the plot boundary and the unit, are not part of the unit and are shown for illustrative purposes only.









#### **3 BEDROOM**

**TOTAL AREA** 178 sq.m / 191