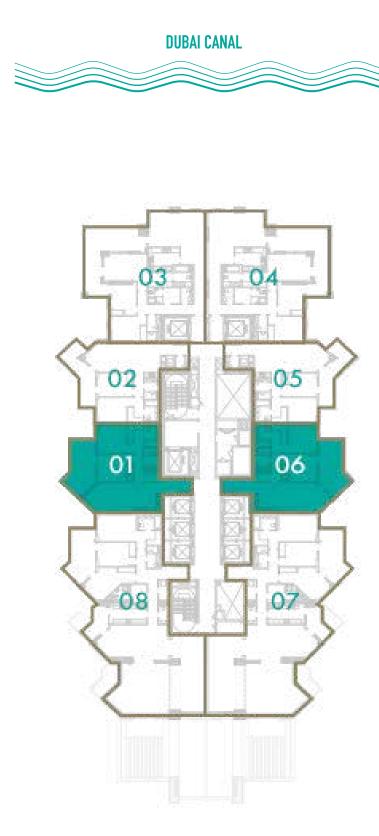

final 'as built' status in accordance with final designs of the project, regulatory approvals and planning permissions. All accessories and interior finishes such as wallpaper, chandeliers, furniture, electronics, white goods, curtains, hard and soft landscaping, pavements, features, gym, swimming pool(s) and other elements displayed in the brochure, or within the show apartment or between the plot boundary and the unit, are not part of the unit and are shown for illustrative purposes only.





**DUBAI CANAL** 





## **1 BEDROOM**

TOTAL AREA 72 sq.m / 775 sq.ft

#### UNIT Nº 8 & 11













### **2 BEDROOM**

**TOTAL AREA** 84 sq.m / 904 sq.ft

UNIT N<sup>o</sup> 9 & 10







**DUBAI CANAL** 





## **2 BEDROOM**

**TOTAL AREA** 109 sq.m / 1173 sq.ft

#### **UNIT Nº** 1 & 6











## **2 BEDROOM**

**TOTAL AREA** 103 sq.m / 1109 sq.ft

UNIT Nº 2 & 5













## **3 BEDROOM**

**TOTAL AREA** 178 sq.m / 1916 sq.ft

**UNIT Nº** 3 & 4











## **3 BEDROOM**

**TOTAL AREA** 247 sq.m / 2659 sq.ft

UNIT Nº 7 & 8













### **2 BEDROOM**

#### **TOTAL AREA** 109 sq.m / 1173 sq.ft

#### **UNIT Nº** 1 & 6



Disclaimer: All pictures, plans, layouts, information, data and details included in this brochure are indicative only and may change at any time up to the final 'as built' status in accordance with final designs of the project, regulatory approvals and planning permissions. All accessories and interior finishes such as wallpaper, chandeliers, furniture, electronics, white goods, curtains, hard and soft landscaping, pavements, features, gym, swimming p