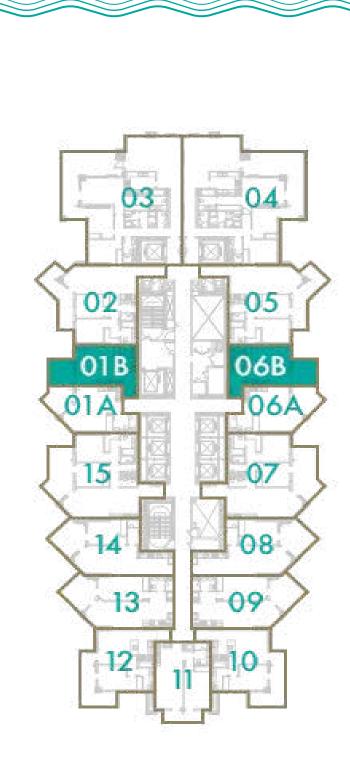

### **STUDIO**

**TOTAL AREA** 49 sq.m / 527 sq.ft

UNIT Nº 1B & 6B

Disclaimer: All pictures, plans, layouts, information, data and details included in this brochure are indicative only and may change at any time up to the final 'as built' status in accordance with final designs of the project, regulatory approvals and planning permissions. All accessories and interior finishes such as wallpaper, chandeliers, furniture, electronics, white goods, curtains, hard and soft landscaping, pavements, features, gym, swimming pool(s) and other elements displayed in the brochure, or within the show apartment or between the plot boundary and the unit, are not part of the unit and are shown for illustrative purposes only.