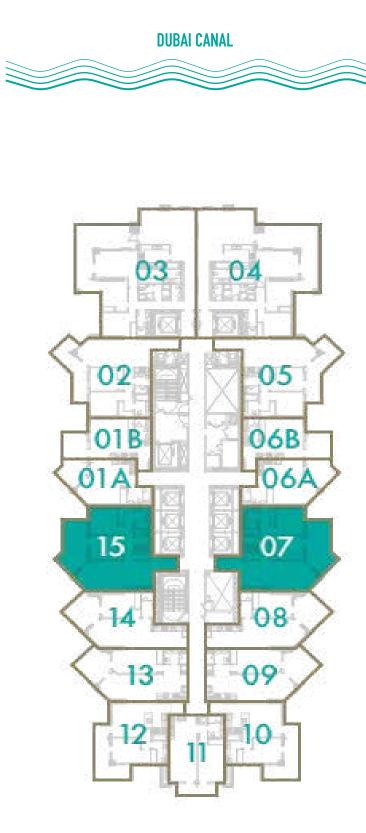

lans, layouts, information, data and details included in this brochure are indicative only and may change at any time up to the final 'as built' status in accordance with final designs of the project, regulatory approvals and planning permissions. All accessories and interior finishes such as wallpaper, chandeliers, furniture, electronics, white goods, curtains, hard and soft landscaping, pavements, features, gym, swimming pool(s) and other elements displayed in the brochure, or within the show apartment or between the plot boundary and the unit, are not part of the unit and are shown for illustrative purposes only.









### **3 BEDROOM**

**TOTAL AREA** 178 sq.m / 1916 sq.ft

**UNIT Nº** 3 & 4











### **2 BEDROOM**

**TOTAL AREA** 108 sq.m / 1162 sq.ft

**UNIT Nº** 7 & 15











## **1 BEDROOM**

TOTAL AREA 72 sq.m / 775 sq.ft

#### UNIT Nº 8 & 14



Disclaimer: All pictures, plans, layouts, information, data and details included in this brochure are indicative only and may change at any time up to the final 'as built' status in accordance with final designs of the project, regulatory approvals and planning permissions. All accessories and interior finishes such as wallpaper, chandeliers, furniture, electronics, white goods, curtains, hard and soft landscaping, pavements, features, gym, swimming pool(s) and other elements displayed in the brochure, or within the show apartment or between the plot boundary and the unit, are not part of the unit and are shown for illustrative purposes only.









## **1 BEDROOM**

**TOTAL AREA** 75 sq.m / 807 sq.ft

UNIT Nº