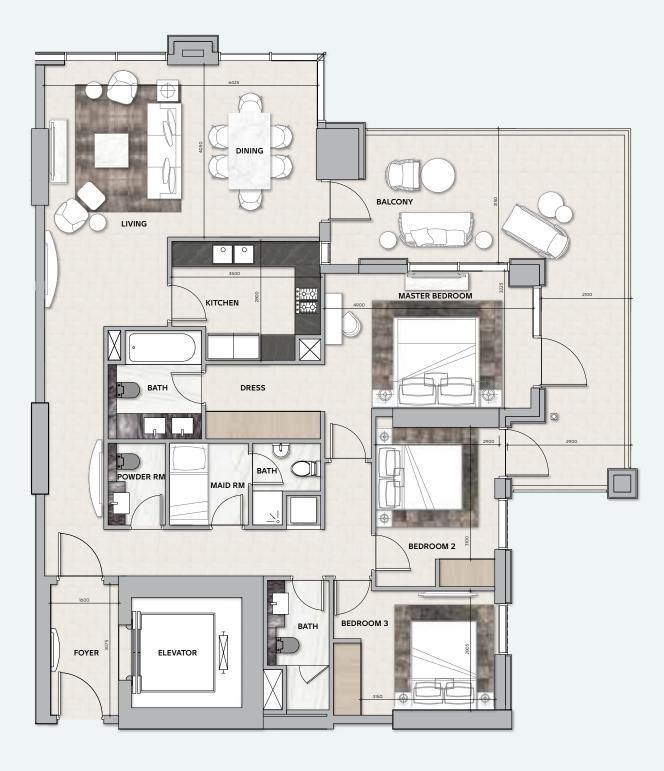

s, information, data and details included in this brochure are indicative only and may change at any time up to the final 'as built' status in accordance with final designs of the project, regulatory approvals and planning permissions. All accessories and interior finishes such as wallpaper, chandeliers, furniture, electronics, white goods, curtains, hard and soft landscaping, pavements, features, gym, swimming pool(s) and other elements displayed in the brochure, or within the show apartment or between the plot boundary and the unit, are not part of the unit and are shown for illustrative purposes only.





**DUBAI CANAL** 





### **2 BEDROOM**

#### TOTAL AREA 103 sq.m / 1109 sq.ft

UNIT Nº 2 & 5











### **3 BEDROOM**

**TOTAL AREA** 178 sq.m / 1916 sq.ft

**UNIT Nº** 3 & 4











## **1 BEDROOM**

TOTAL AREA 91 sq.m / 980 sq.ft

UNIT Nº 8 & 9



Disclaimer: All pictures, plans, layouts, information, data and details included in this brochure are indicative only and may change at any time up to the final 'as built' status in accordance with final designs of the project, regulatory approvals and planning permissions. All accessories and interior finishes such as wallpaper, chandeliers, furniture, electronics, white goods, curtains, hard and soft landscaping, pavements, features, gym, swimming pool(s) and other elements displayed in the brochure, or within the show apartment or between the plot boundary and the unit, are not part of the unit and are shown for illustrative purposes only.





**DUBAI CANAL** 





### **2 BEDROOM**

TOTAL AREA 91 sq.m / 980 sq.