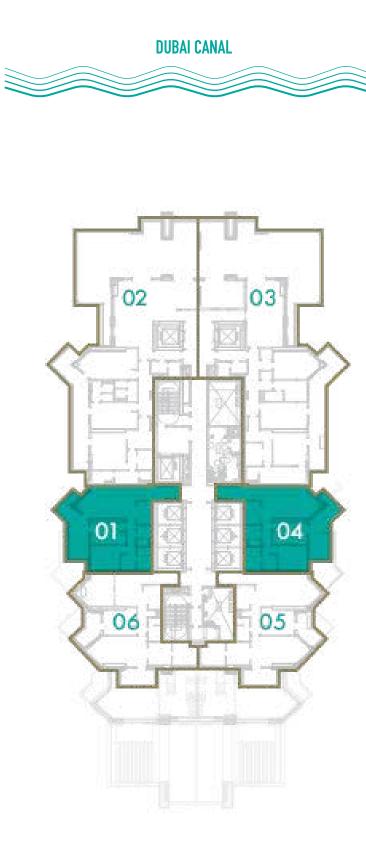

change at any time up to the final 'as built' status in accordance with final designs of the project, regulatory approvals and planning permissions. All accessories and interior finishes such as wallpaper, chandeliers, furniture, electronics, white goods, curtains, hard and soft landscaping, pavements, features, gym, swimming pool(s) and other elements displayed in the brochure, or within the show apartment or between the plot boundary and the unit, are not part of the unit and are shown for illustrative purposes only.





**DUBAI CANAL** 





## **2 BEDROOM**

**TOTAL AREA** 127 sq.m / 1368 sq.ft

**UNIT Nº** 5 & 6











## **4 BEDROOM**

**TOTAL AREA** 289 sq.m / 3113 sq.ft

UNIT Nº 2 & 3











### **2 BEDROOM**

#### TOTAL AREA 105 sq.m / 1129 sq.ft

## UNIT Nº

1&4













### **2 BEDROOM**

**TOTAL AREA** 127 sq.m / 1136 sq.ft

UNIT Nº 6 & 5











## DAR AL ARKAN

A Saudi public shareholding company headquartered in the Saudi capital, Riyadh, with a proven track record of accomplishments, providing many distinguished real estate projects in the Kingdom of Saudi Arabia for the past 25 years.

Since its establishment in 1994, Dar Al Arkan has offered distinguished real estate opportunities for homeowners and investors to develop and

preserve their wealth for future generations. Dar Al Arkan provides its residents and owners with a modern lifestyle befitting their aspirations through residential complexes, high-end real estate and shopping centres that serve as witness to their success and excellence. Thanks to their trust, Dar Al Arkan has succeed