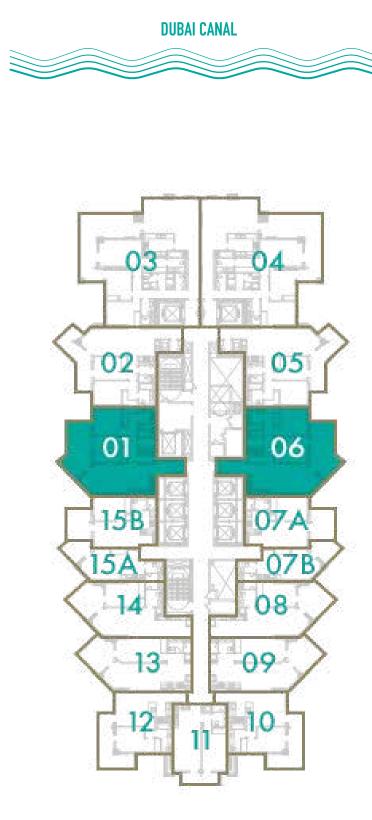

### **STUDIO**

**TOTAL AREA** 49 sq.m / 527 sq.ft

**UNIT Nº** 5 & 6

Disclaimer: All pictures, plans, layouts, information, data and details included in this brochure are indicative only and may change at any time up to the final 'as built' status in accordance with final designs of the project, regulatory approvals and planning permissions. All accessories and interior finishes such as wallpaper, chandeliers, furniture, electronics, white goods, curtains, hard and soft landscaping, pavements, features, gym, swimming pool(s) and other elements displayed in the brochure, or within the show apartment or between the plot boundary and the unit, are not part of the unit and are shown for illustrative purposes only.