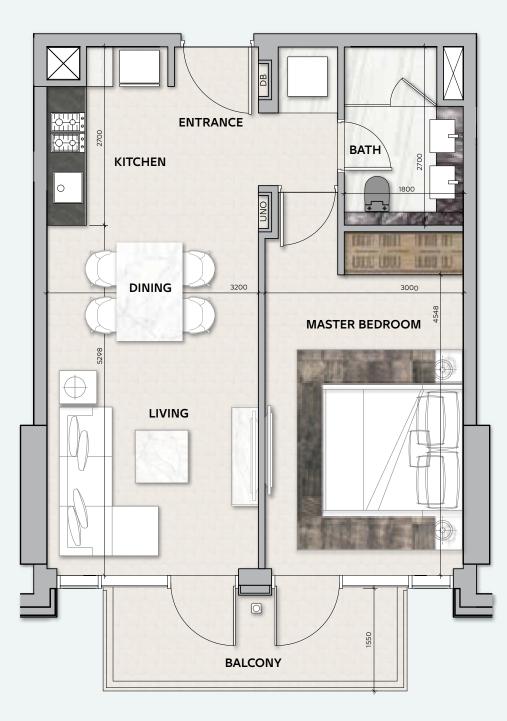

### **STUDIO**

**TOTAL AREA** 48 sq.m / 517 sq.ft

#### **UNIT Nº** 1 & 10

Disclaimer: All pictures, plans, layouts, information, data and details included in this brochure are indicative only and may change at any time up to the final 'as built' status in accordance with final designs of the project, regulatory approvals and planning permissions. All accessories and interior finishes such as wallpaper, chandeliers, furniture, electronics, white goods, curtains, hard and soft landscaping, pavements, features, gym, swimming pool(s) and other elements displayed in the brochure, or within the show apartment or between the plot boundary and the unit, are not part of the unit and are shown for illustrative purposes only.