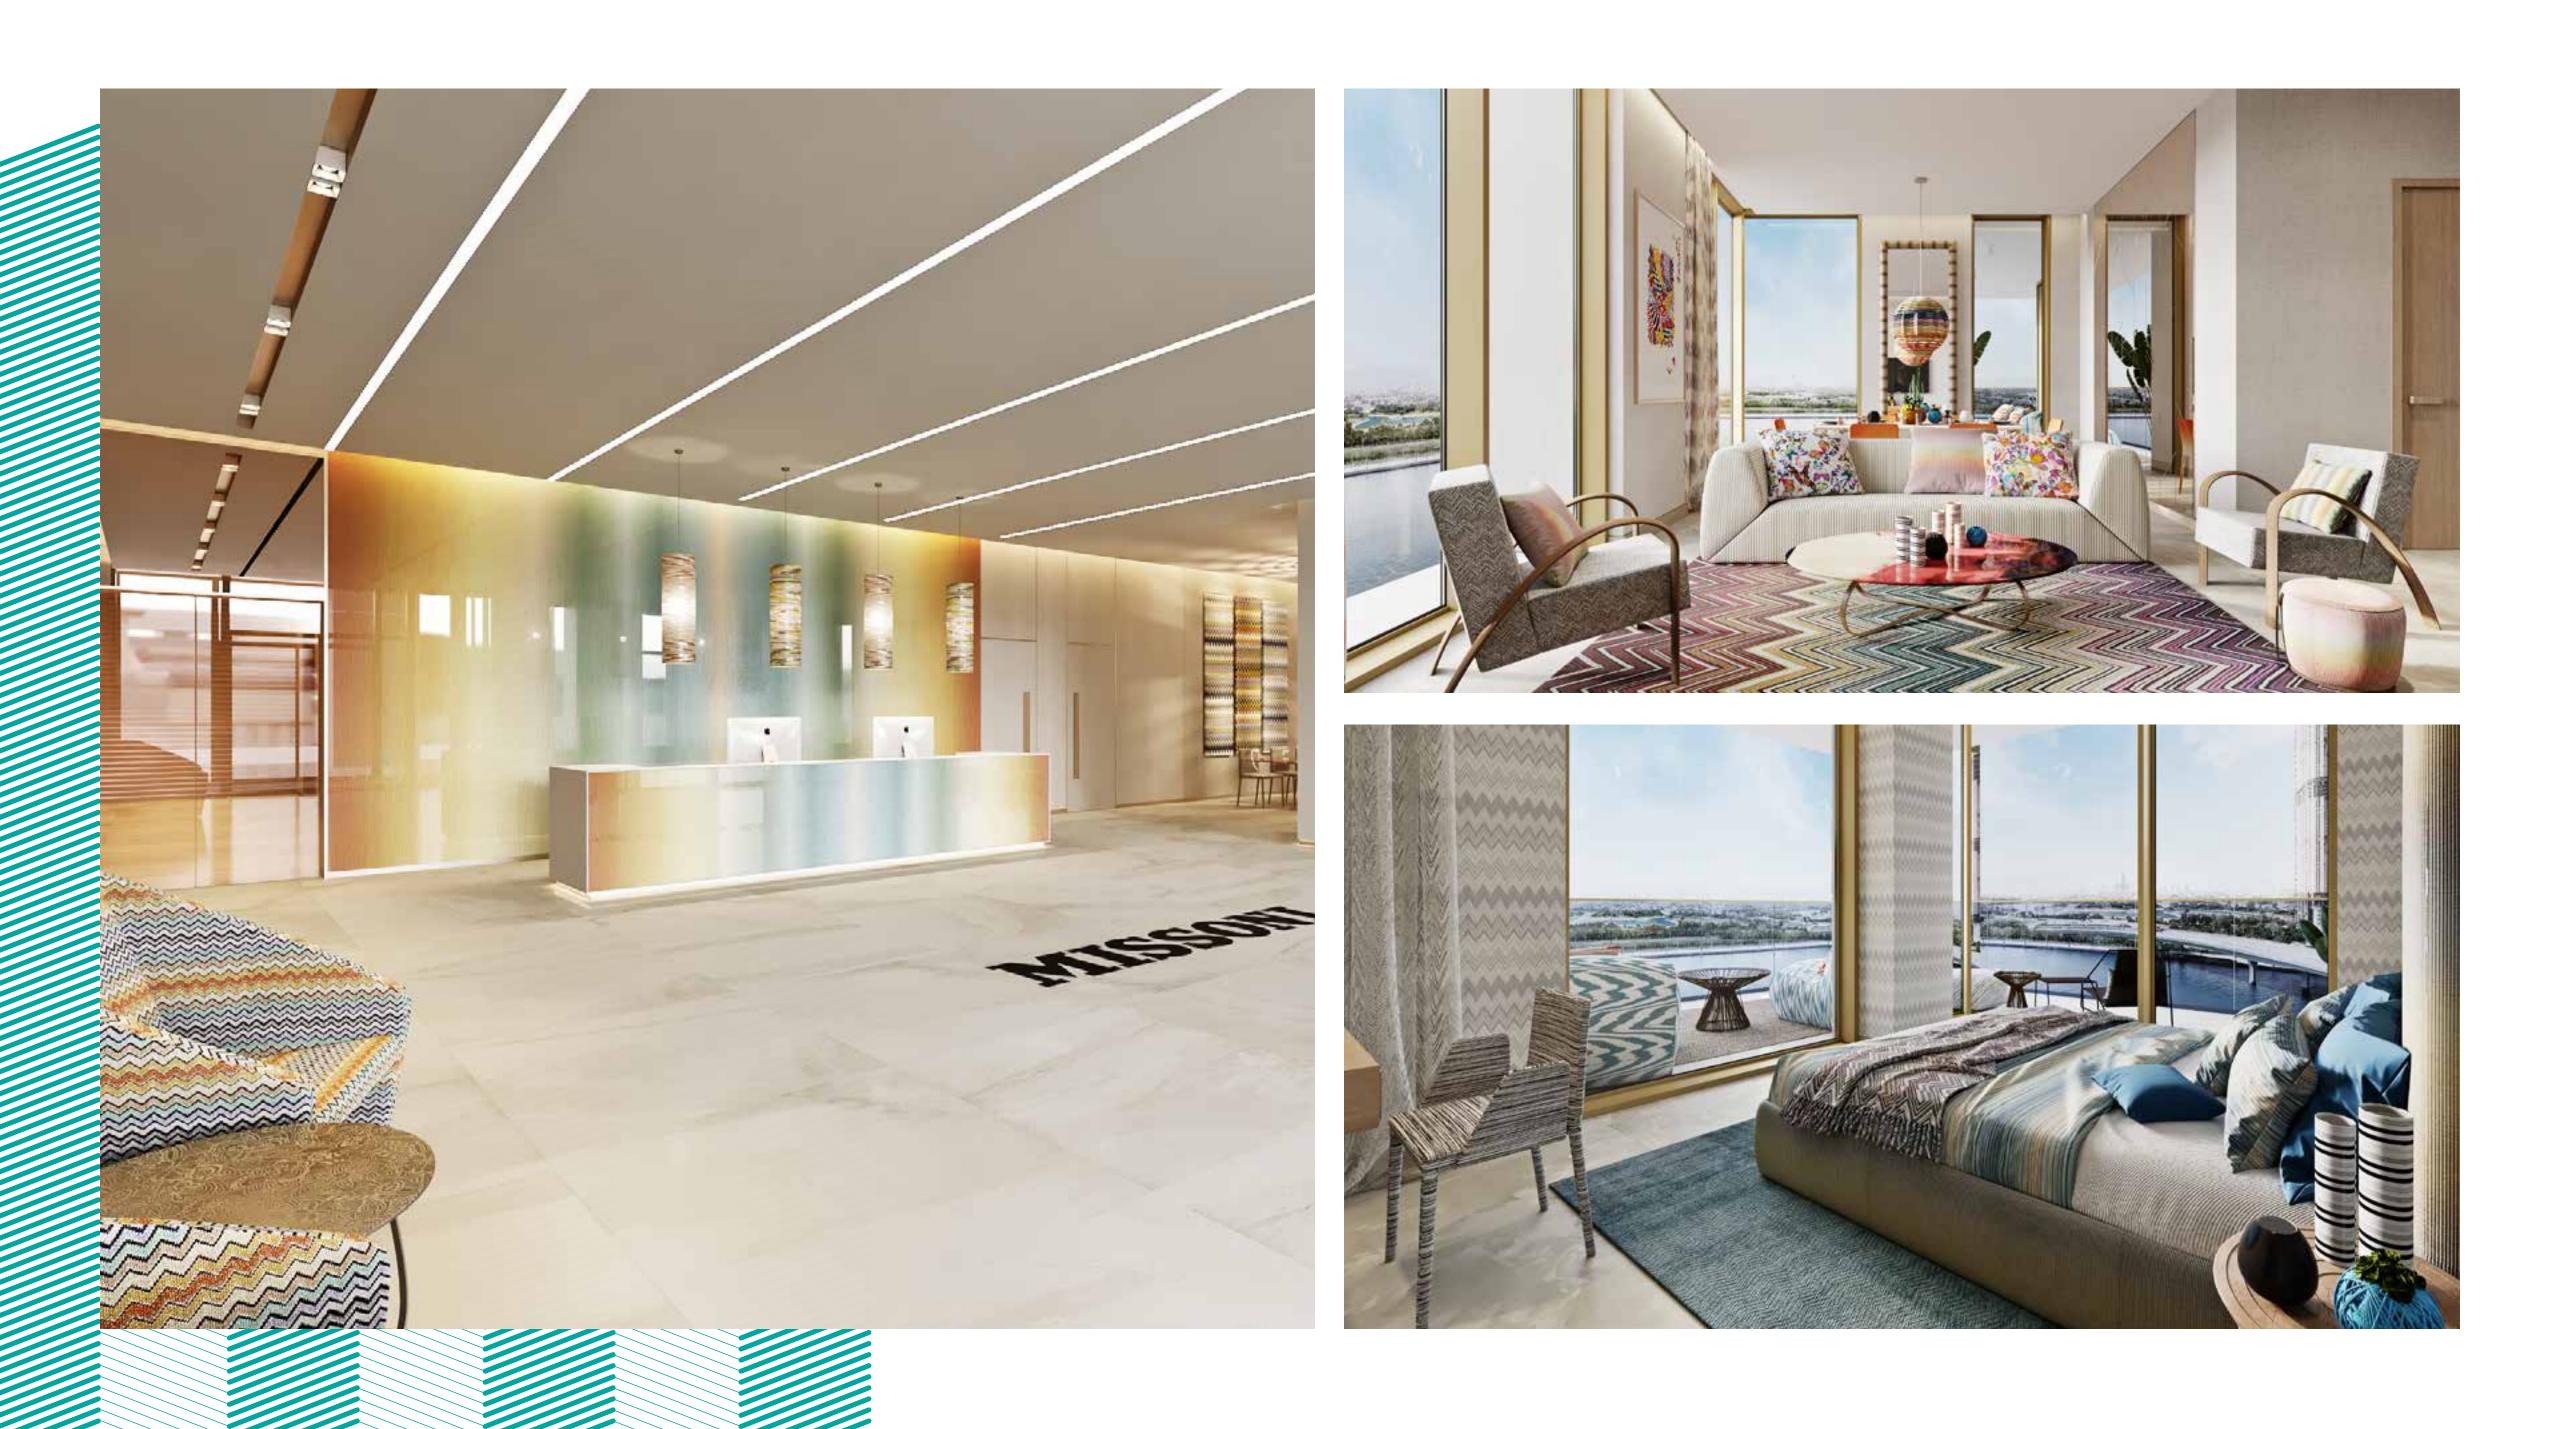

### DAR **AL ARKAN**

# URBANOASIS **NISSONI**













### **STUDIO**

**TOTAL AREA** 48 sq.m / 517 sq.ft

#### **UNIT Nº** 1 & 10



Disclaimer: All pictures, plans, layouts, information, data and details included in this brochure are indicative only and may change at any time up to the final 'as built' status in accordance with final designs of the project, regulatory approvals and planning permissions. All accessories and interior finishes such as wallpaper, chandeliers, furniture, electronics, white goods, curtains, hard and soft landscaping, pavements, features, gym, swimming pool(s) and other elements displayed in the brochure, or within the show apartment or between the plot boundary and the unit, are not part of the unit and are shown for illustrative purposes only.









### **STUDIO**

#### **TOTAL AREA** 54 sq.m / 585 sq.ft