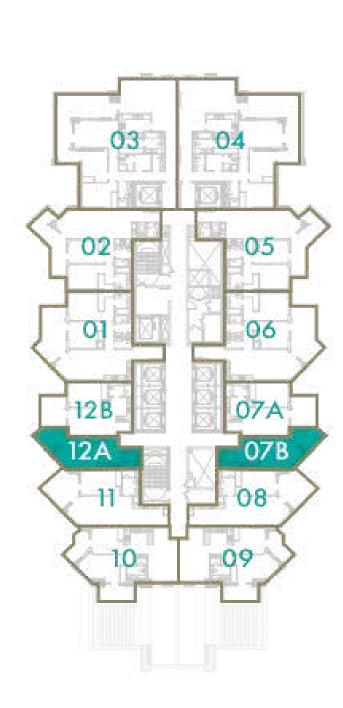

#### STUDIO

TOTAL AREA 55 sq.m / 593 sq.ft

UNIT Nº 3 & 8

Disclaimer: All pictures, plans, layouts, information, data and details included in this brochure are indicative only and may change at any time up to the final 'as built' status in accordance with final designs of the project, regulatory approvals and planning permissions. All accessories and interior finishes such as wallpaper, chandeliers, furniture, electronics, white goods, curtains, hard and soft landscaping, pavements, features, gym, swimming pool(s) and other elements displayed in the brochure, or within the show apartment or between the plot boundary and the unit, are not part of the unit and are shown for illustrative purposes only.