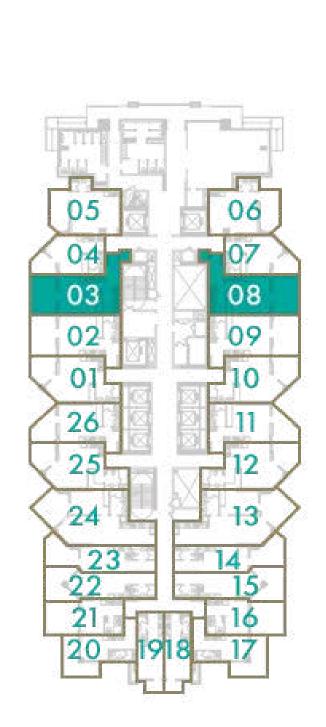

#### STUDIO

TOTAL AREA 55 sq.m / 593 sq.ft

UNIT Nº 3 & 8

Disclaimer: All pictures, plans, layouts, information, data and details included in this brochure are indicative only and may change at any time up to the final 'as built' status in accordance with final designs of the project, regulatory approvals and planning permissions. All accessories and interior finishes such as wallpaper, chandeliers, furniture, electronics, white goods, curtains, hard and soft landscaping, pavements, features, gym, swimming pool(s) and other elements displayed in the brochure, or within the show apartment or between the plot boundary and the unit, are not part of the unit and are shown for illustrative purposes only.