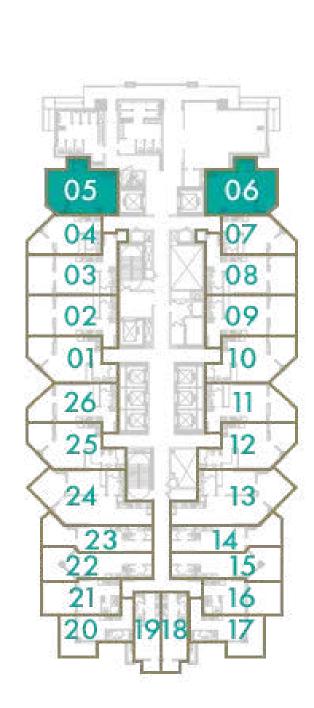

### **STUDIO**

**TOTAL AREA** 49 sq.m / 527 sq.ft

**UNIT Nº** 5 & 6

Disclaimer: All pictures, plans, layouts, information, data and details included in this brochure are indicative only and may change at any time up to the final 'as built' status in accordance with final designs of the project, regulatory approvals and planning permissions. All accessories and interior finishes such as wallpaper, chandeliers, furniture, electronics, white goods, curtains, hard and soft landscaping, pavements, features, gym, swimming pool(s) and other elements displayed in the brochure, or within the show apartment or between the plot boundary and the unit, are not part of the unit and are shown for illustrative purposes only.