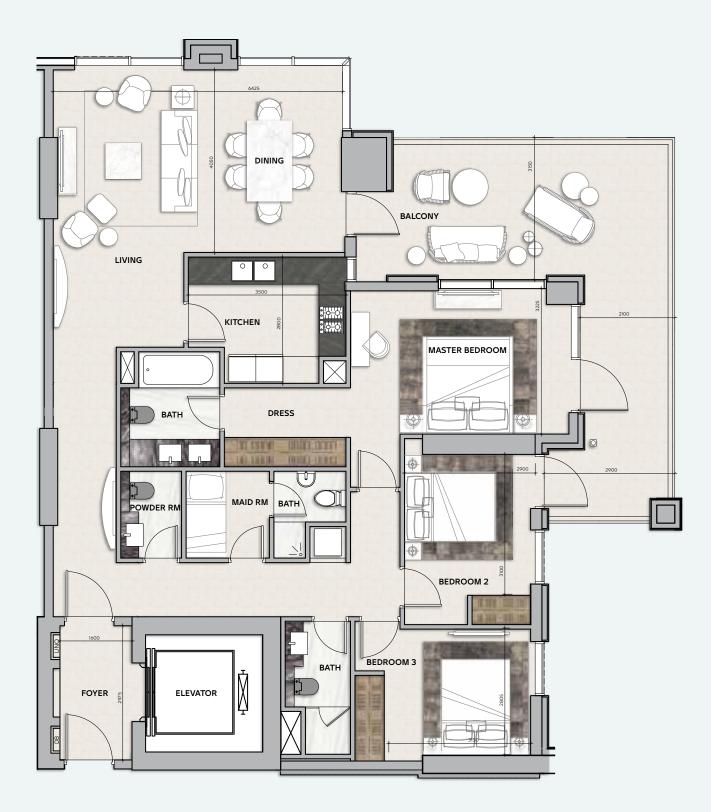

### **3 BEDROOM**

**TOTAL AREA** 178 sq.m / 1916 sq.ft

**UNIT Nº** 3 & 4

#### **3 BEDROOM**

**TOTAL AREA** 178 sq.m / 1916 sq.ft

UNIT Nº 3 & 4

### **3 BEDROOM**

**TOTAL AREA** 178 sq.m / 1916 sq.ft

### **3 BEDROOM**

**TOTAL AREA** 178 sq.m / 1916 sq.ft

UNIT Nº 3 & 4

## **3 BEDROOM**

**TOTAL AREA** 178 sq.m / 1916 sq.ft

**UNIT Nº** 3 & 4