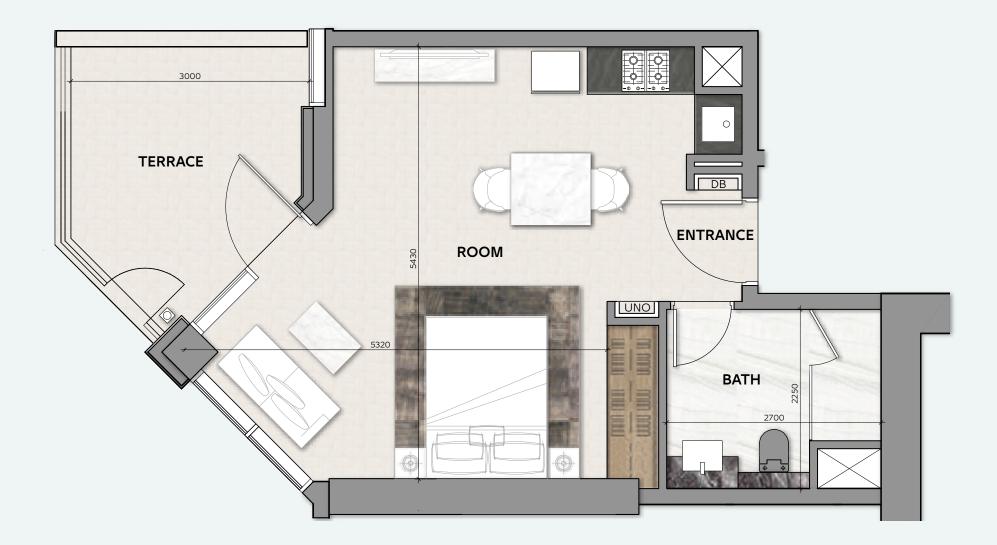

### **STUDIO**

**TOTAL AREA** 48 sq.m / 517 sq.ft

#### **UNIT Nº** 1 & 10

Disclaimer: All pictures, plans, layouts, information, data and details included in this brochure are indicative only and may change at any time up to the final 'as built' status in accordance with final designs of the project, regulatory approvals and planning permissions. All accessories and interior finishes such as wallpaper, chandeliers, furniture, electronics, white goods, curtains, hard and soft landscaping, pavements, features, gym, swimming pool(s) and other elements displayed in the brochure, or within the show apartment or between the plot boundary and the unit, are not part of the unit and are shown for illustrative purposes only.