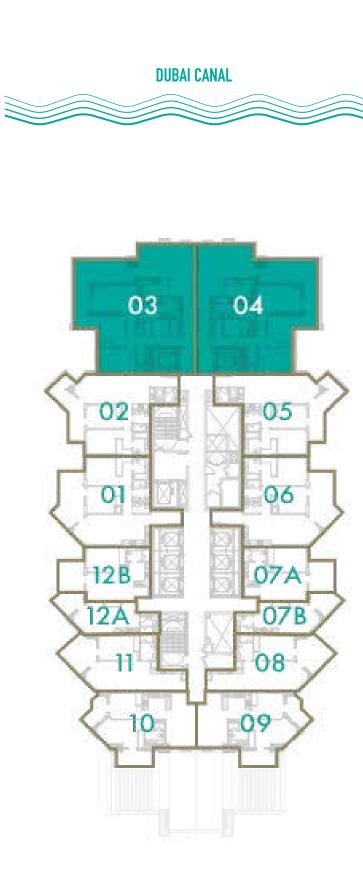

d interior finishes such as wallpaper, chandeliers, furniture, electronics, white goods, curtains, hard and soft landscaping, pavements, features, gym, swimming pool(s) and other elements displayed in the brochure, or within the show apartment or between the plot boundary and the unit, are not part of the unit and are shown for illustrative purposes only.





DUBAI CANAL





## **1 BEDROOM**

**TOTAL AREA** 152 sq.m / 1636 sq.ft

**UNIT Nº** 4 & 5













## **2 BEDROOM**

**TOTAL AREA** 110 sq.m / 1184 sq.ft

#### UNIT Nº

9











### **2 BEDROOM**

**TOTAL AREA** 109 sq.m / 1173 sq.ft

#### **UNIT Nº** 1 & 6











### **2 BEDROOM**

#### TOTAL AREA 103 sq.m / 1109 sq.ft

UNIT Nº 2 & 5











### **3 BEDROOM**

**TOTAL AREA** 178 sq.m / 1916 sq.ft

UNIT Nº 3 & 4











## **1 BEDROOM**

**TOTAL AREA** 59 sq.m / 635 sq.ft

UNIT Nº 7A & 12B











## STUDIO

TOTAL AREA 40 sq.m / 431 sq.ft

UNIT Nº 7B & 12A



Disclaimer: All pictures, plans, layouts, information, data and details included in this brochure are indicative only and may change at any time up to the final 'as built' status in accordance with final designs of the project, regulatory approvals and planning permissions. All accessories and interior finishes such as wallpaper, chandeliers, furniture, electronics, white goods, curtains, hard and soft landscaping, pavements, features, gym, swimming pool(s) and other elements displayed in the brochure, or within the show apartment or between the plot boundary and the unit, are not part of the unit and are shown for illustrative purposes only