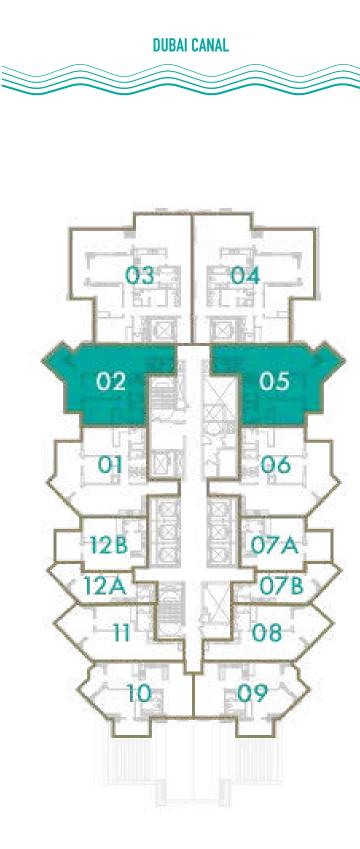

### **2 BEDROOM**

**TOTAL AREA** 103 sq.m / 1109 sq.ft

UNIT Nº 2 & 5

Disclaimer: All pictures, plans, layouts, information, data and details included in this brochure are indicative only and may change at any time up to the final 'as built' status in accordance with final designs of the project, regulatory approvals and planning permissions. All accessories and interior finishes such as wallpaper, chandeliers, furniture, electronics, white goods, curtains, hard and soft landscaping, pavements, features, gym, swimming pool(s) and other elements displayed in the brochure, or within the show apartment or between the plot boundary and the unit, are not part of the unit and are shown for illustrative purposes only.

#### UNIT Nº 2 & 5

Disclaimer: All pictures, plans, layouts, information, data and details included in this brochure are indicative only and may change at any time up to the final 'as built' status in accordance with final designs of the project, regulatory approvals and planning permissions. All accessories and interior finishes such as wallpaper, chandeliers, furniture, electronics, white goods, curtains, hard and soft landscaping, pavements, features, gym, swimming pool(s) and other elements displayed in the brochure, or within the show apartment or between the plot boundary and the unit, are not part of the unit and are shown for illustrative purposes only.