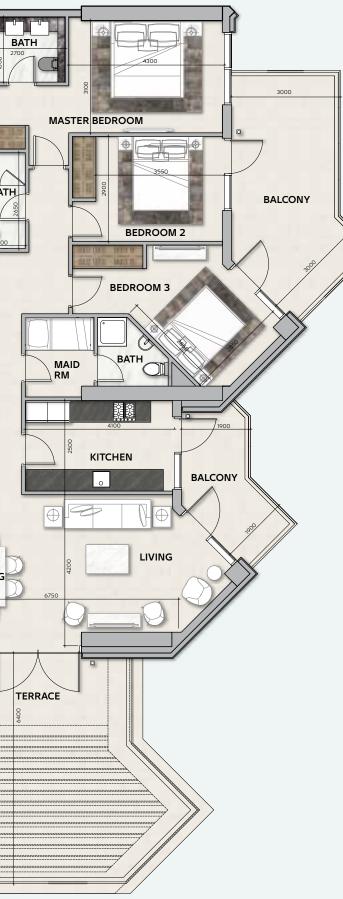

### **3 BEDROOM**

**TOTAL AREA** 178 sq.m / 1916 sq.ft

**UNIT Nº** 3 & 4

#### **3 BEDROOM**

**TOTAL AREA** 178 sq.m / 1916 sq.ft

UNIT Nº 3 & 4

### **3 BEDROOM**

**TOTAL AREA** 178 sq.m / 1916 sq.ft

### **3 BEDROOM**

**TOTAL AREA** 178 sq.m / 1916 sq.ft

UNIT Nº 3 & 4

## **3 BEDROOM**

**TOTAL AREA** 178 sq.m / 1916 sq.ft

**UNIT Nº** 3 & 4