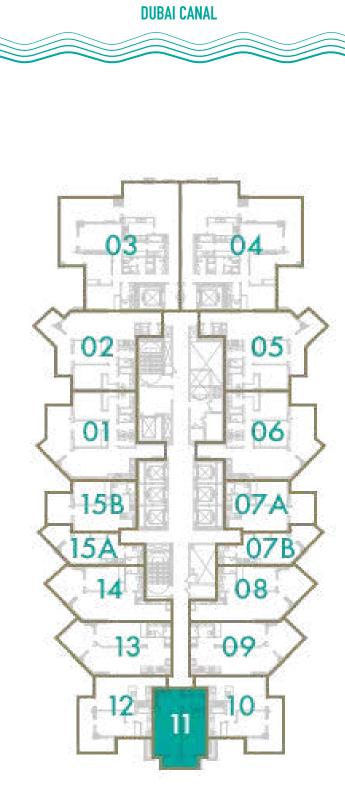

## **1 BEDROOM**

**TOTAL AREA** 61 sq.m / 657 sq.ft

#### UNIT Nº

11

#### **1 BEDROOM**

**TOTAL AREA** 61 sq.m / 656 sq.ft

#### UNIT N<sup>o</sup>

11

DUBAI CANAL