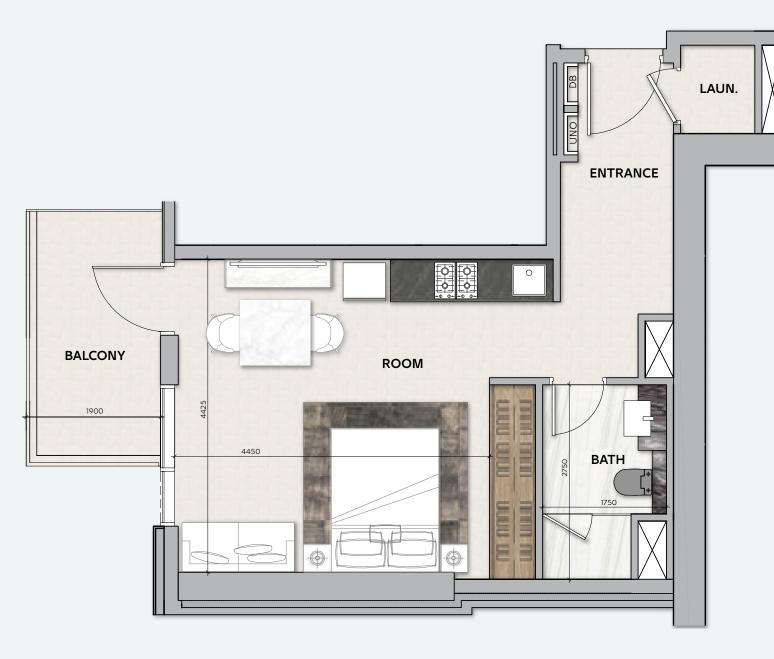

### **1 BEDROOM**

**TOTAL AREA** 73 sq.m / 786 sq.ft

**UNIT Nº** 13 & 24

## **1 BEDROOM**

TOTAL AREA 72 sq.m / 775 sq.ft

## **1 BEDROOM**

**TOTAL AREA** 75 sq.m / 807 sq.ft

UNIT Nº 9 & 13

Disclaimer: All pictures, plans, layouts, information, data and details included in this brochure are indicative only and may change at any time up to the final 'as built' status in accordance with final designs of the project, regulatory approvals and planning permissions. All accessories and interior finishes such as wallpaper, chandeliers, furniture, electronics, white goods, curtains, hard and soft landscaping, pavements, features, gym, swimming pool(s) and other elements displayed in the brochure, or within the show apartment or between the plot boundary and the unit, are not part of the unit and are shown for illustrative purposes only.

## **1 BEDROOM**

**TOTAL AREA** 71 sq.m / 764 sq.ft

### **1 BEDROOM**

TOTAL AREA 72 sq.m / 775 sq.ft

UNIT Nº 8 & 14

Disclaimer: All pictures, plans, layouts, information, data and details included in this brochure are indicative only and may change at any time up to the final 'as built' status in accordance with final designs of the project, regulatory approvals and planning permissions. All accessories and interior finishes such as wallpaper, chandeliers, furniture, electronics, white goods, curtains, hard and soft landscaping, pavements, features, gym, swimming pool(s) and other elements displayed in the brochure, or within the show apartment or between the plot boundary and the unit, are not part of the unit and are shown for illustrative purposes only.

### **1 BEDROOM**

#### **TOTAL AREA** 75 sq.m / 807 sq.ft

#### UNIT Nº 9 & 13

#### **1 BEDROOM**

**TOTAL AREA** 71 sq.m / 764 sq.ft

#### UNIT Nº 10 & 12

Disclaimer: All pictures, plans, layouts, information, data and details included in this brochure are indicative only and may change at any time up to the final 'as built' status in accordance with final designs of the project, regulatory approvals and planning permissions. All accessories and interior finishes such as wallpaper, chandeliers, furniture, electronics, white goods, curtains, hard and soft landscaping, pavements, features, gym, swimming pool(s) and other elements displayed in the brochure, or within the show apartment or between the plot boundary and the unit, are not part of the unit and are shown for illustrative purposes only.