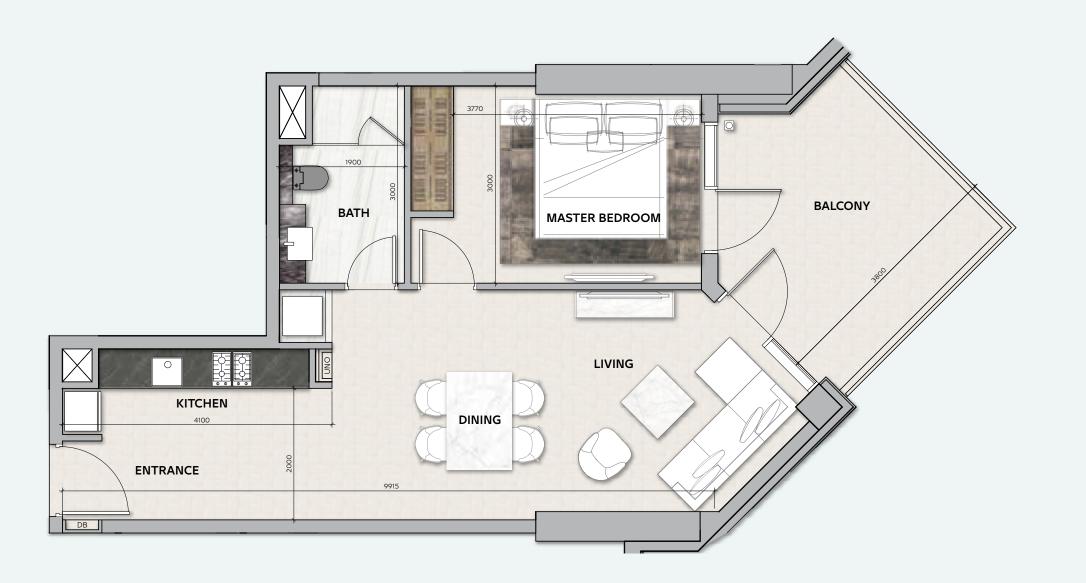

OOM**

**TOTAL AREA** 108 sq.m / 1162 sq.ft

**UNIT Nº** 7 & 15











## **1 BEDROOM**

TOTAL AREA 72 sq.m / 775 sq.ft

#### UNIT Nº 8 & 14



Disclaimer: All pictures, plans, layouts, information, data and details included in this brochure are indicative only and may change at any time up to the final 'as built' status in accordance with final designs of the project, regulatory approvals and planning permissions. All accessories and interior finishes such as wallpaper, chandeliers, furniture, electronics, white goods, curtains, hard and soft landscaping, pavements, features, gym, swimming pool(s) and other elements displayed in the brochure, or within the show apartment or between the plot boundary and the unit, are not part of the unit and are shown for illustrative purposes only.









## **1 BEDROOM**

**TOTAL AREA** 75 sq.m / 807 sq.ft

UNIT Nº 9 & 13



Disclaimer: All pictures, plans, layouts, information, data and details included in this brochure are indicative only and may change at any time up to the final 'as built' status in accordance with final designs of the project, regulatory approvals and planning permissions. All accessories and interior finishes such as wallpaper, chandeliers, furniture, electronics, white goods, curtains, hard and soft landscaping, pavements, features, gym, swimming pool(s) and other elements displayed in the brochure, or within the show apartment or between the plot boundary and the unit, are not part of the unit and are shown for illustrative purposes only.









## **1 BEDROOM**

**TOTAL AREA** 71 sq.m / 764 sq.ft

#### U