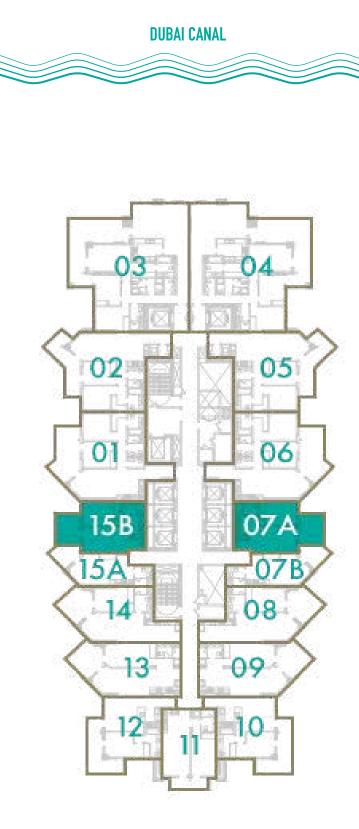

### **1 BEDROOM**

TOTAL AREA 59 sq.m / 635 sq.ft

UNIT Nº 7A & 15B

#### STUDIO

TOTAL AREA 40 sq.m / 430 sq.ft

UNIT Nº 7B & 15A