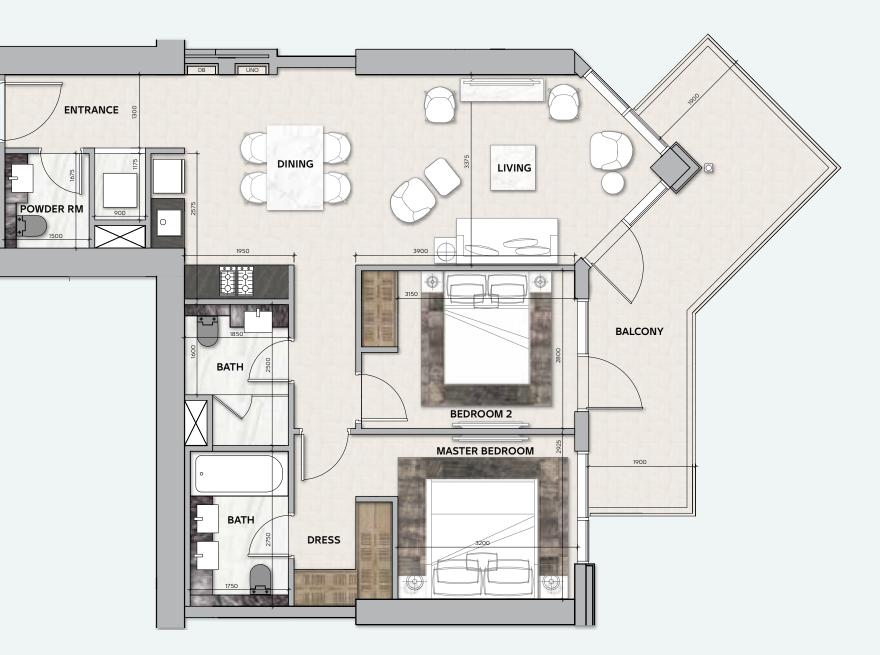

### **2 BEDROOM**

**TOTAL AREA** 103 sq.m / 1109 sq.ft

UNIT Nº 2 & 5

Disclaimer: All pictures, plans, layouts, information, data and details included in this brochure are indicative only and may change at any time up to the final 'as built' status in accordance with final designs of the project, regulatory approvals and planning permissions. All accessories and interior finishes such as wallpaper, chandeliers, furniture, electronics, white goods, curtains, hard and soft landscaping, pavements, features, gym, swimming pool(s) and other elements displayed in the brochure, or within the show apartment or between the plot boundary and the unit, are not part of the unit and are shown for illustrative purposes only.

#### UNIT Nº 2 & 5

Disclaimer: All pictures, plans, layouts, information, data and details included in this brochure are indicative only and may change at any time up to the final 'as built' status in accordance with final designs of the project, regulatory approvals and planning permissions. All accessories and interior finishes such as wallpaper, chandeliers, furniture, electronics, white goods, curtains, hard and soft landscaping, pavements, features, gym, swimming pool(s) and other elements displayed in the brochure, or within the show apartment or between the plot boundary and the unit, are not part of the unit and are shown for illustrative purposes only.