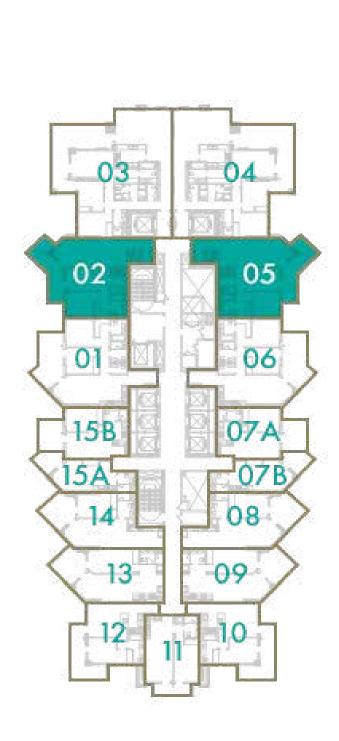

### **2 BEDROOM**

**TOTAL AREA** 103 sq.m / 1109 sq.ft

UNIT Nº 2 & 5

Disclaimer: All pictures, plans, layouts, information, data and details included in this brochure are indicative only and may change at any time up to the final 'as built' status in accordance with final designs of the project, regulatory approvals and planning permissions. All accessories and interior finishes such as wallpaper, chandeliers, furniture, electronics, white goods, curtains, hard and soft landscaping, pavements, features, gym, swimming pool(s) and other elements displayed in the brochure, or within the show apartment or between the plot boundary and the unit, are not part of the unit and are shown for illustrative purposes only.

#### UNIT Nº 2 & 5

Disclaimer: All pictures, plans, layouts, information, data and details included in this brochure are indicative only and may change at any time up to the final 'as built' status in accordance with final designs of the project, regulatory approvals and planning permissions. All accessories and interior finishes such as wallpaper, chandeliers, furniture, electronics, white goods, curtains, hard and soft landscaping, pavements, features, gym, swimming pool(s) and other elements displayed in the brochure, or within the show apartment or between the plot boundary and the unit, are not part of the unit and are shown for illustrative purposes only.