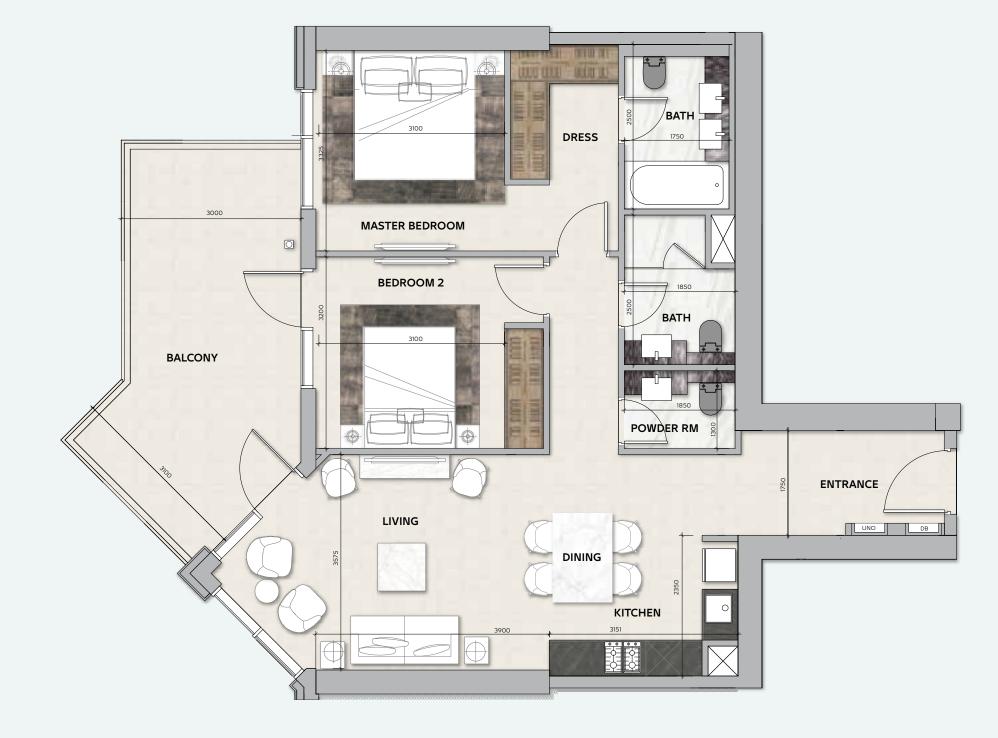

youts, information, data and details included in this brochure are indicative only and may change at any time up to the final 'as built' status in accordance with final designs of the project, regulatory approvals and planning permissions. All accessories and interior finishes such as wallpaper, chandeliers, furniture, electronics, white goods, curtains, hard and soft landscaping, pavements, features, gym, swimming pool(s) and other elements displayed in the brochure, or within the show apartment or between the plot boundary and the unit, are not part of the unit and are shown for illustrative purposes only.





DUBAI CANAL





## **1 BEDROOM**

**TOTAL AREA** 152 sq.m / 1636 sq.ft

**UNIT Nº** 4 & 5













## **2 BEDROOM**

**TOTAL AREA** 110 sq.m / 1184 sq.ft

#### UNIT Nº

9











### **2 BEDROOM**

**TOTAL AREA** 109 sq.m / 1173 sq.ft

#### **UNIT Nº** 1 & 6











### **2 BEDROOM**

#### TOTAL AREA 103 sq.m / 1109 sq.ft

UNIT Nº 2 & 5











### **3 BEDROOM**

**TOTAL AREA** 178 sq.m / 1916 sq.ft

UNIT Nº 3 & 4











## **1 BEDROOM**

**TOTAL AREA** 59 sq.m / 635 sq.ft

UNIT Nº 7A & 12B











## STUDIO

TOTAL AREA 40 sq.m / 431 sq.ft

UNIT Nº 7B & 12A



Disclaimer: All pictures, plans, layouts, information, data and details included in this brochure are indicative only and may change at any time up to the final 'as built' status in accordance with final designs of the project, regulatory approvals and planning permissions. All accessories and interior finishes such as wallpaper, chandeliers, furniture, electronics, white goods, curtains,