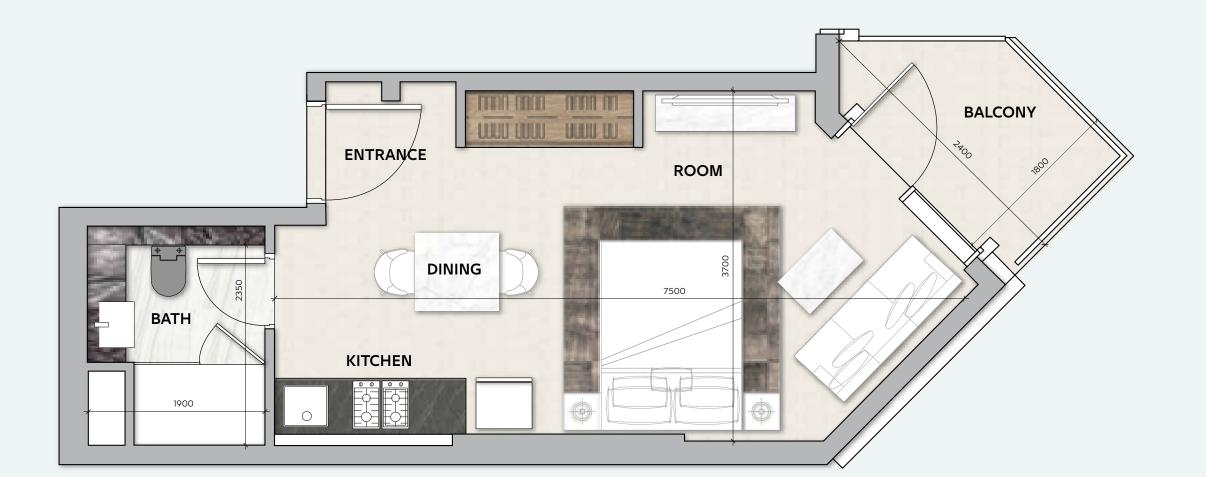

### **STUDIO**

**TOTAL AREA** 48 sq.m / 517 sq.ft

#### **UNIT Nº** 1 & 10

Disclaimer: All pictures, plans, layouts, information, data and details included in this brochure are indicative only and may change at any time up to the final 'as built' status in accordance with final designs of the project, regulatory approvals and planning permissions. All accessories and interior finishes such as wallpaper, chandeliers, furniture, electronics, white goods, curtains, hard and soft landscaping, pavements, features, gym, swimming pool(s) and other elements displayed in the brochure, or within the show apartment or between the plot boundary and the unit, are not part of the unit and are shown for illustrative purposes only.