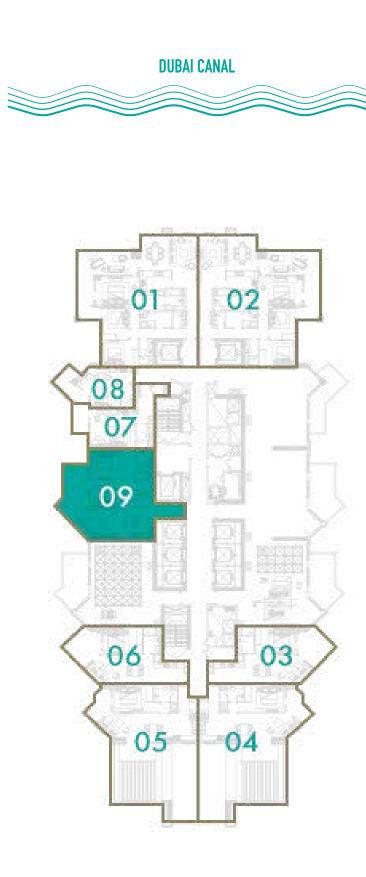

### **STUDIO**

**TOTAL AREA** 49 sq.m / 527 sq.ft

**UNIT Nº** 5 & 6

Disclaimer: All pictures, plans, layouts, information, data and details included in this brochure are indicative only and may change at any time up to the final 'as built' status in accordance with final designs of the project, regulatory approvals and planning permissions. All accessories and interior finishes such as wallpaper, chandeliers, furniture, electronics, white goods, curtains, hard and soft landscaping, pavements, features, gym, swimming pool(s) and other elements displayed in the brochure, or within the show apartment or between the plot boundary and the unit, are not part of the unit and are shown for illustrative purposes only.