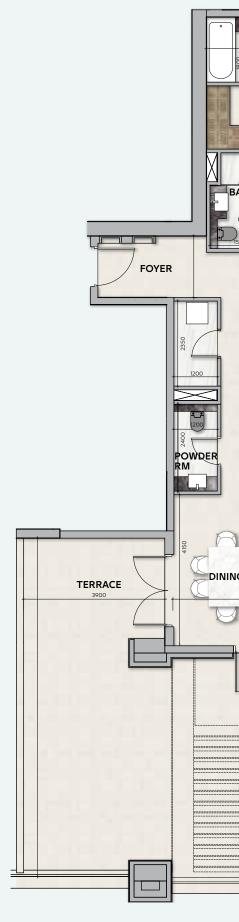

#### STUDIO

TOTAL AREA 55 sq.m / 593 sq.ft

UNIT Nº 3 & 8

Disclaimer: All pictures, plans, layouts, information, data and details included in this brochure are indicative only and may change at any time up to the final 'as built' status in accordance with final designs of the project, regulatory approvals and planning permissions. All accessories and interior finishes such as wallpaper, chandeliers, furniture, electronics, white goods, curtains, hard and soft landscaping, pavements, features, gym, swimming pool(s) and other elements displayed in the brochure, or within the show apartment or between the plot boundary and the unit, are not part of the unit and are shown for illustrative purposes only.

### **STUDIO**

**TOTAL AREA** 38 sq.m / 409 sq.ft

UNIT Nº 4 & 7

Disclaimer: All pictures, plans, layouts, information, data and details included in this brochure are indicative only and may change at any time up to the final 'as built' status in accordance with final designs of the project, regulatory approvals and planning permissions. All accessories and interior finishes such as wallpaper, chandeliers, furniture, electronics, white goods, curtains, hard and soft landscaping, pavements, features, gym, swimming pool(s) and other elements displayed in the brochure, or within the show apartment or between the plot boundary and the unit, are not part of the unit and are shown for illustrative purposes only.