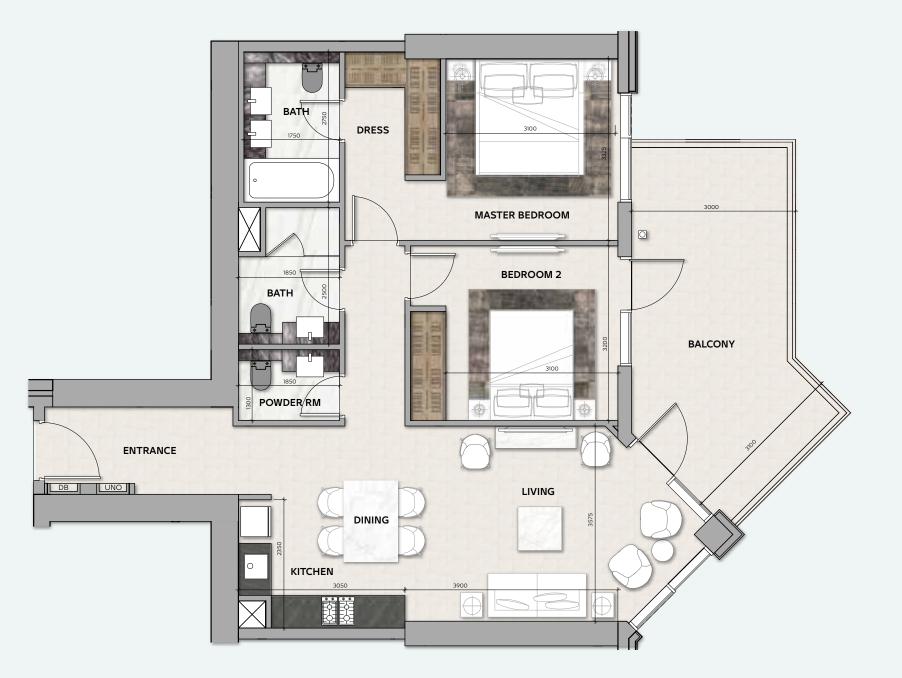

### **2 BEDROOM**

**TOTAL AREA** 103 sq.m / 1109 sq.ft

UNIT Nº 2 & 5

Disclaimer: All pictures, plans, layouts, information, data and details included in this brochure are indicative only and may change at any time up to the final 'as built' status in accordance with final designs of the project, regulatory approvals and planning permissions. All accessories and interior finishes such as wallpaper, chandeliers, furniture, electronics, white goods, curtains, hard and soft landscaping, pavements, features, gym, swimming pool(s) and other elements displayed in the brochure, or within the show apartment or between the plot boundary and the unit, are not part of the unit and are shown for illustrative purposes only.