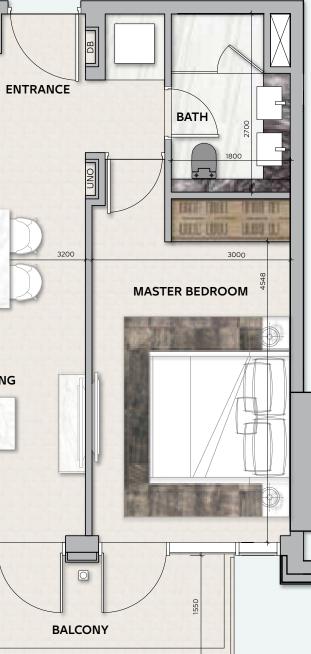

**

**TOTAL AREA** 71 sq.m / 764 sq.ft

#### UNIT Nº 10 & 12



Disclaimer: All pictures, plans, layouts, information, data and details included in this brochure are indicative only and may change at any time up to the final 'as built' status in accordance with final designs of the project, regulatory approvals and planning permissions. All accessories and interior finishes such as wallpaper, chandeliers, furniture, electronics, white goods, curtains, hard and soft landscaping, pavements, features, gym, swimming pool(s) and other elements displayed in the brochure, or within the show apartment or between the plot boundary and the unit, are not part of the unit and are shown for illustrative purposes only.









## **1 BEDROOM**

**TOTAL AREA** 61 sq.m / 657 sq.ft

#### UNIT Nº

11













#### **2 BEDROOM**

**TOTAL AREA** 109 sq.m / 1173 sq.ft

#### **UNIT Nº** 1 & 6











### **1 BEDROOM**

TOTAL AREA 59 sq.m / 635 sq.ft

UNIT Nº 7A & 15B











#### STUDIO

TOTAL AREA 40 sq.m / 430 sq.ft

UNIT Nº 7B & 15A













#### **2 BEDROOM**

#### TOTAL AREA 103 sq.m / 1109 sq.ft

#### UNIT Nº 2 & 5



Disclaimer: All pictures, plans, layouts, information, data and details included in this brochure are indicative only and may change at any time up to the final 'as built' status in accordance with final designs of the project, regulatory approvals and planning permissions. All accessories and interior finishes such as wallpaper, chandeliers, furniture, electronics, white goods, curtains, hard and soft landscaping, pavements, features, gym, swimming pool(s) and