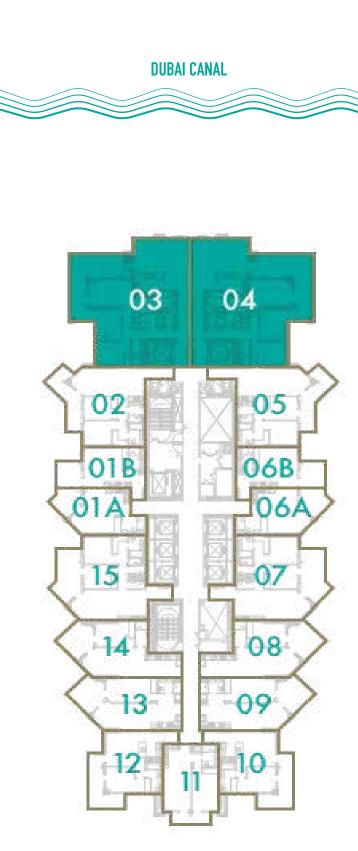

### **3 BEDROOM**

**TOTAL AREA** 178 sq.m / 1916 sq.ft

**UNIT Nº** 3 & 4

#### **3 BEDROOM**

**TOTAL AREA** 178 sq.m / 1916 sq.ft

UNIT Nº 3 & 4

### **3 BEDROOM**

**TOTAL AREA** 178 sq.m / 1916 sq.ft

### **3 BEDROOM**

**TOTAL AREA** 178 sq.m / 1916 sq.ft

UNIT Nº 3 & 4

## **3 BEDROOM**

**TOTAL AREA** 178 sq.m / 1916 sq.ft

**UNIT Nº** 3 & 4