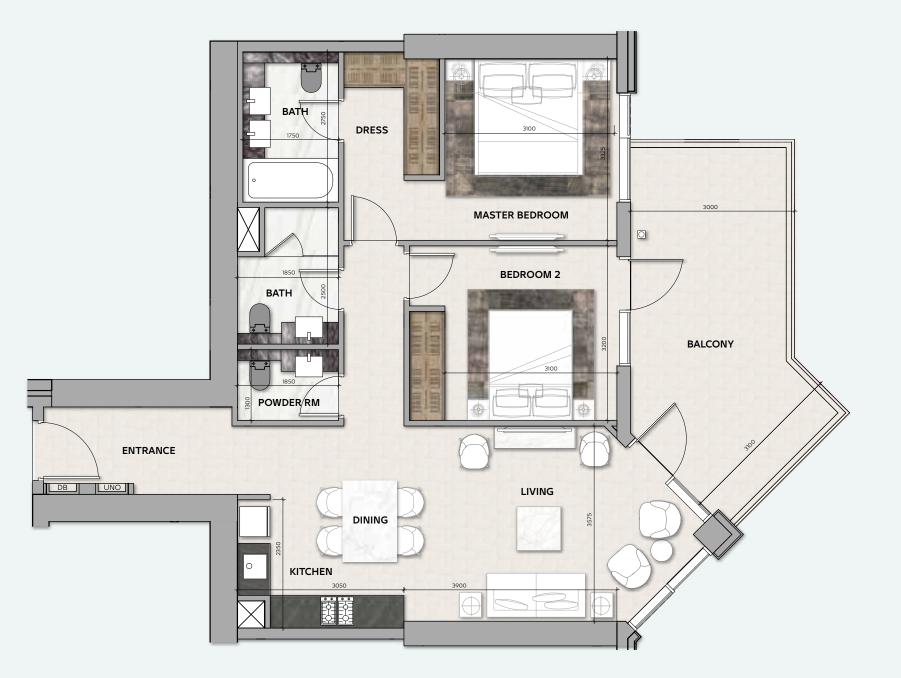

## **1 BEDROOM**

**TOTAL AREA** 152 sq.m / 1636 sq.ft

**UNIT Nº** 4 & 5

## **1 BEDROOM**

**TOTAL AREA** 59 sq.m / 635 sq.ft

UNIT Nº 7A & 12B