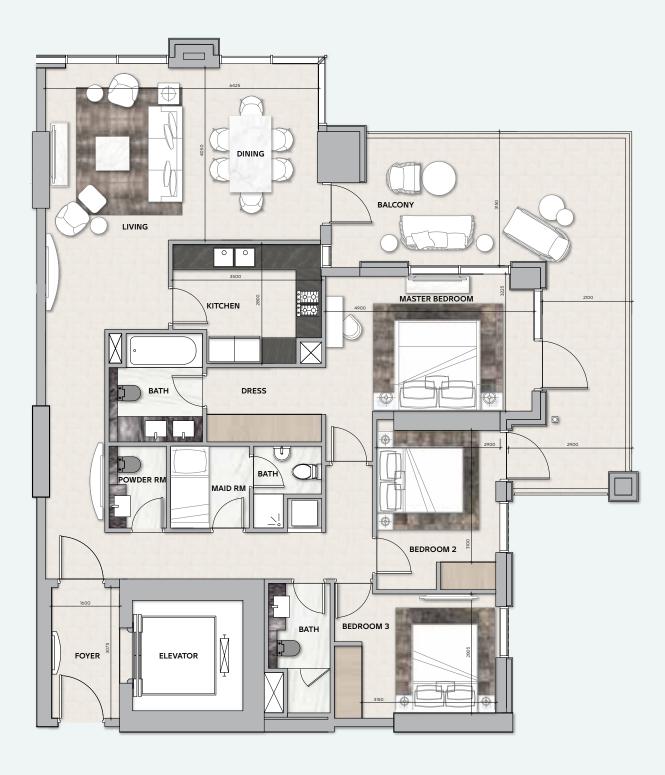

### **2 BEDROOM**

**TOTAL AREA** 103 sq.m / 1109 sq.ft

UNIT Nº 2 & 5

Disclaimer: All pictures, plans, layouts, information, data and details included in this brochure are indicative only and may change at any time up to the final 'as built' status in accordance with final designs of the project, regulatory approvals and planning permissions. All accessories and interior finishes such as wallpaper, chandeliers, furniture, electronics, white goods, curtains, hard and soft landscaping, pavements, features, gym, swimming pool(s) and other elements displayed in the brochure, or within the show apartment or between the plot boundary and the unit, are not part of the unit and are shown for illustrative purposes only.

#### UNIT Nº 2 & 5

Disclaimer: All pictures, plans, layouts, information, data and details included in this brochure are indicative only and may change at any time up to the final 'as built' status in accordance with final designs of the project, regulatory approvals and planning permissions. All accessories and interior finishes such as wallpaper, chandeliers, furniture, electronics, white goods, curtains, hard and soft landscaping, pavements, features, gym, swimming pool(s) and other elements displayed in the brochure, or within the show apartment or between the plot boundary and the unit, are not part of the unit and are shown for illustrative purposes only.