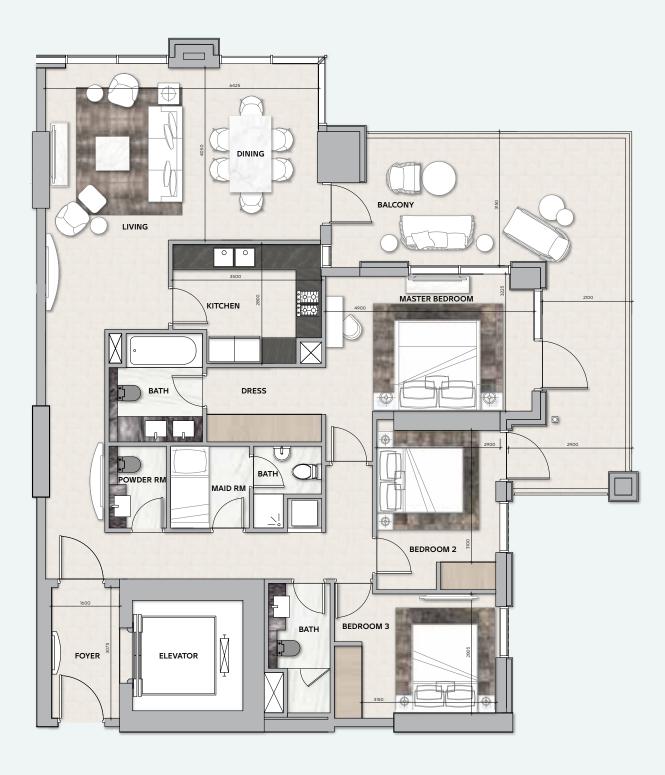

## **4 BEDROOM**

**TOTAL AREA** 686 sq.m / 7385 sq.ft

## **4 BEDROOM**

**TOTAL AREA** 289 sq.m / 3113 sq.ft

UNIT Nº 2 & 3