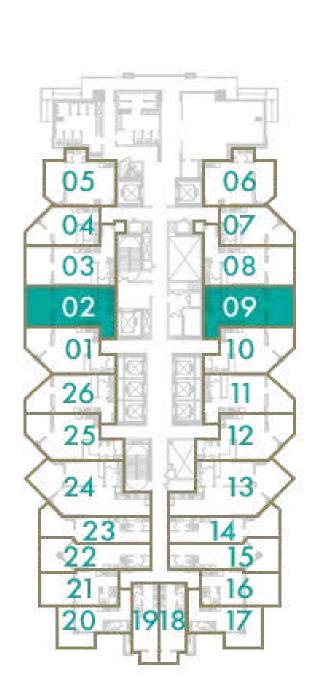

#### **TOTAL AREA** 54 sq.m / 585 sq.ft

#### UNIT Nº 2 & 9

Disclaimer: All pictures, plans, layouts, information, data and details included in this brochure are indicative only and may change at any time up to the final 'as built' status in accordance with final designs of the project, regulatory approvals and planning permissions. All accessories and interior finishes such as wallpaper, chandeliers, furniture, electronics, white goods, curtains, hard and soft landscaping, pavements, features, gym, swimming pool(s) and other elements displayed in the brochure, or within the show apartment or between the plot boundary and the unit, are not part of the unit and are shown for illustrative purposes only.